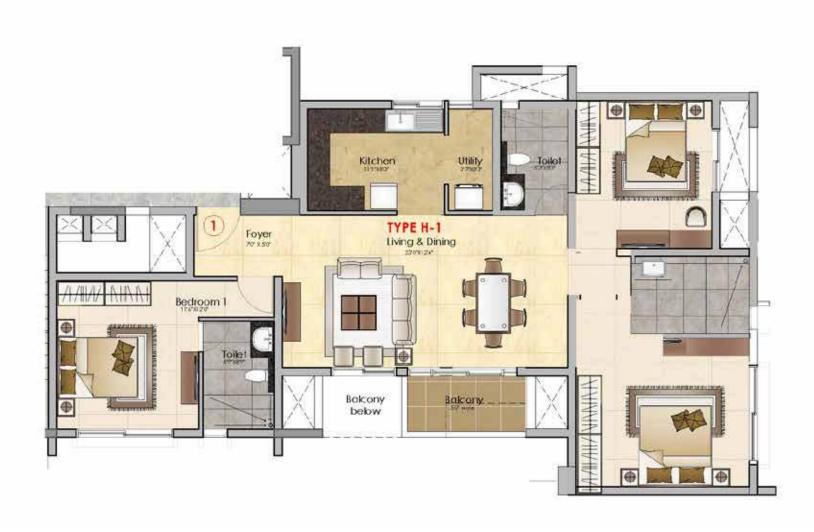

Read on to discover how a comforting sense of privacy, an assuring promise of efficiency and a leisurely aura of luxury combine to offer you a home like no other.

| COLOUR | UNIT TYPE | UNIT NO. | UNIT AREA | TOTAL NO. OF UNITS |
|--------|-----------|----------|-----------|--------------------|
|        | A         | 03       | 1232 SFT  | 6 No's             |
| _      | В         | 02       | 1283 SFT  | 6 No's             |
|        | С         | 02       | 1315 SFT  | 5 No's             |
|        | D         | 03       | 1312 SFT  | 5 No's             |
|        | E /E-1    | 01       | 1461 SFT  | 6 No's             |
|        | F /F-1    | 04       | 1494 SFT  | 6 No's             |
|        | G /G-1    | 04       | 1725 SFT  | 6 No's             |
|        | H / H-1   | 01       | 1746 SFT  | 6 No's             |
| TOTAL  |           |          |           | 46 No's            |