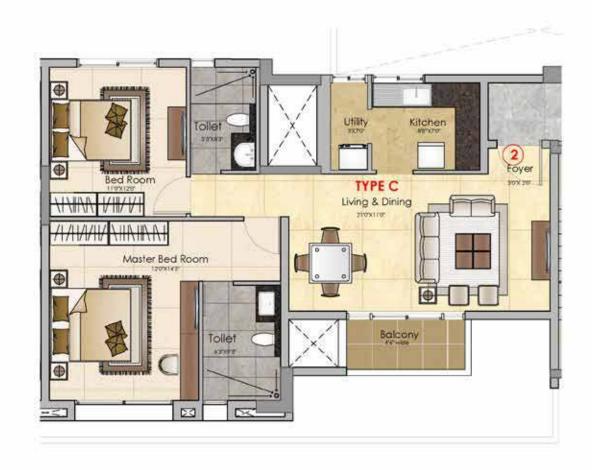

Read on to discover how a comforting sense of privacy, an assuring promise of efficiency and a leisurely aura of luxury combine to offer you a home like no other.

| COLOUR | UNIT TYPE | UNIT NO. | UNIT AREA | TOTAL NO. OF UNITS |
|--------|-----------|----------|-----------|--------------------|
|        | A         | 03       | 1232 SFT  | 6 No's             |
| _      | В         | 02       | 1283 SFT  | 6 No's             |
|        | С         | 02       | 1315 SFT  | 5 No's             |
|        | D         | 03       | 1312 SFT  | 5 No's             |
|        | E /E-1    | 01       | 1461 SFT  | 6 No's             |
|        | F /F-1    | 04       | 1494 SFT  | 6 No's             |
|        | G /G-1    | 04       | 1725 SFT  | 6 No's             |
|        | H / H-1   | 01       | 1746 SFT  | 6 No's             |
| TOTAL  |           |          |           | 46 No's            |