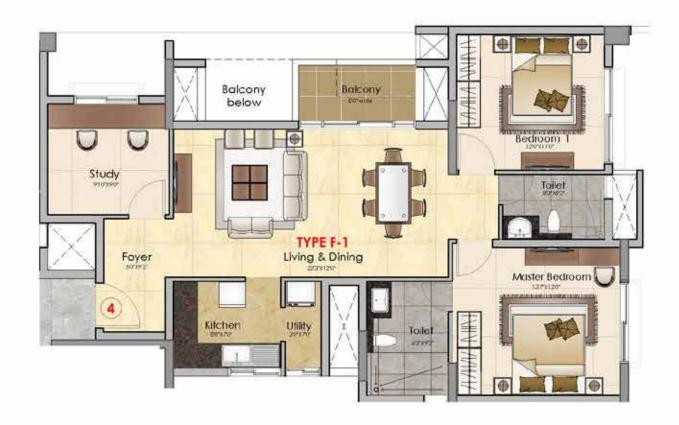

Read on to discover how a comforting sense of privacy, an assuring promise of efficiency and a leisurely aura of luxury combine to offer you a home like no other.

| COLOUR | UNIT TYPE | UNIT NO. | UNIT AREA | TOTAL NO. OF UNITS |
|--------|-----------|----------|-----------|--------------------|
|        | A         | 03       | 1232 SFT  | 6 No's             |
| _      | В         | 02       | 1283 SFT  | 6 No's             |
|        | С         | 02       | 1315 SFT  | 5 No's             |
|        | D         | 03       | 1312 SFT  | 5 No's             |
|        | E /E-1    | 01       | 1461 SFT  | 6 No's             |
|        | F /F-1    | 04       | 1494 SFT  | 6 No's             |
|        | G /G-1    | 04       | 1725 SFT  | 6 No's             |
|        | H / H-1   | 01       | 1746 SFT  | 6 No's             |
| TOTAL  |           |          |           | 46 No's            |