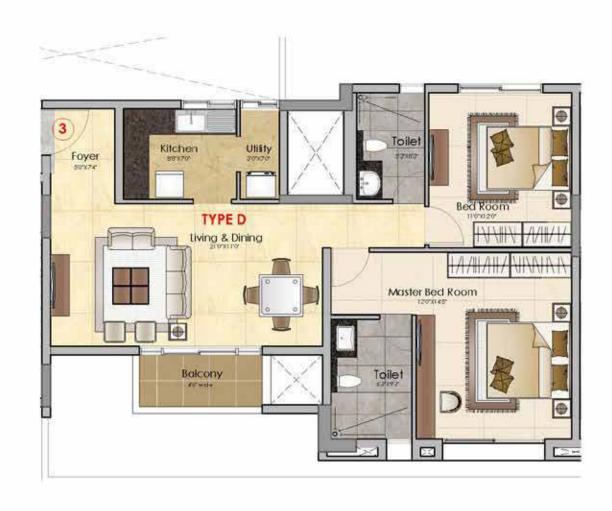

Read on to discover how a comforting sense of privacy, an assuring promise of efficiency and a leisurely aura of luxury combine to offer you a home like no other.

| COLOUR | UNIT TYPE | UNIT NO. | UNIT AREA | TOTAL NO. OF UNITS |
|--------|-----------|----------|-----------|--------------------|
|        | A         | 03       | 1232 SFT  | 6 No's             |
| _      | В         | 02       | 1283 SFT  | 6 No's             |
|        | С         | 02       | 1315 SFT  | 5 No's             |
|        | D         | 03       | 1312 SFT  | 5 No's             |
|        | E /E-1    | 01       | 1461 SFT  | 6 No's             |
|        | F /F-1    | 04       | 1494 SFT  | 6 No's             |
|        | G /G-1    | 04       | 1725 SFT  | 6 No's             |
|        | H / H-1   | 01       | 1746 SFT  | 6 No's             |
| TOTAL  |           |          |           | 46 No's            |

exigencies without prior permission or notice. The external color schemes and detailing of landscape may vary as may be suggested by the Architect considering the site conditions.

The furniture shown in the plans is only for the purpose of illustrating a possible layout and does not form a part of the offering or specifications. All Apartment interior views do not depict the standard wall, color & ceiling finishes which are not part of the offering.

Further, the dimensions mentioned do not consider the plastering thickness and there could be marginal variation in carpet areas.