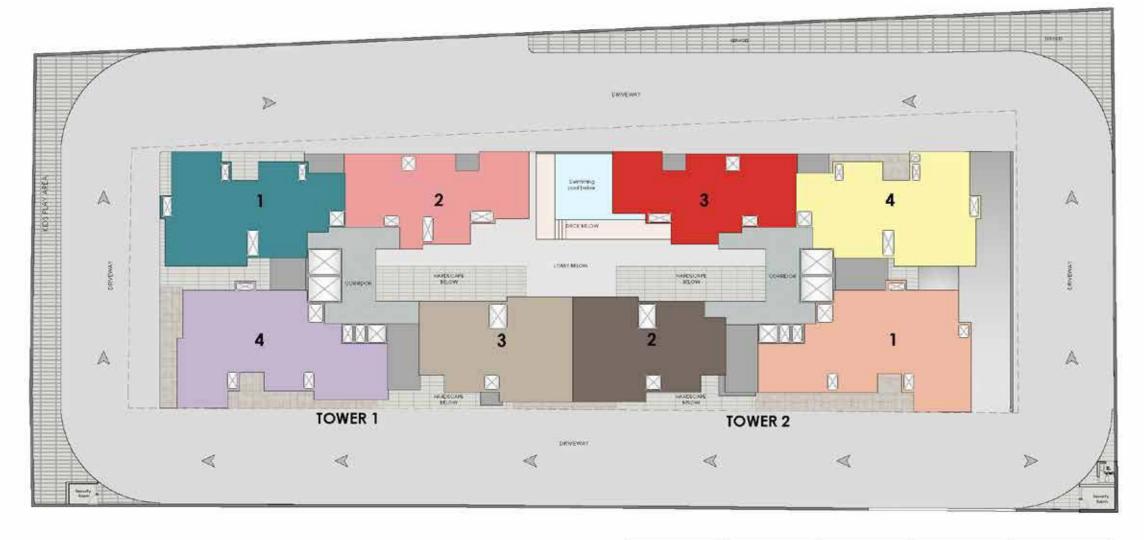

Read on to discover how a comforting sense of privacy, an assuring promise of efficiency and a leisurely aura of luxury combine to offer you a home like no other.

| COLOUR | UNIT TYPE | UNIT NO. | UNIT AREA | TOTAL NO. OF UNITS |
|--------|-----------|----------|-----------|--------------------|
|        | A         | 03       | 1232 SFT  | 6 No's             |
| _      | В         | 02       | 1283 SFT  | 6 No's             |
|        | С         | 02       | 1315 SFT  | 5 No's             |
|        | D         | 03       | 1312 SFT  | 5 No's             |
|        | E /E-1    | 01       | 1461 SFT  | 6 No's             |
|        | F /F-1    | 04       | 1494 SFT  | 6 No's             |
|        | G /G-1    | 04       | 1725 SFT  | 6 No's             |
|        | H / H-1   | 01       | 1746 SFT  | 6 No's             |
| TOTAL  |           |          |           | 46 No's            |