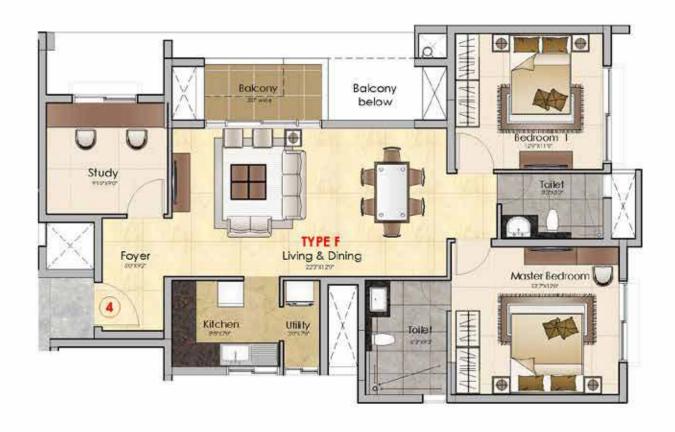

Read on to discover how a comforting sense of privacy, an assuring promise of efficiency and a leisurely aura of luxury combine to offer you a home like no other.

| COLOUR | UNIT TYPE | UNIT NO. | UNIT AREA | TOTAL NO. OF UNITS |
|--------|-----------|----------|-----------|--------------------|
|        | A         | 03       | 1232 SFT  | 6 No's             |
| _      | В         | 02       | 1283 SFT  | 6 No's             |
|        | С         | 02       | 1315 SFT  | 5 No's             |
|        | D         | 03       | 1312 SFT  | 5 No's             |
|        | E /E-1    | 01       | 1461 SFT  | 6 No's             |
|        | F /F-1    | 04       | 1494 SFT  | 6 No's             |
|        | G /G-1    | 04       | 1725 SFT  | 6 No's             |
|        | H / H-1   | 01       | 1746 SFT  | 6 No's             |
| TOTAL  |           |          |           | 46 No's            |