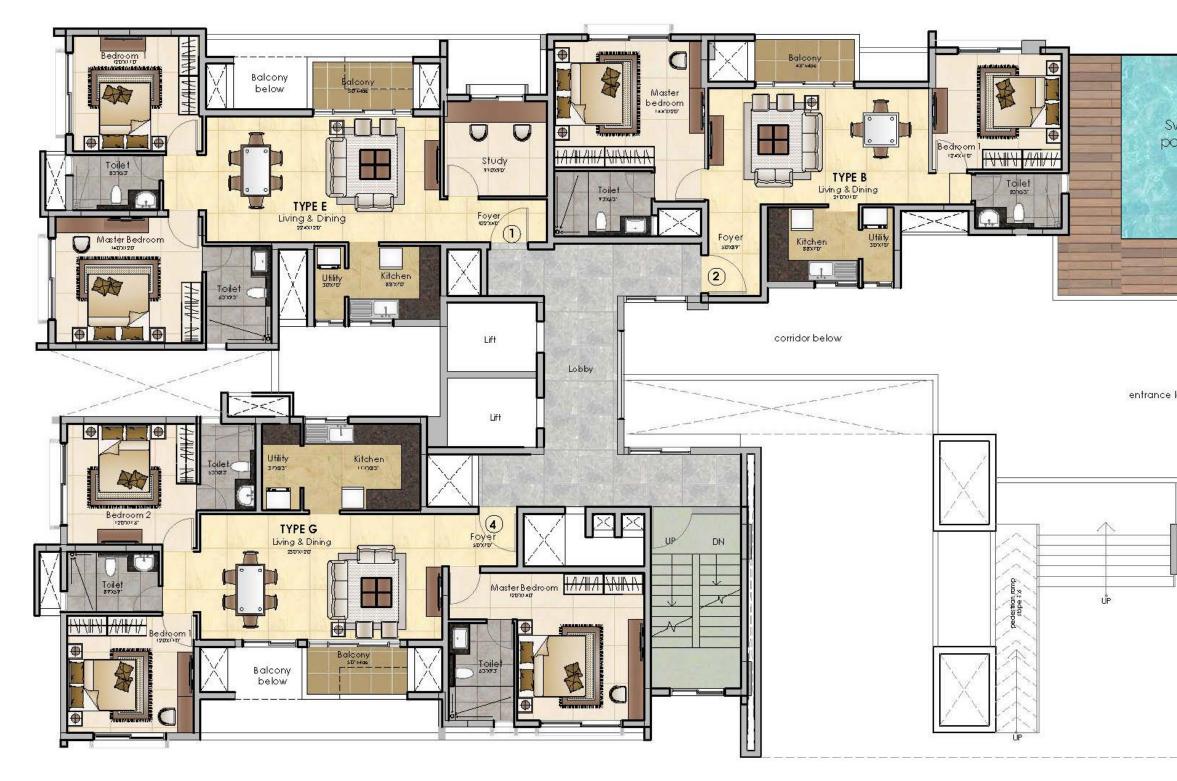

## Prestige MSR

An elegant and serenely majestic tower of 46 units exquisitely designed and laid out apartments. Offering a choice of two-bed, two-bed plus study and three-bed configurations. Each located to give you as much natural light and ventilation as you could wish for. And planned to enable you to use space in the most optimum manner possible.

Read on to discover how a comforting sense of privacy, an assuring promise of efficiency and a leisurely aura of luxury combine to offer you a home like no other.

| COLOUR | UNIT TYPE | UNIT NO. | UNIT AREA | TOTAL NO. OF UNITS |
|--------|-----------|----------|-----------|--------------------|
|        | A         | 03       | 1232 SFT  | 6 No's             |
| _      | В         | 02       | 1283 SFT  | 6 No's             |
|        | С         | 02       | 1315 SFT  | 5 No's             |
|        | D         | 03       | 1312 SFT  | 5 No's             |
|        | E /E-1    | 01       | 1461 SFT  | 6 No's             |
|        | F /F-1    | 04       | 1494 SFT  | 6 No's             |
|        | G /G-1    | 04       | 1725 SFT  | 6 No's             |
|        | H / H-1   | 01       | 1746 SFT  | 6 No's             |
| TOTAL  |           |          |           | 46 No's            |