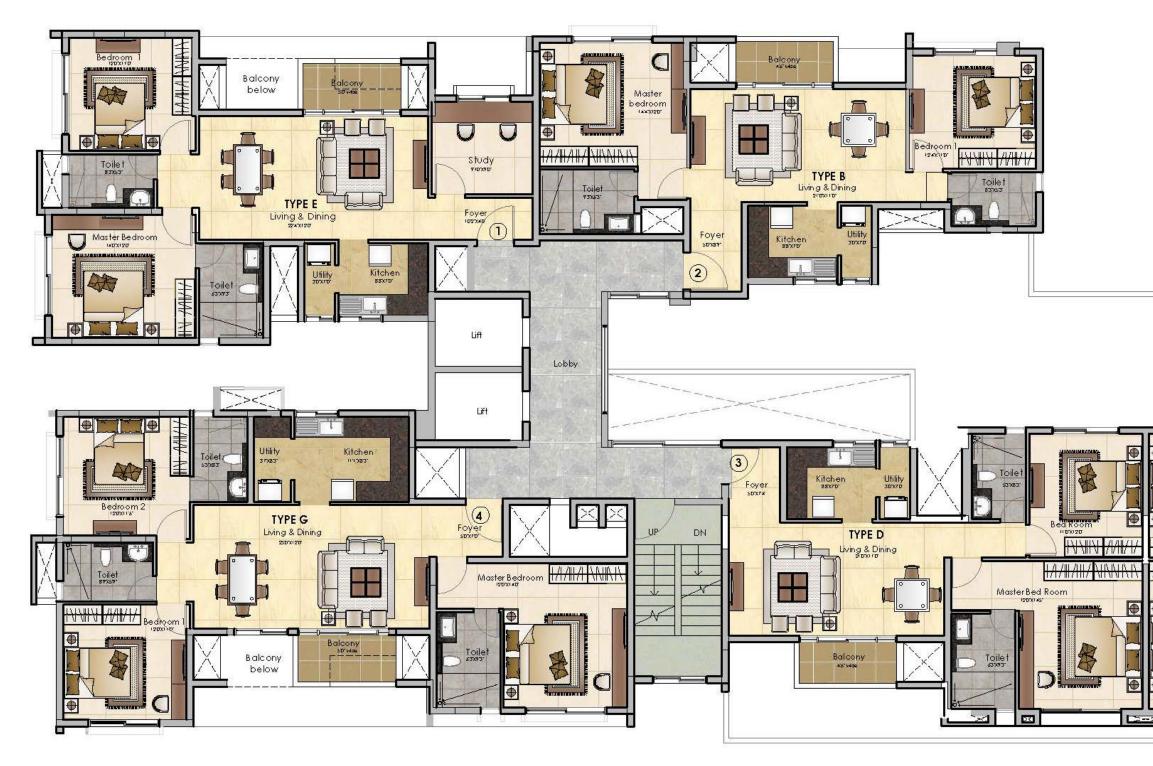

## Prestige MSR

An elegant and serenely majestic tower of 46 units exquisitely designed and laid out apartments. Offering a choice of two-bed, two-bed plus study and three-bed configurations. Each located to give you as much natural light and ventilation as you could wish for. And planned to enable you to use space in the most optimum manner possible.

Read on to discover how a comforting sense of privacy, an assuring promise of efficiency and a leisurely aura of luxury combine to offer you a home like no other.

| COLOUR | UNIT TYPE | UNIT NO. | UNIT AREA | TOTAL NO. OF UNITS |
|--------|-----------|----------|-----------|--------------------|
|        | A         | 03       | 1232 SFT  | 6 No's             |
| _      | В         | 02       | 1283 SFT  | 6 No's             |
|        | С         | 02       | 1315 SFT  | 5 No's             |
|        | D         | 03       | 1312 SFT  | 5 No's             |
|        | E /E-1    | 01       | 1461 SFT  | 6 No's             |
|        | F /F-1    | 04       | 1494 SFT  | 6 No's             |
|        | G /G-1    | 04       | 1725 SFT  | 6 No's             |
|        | H / H-1   | 01       | 1746 SFT  | 6 No's             |
| TOTAL  |           |          |           | 46 No's            |