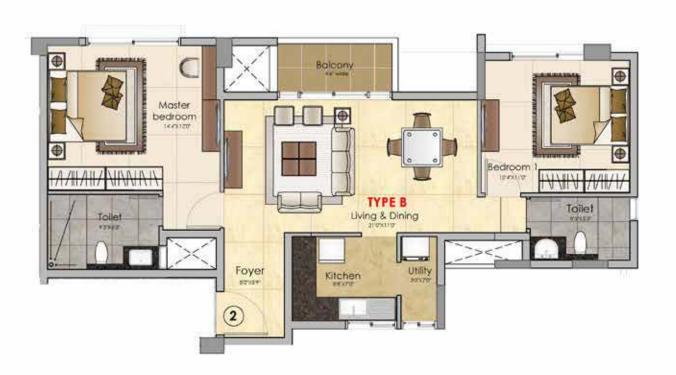

Read on to discover how a comforting sense of privacy, an assuring promise of efficiency and a leisurely aura of luxury combine to offer you a home like no other.

| COLOUR | UNIT TYPE | UNIT NO. | UNIT AREA | TOTAL NO. OF UNITS |
|--------|-----------|----------|-----------|--------------------|
|        | A         | 03       | 1232 SFT  | 6 No's             |
| _      | В         | 02       | 1283 SFT  | 6 No's             |
|        | С         | 02       | 1315 SFT  | 5 No's             |
|        | D         | 03       | 1312 SFT  | 5 No's             |
|        | E /E-1    | 01       | 1461 SFT  | 6 No's             |
|        | F /F-1    | 04       | 1494 SFT  | 6 No's             |
|        | G /G-1    | 04       | 1725 SFT  | 6 No's             |
|        | H / H-1   | 01       | 1746 SFT  | 6 No's             |
| TOTAL  |           |          |           | 46 No's            |