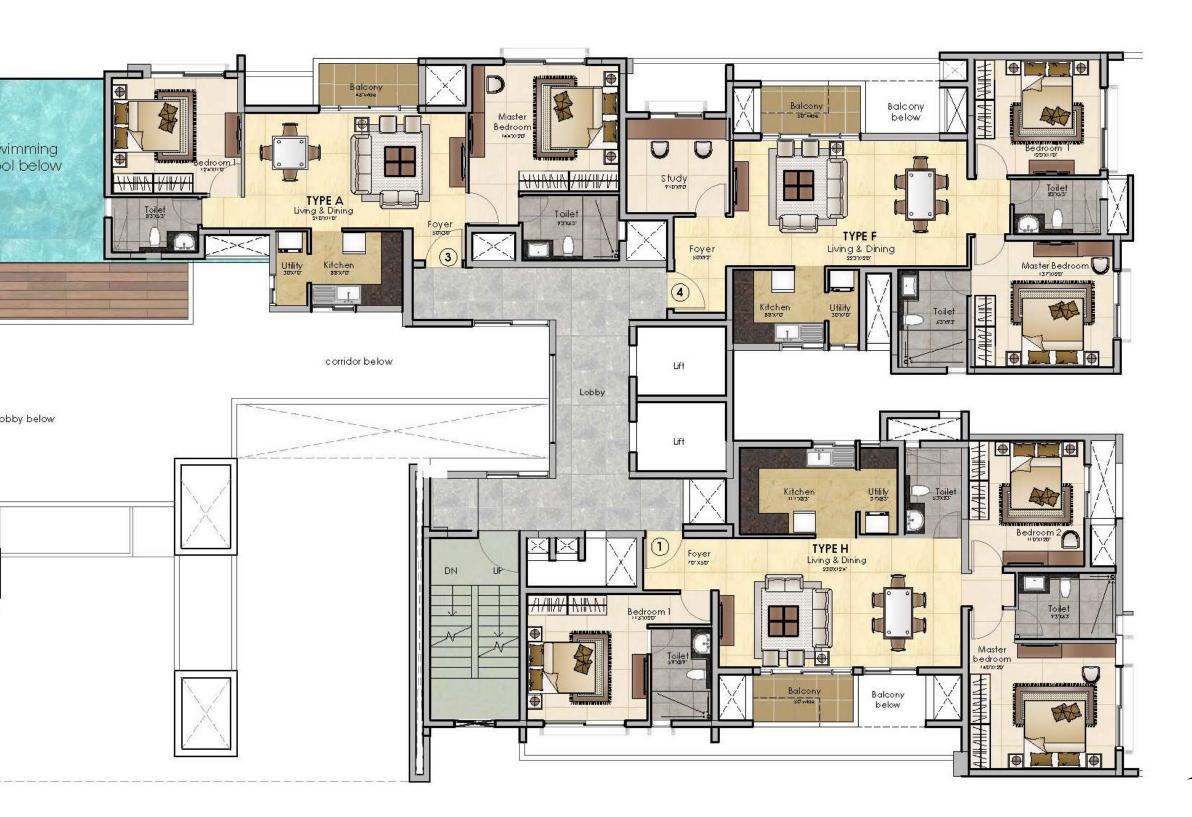

## Prestige MSR

An elegant and serenely majestic tower of 46 units exquisitely designed and laid out apartments. Offering a choice of two-bed, two-bed plus study and three-bed configurations. Each located to give you as much natural light and ventilation as you could wish for. And planned to enable you to use space in the most optimum manner possible.

Read on to discover how a comforting sense of privacy, an assuring promise of efficiency and a leisurely aura of luxury combine to offer you a home like no other.

| COLOUR | UNIT TYPE | UNIT NO. | UNIT AREA | TOTAL NO. OF UNITS |
|--------|-----------|----------|-----------|--------------------|
|        | A         | 03       | 1232 SFT  | 6 No's             |
| _      | В         | 02       | 1283 SFT  | 6 No's             |
|        | С         | 02       | 1315 SFT  | 5 No's             |
|        | D         | 03       | 1312 SFT  | 5 No's             |
|        | E /E-1    | 01       | 1461 SFT  | 6 No's             |
|        | F /F-1    | 04       | 1494 SFT  | 6 No's             |
|        | G /G-1    | 04       | 1725 SFT  | 6 No's             |
|        | H / H-1   | 01       | 1746 SFT  | 6 No's             |
| TOTAL  |           |          |           | 46 No's            |