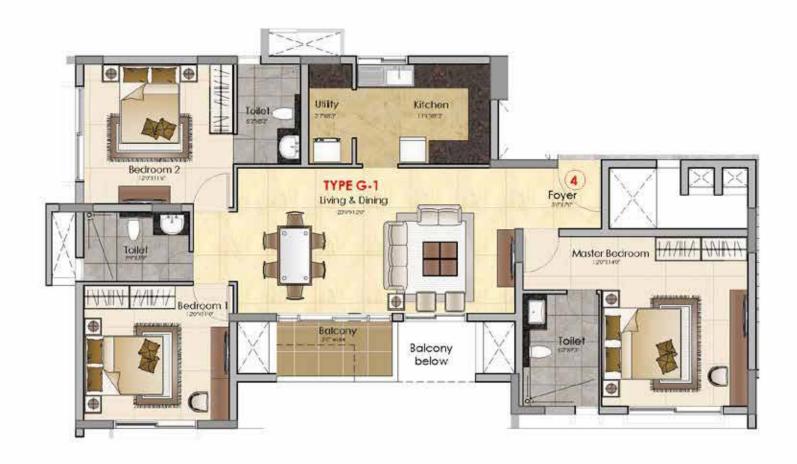

Read on to discover how a comforting sense of privacy, an assuring promise of efficiency and a leisurely aura of luxury combine to offer you a home like no other.

| COLOUR | UNIT TYPE | UNIT NO. | UNIT AREA | TOTAL NO. OF UNITS |
|--------|-----------|----------|-----------|--------------------|
|        | A         | 03       | 1232 SFT  | 6 No's             |
| _      | В         | 02       | 1283 SFT  | 6 No's             |
|        | С         | 02       | 1315 SFT  | 5 No's             |
|        | D         | 03       | 1312 SFT  | 5 No's             |
|        | E /E-1    | 01       | 1461 SFT  | 6 No's             |
|        | F /F-1    | 04       | 1494 SFT  | 6 No's             |
|        | G /G-1    | 04       | 1725 SFT  | 6 No's             |
|        | H / H-1   | 01       | 1746 SFT  | 6 No's             |
| TOTAL  |           |          |           | 46 No's            |