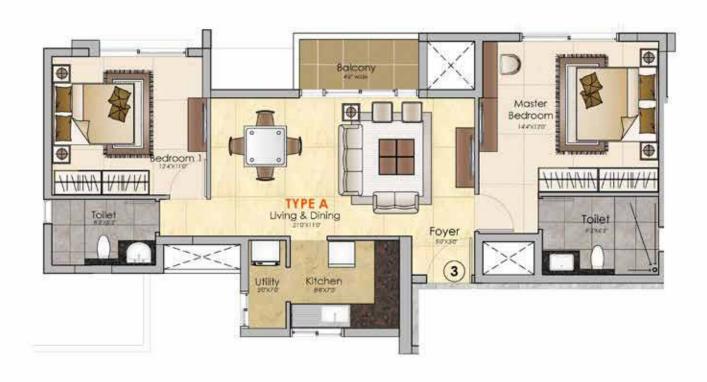

Read on to discover how a comforting sense of privacy, an assuring promise of efficiency and a leisurely aura of luxury combine to offer you a home like no other.

| COLOUR | UNIT TYPE | UNIT NO. | UNIT AREA | TOTAL NO. OF UNITS |
|--------|-----------|----------|-----------|--------------------|
|        | A         | 03       | 1232 SFT  | 6 No's             |
| _      | В         | 02       | 1283 SFT  | 6 No's             |
|        | С         | 02       | 1315 SFT  | 5 No's             |
|        | D         | 03       | 1312 SFT  | 5 No's             |
|        | E /E-1    | 01       | 1461 SFT  | 6 No's             |
|        | F /F-1    | 04       | 1494 SFT  | 6 No's             |
|        | G /G-1    | 04       | 1725 SFT  | 6 No's             |
|        | H / H-1   | 01       | 1746 SFT  | 6 No's             |
| TOTAL  |           |          |           | 46 No's            |