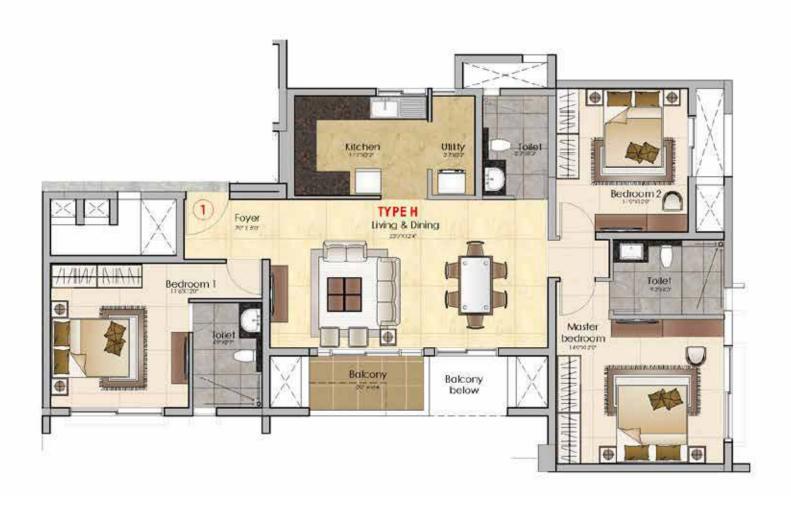

Read on to discover how a comforting sense of privacy, an assuring promise of efficiency and a leisurely aura of luxury combine to offer you a home like no other.

| COLOUR | UNIT TYPE | UNIT NO. | UNIT AREA | TOTAL NO. OF UNITS |
|--------|-----------|----------|-----------|--------------------|
|        | A         | 03       | 1232 SFT  | 6 No's             |
| _      | В         | 02       | 1283 SFT  | 6 No's             |
|        | С         | 02       | 1315 SFT  | 5 No's             |
|        | D         | 03       | 1312 SFT  | 5 No's             |
|        | E /E-1    | 01       | 1461 SFT  | 6 No's             |
|        | F /F-1    | 04       | 1494 SFT  | 6 No's             |
|        | G /G-1    | 04       | 1725 SFT  | 6 No's             |
|        | H / H-1   | 01       | 1746 SFT  | 6 No's             |
| TOTAL  |           |          |           | 46 No's            |