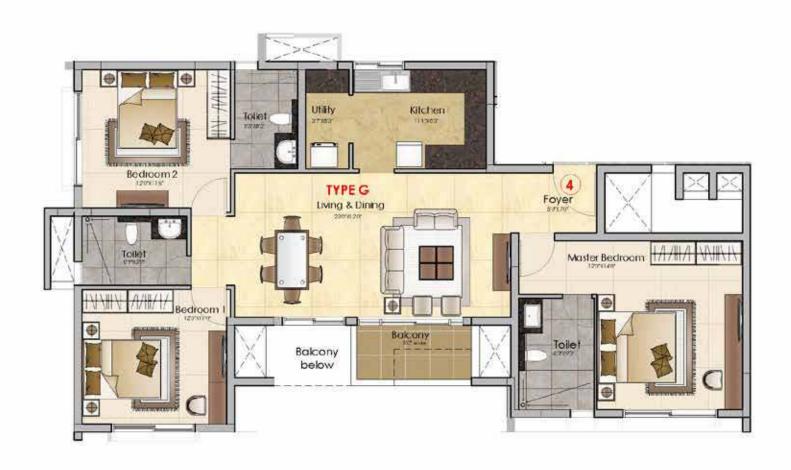

Read on to discover how a comforting sense of privacy, an assuring promise of efficiency and a leisurely aura of luxury combine to offer you a home like no other.

| COLOUR | UNIT TYPE | UNIT NO. | UNIT AREA | TOTAL NO. OF UNITS |
|--------|-----------|----------|-----------|--------------------|
|        | A         | 03       | 1232 SFT  | 6 No's             |
| _      | В         | 02       | 1283 SFT  | 6 No's             |
|        | С         | 02       | 1315 SFT  | 5 No's             |
|        | D         | 03       | 1312 SFT  | 5 No's             |
|        | E /E-1    | 01       | 1461 SFT  | 6 No's             |
|        | F /F-1    | 04       | 1494 SFT  | 6 No's             |
|        | G /G-1    | 04       | 1725 SFT  | 6 No's             |
|        | H / H-1   | 01       | 1746 SFT  | 6 No's             |
| TOTAL  |           |          |           | 46 No's            |

exigencies without prior permission or notice. The external color schemes and detailing of landscape may vary as may be suggested by the Architect considering the site conditions.

The furniture shown in the plans is only for the purpose of illustrating a possible layout and does not form a part of the offering or specifications. All Apartment interior views do not depict the standard wall, color & ceiling finishes which are not part of the offering.

Further, the dimensions mentioned do not consider the plastering thickness and there could be marginal variation in carpet areas.