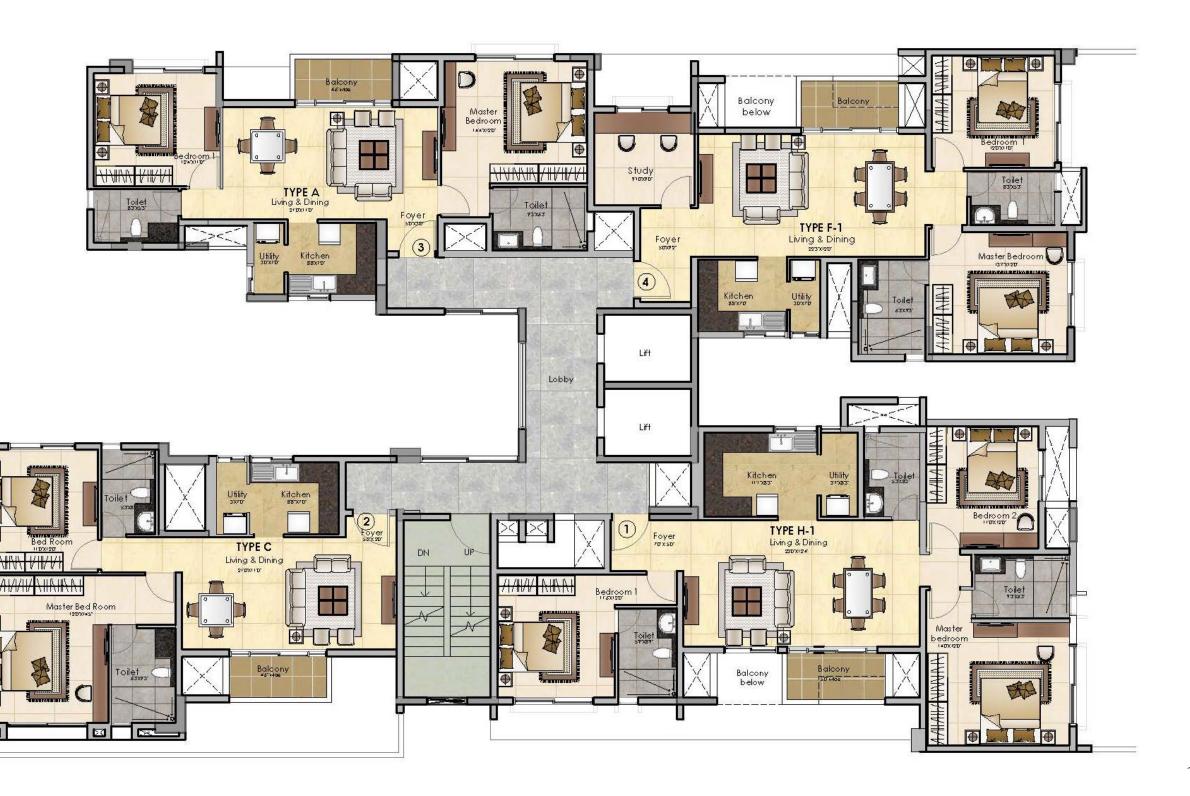

## Prestige MSR

An elegant and serenely majestic tower of 46 units exquisitely designed and laid out apartments. Offering a choice of two-bed, two-bed plus study and three-bed configurations. Each located to give you as much natural light and ventilation as you could wish for. And planned to enable you to use space in the most optimum manner possible.

Read on to discover how a comforting sense of privacy, an assuring promise of efficiency and a leisurely aura of luxury combine to offer you a home like no other.

| COLOUR | UNIT TYPE | UNIT NO. | UNIT AREA | TOTAL NO. OF UNITS |
|--------|-----------|----------|-----------|--------------------|
|        | A         | 03       | 1232 SFT  | 6 No's             |
| _      | В         | 02       | 1283 SFT  | 6 No's             |
|        | С         | 02       | 1315 SFT  | 5 No's             |
|        | D         | 03       | 1312 SFT  | 5 No's             |
|        | E /E-1    | 01       | 1461 SFT  | 6 No's             |
|        | F /F-1    | 04       | 1494 SFT  | 6 No's             |
|        | G /G-1    | 04       | 1725 SFT  | 6 No's             |
|        | H / H-1   | 01       | 1746 SFT  | 6 No's             |
| TOTAL  |           |          |           | 46 No's            |