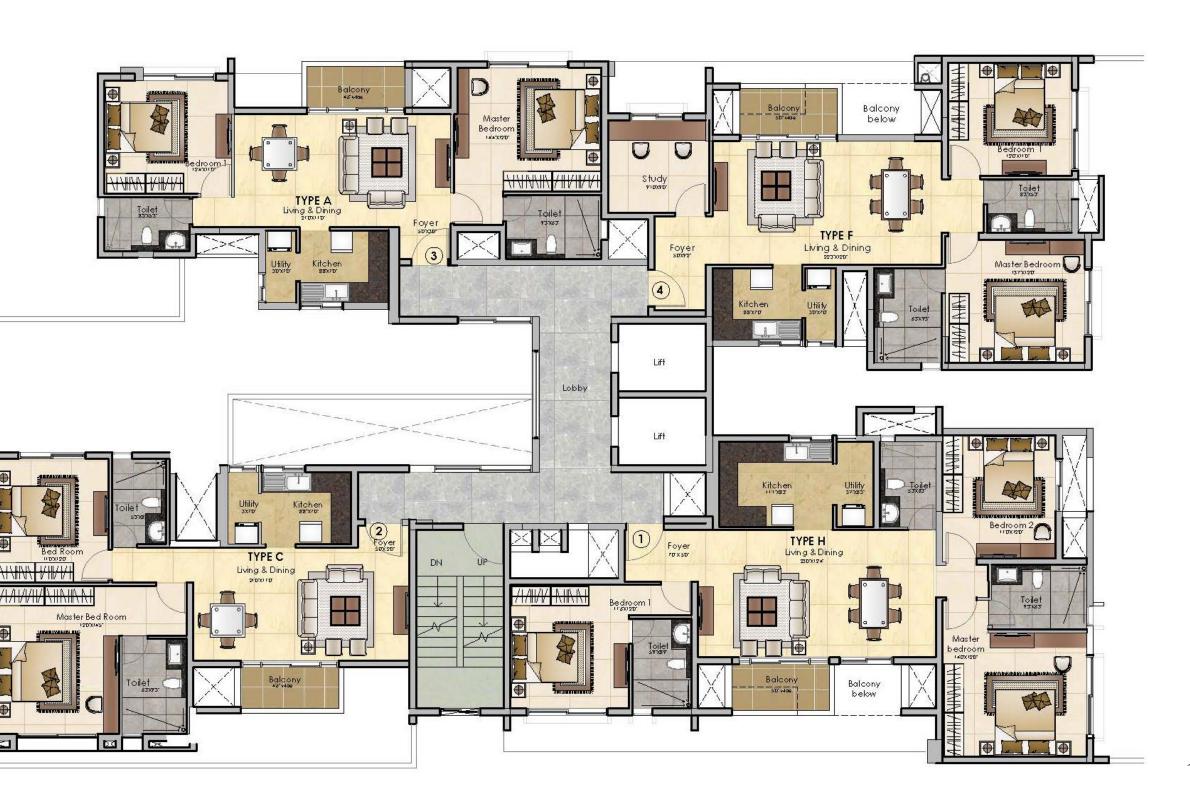

## Prestige MSR

An elegant and serenely majestic tower of 46 units exquisitely designed and laid out apartments. Offering a choice of two-bed, two-bed plus study and three-bed configurations. Each located to give you as much natural light and ventilation as you could wish for. And planned to enable you to use space in the most optimum manner possible.

Read on to discover how a comforting sense of privacy, an assuring promise of efficiency and a leisurely aura of luxury combine to offer you a home like no other.

| COLOUR | UNIT TYPE | UNIT NO. | UNIT AREA | TOTAL NO. OF UNITS |
|--------|-----------|----------|-----------|--------------------|
|        | A         | 03       | 1232 SFT  | 6 No's             |
| _      | В         | 02       | 1283 SFT  | 6 No's             |
|        | С         | 02       | 1315 SFT  | 5 No's             |
|        | D         | 03       | 1312 SFT  | 5 No's             |
|        | E /E-1    | 01       | 1461 SFT  | 6 No's             |
|        | F /F-1    | 04       | 1494 SFT  | 6 No's             |
|        | G /G-1    | 04       | 1725 SFT  | 6 No's             |
|        | H / H-1   | 01       | 1746 SFT  | 6 No's             |
| TOTAL  |           |          |           | 46 No's            |