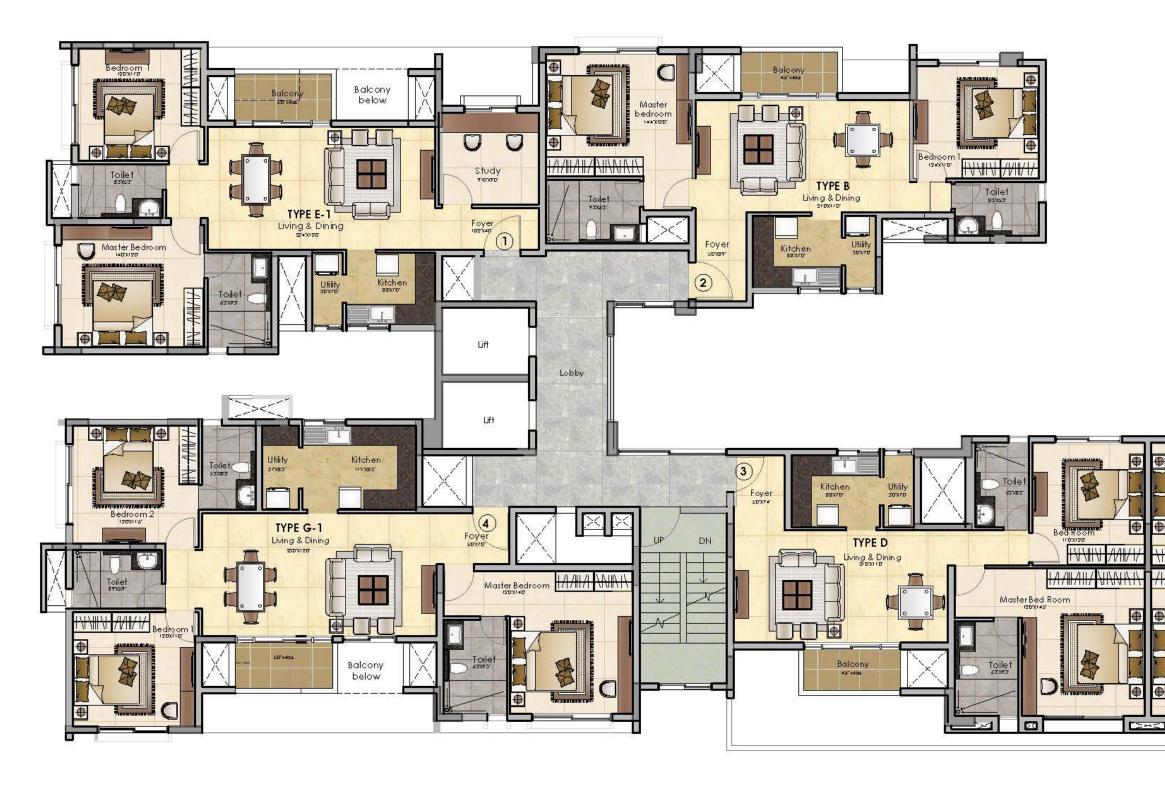

## Prestige MSR

An elegant and serenely majestic tower of 46 units exquisitely designed and laid out apartments. Offering a choice of two-bed, two-bed plus study and three-bed configurations. Each located to give you as much natural light and ventilation as you could wish for. And planned to enable you to use space in the most optimum manner possible.

Read on to discover how a comforting sense of privacy, an assuring promise of efficiency and a leisurely aura of luxury combine to offer you a home like no other.

| COLOUR | UNIT TYPE | UNIT NO. | UNIT AREA | TOTAL NO. OF UNITS |
|--------|-----------|----------|-----------|--------------------|
|        | A         | 03       | 1232 SFT  | 6 No's             |
| _      | В         | 02       | 1283 SFT  | 6 No's             |
|        | С         | 02       | 1315 SFT  | 5 No's             |
|        | D         | 03       | 1312 SFT  | 5 No's             |
|        | E /E-1    | 01       | 1461 SFT  | 6 No's             |
|        | F /F-1    | 04       | 1494 SFT  | 6 No's             |
|        | G /G-1    | 04       | 1725 SFT  | 6 No's             |
|        | H / H-1   | 01       | 1746 SFT  | 6 No's             |
| TOTAL  |           |          |           | 46 No's            |

GROUND FLOOR PLAN

Prestige Estates Projects Limited

'The Falcon House', No.1, Main Guard Cross Road, Bengaluru - 560 001. Ph: +91-80-25591080. Fax: +91-80-25591945. E-mail: properties@vsnl.com

www.prestigeconstructions.com