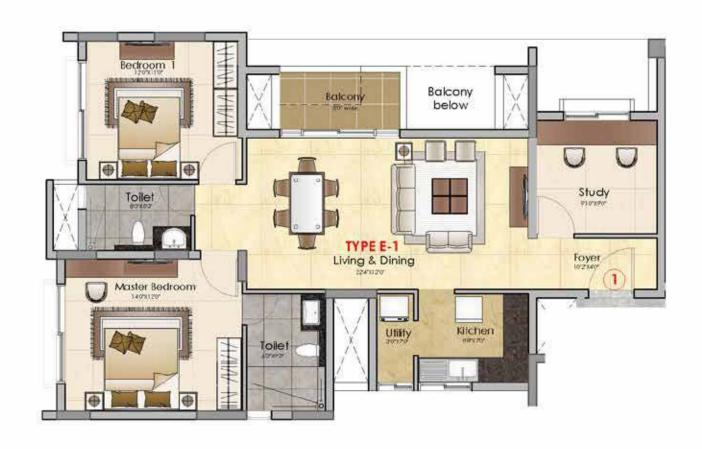

Read on to discover how a comforting sense of privacy, an assuring promise of efficiency and a leisurely aura of luxury combine to offer you a home like no other.

| COLOUR | UNIT TYPE | UNIT NO. | UNIT AREA | TOTAL NO. OF UNITS |
|--------|-----------|----------|-----------|--------------------|
|        | A         | 03       | 1232 SFT  | 6 No's             |
| _      | В         | 02       | 1283 SFT  | 6 No's             |
|        | С         | 02       | 1315 SFT  | 5 No's             |
|        | D         | 03       | 1312 SFT  | 5 No's             |
|        | E /E-1    | 01       | 1461 SFT  | 6 No's             |
|        | F /F-1    | 04       | 1494 SFT  | 6 No's             |
|        | G /G-1    | 04       | 1725 SFT  | 6 No's             |
|        | H / H-1   | 01       | 1746 SFT  | 6 No's             |
| TOTAL  |           |          |           | 46 No's            |