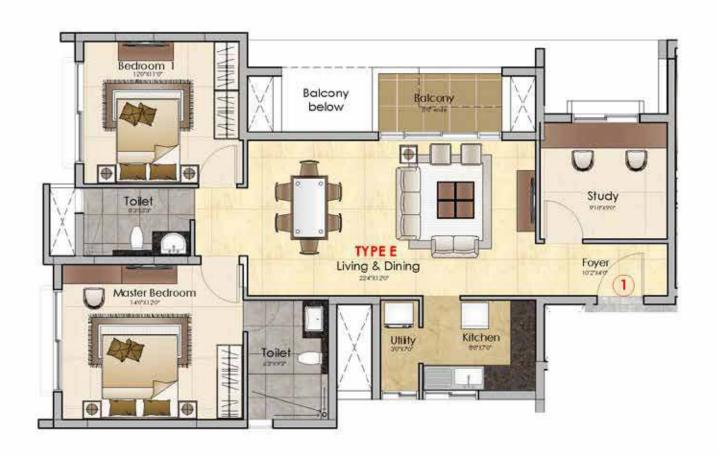

Read on to discover how a comforting sense of privacy, an assuring promise of efficiency and a leisurely aura of luxury combine to offer you a home like no other.

| COLOUR | UNIT TYPE | UNIT NO. | UNIT AREA | TOTAL NO. OF UNITS |
|--------|-----------|----------|-----------|--------------------|
|        | A         | 03       | 1232 SFT  | 6 No's             |
| _      | В         | 02       | 1283 SFT  | 6 No's             |
|        | С         | 02       | 1315 SFT  | 5 No's             |
|        | D         | 03       | 1312 SFT  | 5 No's             |
|        | E /E-1    | 01       | 1461 SFT  | 6 No's             |
|        | F /F-1    | 04       | 1494 SFT  | 6 No's             |
|        | G /G-1    | 04       | 1725 SFT  | 6 No's             |
|        | H / H-1   | 01       | 1746 SFT  | 6 No's             |
| TOTAL  |           |          |           | 46 No's            |