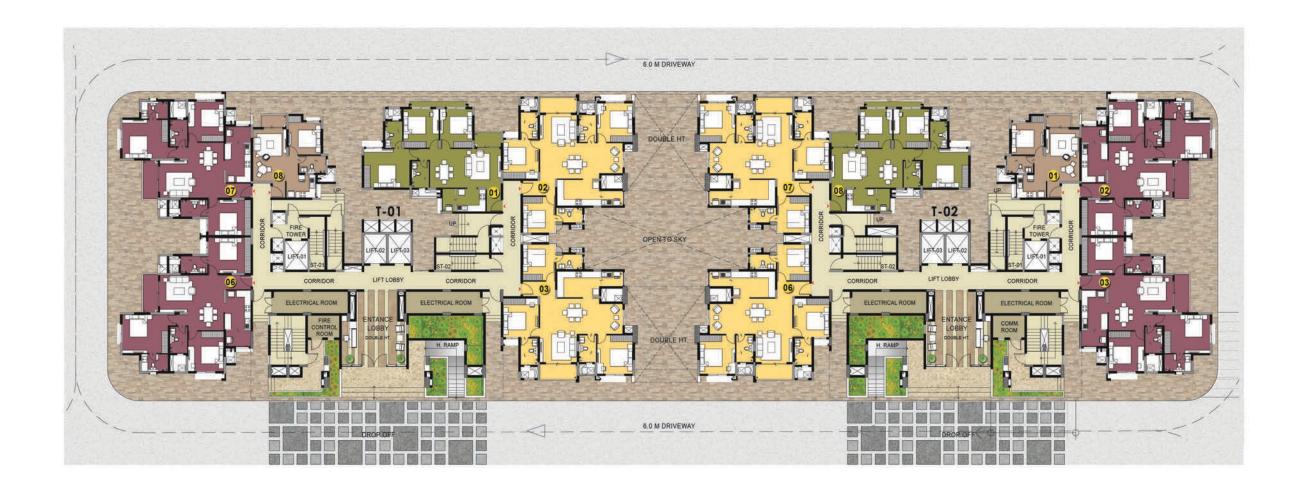

#### GROUND FLOOR PLAN BUILDING - 01

| Legend |           | Super Built-up      |     |      |
|--------|-----------|---------------------|-----|------|
|        |           | SQM                 | SFT |      |
|        | Type - A  | 1 Bed Unit          | 61  | 661  |
|        | Type - B  | 1 Bed Unit          | 62  | 664  |
|        | Type - C  | 2 Bed 2 Toilet Unit | 107 | 1154 |
|        | Type - D  | 3 Bed 2 Toilet      | 127 | 1364 |
|        | Type - E  | 3 Bed Unit          | 148 | 1596 |
|        | Type - F  | 3 Bed + Maid's Unit | 168 | 1812 |
|        | Type - G  | 3 Bed + Maid's Unit | 170 | 1830 |
|        | Type - G1 | 3 Bed Unit          | 148 | 1592 |