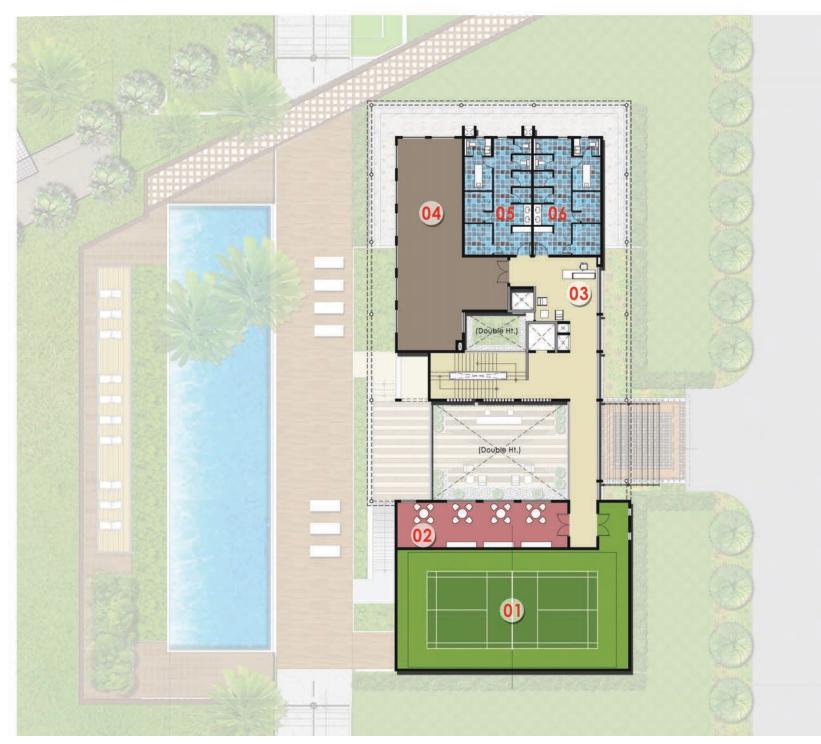

#### Legend

01-Badminton Court 02-Indoor Games 03-Reception/ Waiting Lounge 04-Gymnasium 05-Healthclub Ladies 06-Healthclub Gents

### CLUB HOUSE TERRACE FLOOR PLAN

Key Plan