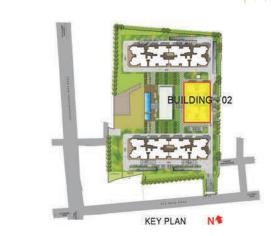

#### GROUND FLOOR PLAN BUILDING - 02

11

| Ionond |           | Super Bui           | It-up Area |      |
|--------|-----------|---------------------|------------|------|
| Legend |           |                     | SQM        | SFT  |
|        | Type - A  | 1 Bed Unit          | 61         | 661  |
|        | Type - B  | 1 Bed Unit          | 62         | 664  |
|        | Type - C  | 2 Bed 2 Toilet Unit | 107        | 1154 |
|        | Type - D  | 3 Bed 2 Toilet      | 127        | 1364 |
|        | Type - E  | 3 Bed Unit          | 148        | 1596 |
|        | Type - F  | 3 Bed + Maid's Unit | 168        | 1812 |
|        | Type - G  | 3 Bed + Maid's Unit | 170        | 1830 |
| )      | Type - G1 | 3 Bed Unit          | 148        | 1592 |