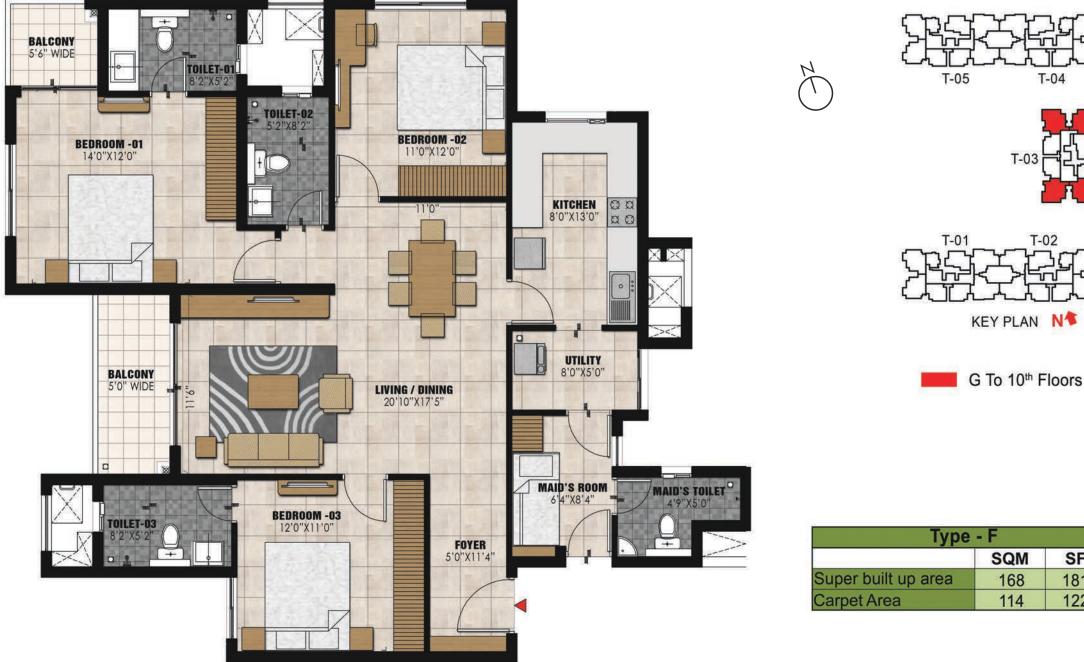

| Type - F            |     |      |
|---------------------|-----|------|
|                     | SQM | SFT  |
| Super built up area | 168 | 1812 |
| Carpet Area         | 114 | 1226 |