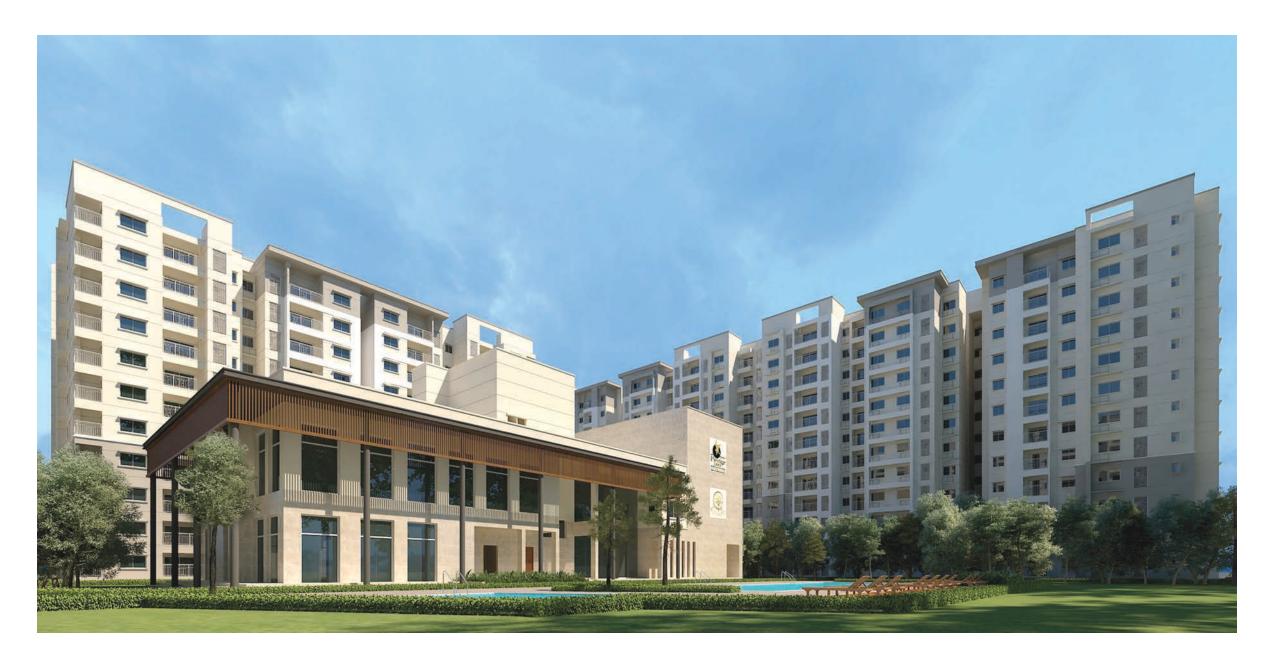

#### **EXTERIOR VIEW**

| lon    | bnd       | Super Bui           | It-up Area |      |
|--------|-----------|---------------------|------------|------|
| Legend |           | SQM                 | SFT        |      |
|        | Type - A  | 1 Bed Unit          | 61         | 661  |
|        | Type - B  | 1 Bed Unit          | 62         | 664  |
|        | Type - C  | 2 Bed 2 Toilet Unit | 107        | 1154 |
|        | Type - D  | 3 Bed 2 Toilet      | 127        | 1364 |
|        | Type - E  | 3 Bed Unit          | 148        | 1596 |
|        | Type - F  | 3 Bed + Maid's Unit | 168        | 1812 |
|        | Type - G  | 3 Bed + Maid's Unit | 170        | 1830 |
|        | Type - G1 | 3 Bed Unit          | 148        | 1592 |

### **CLUBHOUSE VIEW**

## **CLUBHOUSE VIEW**