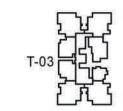

| Type - F            |     |      |
|---------------------|-----|------|
|                     | SQM | SFT  |
| Super built up area | 168 | 1812 |
| Carpet Area         | 114 | 1226 |