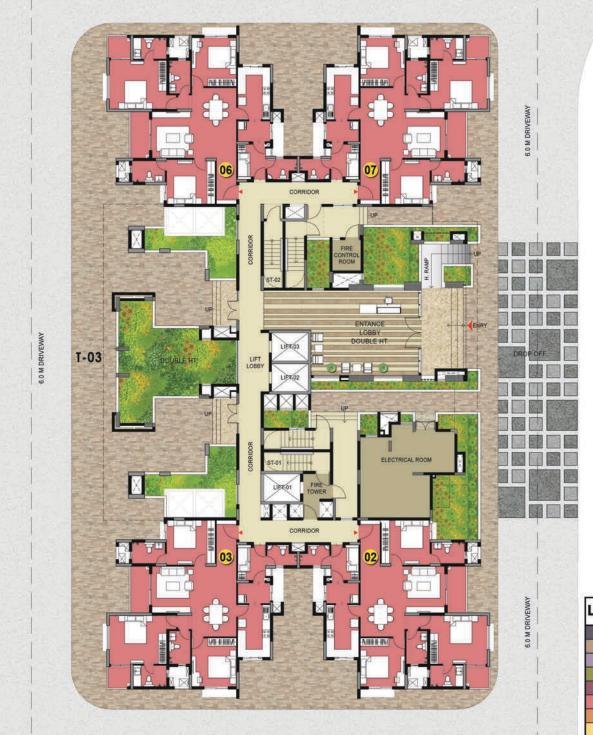

#### GROUND FLOOR PLAN BUILDING - 01

| Legend |           | Super Built-up      |     |      |
|--------|-----------|---------------------|-----|------|
|        |           | SQM                 | SFT |      |
|        | Type - A  | 1 Bed Unit          | 61  | 661  |
|        | Type - B  | 1 Bed Unit          | 62  | 664  |
|        | Type - C  | 2 Bed 2 Toilet Unit | 107 | 1154 |
|        | Type - D  | 3 Bed 2 Toilet      | 127 | 1364 |
|        | Type - E  | 3 Bed Unit          | 148 | 1596 |
|        | Type - F  | 3 Bed + Maid's Unit | 168 | 1812 |
|        | Type - G  | 3 Bed + Maid's Unit | 170 | 1830 |
|        | Type - G1 | 3 Bed Unit          | 148 | 1592 |