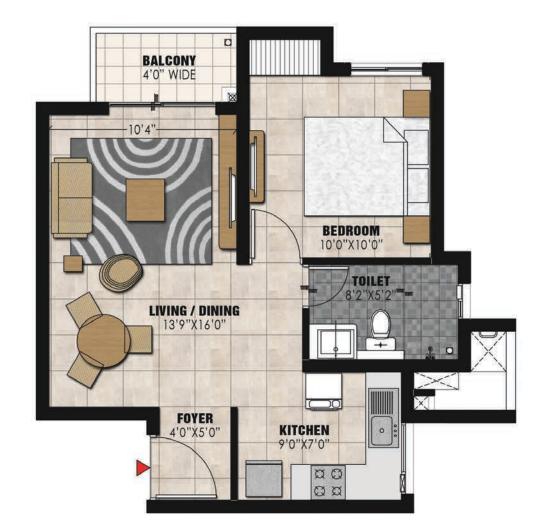

## LIVING ROOM

TYPE B 1 BED UNIT

X

| Type - B            |     |     |  |
|---------------------|-----|-----|--|
|                     | SQM | SFT |  |
| Super built up area | 62  | 664 |  |
| Carpet Area         | 41  | 438 |  |