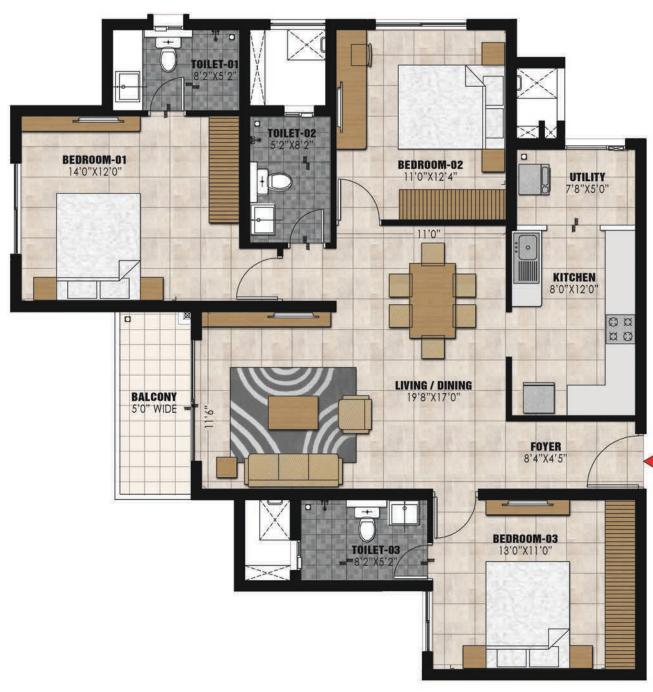

#### TYPE C 2 BED UNIT

R

| G To 11th Floors |                     |        |
|------------------|---------------------|--------|
| 2 <sup>nd</sup>  | To 10 <sup>th</sup> | Floors |
| 2 <sup>nd</sup>  | To 11 <sup>th</sup> | Floors |

| Туре - С            |     |      |
|---------------------|-----|------|
|                     | SQM | SFT  |
| Super built up area | 107 | 1154 |
| Carpet Area         | 73  | 789  |