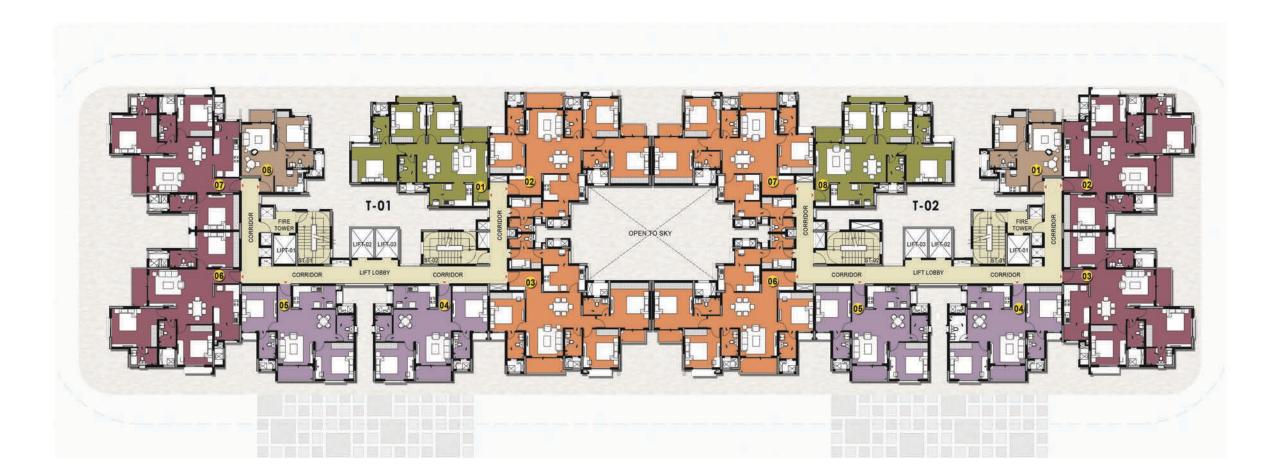

# NUMBERING PLAN

| Legend |           | Super Bui           | It-up Area |      |
|--------|-----------|---------------------|------------|------|
| Leyenu |           |                     | SQM        | SFT  |
|        | Type - A  | 1 Bed Unit          | 61         | 661  |
|        | Type - B  | 1 Bed Unit          | 62         | 664  |
|        | Type - C  | 2 Bed 2 Toilet Unit | 107        | 1154 |
|        | Type - D  | 3 Bed 2 Toilet      | 127        | 1364 |
|        | Type - E  | 3 Bed Unit          | 148        | 1596 |
|        | Type - F  | 3 Bed + Maid's Unit | 168        | 1812 |
|        | Type - G  | 3 Bed + Maid's Unit | 170        | 1830 |
|        | Type - G1 | 3 Bed Unit          | 148        | 1592 |