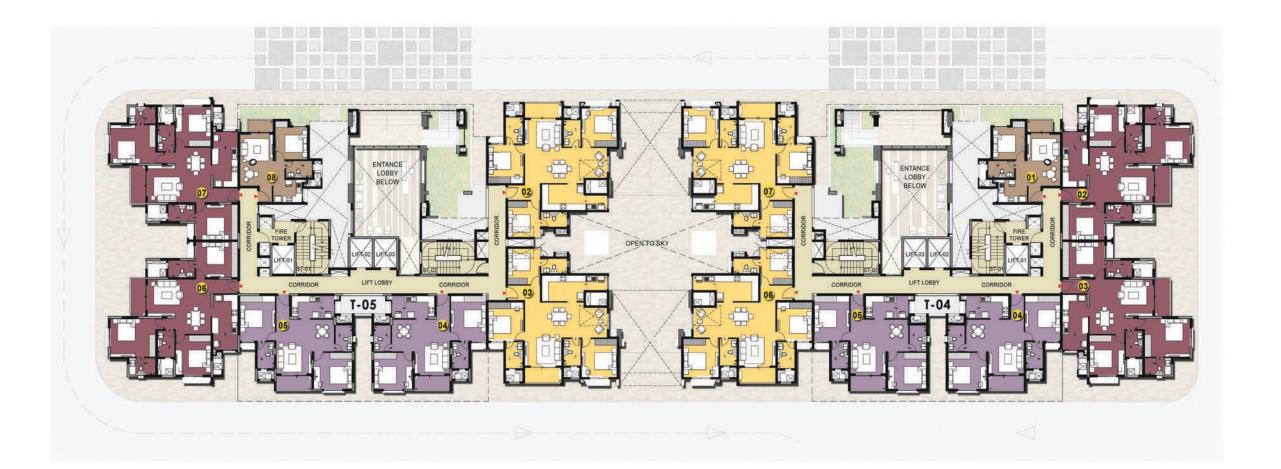

#### TYPICAL FLOOR PLAN BUILDING - 03

| henel  |           |                     | Super Bui | It-up Area |
|--------|-----------|---------------------|-----------|------------|
| Legend |           | SQM                 | SFT       |            |
| 1      | Type - A  | 1 Bed Unit          | 61        | 661        |
|        | Type - B  | 1 Bed Unit          | 62        | 664        |
| _      | Type - C  | 2 Bed 2 Toilet Unit | 107       | 1154       |
|        | Type - D  | 3 Bed 2 Toilet      | 127       | 1364       |
|        | Type - E  | 3 Bed Unit          | 148       | 1596       |
| 1      | Type - F  | 3 Bed + Maid's Unit | 168       | 1812       |
|        | Type - G  | 3 Bed + Maid's Unit | 170       | 1830       |
|        | Type - G1 | 3 Bed Unit          | 148       | 1592       |