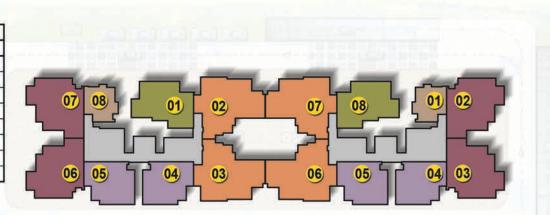

# NUMBERING PLAN

| Legend |           | Super Bui           | It-up Area |      |
|--------|-----------|---------------------|------------|------|
| Leyenu |           |                     | SQM        | SFT  |
|        | Type - A  | 1 Bed Unit          | 61         | 661  |
|        | Type - B  | 1 Bed Unit          | 62         | 664  |
|        | Type - C  | 2 Bed 2 Toilet Unit | 107        | 1154 |
|        | Type - D  | 3 Bed 2 Toilet      | 127        | 1364 |
|        | Type - E  | 3 Bed Unit          | 148        | 1596 |
|        | Type - F  | 3 Bed + Maid's Unit | 168        | 1812 |
|        | Type - G  | 3 Bed + Maid's Unit | 170        | 1830 |
|        | Type - G1 | 3 Bed Unit          | 148        | 1592 |