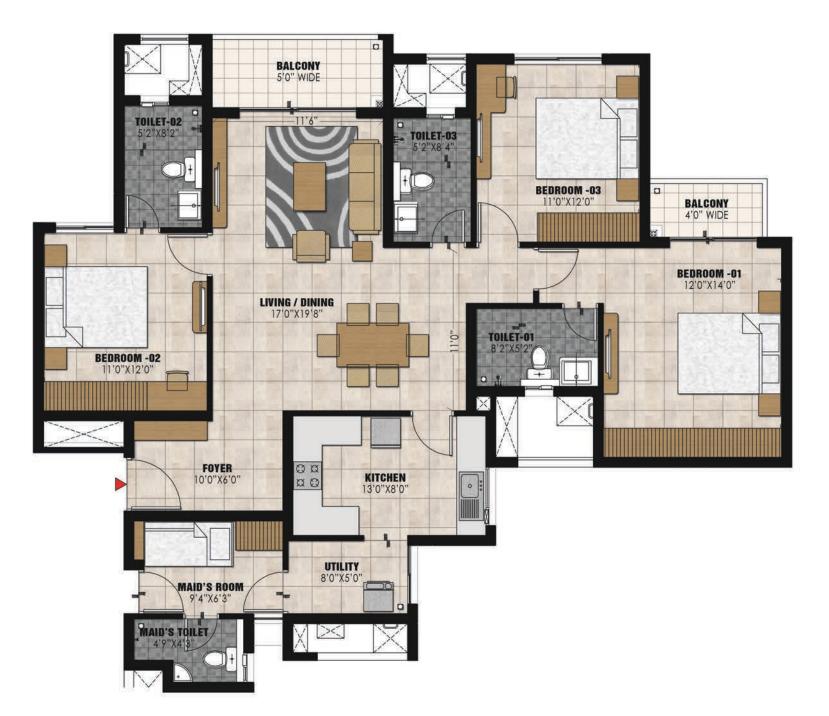

------|
|                     | SQM | SFT  |
| Super built up area | 107 | 1154 |
| Carpet Area         | 73  | 789  |





#### TYPE D 3 BED 2 TOILET UNIT





Z







| Type - D            |     |      |
|---------------------|-----|------|
|                     | SQM | SFT  |
| Super built up area | 127 | 1364 |
| Carpet Area         | 88  | 950  |

TYPE E 3 BED UNIT













| Type - E            |     |      |
|---------------------|-----|------|
|                     | SQM | SFT  |
| Super built up area | 148 | 1596 |
| Carpet Area         | 103 | 1108 |









| Type - F            |     |      |
|---------------------|-----|------|
|                     | SQM | SFT  |
| Super built up area | 168 | 1812 |
| Carpet Area         | 114 | 1226 |

#### TYPE G 3 BED + MAID'S UNIT













| Type - G            |     |      |
|---------------------|-----|------|
|                     | SQM | SFT  |
| Super built up area | 170 | 1830 |
| Carpet Area         | 115 | 1238 |





#### TYPE G1 3 BED



31



74





G & 1<sup>st</sup> Floors

| Type - G1           |     |      |
|---------------------|-----|------|
| 1                   | SQM | SFT  |
| Super built up area | 148 | 1592 |
| Carpet Area         | 101 | 1090 |



### CLUB HOUSE GROUND FLOOR PLAN



33



Key Plan

Legend 01-Entry 02-Reception/ Waiting Lounge 03-Lift Lobby 04-H. Ramp 05-Landscape Area 06-Pre Function 07-Party Hall 08-Party Lawn 09-Hand Wash 10-Pantry 11-Table Tennis 12-A.V Room 13-Gents Toilet 14-Ladies Toilet 15-Pool Deck 16-Swimming pool 17-Landscape court 18-H.Toilet 19-Store 20- Chang