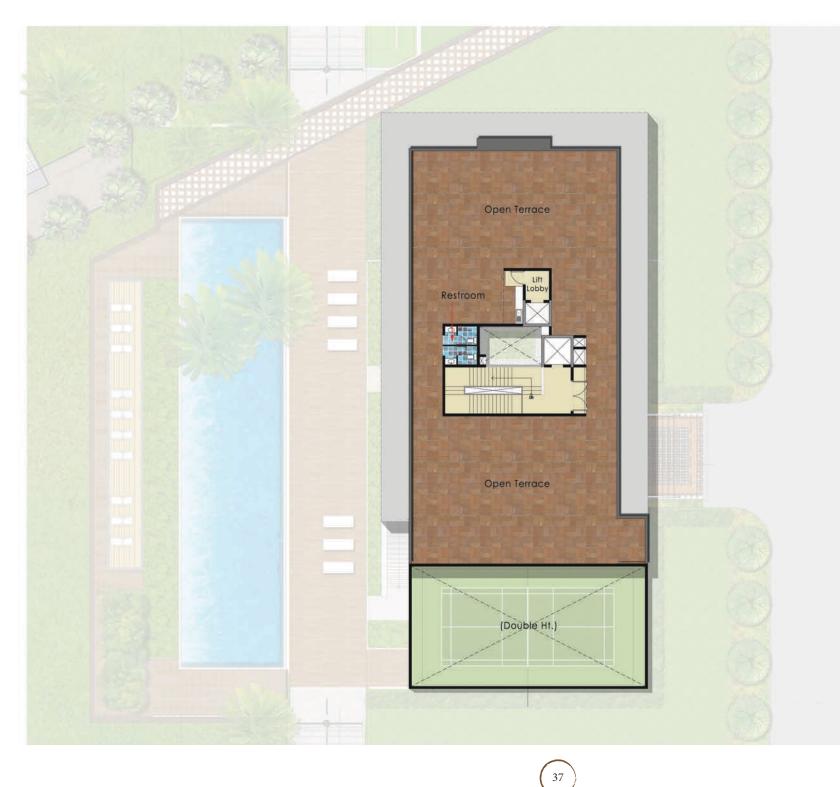

- G1           |     |      |
|---------------------|-----|------|
| 1                   | SQM | SFT  |
| Super built up area | 148 | 1592 |
| Carpet Area         | 101 | 1090 |



### CLUB HOUSE GROUND FLOOR PLAN



33



Key Plan

Legend 01-Entry 02-Reception/ Waiting Lounge 03-Lift Lobby 04-H. Ramp 05-Landscape Area 06-Pre Function 07-Party Hall 08-Party Lawn 09-Hand Wash 10-Pantry 11-Table Tennis 12-A.V Room 13-Gents Toilet 14-Ladies Toilet 15-Pool Deck 16-Swimming pool 17-Landscape court 18-H.Toilet 19-Store 20- Change Rooms 21- Kids Pool 22- Services







Key Plan

#### Legend

01-Badminton Court 02-Indoor Games 03-Reception/ Waiting Lounge 04-Gymnasium 05-Healthclub Ladies 06-Healthclub Gents

### **CLUBHOUSE VIEW**





## **CLUBHOUSE VIEW**



### CLUB HOUSE TERRACE FLOOR PLAN





Key Plan

## **CLUBHOUSE VIEW**



## **NIGHT VIEW**











Prestige Estates Projects Ltd.

The Falcon House, No.1, Main Guard Cross Road, Bengaluru-560 001, Ph: 080 - 25591080, Fax: 080 - 25591945, E-mail: properties@vsnl.com www.prestigeconstructions.com.



Like us on Facebook • Follow Us on Twitter • Make sure you visit The Falcon Blog for the latest at Prestige.

#### New York Sales Center: Indehaus, www.indehaus.com

• Bengaluru • Chennai • Goa • Hyderabad • Kochi • Mangaluru • Mysuru

This brochure is conceptual and has been prepared based on the inputs provided by the Project Architect, this may vary during execution, the Promoter reserves the right to change, alter, add or delete any of the specifications mentioned herein based on site conditions and construction exigencie