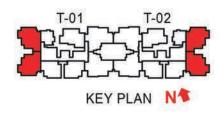

# NUMBERING PLAN

| Legend |           | Super Bui           | It-up Area |      |
|--------|-----------|---------------------|------------|------|
| Leyenu |           |                     | SQM        | SFT  |
|        | Type - A  | 1 Bed Unit          | 61         | 661  |
|        | Type - B  | 1 Bed Unit          | 62         | 664  |
|        | Type - C  | 2 Bed 2 Toilet Unit | 107        | 1154 |
|        | Type - D  | 3 Bed 2 Toilet      | 127        | 1364 |
|        | Type - E  | 3 Bed Unit          | 148        | 1596 |
|        | Type - F  | 3 Bed + Maid's Unit | 168        | 1812 |
|        | Type - G  | 3 Bed + Maid's Unit | 170        | 1830 |
|        | Type - G1 | 3 Bed Unit          | 148        | 1592 |