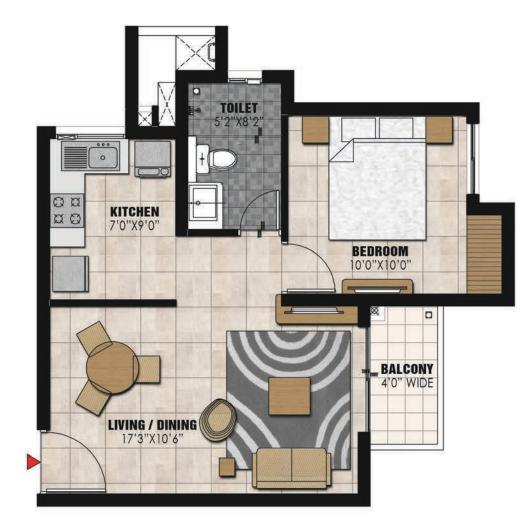

K

| Type - A            |     |     |  |
|---------------------|-----|-----|--|
|                     | SQM | SFT |  |
| Super built up area | 61  | 661 |  |
| Carpet Area         | 40  | 433 |  |