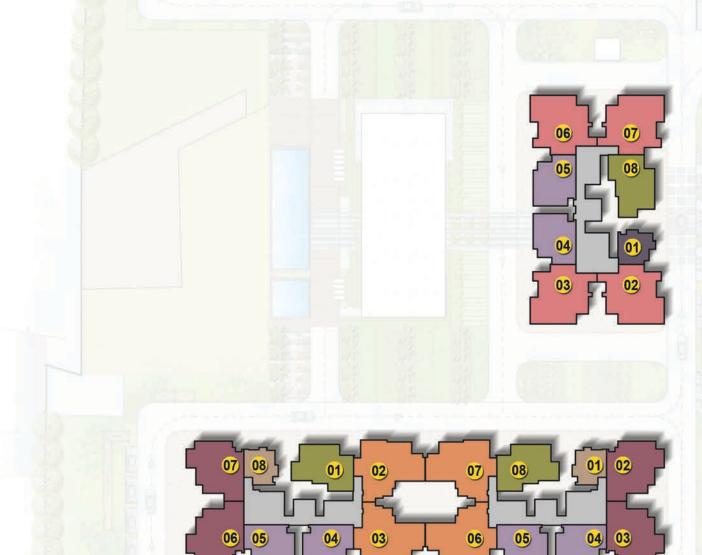

# NUMBERING PLAN

| Legend |           | Super Bui           | It-up Area |      |
|--------|-----------|---------------------|------------|------|
| Leyenu |           |                     | SQM        | SFT  |
|        | Type - A  | 1 Bed Unit          | 61         | 661  |
|        | Type - B  | 1 Bed Unit          | 62         | 664  |
|        | Type - C  | 2 Bed 2 Toilet Unit | 107        | 1154 |
|        | Type - D  | 3 Bed 2 Toilet      | 127        | 1364 |
|        | Type - E  | 3 Bed Unit          | 148        | 1596 |
|        | Type - F  | 3 Bed + Maid's Unit | 168        | 1812 |
|        | Type - G  | 3 Bed + Maid's Unit | 170        | 1830 |
|        | Type - G1 | 3 Bed Unit          | 148        | 1592 |