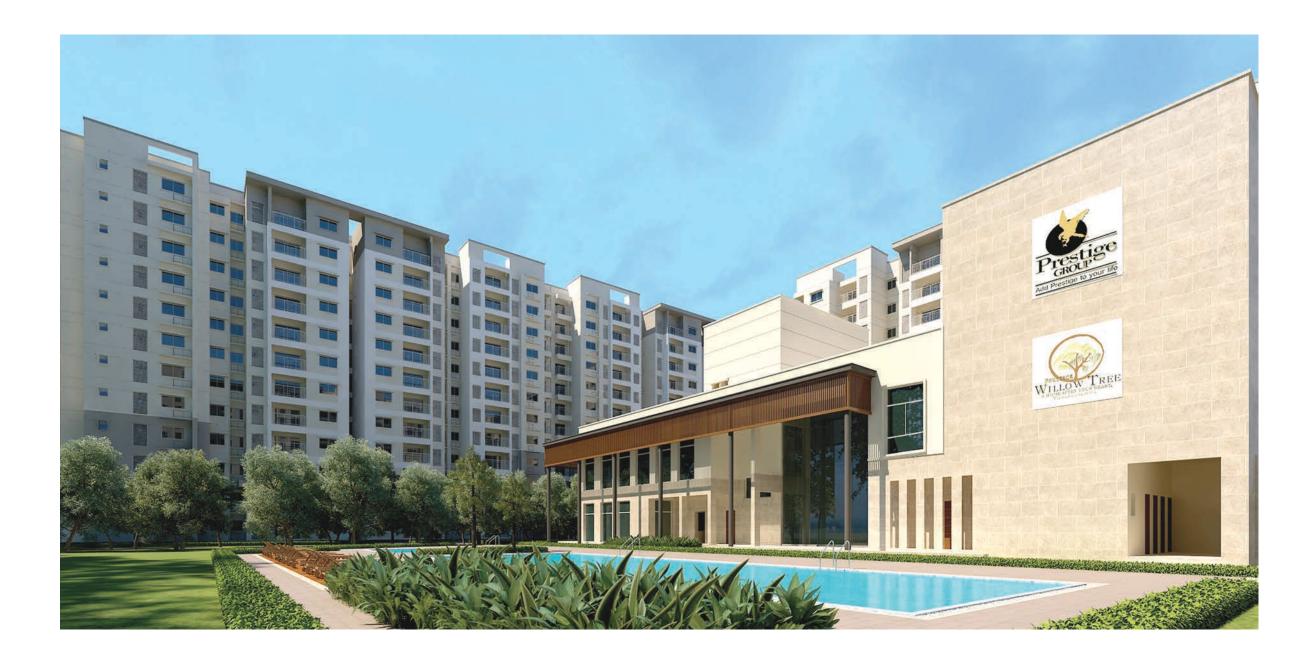

YPE G1 3 BED



31



74





G & 1<sup>st</sup> Floors

| Type - G1           |     |      |
|---------------------|-----|------|
| 1                   | SQM | SFT  |
| Super built up area | 148 | 1592 |
| Carpet Area         | 101 | 1090 |



### CLUB HOUSE GROUND FLOOR PLAN



33



Key Plan

Legend 01-Entry 02-Reception/ Waiting Lounge 03-Lift Lobby 04-H. Ramp 05-Landscape Area 06-Pre Function 07-Party Hall 08-Party Lawn 09-Hand Wash 10-Pantry 11-Table Tennis 12-A.V Room 13-Gents Toilet 14-Ladies Toilet 15-Pool Deck 16-Swimming pool 17-Landscape court 18-H.Toilet 19-Store 20- Change Rooms 21- Kids Pool 22- Services







Key Plan

#### Legend

01-Badminton Court 02-Indoor Games 03-Reception/ Waiting Lounge 04-Gymnasium 05-Healthclub Ladies 06-Healthclub Gents

### **CLUBHOUSE VIEW**





## **CLUBHOUSE VIEW**



### CLUB HOUSE TERRACE FLOOR PLAN





Key Plan

## **CLUBHOUSE VIEW**



## **NIGHT VIEW**











Prestige Estates Projects Ltd.

The Falcon House, No.1, Main Guard Cross Road, Bengaluru-560 001, Ph: 080 - 25591080, Fax: 080 - 25591945, E-mail: properties@vsnl.com www.prestigeconstructions.com.



Like us on Facebook • Follow Us on Twitter • Make sure you visit The Falcon Blog for the latest at Prestige.

#### New York Sales Center: Indehaus, www.indehaus.com

• Bengaluru • Chennai • Goa • Hyderabad • Kochi • Mangaluru • Mysuru

This brochure is conceptual and has been prepared based on the inputs provided by the Project Architect, this may vary during execution, the Promoter reserves the right to change, alter, add or delete any of the specifications ment