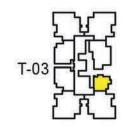

# NUMBERING PLAN

| Legend |           | Super Bui           | It-up Area |      |
|--------|-----------|---------------------|------------|------|
| Leyenu |           |                     | SQM        | SFT  |
|        | Type - A  | 1 Bed Unit          | 61         | 661  |
|        | Type - B  | 1 Bed Unit          | 62         | 664  |
|        | Type - C  | 2 Bed 2 Toilet Unit | 107        | 1154 |
|        | Type - D  | 3 Bed 2 Toilet      | 127        | 1364 |
|        | Type - E  | 3 Bed Unit          | 148        | 1596 |
|        | Type - F  | 3 Bed + Maid's Unit | 168        | 1812 |
|        | Type - G  | 3 Bed + Maid's Unit | 170        | 1830 |
|        | Type - G1 | 3 Bed Unit          | 148        | 1592 |