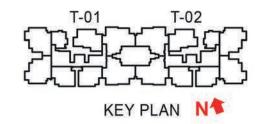

# NUMBERING PLAN

| Legend |           | Super Bui           | It-up Area |      |
|--------|-----------|---------------------|------------|------|
| Leyenu |           |                     | SQM        | SFT  |
|        | Type - A  | 1 Bed Unit          | 61         | 661  |
|        | Type - B  | 1 Bed Unit          | 62         | 664  |
|        | Type - C  | 2 Bed 2 Toilet Unit | 107        | 1154 |
|        | Type - D  | 3 Bed 2 Toilet      | 127        | 1364 |
|        | Type - E  | 3 Bed Unit          | 148        | 1596 |
|        | Type - F  | 3 Bed + Maid's Unit | 168        | 1812 |
|        | Type - G  | 3 Bed + Maid's Unit | 170        | 1830 |
|        | Type - G1 | 3 Bed Unit          | 148        | 1592 |