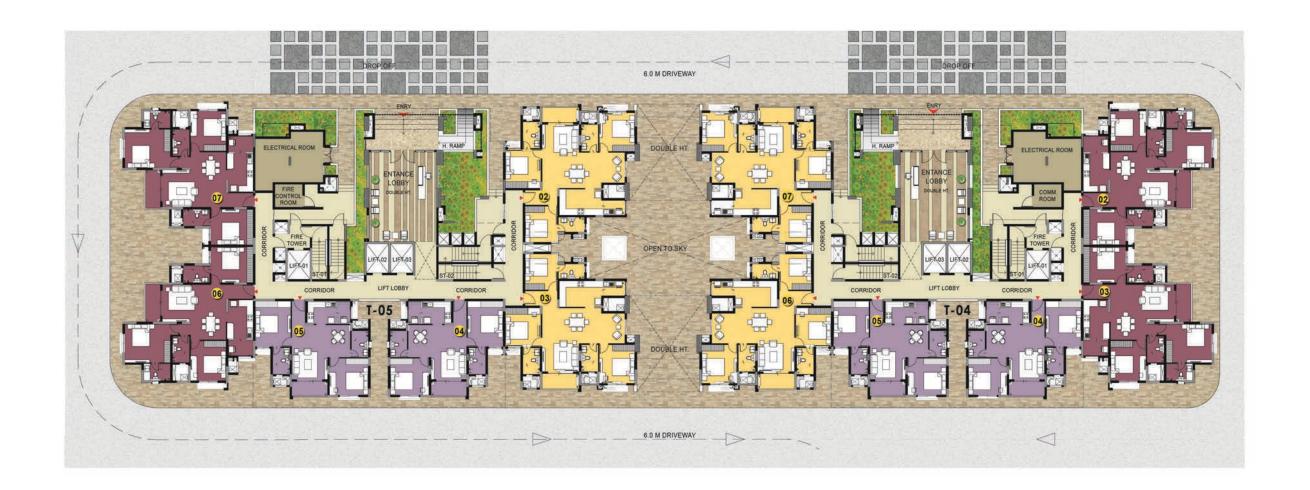

#### **EXTERIOR VIEW**

| lon    | bnd       | Super Bui           | It-up Area |      |
|--------|-----------|---------------------|------------|------|
| Legend |           | SQM                 | SFT        |      |
|        | Type - A  | 1 Bed Unit          | 61         | 661  |
|        | Type - B  | 1 Bed Unit          | 62         | 664  |
|        | Type - C  | 2 Bed 2 Toilet Unit | 107        | 1154 |
|        | Type - D  | 3 Bed 2 Toilet      | 127        | 1364 |
|        | Type - E  | 3 Bed Unit          | 148        | 1596 |
|        | Type - F  | 3 Bed + Maid's Unit | 168        | 1812 |
|        | Type - G  | 3 Bed + Maid's Unit | 170        | 1830 |
|        | Type - G1 | 3 Bed Unit          | 148        | 1592 |

#### FIRST FLOOR PLAN BUILDING - 03

| Legend |           | Super Bui           | It-up Area |      |
|--------|-----------|---------------------|------------|------|
|        |           | SQM                 | SFT        |      |
|        | Type - A  | 1 Bed Unit          | 61         | 661  |
|        | Type - B  | 1 Bed Unit          | 62         | 664  |
|        | Type - C  | 2 Bed 2 Toilet Unit | 107        | 1154 |
|        | Type - D  | 3 Bed 2 Toilet      | 127        | 1364 |
|        | Type - E  | 3 Bed Unit          | 148        | 1596 |
|        | Type - F  | 3 Bed + Maid's Unit | 168        | 1812 |
|        | Type - G  | 3 Bed + Maid's Unit | 170        | 1830 |
|        | Type - G1 | 3 Bed Unit          | 148        | 1592 |