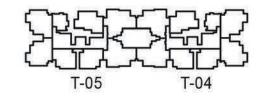

# NUMBERING PLAN

| Legend |           | Super Bui           | It-up Area |      |
|--------|-----------|---------------------|------------|------|
| Leyenu |           |                     | SQM        | SFT  |
|        | Type - A  | 1 Bed Unit          | 61         | 661  |
|        | Type - B  | 1 Bed Unit          | 62         | 664  |
|        | Type - C  | 2 Bed 2 Toilet Unit | 107        | 1154 |
|        | Type - D  | 3 Bed 2 Toilet      | 127        | 1364 |
|        | Type - E  | 3 Bed Unit          | 148        | 1596 |
|        | Type - F  | 3 Bed + Maid's Unit | 168        | 1812 |
|        | Type - G  | 3 Bed + Maid's Unit | 170        | 1830 |
|        | Type - G1 | 3 Bed Unit          | 148        | 1592 |