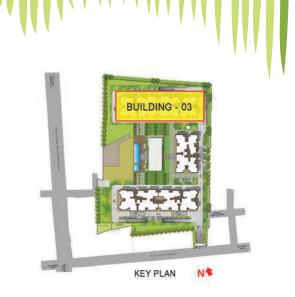

#### **MASTER PLAN**

#### Legend

01 - Entry / Exit 02 - Ramp 03 - Visitors Car Parking 04 - Drop off 05 - Services 06 - Transformer Yard 07 - Cricket Pitch 08 - Junior National Basket Ball Court 09 - Multipurpose Play Court 10 - Outdoor Gym 11 - Kids Play Area 12 - Senior Citizen Park 13 - Jogging Track 14 - Swimming Pool 15 - Kids Pool 16 - Party Lawn 17 - Aroma Garden 18 - Herbal Garden 19 - Multipurpose Green 20 - Floral Seating Court 21 - Plam island with seating pavillion22 - Information Open Air Theatre 23 - Pets Corner