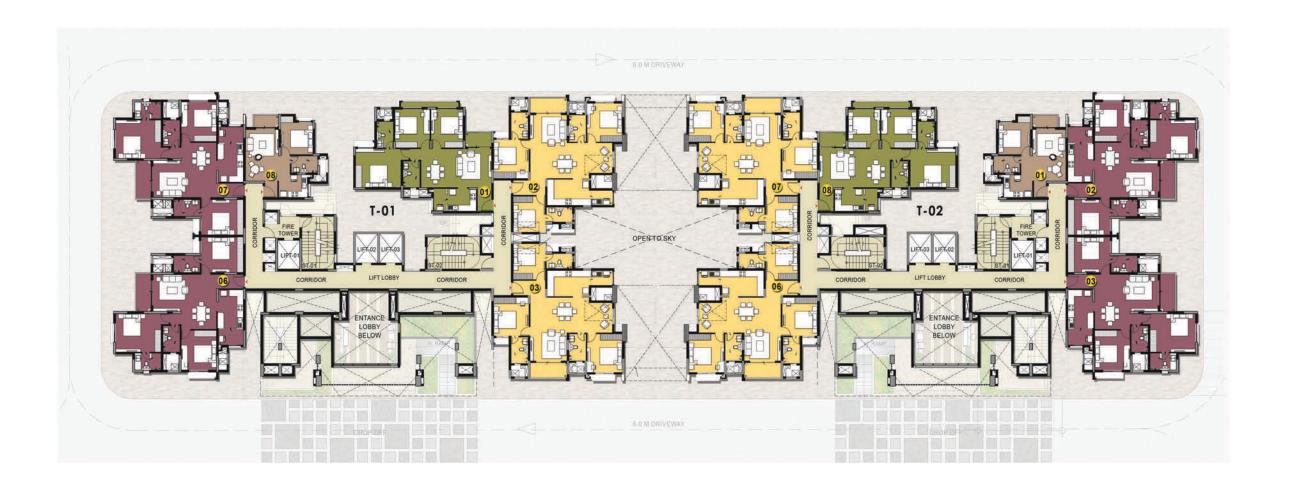

#### FIRST FLOOR PLAN BUILDING - 01

| Legend |           |                     | Super Bui | It-up Area |
|--------|-----------|---------------------|-----------|------------|
| reacun |           | SQM                 | SFT       |            |
|        | Type - A  | 1 Bed Unit          | 61        | 661        |
|        | Type - B  | 1 Bed Unit          | 62        | 664        |
|        | Type - C  | 2 Bed 2 Toilet Unit | 107       | 1154       |
|        | Type - D  | 3 Bed 2 Toilet      | 127       | 1364       |
|        | Type - E  | 3 Bed Unit          | 148       | 1596       |
|        | Type - F  | 3 Bed + Maid's Unit | 168       | 1812       |
|        | Type - G  | 3 Bed + Maid's Unit | 170       | 1830       |
|        | Type - G1 | 3 Bed Unit          | 148       | 1592       |