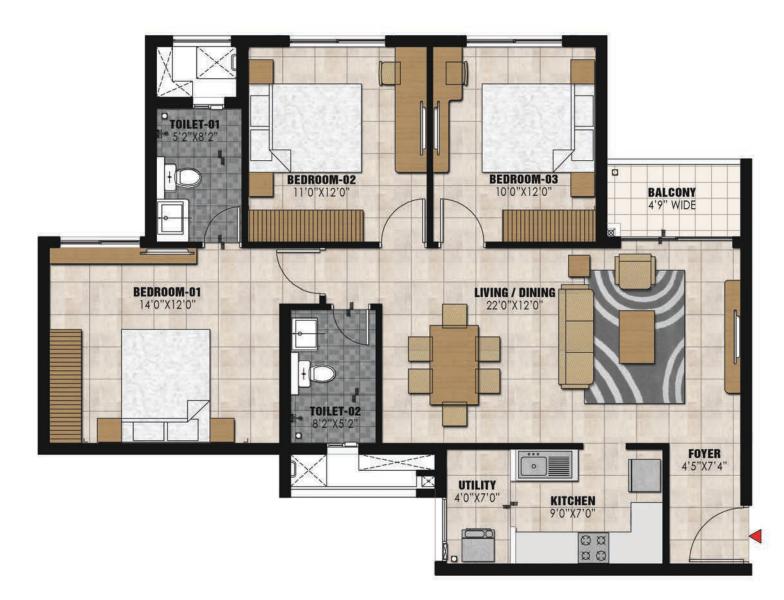

The furniture shown in the plans is only for the purpose of illustrating a possible layout and does not form a part of the offering or specifications. All Apartment interior views do not depict the standard wall, color & ceiling finishes which are not part of the offering.

Further, the dimensions mentioned do not consider the plastering thickness and there could be marginal variation in carpet areas.