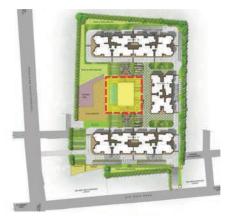

#### **MASTER PLAN**

#### Legend

01 - Entry / Exit 02 - Ramp 03 - Visitors Car Parking 04 - Drop off 05 - Services 06 - Transformer Yard 07 - Cricket Pitch 08 - Junior National Basket Ball Court 09 - Multipurpose Play Court 10 - Outdoor Gym 11 - Kids Play Area 12 - Senior Citizen Park 13 - Jogging Track 14 - Swimming Pool 15 - Kids Pool 16 - Party Lawn 17 - Aroma Garden 18 - Herbal Garden 19 - Multipurpose Green 20 - Floral Seating Court 21 - Plam island with seating pavillion22 - Information Open Air Theatre 23 - Pets Corner