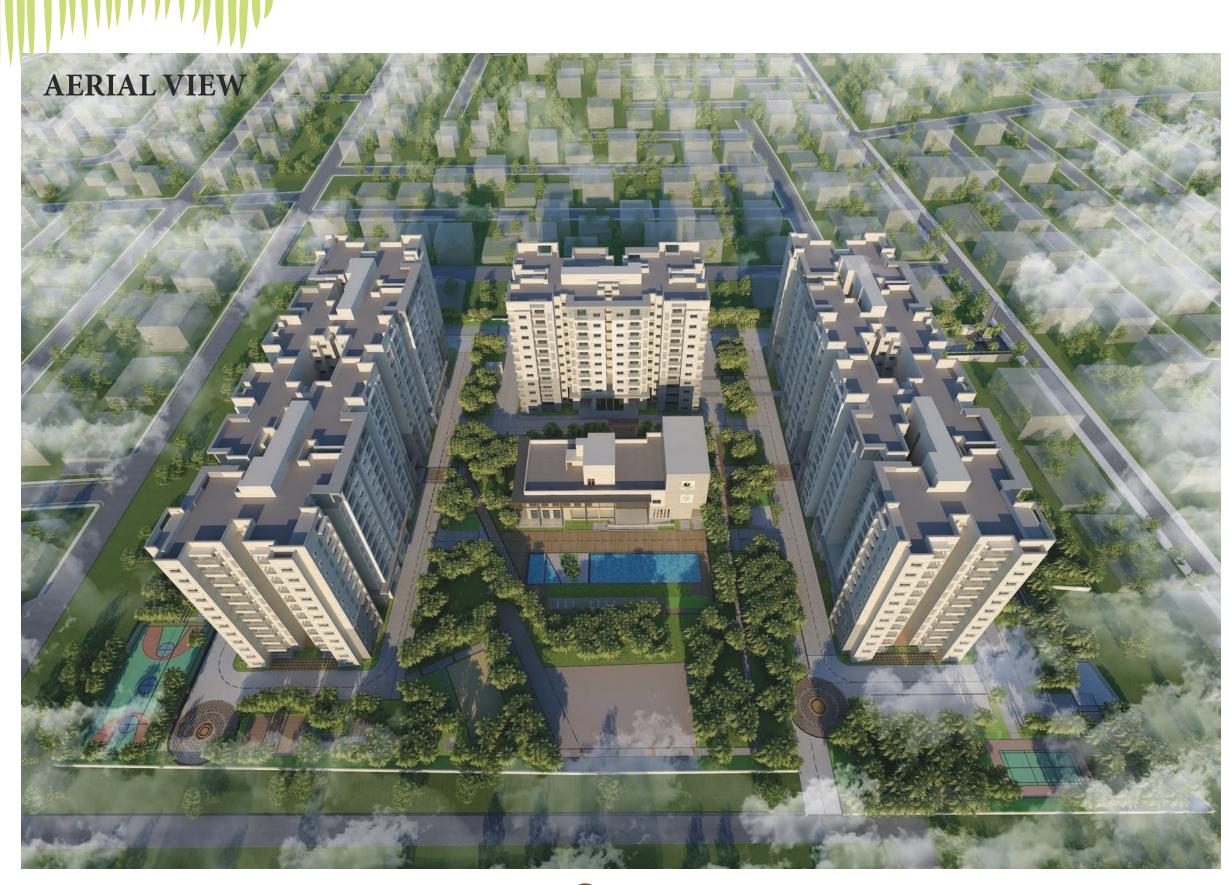

#### **MASTER PLAN**

#### Legend

01 - Entry / Exit 02 - Ramp 03 - Visitors Car Parking 04 - Drop off 05 - Services 06 - Transformer Yard 07 - Cricket Pitch 08 - Junior National Basket Ball Court 09 - Multipurpose Play Court 10 - Outdoor Gym 11 - Kids Play Area 12 - Senior Citizen Park 13 - Jogging Track 14 - Swimming Pool 15 - Kids Pool 16 - Party Lawn 17 - Aroma Garden 18 - Herbal Garden 19 - Multipurpose Green 20 - Floral Seating Court 21 - Plam island with seating pavillion22 - Information Open Air Theatre 23 - Pets Corner