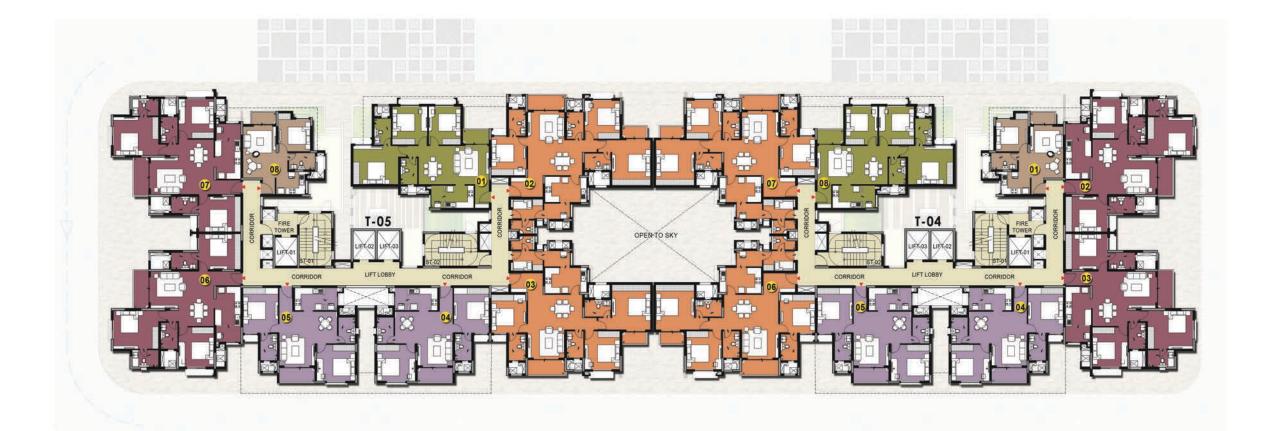

#### TYPICAL FLOOR PLAN BUILDING - 03

| henel  |           |                     | Super Bui | It-up Area |
|--------|-----------|---------------------|-----------|------------|
| Legend |           | SQM                 | SFT       |            |
| 1      | Type - A  | 1 Bed Unit          | 61        | 661        |
|        | Type - B  | 1 Bed Unit          | 62        | 664        |
| _      | Type - C  | 2 Bed 2 Toilet Unit | 107       | 1154       |
|        | Type - D  | 3 Bed 2 Toilet      | 127       | 1364       |
|        | Type - E  | 3 Bed Unit          | 148       | 1596       |
| 1      | Type - F  | 3 Bed + Maid's Unit | 168       | 1812       |
|        | Type - G  | 3 Bed + Maid's Unit | 170       | 1830       |
|        | Type - G1 | 3 Bed Unit          | 148       | 1592       |