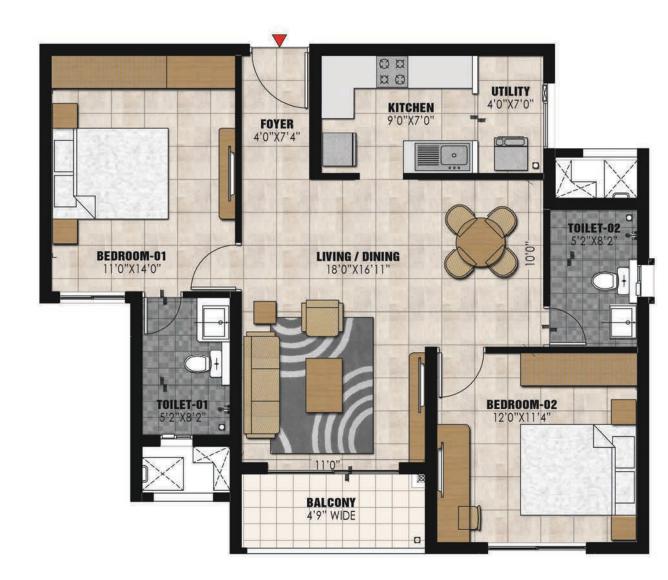

#### TYPE D 3 BED 2 TOILET UNIT

Z

| Type - D            |     |      |
|---------------------|-----|------|
|                     | SQM | SFT  |
| Super built up area | 127 | 1364 |
| Carpet Area         | 88  | 950  |