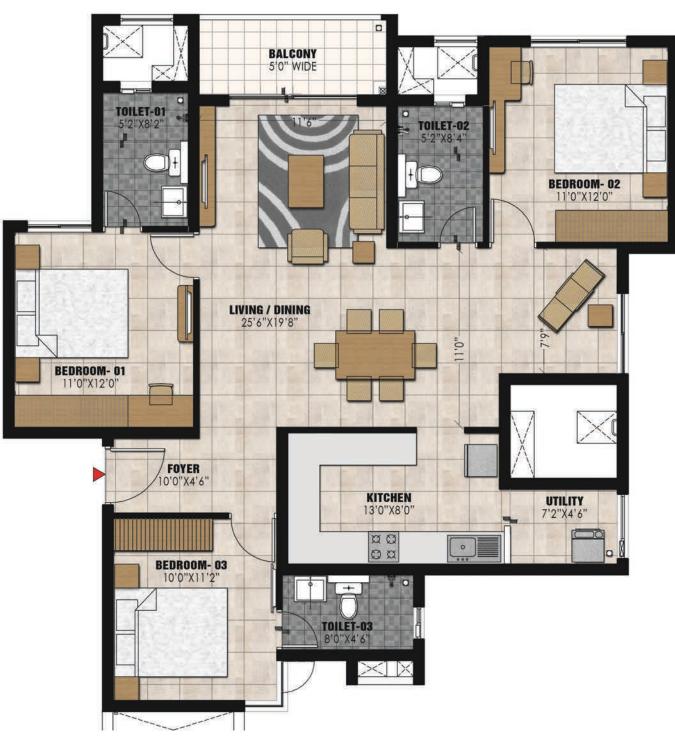

TYPE E 3 BED UNIT

| Type - E            |     |      |
|---------------------|-----|------|
|                     | SQM | SFT  |
| Super built up area | 148 | 1596 |
| Carpet Area         | 103 | 1108 |