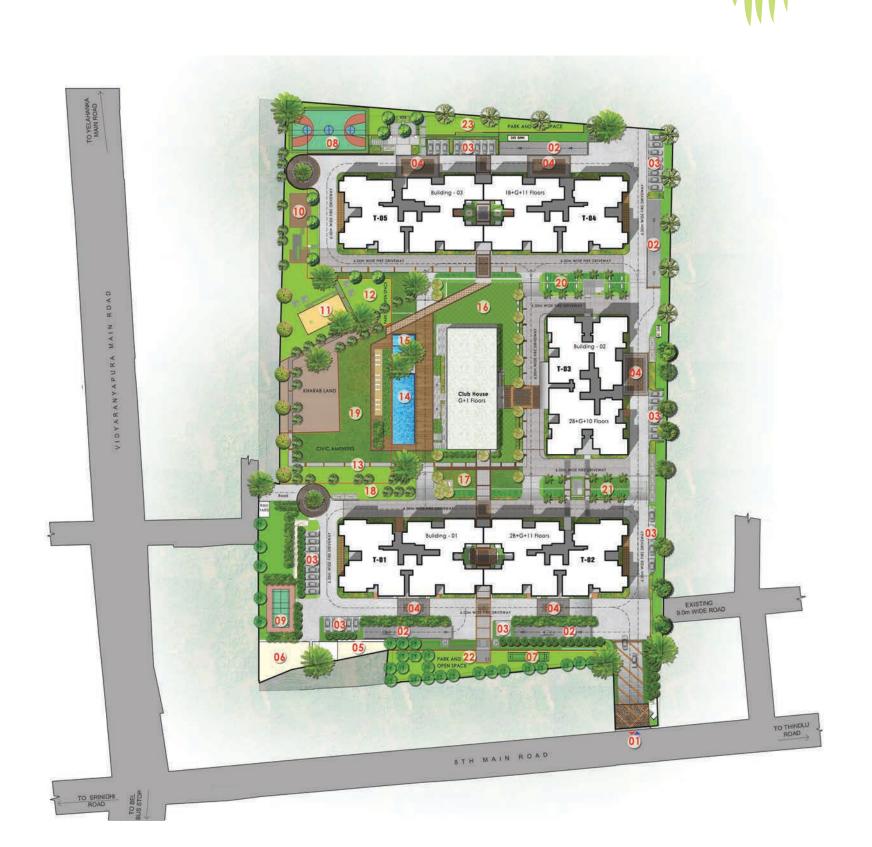

#### **MASTER PLAN**

#### Legend

01 - Entry / Exit 02 - Ramp 03 - Visitors Car Parking 04 - Drop off 05 - Services 06 - Transformer Yard 07 - Cricket Pitch 08 - Junior National Basket Ball Court 09 - Multipurpose Play Court 10 - Outdoor Gym 11 - Kids Play Area 12 - Senior Citizen Park 13 - Jogging Track 14 - Swimming Pool 15 - Kids Pool 16 - Party Lawn 17 - Aroma Garden 18 - Herbal Garden 19 - Multipurpose Green 20 - Floral Seating Court 21 - Plam island with seating pavillion22 - Information Open Air Theatre 23 - Pets Corner