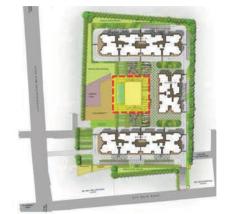

#### **MASTER PLAN**

#### Legend

01 - Entry / Exit 02 - Ramp 03 - Visitors Car Parking 04 - Drop off 05 - Services 06 - Transformer Yard 07 - Cricket Pitch 08 - Junior National Basket Ball Court 09 - Multipurpose Play Court 10 - Outdoor Gym 11 - Kids Play Area 12 - Senior Citizen Park 13 - Jogging Track 14 - Swimming Pool 15 - Kids Pool 16 - Party Lawn 17 - Aroma Garden 18 - Herbal Garden 19 - Multipurpose Green 20 - Floral Seating Court 21 - Plam island with seating pavillion22 - Information Open Air Theatre 23 - Pets Corner