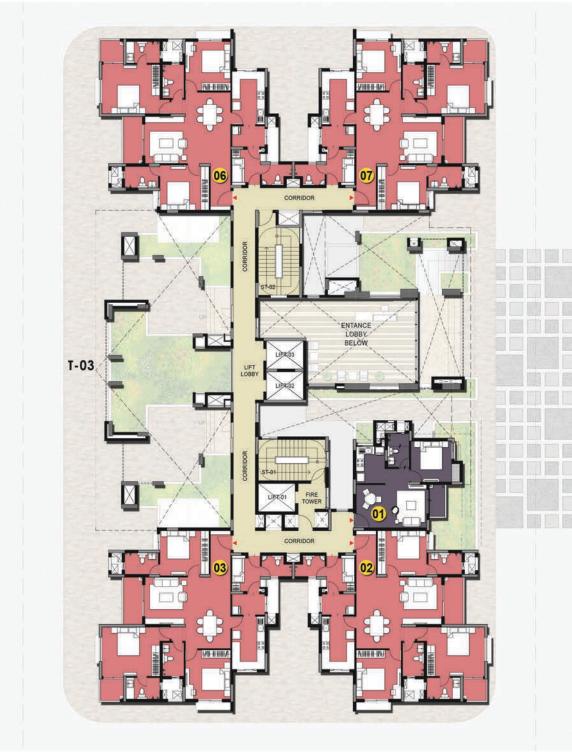

#### TYPICAL FLOOR PLAN BUILDING - 03

| henel  |           |                     | Super Bui | It-up Area |
|--------|-----------|---------------------|-----------|------------|
| Legend |           | SQM                 | SFT       |            |
| 1      | Type - A  | 1 Bed Unit          | 61        | 661        |
|        | Type - B  | 1 Bed Unit          | 62        | 664        |
| _      | Type - C  | 2 Bed 2 Toilet Unit | 107       | 1154       |
|        | Type - D  | 3 Bed 2 Toilet      | 127       | 1364       |
|        | Type - E  | 3 Bed Unit          | 148       | 1596       |
| 1      | Type - F  | 3 Bed + Maid's Unit | 168       | 1812       |
|        | Type - G  | 3 Bed + Maid's Unit | 170       | 1830       |
|        | Type - G1 | 3 Bed Unit          | 148       | 1592       |