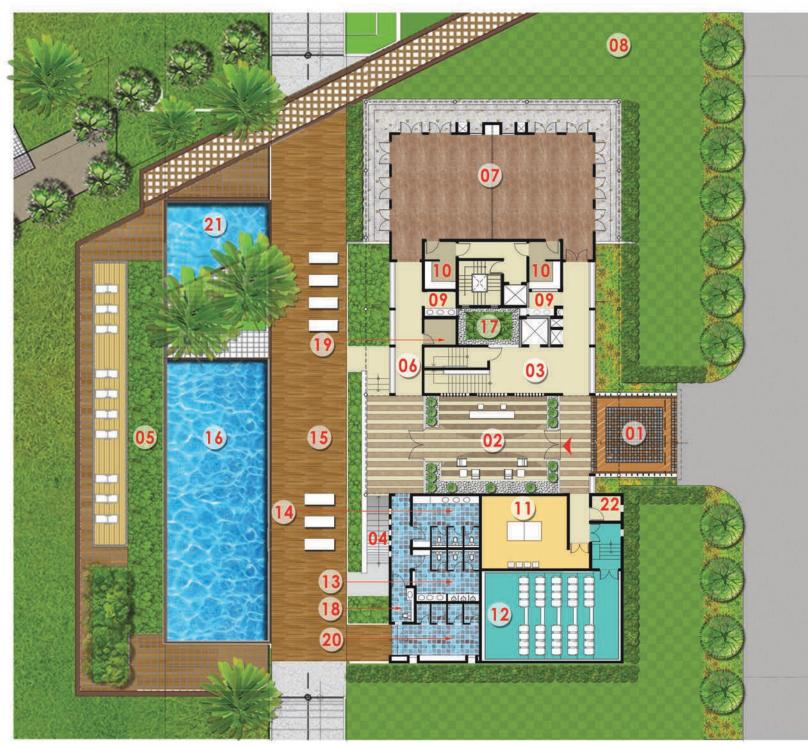

### CLUB HOUSE GROUND FLOOR PLAN

33

Key Plan

Legend 01-Entry 02-Reception/ Waiting Lounge 03-Lift Lobby 04-H. Ramp 05-Landscape Area 06-Pre Function 07-Party Hall 08-Party Lawn 09-Hand Wash 10-Pantry 11-Table Tennis 12-A.V Room 13-Gents Toilet 14-Ladies Toilet 15-Pool Deck 16-Swimming pool 17-Landscape court 18-H.Toilet 19-Store 20- Change Rooms 21- Kids Pool 22- Services