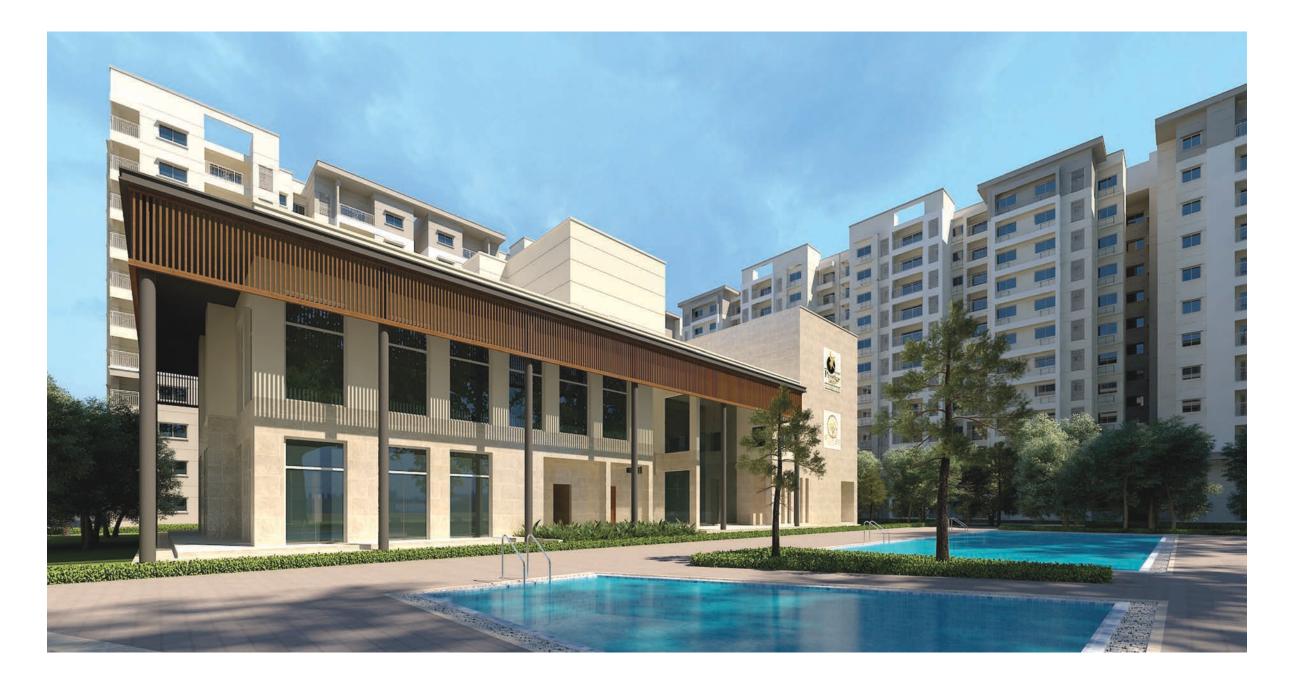

G & 1<sup>st</sup> Floors

| Type - G1           |     |      |
|---------------------|-----|------|
| 1                   | SQM | SFT  |
| Super built up area | 148 | 1592 |
| Carpet Area         | 101 | 1090 |



### CLUB HOUSE GROUND FLOOR PLAN



33



Key Plan

Legend 01-Entry 02-Reception/ Waiting Lounge 03-Lift Lobby 04-H. Ramp 05-Landscape Area 06-Pre Function 07-Party Hall 08-Party Lawn 09-Hand Wash 10-Pantry 11-Table Tennis 12-A.V Room 13-Gents Toilet 14-Ladies Toilet 15-Pool Deck 16-Swimming pool 17-Landscape court 18-H.Toilet 19-Store 20- Change Rooms 21- Kids Pool 22- Services







Key Plan

#### Legend

01-Badminton Court 02-Indoor Games 03-Reception/ Waiting Lounge 04-Gymnasium 05-Healthclub Ladies 06-Healthclub Gents

### **CLUBHOUSE VIEW**





## **CLUBHOUSE VIEW**



### CLUB HOUSE TERRACE FLOOR PLAN





Key Plan

## **CLUBHOUSE VIEW**



## **NIGHT VIEW**











Prestige Estates Projects Ltd.

The Falcon House, No.1, Main Guard Cross Road, Bengaluru-560 001, Ph: 080 - 25591080, Fax: 080 - 25591945, E-mail: properties@vsnl.com www.prestigeconstructions.com.



Like us on Facebook • Follow Us on Twitter • Make sure you visit The Falcon Blog for the latest at Prestige.

#### New York Sales Center: Indehaus, www.indehaus.com

• Bengaluru • Chennai • Goa • Hyderabad • Kochi • Mangaluru • Mysuru

This brochure is conceptual and has been prepared based on the inputs provided by the Project Architect, this may vary during execution, the Promoter reserves the right to change, alter, add or delete any of the specifications mentioned herein based on site