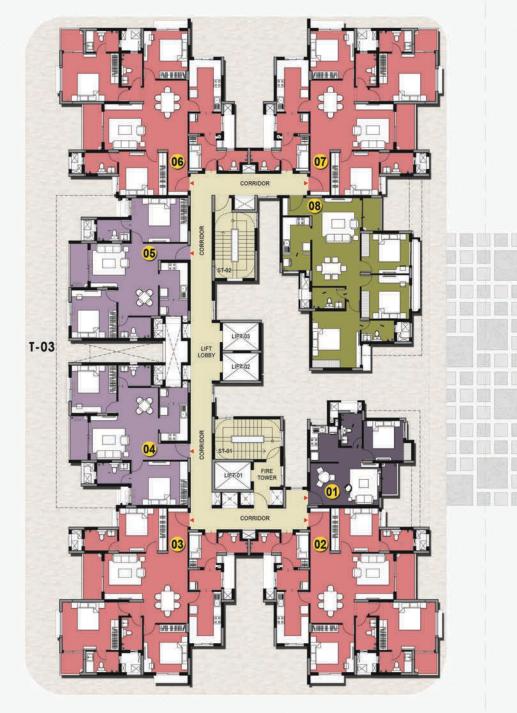

#### TYPICAL FLOOR PLAN BUILDING - 03

| henel  |           |                     | Super Bui | It-up Area |
|--------|-----------|---------------------|-----------|------------|
| Legend |           | SQM                 | SFT       |            |
| 1      | Type - A  | 1 Bed Unit          | 61        | 661        |
|        | Type - B  | 1 Bed Unit          | 62        | 664        |
| _      | Type - C  | 2 Bed 2 Toilet Unit | 107       | 1154       |
|        | Type - D  | 3 Bed 2 Toilet      | 127       | 1364       |
|        | Type - E  | 3 Bed Unit          | 148       | 1596       |
| 1      | Type - F  | 3 Bed + Maid's Unit | 168       | 1812       |
|        | Type - G  | 3 Bed + Maid's Unit | 170       | 1830       |
|        | Type - G1 | 3 Bed Unit          | 148       | 1592       |