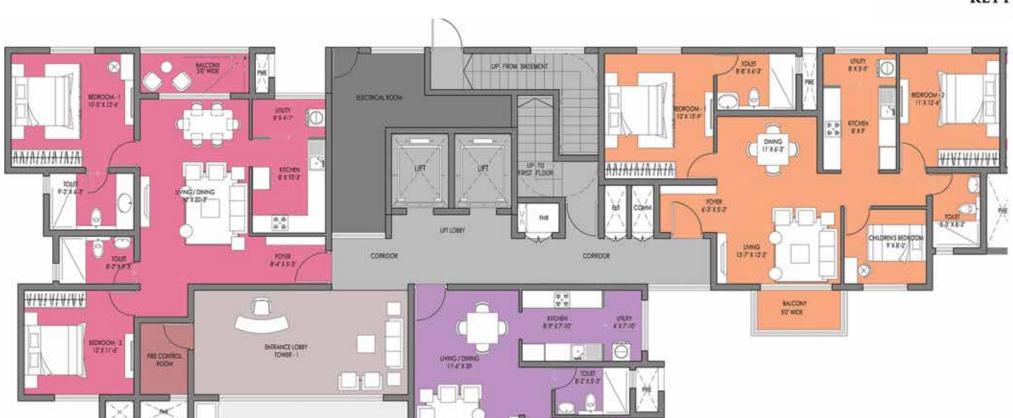

## **GROUND FLOOR CLUSTER PLAN - TOWER 1**

## TOWER - 1

| SL. NO | TYPE | UNIT NO. | NO.OF BED       | SUPER BUILTUP AREA |      |
|--------|------|----------|-----------------|--------------------|------|
|        |      |          |                 | SMT                | SFT  |
| 1      |      | 01       | 3 Bed (Type-B)  | 126                | 1356 |
| 2      |      | 02       | 1 Bed (Type-A1) | 80                 | 862  |
| 3      |      | 03       | 2 Bed (Type-C1) | 123                | 1322 |