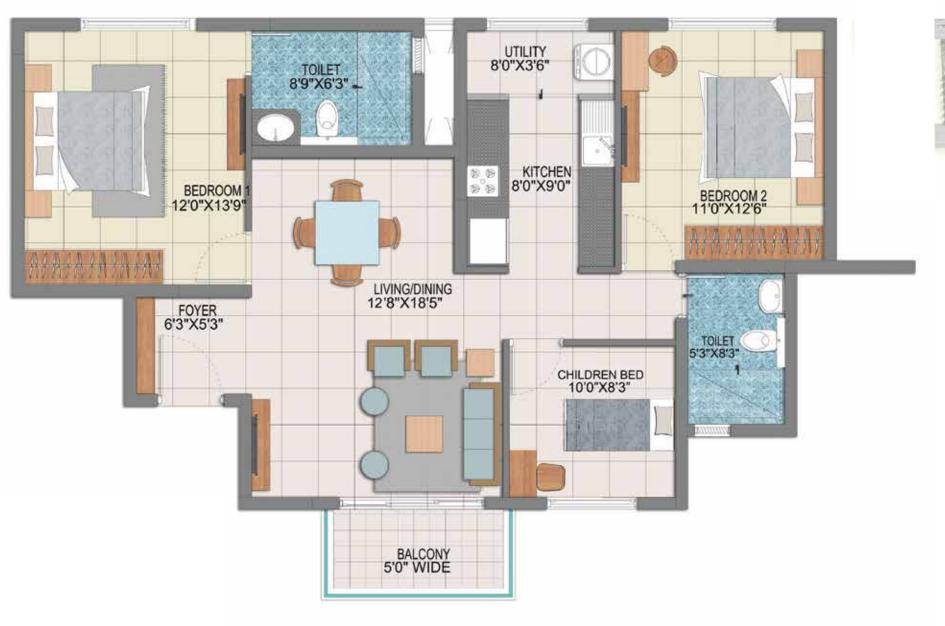

Superbly laid out two and three bedroom homes offering a convenient choice of sizes. Planned with care and intelligence so you can be sure of enjoying an abundance of natural light and refreshing air blowing through your home.

# TYPE A (2 BED)