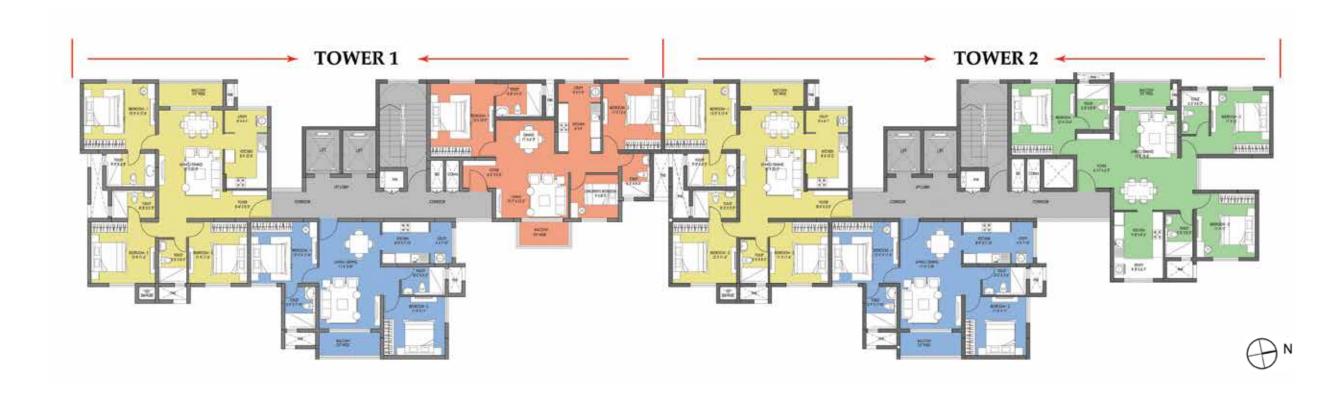

# TYPICAL CLUSTER PLAN - TOWER 1 & 2

TOWER - 1

| SL. NO | TYPE | UNIT NO. | NO.OF BED      | SUPER BUILTUP AREA |      |
|--------|------|----------|----------------|--------------------|------|
|        |      |          |                | SMT                | SFT  |
| 1      |      | 01       | 3 Bed (Type-B) | 126                | 1356 |
| 2      |      | 02       | 2 Bed (Type-A) | 105                | 1132 |
| 3      |      | 03       | 3 Bed (Type-C) | 146                | 1575 |

TOWER - 2

| SL. NO | TYPE | UNIT NO. | NO.OF BED      | SUPER BUILTUP AREA |      |
|--------|------|----------|----------------|--------------------|------|
|        |      |          |                | SMT                | SFT  |
| 1      |      | 01       | 3 Bed (Type-D) | 149                | 1603 |
| 2      |      | 02       | 2 Bed (Type-A) | 105                | 1132 |
| 3      |      | 03       | 3 Bed (Type-C) | 146                | 1575 |