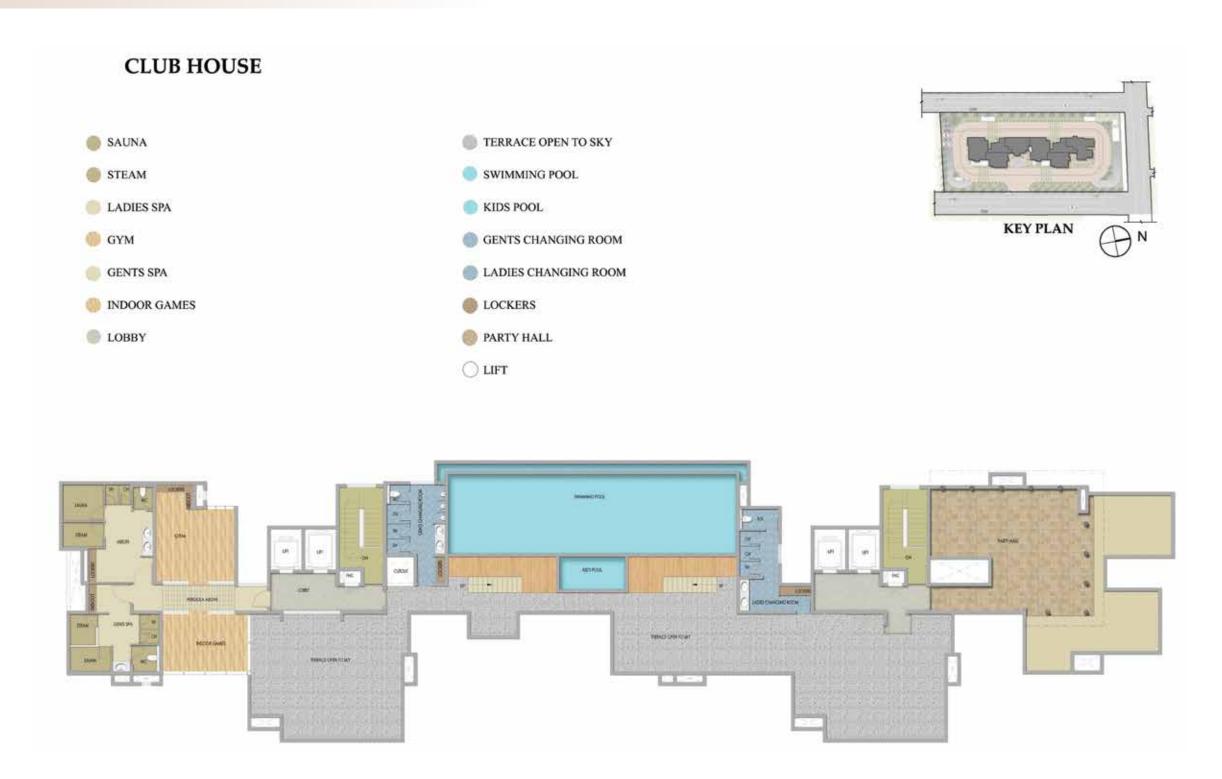

BED)





#### TYPE A1 (1 BED)

Super Built Up Area 80 Smt/ 862 Sft
Tower 01-02
Floor Ground Floor
Carpet Area 50 Smt/ 540 Sft

## TYPE B (3 BED)





KEY PLAN



TYPE B (2 BED)

Super Built Up Area Tower

p Area 126 Smt/ 1356 Sft 01

Floor

Ground - 9th Floor

Carpet Area

85 Smt/ 919 Sft

# LIVING & DINING



# BEDROOM



# TYPE C (3 BED)





TYPE C (3 BED)

Super Built Up Area 146 Smt/ 1575 Sft
Tower 01-02
Floor 1st-9th Floor
Carpet Area 98 smt/ 1058 Sft

# TYPE C1 (2 BED)





#### TYPE C1 (2 BED)

Super Built Up Area 123 Smt/ 1322 Sft
Tower 01-02
Floor Ground Floor
Carpet Area 81 Smt/ 870 Sft

## TYPE D (3 BED)





#### TYPE D (3 BED)

Super Built Up Area 149 Smt/ 1603 Sft
Tower 02
Floor Ground Floor - 9th Floor
Carpet Area 99 Smt/ 1061 Sft

## **NIGHT VIEW**



## **CLUB HOUSE**









#### Prestige Estates Projects Ltd.

The Falcon House, No.1, Main Guard Cross Road, Bengaluru-560 001, Ph: 080 - 25591080, Fax: 080 - 25591945, E-mail: properties@vsnl.com www.prestigeconstructions.com.



Like us on Facebook • Follow Us on Twitter • Make sure you visit The Falcon Blog for the latest at Prestige.

#### New York Sales Center: Indehaus, www.indehaus.com

• Bengaluru • Chennai • Goa • Hyderabad • Kochi • Mangaluru • Mysuru

This brochure is conceptual and has been prepared based on the inputs provided by the Project Architect. This may vary during execution. The Promoter reserves the right to change, alter, add or delete any of the specifications mentioned herein based on site conditions and construction exigencies without prior permission or notice. The external colo