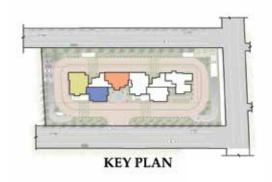

# TYPICAL CLUSTER PLAN - TOWER 1 & 2

TOWER - 1

| SL. NO | TYPE | UNIT NO. | NO.OF BED      | SUPER BUILTUP AREA |      |
|--------|------|----------|----------------|--------------------|------|
|        |      |          |                | SMT                | SFT  |
| 1      |      | 01       | 3 Bed (Type-B) | 126                | 1356 |
| 2      |      | 02       | 2 Bed (Type-A) | 105                | 1132 |
| 3      |      | 03       | 3 Bed (Type-C) | 146                | 1575 |

TOWER - 2

| SL. NO | TYPE | UNIT NO. | NO.OF BED      | SUPER BUILTUP AREA |      |
|--------|------|----------|----------------|--------------------|------|
|        |      |          |                | SMT                | SFT  |
| 1      |      | 01       | 3 Bed (Type-D) | 149                | 1603 |
| 2      |      | 02       | 2 Bed (Type-A) | 105                | 1132 |
| 3      |      | 03       | 3 Bed (Type-C) | 146                | 1575 |