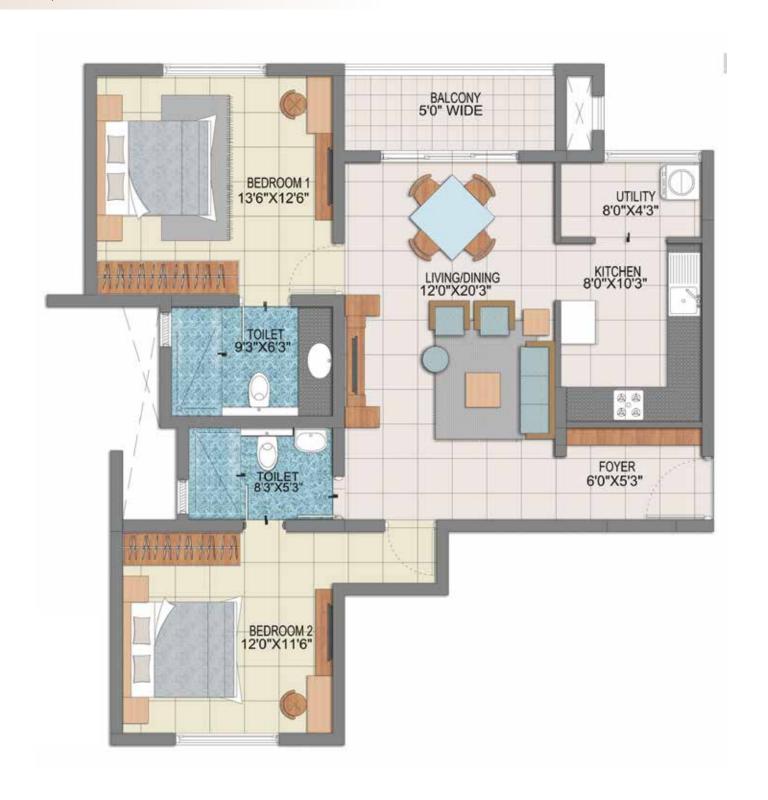

# TYPE A (2 BED)

# TYPE A1 (1 BED)

#### TYPE A1 (1 BED)

Super Built Up Area 80 Smt/ 862 Sft
Tower 01-02
Floor Ground Floor
Carpet Area 50 Smt/ 540 Sft