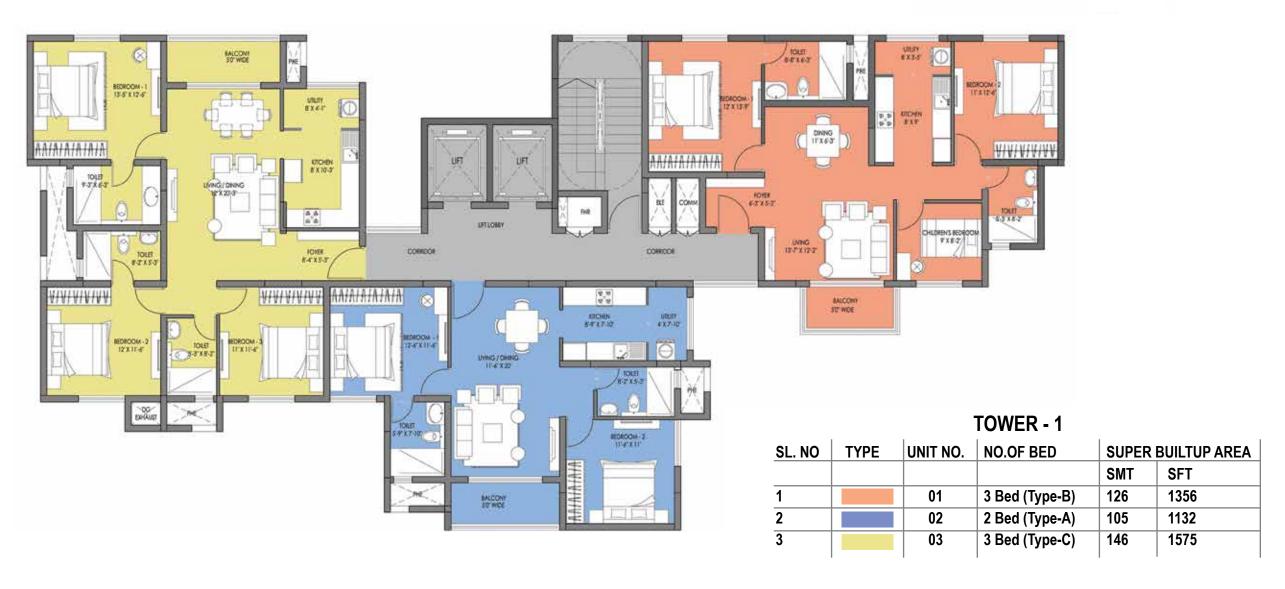

# TYPICAL CLUSTER PLAN - TOWER 1 & 2

TOWER - 1

| SL. NO | TYPE | UNIT NO. | NO.OF BED      | SUPER BUILTUP AREA |      |
|--------|------|----------|----------------|--------------------|------|
|        |      |          |                | SMT                | SFT  |
| 1      |      | 01       | 3 Bed (Type-B) | 126                | 1356 |
| 2      |      | 02       | 2 Bed (Type-A) | 105                | 1132 |
| 3      |      | 03       | 3 Bed (Type-C) | 146                | 1575 |

# TOWER - 1

| SL. NO | TYPE | UNIT NO. | NO.OF BED       | SUPER BUILTUP AREA |      |
|--------|------|----------|-----------------|--------------------|------|
|        |      |          |                 | SMT                | SFT  |
| 1      |      | 01       | 3 Bed (Type-B)  | 126                | 1356 |
| 2      |      | 02       | 1 Bed (Type-A1) | 80                 | 862  |
| 3      |      | 03       | 2 Bed (Type-C1) | 123                | 1322 |