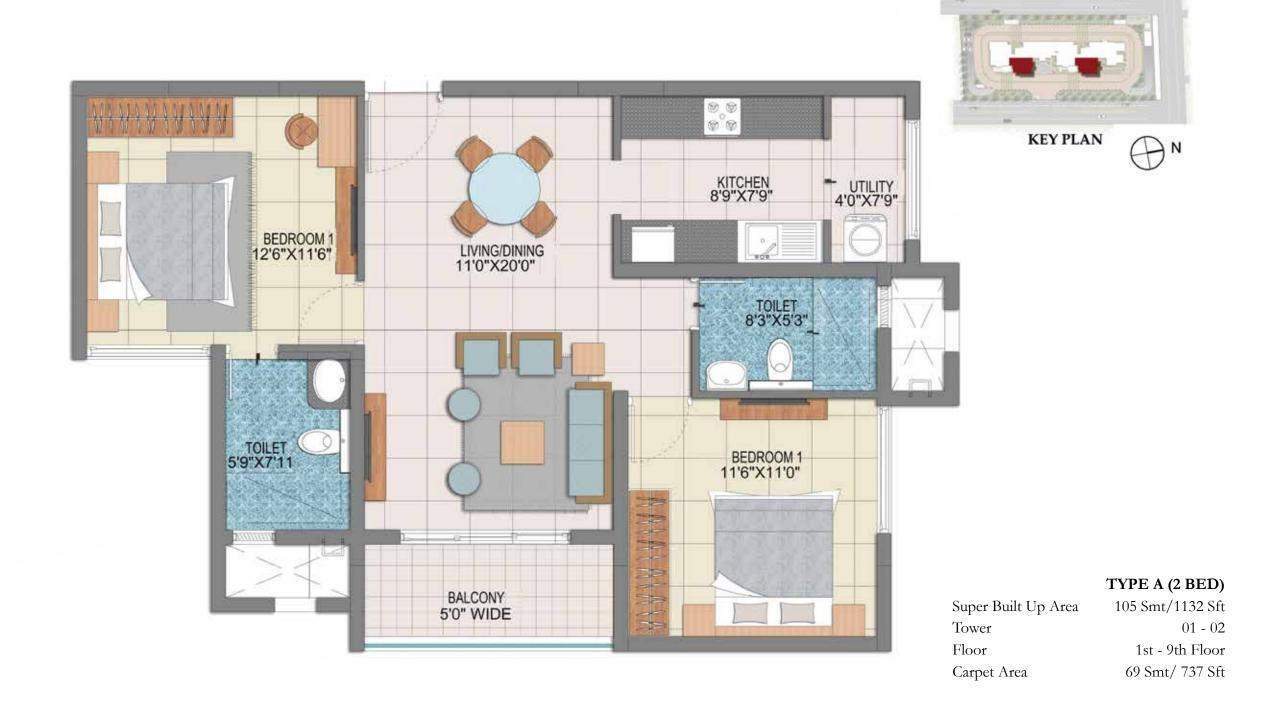

Type-C) | 146                | 1575 |

## **GROUND FLOOR CLUSTER PLAN - TOWER 1**





## TOWER - 1

| SL. NO | TYPE | UNIT NO. | NO.OF BED       | SUPER BUILTUP AREA |      |
|--------|------|----------|-----------------|--------------------|------|
|        |      |          |                 | SMT                | SFT  |
| 1      |      | 01       | 3 Bed (Type-B)  | 126                | 1356 |
| 2      |      | 02       | 1 Bed (Type-A1) | 80                 | 862  |
| 3      |      | 03       | 2 Bed (Type-C1) | 123                | 1322 |

BEDROOM-2 THE X IV

## **TYPICAL CLUSTER PLAN - TOWER 1**







## **GROUND FLOOR CLUSTER PLAN - TOWER 2**



## **TYPICAL CLUSTER PLAN - TOWER 2**



3 Bed (Type-D)

2 Bed (Type-A)

3 Bed (Type-C)

## **ENTRANCE LOBBY VIEW**



# TYPE A (2 BED)



# TYPE A1 (1 BED)





#### TYPE A1 (1 BED)

Super Built Up Area 80 Smt/ 862 Sft
Tower 01-02
Floor Ground Floor
Carpet Area 50 Smt/ 540 Sft

## TYPE B (3 BED)





KEY PLAN



TYPE B (2 BED)

Super Built Up Area Tower

p Area 126 Smt/ 1356 Sft 01

Floor

Ground - 9th Floor

Carpet Area

85 Smt/ 919 Sft

# LIVING & DINING



# BEDROOM



# TYPE C (3 BED)





TYPE C (3 BED)

Super Built Up Area 146 Smt/ 1575 Sft
Tower 01-02
Floor 1st-9th Floor
Carpet Area 98 smt/ 1058 Sft

# TYPE C1 (2 BED)





#### TYPE C1 (2 BED)

Super Built Up Area 123 Smt/ 1322 Sft
Tower 01-02
Floor Ground Floor
Carpet Area 81 Smt/ 870 Sft

## TYPE D (3 BED)





#### TYPE D (3 BED)

Super Built Up Area 149 Smt/ 1603 Sft
Tower 02
Floor Ground Floor - 9th Floor
Carpet Area 99 Smt/ 1061 Sft

## **NIGHT VIEW**



## **