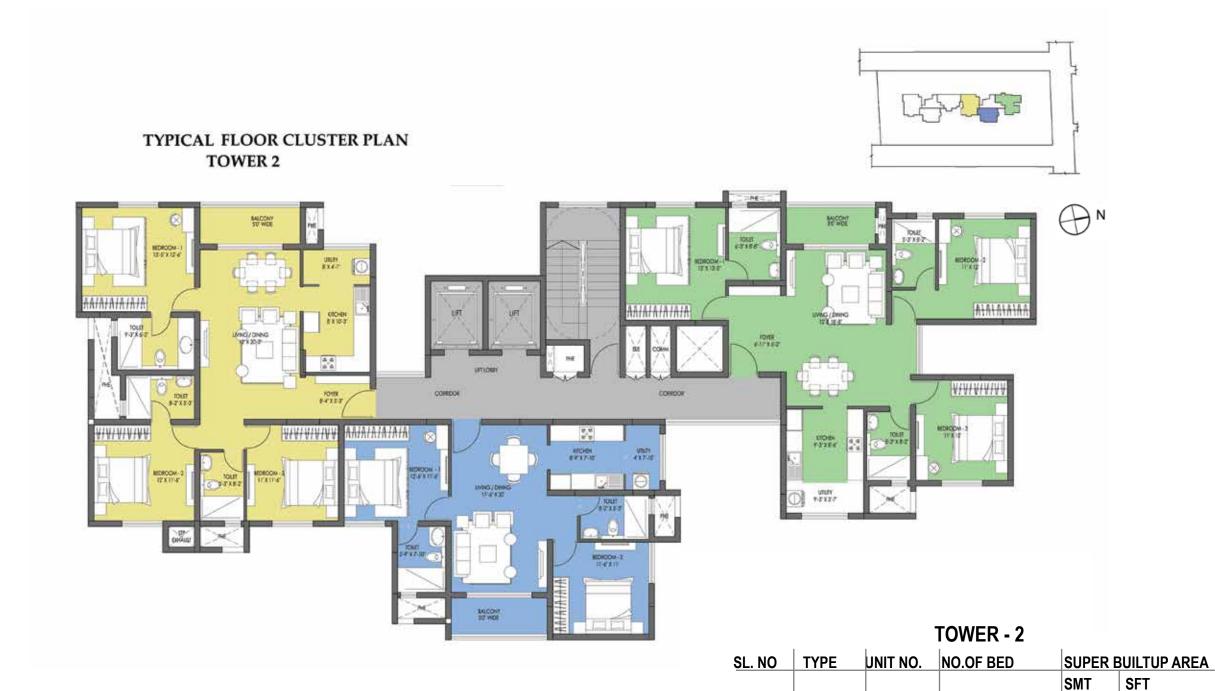

## **TYPICAL CLUSTER PLAN - TOWER 2**

3 Bed (Type-D)

2 Bed (Type-A)

3 Bed (Type-C)

TOWER - 2

| SL. NO | TYPE | UNIT NO. | NO.OF BED      | SUPER BUILTUP AREA |      |
|--------|------|----------|----------------|--------------------|------|
|        |      |          |                | SMT                | SFT  |
| 1      |      | 01       | 3 Bed (Type-D) | 149                | 1603 |
| 2      |      | 02       | 2 Bed (Type-A) | 105                | 1132 |
| 3      |      | 03       | 3 Bed (Type-C) | 146                | 1575 |