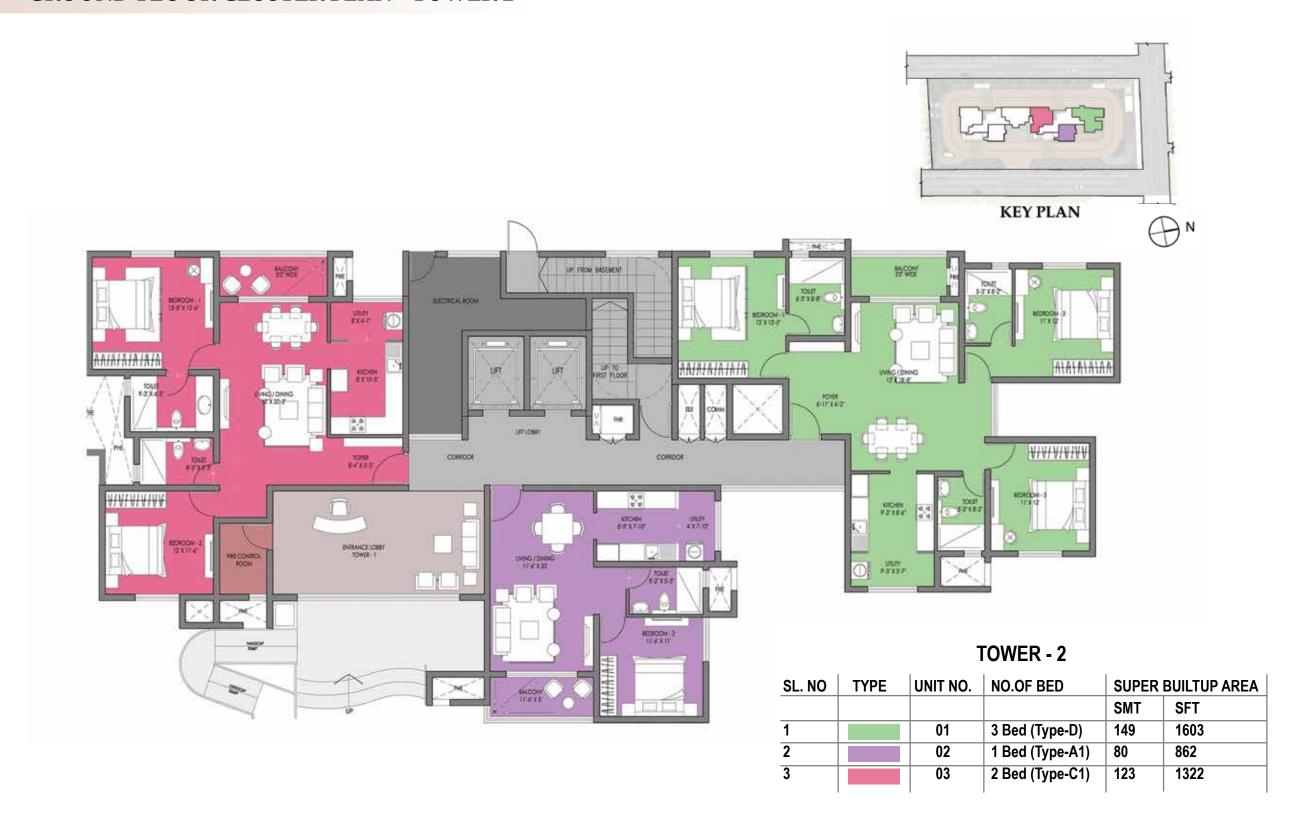

## **GROUND FLOOR CLUSTER PLAN - TOWER 2**

TOWER - 2

| SL. NO | TYPE | UNIT NO. | NO.OF BED       | SUPER BUILTUP AREA |      |
|--------|------|----------|-----------------|--------------------|------|
|        |      |          |                 | SMT                | SFT  |
| 1      |      | 01       | 3 Bed (Type-D)  | 149                | 1603 |
| 2      |      | 02       | 1 Bed (Type-A1) | 80                 | 862  |
| 3      |      | 03       | 2 Bed (Type-C1) | 123                | 1322 |