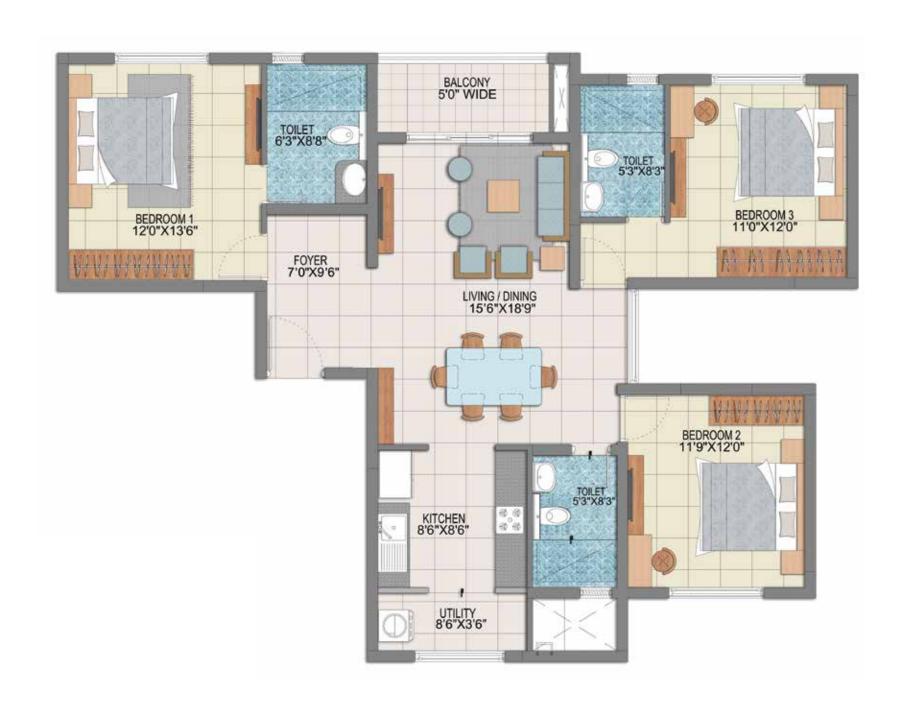

# TYPE A (2 BED)

## TYPE B (3 BED)

KEY PLAN

TYPE B (2 BED)

Super Built Up Area Tower

p Area 126 Smt/ 1356 Sft 01

Floor

Ground - 9th Floor

Carpet Area

# TYPE C (3 BED)

TYPE C (3 BED)

Super Built Up Area 146 Smt/ 1575 Sft
Tower 01-02
Floor 1st-9th Floor
Carpet Area 98 smt/ 1058 Sft