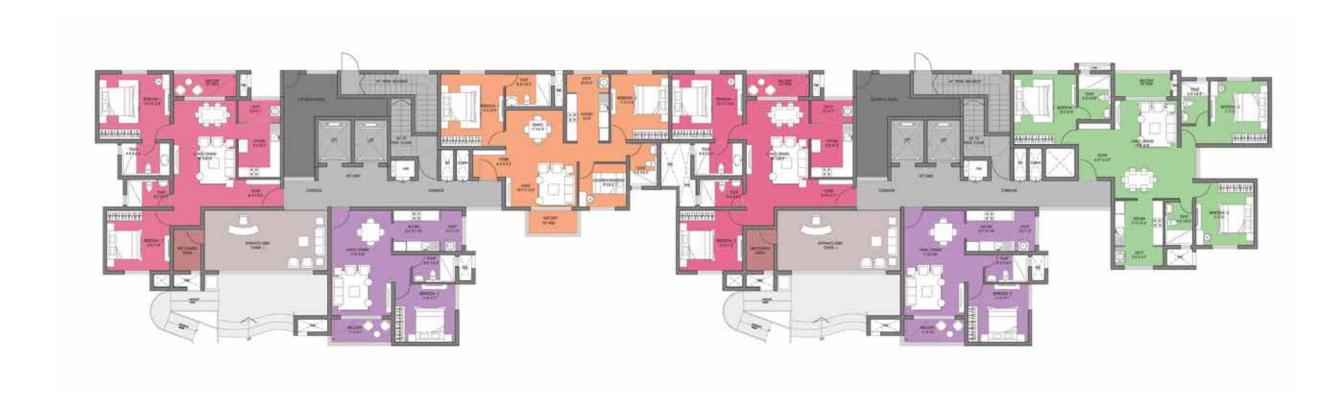

# **GROUND FLOOR CLUSTER PLAN - TOWER 1 & 2**

# TOWER - 1

| SL. NO | TYPE | UNIT NO. | NO.OF BED       | SUPER BUILTUP AREA |      |
|--------|------|----------|-----------------|--------------------|------|
|        |      |          |                 | SMT                | SFT  |
| 1      |      | 01       | 3 Bed (Type-B)  | 126                | 1356 |
| 2      |      | 02       | 1 Bed (Type-A1) | 80                 | 862  |
| 3      |      | 03       | 2 Bed (Type-C1) | 123                | 1322 |

TOWER - 2

| SL. NO | TYPE | UNIT NO. | NO.OF BED       | SUPER BUILTUP AREA |      |
|--------|------|----------|-----------------|--------------------|------|
|        |      |          |                 | SMT                | SFT  |
| 1      |      | 01       | 3 Bed (Type-D)  | 149                | 1603 |
| 2      |      | 02       | 1 Bed (Type-A1) | 80                 | 862  |
| 3      |      | 03       | 2 Bed (Type-C1) | 123                | 1322 |