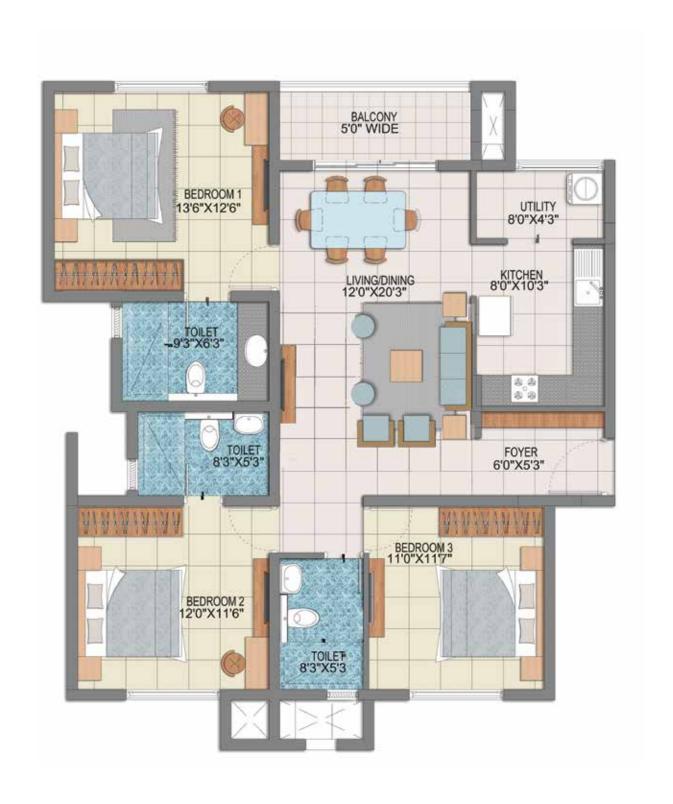

# TYPE C (3 BED)

TYPE C (3 BED)

Super Built Up Area 146 Smt/ 1575 Sft
Tower 01-02
Floor 1st-9th Floor
Carpet Area 98 smt/ 1058 Sft

## TYPE D (3 BED)

#### TYPE D (3 BED)

Super Built Up Area 149 Smt/ 1603 Sft
Tower 02
Floor Ground Floor - 9th Floor
Carpet Area 99 Smt/ 1061 Sft