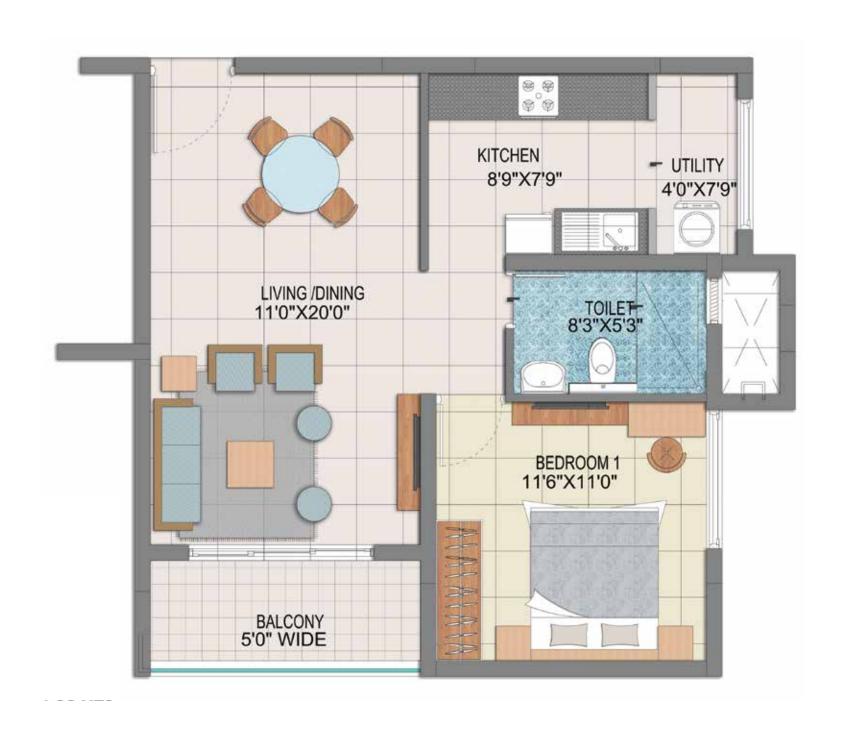

| 1575 |

## **GROUND FLOOR CLUSTER PLAN - TOWER 1**





## TOWER - 1

| SL. NO | TYPE | UNIT NO. | NO.OF BED       | SUPER BUILTUP AREA |      |
|--------|------|----------|-----------------|--------------------|------|
|        |      |          |                 | SMT                | SFT  |
| 1      |      | 01       | 3 Bed (Type-B)  | 126                | 1356 |
| 2      |      | 02       | 1 Bed (Type-A1) | 80                 | 862  |
| 3      |      | 03       | 2 Bed (Type-C1) | 123                | 1322 |

BEDROOM-2 THE X IV

## **TYPICAL CLUSTER PLAN - TOWER 1**







## **GROUND FLOOR CLUSTER PLAN - TOWER 2**



## **TYPICAL CLUSTER PLAN - TOWER 2**



3 Bed (Type-D)

2 Bed (Type-A)

3 Bed (Type-C)

## **ENTRANCE LOBBY VIEW**



# TYPE A (2 BED)



# TYPE A1 (1 BED)





#### TYPE A1 (1 BED)

Super Built Up Area 80 Smt/ 862 Sft
Tower 01-02
Floor Ground Floor
Carpet Area 50 Smt/ 540 Sft

## TYPE B (3 BED)





KEY PLAN



TYPE B (2 BED)

Super Built Up Area Tower

p Area 126 Smt/ 1356 Sft 01

Floor

Ground - 9th Floor

Carpet Area

85 Smt/ 919 Sft

# LIVING & DINING



# BEDROOM



# TYPE C (3 BED)





TYPE C (3 BED)

Super Built Up Area 146 Smt/ 1575 Sft
Tower 01-02
Floor 1st-9th Floor
Carpet Area 98 smt/ 1058 Sft

# TYPE C1 (2 BED)





#### TYPE C1 (2 BED)

Super Built Up Area 123 Smt/ 1322 Sft
Tower 01-02
Floor Ground Floor
Carpet Area 81 Smt/ 870 Sft

## TYPE D (3 BED)





#### TYPE D (3 BED)

Super Built Up Area 149 Smt/ 1603 Sft
Tower 02
Floor Ground Floor - 9th Floor
Carpet Area 99 Smt/ 1061 Sft

## **NIGHT VIEW**



## **CLUB HOUSE**