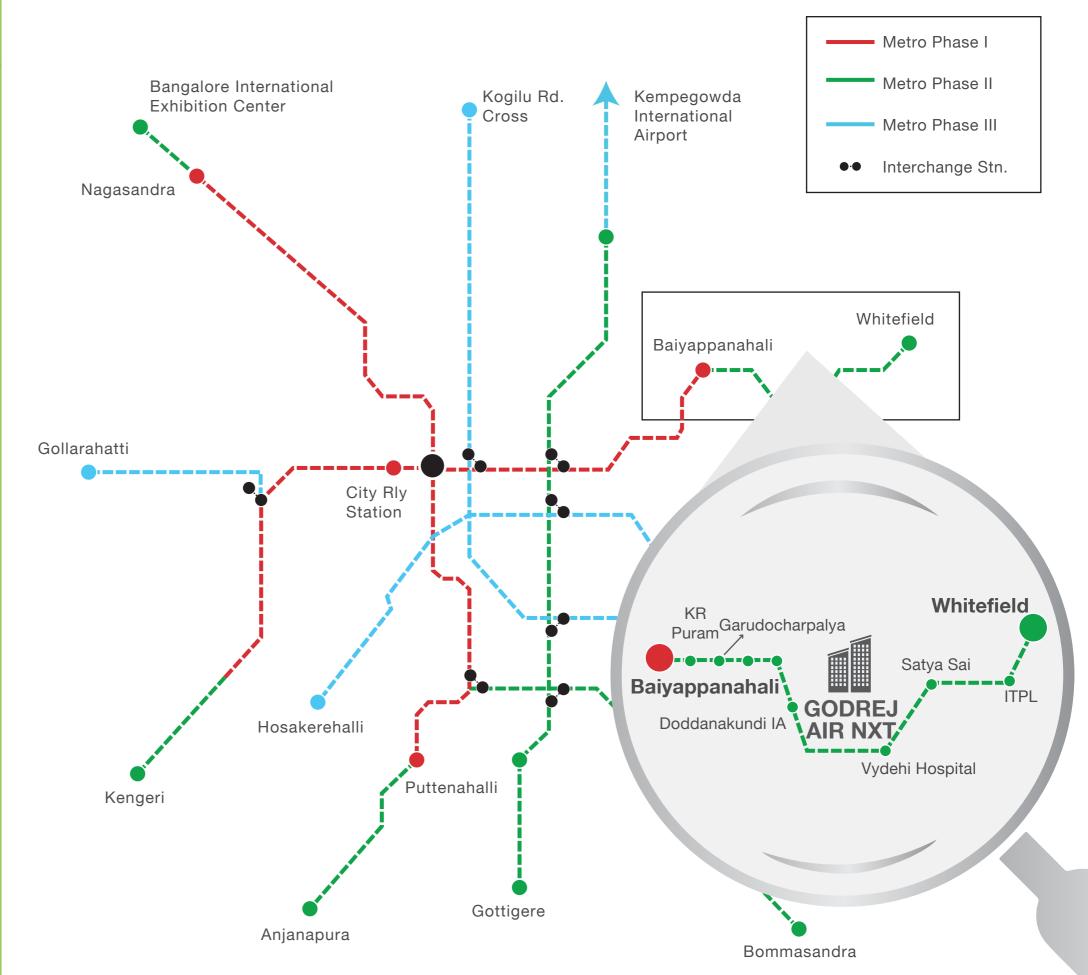

### AT THE HEART OF WHITEFIELD

Come to a location that brings the city closer to home through the last mile connectivity via the proposed Metro rail\*, which will be just a stone's throw from Godrej Air Nxt. Being centrally located at Whitefield, the community is in close proximity of social infrastructure's like leading international schools, IT parks, shopping malls, multiplexes, prominent eateries, and healthcare facilities.

Proposed Metro Line

## IN CLOSE PROXIMITY TO THE PROPOSED METRO

## METRO JUST A FEW MINUTES AWAY

Source: BMRCL