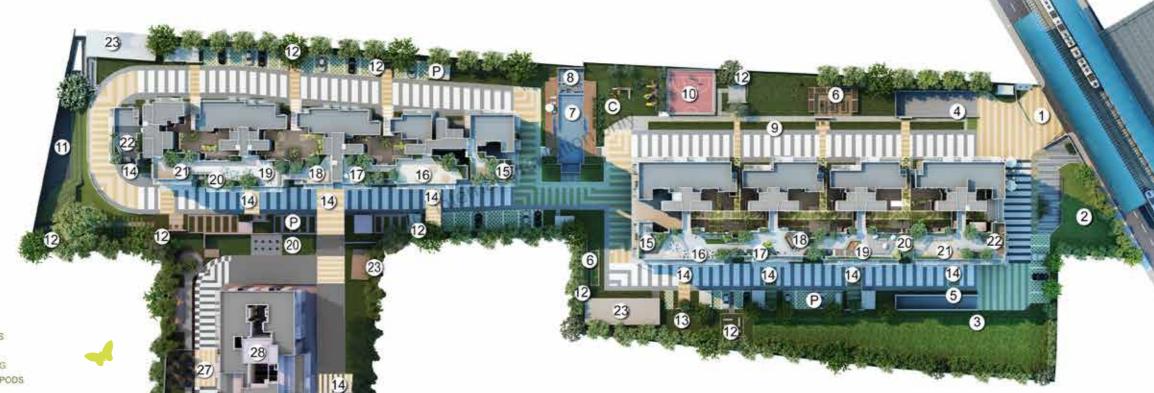

## MASTER LAYOUT PLAN

- 1. BUILDING ENTRY
- 2. EXTERNAL GREENS
- 3. CIVIC AMENITIES AREA
- 4 RAMP FROM THE BASEMENT 5. RAMP TO THE BASEMENT
- 6. ORGANIC FARM
- 7. SWIMMING POOL
- 8 PADDLE POOL
- 9 WALKING & JOGGING TRACK
- 10. PLAY COURT
- 11. AMPHITHEATRE
- 12. SEATING COURT
- 13 SENIOR'S COURT
- 14 LOBBY ENTRANCE
- 15. STAR GAZING DECK

- 16 ZEN GARDEN
- 17. MEDITATION PODS
- 18. YOGA DECK
- 19 TERRACE SEATING
- 20. URBAN FARMING PODS
- 21 PARTY PLAZA
- 22 BARBEQUE PIT
- 23. SERVICES
- 24. CHILDREN'S PLAY AREA
- 25. OUTDOOR GYM
- 26. JOGGING/BICYCLE TRACK
- 27. TREE PLAZA
- 28 TOWER AIR NXT
- P. VISITORS PARKING