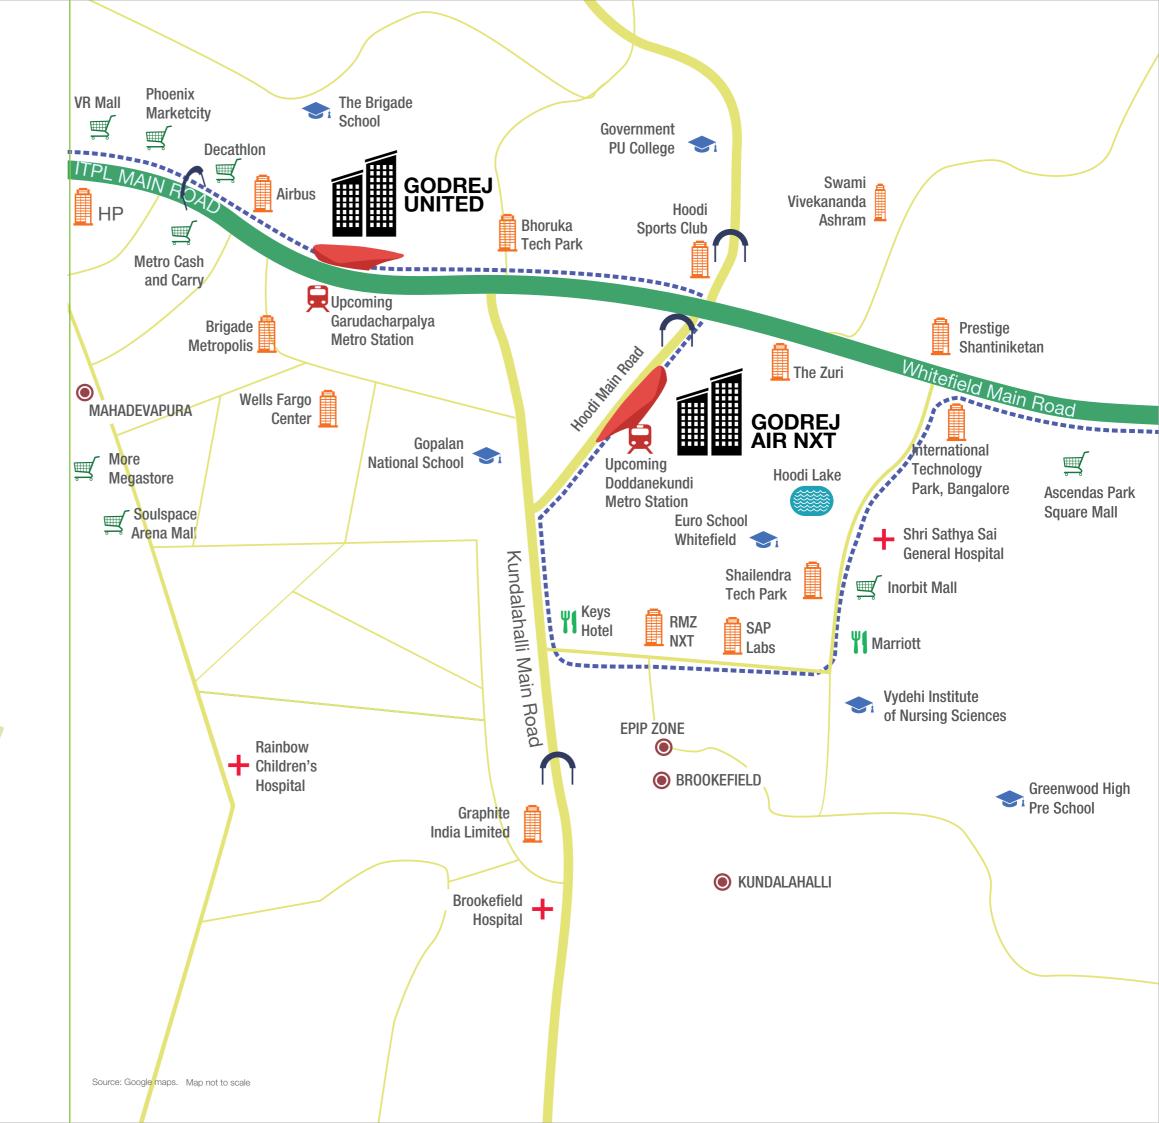

### AT THE HEART OF WHITEFIELD

Come to a location that brings the city closer to home through the last mile connectivity via the proposed Metro rail\*, which will be just a stone's throw from Godrej Air Nxt. Being centrally located at Whitefield, the community is in close proximity of social infrastructure's like leading international schools, IT parks, shopping malls, multiplexes, prominent eateries, and healthcare facilities.

## IN CLOSE PROXIMITY TO THE PROPOSED METRO

#### CONNECTIVITY & ACCESSIBILITY

| SCHOOLS                   |         |          |
|---------------------------|---------|----------|
| Gopalan School            | 0.75 km | *5 mins  |
| Brigade School            | 2.80 km | *10 mins |
| Euro School               | 0.90 km | *05 mins |
| Greenwood High Pre-school | 6.60 km | *20 mins |
| The Deens Academy         | 6.80 km | *20 mins |

| ♠ HOSPITALS                    |         |          |
|--------------------------------|---------|----------|
| Vydehi Hospital                | 3.60 km | *10 mins |
| Columbia Asia Hospital         | 8.30 km | *25 mins |
| Sri Satya Sai General Hospital | 5.50 km | *20 mins |

| CORPORATES           |         |          |
|----------------------|---------|----------|
| RMZ NXT              | 1.90 km | *10 mins |
| Shailendra Tech Park | 3.20 km | *15 mins |
| ITPB Tech Park       | 4.80 km | *12 mins |
| SAP Labs             | 2.30 km | *10 mins |
| Airbus               | 2.10 km | *10 mins |
| Cap Gemini           | 2.20 km | *10 mins |
| HP                   | 3.70 km | *15 mins |
|                      |         |          |

| ₿ RETAIL         |         |          |
|------------------|---------|----------|
| Phoenix Mall     | 3.00 km | *11 mins |
| VR Mall          | 2.90 km | *10 mins |
| Forum Value Mall | 7.70 km | *21 mins |