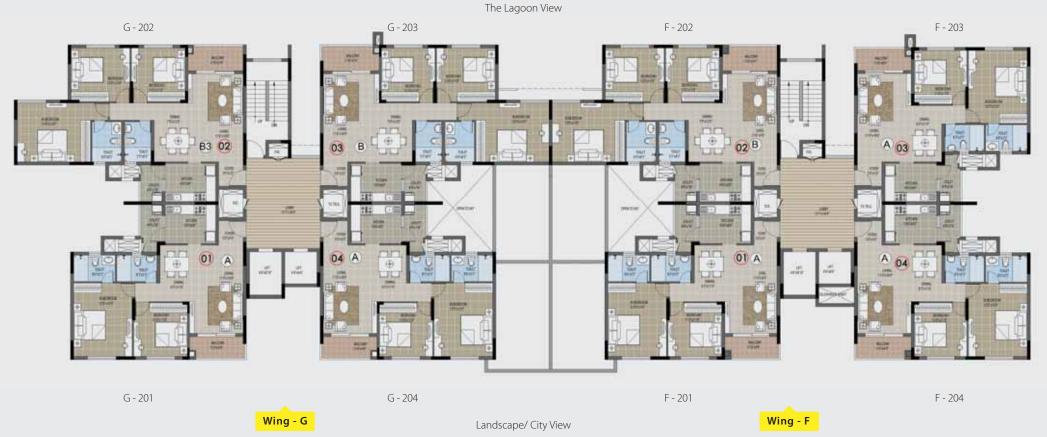

## WING G & F FLOOR PLAN Ground Floor

The Lagoon View

| Wing | Series | Configuration | SBA (in sft) | Classification |
|------|--------|---------------|--------------|----------------|
| G    | 001    | 2B + 2T       | 1232         | Premium        |
| G    | 004    | 2B + 2T       | 1232         | Premium        |

| Wing | Series | Configuration | SBA (in sft) | Classification |
|------|--------|---------------|--------------|----------------|
| Е    | 001    | 2B + 2T       | 1232         | Premium        |
| 1    | 004    | 2B + 2T       | 1232         | Premium        |

#### WING G & F FLOOR PLAN 1st Floor

G-102

G-103

F-102

F-103

F-101

Wing-G

Landscaper City Wew

Wing-F

| Wing | Series | Configuration | SBA (in sft) | Classification |
|------|--------|---------------|--------------|----------------|
|      | 101    | 2B + 2T       | 1232         | Premium        |
|      | 102    | 3B + 2T       | 1486         | Premium        |
| G    | 103    | 3B + 2T       | 1482         | Super Premium  |
|      | 104    | 2B + 2T       | 1232         | Premium        |

| Wing | Series | Configuration | SBA (in sft) | Classification |
|------|--------|---------------|--------------|----------------|
|      | 101    | 2B + 2T       | 1232         | Premium        |
| _    | 102    | 3B + 2T       | 1482         | Super Premium  |
| F    | 103    | 2B + 2T       | 1232         | Super Premium  |
|      | 104    | 2B + 2T       | 1232         | Premium        |