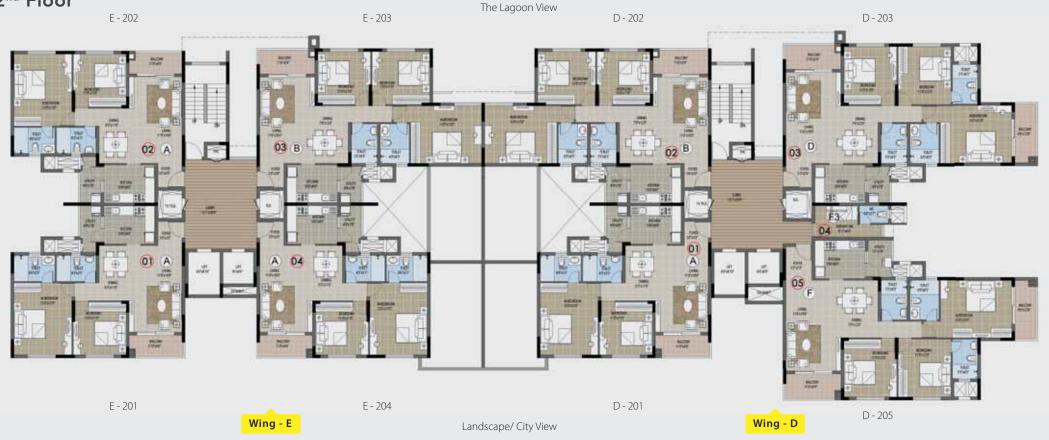

## WING E & D FLOOR PLAN Ground Floor

The Lagoon View

|  | Wing | Series | Configuration | SBA (in sft) | Classification |
|--|------|--------|---------------|--------------|----------------|
|  | Е    | 001    | 2B + 2T       | 1232         | Premium        |
|  |      | 004    | 2B + 2T       | 1232         | Classic        |

| Wing | Series | Configuration | SBA (in sft) | Classification |
|------|--------|---------------|--------------|----------------|
| D    | 001    | 2B + 2T       | 1232         | Classic        |
|      | 005    | 3B + 3T(Luxe) | 1846         | Premium        |

#### WING E & D FLOOR PLAN 1st Floor

The Lagoon View

E-102

E-103

D-102

D-103

E-101

E-101

E-104

D-101

Wing - E

Landscape/ CityView

Wing - D

| Wing | Series | Configuration | SBA (in sft) | Classification |
|------|--------|---------------|--------------|----------------|
| E    | 101    | 2B + 2T       | 1232         | Premium        |
|      | 102    | 2B + 2T       | 1232         | Super Premium  |
|      | 103    | 2B + 2T       | 1482         | Super Premium  |
|      | 104    | 2B + 2T       | 1232         | Classic        |

| Wing | Series | Configuration  | SBA (in sft) | Classification |
|------|--------|----------------|--------------|----------------|
|      | 101    | 2B + 2T        | 1232         | Classic        |
|      | 102    | 3B + 2T        | 1482         | Super Premium  |
| D    | 103    | 3B + 3T(Grand) | 1679         | Super Premium  |
|      | 105    | 3B + 3T(Luxe)  | 1846         | Premium        |