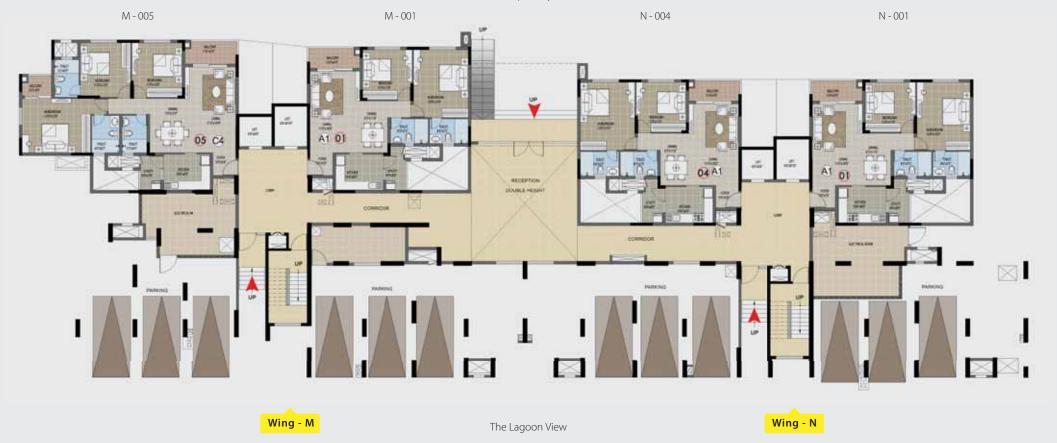

# WING M & N FLOOR PLAN Ground Floor

|  | Wing | Series | Configuration  | SBA (in sft) | Classification |
|--|------|--------|----------------|--------------|----------------|
|  | М    | 001    | 2B + 2T        | 1232         | Classic        |
|  |      | 005    | 3B + 3T(Grand) | 1636         | Premium        |

| Wing | Series | Configuration | SBA (in sft) | Classification |
|------|--------|---------------|--------------|----------------|
| N    | 001    | 2B + 2T       | 1232         | Classic        |
|      | 004    | 2B + 2T       | 1232         | Classic        |