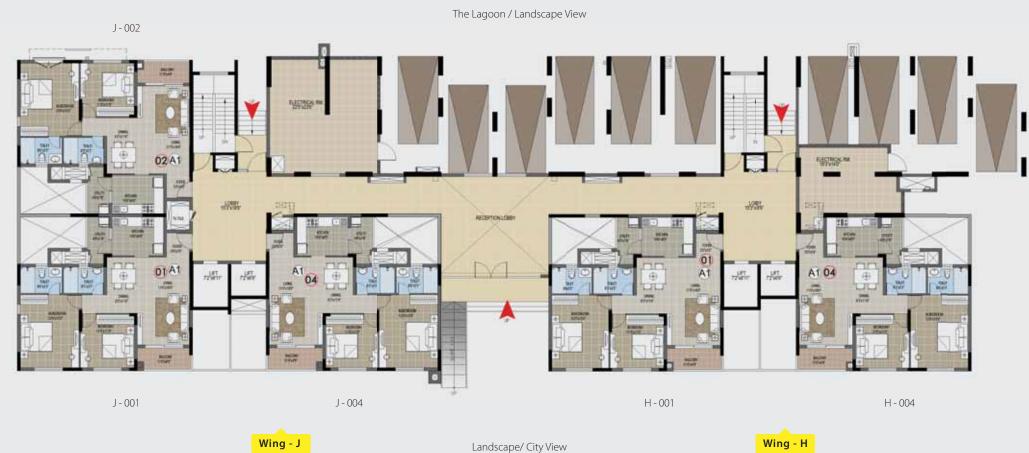

# WING J & H FLOOR PLAN Ground Floor

| Wing | Series | Configuration | SBA (in sft) | Classification |
|------|--------|---------------|--------------|----------------|
|      | 001    | 2B + 2T       | 1232         | Super Premium  |
| )    | 002    | 2B + 2T       | 1232         | Super Premium  |
|      | 004    | 2B + 2T       | 1232         | Premium        |

| Wing | Series | Configuration | SBA (in sft) | Classification |
|------|--------|---------------|--------------|----------------|
| н    | 001    | 2B + 2T       | 1232         | Premium        |
| H    | 004    | 2B + 2T       | 1232         | Premium        |