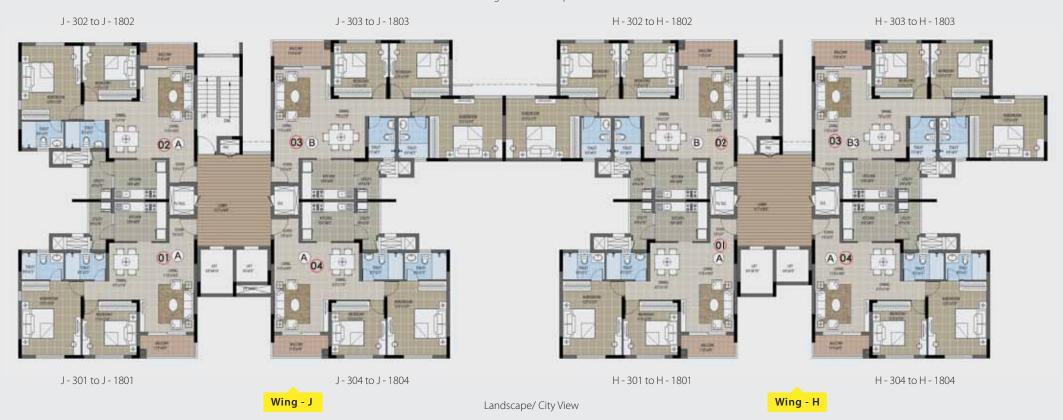

#### The Lagoon / Landscape View

| Wing | Series   | Configuration | SBA (in sft) | Classification |
|------|----------|---------------|--------------|----------------|
|      | 301-1801 | 2B + 2T       | 1232         | Super Premium  |
|      | 302-1802 | 2B + 2T       | 1232         | Super Premium  |
| J    | 303-1803 | 3B + 2T       | 1482         | Premium        |
|      | 304-1804 | 2B + 2T       | 1232         | Premium        |

| Wing | Series   | Configuration | SBA (in sft) | Classification |
|------|----------|---------------|--------------|----------------|
|      | 301-1801 | 2B + 2T       | 1232         | Premium        |
|      | 302-1802 | 3B + 2T       | 1482         | Classic        |
| H    | 303-1803 | 3B + 2T       | 1486         | Classic        |
|      | 304-1804 | 2B + 2T       | 1232         | Premium        |