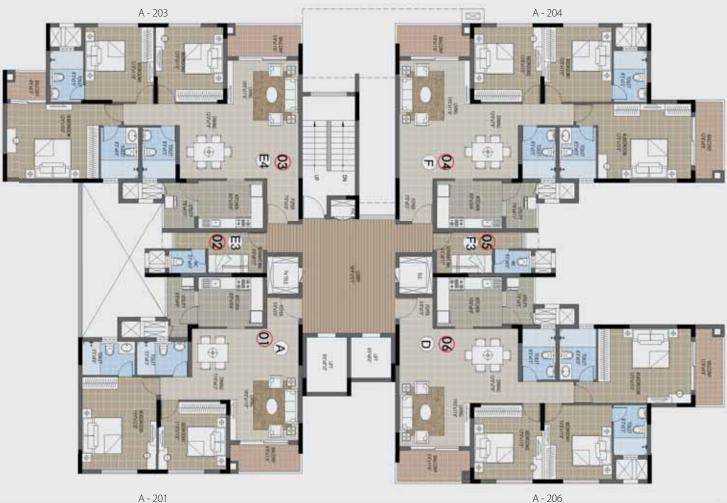

WING A FLOOR PLAN

The Lagoon View

2<sup>nd</sup> Floor

Wing - A

Landscape/ City View

| Wing | Series | Configuration  | SBA (in sft) | Classification |
|------|--------|----------------|--------------|----------------|
|      | 201    | 2B + 2T        | 1232         | Classic        |
|      | 203    | 3B + 3T(Luxe)  | 1804         | Super Premium  |
| A    | 204    | 3B + 3T(Luxe)  | 1846         | Super Premium  |
|      | 206    | 3B + 3T(Grand) | 1679         | Super Premium  |