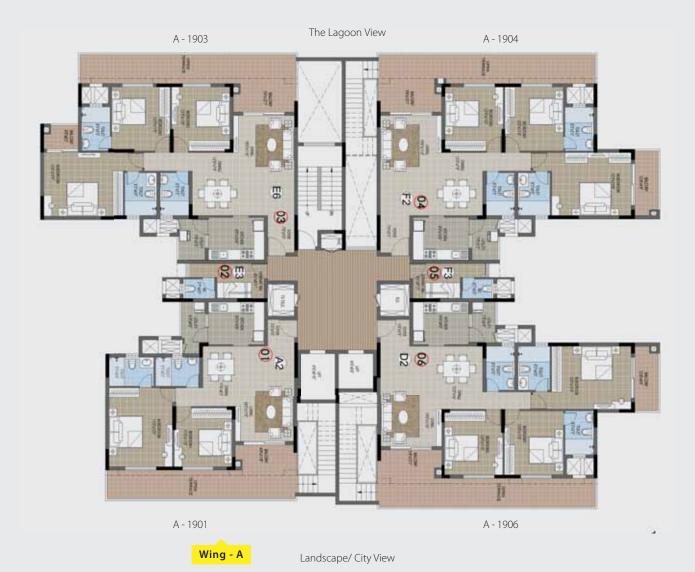

## WING A PLAN Penthouse Floor

| Wing | Series | Configuration  | SBA (in sft) | Classification |
|------|--------|----------------|--------------|----------------|
| 1901 |        | 2B + 2T        | 1232         | Classic        |
|      | 1903   | 3B + 3T(Luxe)  | 1804         | Super Premium  |
| A    | 1904   | 3B + 3T(Luxe)  | 1846         | Super Premium  |
|      | 1906   | 3B + 3T(Grand) | 1679         | Super Premium  |