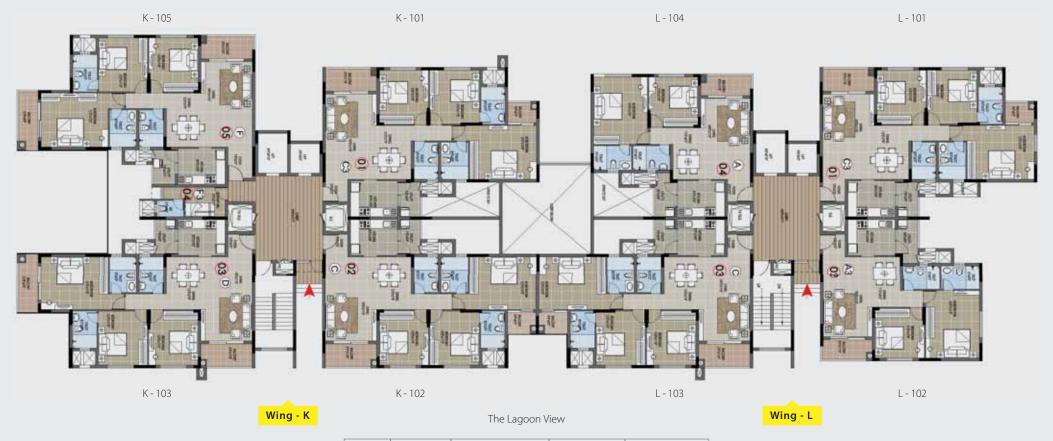

## WING L & K FLOOR PLAN 1st Floor

Landscape/ City View

|  | Wing | Series | Configuration  | SBA (in sft) | Classification |
|--|------|--------|----------------|--------------|----------------|
|  | L    | 101    | 3B + 3T(Grand) | 1636         | Premium        |
|  |      | 102    | 2B + 2T        | 1232         | Super Premium  |
|  |      | 103    | 3B + 3T(Grand) | 1630         | Super Premium  |
|  |      | 104    | 2B + 2T        | 1232         | Classic        |

| Wing | Series | Configuration  | SBA (in sft) | Classification |
|------|--------|----------------|--------------|----------------|
|      | 101    | 3B + 3T(Grand) | 1636         | Classic        |
| 14   | 102    | 3B + 3T(Grand) | 1630         | Ultra Premium  |
| K    | 103    | 3B + 3T(Grand) | 1679         | Ultra Premium  |
|      | 105    | 3B + 3T(Luxe)  | 1846         | Premium        |