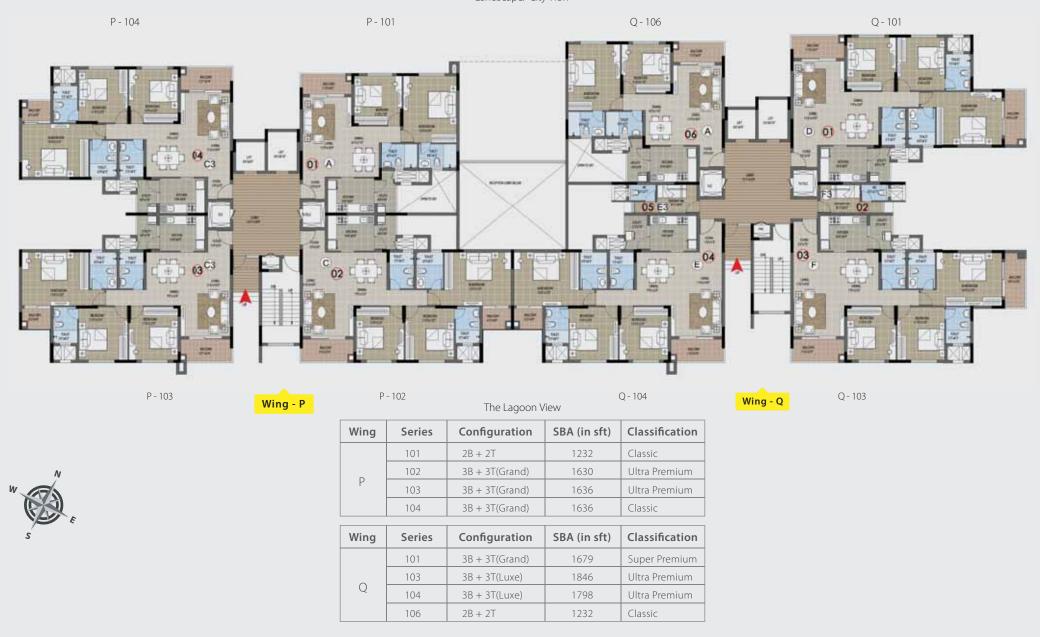

## WING P & Q TYPICAL FLOOR PLAN 3<sup>rd</sup> to 18<sup>th</sup> Floor

#### Landscape/ City View

|  | Wing | Series   | Configuration  | SBA (in sft) | Classification |
|--|------|----------|----------------|--------------|----------------|
|  | Р    | 301-1801 | 2B + 2T        | 1232         | Classic        |
|  |      | 302-1802 | 3B + 3T(Grand) | 1630         | Ultra Premium  |
|  |      | 303-1803 | 3B + 3T(Grand) | 1636         | Ultra Premium  |
|  |      | 304-1804 | 3B + 3T(Grand) | 1636         | Classic        |

| Wing | Series   | Configuration  | SBA (in sft) | Classification |
|------|----------|----------------|--------------|----------------|
|      | 301-1801 | 3B + 3T(Grand) | 1679         | Super Premium  |
|      | 303-1803 | 3B + 3T(Luxe)  | 1846         | Ultra Premium  |
| Q    | 304-1804 | 3B + 3T(Luxe)  | 1798         | Ultra Premium  |
|      | 306-1806 | 2B + 2T        | 1232         | Classic        |