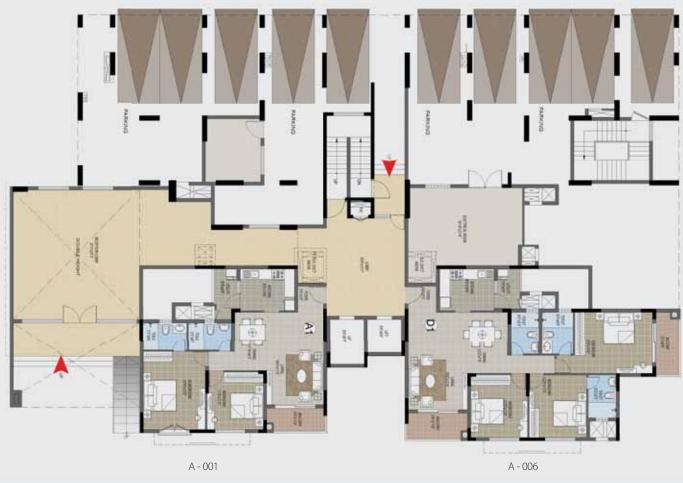

#### WING A FLOOR PLAN Ground Floor

| Wing | Series | Configuration  | SBA (in sft) | Classification |
|------|--------|----------------|--------------|----------------|
| ٨    | 001    | 2B + 2T        | 1232         | Classic        |
| Α    | 006    | 3B + 3T(Grand) | 1679         | Super Premium  |