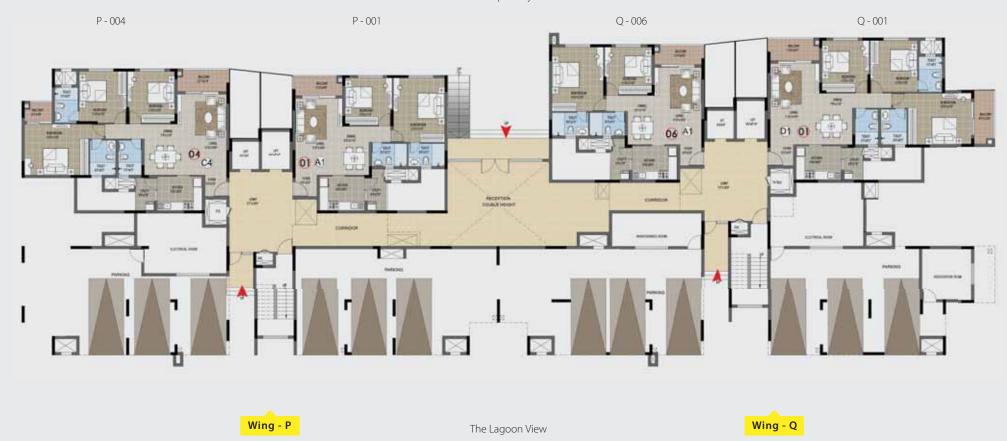

## WING P & Q FLOOR PLAN Ground Floor

#### Landscape/ City View

| Wing | Series | Configuration  | SBA (in sft) | Classification |
|------|--------|----------------|--------------|----------------|
| D    | 001    | 2B + 2T        | 1232         | Classic        |
| 1    | 004    | 3B + 3T(Grand) | 1636         | Classic        |

| Wing | Series | Configuration  | SBA (in sft) | Classification |
|------|--------|----------------|--------------|----------------|
|      | 001    | 3B + 3T(Grand) | 1679         | Super Premium  |
| Q    | 006    | 2B + 2T        | 1232         | Classic        |