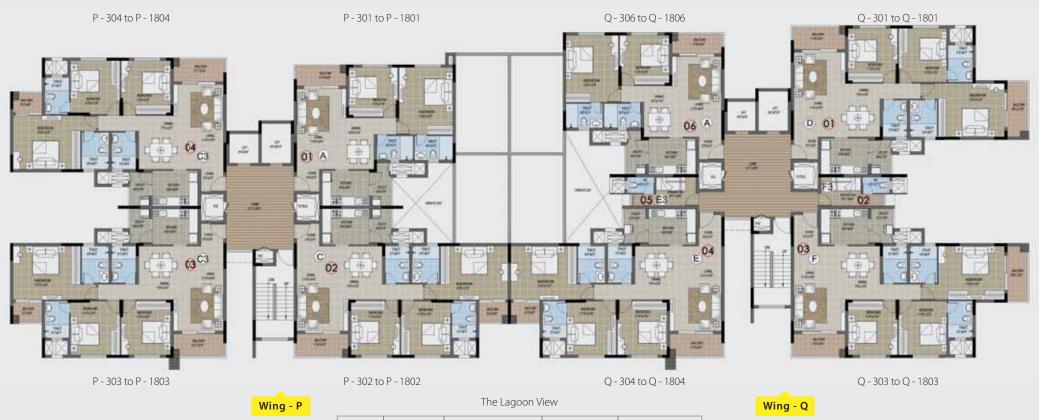

## WING P & Q TYPICAL FLOOR PLAN 3<sup>rd</sup> to 18<sup>th</sup> Floor

#### Landscape/ City View

|  | Wing | Series   | Configuration  | SBA (in sft) | Classification |
|--|------|----------|----------------|--------------|----------------|
|  | Р    | 301-1801 | 2B + 2T        | 1232         | Classic        |
|  |      | 302-1802 | 3B + 3T(Grand) | 1630         | Ultra Premium  |
|  |      | 303-1803 | 3B + 3T(Grand) | 1636         | Ultra Premium  |
|  |      | 304-1804 | 3B + 3T(Grand) | 1636         | Classic        |

| Wing | Series   | Configuration  | SBA (in sft) | Classification |
|------|----------|----------------|--------------|----------------|
|      | 301-1801 | 3B + 3T(Grand) | 1679         | Super Premium  |
|      | 303-1803 | 3B + 3T(Luxe)  | 1846         | Ultra Premium  |
| Q    | 304-1804 | 3B + 3T(Luxe)  | 1798         | Ultra Premium  |
|      | 306-1806 | 2B + 2T        | 1232         | Classic        |