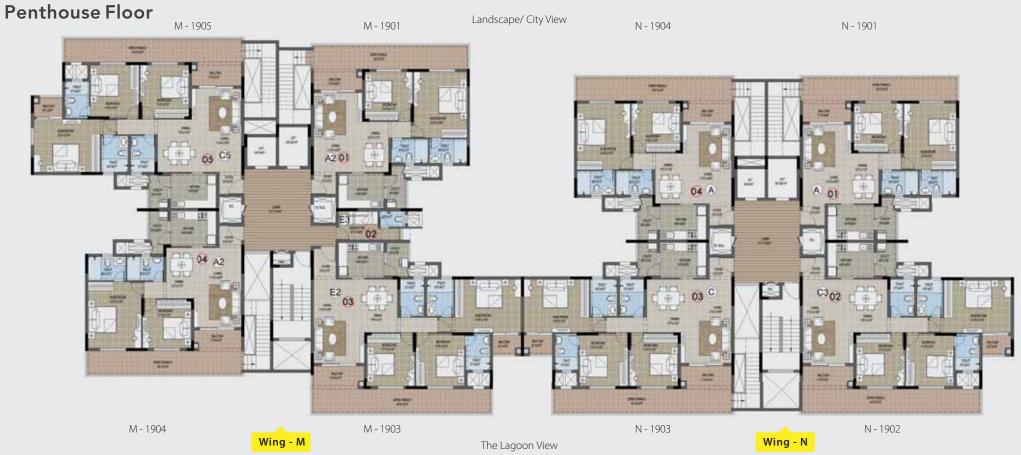

#### WING M & N FLOOR PLAN

| Wing | Series | Configuration  | SBA (in sft) | Classification |
|------|--------|----------------|--------------|----------------|
|      | 1901   | 2B + 2T        | 1345         | Classic        |
|      | 1903   | 3B + 3T(Luxe)  | 1798         | Super Premium  |
| M    | 1904   | 2B + 2T        | 1327         | Super Premium  |
|      | 1905   | 3B + 3T(Grand) | 1748         | Premium        |

| Wing | Series | Configuration  | SBA (in sft) | Classification |
|------|--------|----------------|--------------|----------------|
|      | 1901   | 2B + 2T        | 1232         | Classic        |
|      | 1902   | 3B + 3T(Grand) | 1636         | Ultra Premium  |
| N    | 1903   | 3B + 3T(Grand) | 1725         | Ultra Premium  |
|      | 1904   | 2B + 2T        | 1343         | Classic        |