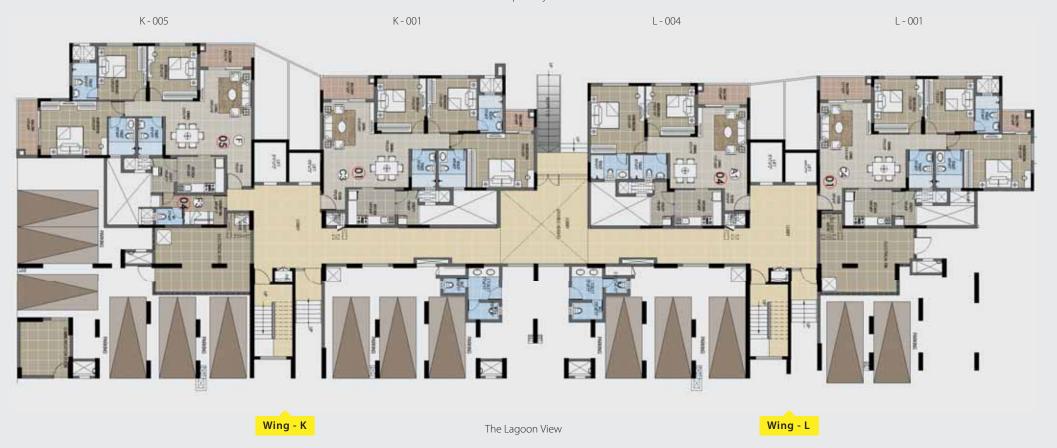

# WING L & K FLOOR PLAN Ground Floor

#### Landscape/ City View

| Wing | Series | Configuration  | SBA (in sft) | Classification |
|------|--------|----------------|--------------|----------------|
|      | 001    | 3B + 3T(Grand) | 1636         | Premium        |
| L    | 004    | 2B + 2T        | 1232         | Classic        |

| Wing | Series | Configuration  | SBA (in sft) | Classification |
|------|--------|----------------|--------------|----------------|
| K    | 001    | 3B + 3T(Grand) | 1636         | Classic        |
|      | 005    | 3B + 3T(Luxe)  | 1846         | Premium        |