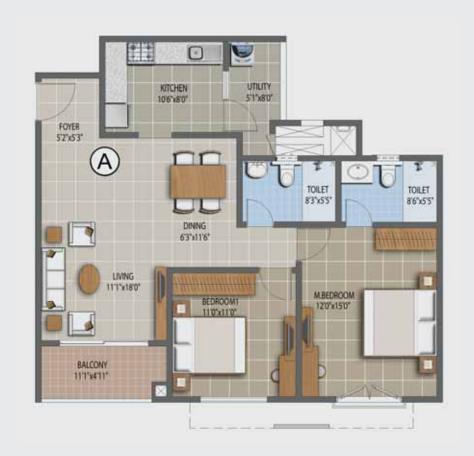

--|----------------|
|  | Р    | 301-1801 | 2B + 2T        | 1232         | Classic        |
|  |      | 302-1802 | 3B + 3T(Grand) | 1630         | Ultra Premium  |
|  |      | 303-1803 | 3B + 3T(Grand) | 1636         | Ultra Premium  |
|  |      | 304-1804 | 3B + 3T(Grand) | 1636         | Classic        |

| Wing | Series   | Configuration  | SBA (in sft) | Classification |
|------|----------|----------------|--------------|----------------|
|      | 301-1801 | 3B + 3T(Grand) | 1679         | Super Premium  |
|      | 303-1803 | 3B + 3T(Luxe)  | 1846         | Ultra Premium  |
| Q    | 304-1804 | 3B + 3T(Luxe)  | 1798         | Ultra Premium  |
|      | 306-1806 | 2B + 2T        | 1232         | Classic        |

#### WING P & Q FLOOR PLAN Penthouse Floor



#### **TYPICAL UNIT PLANS**





**Type A** - 2B + 2T

Type B - 3B + 2T (Comfort)

#### **TYPICAL UNIT PLANS**



**Type C** - 3B + 3T (Grand)



**Type D** - 3B + 3T (Grand)