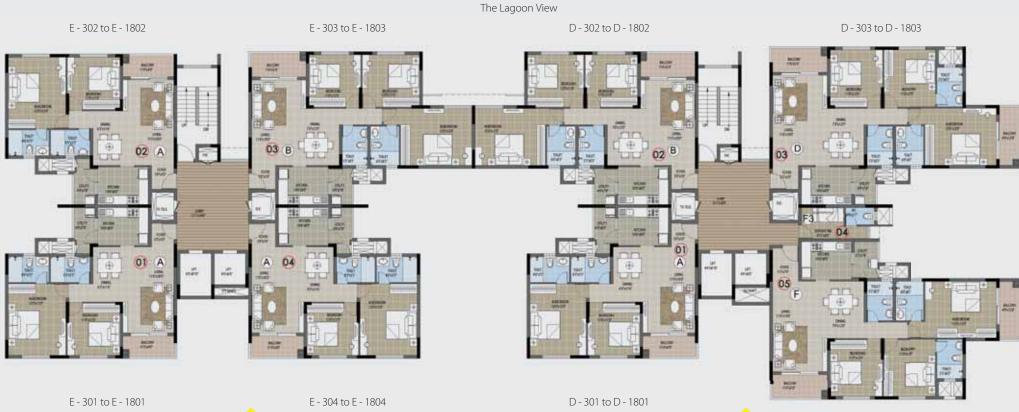

#### WING E & D TYPICAL FLOOR PLAN 3rd to 18th Floor

Wing - E

Wing - D

D - 305 to D - 1805

| Wing | Series    | Configuration | SBA (in sft) | Classification |
|------|-----------|---------------|--------------|----------------|
|      | 301-1801* | 2B + 2T       | 1232         | Super Premium  |
| _    | 301-1802  | 2B + 2T       | 1232         | Super Premium  |
| E    | 301-1803  | 3B + 2T       | 1482         | Super Premium  |
|      | 301-1804  | 2B + 2T       | 1232         | Classic        |

| Wing | Series   | Configuration  | SBA (in sft) | Classification |
|------|----------|----------------|--------------|----------------|
|      | 301-1801 | 2B + 2T        | 1232         | Classic        |
| 0    | 301-1802 | 3B + 2T        | 1482         | Super Premium  |
| D    | 301-1803 | 3B + 3T(Grand) | 1679         | Super Premium  |
|      | 301-1805 | 3B + 3T(Luxe)  | 1846         | Premium        |