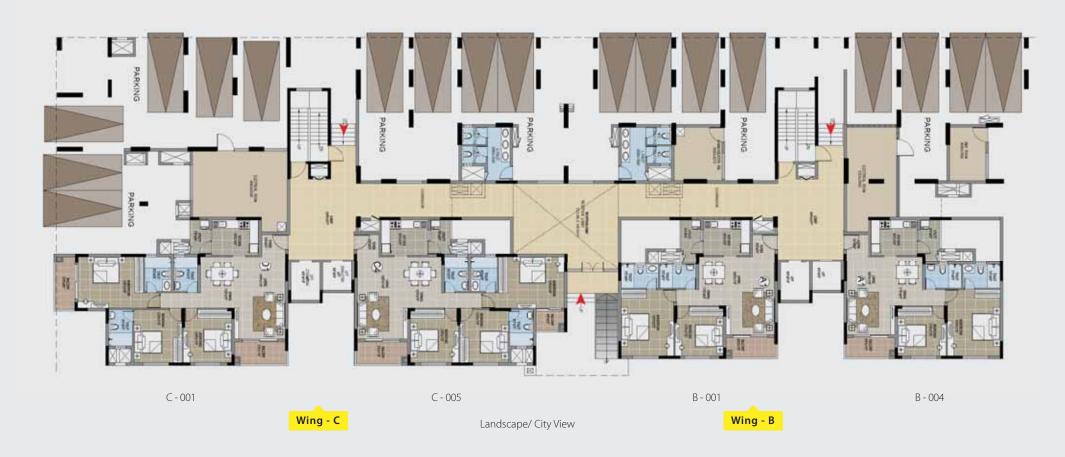

# WING C & B FLOOR PLAN Ground Floor

The Lagoon View

| Wing | Series | Configuration  | SBA (in sft) | Classification |
|------|--------|----------------|--------------|----------------|
|      | 001    | 3B + 3T(Grand) | 1679         | Premium        |
| C    | 005    | 3B + 3T(Grand) | 1636         | Classic        |

| Wing | Series | Configuration | SBA (in sft) | Classification |
|------|--------|---------------|--------------|----------------|
| R    | 001    | 2B + 2T       | 1232         | Classic        |
|      | 004    | 2B + 2T       | 1232         | Classic        |