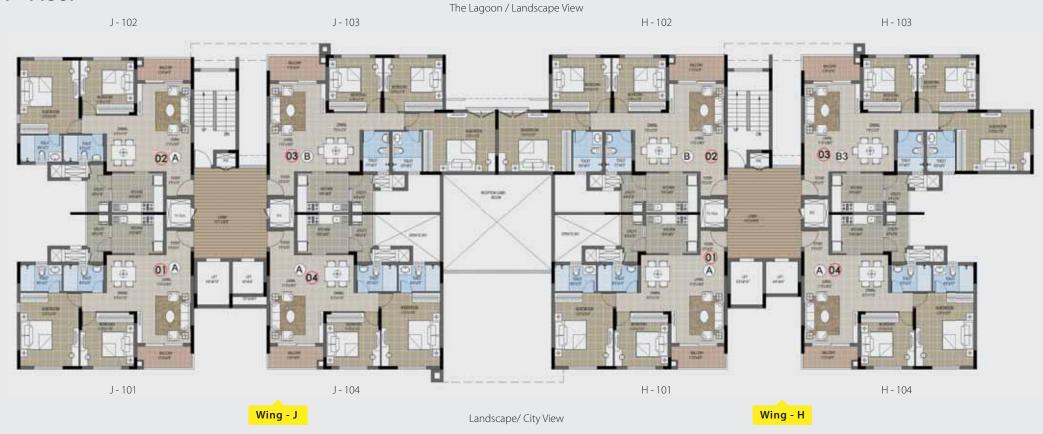

#### WING J & H FLOOR PLAN 1st Floor

| Wing | Series | Configuration | SBA (in sft) | Classification |
|------|--------|---------------|--------------|----------------|
|      | 101    | 2B + 2T       | 1232         | Super Premium  |
|      | 102    | 2B + 2T       | 1232         | Super Premium  |
| J    | 103    | 3B + 2T       | 1482         | Premium        |
|      | 104    | 2B + 2T       | 1232         | Premium        |

| Wing | Series | Configuration | SBA (in sft) | Classification |
|------|--------|---------------|--------------|----------------|
|      | 101    | 2B + 2T       | 1232         | Premium        |
| Н    | 102    | 3B + 2T       | 1482         | Classic        |
|      | 103    | 3B + 2T       | 1486         | Classic        |
|      | 104    | 2B + 2T       | 1232         | Premium        |