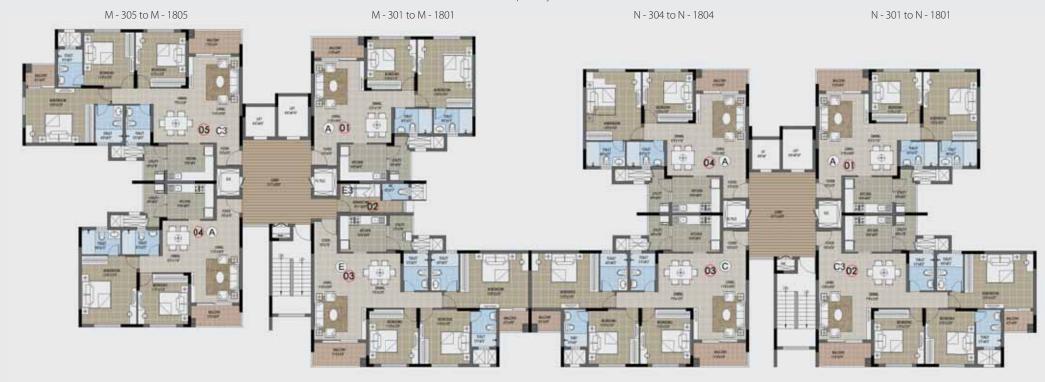

#### WING M & N TYPICAL FLOOR PLAN 3rd to 18th Floor

Landscape/ City View

M - 304 to M - 1804

Wing - M

M - 303 to M - 1803

N - 303 to N - 1803

Wing - N

N - 302 to N - 1802

#### The Lagoon View

| Wing | Series   | Configuration  | SBA (in sft) | Classification |
|------|----------|----------------|--------------|----------------|
|      | 301-1801 | 2B + 2T        | 1232         | Classic        |
| .,   | 303-1803 | 3B + 3T(Luxe)  | 1798         | Super Premium  |
| M    | 304-1804 | 2B + 2T        | 1232         | Super Premium  |
|      | 305-1805 | 3B + 3T(Grand) | 1636         | Premium        |

| Wing | Series   | Configuration  | SBA (in sft) | Classification |
|------|----------|----------------|--------------|----------------|
|      | 301-1801 | 2B + 2T        | 1232         | Classic        |
|      | 302-1802 | 3B + 3T(Grand) | 1636         | Ultra Premium  |
| N    | 303-1803 | 3B + 3T(Grand) | 1630         | Ultra Premium  |
|      | 304-1804 | 2B + 2T        | 1232         | Classic        |