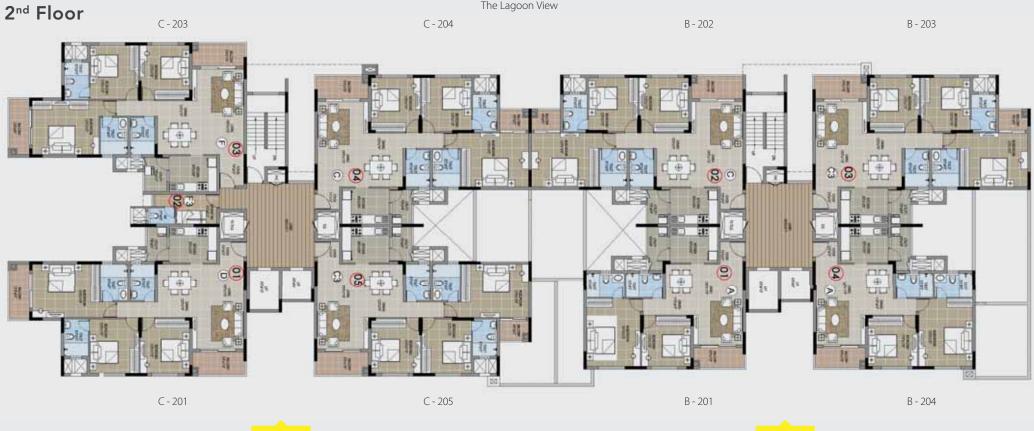

#### Landscape/ City View

| Wing | Series | Configuration  | SBA (in sft) | Classification |
|------|--------|----------------|--------------|----------------|
|      | 201    | 3B + 3T(Grand) | 1679         | Premium        |
|      | 203    | 3B + 3T(Luxe)  | 1846         | Super Premium  |
|      | 204    | 3B + 3T(Grand) | 1630         | Super Premium  |
|      | 205    | 3B + 3T(Grand) | 1636         | Classic        |

| Wing | Series | Configuration  | SBA (in sft) | Classification |
|------|--------|----------------|--------------|----------------|
|      | 201    | 2B + 2T        | 1232         | Classic        |
|      | 202    | 3B + 3T(Grand) | 1630         | Super Premium  |
| В    | 203    | 3B + 3T(Grand) | 1636         | Super Premium  |
|      | 204    | 2B + 2T        | 1232         | Classic        |