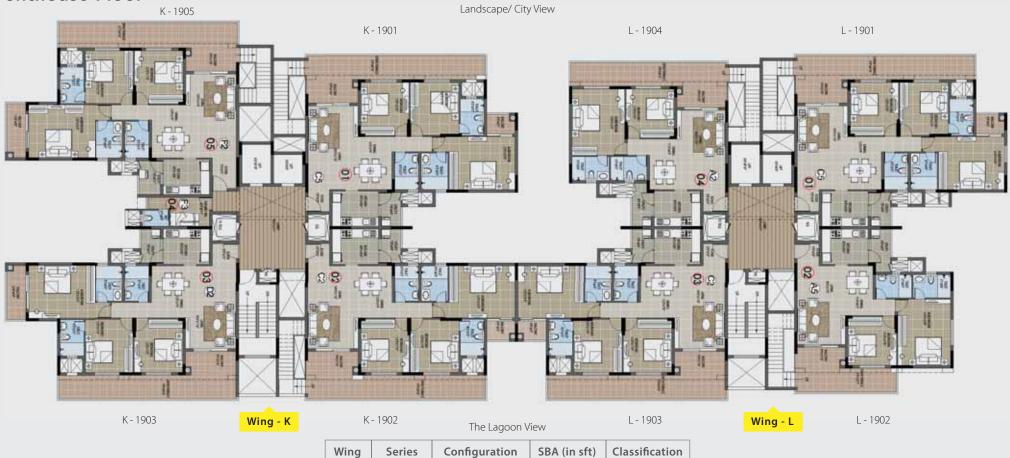

## WING L & K FLOOR PLAN Penthouse Floor

| Wing | Series | Configuration  | SBA (in sft) | Classification |
|------|--------|----------------|--------------|----------------|
|      | 1901   | 3B + 3T(Grand) | 1742         | Premium        |
|      | 1902   | 2B + 2T        | 1336         | Super Premium  |
| L    | 1903   | 3B + 3T(Grand) | 1630         | Super Premium  |
|      | 1904   | 2B + 2T        | 1346         | Classic        |

| Wing | Series | Configuration  | SBA (in sft) | Classification |
|------|--------|----------------|--------------|----------------|
|      | 1901   | 3B + 3T(Grand) | 1749         | Classic        |
|      | 1902   | 3B + 3T(Grand) | 1732         | Ultra Premium  |
| K    | 1903   | 3B + 3T(Grand) | 1679         | Ultra Premium  |
|      | 1905   | 3B + 3T(Luxe)  | 1943         | Premium        |