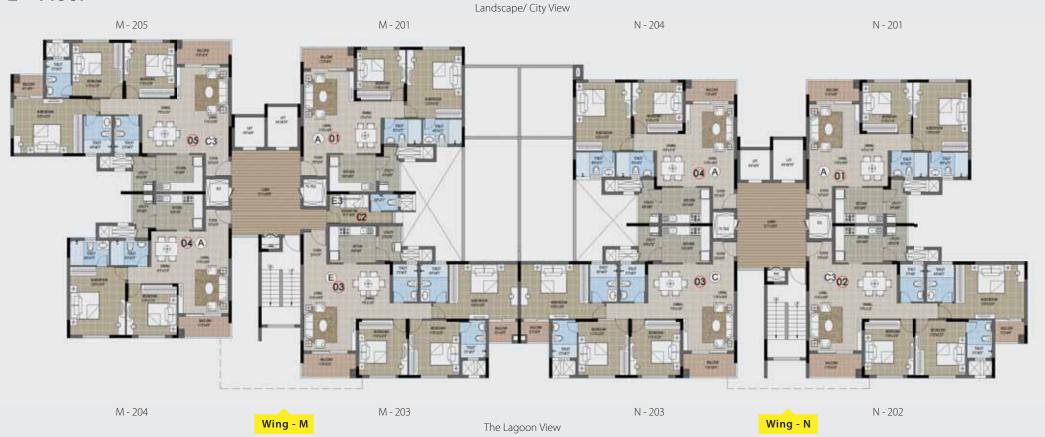

#### WING M & N FLOOR PLAN 2nd Floor

|  | Wing | Series | Configuration  | SBA (in sft) | Classification |
|--|------|--------|----------------|--------------|----------------|
|  |      | 201    | 2B + 2T        | 1232         | Classic        |
|  | М    | 203    | 3B + 3T(Luxe)  | 1798         | Super Premium  |
|  |      | 204    | 2B + 2T        | 1232         | Super Premium  |
|  |      | 205    | 3B + 3T(Grand) | 1636         | Premium        |

| Wing | Series | Configuration  | SBA (in sft) | Classification |
|------|--------|----------------|--------------|----------------|
|      | 201    | 2B + 2T        | 1232         | Classic        |
|      | 202    | 3B + 3T(Grand) | 1636         | Ultra Premium  |
| N    | 203    | 3B + 3T(Grand) | 1630         | Ultra Premium  |
|      | 204    | 2B + 2T        | 1232         | Classic        |