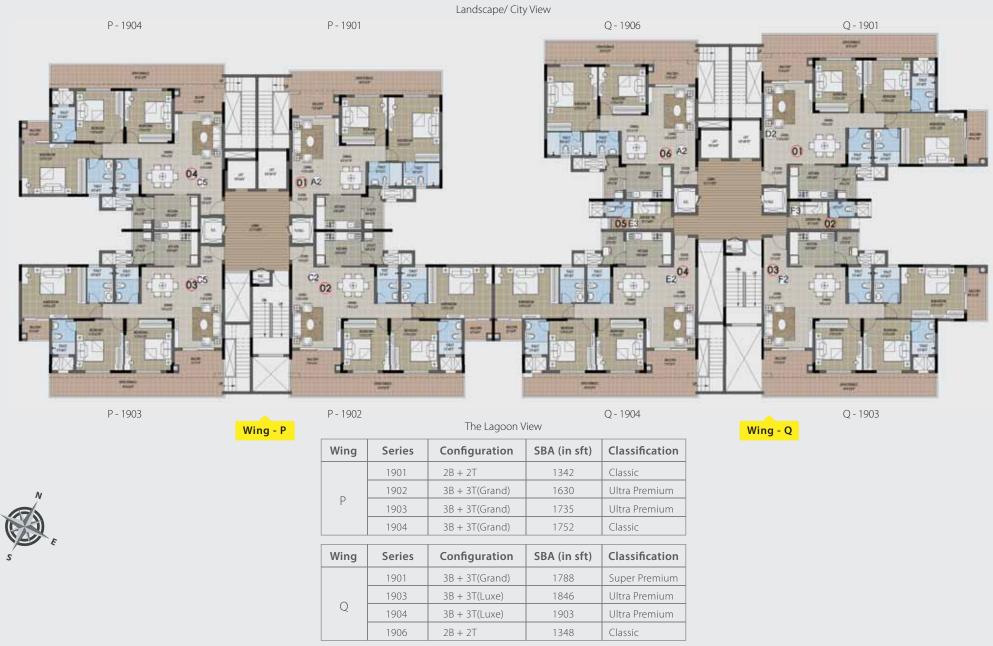

-|----------------|--------------|----------------|
|  | Р    | 301-1801 | 2B + 2T        | 1232         | Classic        |
|  |      | 302-1802 | 3B + 3T(Grand) | 1630         | Ultra Premium  |
|  |      | 303-1803 | 3B + 3T(Grand) | 1636         | Ultra Premium  |
|  |      | 304-1804 | 3B + 3T(Grand) | 1636         | Classic        |

| Wing | Series   | Configuration  | SBA (in sft) | Classification |
|------|----------|----------------|--------------|----------------|
|      | 301-1801 | 3B + 3T(Grand) | 1679         | Super Premium  |
|      | 303-1803 | 3B + 3T(Luxe)  | 1846         | Ultra Premium  |
| Q    | 304-1804 | 3B + 3T(Luxe)  | 1798         | Ultra Premium  |
|      | 306-1806 | 2B + 2T        | 1232         | Classic        |

#### WING P & Q FLOOR PLAN Penthouse Floor



#### **TYPICAL UNIT PLANS**





**Type A** - 2B + 2T

Type B - 3B + 2T (Comfort)

#### **TYPICAL UNIT PLANS**



**Type C** - 3B + 3T (Grand)



**Type D** - 3B + 3T (Grand)