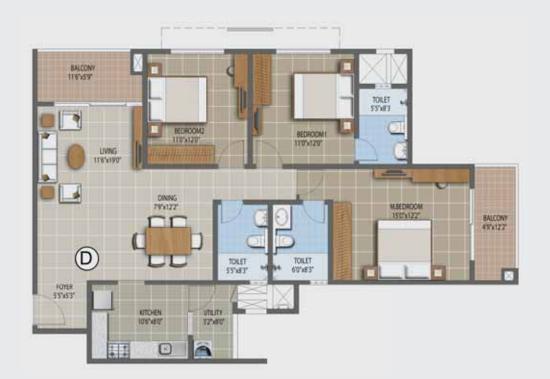

#### WING C & B FLOOR PLAN 1<sup>st</sup> Floor

The Lagoon View

C - 103 C - 104 B - 102 B - 103 C - 105 B - 101 C - 101 B - 104 Wing - C Wing - B Landscape/ City View

| Wing | Series | Configuration  | SBA (in sft) | Classification |
|------|--------|----------------|--------------|----------------|
|      | 101    | 3B + 3T(Grand) | 1679         | Premium        |
|      | 103    | 3B + 3T(Luxe)  | 1846         | Super Premium  |
| C    | 104    | 3B + 3T(Grand) | 1630         | Super Premium  |
|      | 105    | 3B + 3T(Grand) | 1636         | Classic        |

| Wing | Series | Configuration  | SBA (in sft) | Classification |
|------|--------|----------------|--------------|----------------|
|      | 101    | 2B + 2T        | 1232 Classic |                |
|      | 102    | 3B + 3T(Grand) | 1630         | Super Premium  |
| В    | 103    | 3B + 3T(Grand) | 1636         | Super Premium  |
|      | 104    | 2B + 2T        | 1232         | Classic        |