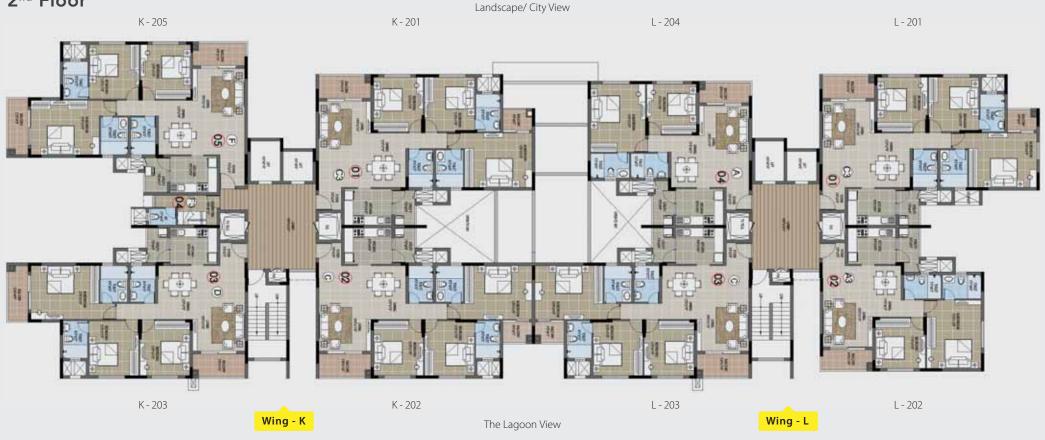

#### WING L & K FLOOR PLAN 2nd Floor

| Wing | Series | Configuration  | SBA (in sft) | Classification |
|------|--------|----------------|--------------|----------------|
|      | 201    | 3B + 3T(Grand) | 1636         | Premium        |
| L    | 202    | 2B + 2T        | 1232         | Super Premium  |
|      | 203    | 3B + 3T(Grand) | 1630         | Super Premium  |
|      | 204    | 2B + 2T        | 1232         | Classic        |

| Wing | Series | Configuration  | SBA (in sft) | Classification |
|------|--------|----------------|--------------|----------------|
|      | 201    | 3B + 3T(Grand) | 1636         | Classic        |
| 14   | 202    | 3B + 3T(Grand) | 1630         | Ultra Premium  |
| K    | 203    | 3B + 3T(Grand) | 1679         | Ultra Premium  |
|      | 204    | 3B + 3T(Luxe)  | 1846         | Premium        |