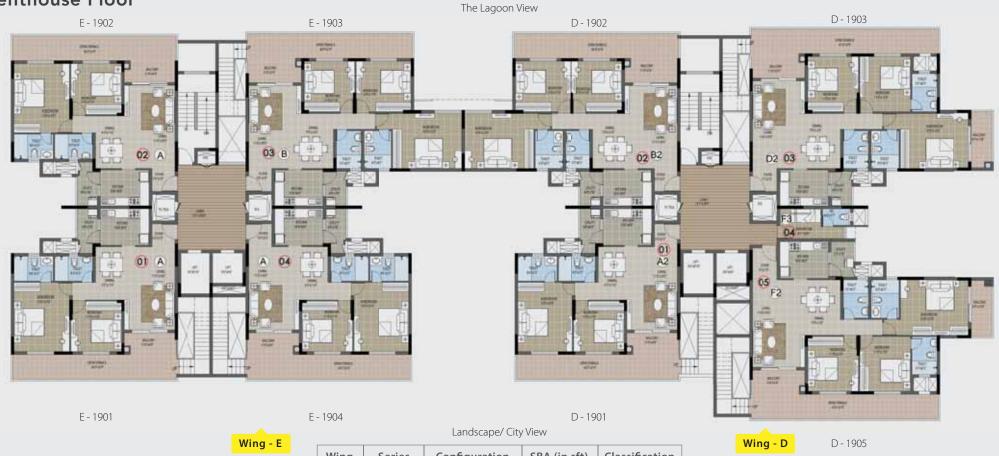

## WING E & D FLOOR PLAN Penthouse Floor

| ١ | Wing | Series | Configuration | SBA (in sft) | Classification |
|---|------|--------|---------------|--------------|----------------|
|   |      | 1901   | 2B + 2T       | 1232         | Super Premium  |
|   | _    | 1902   | 2B + 2T       | 1232         | Super Premium  |
|   | E    | 1903   | 3B + 2T       | 1482         | Super Premium  |
|   |      | 1904   | 2B + 2T       | 1232         | Classic        |

|  | Wing | Series | Configuration  | SBA (in sft) | Classification |
|--|------|--------|----------------|--------------|----------------|
|  |      | 1901   | 2B + 2T        | 1232         | Classic        |
|  | 0    | 1902   | 3B + 2T        | 1482         | Super Premium  |
|  | D    | 1903   | 3B + 3T(Grand) | 1679         | Super Premium  |
|  |      | 1905   | 2B + 2T(Luxe)  | 1846         | Premium        |