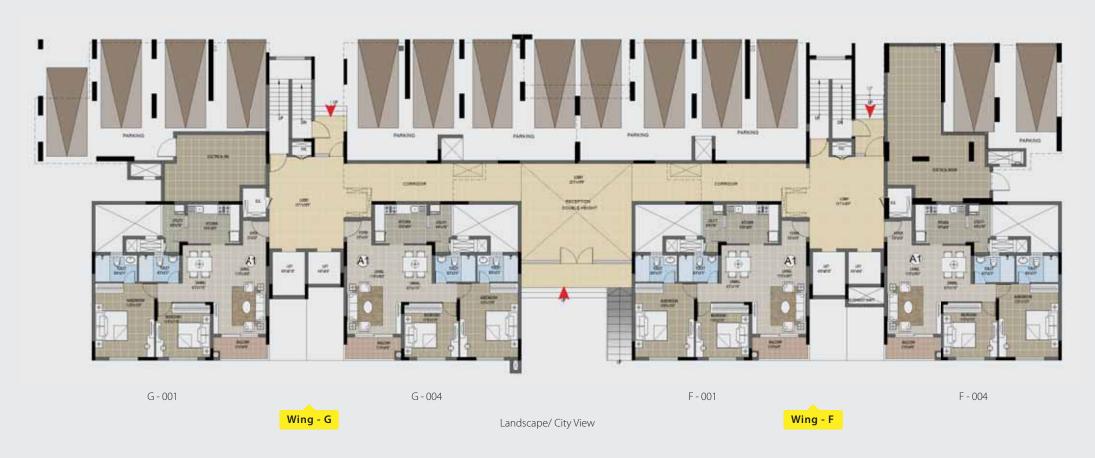

## WING G & F FLOOR PLAN Ground Floor

The Lagoon View

| Wing | Series | Configuration | SBA (in sft) | Classification |
|------|--------|---------------|--------------|----------------|
| G    | 001    | 2B + 2T       | 1232         | Premium        |
| G    | 004    | 2B + 2T       | 1232         | Premium        |

| Wing | Series | Configuration | SBA (in sft) | Classification |
|------|--------|---------------|--------------|----------------|
| Е    | 001    | 2B + 2T       | 1232         | Premium        |
| 1    | 004    | 2B + 2T       | 1232         | Premium        |