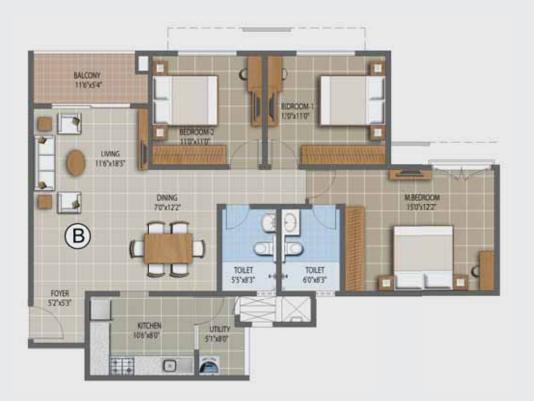

#### WING C & B FLOOR PLAN 1<sup>st</sup> Floor

The Lagoon View

C - 103 C - 104 B - 102 B - 103 C - 105 B - 101 C - 101 B - 104 Wing - C Wing - B Landscape/ City View

| Wing | Series | Configuration  | SBA (in sft) | Classification |
|------|--------|----------------|--------------|----------------|
|      | 101    | 3B + 3T(Grand) | 1679         | Premium        |
|      | 103    | 3B + 3T(Luxe)  | 1846         | Super Premium  |
| C    | 104    | 3B + 3T(Grand) | 1630         | Super Premium  |
|      | 105    | 3B + 3T(Grand) | 1636         | Classic        |

| Wing | Series | Configuration  | SBA (in sft) | Classification |
|------|--------|----------------|--------------|----------------|
|      | 101    | 2B + 2T        | 1232 Classic |                |
|      | 102    | 3B + 3T(Grand) | 1630         | Super Premium  |
| В    | 103    | 3B + 3T(Grand) | 1636         | Super Premium  |
|      | 104    | 2B + 2T        | 1232         | Classic        |