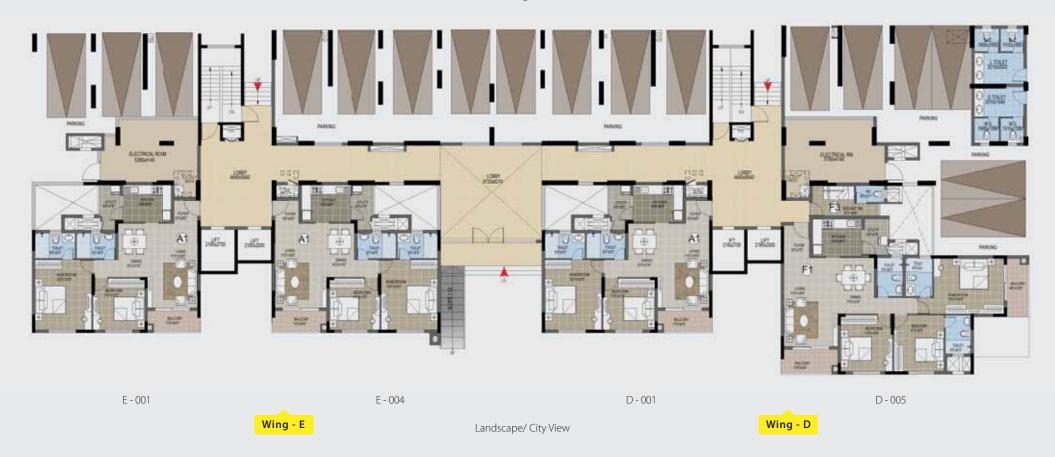

## WING E & D FLOOR PLAN Ground Floor

The Lagoon View

|  | Wing | Series | Configuration | SBA (in sft) | Classification |
|--|------|--------|---------------|--------------|----------------|
|  | Е    | 001    | 2B + 2T       | 1232         | Premium        |
|  |      | 004    | 2B + 2T       | 1232         | Classic        |

| Wing | Series | Configuration | SBA (in sft) | Classification |
|------|--------|---------------|--------------|----------------|
| D    | 001    | 2B + 2T       | 1232         | Classic        |
|      | 005    | 3B + 3T(Luxe) | 1846         | Premium        |