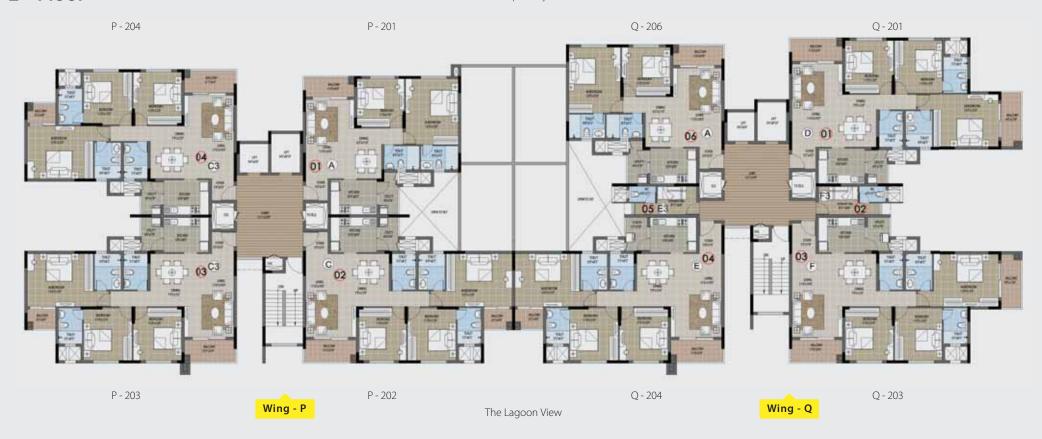

## WING P & Q FLOOR PLAN Ground Floor

#### Landscape/ City View

| Wing | Series | Configuration  | SBA (in sft) | Classification |
|------|--------|----------------|--------------|----------------|
| D    | 001    | 2B + 2T        | 1232         | Classic        |
| 1    | 004    | 3B + 3T(Grand) | 1636         | Classic        |

| Wing | Series | Configuration  | SBA (in sft) | Classification |
|------|--------|----------------|--------------|----------------|
|      | 001    | 3B + 3T(Grand) | 1679         | Super Premium  |
| Q    | 006    | 2B + 2T        | 1232         | Classic        |