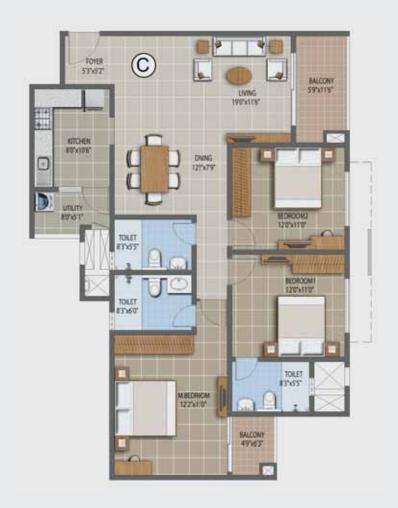

#### WING C & B TYPICAL FLOOR PLAN 3<sup>rd</sup> to 18<sup>th</sup> Floor

The Lagoon View

C - 303 to C - 1803 C - 304 to C - 1804 B - 302 to B - 1802 B - 303 to B - 1803 C-301 to C-1801 C - 305 to C - 1805 B - 301 to B - 1801 B - 304 to B - 1804 Wing - B

Landscape/ City View

| Wing | Series     | Configuration  | SBA (in sft) | Classification |
|------|------------|----------------|--------------|----------------|
|      | 301 - 1801 | 3B + 3T(Grand) | 1679         | Premium        |
|      | 303 - 1803 | 3B + 3T(Luxe)  | 1846         | Super Premium  |
| (    |            |                |              |                |

1630

1636

Super Premium

Classic

| Wing | Series     | Configuration  | SBA (in sft) | Classification |
|------|------------|----------------|--------------|----------------|
|      | 301 - 1801 | 2B + 2T        | 1232         | Classic        |
|      | 302 - 1802 | 3B + 3T(Grand) | 1630         | Super Premium  |
| В    | 303 - 1803 | 3B + 3T(Grand) | 1636         | Super Premium  |
|      | 304 - 1804 | 2B + 2T        | 1232         | Classic        |

3B + 3T(Grand)

3B + 3T(Grand)

305 - 1805