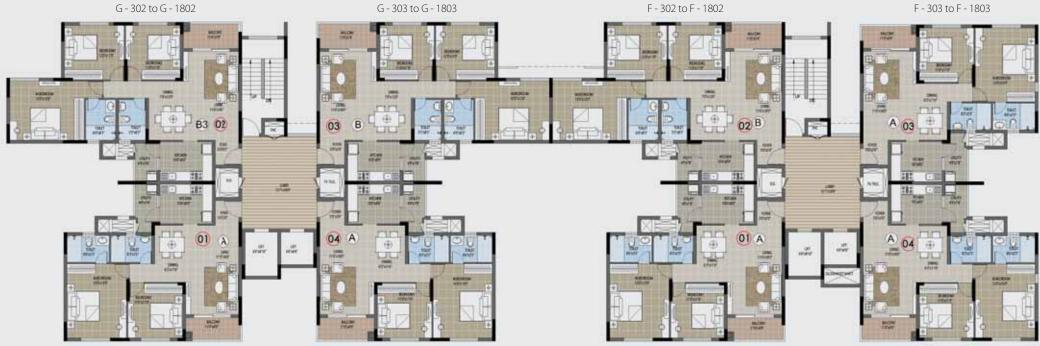

#### WING G & F TYPICAL FLOOR PLAN 3rd to 18th Floor

The Lagoon View

G-301 to G-1801 G-304 to G-1804 F-301 to F-1801 F-304 to F-1804

Wing - F

#### Landscape/ City View

| Wing | Series   | Configuration | SBA (in sft) | Classification |
|------|----------|---------------|--------------|----------------|
|      | 301-1801 | 2B + 2T       | 1232         | Premium        |
|      | 301-1802 | 3B + 2T       | 1486         | Premium        |
| G    | 301-1803 | 3B + 2T       | 1482         | Super Premium  |
|      | 301-1804 | 2B + 2T       | 1232         | Premium        |

| Wing | Series    | Configuration | SBA (in sft) | Classification |
|------|-----------|---------------|--------------|----------------|
|      | 301-1801  | 2B + 2T       | 1232         | Premium        |
| _    | 301-1802  | 3B + 2T       | 1482         | Super Premium  |
| F    | 301-1803  | 2B + 2T       | 1232         | Super Premium  |
|      | *301-1804 | 2B + 2T       | 1232         | Super Premium  |