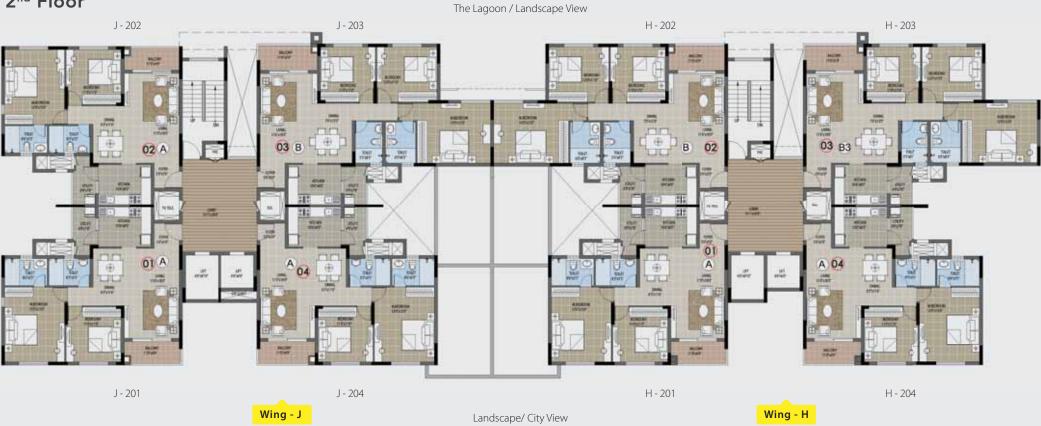

#### WING J & H FLOOR PLAN 2nd Floor

| Wing | Series | Configuration | SBA (in sft) | Classification |
|------|--------|---------------|--------------|----------------|
|      | 201    | 2B + 2T       | 1232         | Super Premium  |
|      | 202    | 2B + 2T       | 1232         | Super Premium  |
| J    | 203    | 3B + 2T       | 1482         | Premium        |
|      | 204    | 2B + 2T       | 1232         | Premium        |

| Wing | Series | Configuration | SBA (in sft) | Classification |
|------|--------|---------------|--------------|----------------|
|      | 201    | 2B + 2T       | 1232         | Premium        |
|      | 202    | 3B + 2T       | 1482         | Classic        |
| Н    | 203    | 3B + 2T       | 1486         | Classic        |
|      | 204    | 2B + 2T       | 1232         | Premium        |