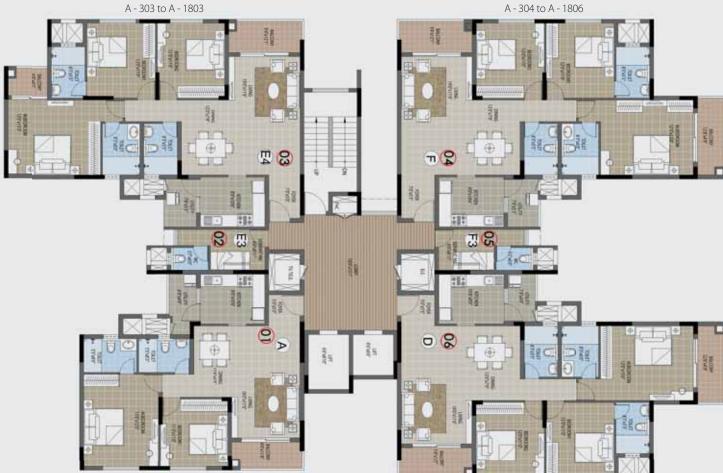

## WING A TYPICAL FLOOR PLAN 3<sup>rd</sup> to 18<sup>th</sup> Floor

The Lagoon View

A - 301 to A - 1801

A - 306 to A - 1806

Landscape/ City View

| Wing | Series     | Configuration  | SBA (in sft) | Classification |
|------|------------|----------------|--------------|----------------|
|      | 301 - 1801 | 2B + 2T        | 1232         | Classic        |
|      | 303 - 1803 | 3B + 3T(Luxe)  | 1804         | Super Premium  |
| A    | 304 - 1804 | 3B + 3T(Luxe)  | 1846         | Super Premium  |
|      | 306 - 1806 | 3B + 3T(Grand) | 1679         | Super Premium  |