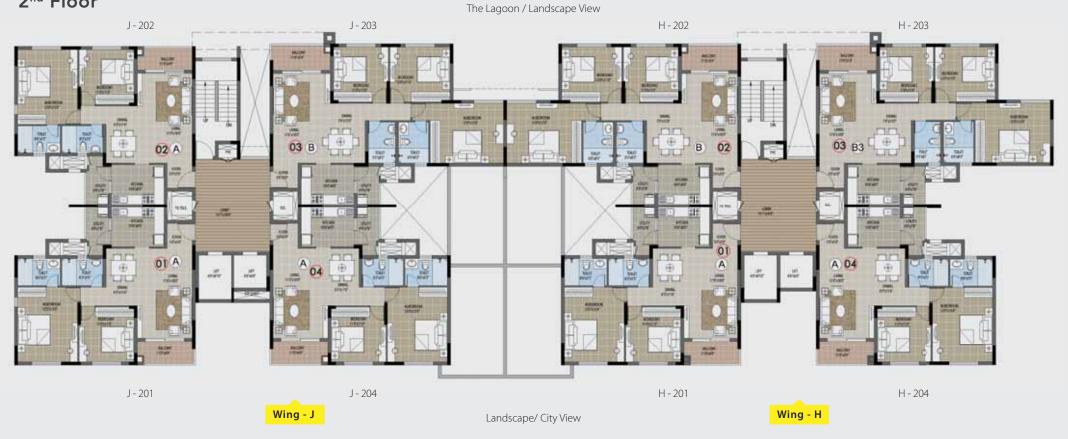

#### WING J & H FLOOR PLAN 2<sup>nd</sup> Floor

| Wing | Series | Configuration | SBA (in sft) | Classification |
|------|--------|---------------|--------------|----------------|
|      | 201    | 2B + 2T       | 1232         | Super Premium  |
|      | 202    | 2B + 2T       | 1232         | Super Premium  |
| J    | 203    | 3B + 2T       | 1482         | Premium        |
|      | 204    | 2B + 2T       | 1232         | Premium        |
|      |        |               |              |                |
| Wing | Series | Configuration | SBA (in sft) | Classification |
|      | 201    | 2B + 2T       | 1232         | Premium        |
|      | 202    | 3B + 2T       | 1482         | Classic        |
| H    | 203    | 3B + 2T       | 1486         | Classic        |
|      | 204    | 2B + 2T       | 1232         | Premium        |