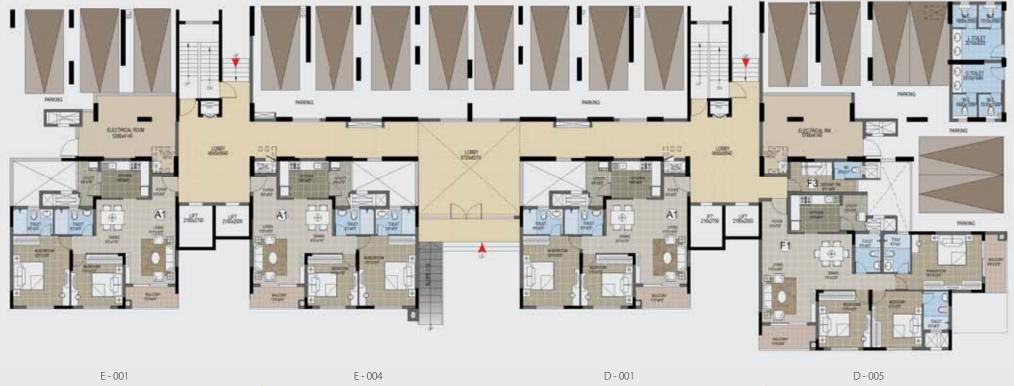

#### WING E & D FLOOR PLAN Ground Floor

The Lagoon View

Wing - E

Landscape/ City View

Wing - D

| Wing | Series | Configuration | SBA (in sft) | Classification |
|------|--------|---------------|--------------|----------------|
| F    | 001    | 2B + 2T       | 1232         | Premium        |
| L    | 004    | 2B + 2T       | 1232         | Classic        |

| Wing | Series | Configuration | SBA (in sft) | Classification |
|------|--------|---------------|--------------|----------------|
|      | 001    | 2B + 2T       | 1232         | Classic        |
|      | 005    | 3B + 3T(Luxe) | 1846         | Premium        |