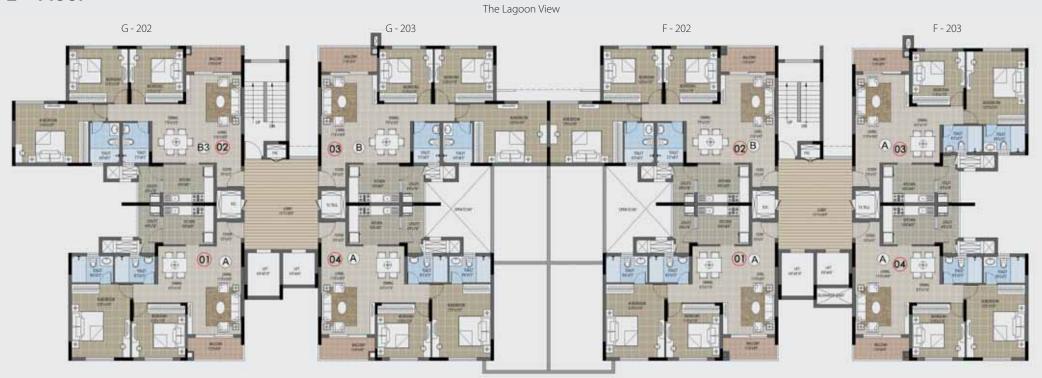

#### WING G & F FLOOR PLAN 2<sup>nd</sup> Floor

Landscape/ City View

Configuration

2B + 2T

3B + 2T

3B + 2T

2B + 2T

Configuration

G - 201

W S F

Wing - G

Series

201

202

203

204

Series

Wing

G

Wing

**SBA (in sft)** 1232

1486

1482

1232

SBA (in sft)

1232

1482

1232

1232

F - 201

Classification

Super Premium

Classification

Super Premium

Super Premium

Premium

Premium

Premium

Premium

Premium

Wing - F

F - 204

F = 201 2B + 2T 202 3B + 2T 203 2B + 2T 204 2B + 2T