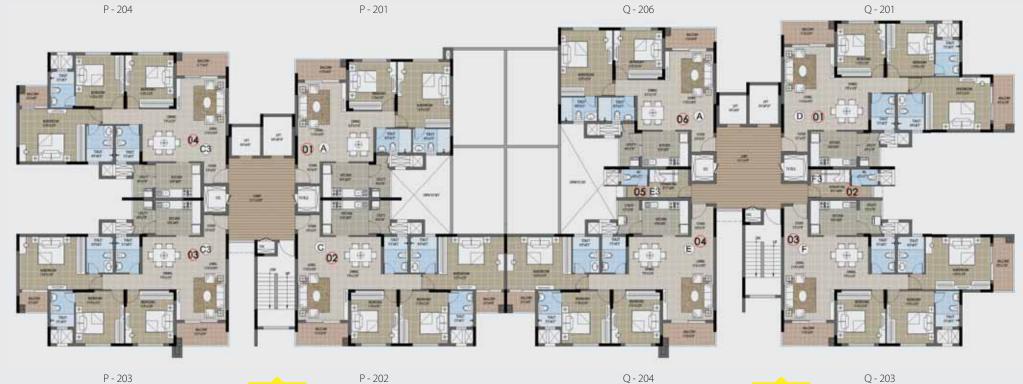

#### WING P & Q FLOOR PLAN 2<sup>nd</sup> Floor

Landscape/ City View

P - 203

Wing - P

The Lagoon View

Q - 203

Wing - Q

| Wing | Series | Configuration  | SBA (in sft) | Classification |
|------|--------|----------------|--------------|----------------|
| Ρ    | 201    | 2B + 2T        | 1232         | Classic        |
|      | 202    | 3B + 3T(Grand) | 1630         | Ultra Premium  |
|      | 203    | 3B + 3T(Grand) | 1636         | Ultra Premium  |
|      | 204    | 3B + 3T(Grand) | 1636         | Classic        |
|      |        |                |              |                |
| Wing | Series | Configuration  | SBA (in sft) | Classification |
|      | 201    | 3B + 3T(Grand) | 1679         | Super Premium  |
| В    | 203    | 3B + 3T(Luxe)  | 1846         | Ultra Premium  |
|      | 204    | 3B + 3T(Luxe)  | 1798         | Ultra Premium  |
|      | 206    | 2B + 2T        | 1232         | Classic        |