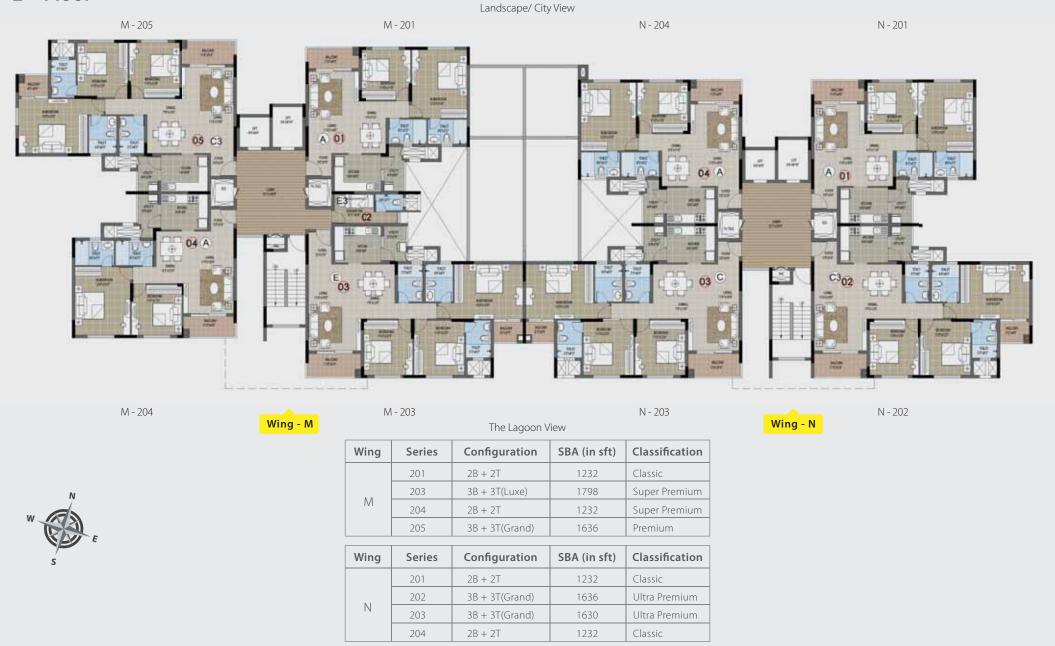

#### WING M & N FLOOR PLAN 2<sup>nd</sup> Floor

#### WING M & N TYPICAL FLOOR PLAN 3<sup>rd</sup> to 18<sup>th</sup> Floor

M - 304 to M - 1804

Wing - M

N - 303 to N - 1803

N - 302 to N - 1802

The Lagoon View Wing Series Configuration SBA (in sft) Classification 1232 301-1801 2B + 2T Classic 1798 303-1803 3B + 3T(Luxe) Super Premium Μ 304-1804 2B + 2T 1232 Super Premium 305-1805 3B + 3T(Grand) 1636 Premium Configuration SBA (in sft) Classification Wing Series 301-1801 2B + 2T 1232 Classic 3B + 3T(Grand) 1636 Ultra Premium 302-1802 Ν 303-1803 3B + 3T(Grand) 1630 Ultra Premium 304-1804 2B + 2T 1232 Classic

Wing - N