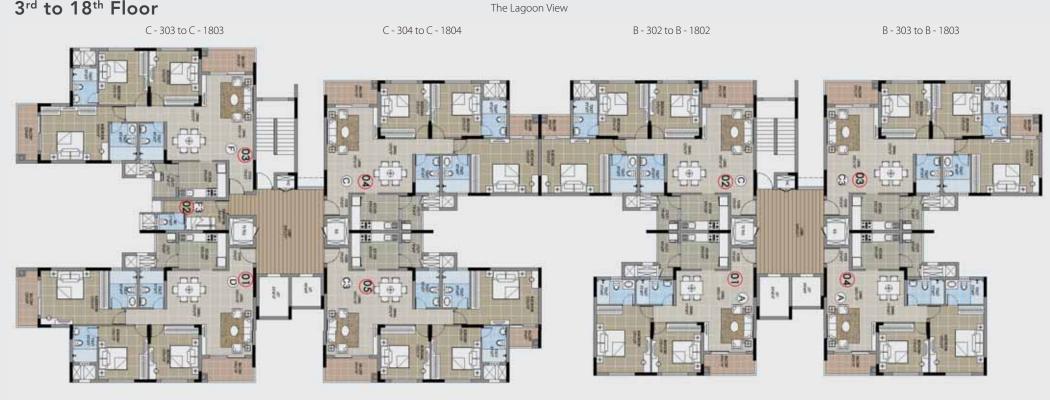

#### WING C & B TYPICAL FLOOR PLAN 3<sup>rd</sup> to 18<sup>th</sup> Floor

C - 301 to C - 1801

Wing - C

C - 305 to C - 1805

B - 301 to B - 1801

B - 304 to B - 1804

Wing - B

S R N

| Wing | Series     | Configuration  | SBA (in sft) | Classification |
|------|------------|----------------|--------------|----------------|
|      | 301 - 1801 | 3B + 3T(Grand) | 1679         | Premium        |
| 6    | 303 - 1803 | 3B + 3T(Luxe)  | 1846         | Super Premium  |
| С    | 304 - 1804 | 3B + 3T(Grand) | 1630         | Super Premium  |
|      | 305 - 1805 | 3B + 3T(Grand) | 1636         | Classic        |
|      |            |                |              |                |
| Wing | Series     | Configuration  | SBA (in sft) | Classification |
|      | 301 - 1801 | 2B + 2T        | 1232         | Classic        |
| 5    | 302 - 1802 | 3B + 3T(Grand) | 1630         | Super Premium  |
| В    | 303 - 1803 | 3B + 3T(Grand) | 1636         | Super Premium  |
|      | 304 - 1804 | 2B + 2T        | 1232         | Classic        |

Landscape/ City View