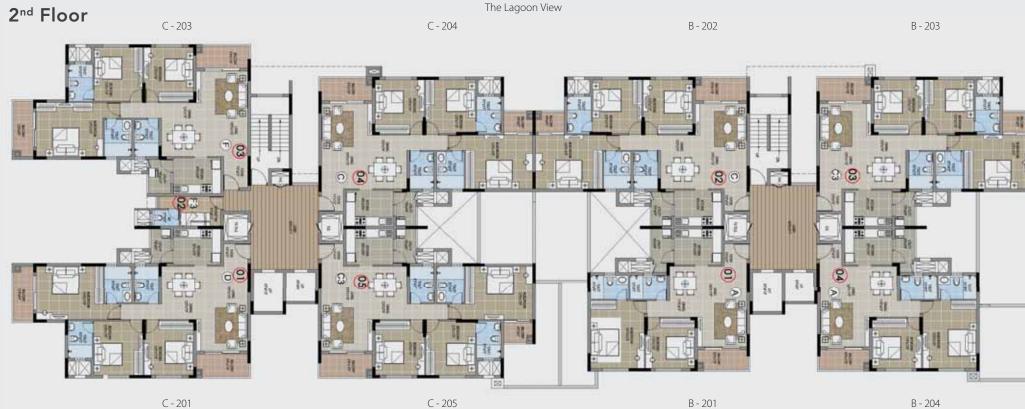

#### WING C & B FLOOR PLAN

Wing - C

S N N

|   | Wing | Series | Configuration  | SBA (in sft) | Classification |
|---|------|--------|----------------|--------------|----------------|
|   |      | 201    | 3B + 3T(Grand) | 1679         | Premium        |
|   | C    | 203    | 3B + 3T(Luxe)  | 1846         | Super Premium  |
|   | С    | 204    | 3B + 3T(Grand) | 1630         | Super Premium  |
|   |      | 205    | 3B + 3T(Grand) | 1636         | Classic        |
| , |      |        |                |              |                |
|   | Wing | Series | Configuration  | SBA (in sft) | Classification |
|   |      | 201    | 2B + 2T        | 1232         | Classic        |
|   | 0    | 202    | 3B + 3T(Grand) | 1630         | Super Premium  |
|   | В    | 203    | 3B + 3T(Grand) | 1636         | Super Premium  |
|   |      | 204    | 2B + 2T        | 1232         | Classic        |

Landscape/ City View

Wing - B