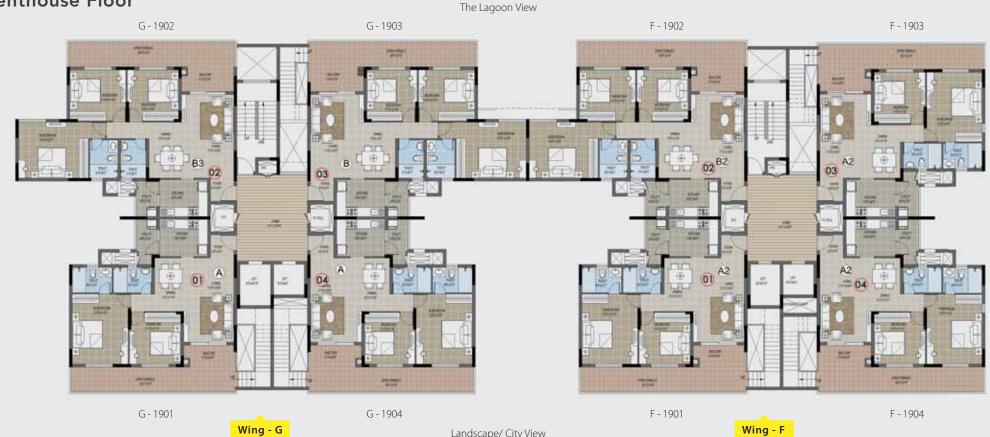

#### WING G & F FLOOR PLAN **Penthouse Floor**

Landscape/ City View

Configuration

SBA (in sft)

Classification

Wing

Series

Wing - F

|  | G    | 1901   | 2B + 2T        | 1232         | Premium        |
|--|------|--------|----------------|--------------|----------------|
|  |      | 1902   | 3B + 2T        | 1486         | Premium        |
|  |      | 1903   | 3B + 2T        | 1482         | Super Premium  |
|  |      | 1904   | 2B + 2T        | 1232         | Premium        |
|  |      |        |                |              |                |
|  | Wing | Series | Configuration  | SBA (in sft) | Classification |
|  | F    | 1901   | 2B + 2T        | 1232         | Premium        |
|  |      | 1902   | 3B + 2T(Grand) | 1482         | Super Premium  |
|  |      | 1903   | 2B + 2T        | 1232         | Super Premium  |
|  |      | 1904   | 2B + 2T        | 1232         | Super Premium  |