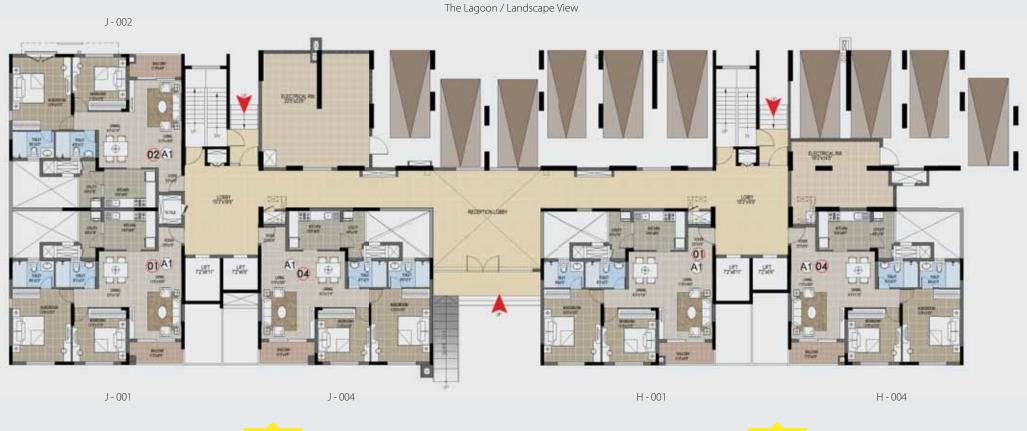

### WING J & H FLOOR PLAN Ground Floor

Wing - J

Landscape/ City View

Wing - H

N F

| Wing | Series | Configuration | SBA (in sft) | Classification |
|------|--------|---------------|--------------|----------------|
|      | 001    | 2B + 2T       | 1232         | Super Premium  |
|      | 002    | 2B + 2T       | 1232         | Super Premium  |
|      | 004    | 2B + 2T       | 1232         | Premium        |

| Wing | Series | Configuration | SBA (in sft) | Classification |
|------|--------|---------------|--------------|----------------|
| Ц    | 001    | 2B + 2T       | 1232         | Premium        |
|      | 004    | 2B + 2T       | 1232         | Premium        |