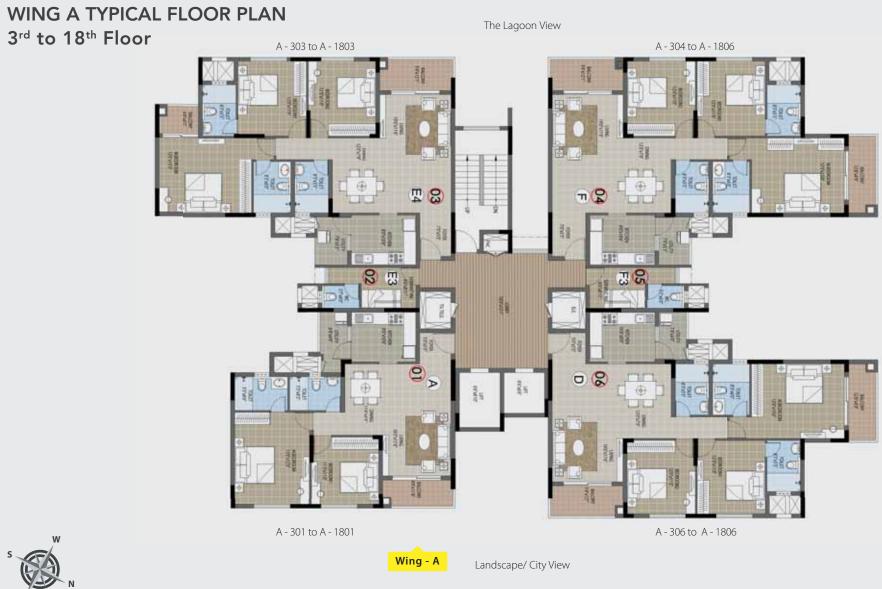

1679

Super Premium

| Wing | Series     | Configuration  | SBA (in sft) | Classification |
|------|------------|----------------|--------------|----------------|
|      | 301 - 1801 | 2B + 2T        | 1232         | Classic        |
|      | 303 - 1803 | 3B + 3T(Luxe)  | 1804         | Super Premium  |
| A    | 304 - 1804 | 3B + 3T(Luxe)  | 1846         | Super Premium  |
|      | 306 - 1806 | 3B + 3T(Grand) | 1679         | Super Premium  |