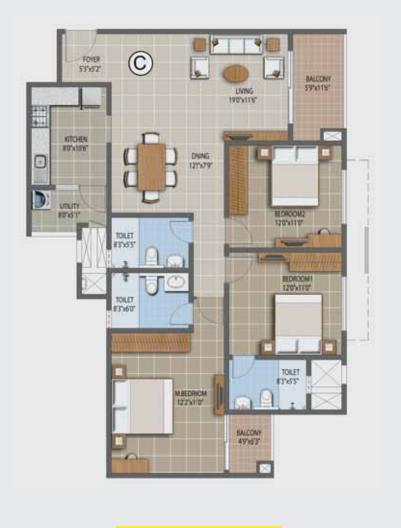

#### **TYPICAL UNIT PLANS**

**Type C** - 3B + 3T (Grand)

BALCONY 116'x59" TOLET 55583 BEDROOM2 BEDROOM1 11/0/x12/0\* 11053201 LIVING 11/6/x190\* DINING 79'x12'2' M.BEDROOM BALCONY 49'x122' 0 TOLET 55%83\* TOILET 60'x83'  $\mathbf{\nabla}$ FOYER 55%53" KITCHEN 10'6"x8'0" UTILITY 52'x80' a 0 . 1