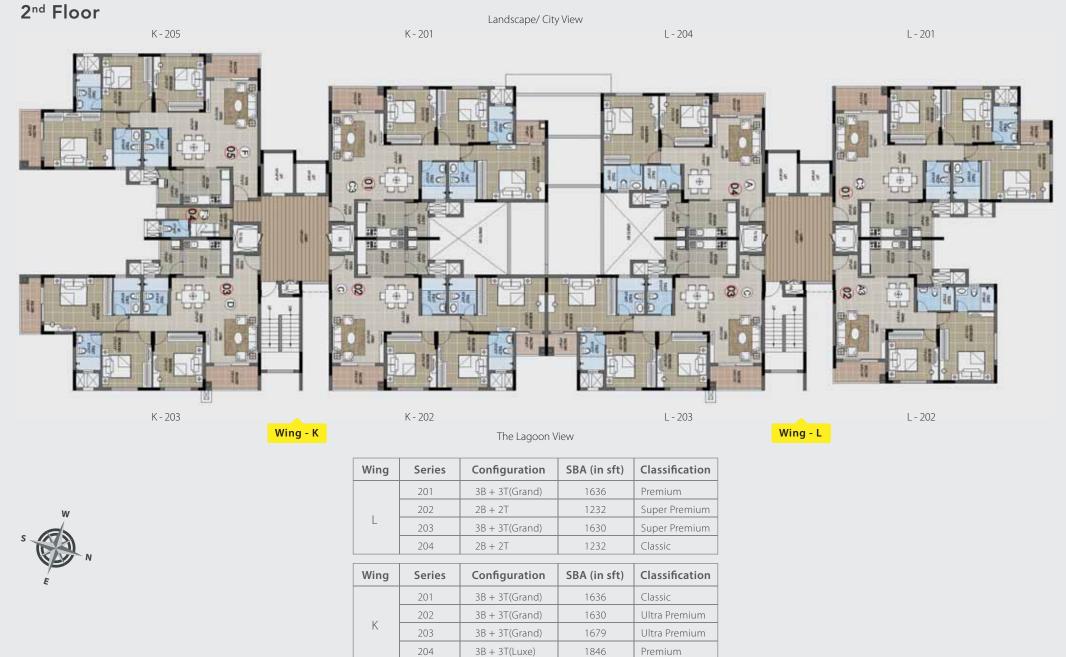

### WING L & K FLOOR PLAN Ground Floor

| Wing | Series | Configuration  | SBA (in sft) | Classification |
|------|--------|----------------|--------------|----------------|
| I    | 001    | 3B + 3T(Grand) | 1636         | Premium        |
| L    | 004    | 2B + 2T        | 1232         | Classic        |
|      |        |                |              |                |

| Wing | Series | Configuration  | SBA (in sft) | Classification |
|------|--------|----------------|--------------|----------------|
| K    | 001    | 3B + 3T(Grand) | 1636         | Classic        |
| IX.  | 005    | 3B + 3T(Luxe)  | 1846         | Premium        |