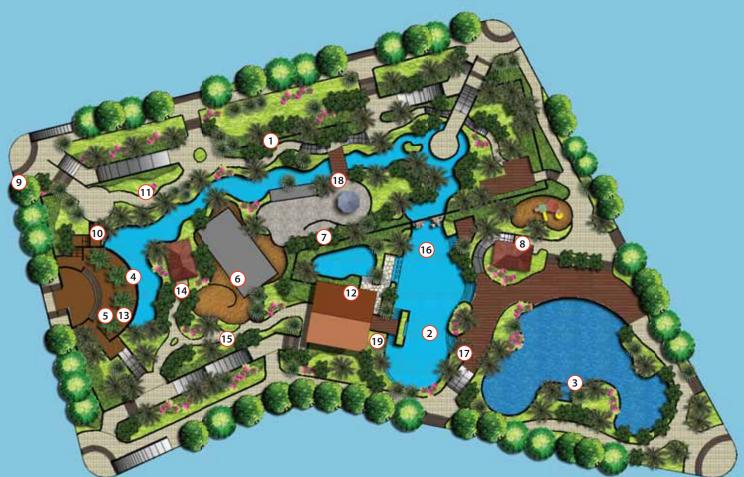

### THE LAGOON

#### LEGEND

01. LANDSCAPE AT PODIUM LEVEL 02. SWIMMING POOL & SNORKELING FISH TANK VIEW FROM SWIMMING POOL 03. WAVE POOL 04. KOI POND 05. PALM COURT 06. BEACH VOLLEY BALL COURT 07. BARBECUE PARTY DECK 08. CHILDREN'S PLAY 09. ENTRY COURT 10. WALK WAY 11. RAMP 12. KIDS POOL 13. KOI FEEDING DECK 14. OBSERVATION DECK 15. SAND CASTLE PIT 16. WATER CASCADE 17. PALM ISLAND 18. BRIDGE ACROSS LAGOON

19. SUNKEN BAR

Shape and contours of the water bodies may change as the designs evolve. Water bodies are not as per scale. Amenities may be developed in a phased manner. Further details are contained in the agreement. Please contact our representatives for further details.