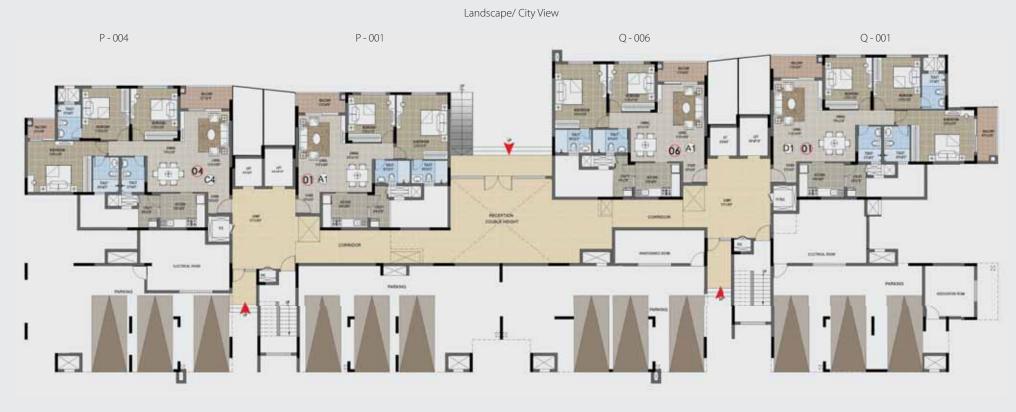

### WING P & Q FLOOR PLAN Ground Floor

Wing - P

The Lagoon View

Wing - Q

W S F

| Wing | Series | Configuration  | SBA (in sft) | Classification |
|------|--------|----------------|--------------|----------------|
| D    | 001    | 2B + 2T        | 1232         | Classic        |
| Г    | 004    | 3B + 3T(Grand) | 1636         | Classic        |

|   | Wing | Series | Configuration  | SBA (in sft) | Classification |
|---|------|--------|----------------|--------------|----------------|
| Q | 0    | 001    | 3B + 3T(Grand) | 1679         | Super Premium  |
|   | Q    | 006    | 2B + 2T        | 1232         | Classic        |