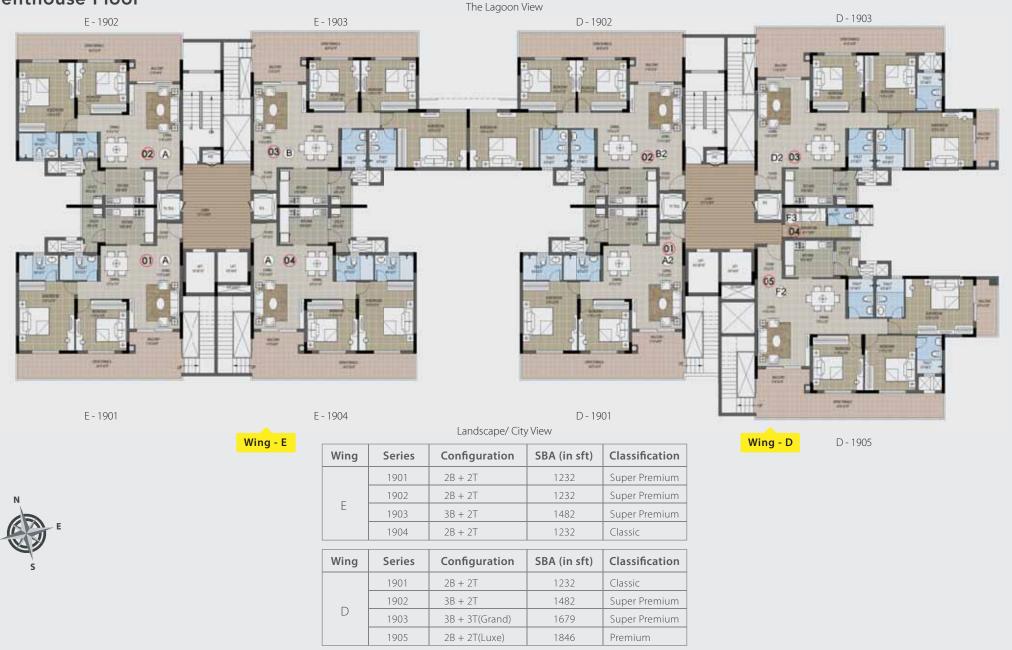

#### WING E & D FLOOR PLAN Ground Floor

The Lagoon View

Wing - E

Landscape/ City View

Wing - D

| Wing | Series | Configuration | SBA (in sft) | Classification |
|------|--------|---------------|--------------|----------------|
| F    | 001    | 2B + 2T       | 1232         | Premium        |
| L    | 004    | 2B + 2T       | 1232         | Classic        |

#### WING E & D FLOOR PLAN

| W E |  |
|-----|--|
| S   |  |
|     |  |

|  | Wing      | Series               | Configuration                   | SBA (in sft)                | Classification                   |
|--|-----------|----------------------|---------------------------------|-----------------------------|----------------------------------|
|  | E         | 101                  | 2B + 2T                         | 1232                        | Premium                          |
|  |           | 102                  | 2B + 2T                         | 1232                        | Super Premium                    |
|  |           | 103                  | 2B + 2T                         | 1482                        | Super Premium                    |
|  |           | 104                  | 2B + 2T                         | 1232                        | Classic                          |
|  |           |                      |                                 |                             |                                  |
|  |           |                      |                                 |                             |                                  |
|  | Wing      | Series               | Configuration                   | SBA (in sft)                | Classification                   |
|  | Wing      | <b>Series</b><br>101 | <b>Configuration</b><br>2B + 2T | <b>SBA (in sft)</b><br>1232 | <b>Classification</b><br>Classic |
|  |           |                      |                                 |                             |                                  |
|  | Wing<br>D | 101                  | 2B + 2T                         | 1232                        | Classic                          |
|  |           | 101<br>102           | 2B + 2T<br>3B + 2T              | 1232<br>1482                | Classic<br>Super Premium         |

#### WING E & D FLOOR PLAN

| Wing | Series | Configuration  | SBA (in sft) | Classification |
|------|--------|----------------|--------------|----------------|
|      | 201    | 2B + 2T        | 1232         | Premium        |
| _    | 202    | 2B + 2T        | 1232         | Super Premium  |
| E    | 203    | 3B + 2T        | 1482         | Super Premium  |
|      | 204    | 2B + 2T        | 1232         | Classic        |
|      |        |                |              |                |
| Wing | Series | Configuration  | SBA (in sft) | Classification |
|      | 201    | 2B + 2T        | 1232         | Classic        |
|      | 202    | 3B + 2T        | 1482         | Super Premium  |
| D    | 203    | 3B + 3T(Grand) | 1679         | Super Premium  |
|      | 205    | 3B + 3T(Luxe)  | 1846         | Premium        |