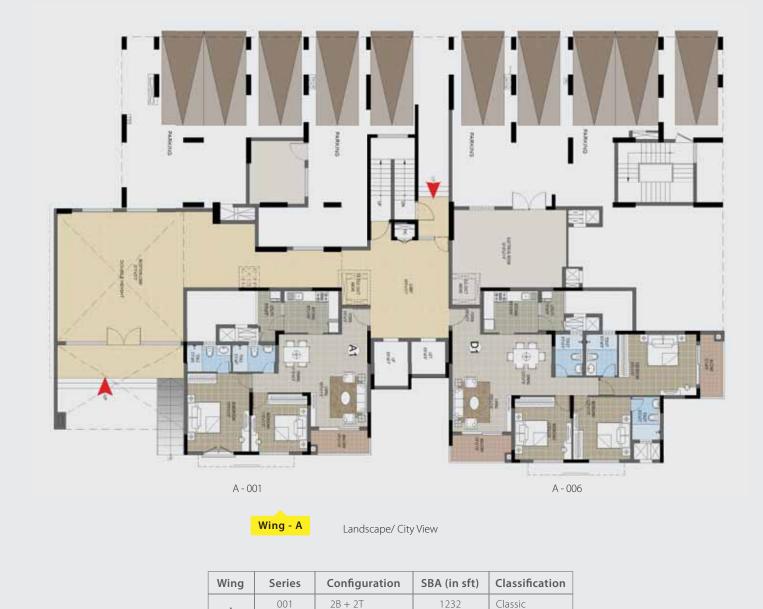

#### WING A FLOOR PLAN Ground Floor

Furniture fixtures or fittings shown in the floor plan are not standard and will not be provided in the apartment. Areas mentioned herein are approximate and shall vary based on selected apartment. Common areas/lobbies and window placement may vary based on selected floor. All plans are in accordance with the latest approved sanctioned plan and are subject to changes mandated by government authorities and /or applicable laws from time to time.