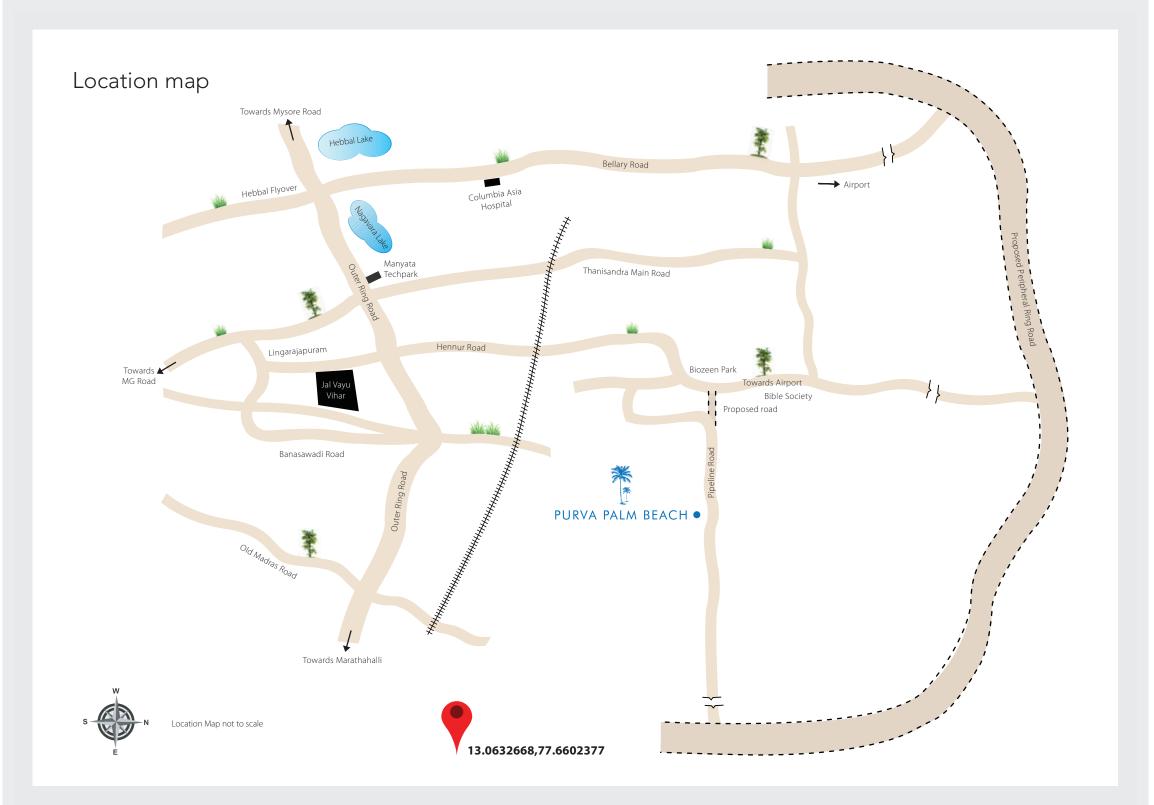

Note: Areas are excluding elevation features. Balcony dimensions are calculated from outer edge to outer edge.

Puravankara Limited, 130/1, Ulsoor Road, Bangalore - 560042

Site address: Northern Waves at Purva Palm Beach, opposite SAIACS, off Hennur Road, Gubbi Cross Road, Kothanur Post, Bangalore - 560077.