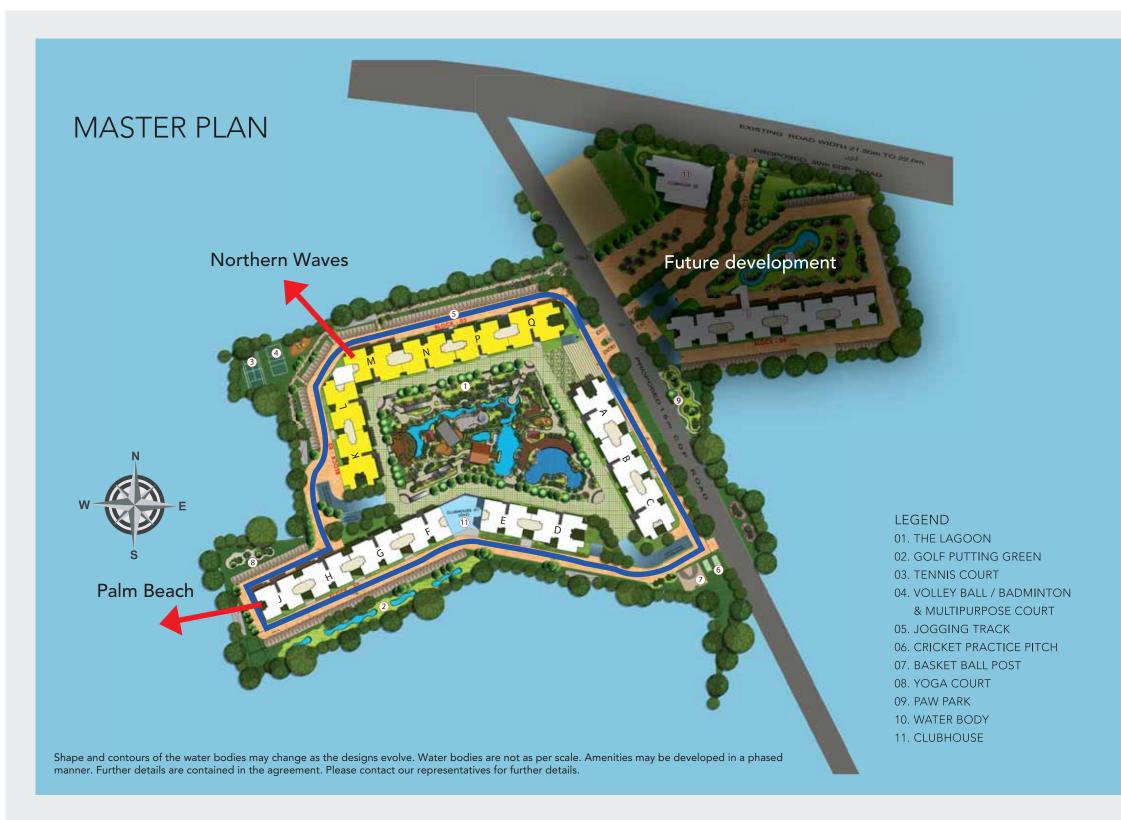

OC No.: OC/89/18-19









### THE LAGOON



#### LEGEND

01. LANDSCAPE AT PODIUM LEVEL 02. SWIMMING POOL & SNORKELING FISH TANK VIEW FROM SWIMMING POOL 03. WAVE POOL 04. KOI POND 05. PALM COURT 06. BEACH VOLLEY BALL COURT 07. BARBECUE PARTY DECK 08. CHILDREN'S PLAY 09. ENTRY COURT 10. WALK WAY 11. RAMP 12. KIDS POOL 13. KOI FEEDING DECK 14. OBSERVATION DECK 15. SAND CASTLE PIT 16. WATER CASCADE 17. PALM ISLAND 18. BRIDGE ACROSS LAGOON

19. SUNKEN BAR

Shape and contours of the water bodies may change as the designs evolve. Water bodies are not as per scale. Amenities may be developed in a phased manner. Further details are contained in the agreement. Please contact our representatives for further details.



### SNORKELING POOL

Swim. Float. Explore. Welcome to Aquapark. Our Snorkeling poolhas the power to keep your kids hooked for hours on end.On the positive note, this indulgence will keep them healthyand happy, a state of happiness without the junk food and TV.

# WAVE POOL

Think of the sea and it materializes in a jiffy; go against the tide, swim like a fish. For once, you needn't go elsewhere for a vacation, there's an exclusive wave pool -Sun n Surf - right in your backyard.

### POOL WITH A SUNKEN BAR Is your fun being curtailed by a small

H B B

pool? Welcome to the pool at Palm Beach It can't get any grander than this. From Ripples - the sunken bar to an attached aquarium to a water cascade skirting the pool, there's enough here to accommodate the biggest pool party.

212

## GOLF