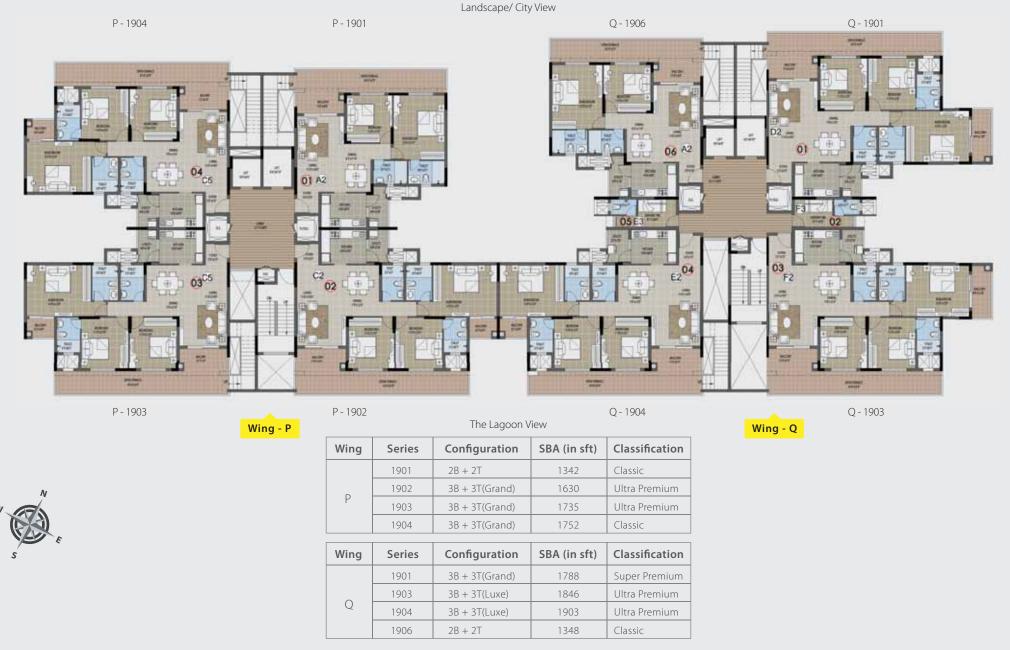

------|
| Ρ    | 201    | 2B + 2T        | 1232         | Classic        |
|      | 202    | 3B + 3T(Grand) | 1630         | Ultra Premium  |
|      | 203    | 3B + 3T(Grand) | 1636         | Ultra Premium  |
|      | 204    | 3B + 3T(Grand) | 1636         | Classic        |
|      |        |                |              |                |
| Wing | Series | Configuration  | SBA (in sft) | Classification |
|      | 201    | 3B + 3T(Grand) | 1679         | Super Premium  |
| В    | 203    | 3B + 3T(Luxe)  | 1846         | Ultra Premium  |
|      | 204    | 3B + 3T(Luxe)  | 1798         | Ultra Premium  |
|      | 206    | 2B + 2T        | 1232         | Classic        |

### WING P & Q TYPICAL FLOOR PLAN 3<sup>rd</sup> to 18<sup>th</sup> Floor



#### WING P & Q FLOOR PLAN Penthouse Floor



#### **TYPICAL UNIT PLANS**





**Type A** - 2B + 2T

**Type B** - 3B + 2T (Comfort)

#### **TYPICAL UNIT PLANS**



**Type C** - 3B + 3T (Grand)

BALCONY 116'x59" TOLET 55583 BEDROOM2 BEDROOM1 11/0/x12/0\* 11053201 LIVING 11/6/x190\* DINING 79'x12'2' M.BEDROOM BALCONY 49'x122' 0 TOLET 55%83\* TOILET 60'x83'  $\mathbf{\nabla}$ FOYER 55%53" KITCHEN 10'6"x8'0" UTILITY 52'x80' a 0 . 1

**Type D** - 3B + 3T (Grand)

#### DISCLAIMER

No photos have been shot on site. Please refer to the agreement to sell for details on the amenities. Terms and condition used in this brochure are generic & not literal

Changes may be made during the development and standard fittings and specifications are subject to change without notice. Standard fittings and finishes are subject to availability and vendor d