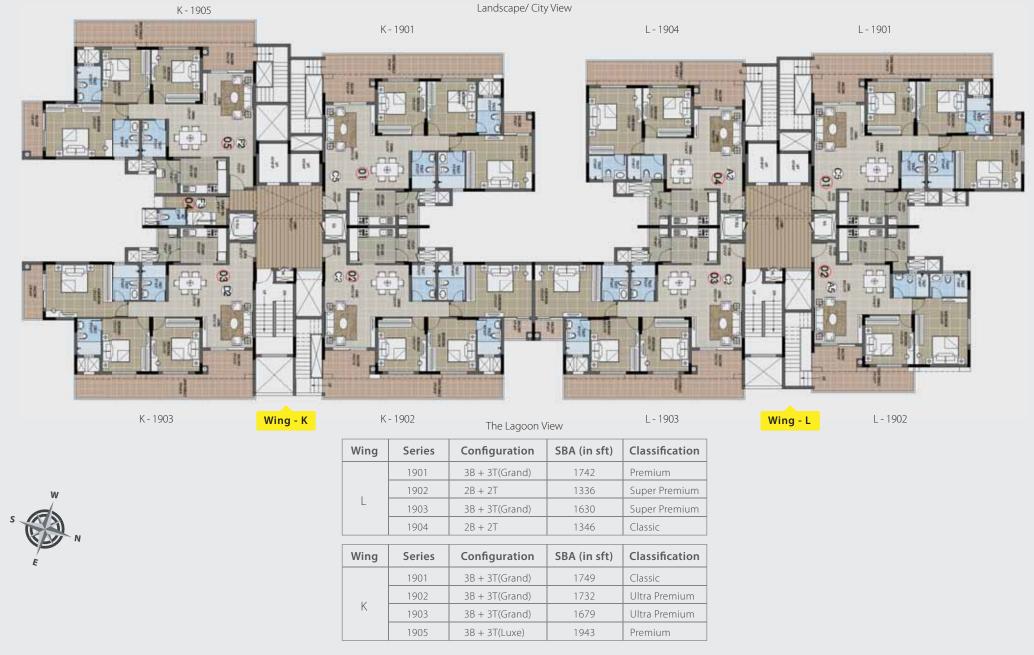

### WING L & K FLOOR PLAN Ground Floor

| Wing | Series | Configuration  | SBA (in sft) | Classification |
|------|--------|----------------|--------------|----------------|
| I    | 001    | 3B + 3T(Grand) | 1636         | Premium        |
| L    | 004    | 2B + 2T        | 1232         | Classic        |
|      |        |                |              |                |

| Wing | Series | Configuration  | SBA (in sft) | Classification |
|------|--------|----------------|--------------|----------------|
| K    | 001    | 3B + 3T(Grand) | 1636         | Classic        |
| IX.  | 005    | 3B + 3T(Luxe)  | 1846         | Premium        |

#### WING L & K FLOOR PLAN Penthouse Floor