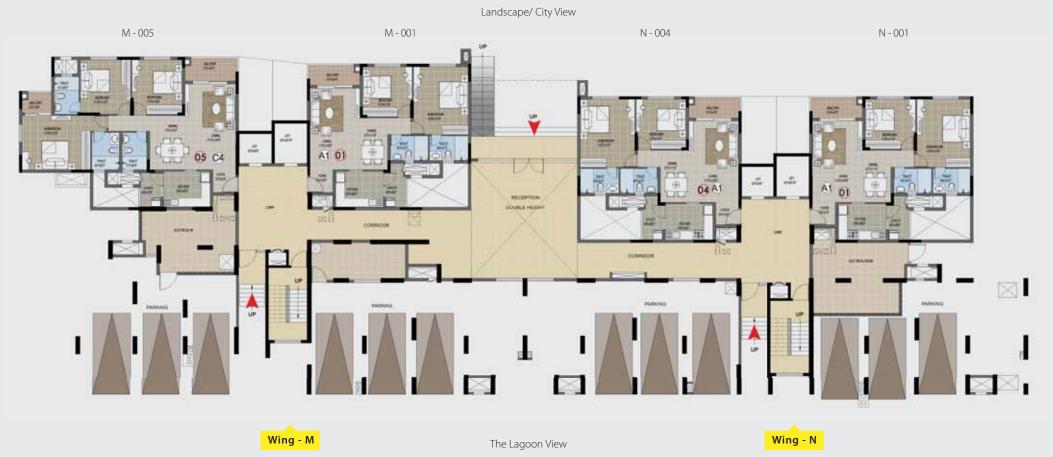

### WING M & N FLOOR PLAN Ground Floor

N E

| Wing | Series | Configuration  | SBA (in sft) | Classification |
|------|--------|----------------|--------------|----------------|
| М    | 001    | 2B + 2T        | 1232         | Classic        |
| 111  | 005    | 3B + 3T(Grand) | 1636         | Premium        |

| Wing | Series | Configuration | SBA (in sft) | Classification |
|------|--------|---------------|--------------|----------------|
| NI   | 001    | 2B + 2T       | 1232         | Classic        |
|      | 004    | 2B + 2T       | 1232         | Classic        |

## WING M & N FLOOR PLAN