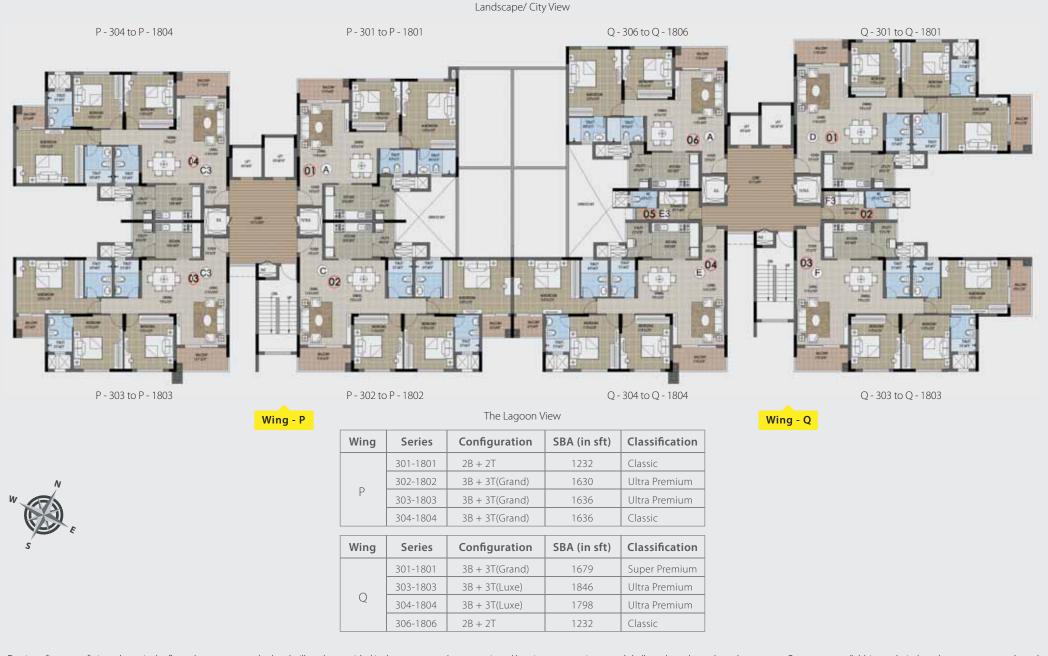

### WING P & Q FLOOR PLAN Ground Floor

Wing - P

The Lagoon View

Wing - Q

W S F

| Wing | Series | Configuration  | SBA (in sft) | Classification |
|------|--------|----------------|--------------|----------------|
| D    | 001    | 2B + 2T        | 1232         | Classic        |
| Г    | 004    | 3B + 3T(Grand) | 1636         | Classic        |

|   | Wing | Series | Configuration  | SBA (in sft) | Classification |
|---|------|--------|----------------|--------------|----------------|
| Q | 0    | 001    | 3B + 3T(Grand) | 1679         | Super Premium  |
|   | Q    | 006    | 2B + 2T        | 1232         | Classic        |