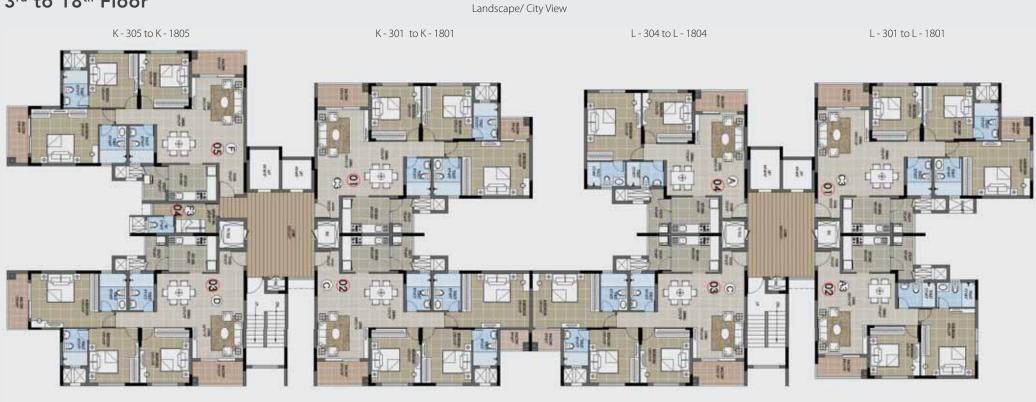

#### WING L & K TYPICAL FLOOR PLAN 3<sup>rd</sup> to 18<sup>th</sup> Floor

K - 303 to K - 1803

K - 302 to K - 1802

Wing - K

L - 303 to L - 1803

L - 302 to L - 1802

Wing - L

s w N

| Wing | Series   | Configuration  | SBA (in sft) | Classification |
|------|----------|----------------|--------------|----------------|
|      | 301-1801 | 3B + 3T(Grand) | 1636         | Premium        |
|      | 302-1802 | 2B + 2T        | 1232         | Super Premium  |
| L    | 303-1803 | 3B + 3T(Grand) | 1630         | Super Premium  |
|      | 304-1804 | 2B + 2T        | 1232         | Classic        |
|      |          |                |              |                |
| Wing | Series   | Configuration  | SBA (in sft) | Classification |
|      | 301-1801 | 3B + 3T(Grand) | 1636         | Classic        |
|      | 302-1802 | 3B + 3T(Grand) | 1630         | Ultra Premium  |
| К    | 303-1803 | 3B + 3T(Grand) | 1679         | Ultra Premium  |
|      | 305-1805 | 3B + 3T(Luxe)  | 1846         | Premium        |

The Lagoon View