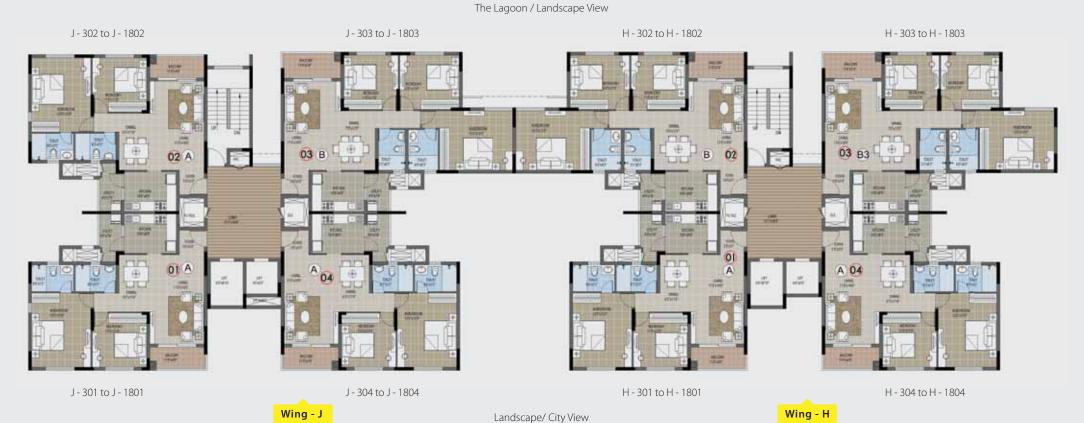

#### WING J & H TYPICAL FLOOR PLAN 3<sup>rd</sup> to 18<sup>th</sup> Floor

|   | N |
|---|---|
| W |   |
| W |   |
| 1 |   |
|   | E |
|   |   |
|   | S |

| Wing | Series   | Configuration | SBA (in sft) | Classification |
|------|----------|---------------|--------------|----------------|
|      | 301-1801 | 2B + 2T       | 1232         | Super Premium  |
|      | 302-1802 | 2B + 2T       | 1232         | Super Premium  |
| J    | 303-1803 | 3B + 2T       | 1482         | Premium        |
|      | 304-1804 | 2B + 2T       | 1232         | Premium        |
|      |          |               |              |                |
| Wing | Series   | Configuration | SBA (in sft) | Classification |
|      | 301-1801 | 2B + 2T       | 1232         | Premium        |
|      | 302-1802 | 3B + 2T       | 1482         | Classic        |
| H    | 303-1803 | 3B + 2T       | 1486         | Classic        |
|      | 304-1804 | 2B + 2T       | 1232         | Premium        |