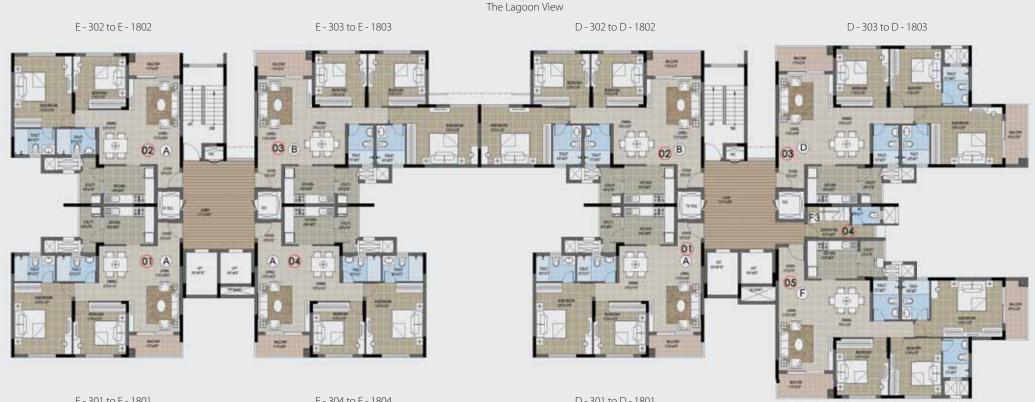

#### WING E & D TYPICAL FLOOR PLAN 3<sup>rd</sup> to 18<sup>th</sup> Floor

E - 301 to E - 1801

| E - 304 to E - | I |
|----------------|---|
|                |   |

Wing

Wing - E

1804

Series

D - 301 to D - 1801

SBA (in sft)

Classification

Wing - D

D - 305 to D - 1805

2B + 2T 1232 301-1801\* Super Premium 2B + 2T 1232 301-1802 Super Premium Е 3B + 2T 1482 301-1803 Super Premium 301-1804 2B + 2T 1232 Classic Configuration SBA (in sft) Classification Wing Series 301-1801 2B + 2T 1232 Classic 3B + 2T 1482 301-1802 Super Premium D 301-1803 3B + 3T(Grand) 1679 Super Premium 301-1805 3B + 3T(Luxe) 1846 Premium