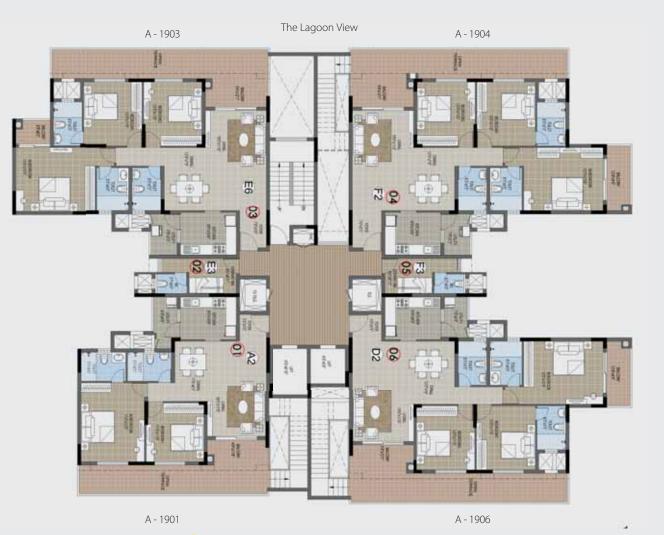

#### WING A PLAN Penthouse Floor

Wing - A

Landscape/ City View

Wing SBA (in sft) Configuration Classification Series 1901 2B + 2T 1232 Classic 3B + 3T(Luxe) 1804 1903 Super Premium А 1904 3B + 3T(Luxe) 1846 Super Premium 1906 3B + 3T(Grand) 1679 Super Premium