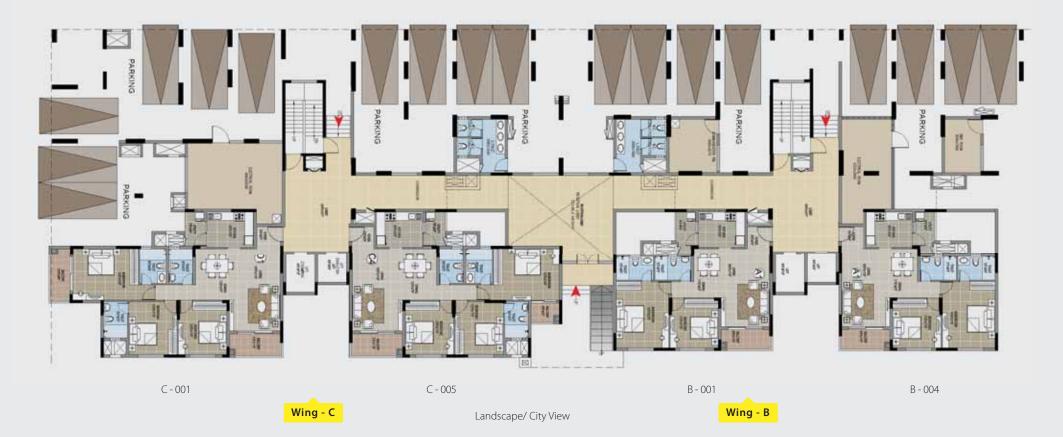

#### WING C & B FLOOR PLAN Ground Floor

The Lagoon View

| Wing | Series | Configuration  | SBA (in sft) | Classification |
|------|--------|----------------|--------------|----------------|
| C    | 001    | 3B + 3T(Grand) | 1679         | Premium        |
| C    | 005    | 3B + 3T(Grand) | 1636         | Classic        |

| Wing | Series | Configuration | SBA (in sft) | Classification |
|------|--------|---------------|--------------|----------------|
| B    | 001    | 2B + 2T       | 1232         | Classic        |
| 0    | 004    | 2B + 2T       | 1232         | Classic        |