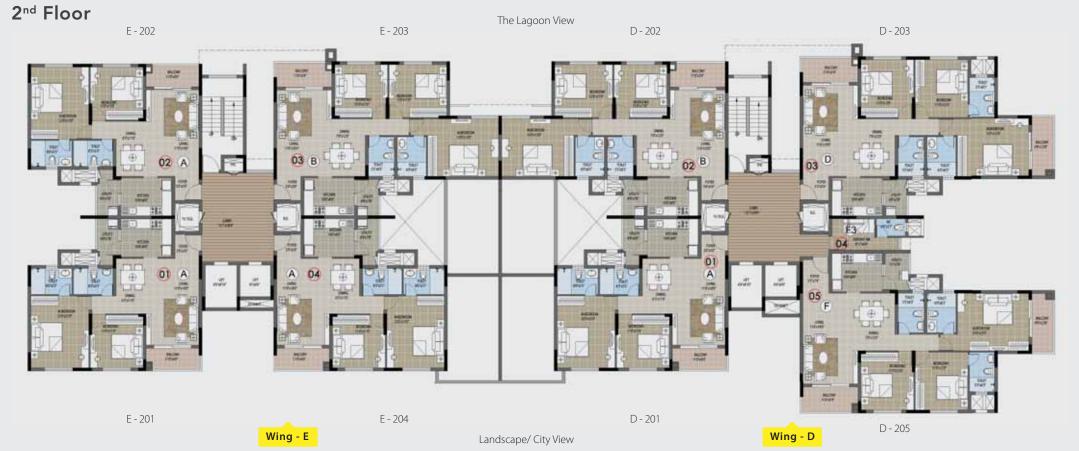

#### WING E & D FLOOR PLAN

| Wing | Series | Configuration  | SBA (in sft) | Classification |
|------|--------|----------------|--------------|----------------|
|      | 201    | 2B + 2T        | 1232         | Premium        |
| _    | 202    | 2B + 2T        | 1232         | Super Premium  |
| E    | 203    | 3B + 2T        | 1482         | Super Premium  |
|      | 204    | 2B + 2T        | 1232         | Classic        |
|      |        |                |              |                |
| Wing | Series | Configuration  | SBA (in sft) | Classification |
|      | 201    | 2B + 2T        | 1232         | Classic        |
|      | 202    | 3B + 2T        | 1482         | Super Premium  |
| D    | 203    | 3B + 3T(Grand) | 1679         | Super Premium  |
|      | 205    | 3B + 3T(Luxe)  | 1846         | Premium        |