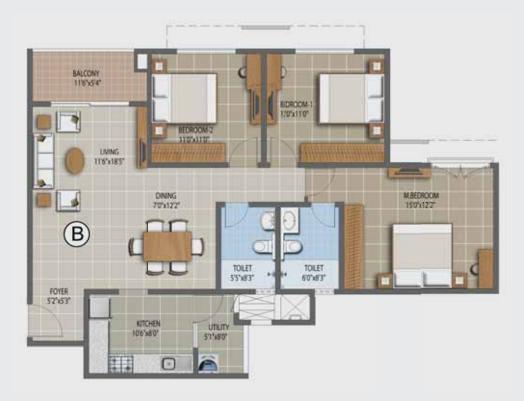

#### **TYPICAL UNIT PLANS**

**Type C** - 3B + 3T (Grand)

BALCONY 116'x59" TOLET 55583 BEDROOM2 BEDROOM1 11/0/x12/0\* 11053201 LIVING 11/6/x190\* DINING 79'x12'2' M.BEDROOM BALCONY 49'x122' 0 TOLET 55%83\* TOILET 60'x83'  $\mathbf{\nabla}$ FOYER 55%53" KITCHEN 10'6"x8'0" UTILITY 52'x80' a 0 . 1