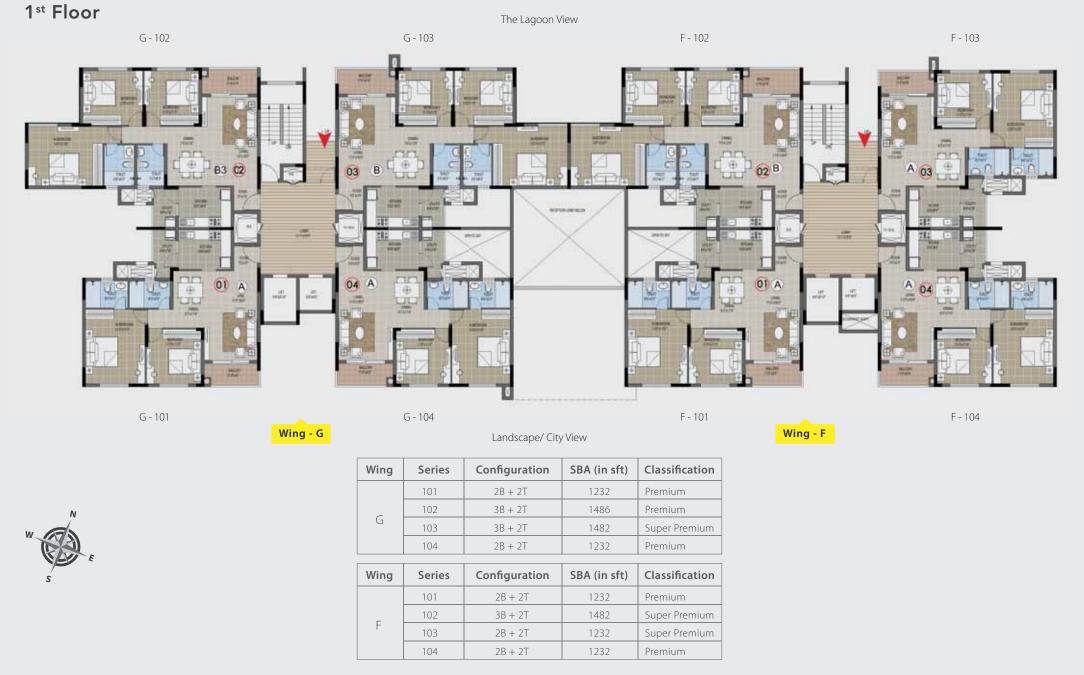

#### WING G & F FLOOR PLAN **Ground Floor**

The Lagoon View

Wing - G

Landscape/ City View

Wing - F

|  | Wing | Series | Configuration | SBA (in sft) | Classification |
|--|------|--------|---------------|--------------|----------------|
|  | G    | 001    | 2B + 2T       | 1232         | Premium        |
|  | G    | 004    | 2B + 2T       | 1232         | Premium        |

| Wing | Series | Configuration | SBA (in sft) | Classification |
|------|--------|---------------|--------------|----------------|
| F    | 001    | 2B + 2T       | 1232         | Premium        |
| 1    | 004    | 2B + 2T       | 1232         | Premium        |