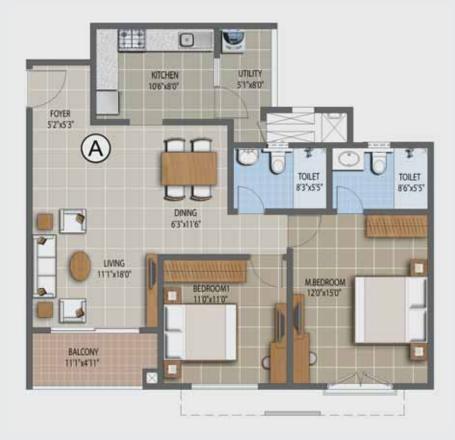

#### **TYPICAL UNIT PLANS**

**Type A** - 2B + 2T

**Type B** - 3B + 2T (Comfort)