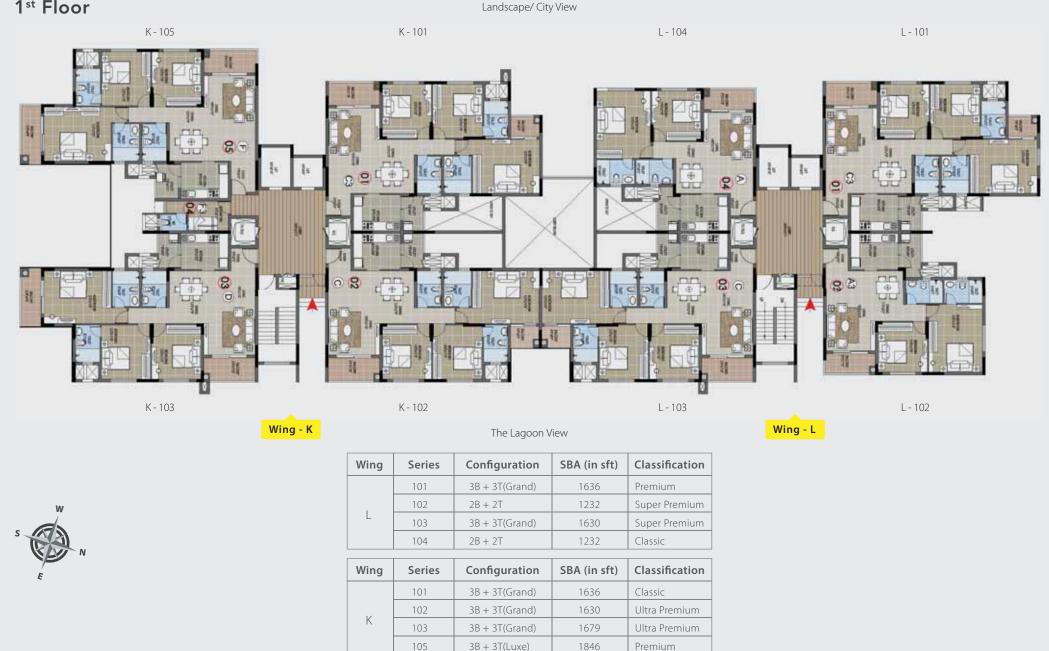

### WING L & K FLOOR PLAN Ground Floor

| Wing | Series | Configuration  | SBA (in sft) | Classification |
|------|--------|----------------|--------------|----------------|
| I    | 001    | 3B + 3T(Grand) | 1636         | Premium        |
| L    | 004    | 2B + 2T        | 1232         | Classic        |
|      |        |                |              |                |

| Wing | Series | Configuration  | SBA (in sft) | Classification |
|------|--------|----------------|--------------|----------------|
| K    | 001    | 3B + 3T(Grand) | 1636         | Classic        |
| IX.  | 005    | 3B + 3T(Luxe)  | 1846         | Premium        |

#### WING L & K FLOOR PLAN 1<sup>st</sup> Floor

# WING L & K FLOOR PLAN