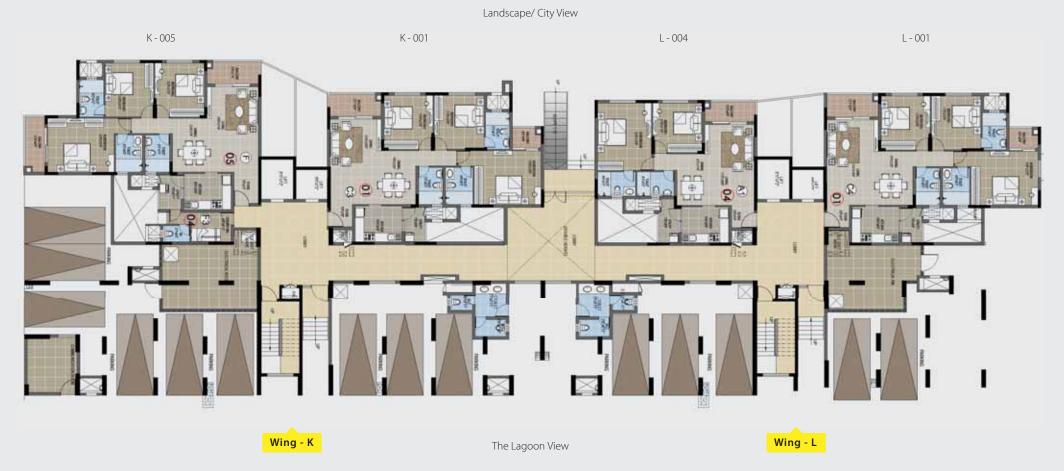

### WING L & K FLOOR PLAN Ground Floor

| Wing | Series | Configuration  | SBA (in sft) | Classification |
|------|--------|----------------|--------------|----------------|
| I    | 001    | 3B + 3T(Grand) | 1636         | Premium        |
| L    | 004    | 2B + 2T        | 1232         | Classic        |
|      |        |                |              |                |

| Wing | Series | Configuration  | SBA (in sft) | Classification |
|------|--------|----------------|--------------|----------------|
| K    | 001    | 3B + 3T(Grand) | 1636         | Classic        |
| IX.  | 005    | 3B + 3T(Luxe)  | 1846         | Premium        |