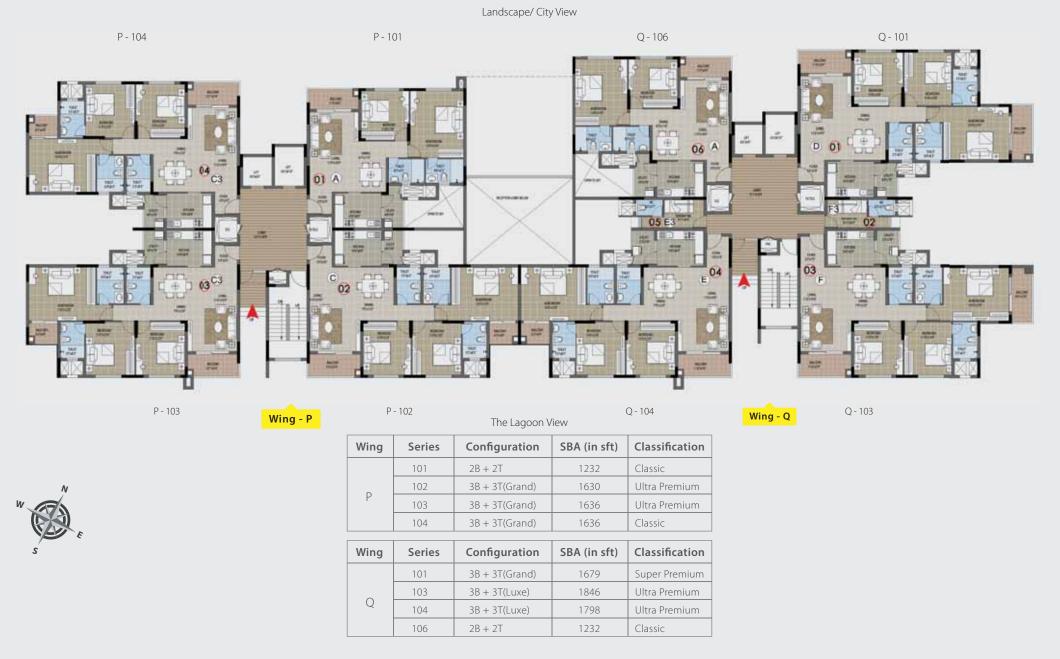

### WING P & Q FLOOR PLAN Ground Floor

Wing - P

The Lagoon View

Wing - Q

W S F

| Wing | Series | Configuration  | SBA (in sft) | Classification |
|------|--------|----------------|--------------|----------------|
| D    | 001    | 2B + 2T        | 1232         | Classic        |
| Г    | 004    | 3B + 3T(Grand) | 1636         | Classic        |

|   | Wing | Series | Configuration  | SBA (in sft) | Classification |
|---|------|--------|----------------|--------------|----------------|
| Q | 0    | 001    | 3B + 3T(Grand) | 1679         | Super Premium  |
|   | Q    | 006    | 2B + 2T        | 1232         | Classic        |

#### WING P & Q FLOOR PLAN 2<sup>nd</sup> Floor

Landscape/ City View

P - 203

Wing - P

The Lagoon View

Q - 203

Wing - Q

| Wing | Series | Configuration  | SBA (in sft) | Classification |
|------|--------|----------------|--------------|----------------|
| Ρ    | 201    | 2B + 2T        | 1232         | Classic        |
|      | 202    | 3B + 3T(Grand) | 1630         | Ultra Premium  |
|      | 203    | 3B + 3T(Grand) | 1636         | Ultra Premium  |
|      | 204    | 3B + 3T(Grand) | 1636         | Classic        |
|      |        |                |              |                |
| Wing | Series | Configuration  | SBA (in sft) | Classification |
|      | 201    | 3B + 3T(Grand) | 1679         | Super Premium  |
| В    | 203    | 3B + 3T(Luxe)  | 1846         | Ultra Premium  |
|      | 204    | 3B + 3T(Luxe)  | 1798         | Ultra Premium  |
|      | 206    | 2B + 2T        | 1232         | Classic        |