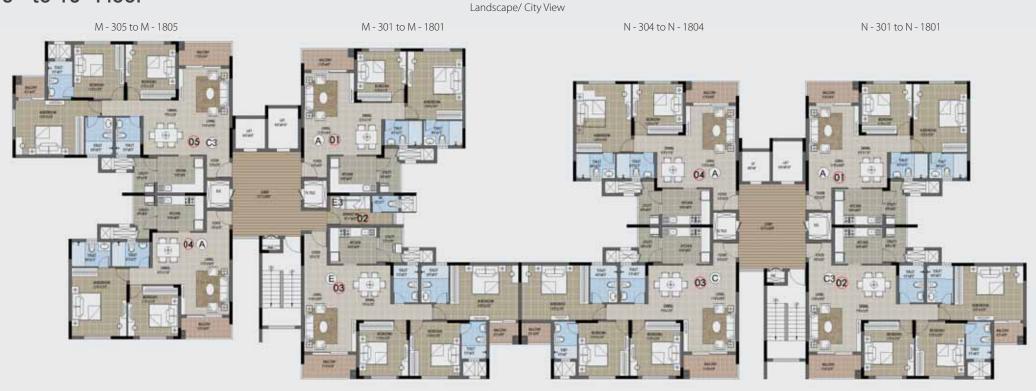

#### WING M & N TYPICAL FLOOR PLAN 3<sup>rd</sup> to 18<sup>th</sup> Floor

M - 304 to M - 1804

Wing - M

N - 303 to N - 1803

N - 302 to N - 1802

The Lagoon View Wing Series Configuration SBA (in sft) Classification 1232 301-1801 2B + 2T Classic 1798 303-1803 3B + 3T(Luxe) Super Premium Μ 304-1804 2B + 2T 1232 Super Premium 305-1805 3B + 3T(Grand) 1636 Premium Configuration SBA (in sft) Classification Wing Series 301-1801 2B + 2T 1232 Classic 3B + 3T(Grand) 1636 Ultra Premium 302-1802 Ν 303-1803 3B + 3T(Grand) 1630 Ultra Premium 304-1804 2B + 2T 1232 Classic

Wing - N