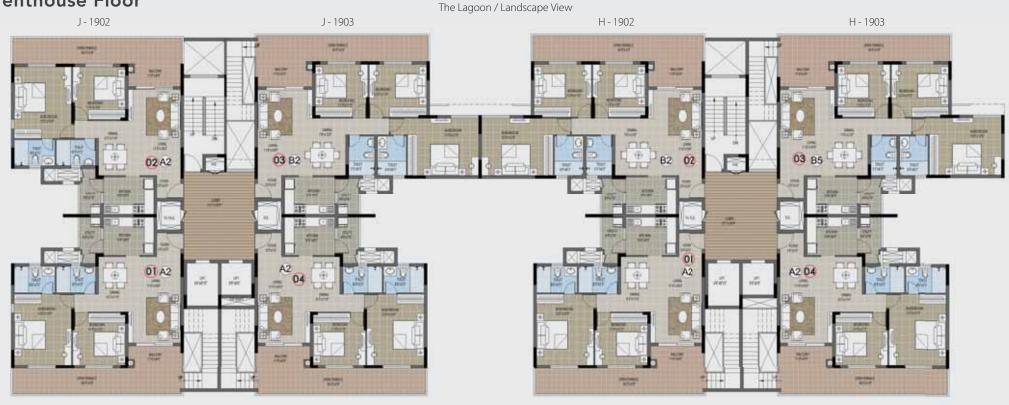

#### WING J & H FLOOR PLAN Penthouse Floor

J - 1901

Wing - J

J - 1904

Wing

J

Series

1901

1902

1903

Landscape/ City View

Configuration

2B + 2T

2B + 2T

3B + 2T

Wing - H

H - 1904

|      | 1904   | 2B + 2T       | 1232         | Premium        |
|------|--------|---------------|--------------|----------------|
| Wing | Series | Configuration | SBA (in sft) | Classification |
|      | 1901   | 2B + 2T       | 1232         | Premium        |
|      | 1902   | 3B + 2T       | 1482         | Classic        |
| Н    | 1903   | 3B + 2T       | 1486         | Classic        |
|      | 1904   | 2B + 2T       | 1232         | Premium        |

H - 1901

Classification

Super Premium

Super Premium

Premium

SBA (in sft)

1232

1232

1482