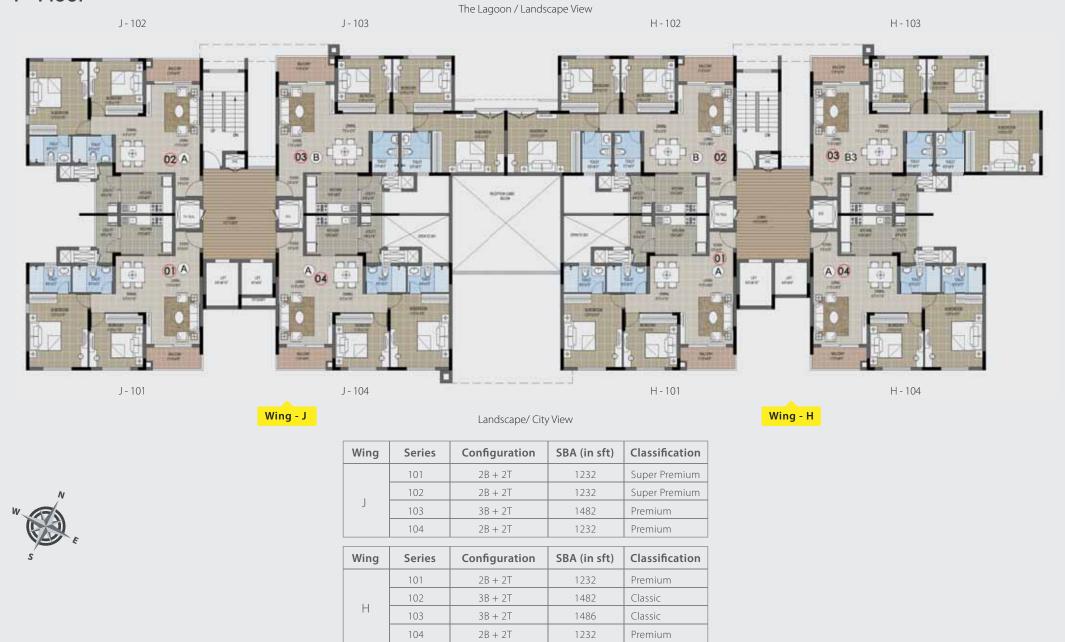

#### WING J & H TYPICAL FLOOR PLAN 3<sup>rd</sup> to 18<sup>th</sup> Floor

|   | N |
|---|---|
| W |   |
| W |   |
| 1 |   |
|   | E |
|   |   |
|   | S |

| Wing | Series   | Configuration | SBA (in sft) | Classification |
|------|----------|---------------|--------------|----------------|
|      | 301-1801 | 2B + 2T       | 1232         | Super Premium  |
|      | 302-1802 | 2B + 2T       | 1232         | Super Premium  |
| J    | 303-1803 | 3B + 2T       | 1482         | Premium        |
|      | 304-1804 | 2B + 2T       | 1232         | Premium        |
|      |          |               |              |                |
| Wing | Series   | Configuration | SBA (in sft) | Classification |
|      | 301-1801 | 2B + 2T       | 1232         | Premium        |
|      | 302-1802 | 3B + 2T       | 1482         | Classic        |
| H    | 303-1803 | 3B + 2T       | 1486         | Classic        |
|      | 304-1804 | 2B + 2T       | 1232         | Premium        |