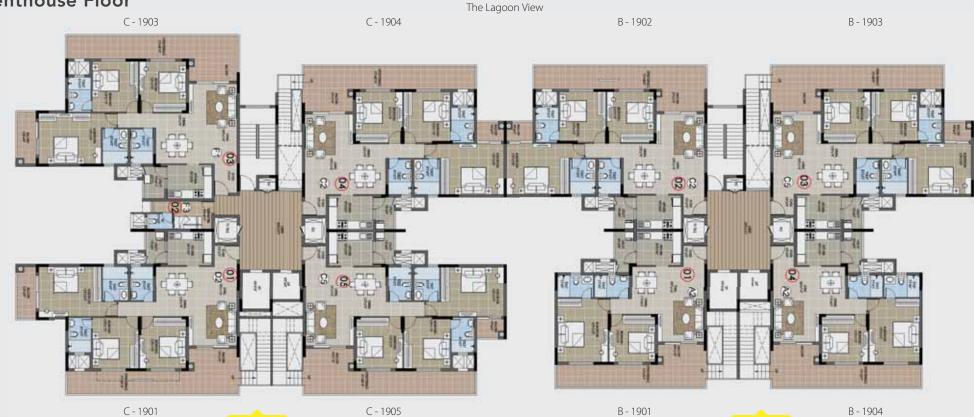

#### WING C & B FLOOR PLAN **Penthouse Floor**

Wing - C

C - 1905

Landscape/ City View

Wing - B

B - 1904

| Wing | Series       | Configuration             | SBA (in sft) | Classification |
|------|--------------|---------------------------|--------------|----------------|
|      | 1901         | 3B + 3T(Grand)            | 1679         | Premium        |
| 6    | 1903         | 3B + 3T(Luxe)             | 1846         | Super Premium  |
| С    | 1904         | 3B + 3T(Grand)            | 1630         | Super Premium  |
|      | 1905         | 3B + 3T(Grand)            | 1636         | Classic        |
|      |              |                           |              |                |
| Wing | Series       | Configuration             | SBA (in sft) | Classification |
|      |              | 5                         | ,            |                |
|      | 1901         | 2B + 2T                   | 1232         | Classic        |
|      | 1901<br>1902 | 2B + 2T<br>3B + 3T(Grand) |              |                |
| В    |              |                           | 1232         | Classic        |