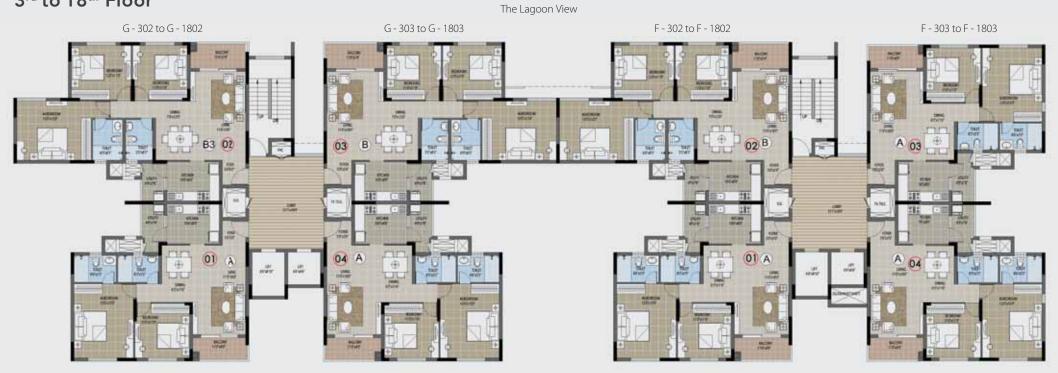

#### WING G & F TYPICAL FLOOR PLAN 3<sup>rd</sup> to 18<sup>th</sup> Floor

G - 301 to G - 1801

Wing - G

G - 304 to G - 1804

F - 304 to F - 1804

E

| Wing | Series    | Configuration | SBA (in sft) | Classification |
|------|-----------|---------------|--------------|----------------|
|      | 301-1801  | 2B + 2T       | 1232         | Premium        |
|      | 301-1802  | 3B + 2T       | 1486         | Premium        |
| G    | 301-1803  | 3B + 2T       | 1482         | Super Premium  |
|      | 301-1804  | 2B + 2T       | 1232         | Premium        |
|      |           |               |              |                |
| Wing | Series    | Configuration | SBA (in sft) | Classification |
|      | 301-1801  | 2B + 2T       | 1232         | Premium        |
| _    | 301-1802  | 3B + 2T       | 1482         | Super Premium  |
| F    | 301-1803  | 2B + 2T       | 1232         | Super Premium  |
|      | *301-1804 | 2B + 2T       | 1232         | Super Premium  |

Landscape/ City View

F - 301 to F - 1801 Wing - F

| W S E |  |
|-------|--|
| s     |  |

| Furniture fixtures or fittings shown in the floor plan are not standard and will not be provided in the apartment. Areas mentioned herein are approximate and shall vary based on selected apartment. Common areas/lobbies and window placement | ent may vary based |
|-------------------------------------------------------------------------------------------------------------------------------------------------------------------------------------------------------------------------------------------------|--------------------|
| on selected floor. All plans are in accordance with the latest approved sanctioned plan and are subject to changes mandated by government authorities and /or applicable laws from time to time.                                                |                    |