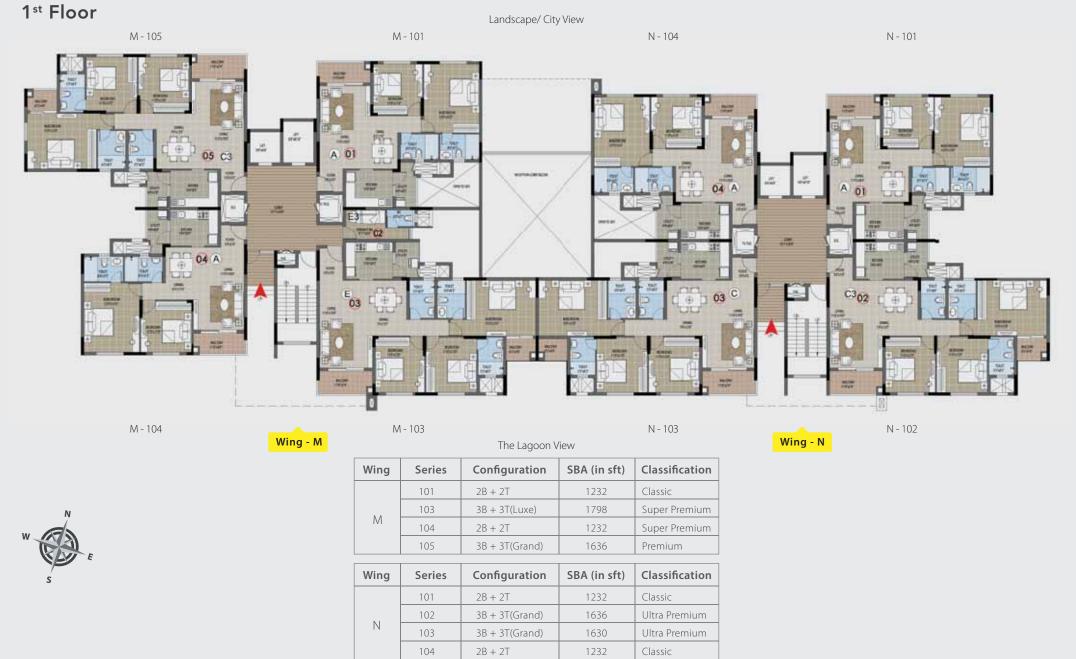

303-1803 | 3B + 3T(Grand) | 1679         | Ultra Premium  |
|      | 305-1805 | 3B + 3T(Luxe)  | 1846         | Premium        |

The Lagoon View

#### WING L & K FLOOR PLAN Penthouse Floor



### WING M & N FLOOR PLAN Ground Floor



N E

| Wing | Series | Configuration  | SBA (in sft) | Classification |
|------|--------|----------------|--------------|----------------|
| М    | 001    | 2B + 2T        | 1232         | Classic        |
| 111  | 005    | 3B + 3T(Grand) | 1636         | Premium        |

| Wing | Series | Configuration | SBA (in sft) | Classification |
|------|--------|---------------|--------------|----------------|
| NI   | 001    | 2B + 2T       | 1232         | Classic        |
|      | 004    | 2B + 2T       | 1232         | Classic        |

## WING M & N FLOOR PLAN



#### WING M & N FLOOR PLAN 2<sup>nd</sup> Floor



#### WING M & N TYPICAL FLOOR PLAN 3<sup>rd</sup> to 18<sup>th</sup> Floor



M - 304 to M - 1804



Wing - M

N - 303 to N - 1803

N - 302 to N - 1802

The Lagoon View Wing Series Configuration SBA (in sft) Classification 1232 301-1801 2B + 2T Classic 1798 303-1803 3B + 3T(Luxe) Super Premium Μ 304-1804 2B + 2T 1232 Super Premium 305-1805 3B + 3T(Grand) 1636 Premium Configuration SBA (in sft) Classification Wing Series 301-1801 2B + 2T 1232 Classic 3B + 3T(Grand) 1636 Ultra Premium 302-1802 Ν 303-1803 3B + 3T(Grand) 1630 Ultra Premium 304-1804 2B + 2T 1232 Classic

Wing - N



#### WING M & N FLOOR PLAN Penthouse Floor



### WING P & Q FLOOR PLAN Ground Floor



Wing - P

The Lagoon View

Wing - Q

W S F

| Wing | Series | Configuratio