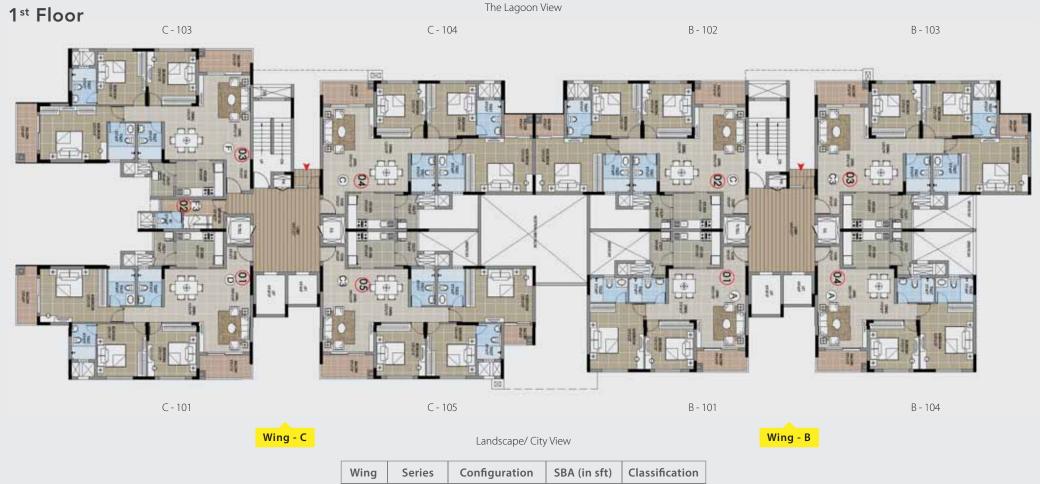

#### WING C & B FLOOR PLAN Ground Floor

The Lagoon View

| Wing | Series | Configuration  | SBA (in sft) | Classification |
|------|--------|----------------|--------------|----------------|
| C    | 001    | 3B + 3T(Grand) | 1679         | Premium        |
| C    | 005    | 3B + 3T(Grand) | 1636         | Classic        |

| Wing | Series | Configuration | SBA (in sft) | Classification |
|------|--------|---------------|--------------|----------------|
| B    | 001    | 2B + 2T       | 1232         | Classic        |
| 0    | 004    | 2B + 2T       | 1232         | Classic        |

#### WING C & B FLOOR PLAN

S S N

| 6                | 101               | 3B + 3T(Grand)                  | 1679                        | Premium                          |
|------------------|-------------------|---------------------------------|-----------------------------|----------------------------------|
|                  | 103               | 3B + 3T(Luxe)                   | 1846                        | Super Premium                    |
| С                | 104               | 3B + 3T(Grand)                  | 1630                        | Super Premium                    |
|                  | 105               | 3B + 3T(Grand)                  | 1636                        | Classic                          |
|                  |                   |                                 | -                           |                                  |
|                  |                   |                                 |                             |                                  |
| Wing             | Series            | Configuration                   | SBA (in sft)                | Classification                   |
| Wing             | <b>Series</b> 101 | <b>Configuration</b><br>2B + 2T | <b>SBA (in sft)</b><br>1232 | <b>Classification</b><br>Classic |
|                  |                   |                                 |                             |                                  |
| <b>Wing</b><br>B | 101               | 2B + 2T                         | 1232                        | Classic                          |
|                  | 101<br>102        | 2B + 2T<br>3B + 3T(Grand)       | 1232<br>1630                | Classic<br>Super Premium         |

#### WING C & B FLOOR PLAN

Wing - C

S N N

|   | Wing | Series | Configuration  | SBA (in sft) | Classification |
|---|------|--------|----------------|--------------|----------------|
|   |      | 201    | 3B + 3T(Grand) | 1679         | Premium        |
|   | C    | 203    | 3B + 3T(Luxe)  | 1846         | Super Premium  |
|   | С    | 204    | 3B + 3T(Grand) | 1630         | Super Premium  |
|   |      | 205    | 3B + 3T(Grand) | 1636         | Classic        |
| , |      |        |                |              |                |
|   | Wing | Series | Configuration  | SBA (in sft) | Classification |
|   |      | 201    | 2B + 2T        | 1232         | Classic        |
|   | 0    | 202    | 3B + 3T(Grand) | 1630         | Super Premium  |
|   | В    | 203    | 3B + 3T(Grand) | 1636         | Super Premium  |
|   |      | 204    | 2B + 2T        | 1232         | Classic        |

Landscape/ City View

Wing - B