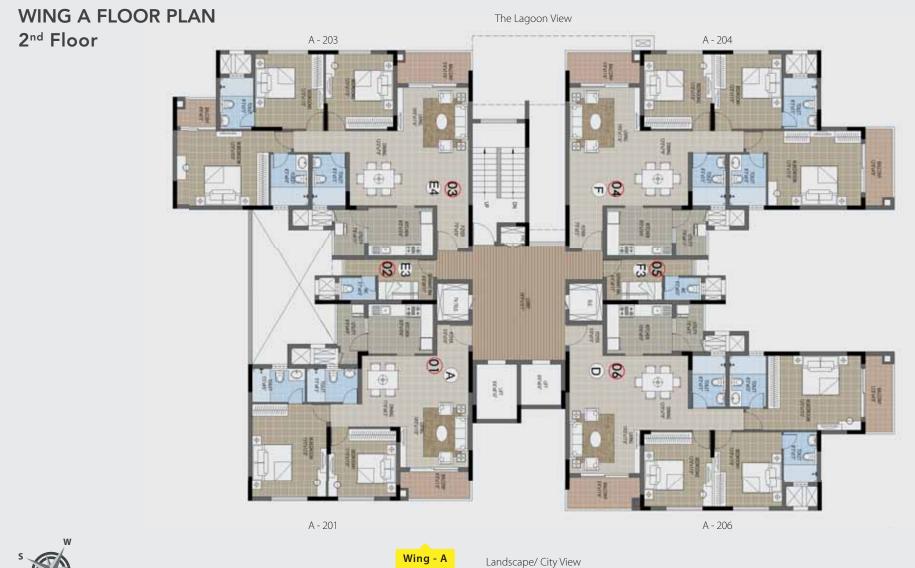

#### WING A FLOOR PLAN Ground Floor

Furniture fixtures or fittings shown in the floor plan are not standard and will not be provided in the apartment. Areas mentioned herein are approximate and shall vary based on selected apartment. Common areas/lobbies and window placement may vary based on selected floor. All plans are in accordance with the latest approved sanctioned plan and are subject to changes mandated by government authorities and /or applicable laws from time to time.

#### WING A FLOOR PLAN 1<sup>st</sup> Floor

A - 101

Wing - A

A - 106

| Wing | Series | Configuration  | SBA (in sft) | Classification |
|------|--------|----------------|--------------|----------------|
|      | 101    | 2B + 2T        | 1232         | Classic        |
|      | 103    | 3B + 3T(Luxe)  | 1804         | Super Premium  |
| A    | 104    | 3B + 3T(Luxe)  | 1846         | Super Premium  |
|      | 106    | 3B + 3T(Grand) | 1679         | Super Premium  |