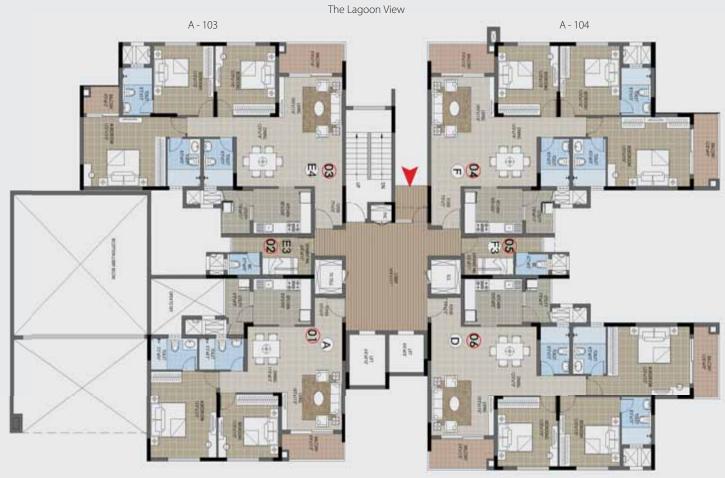

#### WING C & B FLOOR PLAN Ground Floor

The Lagoon View

| Wing | Series | Configuration  | SBA (in sft) | Classification |
|------|--------|----------------|--------------|----------------|
| C    | 001    | 3B + 3T(Grand) | 1679         | Premium        |
| C    | 005    | 3B + 3T(Grand) | 1636         | Classic        |

| Wing | Series | Configuration | SBA (in sft) | Classification |
|------|--------|---------------|--------------|----------------|
| B    | 001    | 2B + 2T       | 1232         | Classic        |
| 0    | 004    | 2B + 2T       | 1232         | Classic        |