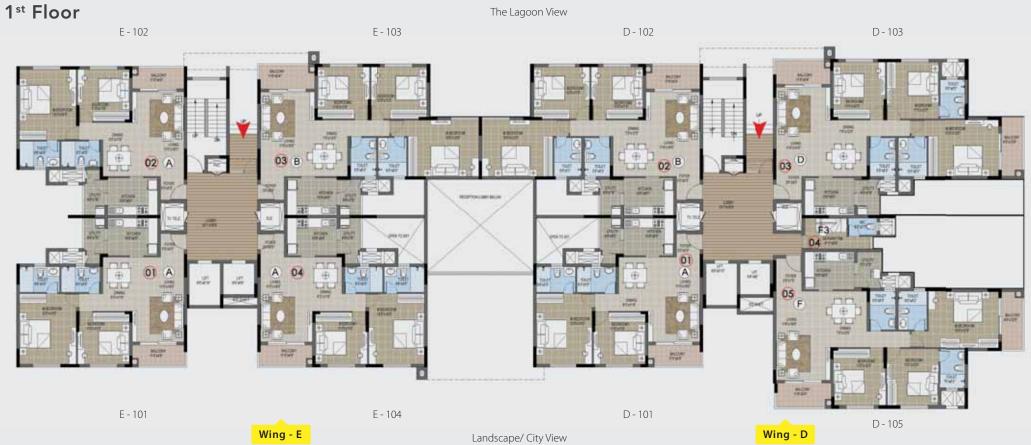

#### WING E & D FLOOR PLAN

| W E |  |
|-----|--|
| S   |  |
|     |  |

|  | Wing      | Series               | Configuration                   | SBA (in sft)                | Classification                   |
|--|-----------|----------------------|---------------------------------|-----------------------------|----------------------------------|
|  | E         | 101                  | 2B + 2T                         | 1232                        | Premium                          |
|  |           | 102                  | 2B + 2T                         | 1232                        | Super Premium                    |
|  |           | 103                  | 2B + 2T                         | 1482                        | Super Premium                    |
|  |           | 104                  | 2B + 2T                         | 1232                        | Classic                          |
|  |           |                      |                                 |                             |                                  |
|  |           |                      |                                 |                             |                                  |
|  | Wing      | Series               | Configuration                   | SBA (in sft)                | Classification                   |
|  | Wing      | <b>Series</b><br>101 | <b>Configuration</b><br>2B + 2T | <b>SBA (in sft)</b><br>1232 | <b>Classification</b><br>Classic |
|  |           |                      |                                 |                             |                                  |
|  | Wing<br>D | 101                  | 2B + 2T                         | 1232                        | Classic                          |
|  |           | 101<br>102           | 2B + 2T<br>3B + 2T              | 1232<br>1482                | Classic<br>Super Premium         |

#### WING E & D FLOOR PLAN

| Wing | Series | Configuration  | SBA (in sft) | Classification |
|------|--------|----------------|--------------|----------------|
|      | 201    | 2B + 2T        | 1232         | Premium        |
| _    | 202    | 2B + 2T        | 1232         | Super Premium  |
| E    | 203    | 3B + 2T        | 1482         | Super Premium  |
|      | 204    | 2B + 2T        | 1232         | Classic        |
|      |        |                |              |                |
| Wing | Series | Configuration  | SBA (in sft) | Classification |
|      | 201    | 2B + 2T        | 1232         | Classic        |
|      | 202    | 3B + 2T        | 1482         | Super Premium  |
| D    | 203    | 3B + 3T(Grand) | 1679         | Super Premium  |
|      | 205    | 3B + 3T(Luxe)  | 1846         | Premium        |