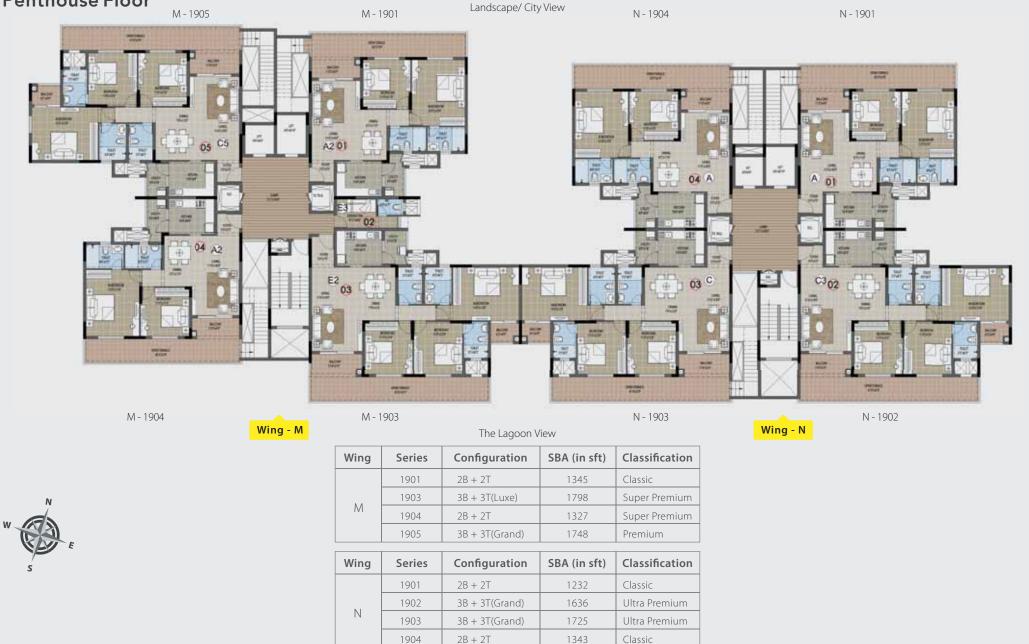

#### WING M & N FLOOR PLAN Penthouse Floor

#### WING C & B FLOOR PLAN **Penthouse Floor**

Wing - C

C - 1905

Landscape/ City View

Wing - B

B - 1904

| Wing | Series       | Configuration             | SBA (in sft) | Classification |
|------|--------------|---------------------------|--------------|----------------|
|      | 1901         | 3B + 3T(Grand)            | 1679         | Premium        |
| 6    | 1903         | 3B + 3T(Luxe)             | 1846         | Super Premium  |
| С    | 1904         | 3B + 3T(Grand)            | 1630         | Super Premium  |
|      | 1905         | 3B + 3T(Grand)            | 1636         | Classic        |
|      |              |                           |              |                |
| Wing | Series       | Configuration             | SBA (in sft) | Classification |
|      |              | 5                         | ,            |                |
|      | 1901         | 2B + 2T                   | 1232         | Classic        |
|      | 1901<br>1902 | 2B + 2T<br>3B + 3T(Grand) |              |                |
| В    |              |                           | 1232         | Classic        |