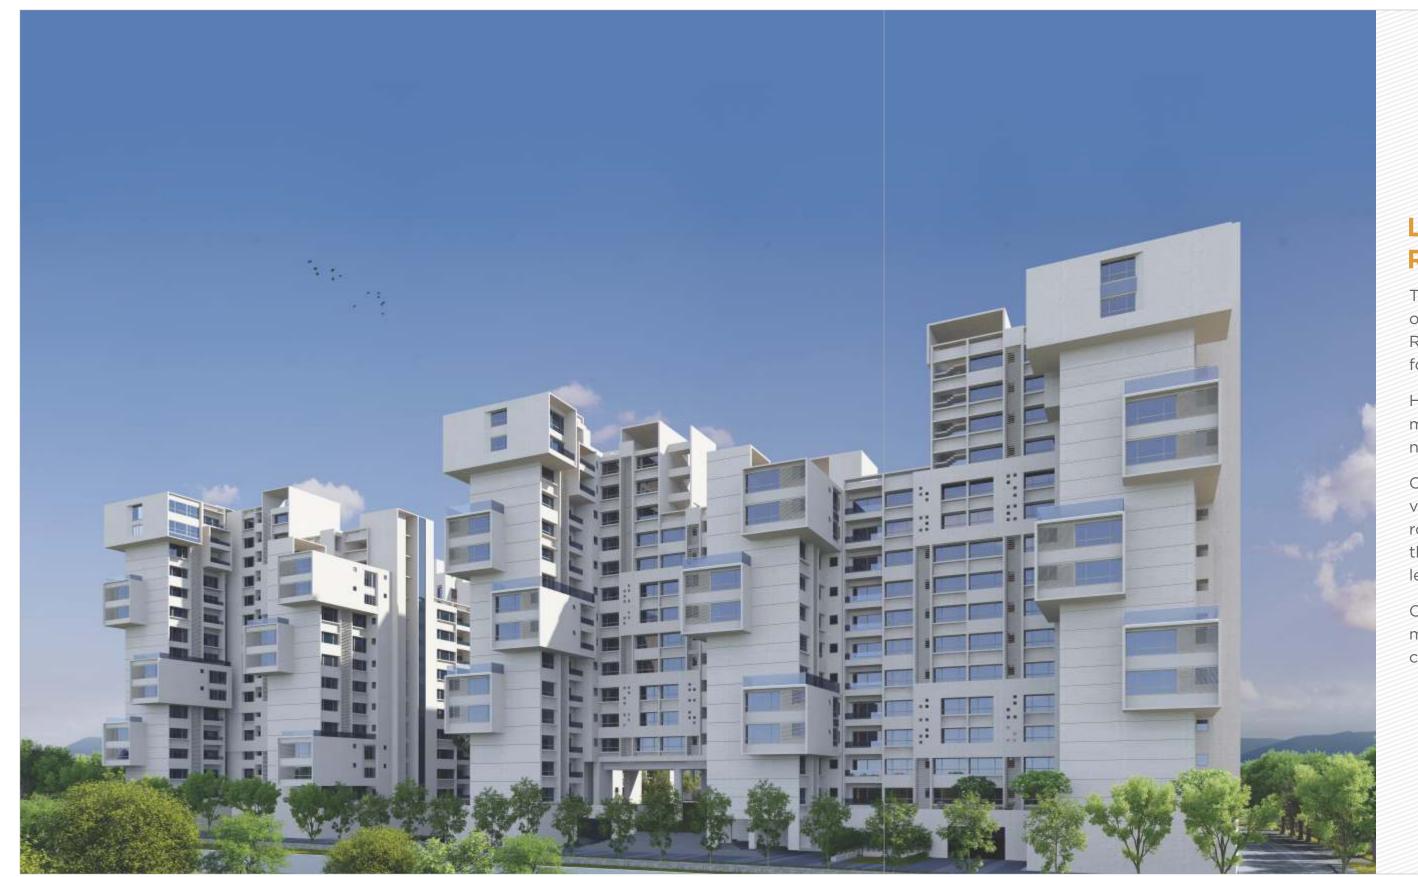

# **DESIGN INTENT**

Our goal was to create a large, central landscaped area and a master plan, wherein each room of every home has a mind-blowing  $360^{\circ}$  view blending the indoors seamlessly with the lush greenery outside.

### **FEATURES**

- Homes with 360° view.
- All homes face a large central landscaped stretch which offers an uninterrupted view of green spaces from every corner.
- Walkways are segregated from the driveways to keep the walkways free from vehicular movement.
- Double and Triple height spaces allow uninhibited view of natural surroundings, better circulation of light and air while giving aesthetic variation to the built form.
- Main entry is situated along a landscaped green area that forms a spine, running through North-South axis of the site. The club house is the focal point here, which is located in between the two clusters overlooking the landscape courts & pool.
- · Carefully designed floor plans enhance functionality and minimize wastage on area.