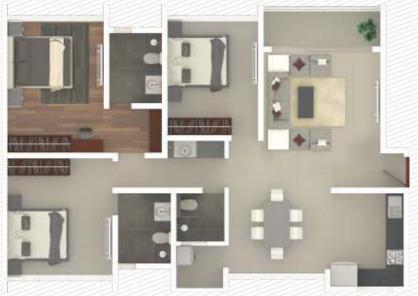

t, while the rooms themselves are designed to leave no space unused.

Choose your home from masterfully made 2, 3, 4 BHK homes and compact studio apartments.





# **DESIGN INTENT**

Our goal was to create a large, central landscaped area and a master plan, wherein each room of every home has a mind-blowing  $360^{\circ}$  view blending the indoors seamlessly with the lush greenery outside.





## **AMENITIES**

- Swimming pool with paved deck
- Children's Play area
- Cricket practice net
- Tennis court
- Squash court
- Indoor games area
- Multi purpose hall
- Furnished gymnasium

- Facility for creche
- Guest rooms including seating area & workstations
- Multi activity lawn
- Wi-Fi facility in common areas
- CCTV security surveillance
- Intercom facility

# TYPICAL FLOOR PLANS













**2 BHK** Type 2



**2 BHK** Type 3





### **FEATURES**

- Homes with 360° view.
- All homes face a large central landscaped stretch which offers an uninterrupted view of green spaces from every corner.
- Walkways are segregated from the driveways to keep the walkways free from vehicular movement.
- Double and Triple height spaces allow uninhibited view of natural surroundings, better circulation of light and air while giving aesthetic variation to the built form.
- Main entry is situated along a landscaped green area that forms a spine, running through North-South axis of the site. The club house is the focal point here, which is located in between the two clusters overlooking the landscape courts & pool.
- · Carefully designed floor plans enhance functionality and minimize wastage