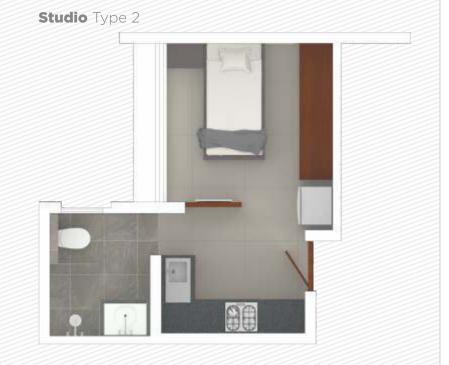

light, while the rooms themselves are designed to leave no space unused.

Choose your home from masterfully made 2, 3, 4 BHK homes and compact studio apartments.





# **DESIGN INTENT**

Our goal was to create a large, central landscaped area and a master plan, wherein each room of every home has a mind-blowing  $360^{\circ}$  view blending the indoors seamlessly with the lush greenery outside.





## **AMENITIES**

- Swimming pool with paved deck
- Children's Play area
- Cricket practice net
- Tennis court
- Squash court
- Indoor games area
- Multi purpose hall
- Furnished gymnasium

- Facility for creche
- Guest rooms including seating area & workstations
- Multi activity lawn
- Wi-Fi facility in common areas
- CCTV security surveillance
- Intercom facility

# TYPICAL FLOOR PLANS













**2 BHK** Type 2



**2 BHK** Type 3





### **FEATURES**

- Homes with 360° view.
- All homes face a large central landscaped stretch which offers an uninterrupted view of green spaces from every corner.
- Walkways are segregated from the driveways to keep the walkways free from vehicular movement.
- Double and Triple height spaces allow uninhibited view of natural surroundings, better circulation of light and air while giving aesthetic variation to the built form.
- Main entry is situated along a landscaped green area that forms a spine, running through North-South axis of the site. The club house is the focal point here, which is located in between the two clusters overlooking the landscape courts & pool.
- · Carefully designed floor plans enhance functionality and minimize was