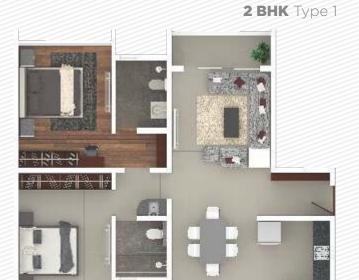

while the rooms themselves are designed to leave no space unused.

Choose your home from masterfully made 2, 3, 4 BHK homes and compact studio apartments.





# **DESIGN INTENT**

Our goal was to create a large, central landscaped area and a master plan, wherein each room of every home has a mind-blowing  $360^{\circ}$  view blending the indoors seamlessly with the lush greenery outside.





## **AMENITIES**

- Swimming pool with paved deck
- Children's Play area
- Cricket practice net
- Tennis court
- Squash court
- Indoor games area
- Multi purpose hall
- Furnished gymnasium

- Facility for creche
- Guest rooms including seating area & workstations
- Multi activity lawn
- Wi-Fi facility in common areas
- CCTV security surveillance
- Intercom facility

# TYPICAL FLOOR PLANS













**2 BHK** Type 2



**2 BHK** Type 3





### **FEATURES**

- Homes with 360° view.
- All homes face a large central landscaped stretch which offers an uninterrupted view of green spaces from every corner.
- Walkways are segregated from the driveways to keep the walkways free from vehicular movement.
- Double and Triple height spaces allow uninhibited view of natural surroundings, better circulation of light and air while giving aesthetic variation to the built form.
- Main entry is situated along a landscaped green area that forms a spine, running through North-South axis of the site. The club house is the focal point here, which is located in between the two clusters overlooking the landscape courts & pool.
- · Carefully designed floor plans enhance functionality and minimize wastage o