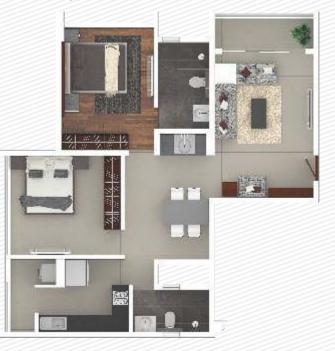

to leave no space unused.

Choose your home from masterfully made 2, 3, 4 BHK homes and compact studio apartments.





# **DESIGN INTENT**

Our goal was to create a large, central landscaped area and a master plan, wherein each room of every home has a mind-blowing  $360^{\circ}$  view blending the indoors seamlessly with the lush greenery outside.





## **AMENITIES**

- Swimming pool with paved deck
- Children's Play area
- Cricket practice net
- Tennis court
- Squash court
- Indoor games area
- Multi purpose hall
- Furnished gymnasium

- Facility for creche
- Guest rooms including seating area & workstations
- Multi activity lawn
- Wi-Fi facility in common areas
- CCTV security surveillance
- Intercom facility

# TYPICAL FLOOR PLANS













**2 BHK** Type 2



**2 BHK** Type 3





### **FEATURES**

- Homes with 360° view.
- All homes face a large central landscaped stretch which offers an uninterrupted view of green spaces from every corner.
- Walkways are segregated from the driveways to keep the walkways free from vehicular movement.
- Double and Triple height spaces allow uninhibited view of natural surroundings, better circulation of light and air while giving aesthetic variation to the built form.
- Main entry is situated along a landscaped green area that forms a spine, running through North-South axis of the site. The club house is the focal point here, which is located in between the two clusters overlooking the landscape courts & pool.
- · Carefully designed floor plans enhance functionality and minimize wastage on area.

## **SPECIFICATIONS**

#### KIT