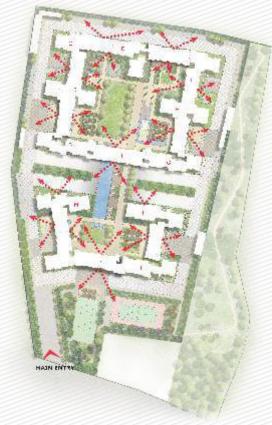

# **DESIGN INTENT**

Our goal was to create a large, central landscaped area and a master plan, wherein each room of every home has a mind-blowing  $360^{\circ}$  view blending the indoors seamlessly with the lush greenery outside.

### **FEATURES**

- Homes with 360° view.
- All homes face a large central landscaped stretch which offers an uninterrupted view of green spaces from every corner.
- Walkways are segregated from the driveways to keep the walkways free from vehicular movement.
- Double and Triple height spaces allow uninhibited view of natural surroundings, better circulation of light and air while giving aesthetic variation to the built form.
- Main entry is situated along a landscaped green area that forms a spine, running through North-South axis of the site. The club house is the focal point here, which is located in between the two clusters overlooking the landscape courts & pool.
- · Carefully designed floor plans enhance functionality and minimize wastage on area.