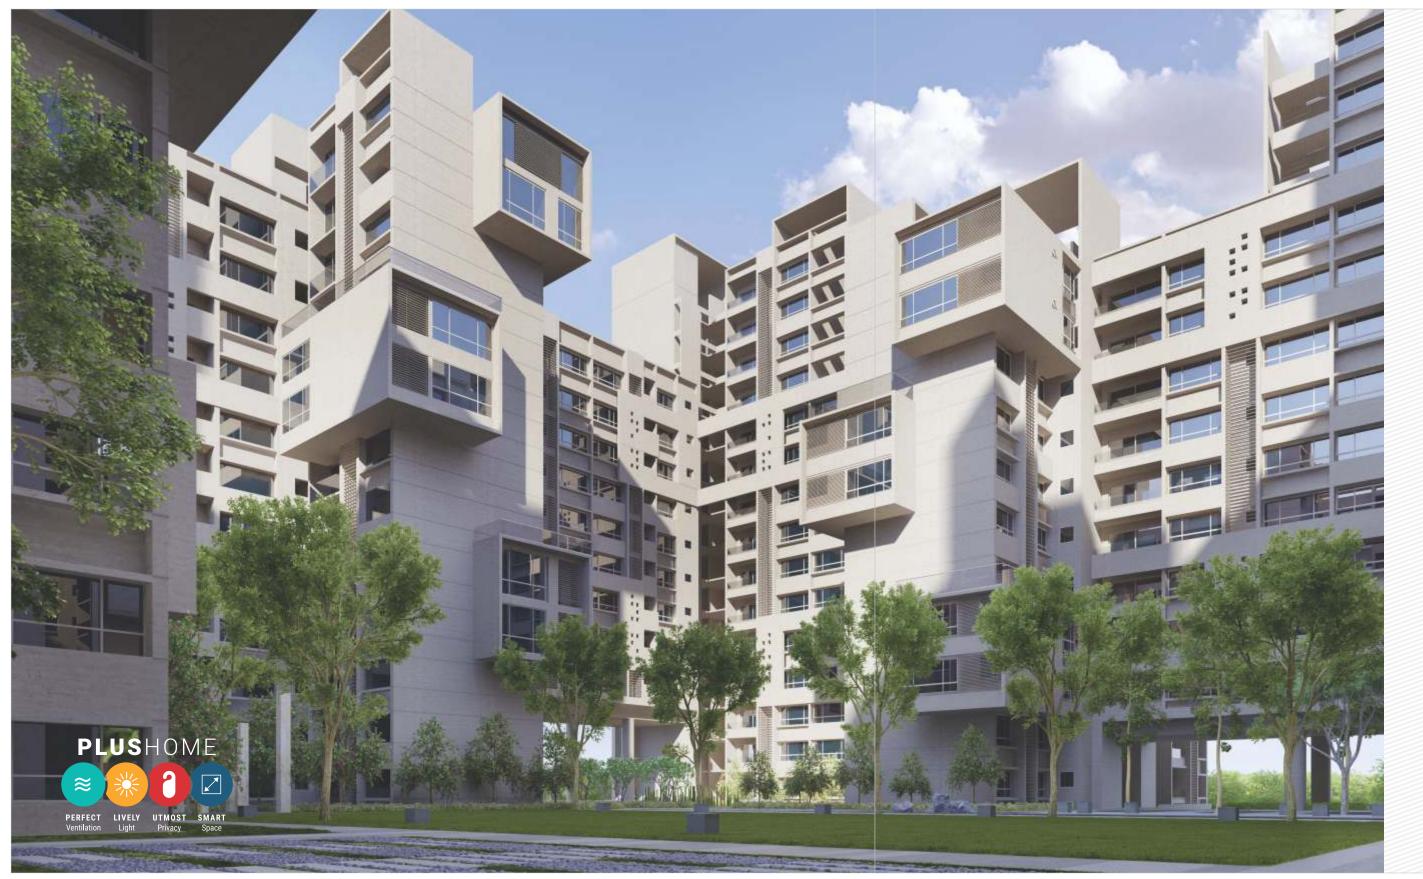

# **DESIGN INTENT**

Our goal was to create a large, central landscaped area and a master plan, wherein each room of every home has a mind-blowing  $360^{\circ}$  view blending the indoors seamlessly with the lush greenery outside.

### **FEATURES**

- Homes with 360° view.
- All homes face a large central landscaped stretch which offers an uninterrupted view of green spaces from every corner.
- Walkways are segregated from the driveways to keep the walkways free from vehicular movement.
- Double and Triple height spaces allow uninhibited view of natural surroundings, better circulation of light and air while giving aesthetic variation to the built form.
- Main entry is situated along a landscaped green area that forms a spine, running through North-South axis of the site. The club house is the focal point here, which is located in between the two clusters overlooking the landscape courts & pool.
- · Carefully designed floor plans enhance functionality and minimize wastage on area.