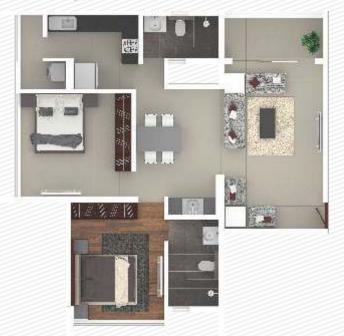

mselves are designed to leave no space unused.

Choose your home from masterfully made 2, 3, 4 BHK homes and compact studio apartments.





# **DESIGN INTENT**

Our goal was to create a large, central landscaped area and a master plan, wherein each room of every home has a mind-blowing  $360^{\circ}$  view blending the indoors seamlessly with the lush greenery outside.





## **AMENITIES**

- Swimming pool with paved deck
- Children's Play area
- Cricket practice net
- Tennis court
- Squash court
- Indoor games area
- Multi purpose hall
- Furnished gymnasium

- Facility for creche
- Guest rooms including seating area & workstations
- Multi activity lawn
- Wi-Fi facility in common areas
- CCTV security surveillance
- Intercom facility

# TYPICAL FLOOR PLANS













**2 BHK** Type 2



**2 BHK** Type 3





### **FEATURES**

- Homes with 360° view.
- All homes face a large central landscaped stretch which offers an uninterrupted view of green spaces from every corner.
- Walkways are segregated from the driveways to keep the walkways free from vehicular movement.
- Double and Triple height spaces allow uninhibited view of natural surroundings, better circulation of light and air while giving aesthetic variation to the built form.
- Main entry is situated along a landscaped green area that forms a spine, running through North-South axis of the site. The club house is the focal point here, which is located in between the two clusters overlooking the landscape courts & pool.
- · Carefully designed floor plans enhance functionality and minimize wastage on area.

## **SPECIF