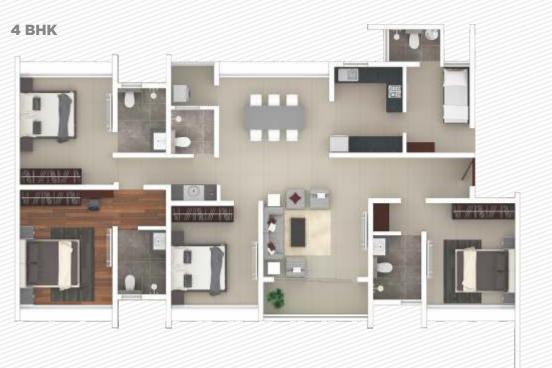

Created for effortless cross ventilation, the entrances flood each room with light, while the rooms themselves are designed to leave no space unused.

Choose your home from masterfully made 2, 3, 4 BHK homes and compact studio apartments.

# TYPICAL FLOOR PLANS

**2 BHK** Type 2

**2 BHK** Type 3