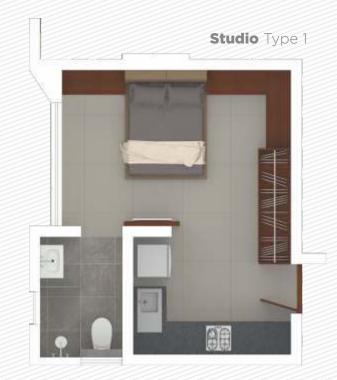

h light, while the rooms themselves are designed to leave no space unused.

Choose your home from masterfully made 2, 3, 4 BHK homes and compact studio apartments.





# **DESIGN INTENT**

Our goal was to create a large, central landscaped area and a master plan, wherein each room of every home has a mind-blowing  $360^{\circ}$  view blending the indoors seamlessly with the lush greenery outside.





## **AMENITIES**

- Swimming pool with paved deck
- Children's Play area
- Cricket practice net
- Tennis court
- Squash court
- Indoor games area
- Multi purpose hall
- Furnished gymnasium

- Facility for creche
- Guest rooms including seating area & workstations
- Multi activity lawn
- Wi-Fi facility in common areas
- CCTV security surveillance
- Intercom facility

# TYPICAL FLOOR PLANS













**2 BHK** Type 2



**2 BHK** Type 3





### **FEATURES**

- Homes with 360° view.
- All homes face a large central landscaped stretch which offers an uninterrupted view of green spaces from every corner.
- Walkways are segregated from the driveways to keep the walkways free from vehicular movement.
- Double and Triple height spaces allow uninhibited view of natural surroundings, better circulation of light and air while giving aesthetic variation to the built form.
- Main entry is situated along a landscaped green area that forms a spine, running through North-South axis of the site. The club house is the focal point here, which is located in between the two clusters overlooking the landscape courts & pool.
- · Carefully designed floor plans enhance functionality and minimize w