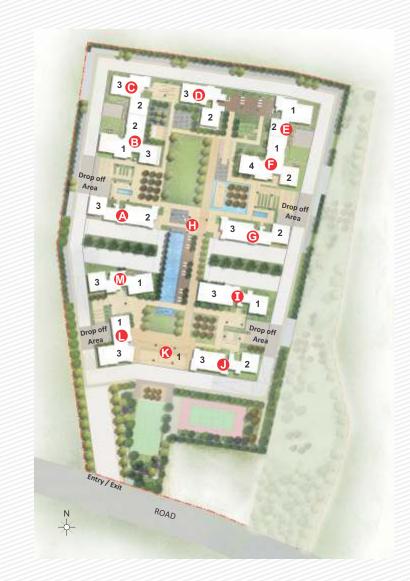

### **FEATURES**

- Homes with 360° view.
- All homes face a large central landscaped stretch which offers an uninterrupted view of green spaces from every corner.
- Walkways are segregated from the driveways to keep the walkways free from vehicular movement.
- Double and Triple height spaces allow uninhibited view of natural surroundings, better circulation of light and air while giving aesthetic variation to the built form.
- Main entry is situated along a landscaped green area that forms a spine, running through North-South axis of the site. The club house is the focal point here, which is located in between the two clusters overlooking the landscape courts & pool.
- · Carefully designed floor plans enhance functionality and minimize wastage on area.