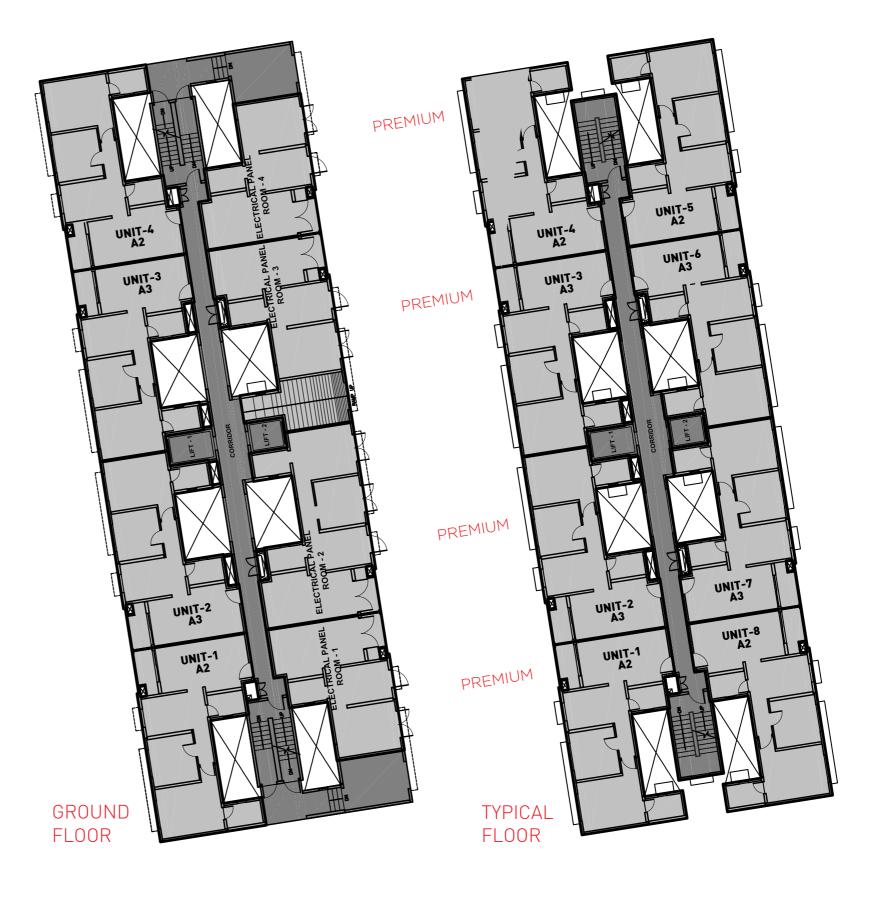

ity, this unit fits perfectly. With a super sized living and dining area and a grand balcony, this unit provides the luxury of space. This apartment also has a large kitchen, 2 full sized bedrooms and 2 bathrooms.

- Large living room with a 12 ft. TV viewing distance
- A lavish parallel kitchen with a separate dining area
- A grand balcony with an attached utility space
- Lavish master bedroom with an attached bathroom
- A full sized children's bedroom with a full length wardrobe space
- Adequate lighting and ventilation throughout the apartment
- Adequate circulation space all through the apartment









| LEGEND                  |
|-------------------------|
| TYPE A - 1000 SFT BLOCK |
| TYPE B - 1200 SFT BLOCK |
| TYPE E - 650 SFT BLOCK  |
| CLUB HOUSE              |





















































PREMIUM+







Wing 13













































SBA – 1210.21 sq ft 112.43 sq mts

















SBA – 661.18 sq ft 61.43 sq mts







# WING 11-12

#### TYPE E2

SBA – 656.86 sq ft 61.02 sq mts







# WING 11-12