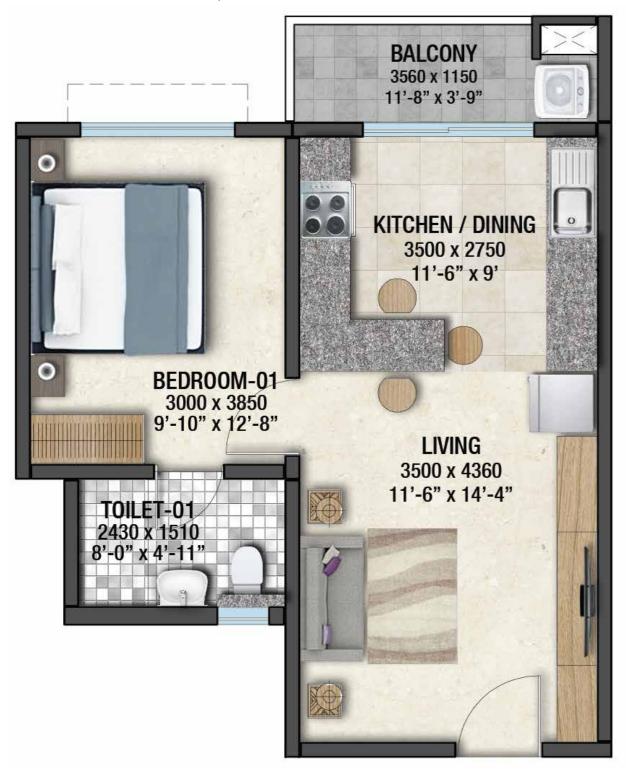

This unit is optimally sized for the modern nuclear family, keeping in mind the spatial needs of the rooms and ensuring perfect balance without going overboard. This apartment comes with a large kitchen, 2 full sized bedrooms, 2 bathrooms and a large living & dining area which overlooks the balcony.

- Large living room with a 11 ft. TV viewing distance
- A lavish parallel kitchen with a separate dining area
- A separate balcony and washing machine space
- Lavish master bedroom with an attached bathroom
- A full sized children's bedroom with a full length wardrobe space
- Adequate lighting and ventilation throughout the apartment
- Adequate circulation space all through the apartment