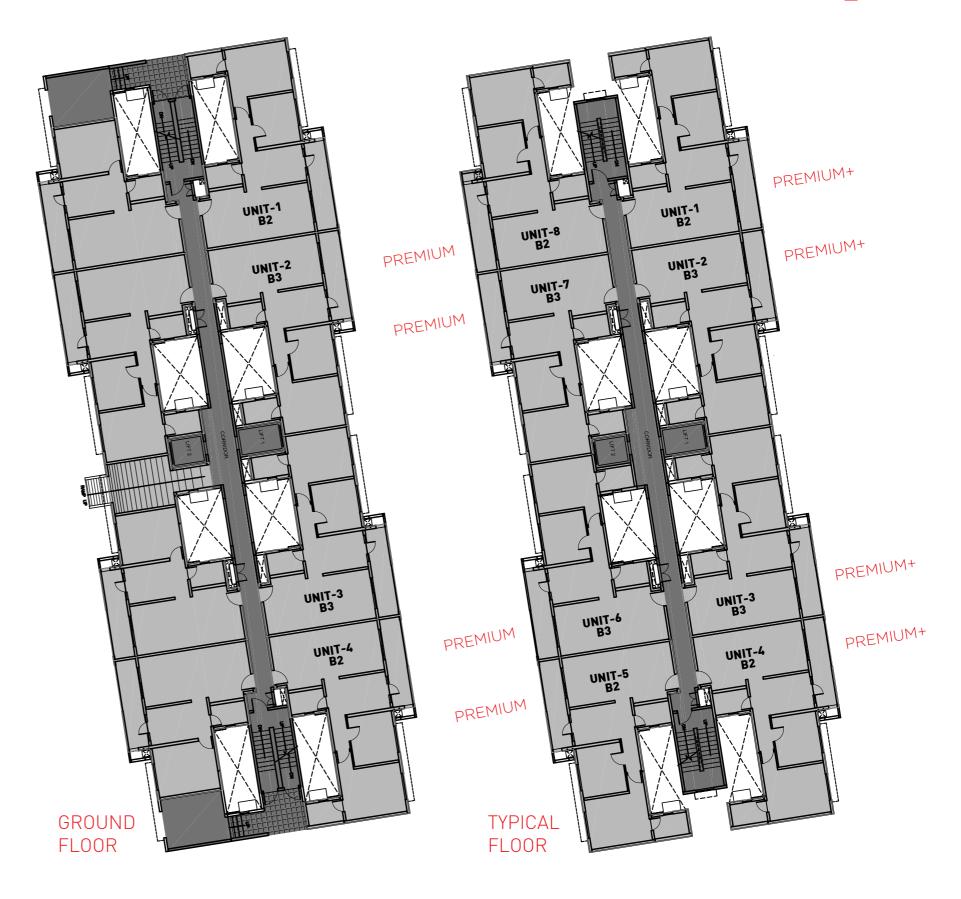

| LEGEND                  |
|-------------------------|
| TYPE A - 1000 SFT BLOCK |
| TYPE B - 1200 SFT BLOCK |
| TYPE E - 650 SFT BLOCK  |
| CLUB HOUSE              |

PREMIUM+

Wing 13

SBA – 1210.21 sq ft 112.43 sq mts