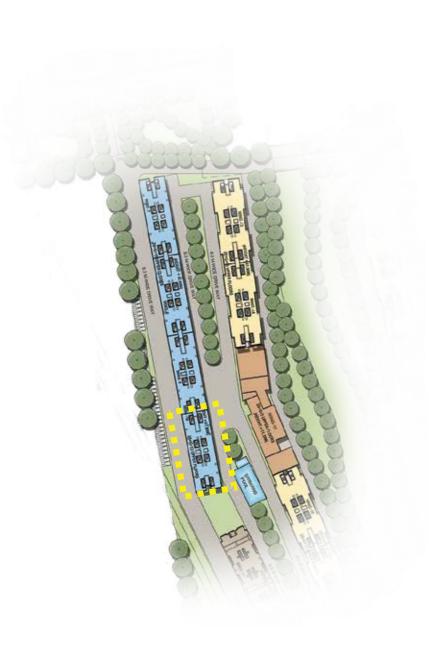

| LEGEND                  |
|-------------------------|
| TYPE A - 1000 SFT BLOCK |
| TYPE B - 1200 SFT BLOCK |
| TYPE E - 650 SFT BLOCK  |
| CLUB HOUSE              |

PREMIUM+

Wing 13

SBA – 1210.21 sq ft 112.43 sq mts

# WING 11-12