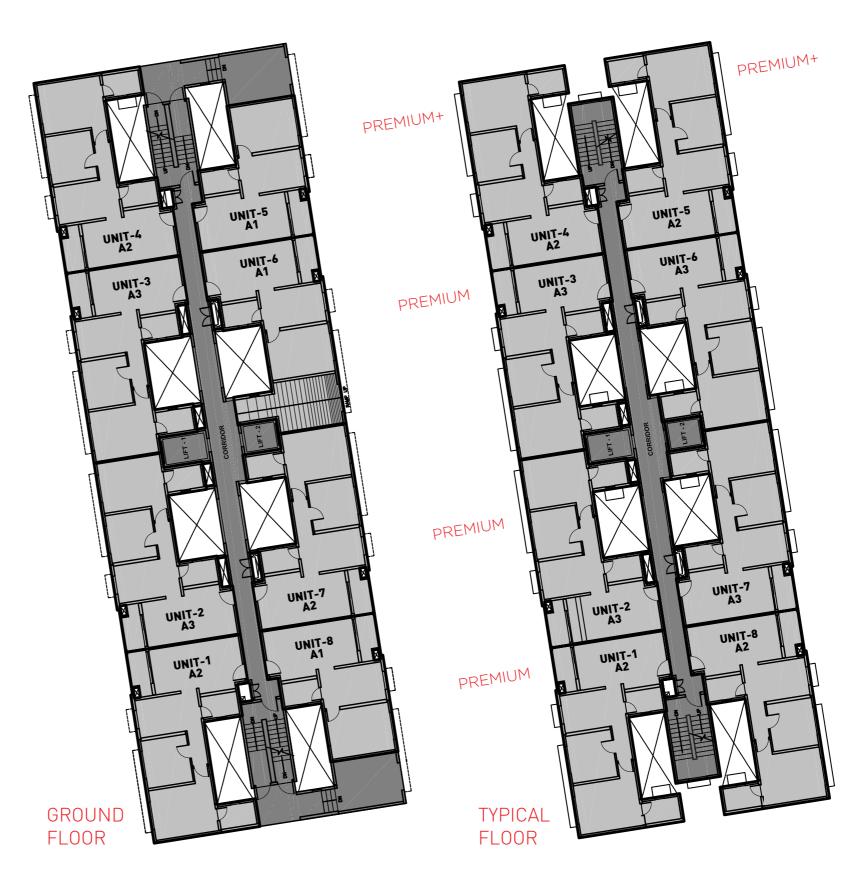

e and utility, this unit fits perfectly. With a super sized living and dining area and a grand balcony, this unit provides the luxury of space. This apartment also has a large kitchen, 2 full sized bedrooms and 2 bathrooms.

- Large living room with a 12 ft. TV viewing distance
- A lavish parallel kitchen with a separate dining area
- A grand balcony with an attached utility space
- Lavish master bedroom with an attached bathroom
- A full sized children's bedroom with a full length wardrobe space
- Adequate lighting and ventilation throughout the apartment
- Adequate circulation space all through the apartment









| LEGEND                  |
|-------------------------|
| TYPE A - 1000 SFT BLOCK |
| TYPE B - 1200 SFT BLOCK |
| TYPE E - 650 SFT BLOCK  |
| CLUB HOUSE              |





















































PREMIUM+







Wing 13













































SBA – 1210.21 sq ft 112.43 sq mts

















SBA – 661.18 sq ft 61.43 sq mts







# WING 11-12

#### TYPE E2

SBA – 656.86 sq ft 61.02 sq mts







# WING 11-12