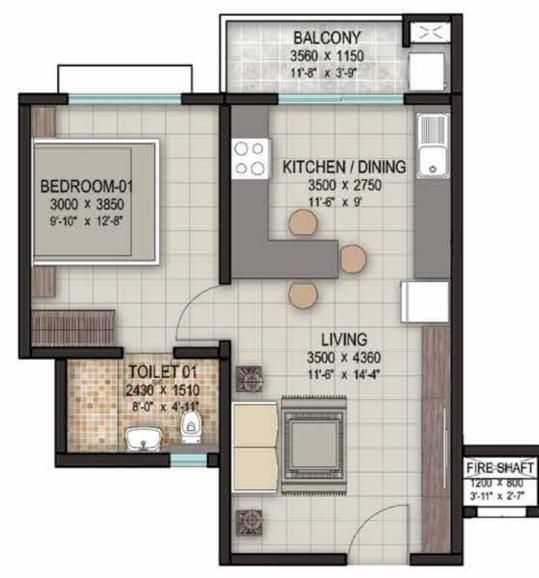

# 1 BHK APARTMENT

SBA – 661.18 sq ft 61.43 sq mts

This unit is the perfect sized apartment for a single working individual or a small family. There is a large lounging space in the living area with a contemporary kitchen-n-dining and a separate master-bed area that comes with an attached bathroom.

- Large living room with a full sized TV unit area
- A lavish parallel kitchen with a dining area built in
- A separate balcony and washing machine space
- Full sized master bedroom with an attached bathroom
- Adequate lighting and ventilation throughout the apartment
- Adequate circulation space all through the apartment