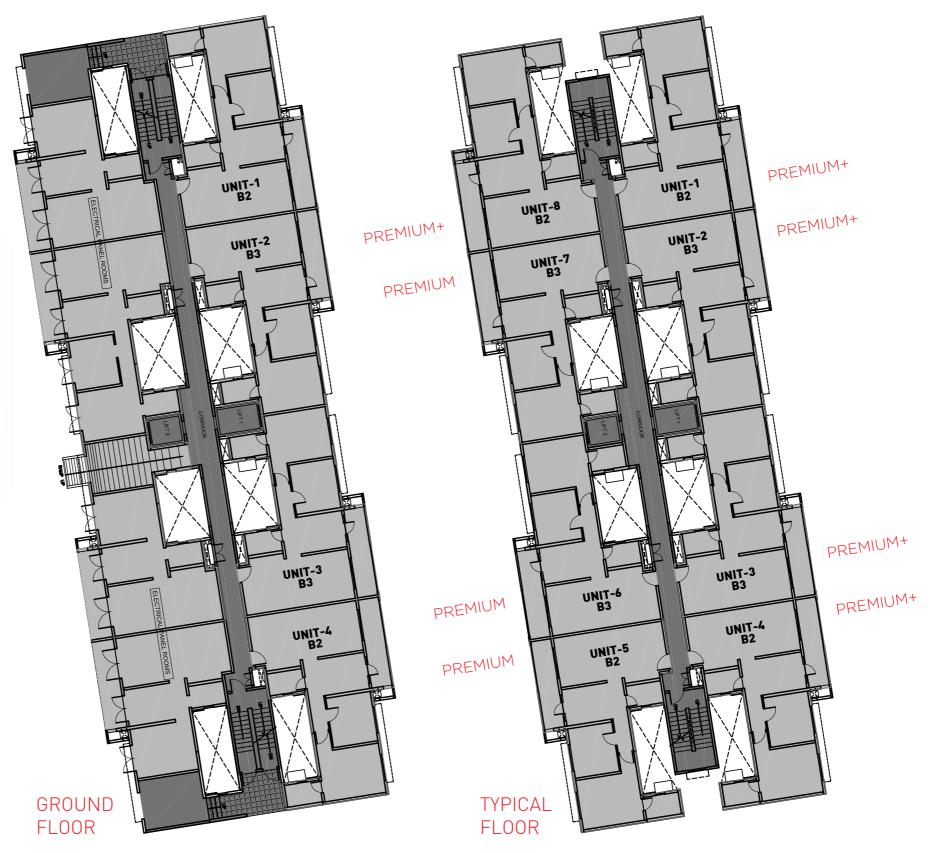

| LEGEND                  |
|-------------------------|
| TYPE A - 1000 SFT BLOCK |
| TYPE B - 1200 SFT BLOCK |
| TYPE E - 650 SFT BLOCK  |
| CLUB HOUSE              |

PREMIUM+

Wing 13

SBA – 1210.21 sq ft 112.43 sq mts