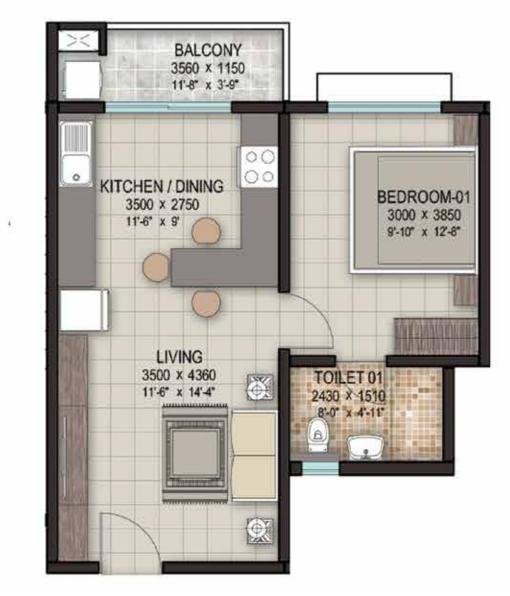

# 1 BHK APARTMENT

SBA – 661.18 sq ft 61.43 sq mts

This unit is the perfect sized apartment for a single working individual or a small family. There is a large lounging space in the living area with a contemporary kitchen-n-dining and a separate master-bed area that comes with an attached bathroom.

- Large living room with a full sized TV unit area
- A lavish parallel kitchen with a dining area built in
- A separate balcony and washing machine space
- Full sized master bedroom with an attached bathroom
- Adequate lighting and ventilation throughout the apartment
- Adequate circulation space all through the apartment

SBA – 661.18 sq ft 61.43 sq mts