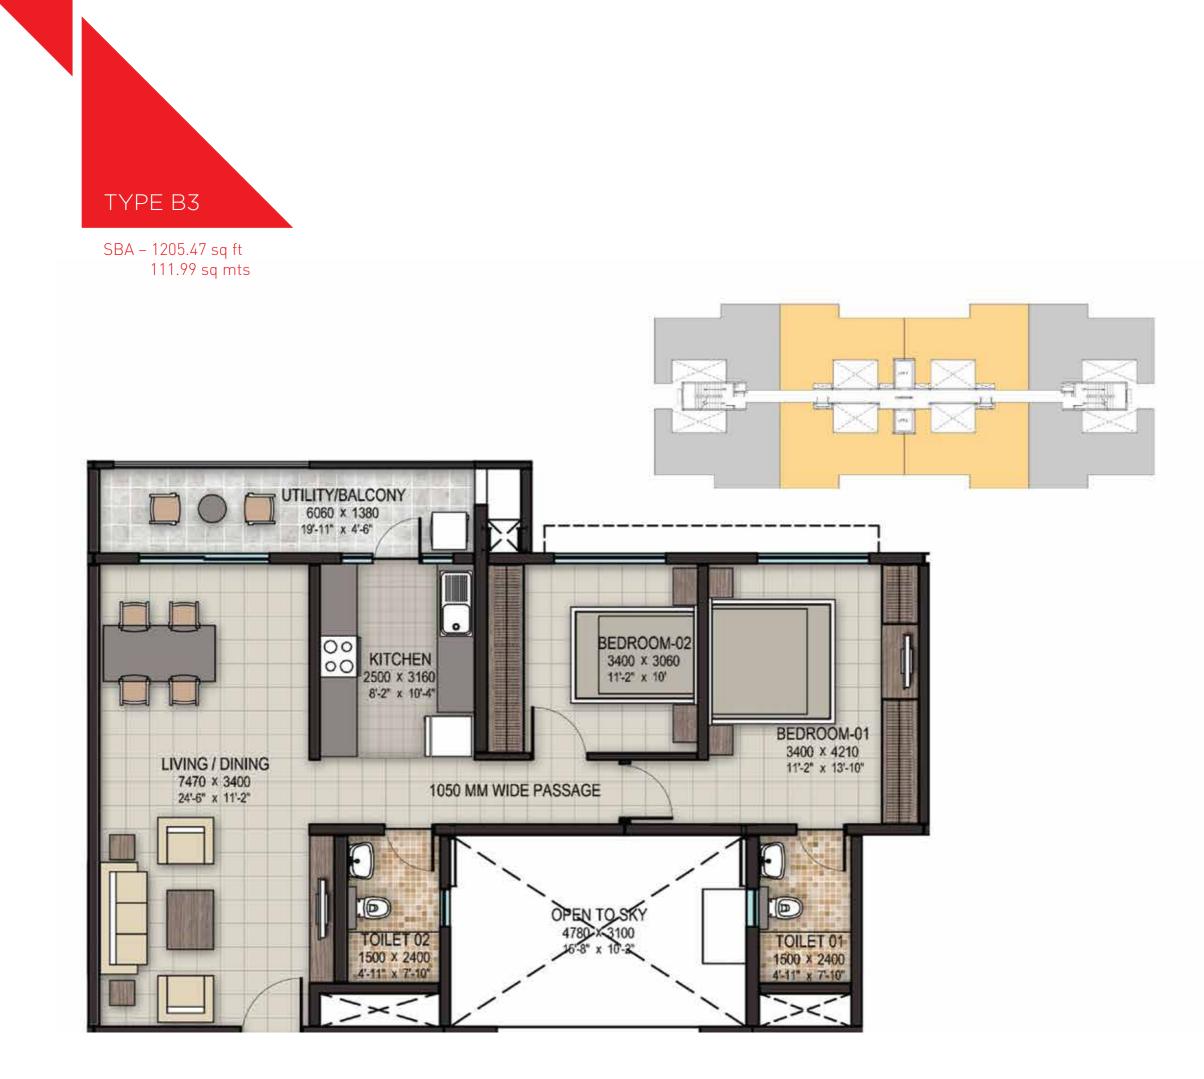

This unit is optimally sized for the modern nuclear family, keeping in mind the spatial needs of the rooms and ensuring perfect balance without going overboard. This apartment comes with a large kitchen, 2 full sized bedrooms, 2 bathrooms and a large living & dining area which overlooks the balcony.

- Large living room with a 11 ft. TV viewing distance
- A lavish parallel kitchen with a separate dining area
- A separate balcony and washing machine space
- Lavish master bedroom with an attached bathroom
- A full sized children's bedroom with a full length wardrobe space
- Adequate lighting and ventilation throughout the apartment
- Adequate circulation space all through the apartment