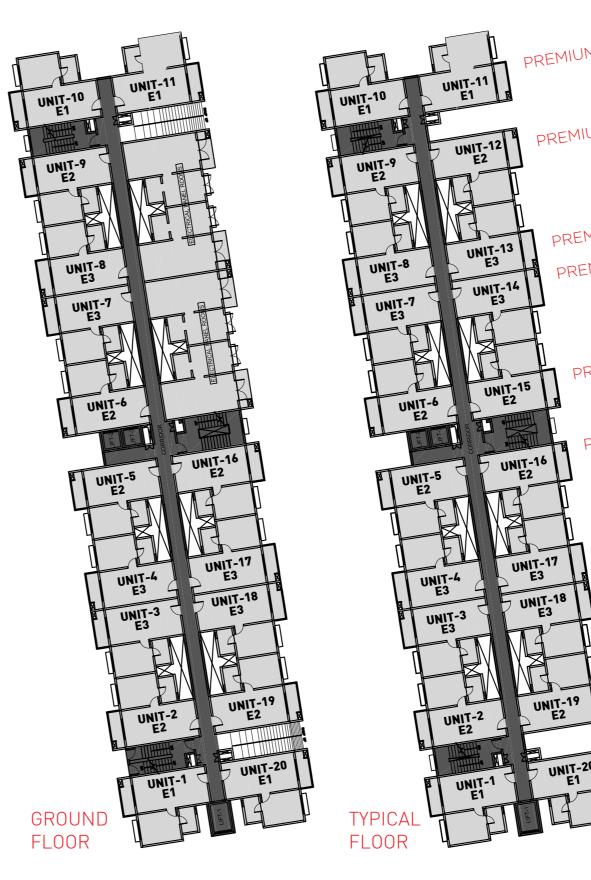

ith a super sized living and dining area and a grand balcony, this unit provides the luxury of space. This apartment also has a large kitchen, 2 full sized bedrooms and 2 bathrooms.

- Large living room with a 12 ft. TV viewing distance
- A lavish parallel kitchen with a separate dining area
- A grand balcony with an attached utility space
- Lavish master bedroom with an attached bathroom
- A full sized children's bedroom with a full length wardrobe space
- Adequate lighting and ventilation throughout the apartment
- Adequate circulation space all through the apartment









| LEGEND                  |
|-------------------------|
| TYPE A - 1000 SFT BLOCK |
| TYPE B - 1200 SFT BLOCK |
| TYPE E - 650 SFT BLOCK  |
| CLUB HOUSE              |





















































PREMIUM+







Wing 13













































SBA – 1210.21 sq ft 112.43 sq mts

















SBA – 661.18 sq ft 61.43 sq mts







# WING 11-12

#### TYPE E2

SBA – 656.86 sq ft 61.02 sq mts







# WING 11-12