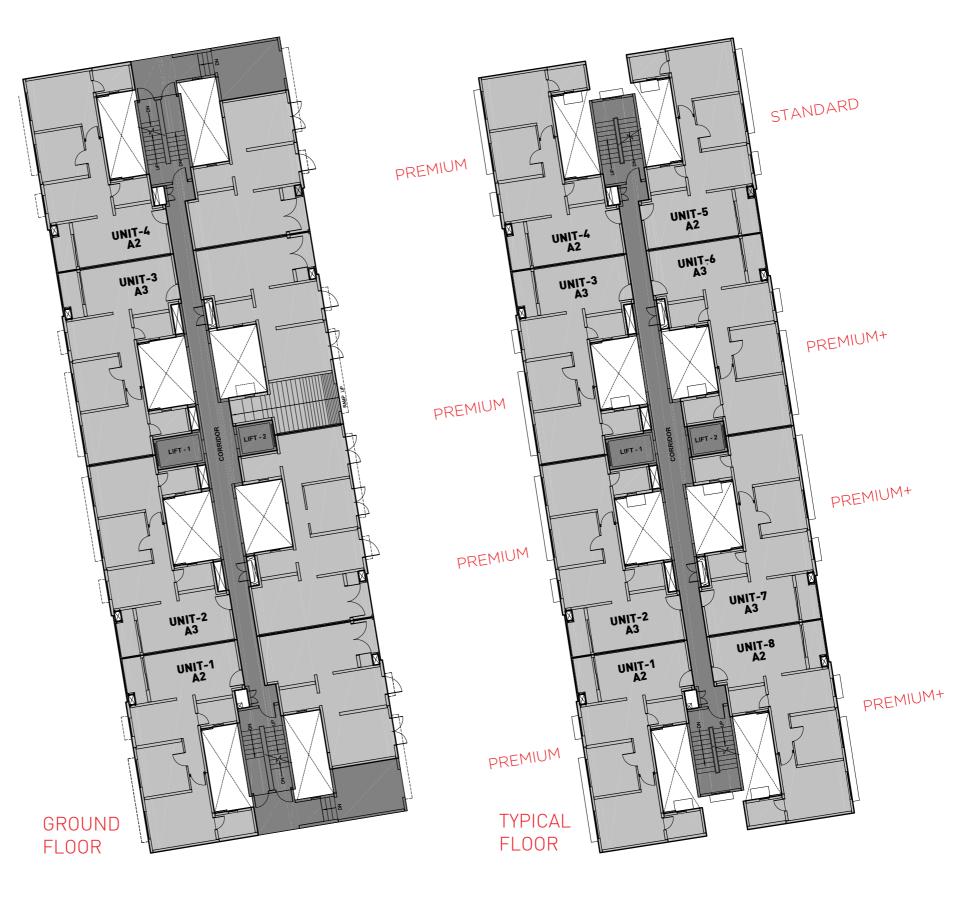

unit fits perfectly. With a super sized living and dining area and a grand balcony, this unit provides the luxury of space. This apartment also has a large kitchen, 2 full sized bedrooms and 2 bathrooms.

- Large living room with a 12 ft. TV viewing distance
- A lavish parallel kitchen with a separate dining area
- A grand balcony with an attached utility space
- Lavish master bedroom with an attached bathroom
- A full sized children's bedroom with a full length wardrobe space
- Adequate lighting and ventilation throughout the apartment
- Adequate circulation space all through the apartment









| LEGEND                  |
|-------------------------|
| TYPE A - 1000 SFT BLOCK |
| TYPE B - 1200 SFT BLOCK |
| TYPE E - 650 SFT BLOCK  |
| CLUB HOUSE              |





















































PREMIUM+







Wing 13













































SBA – 1210.21 sq ft 112.43 sq mts

















SBA – 661.18 sq ft 61.43 sq mts







# WING 11-12

#### TYPE E2

SBA – 656.86 sq ft 61.02 sq mts







# WING 11-12