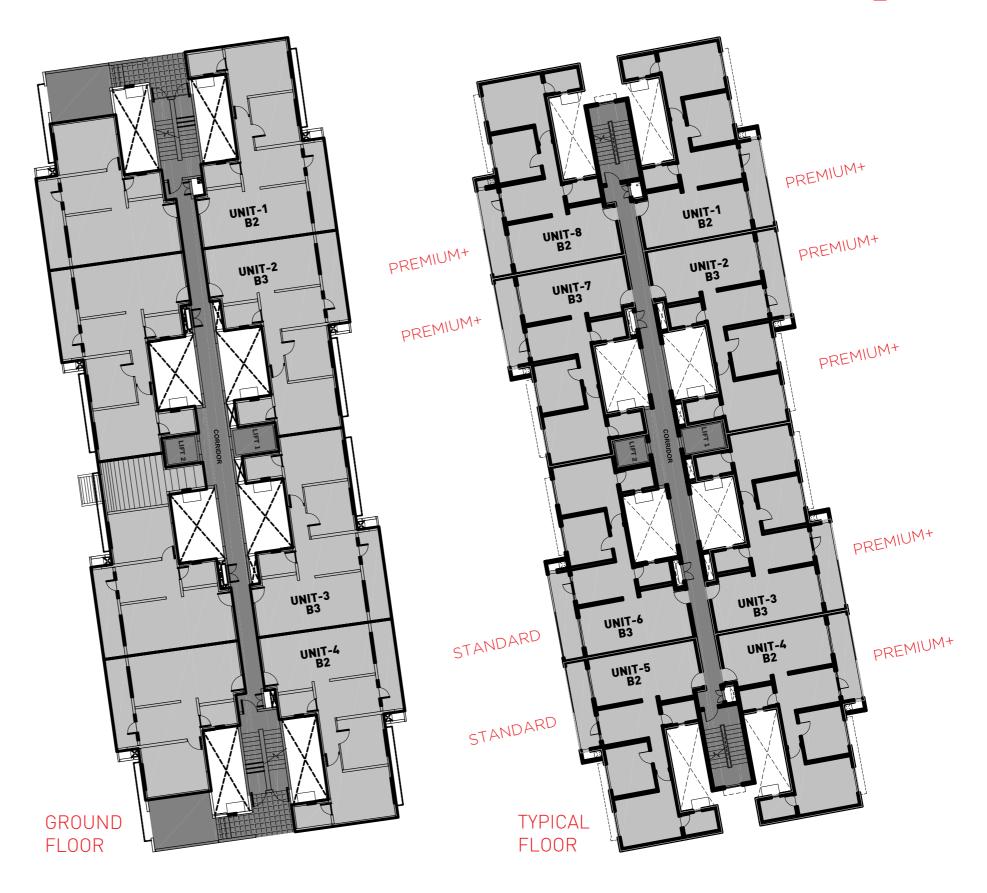

and balcony, this unit provides the luxury of space. This apartment also has a large kitchen, 2 full sized bedrooms and 2 bathrooms.

- Large living room with a 12 ft. TV viewing distance
- A lavish parallel kitchen with a separate dining area
- A grand balcony with an attached utility space
- Lavish master bedroom with an attached bathroom
- A full sized children's bedroom with a full length wardrobe space
- Adequate lighting and ventilation throughout the apartment
- Adequate circulation space all through the apartment









| LEGEND                  |
|-------------------------|
| TYPE A - 1000 SFT BLOCK |
| TYPE B - 1200 SFT BLOCK |
| TYPE E - 650 SFT BLOCK  |
| CLUB HOUSE              |





















































PREMIUM+







Wing 13













































SBA – 1210.21 sq ft 112.43 sq mts

















SBA – 661.18 sq ft 61.43 sq mts







# WING 11-12

#### TYPE E2

SBA – 656.86 sq ft 61.02 sq mts







# WING 11-12