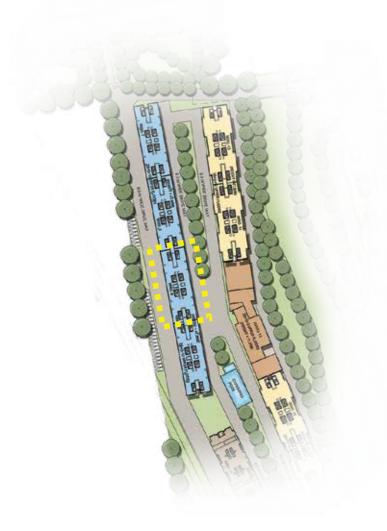

| LEGEND                  |
|-------------------------|
| TYPE A - 1000 SFT BLOCK |
| TYPE B - 1200 SFT BLOCK |
| TYPE E - 650 SFT BLOCK  |
| CLUB HOUSE              |

PREMIUM+

Wing 13

SBA – 1210.21 sq ft 112.43 sq mts