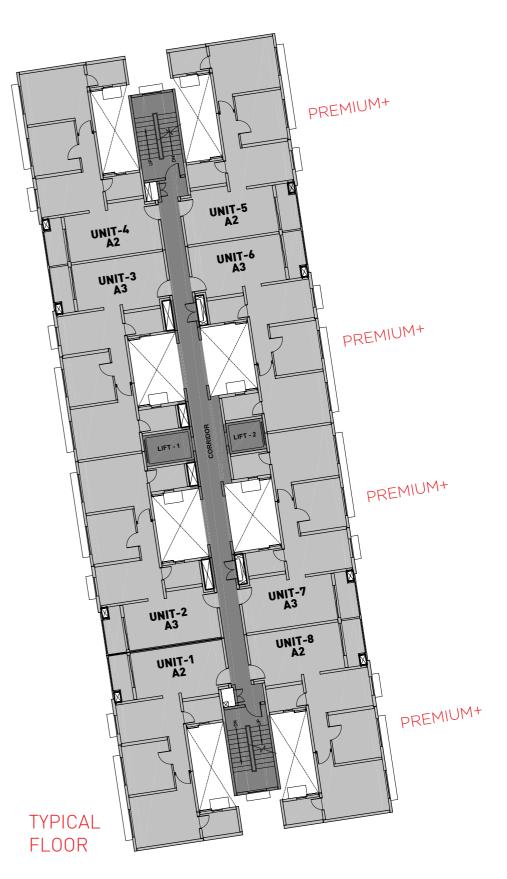

| LEGEND                  |
|-------------------------|
| TYPE A - 1000 SFT BLOCK |
| TYPE B - 1200 SFT BLOCK |
| TYPE E - 650 SFT BLOCK  |
| CLUB HOUSE              |

PREMIUM+

Wing 13

SBA – 1210.21 sq ft 112.43 sq mts

# WING 11-12