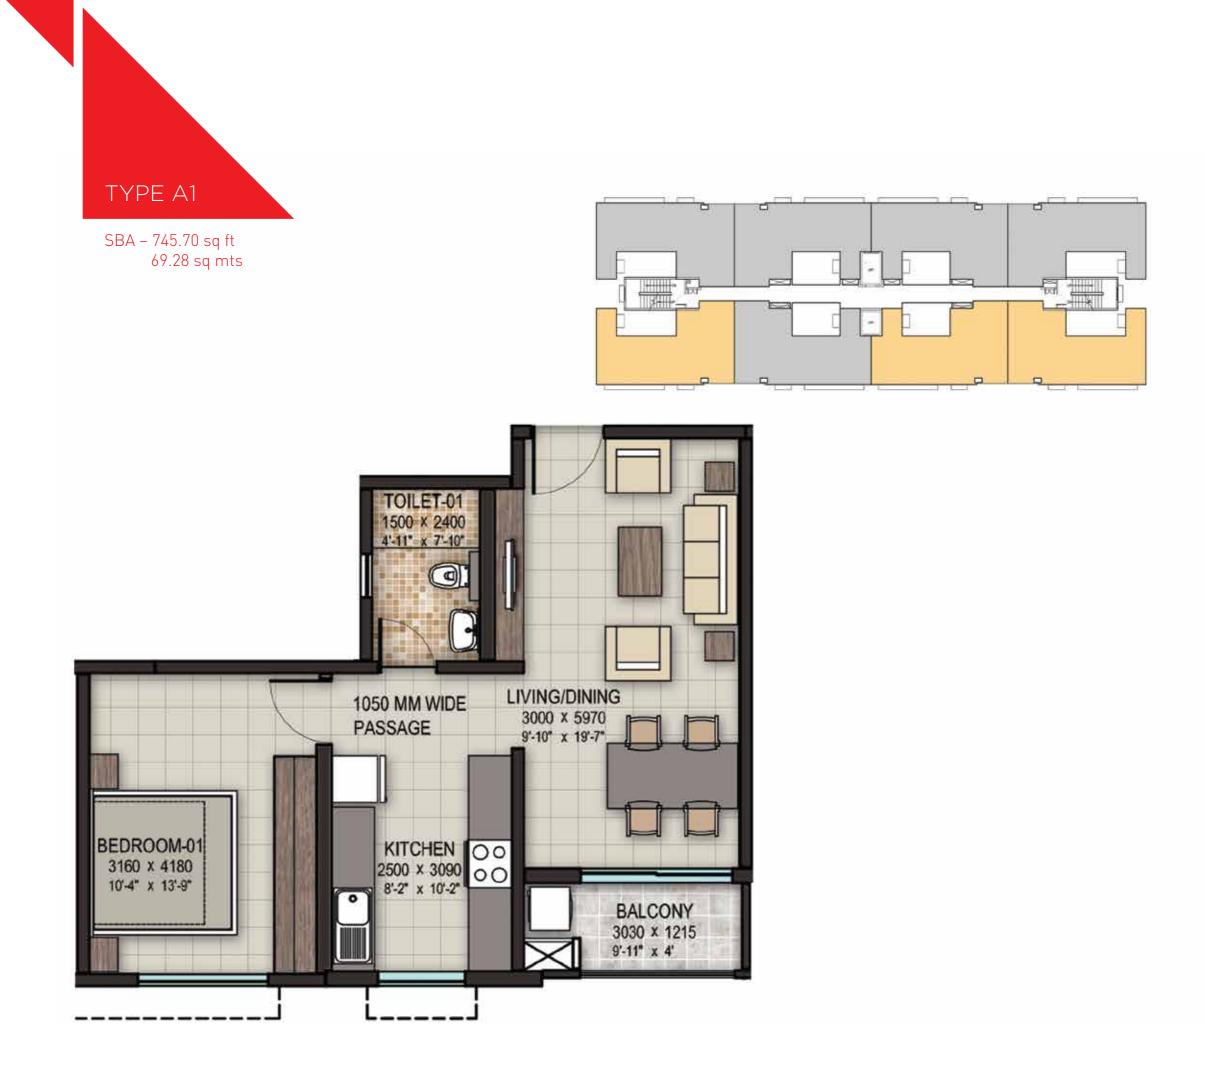

# 1 BHK APARTMENT

SBA – 661.18 sq ft 61.43 sq mts

This unit is the perfect sized apartment for a single working individual or a small family. There is a large lounging space in the living area with a contemporary kitchen-n-dining and a separate master-bed area that comes with an attached bathroom.

SBA – 661.18 sq ft 61.43 sq mts