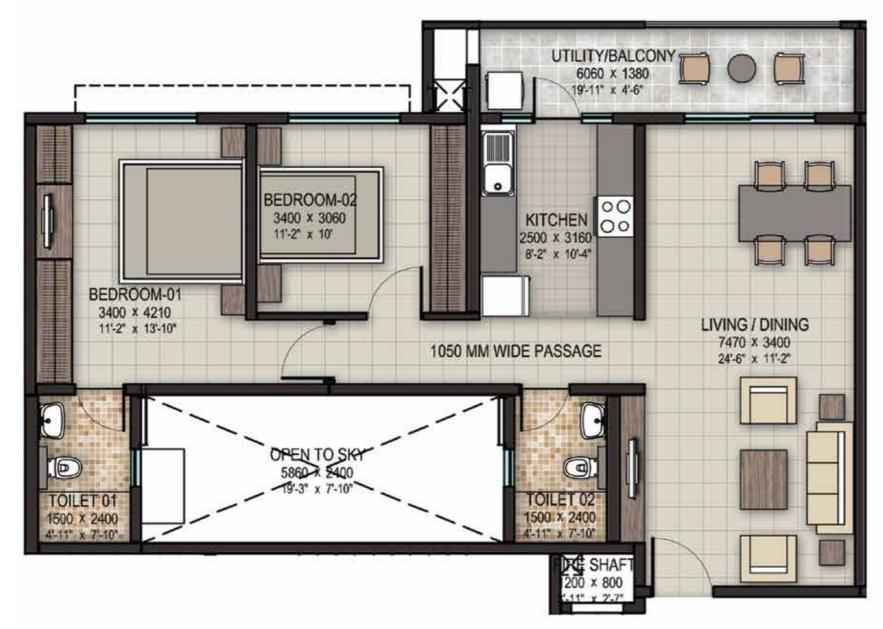

For families who are looking for space and utility, this unit fits perfectly. With a super sized living and dining area and a grand balcony, this unit provides the luxury of space. This apartment also has a large kitchen, 2 full sized bedrooms and 2 bathrooms.

- Large living room with a 12 ft. TV viewing distance
- A lavish parallel kitchen with a separate dining area
- A grand balcony with an attached utility space
- Lavish master bedroom with an attached bathroom
- A full sized children's bedroom with a full length wardrobe space
- Adequate lighting and ventilation throughout the apartment
- Adequate circulation space all through the apartment