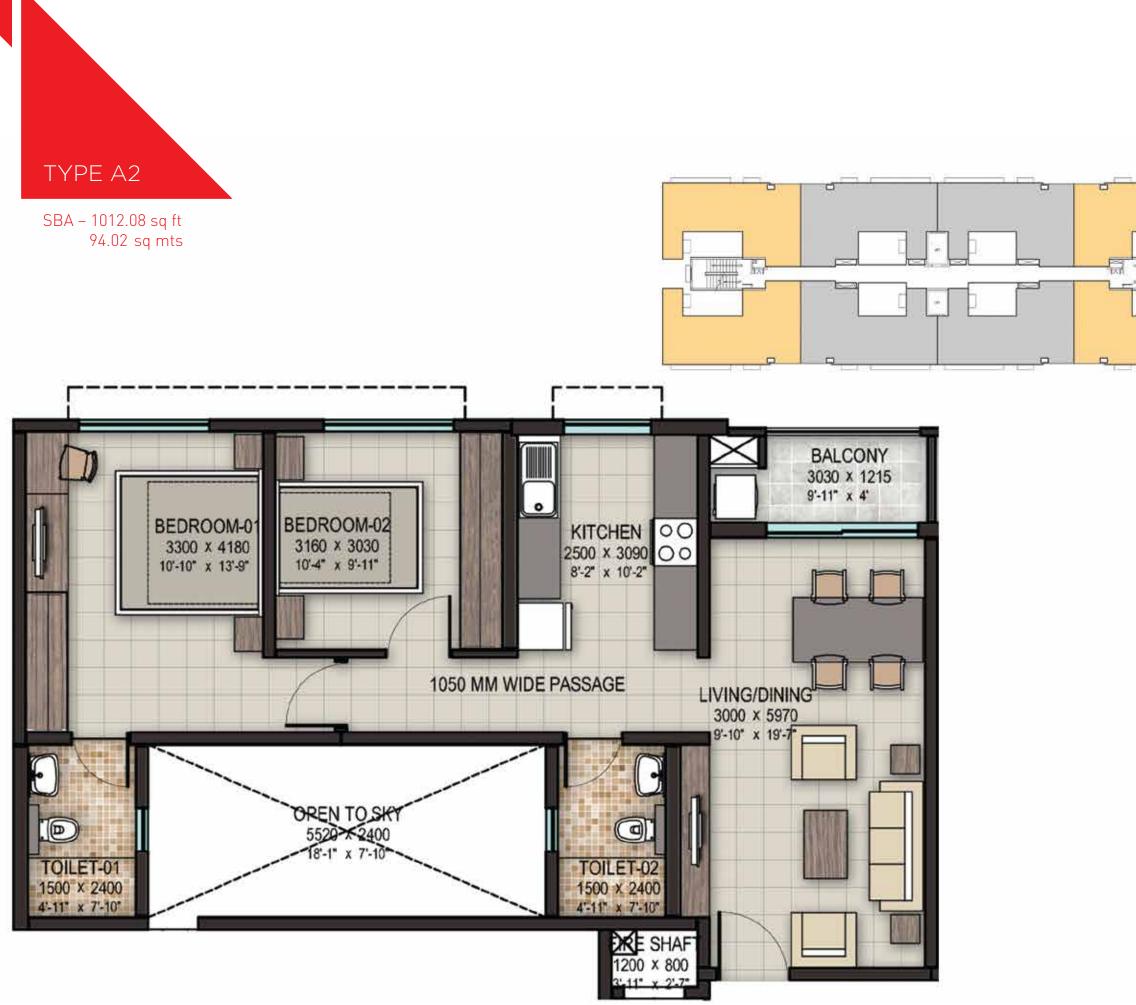

This unit is optimally sized for the modern nuclear family, keeping in mind the spatial needs of the rooms and ensuring perfect balance without going overboard. This apartment comes with a large kitchen, 2 full sized bedrooms, 2 bathrooms and a large living & dining area which overlooks the balcony.

- Large living room with a 11 ft. TV viewing distance
- A lavish parallel kitchen with a separate dining area
- A separate balcony and washing machine space
- Lavish master bedroom with an attached bathroom
- A full sized children's bedroom with a full length wardrobe space
- Adequate lighting and ventilation throughout the apartment
- Adequate circulation space all through the apartment