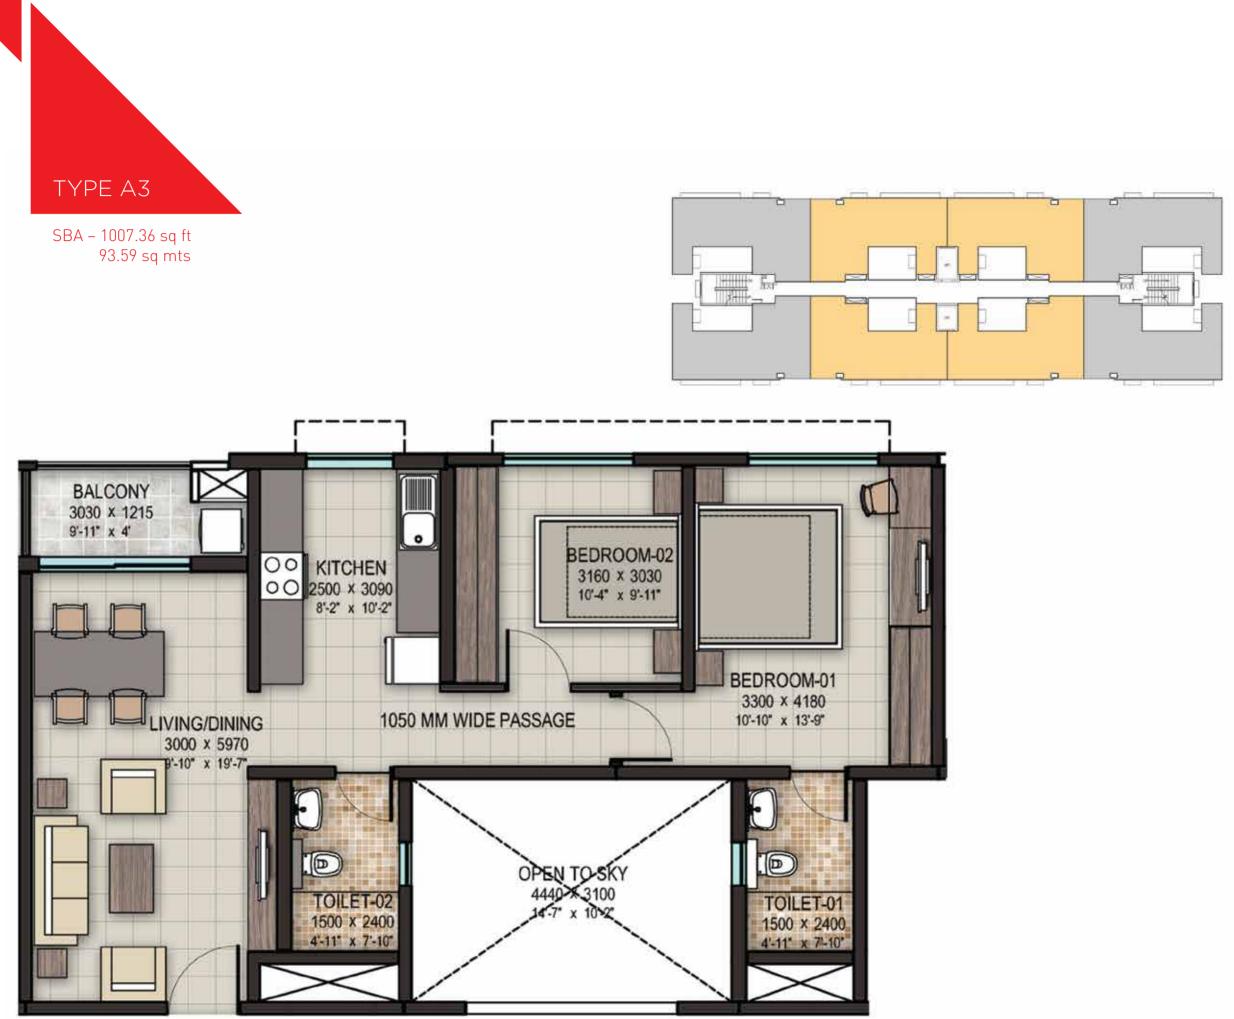

This unit is optimally sized for the modern nuclear family, keeping in mind the spatial needs of the rooms and ensuring perfect balance without going overboard. This apartment comes with a large kitchen, 2 full sized bedrooms, 2 bathrooms and a large living & dining area which overlooks the balcony.