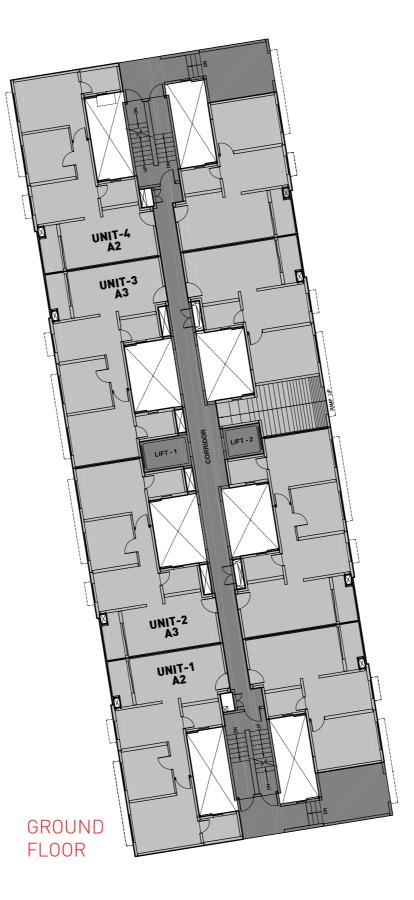

perfectly. With a super sized living and dining area and a grand balcony, this unit provides the luxury of space. This apartment also has a large kitchen, 2 full sized bedrooms and 2 bathrooms.

- Large living room with a 12 ft. TV viewing distance
- A lavish parallel kitchen with a separate dining area
- A grand balcony with an attached utility space
- Lavish master bedroom with an attached bathroom
- A full sized children's bedroom with a full length wardrobe space
- Adequate lighting and ventilation throughout the apartment
- Adequate circulation space all through the apartment









| LEGEND                  |
|-------------------------|
| TYPE A - 1000 SFT BLOCK |
| TYPE B - 1200 SFT BLOCK |
| TYPE E - 650 SFT BLOCK  |
| CLUB HOUSE              |





















































PREMIUM+







Wing 13













































SBA – 1210.21 sq ft 112.43 sq mts

















SBA – 661.18 sq ft 61.43 sq mts







# WING 11-12

#### TYPE E2

SBA – 656.86 sq ft 61.02 sq mts







# WING 11-12