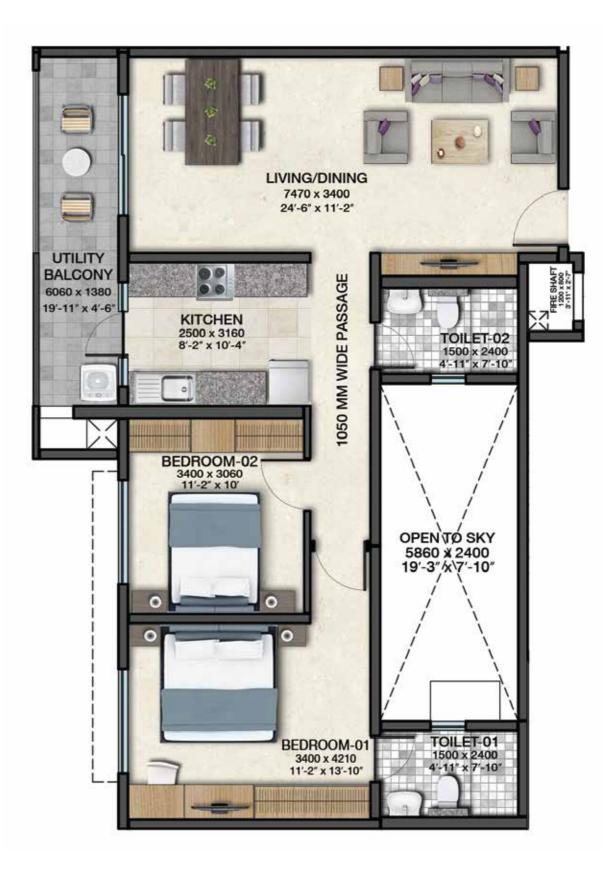

This unit is optimally sized for the modern nuclear family, keeping in mind the spatial needs of the rooms and ensuring perfect balance without going overboard. This apartment comes with a large kitchen, 2 full sized bedrooms, 2 bathrooms and a large living & dining area which overlooks the balcony.

For families who are looking for space and utility, this unit fits perfectly. With a super sized living and dining area and a grand balcony, this unit provides the luxury of space. This apartment also has a large kitchen, 2 full sized bedrooms and 2 bathrooms.