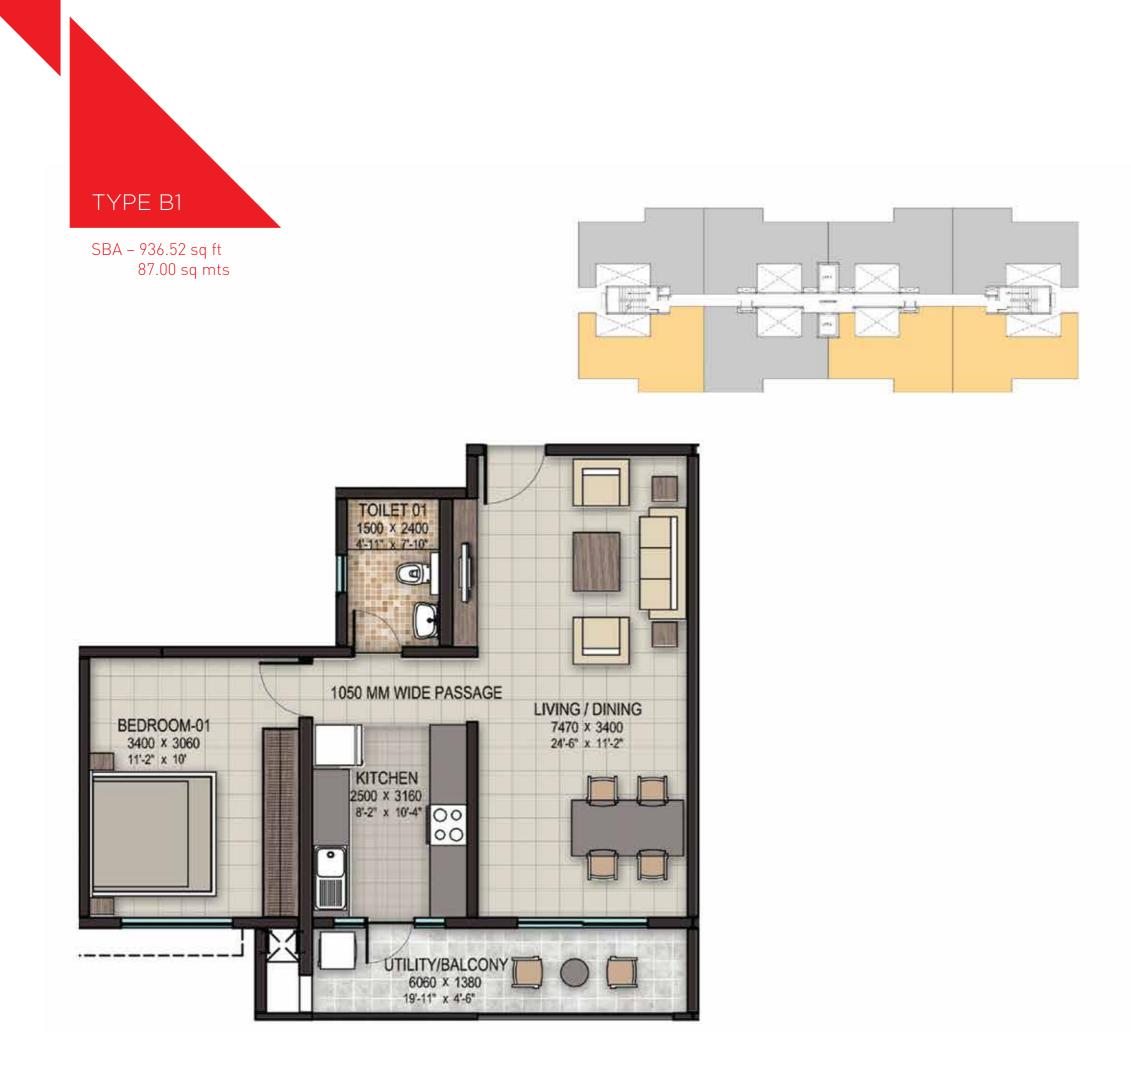

# 1 BHK APARTMENT

SBA – 661.18 sq ft 61.43 sq mts

This unit is the perfect sized apartment for a single working individual or a small family. There is a large lounging space in the living area with a contemporary kitchen-n-dining and a separate master-bed area that comes with an attached bathroom.

- Large living room with a full sized TV unit area
- A lavish parallel kitchen with a dining area built in
- A separate balcony and washing machine space
- Full sized master bedroom with an attached bathroom
- Adequate lighting and ventilation throughout the apartment
- Adequate circulation space all through the apartment