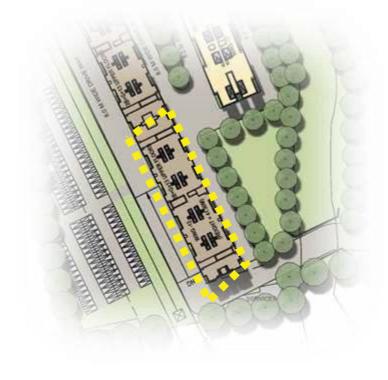

With a super sized living and dining area and a grand balcony, this unit provides the luxury of space. This apartment also has a large kitchen, 2 full sized bedrooms and 2 bathrooms.

- Large living room with a 12 ft. TV viewing distance
- A lavish parallel kitchen with a separate dining area
- A grand balcony with an attached utility space
- Lavish master bedroom with an attached bathroom
- A full sized children's bedroom with a full length wardrobe space
- Adequate lighting and ventilation throughout the apartment
- Adequate circulation space all through the apartment









| LEGEND                  |
|-------------------------|
| TYPE A - 1000 SFT BLOCK |
| TYPE B - 1200 SFT BLOCK |
| TYPE E - 650 SFT BLOCK  |
| CLUB HOUSE              |





















































PREMIUM+







Wing 13













































SBA – 1210.21 sq ft 112.43 sq mts

















SBA – 661.18 sq ft 61.43 sq mts







# WING 11-12

#### TYPE E2

SBA – 656.86 sq ft 61.02 sq mts







# WING 11-12