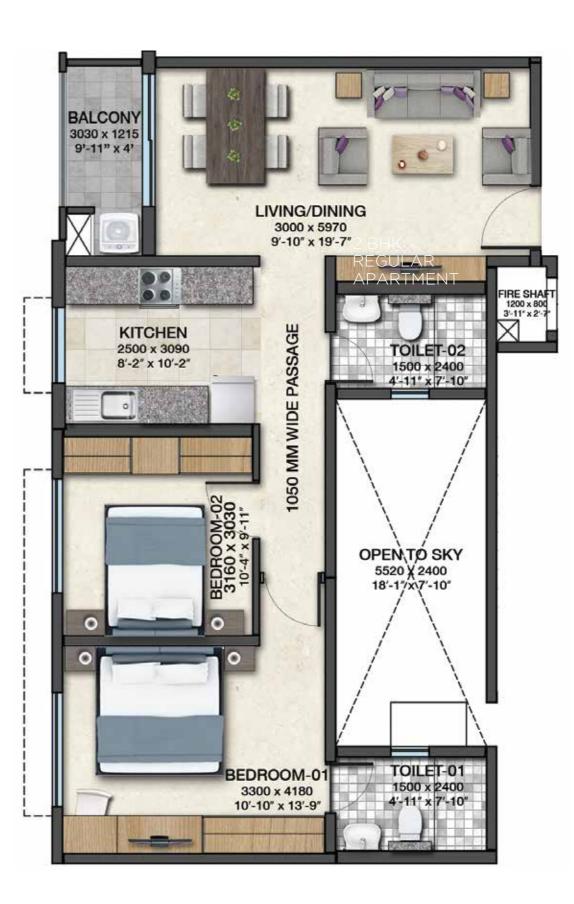

For families who are looking for space and utility, this unit fits perfectly. With a super sized living and dining area and a grand balcony, this unit provides the luxury of space. This apartment also has a large kitchen, 2 full sized bedrooms and 2 bathrooms.

- Large living room with a 12 ft. TV viewing distance
- A lavish parallel kitchen with a separate dining area
- A grand balcony with an attached utility space
- Lavish master bedroom with an attached bathroom
- A full sized children's bedroom with a full length wardrobe space
- Adequate lighting and ventilation throughout the apartment
- Adequate circulation space all through the apartment