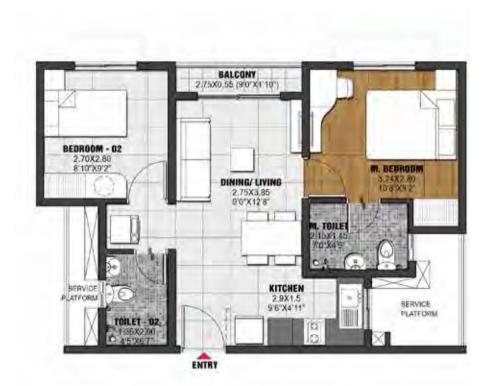

### 2 BEDROOM UNIT - (TYPE - B)

| SUPER BUILT-UP AREA     | CARPET AREA            | BALCONY              |  |
|-------------------------|------------------------|----------------------|--|
| 795 Sq.ft / 73.86 Sq.m. | 466 Sq.ft / 43.32 Sq.m | 16 Sq.ft / 1.512 Sqm |  |

#### UNITS

G-0603-2403, G-0304-2404, G-0605-2405, G-0106-2406, G-0108-2408, G-0118-2418, G-0120-2420, G-0322-2422, G-0623-2423, G-0625-2425

The information depicted herein viz., master plans, floor plans, furniture layout, fittings, illustrations, specifications, designs, dimensions, rendered views, colours, amenities and facilities etc., are subject to change without notifications as may be required by the relevant authorities or the developer's architect, and cannot form part of an offer or contract. Whilst every care is taken in providing this information, the Developer cannot be held liable for variations. All illustrations and pictures are artist's impression only.