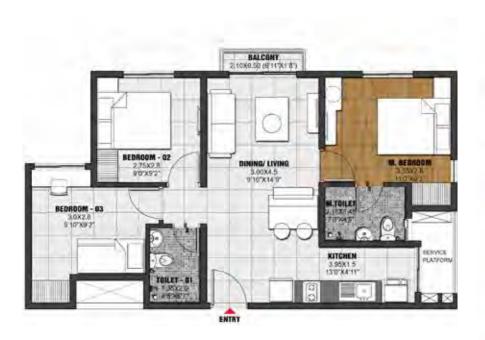

### 2 BEDROOM UNIT - (TYPE - B1)

| SUPER BUILT-UP AREA     | CARPET AREA            | BALCONY            |  |
|-------------------------|------------------------|--------------------|--|
| 799 Sq.ft / 74.23 Sq.m. | 471 Sq.ft / 43.72 Sq.m | 12 Sq.ft / 1.1 Sqm |  |