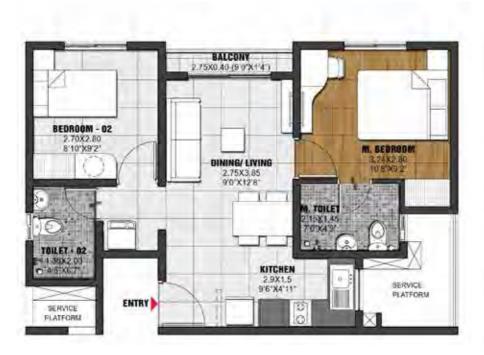

### 2 BEDROOM UNIT - (TYPE - B1)

| SUPER BUILT-UP AREA     | CARPET AREA            | BALCONY            |  |
|-------------------------|------------------------|--------------------|--|
| 799 Sq.ft / 74.23 Sq.m. | 471 Sq.ft / 43.72 Sq.m | 12 Sq.ft / 1.1 Sqm |  |

#### UNITS

G-0116-1916/ 2116-2416, G-0110-1910/ 2110-2410, G-0011-2411, G-0017-2417

The information depicted herein viz., master plans, floor plans, furniture layout, fittings, illustrations, specifications, designs, dimensions, rendered views, colours, amenities and facilities etc., are subject to change without notifications as may be required by the relevant authorities or the developer's architect, and cannot form part of an offer or contract. Whilst every care is taken in providing this information, the Developer cannot be held liable for variations. All illustrations and pictures are artist's impression only.