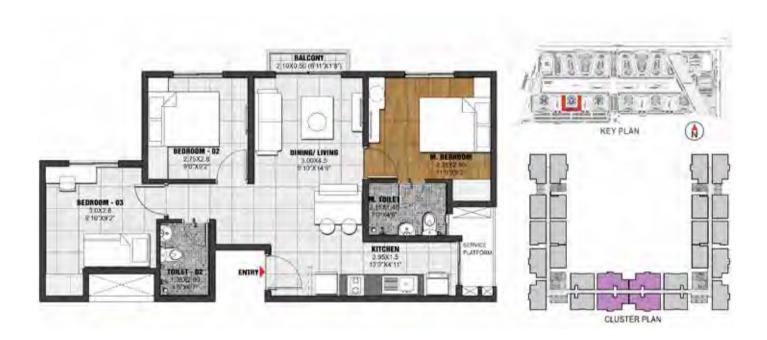

### 2 BEDROOM UNIT - (TYPE - B1)

| SUPER BUILT-UP AREA     | CARPET AREA            | BALCONY            |  |
|-------------------------|------------------------|--------------------|--|
| 799 Sq.ft / 74.23 Sq.m. | 471 Sq.ft / 43.72 Sq.m | 12 Sq.ft / 1.1 Sqm |  |

#### UNITS

G-0116-1916/ 2116-2416, G-0110-1910/ 2110-2410, G-0011-2411, G-0017-2417

The information depicted herein viz., master plans, floor plans, furniture layout, fittings, illustrations, specifications, designs, dimensions, rendered views, colours, amenities and facilities etc., are subject to change without notifications as may be required by the relevant authorities or the developer's architect, and cannot form part of an offer or contract. Whilst every care is taken in providing this information, the Developer cannot be held liable for variations. All illustrations and pictures are artist's impression only.