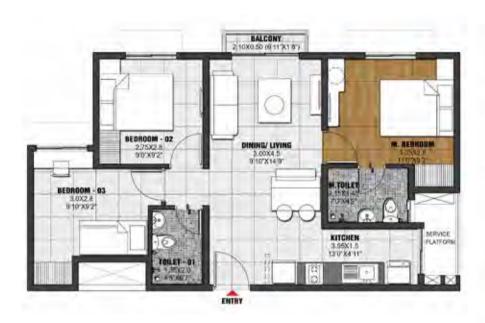

### 2 BEDROOM UNIT - (TYPE - B)

| SUPER BUILT-UP AREA     | CARPET AREA            | BALCONY              |  |
|-------------------------|------------------------|----------------------|--|
| 795 Sq.ft / 73.86 Sq.m. | 466 Sq.ft / 43.32 Sq.m | 16 Sq.ft / 1.512 Sqm |  |