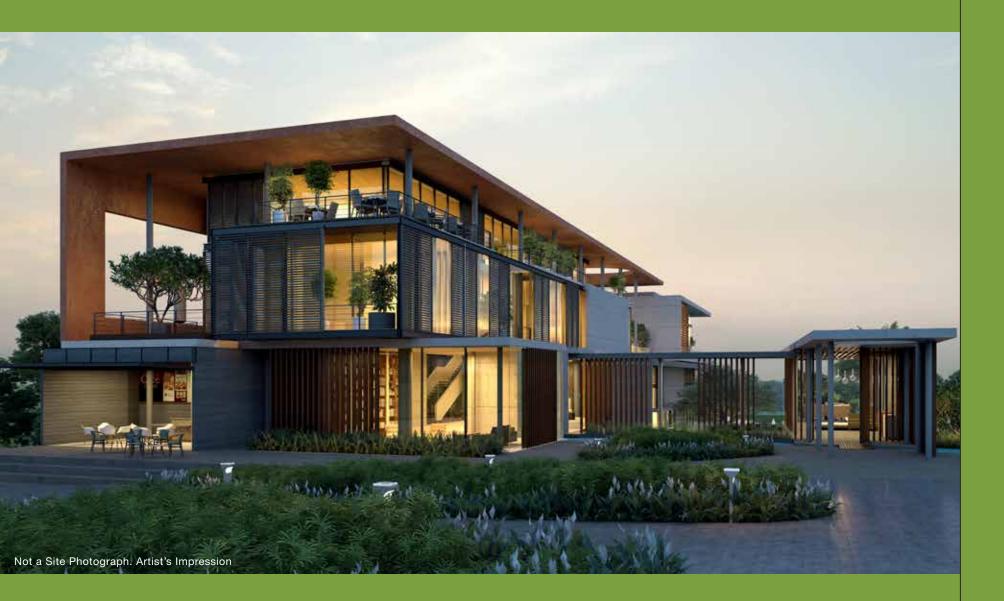

With over 6 acres of forest experience, 2 clubhouses, organic farms, a host of community parks, and the cleanest air in the city, this isn't a place to build a mere home. It's a place to put down your roots for generations to come, a place to build upon your legacy, and give it a place to call home.

Welcome to Godrej Reserve, a forest-themed plotted development nestled between Bangalore International Airport and the iconic Nandi Hills, with plots ranging from 111.5 sq. m. to 297 sq. m.

### PROJECT HIGHLIGHTS

Godrej Properties' first plotted development, spread across a sprawling **92.7 acres.** 

Located in the **growth**region of Devanahalli, with
direct access to the proposed
Satellite Town Ring Road.

State-of-the-art infrastructure with pre-cast, low-impact roads.

2 grand clubhouses
(Approximately 35,000 sq. ft.)
for easy accessibility to all
residents, managed by
Godrej Properties.

6 acres of forest experience with **40,000 trees** on the property.

Created in collaboration with Afforest, a service provider for creating natural, native forests using the Japanese Miyawaki technique.

14 acres of landscaped greens.

**Well-planned** internal street network.

Centrally-located retail plaza.

**Low-density project** with only 10 plots per acre.

In association with Living Greens, you can choose to grow your own organic farm on the plots.

Thoughtfully designed masterplan by DADA Architects, which includes a central boulevard, ample greenery, and multiple parks throughout the project.