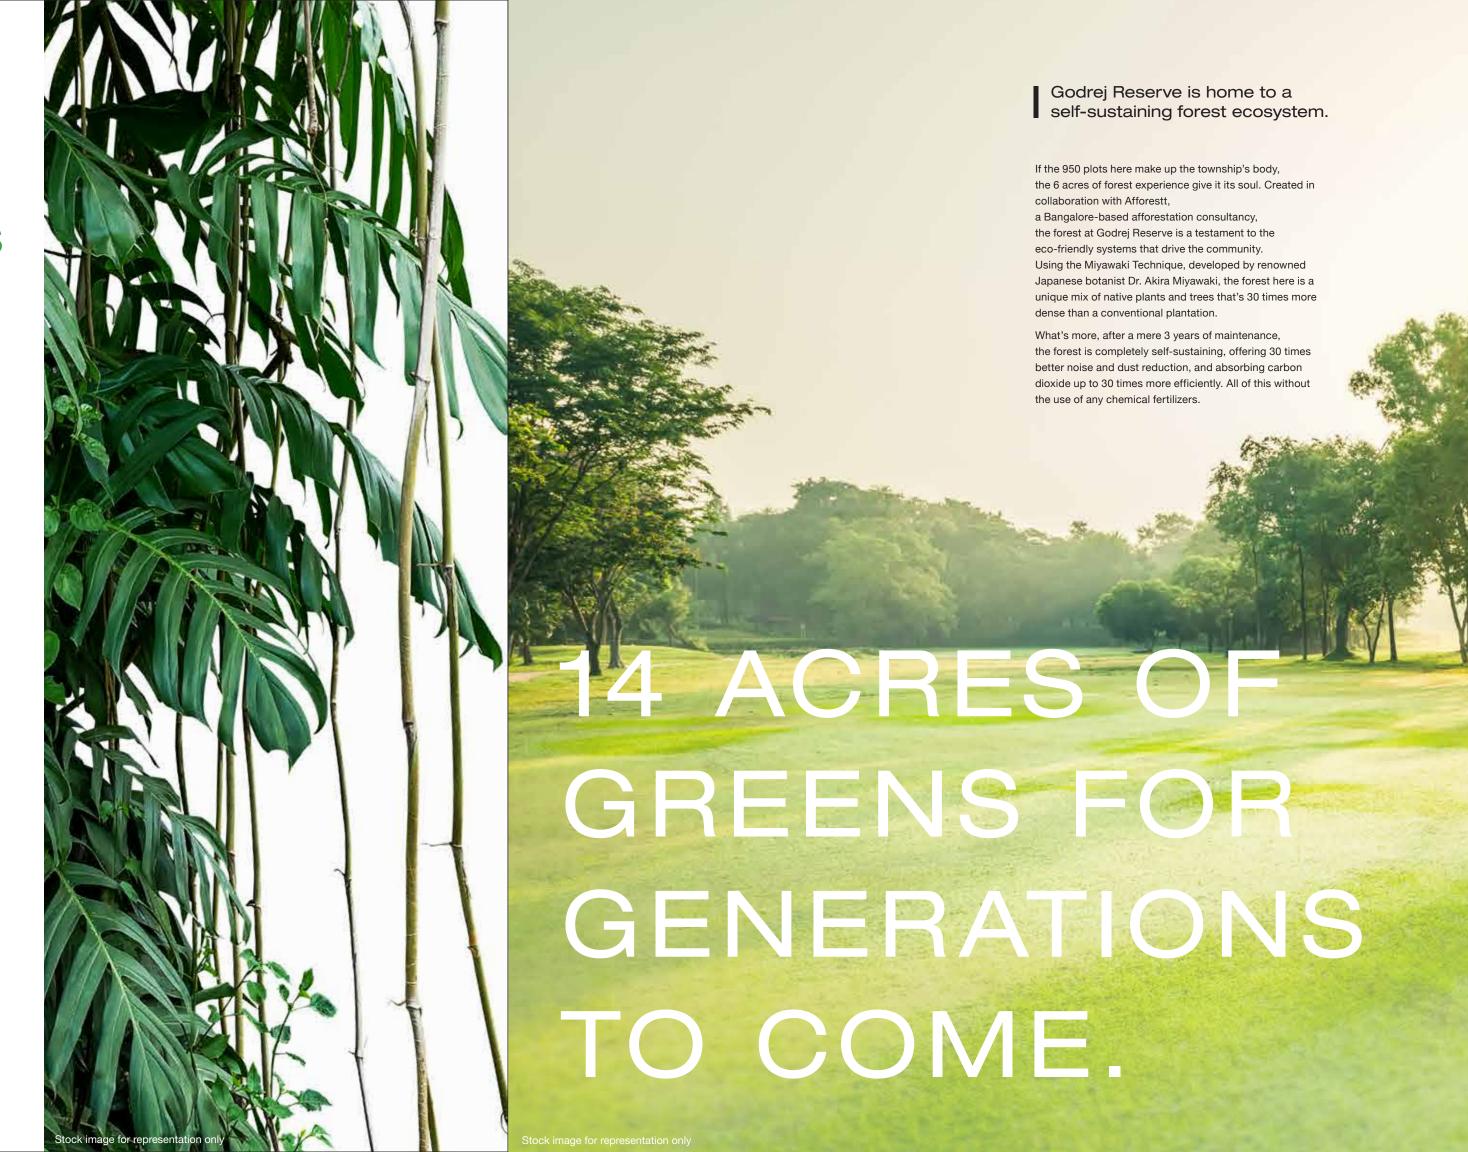

State-of-the-art infrastructure with pre-cast, low-impact roads.

2 grand clubhouses
(Approximately 35,000 sq. ft.)
for easy accessibility to all
residents, managed by
Godrej Properties.

6 acres of forest experience with **40,000 trees** on the property.

Created in collaboration with Afforest, a service provider for creating natural, native forests using the Japanese Miyawaki technique.

14 acres of landscaped greens.

**Well-planned** internal street network.

Centrally-located retail plaza.

**Low-density project** with only 10 plots per acre.

In association with Living Greens, you can choose to grow your own organic farm on the plots.

Thoughtfully designed masterplan by DADA Architects, which includes a central boulevard, ample greenery, and multiple parks throughout the project.