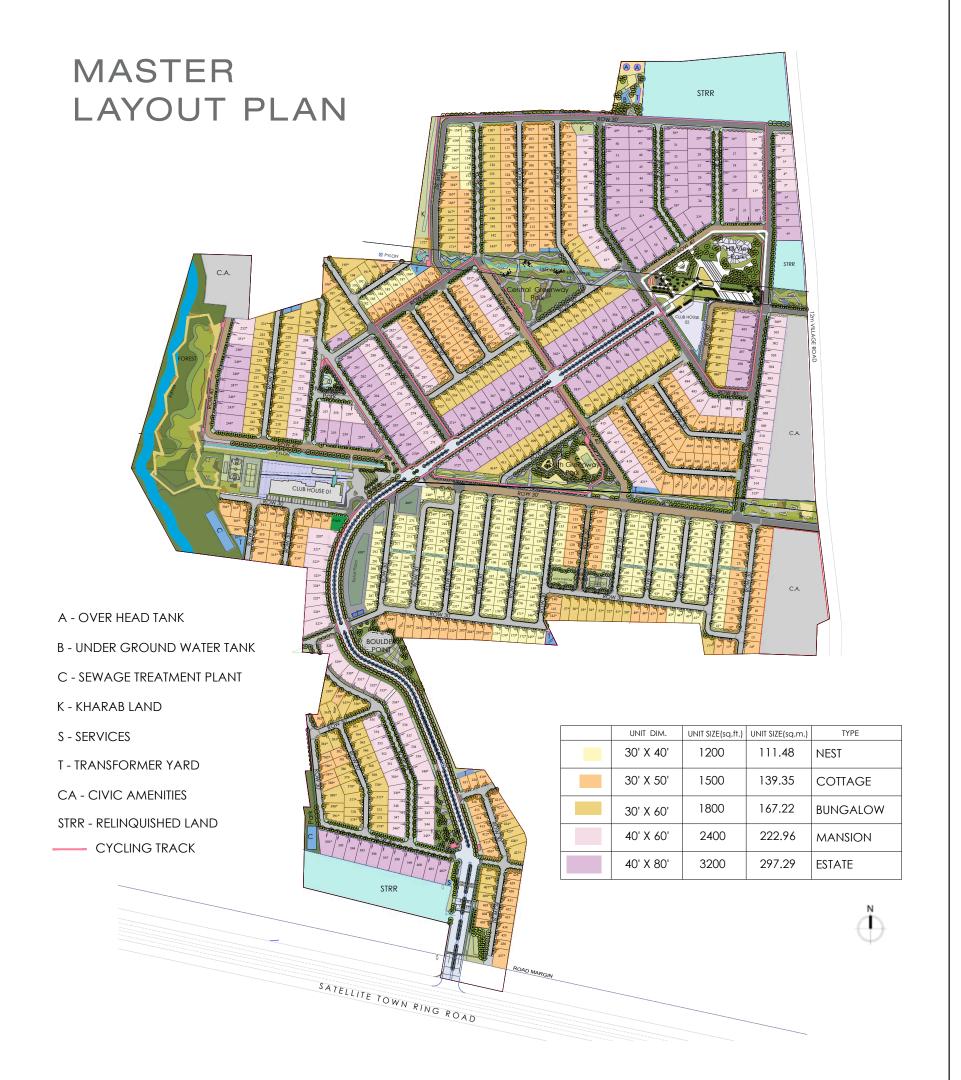

### PROJECT HIGHLIGHTS

Godrej Properties' first plotted development, spread across a sprawling **92.7 acres.** 

Located in the **growth**region of Devanahalli, with
direct access to the proposed
Satellite Town Ring Road.

Centrally-located retail plaza.

**Low-density project** with only 10 plots per acre.

In association with Living Greens, you can choose to grow your own organic farm on the plots.

Thoughtfully designed masterplan by DADA Architects, which includes a central boulevard, ample greenery, and multiple parks throughout the project.