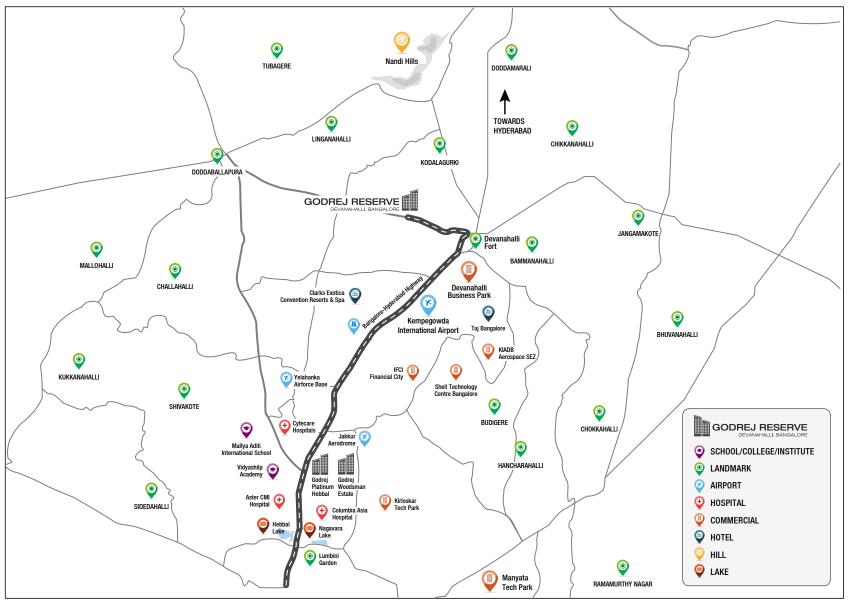

# LOCATION MAP

MAP NOT TO SCALE

### PROJECT HIGHLIGHTS

Godrej Properties' first plotted development, spread across a sprawling **92.7 acres.** 

Located in the **growth**region of Devanahalli, with
direct access to the proposed
Satellite Town Ring Road.

Mesmerizing view of Nandi Hills from the site.