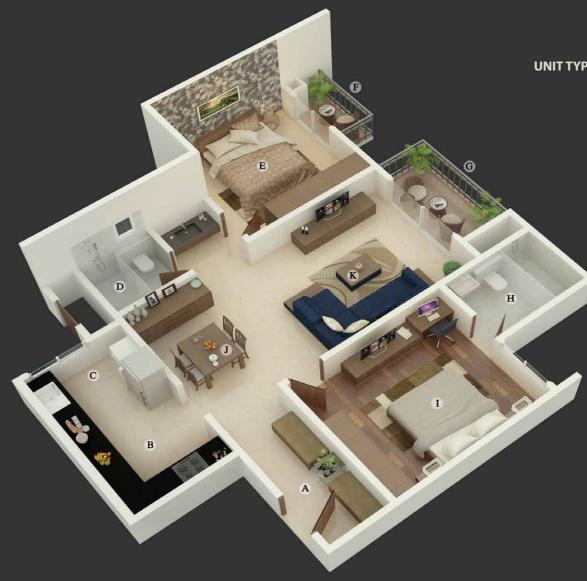

## UNIT TYPE - A (2 BEDROOM+2 TOILET UNIT)

| RERA AREA OF UNITS | 86.42 sqm / 930.22 sft   |
|--------------------|--------------------------|
| BALCONY AREA       | 7.00 sqm / 75.35 sft     |
| SUPER BUILTUP AREA | 125.61 sqm / 1352.09 sft |

### UNIT TYPE - A (2 BEDROOM+2 TOILET UNIT)

| A  | FOYER     | 12'6" X 5'1" |
|----|-----------|--------------|
| B  | KITCHEN   | 10'6" X 8'   |
| С  | UTILITY   | 3'3" X 8'    |
| D  | C.TOILET  | 5'5" X 6'1"  |
| E  | BEDROOM-2 | 12' X 12'    |
| F  | BALCONY   | 3"7" X 7"3"  |
| G  | BALCONY   | 5' X 10'4"   |
| H  | TOILET-1  | 6'1" X 8'6"  |
| L  | BEDROOM-1 | 12' X 14'1"  |
| J. | DINING    | 12' X 11'4"  |
| к  | LIVING    | 12' X 12'6"  |