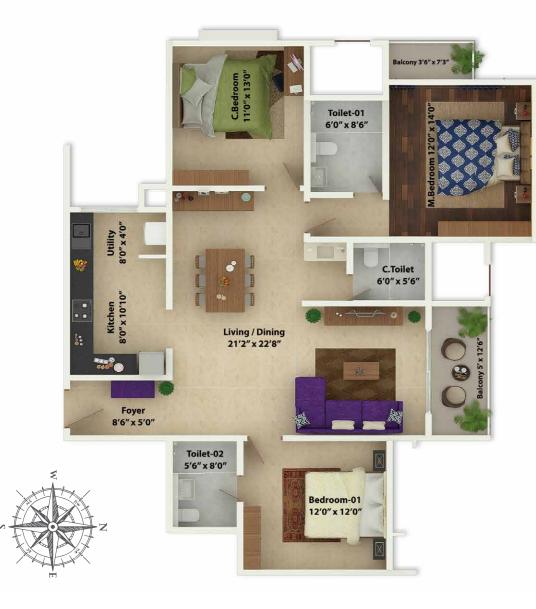

# UNIT TYPE - G (3 BEDROOM+3 TOILET UNIT)

**KEY PLAN** 

| RERA AREA OF UNITS | 113.50 sqm / 1221.71 sft |
|--------------------|--------------------------|
| BALCONY AREA       | 7.89 sqm / 84.92 sft     |
| SUPER BUILTUP AREA | 162.15 sqm / 1745.43 sft |

| A | FOYER     | 8'6" X 5'   |
|---|-----------|-------------|
| B | TOILET-2  | 5'6" X 8'   |
| С | BEDROOM-2 | 12' X 12'   |
| D | BALCONY   | 5' X 12'6"  |
| E | C.TOILET  | 6' X 5'6"   |
| F | BEDROOM-1 | 12' X 14'   |
| G | BALCONY   | 3'6" X 7'3" |
| H | TOILET-1  | 6' X 8'6"   |
| I | BEDROOM-3 | 11' X 13'   |
| J | UTILITY   | 8' X 4'     |
| к | KITCHEN   | 8' X 10'10" |
| L | DINING    | 11' X 10'8" |
| м | LIVING    | 21'2" X 12' |

# UNIT TYPE - G (3 BEDROOM+3 TOILET UNIT)