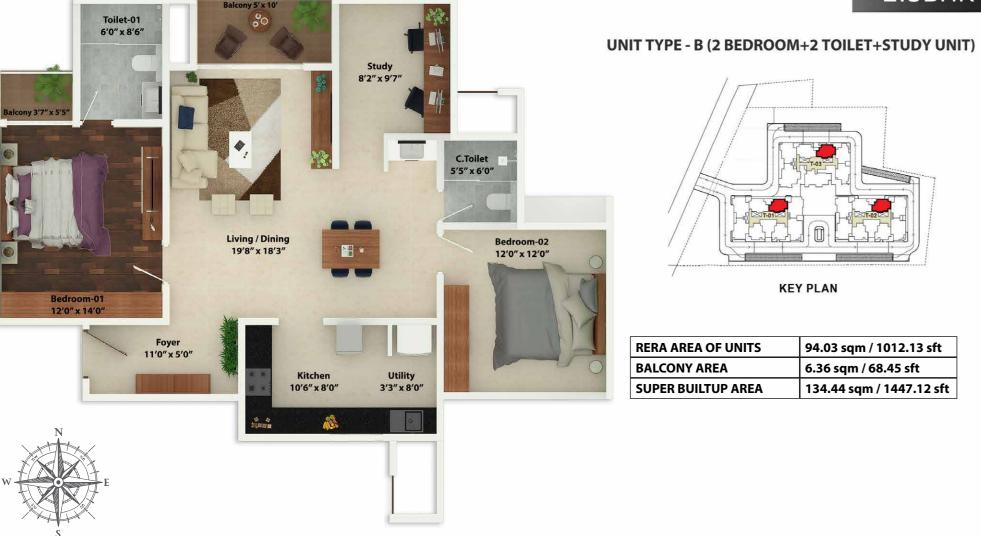

### UNIT TYPE - B (2 BEDROOM+2 TOILET+STUDY UNIT)

| <b>A</b> . | FOYER     | 11' X 5'     |
|------------|-----------|--------------|
| В          | BEDROOM-1 | 12' X 14'    |
| С          | BALCONY   | 3'7" X 5'5"  |
| D          | TOILET-1  | 6' X 8'6"    |
| E          | BALCONY   | 5' X 10'     |
| F          | STUDY     | 8'2" X 9'7"  |
| G          | C.TOILET  | 5'5" X 6'    |
| H          | BEDROOM-2 | 12' X 12'    |
| I          | UTILITY   | 3'3" X 8'    |
| J          | KITCHEN   | 10'6" X 8'   |
| K          | DINING    | 7'9" X 13'1" |
| L          | LIVING    | 12' X 18'3"  |

### UNIT TYPE - B MIRROR (2 BEDROOM+2 TOILET+STUDY UNIT)

**KEY PLAN** 

| RERA AREA OF UNITS | 94.03 sqm / 1012.13 sft  |
|--------------------|--------------------------|
| BALCONY AREA       | 6.36 sqm / 68.45 sft     |
| SUPER BUILTUP AREA | 134.44 sqm / 1447.12 sft |