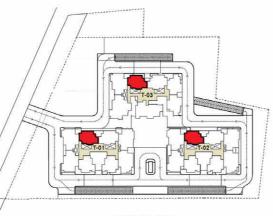

# LEGEND

- 1 Main Entry
  - Main Exit
  - Half Basketball Court with Amphitheatre
  - Outdoor Gym Area
  - Residential Drop-off
  - Clubhouse Drop-off
  - Interaction Corner
  - Old Folks Area

- 9 Cricket Nets
- 10 Stroll Walkway
- 11 Reflexology Walkway
- 12 Children's Play Area
- 13 Nanny's Corner
- 14 Change Rooms
- 15 Pool Deck
- 16 Kid's Pool
- 17 Swimming Pool

- 18 Party Lawn
- 19 Waterbody / Fountain
- 20 Cascading Feature Wall
- 21 Outdoor Yoga Deck
- 22 Aromatic / Sensory Garden
- 23 Barbeque Zone
- 24 Leisure Pavilion
- 25 Jogging Track
- 26 Tennis Court