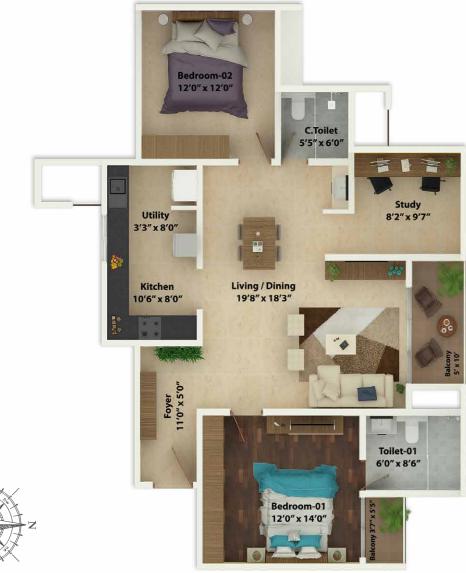

### UNIT TYPE - B (2 BEDROOM+2 TOILET+STUDY UNIT)

| <b>A</b> . | FOYER     | 11' X 5'     |
|------------|-----------|--------------|
| В          | BEDROOM-1 | 12' X 14'    |
| С          | BALCONY   | 3'7" X 5'5"  |
| D          | TOILET-1  | 6' X 8'6"    |
| E          | BALCONY   | 5' X 10'     |
| F          | STUDY     | 8'2" X 9'7"  |
| G          | C.TOILET  | 5'5" X 6'    |
| H          | BEDROOM-2 | 12' X 12'    |
| I          | UTILITY   | 3'3" X 8'    |
| J          | KITCHEN   | 10'6" X 8'   |
| K          | DINING    | 7'9" X 13'1" |
| L          | LIVING    | 12' X 18'3"  |

L LIVING 12' X 18'3"

2.5BHK

7'9" X 13'1"

K DINING