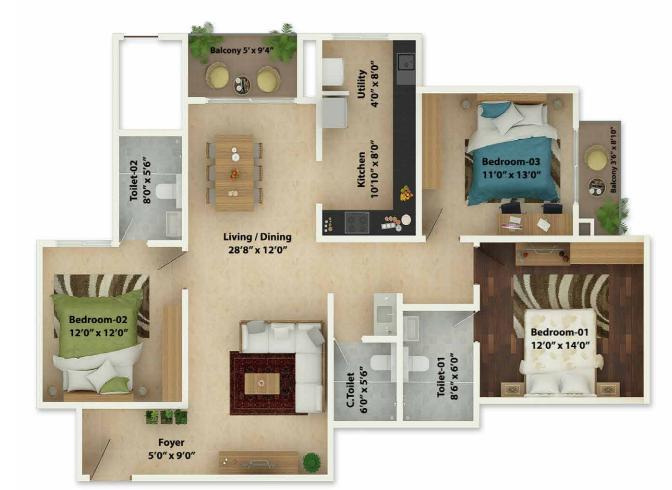

# UNIT TYPE - F (3 BEDROOM+3 TOILET UNIT)

| Α | FOYER     | 5' X 9'      |
|---|-----------|--------------|
| В | BEDROOM-2 | 12' X 12'    |
| С | TOILET-2  | 8' X 5'6"    |
| D | BALCONY   | 5' X 9'4"    |
| E | UTILITY   | 4' X 8'      |
| F | KITCHEN   | 10'10" X 8'  |
| G | BEDROOM-3 | 11' X 13'    |
| H | BALCONY   | 3'6" X 8'10" |
| I | BEDROOM-1 | 12' X 14'    |
| J | TOILET-1  | 8'6" X 6'    |
| К | C.TOILET  | 6' X 5'6"    |
| L | LIVING    | 17'11" X 12' |
| М | DINING    | 10'8" X 11'  |
|   |           |              |