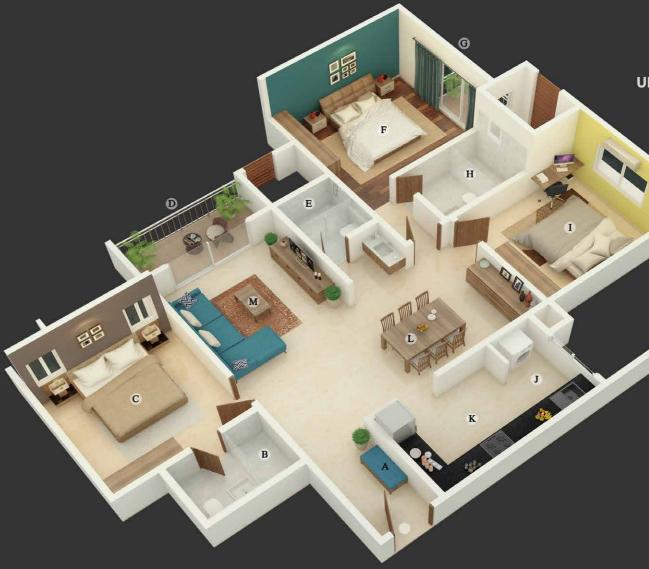

| UNIT | IYPE- | · E (3 B | EDROU | UM+3 | OILET | UNII) |
|------|-------|----------|-------|------|-------|-------|
|      |       |          |       |      |       |       |

| A | FOYER     | 8'8" X 5'    |
|---|-----------|--------------|
| В | KITCHEN   | 8' X 10'10"  |
| С | UTILITY   | 8' X 4'      |
| D | C.TOILET  | 6' X 5'6"    |
| E | TOILET-1  | 8°6" X 6'    |
| F | BEDROOM-1 | 14' X 12'    |
| G | BALCONY   | 3'6" X 7'3"  |
| H | BEDROOM-3 | 13' X 11'    |
| 1 | BALCONY   | 5' X 12'     |
| J | TOILET-2  | 8' X 5'6"    |
| K | BEDROOM-2 | 12' X 12'    |
| L | LIVING    | 20'1" X 12'  |
| М | DINING    | 13'3" X 5'7" |