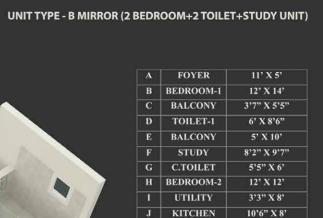

### UNIT TYPE - B (2 BEDROOM+2 TOILET+STUDY UNIT)

| <b>A</b> . | FOYER     | 11' X 5'     |
|------------|-----------|--------------|
| В          | BEDROOM-1 | 12' X 14'    |
| С          | BALCONY   | 3'7" X 5'5"  |
| D          | TOILET-1  | 6' X 8'6"    |
| E          | BALCONY   | 5' X 10'     |
| F          | STUDY     | 8'2" X 9'7"  |
| G          | C.TOILET  | 5'5" X 6'    |
| H          | BEDROOM-2 | 12' X 12'    |
| I          | UTILITY   | 3'3" X 8'    |
| J          | KITCHEN   | 10'6" X 8'   |
| K          | DINING    | 7'9" X 13'1" |
| L          | LIVING    | 12' X 18'3"  |

L LIVING 12' X 18'3"

2.5BHK

7'9" X 13'1"

K DINING