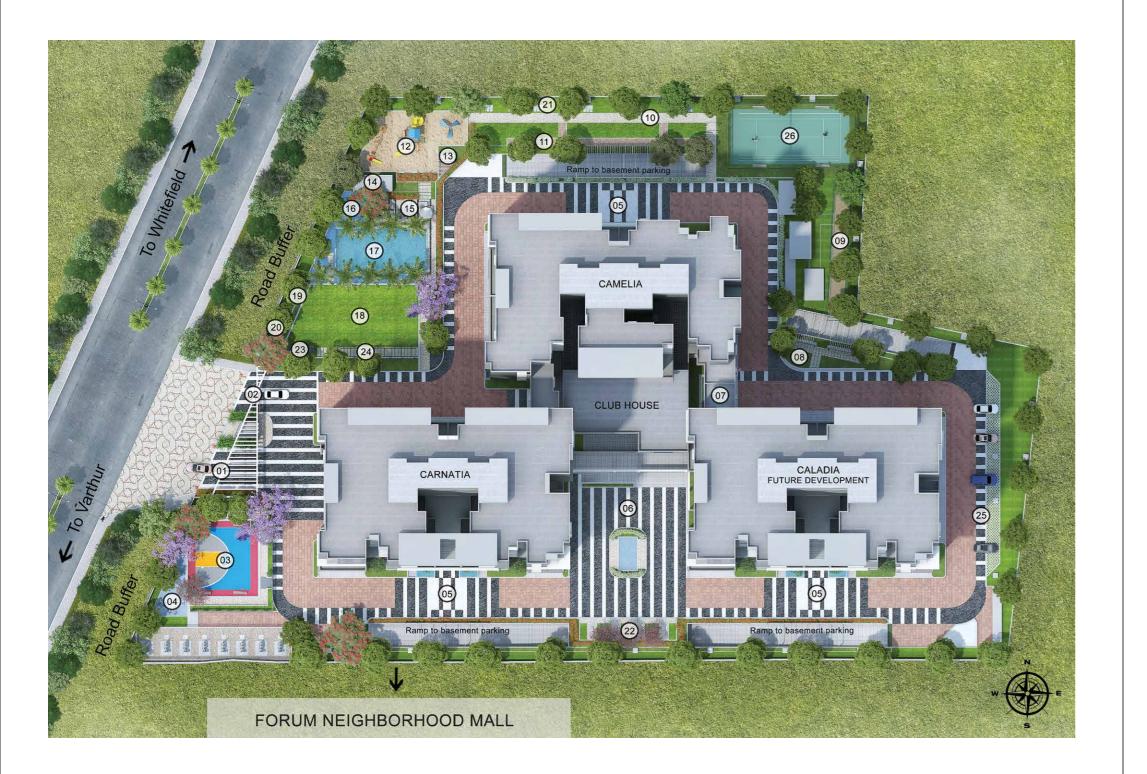

# LEGEND

- 1 Main Entry
  - Main Exit
  - Half Basketball Court with Amphitheatre
  - Outdoor Gym Area
  - Residential Drop-off
  - Clubhouse Drop-off
  - Interaction Corner
  - Old Folks Area

- 9 Cricket Nets
- 10 Stroll Walkway
- 11 Reflexology Walkway
- 12 Children's Play Area
- 13 Nanny's Corner
- 14 Change Rooms
- 15 Pool Deck
- 16 Kid's Pool
- 17 Swimming Pool

- 18 Party Lawn
- 19 Waterbody / Fountain
- 20 Cascading Feature Wall
- 21 Outdoor Yoga Deck
- 22 Aromatic / Sensory Garden
- 23 Barbeque Zone
- 24 Leisure Pavilion
- 25 Jogging Track
- 26 Tennis Court