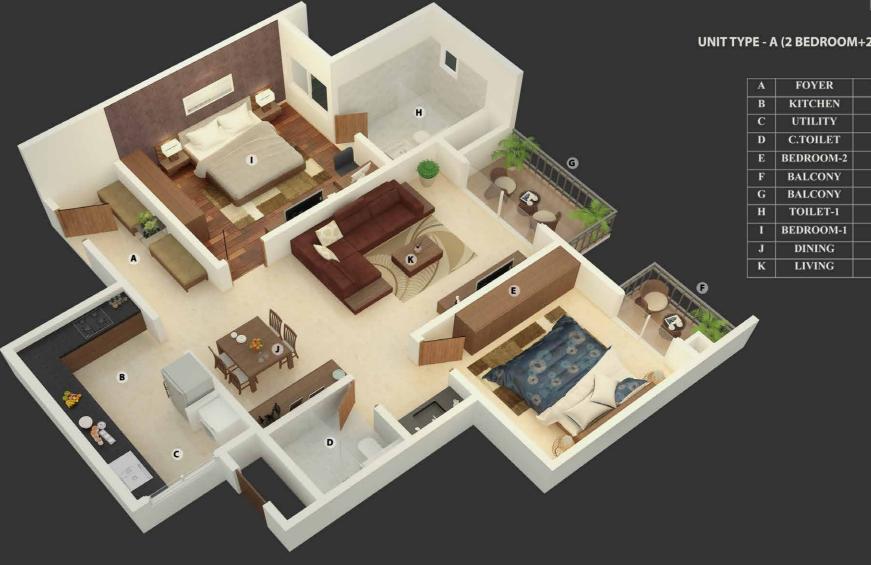

## UNIT TYPE - A (2 BEDROOM+2 TOILET UNIT)

| RERA AREA OF UNITS | 86.42 sqm / 930.22 sft   |
|--------------------|--------------------------|
| BALCONY AREA       | 7.00 sqm / 75.35 sft     |
| SUPER BUILTUP AREA | 125.61 sqm / 1352.09 sft |

### UNIT TYPE - A (2 BEDROOM+2 TOILET UNIT)

| A  | FOYER     | 12'6" X 5'1" |
|----|-----------|--------------|
| B  | KITCHEN   | 10'6" X 8'   |
| С  | UTILITY   | 3'3" X 8'    |
| D  | C.TOILET  | 5'5" X 6'1"  |
| E  | BEDROOM-2 | 12' X 12'    |
| F  | BALCONY   | 3"7" X 7"3"  |
| G  | BALCONY   | 5' X 10'4"   |
| H  | TOILET-1  | 6'1" X 8'6"  |
| L  | BEDROOM-1 | 12' X 14'1"  |
| J. | DINING    | 12' X 11'4"  |
| к  | LIVING    | 12' X 12'6"  |