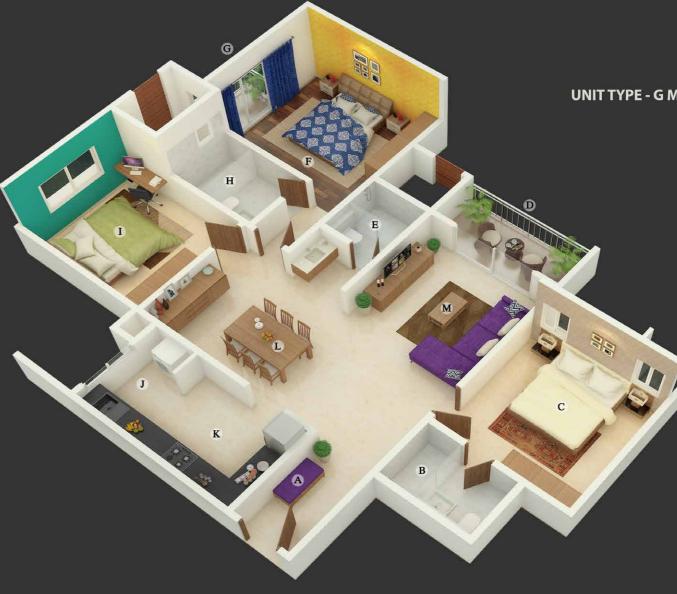

## UNIT TYPE - G MIRROR (3 BEDROOM+3 TOILET UNIT)

KEY PLAN

| RERA AREA OF UNITS | 113.50 sqm / 1221.71 sft |
|--------------------|--------------------------|
| BALCONY AREA       | 7.89 sqm / 84.92 sft     |
| SUPER BUILTUP AREA | 162.15 sqm / 1745.43 sft |

| A | FOYER     | 8'6" X 5'   |
|---|-----------|-------------|
|   |           |             |
| В | TOILET-2  | 5'6" X 8'   |
| С | BEDROOM-2 | 12' X 12'   |
| D | BALCONY   | 5' X 12'6"  |
| Е | C.TOILET  | 6' X 5'6"   |
| F | BEDROOM-1 | 12' X 14'   |
| G | BALCONY   | 3'6" X 7'3" |
| Н | TOILET-1  | 6' X 8'6"   |
| 1 | BEDROOM-3 | 11' X 13'   |
| J | UTILITY   | 8' X 4'     |
| К | KITCHEN   | 8' X 10'10" |
| L | DINING    | 11' X 10'8" |
| М | LIVING    | 21'2" X 12' |

## UNIT TYPE - G MIRROR (3 BEDROOM+3 TOILET UNIT)