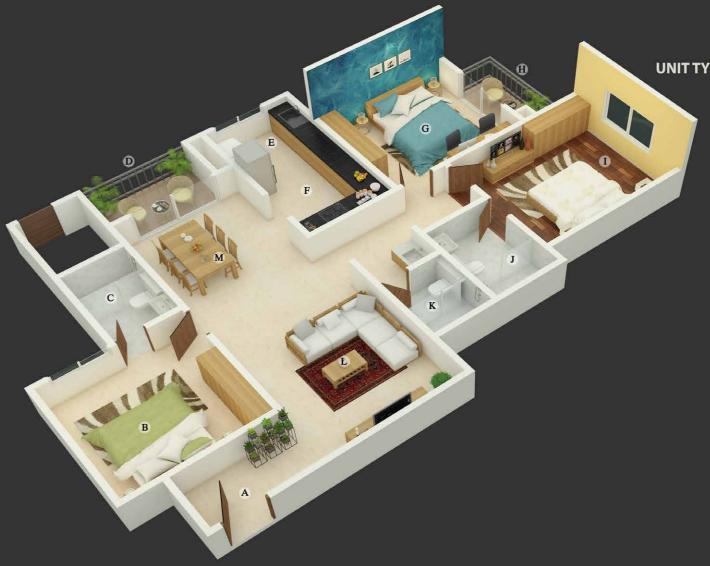

### UNIT TYPE - A (2 BEDROOM+2 TOILET UNIT)

| A  | FOYER     | 12'6" X 5'1" |
|----|-----------|--------------|
| B  | KITCHEN   | 10'6" X 8'   |
| С  | UTILITY   | 3'3" X 8'    |
| D  | C.TOILET  | 5'5" X 6'1"  |
| E  | BEDROOM-2 | 12' X 12'    |
| F  | BALCONY   | 3"7" X 7"3"  |
| G  | BALCONY   | 5' X 10'4"   |
| H  | TOILET-1  | 6'1" X 8'6"  |
| L  | BEDROOM-1 | 12' X 14'1"  |
| J. | DINING    | 12' X 11'4"  |
| к  | LIVING    | 12' X 12'6"  |