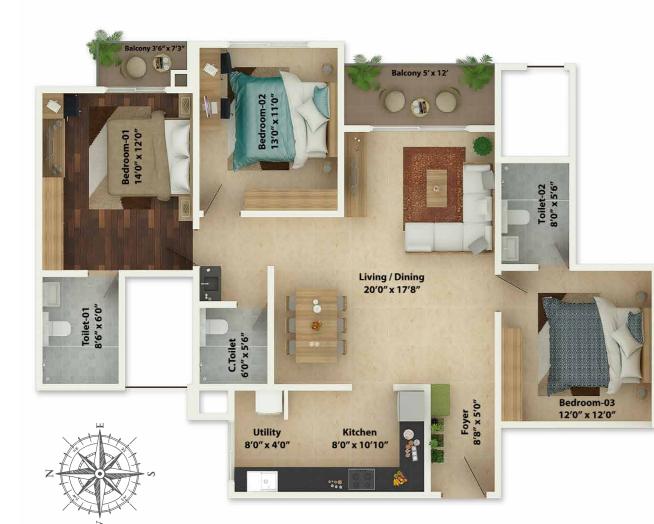

| UNIT | IYPE- | · E (3 B | EDROU | UM+3 | OILET | UNII) |
|------|-------|----------|-------|------|-------|-------|
|      |       |          |       |      |       |       |

| A | FOYER     | 8'8" X 5'    |
|---|-----------|--------------|
| В | KITCHEN   | 8' X 10'10"  |
| С | UTILITY   | 8' X 4'      |
| D | C.TOILET  | 6' X 5'6"    |
| E | TOILET-1  | 8°6" X 6'    |
| F | BEDROOM-1 | 14' X 12'    |
| G | BALCONY   | 3'6" X 7'3"  |
| H | BEDROOM-3 | 13' X 11'    |
| 1 | BALCONY   | 5' X 12'     |
| J | TOILET-2  | 8' X 5'6"    |
| K | BEDROOM-2 | 12' X 12'    |
| L | LIVING    | 20'1" X 12'  |
| М | DINING    | 13'3" X 5'7" |