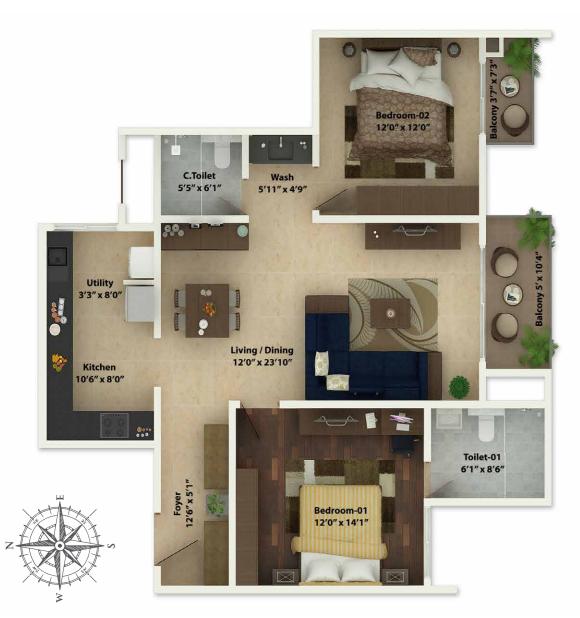

## UNIT TYPE - A (2 BEDROOM+2 TOILET UNIT)

| RERA AREA OF UNITS | 86.42 sqm / 930.22 sft   |
|--------------------|--------------------------|
| BALCONY AREA       | 7.00 sqm / 75.35 sft     |
| SUPER BUILTUP AREA | 125.61 sqm / 1352.09 sft |

### UNIT TYPE - A (2 BEDROOM+2 TOILET UNIT)

| A  | FOYER     | 12'6" X 5'1" |
|----|-----------|--------------|
| B  | KITCHEN   | 10'6" X 8'   |
| С  | UTILITY   | 3'3" X 8'    |
| D  | C.TOILET  | 5'5" X 6'1"  |
| E  | BEDROOM-2 | 12' X 12'    |
| F  | BALCONY   | 3"7" X 7"3"  |
| G  | BALCONY   | 5' X 10'4"   |
| H  | TOILET-1  | 6'1" X 8'6"  |
| L  | BEDROOM-1 | 12' X 14'1"  |
| J. | DINING    | 12' X 11'4"  |
| к  | LIVING    | 12' X 12'6"  |