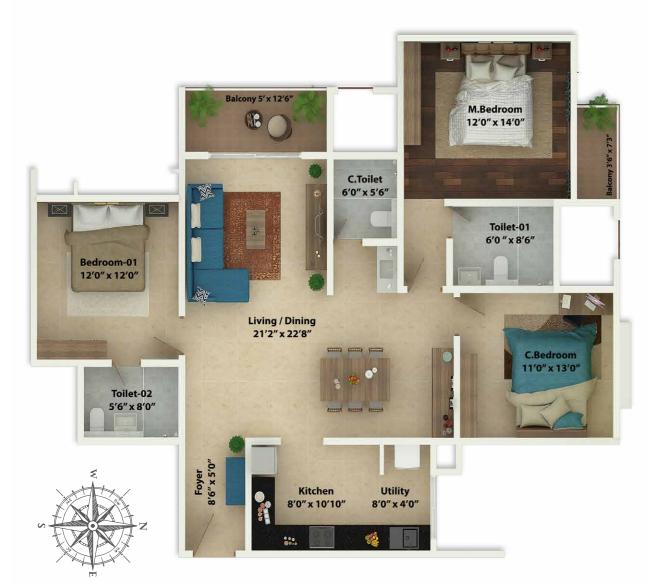

| UNIT | IYPE- | · E (3 B | EDROU | UM+3 | OILET | UNII) |
|------|-------|----------|-------|------|-------|-------|
|      |       |          |       |      |       |       |

| A | FOYER     | 8'8" X 5'    |
|---|-----------|--------------|
| В | KITCHEN   | 8' X 10'10"  |
| С | UTILITY   | 8' X 4'      |
| D | C.TOILET  | 6' X 5'6"    |
| E | TOILET-1  | 8°6" X 6'    |
| F | BEDROOM-1 | 14' X 12'    |
| G | BALCONY   | 3'6" X 7'3"  |
| H | BEDROOM-3 | 13' X 11'    |
| 1 | BALCONY   | 5' X 12'     |
| J | TOILET-2  | 8' X 5'6"    |
| K | BEDROOM-2 | 12' X 12'    |
| L | LIVING    | 20'1" X 12'  |
| М | DINING    | 13'3" X 5'7" |