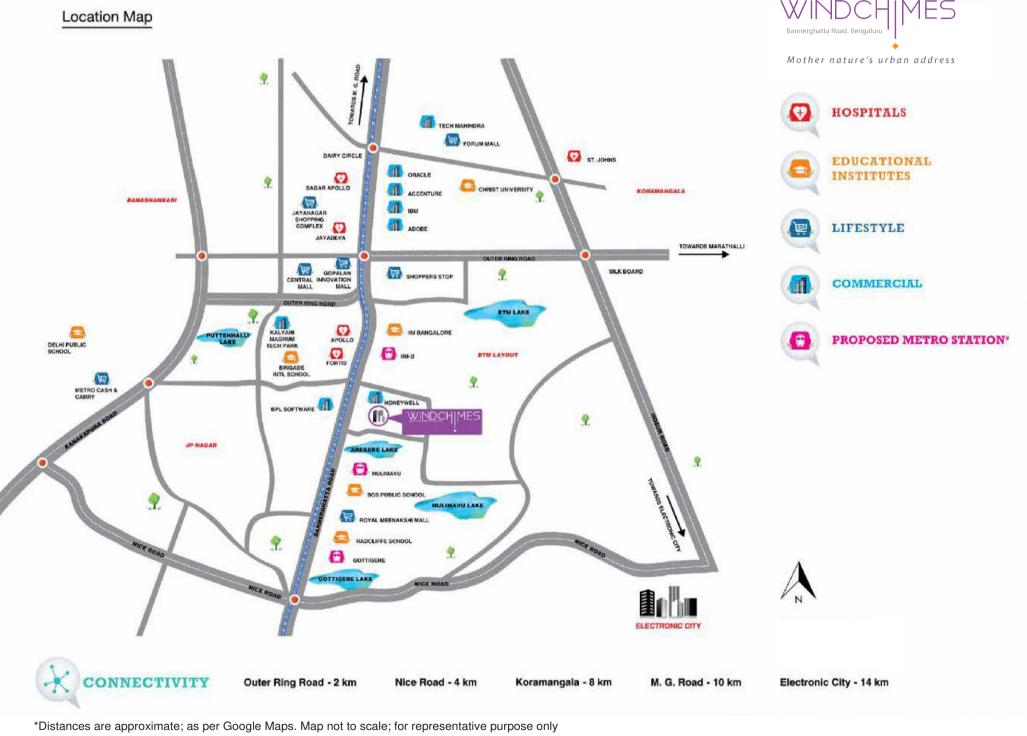

Apartments with over 80% open spaces. This is where you will find beautiful homes designed with quality, peace and space.

Artist's impression n

Where Your Ears

Meet Notes of Harmony

<sup>\*</sup>Distances are approximate; as per Google Maps. Map not to scale; for representative purpose o #Source: Bangalore Metro Rail Corporation Ltd.
As on July 2017.