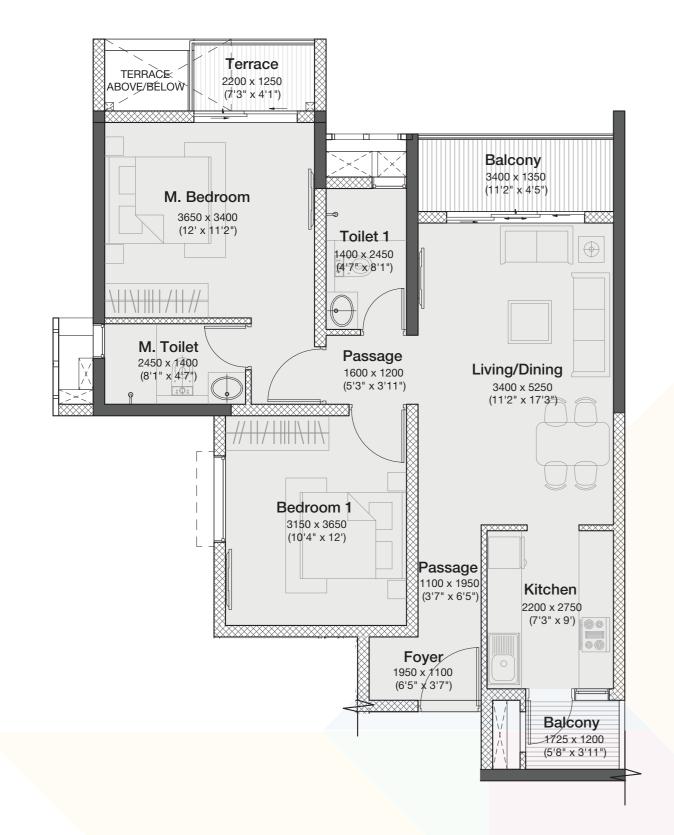

## UNIT TYPE: 2 BHK-L (ODD FLOORS)

| AREAS AS PER RERA |                                       |                        |                              |                        |
|-------------------|---------------------------------------|------------------------|------------------------------|------------------------|
| Typology          | RERA Carpet<br>Area (m <sup>2</sup> ) | Exclusive<br>Area (m²) | Total Area (m <sup>2</sup> ) | Total Area<br>(sq.ft.) |
| 2 BHK-L           | 68.02                                 | 8.61                   | 76.63                        | 824.84                 |

NOTES: Not to scale | All dimensions are in mm. | 1 sq. m. = 10.764 sq. ft. | 1 m. = 3.281 ft.

### The Project is registered as "Godrej Nurture" with MahaRERA Registration No. P52100020686, available at website: http://maharera.mahaonline.gov.in.

The sample flat portrays anticipated appearance of a unit. The accessories, equipment, fittings, fixtures, etc. shown in the flat do not form part of the standard specifications/amenities/services to be provided and the same shall be as per the final agreement between the Parties. Recipients are advised to apprise themselves of the necessary and relevant information of the project prior to the making any purchase decisions. The Developer hereby declares that it has availed construction finance and line of credit ("Facility") from HDFC Limited ("Lender") and has secured the Facility by mortgaging the Project Land in favour of the Lender. The Lender will provide No objection certificate for the sale of unit on execution of the mortgage deed, as and when required. The official website of the company is www.godrejproperties.com. Please do not rely on the information provided in any other website.