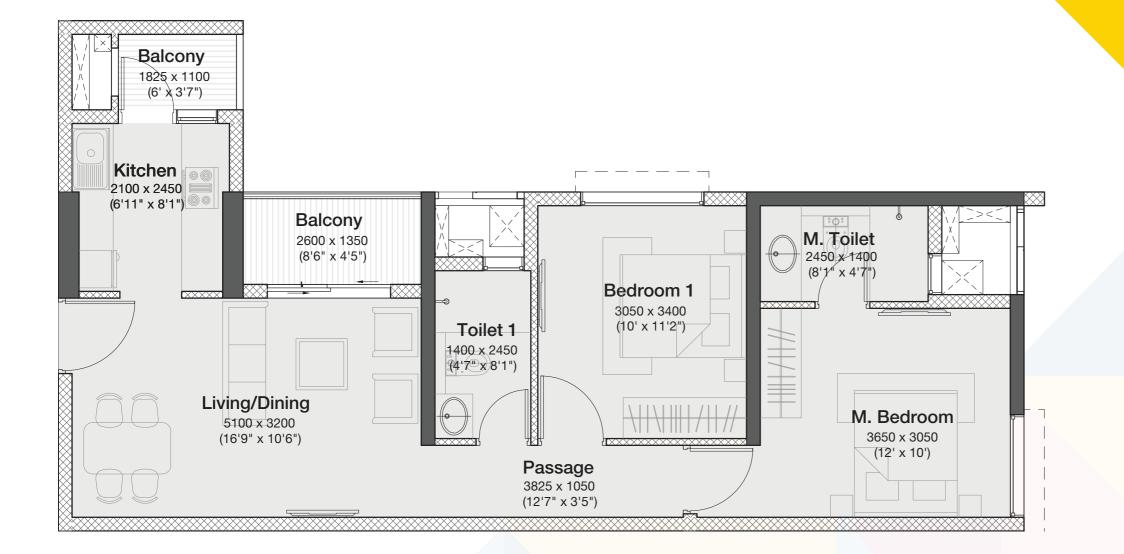

## **UNIT TYPE : 2 BHK**

| AREAS AS PER RERA |                                       |                                     |                              |                        |
|-------------------|---------------------------------------|-------------------------------------|------------------------------|------------------------|
| Typology          | RERA Carpet<br>Area (m <sup>2</sup> ) | Exclusive<br>Area (m <sup>2</sup> ) | Total Area (m <sup>2</sup> ) | Total Area<br>(sq.ft.) |
| 2 BHK             | 53.61                                 | 11.29                               | 64.90                        | 698.58                 |

NOTES: Not to scale | All dimensions are in mm. | 1 sq. m. = 10.764 sq. ft. | 1 m. = 3.281 ft.

## The Project is registered as "Godrej Nurture" with MahaRERA Registration No. P52100020686, available at website: http://maharera.mahaonline.gov.in.

The sample flat portrays anticipated appearance of a unit. The accessories, equipment, fittings, fixtures, etc. shown in the flat do not form part of the standard specifications/amenities/services to be provided and the same shall be as per the final agreement. between the Parties. Recipients are advised to apprise themselves of the necessary and relevant information of the project prior to the making any purchase decisions. The Developer hereby declares that it has availed construction finance and line of credit ("Facility") from HDFC Limited ("Lender") and has secured the Facility by mortgaging the Project Land in favour of the Lender. The Lender will provide No objection certificate for the sale of unit on execution of the mortgage deed, as and when required. The official website of the company is www.godrejproperties.com. Please do not rely on the information provided in any other website.