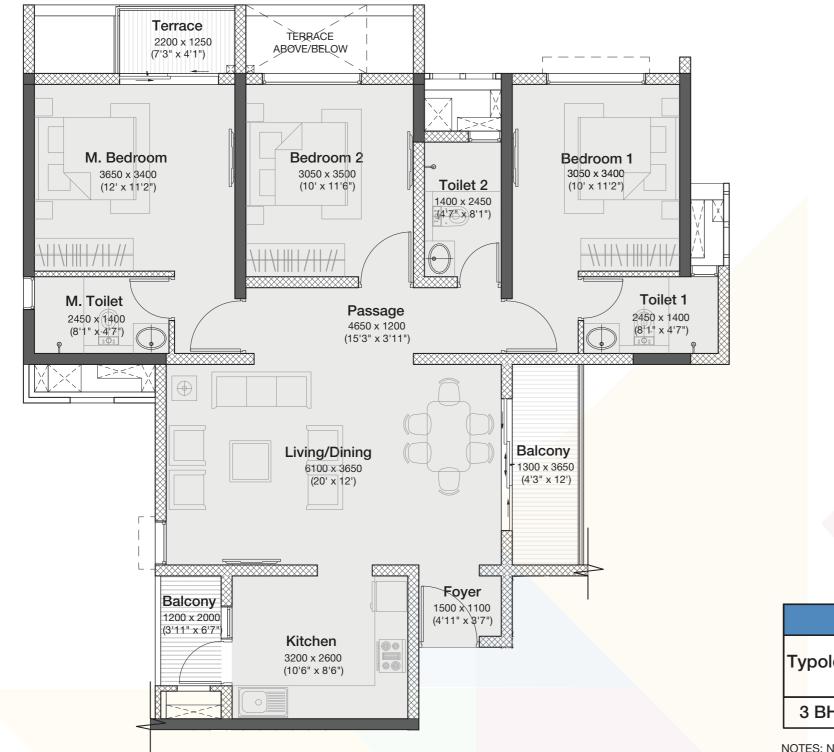

# UNIT TYPE: 3 BHK (ODD FLOORS)

| AREAS AS PER RERA |                                       |                        |                              |                        |
|-------------------|---------------------------------------|------------------------|------------------------------|------------------------|
| Typology          | RERA Carpet<br>Area (m <sup>2</sup> ) | Exclusive<br>Area (m²) | Total Area (m <sup>2</sup> ) | Total Area<br>(sq.ft.) |
| 3 BHK             | 91.01                                 | 11.93                  | 102.94                       | 1108.05                |

NOTES: Not to scale | All dimensions are in mm. | 1 sq. m. = 10.764 sq. ft. | 1 m. = 3.281 ft.

### The Project is registered as "Godrej Nurture" with MahaRERA Registration No. P52100020686, available at website: http://maharera.mahaonline.gov.in.

The sample flat portrays anticipated appearance of a unit. The accessories, equipment, fittings, fixtures, etc. shown in the flat do not form part of the standard specifications/amenities/services to be provided and the same shall be as per the final agreement. between the Parties. Recipients are advised to apprise themselves of the necessary and relevant information of the project prior to the making any purchase decisions. The Developer hereby declares that it has availed construction finance and line of credit ("Facility") from HDFC Limited ("Lender") and has secured the Facility by mortgaging the Project Land in favour of the Lender. The Lender will provide No objection certificate for the sale of unit on execution of the mortgage deed, as and when required. The official website of the company is www.godrejproperties.com. Please do not rely on the information provided in any other website.