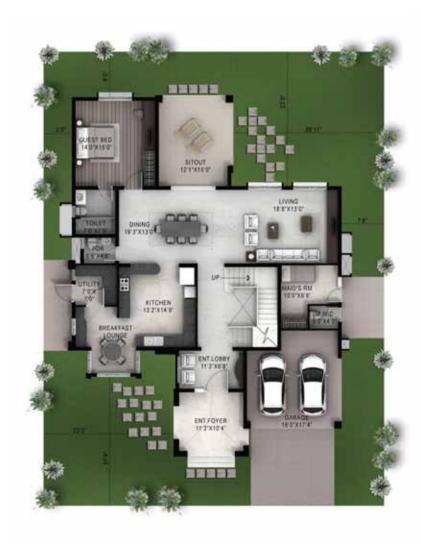

0 SQ.FT.  |  |
| TOTAL AREA                           | : 4100.00 SQ.FT. |  |
|                                      |                  |  |
| TOTAL BUILT UP AREA : 4100.00 SQ.FT. |                  |  |
| PLOT AREA (50X80)                    | : 4000.00 SQ.FT. |  |



### TERRACE FLOOR PLAN







# VILLA TYPE - 60X 70

| AREA STATMENT       |                  |
|---------------------|------------------|
| GROUND FLOOR        | : 2194.00 SQ.FT. |
| FIRST FLOOR         | : 1678.00 SQ.FT. |
| TERRACE FLOOR       | : 183.00 SQ.FT.  |
| TOTAL AREA          | : 4055.00 SQ.FT. |
|                     |                  |
| TOTAL BUILT UP AREA | : 4055.00 SQ.FT. |
| PLOT AREA (60X70)   | : 4200.00 SQ.FT. |
|                     |                  |

### FIRST FLOOR PLAN

### TERRACE FLOOR PLAN







## VILLA TYPE - 60 X 80

| AREA STATMENT       |                  |
|---------------------|------------------|
| GROUND FLOOR        | : 2330.00 SQ.FT. |
| FIRST FLOOR         | : 1815.00 SQ.FT. |
| TERRACE FLOOR       | : 135.00 SQ.FT.  |
| TOTAL AREA          | : 4280.00 SQ.FT. |
|                     |                  |
| TOTAL BUILT UP AREA | : 4280.00 SQ.FT. |
| PLOT AREA (60X80)   | : 4800.00 SQ.FT. |
|                     |                  |

### FIRST FLOOR PLAN

### TERRACE FLOOR PLAN







# VILLA TYPE - 60 X 80 DOUBLE HEIGHT

| AREA STATMENT        |   |                |
|----------------------|---|----------------|
| GROUND FLOOR         | : | 2630.00 SQ.FT. |
| FIRST FLOOR          | : | 1935.00 SQ.FT. |
| TERRACE FLOOR        | : | 205.00 SQ.FT.  |
| TOTAL AREA