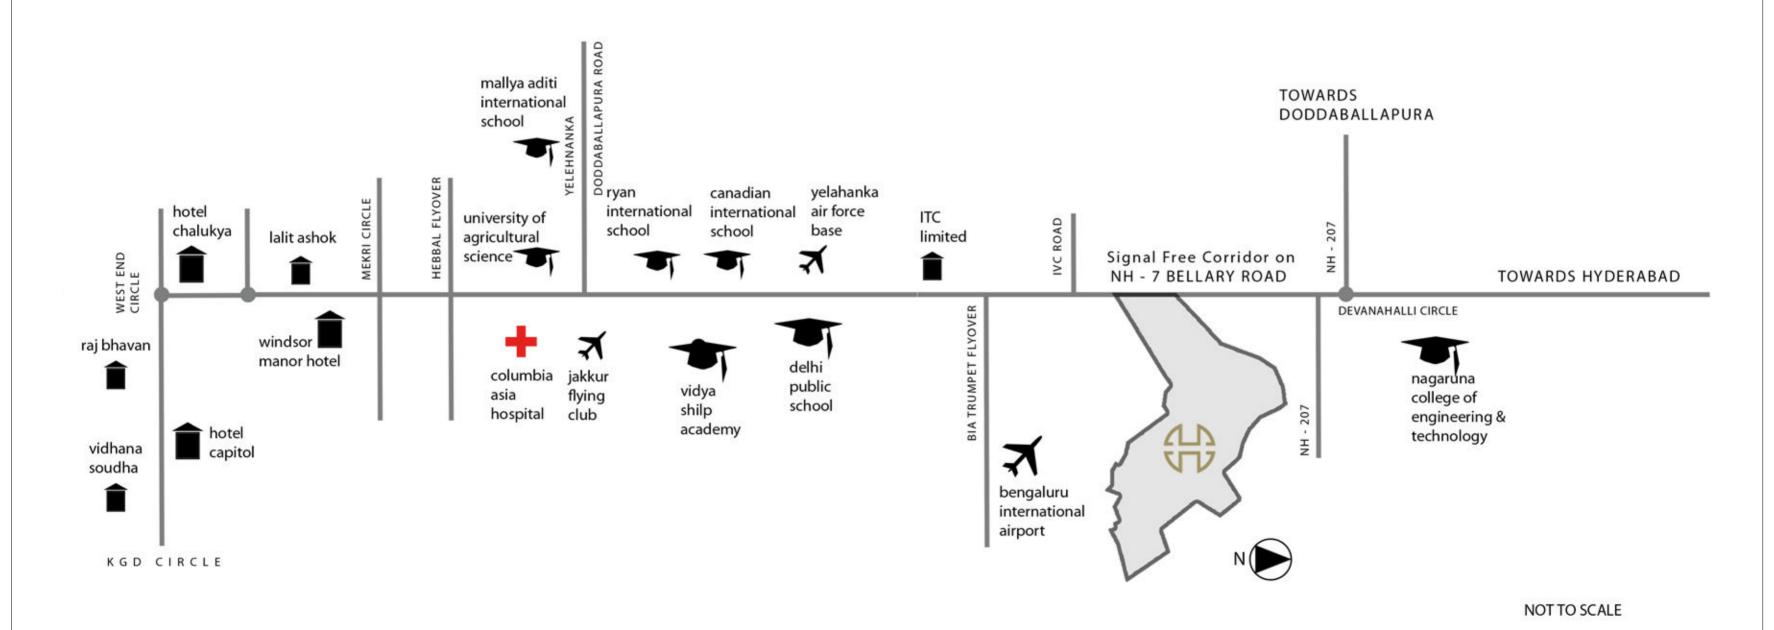

our ideas of comfort, luxury and good taste.
Stand personified right in front of you.
Encompassing everything that you stand for.



hen the ambience is welcoming, happiness walks in.

Segin a lifelong romance with yourself.











# PH-I LAYOUT PLAN

| TYPE                   | 60X80                              | 50X80                                                                         | 40X60                                                | 60X70     | 50X60                              |
|------------------------|------------------------------------|-------------------------------------------------------------------------------|------------------------------------------------------|-----------|------------------------------------|
| REGULAR                | 369   370   371<br>374   375   376 | 316   443   444   445   446   449<br>450   451   452   478   479<br>482   483 | 347   406   409   468   469<br>470   473   474   475 |           | 403   404   405<br>410   411   412 |
| LARGER                 | 3