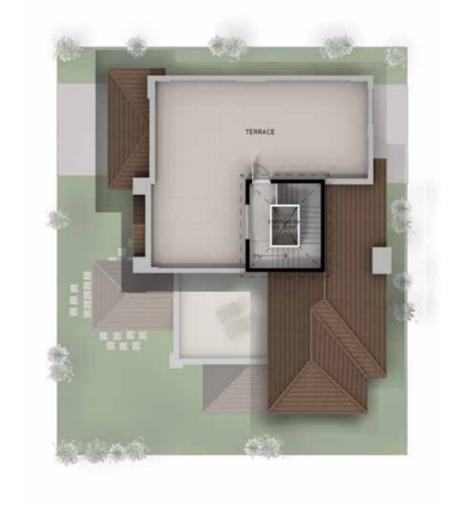

|
| TOTAL BUILT UP AREA | : 3390.00 SQ.FT. |
| PLOT AREA (50X60)   | : 3000.00 SQ.FT. |
|                     |                  |

FIRST FLOOR PLAN

TERRACE FLOOR PLAN







# VILLA TYPE - 50 X 80

| AREA STATMENT                        |                  |  |
|--------------------------------------|------------------|--|
| GROUND FLOOR                         | : 2135.00 SQ.FT. |  |
| FIRST FLOOR                          | : 1830.00 SQ.FT. |  |
| TERRACE FLOOR                        | : 135.00 SQ.FT.  |  |
| TOTAL AREA                           | : 4100.00 SQ.FT. |  |
|                                      |                  |  |
| TOTAL BUILT UP AREA : 4100.00 SQ.FT. |                  |  |
| PLOT AREA (50X80)                    | : 4000.00 SQ.FT. |  |



### TERRACE FLOOR PLAN







# VILLA TYPE - 60X 70

| AREA STATMENT       |                  |
|---------------------|------------------|
| GROUND FLOOR        | : 2194.00 SQ.FT. |
| FIRST FLOOR         | : 1678.00 SQ.FT. |
| TERRACE FLOOR       | : 183.00 SQ.FT.  |
| TOTAL AREA          | : 4055.00 SQ.FT. |
|                     |                  |
| TOTAL BUILT UP AREA | : 4055.00 SQ.FT. |
| PLOT AREA (60X70)   | : 4200.00 SQ.FT. |
|                     |                  |

### FIRST FLOOR PLAN

### TERRACE FLOOR PLAN







## VILLA TYPE - 60 X 80

| AREA STATMENT       |                  |
|---------------------|------------------|
| GROUND FLOOR        | : 2330.00 SQ.FT. |
| FIRST FLOOR         | : 1815.00 SQ.FT. |
| TERRACE FLOOR       | : 135.00 SQ.FT.  |
| TOTAL AREA          | : 4280.00 SQ.FT. |
|