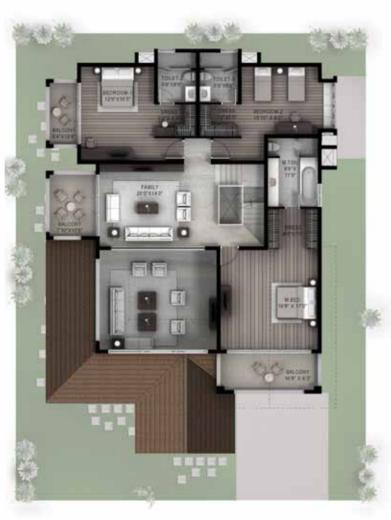

| : 183.00 SQ.FT.  |
| TOTAL AREA          | : 4055.00 SQ.FT. |
|                     |                  |
| TOTAL BUILT UP AREA | : 4055.00 SQ.FT. |
| PLOT AREA (60X70)   | : 4200.00 SQ.FT. |
|                     |                  |

### FIRST FLOOR PLAN

### TERRACE FLOOR PLAN







## VILLA TYPE - 60 X 80

| AREA STATMENT       |                  |
|---------------------|------------------|
| GROUND FLOOR        | : 2330.00 SQ.FT. |
| FIRST FLOOR         | : 1815.00 SQ.FT. |
| TERRACE FLOOR       | : 135.00 SQ.FT.  |
| TOTAL AREA          | : 4280.00 SQ.FT. |
|                     |                  |
| TOTAL BUILT UP AREA | : 4280.00 SQ.FT. |
| PLOT AREA (60X80)   | : 4800.00 SQ.FT. |
|                     |                  |

### FIRST FLOOR PLAN

### TERRACE FLOOR PLAN







# VILLA TYPE - 60 X 80 DOUBLE HEIGHT

| AREA STATMENT        |   |                |
|----------------------|---|----------------|
| GROUND FLOOR         | : | 2630.00 SQ.FT. |
| FIRST FLOOR          | : | 1935.00 SQ.FT. |
| TERRACE FLOOR        | : | 205.00 SQ.FT.  |
| TOTAL AREA           | : | 4770.00 SQ.FT. |
|                      |   |                |
| TOTAL BUILT UP AREA  | : | 4770.00 SQ.FT. |
| PLOT AREA (60X80 DH) | : | 4800.00 SQ.FT. |
|                      |   |                |

#### INTERNAL SPECIFICATIONS

#### Flooring

- Marble in Living and Dining Rooms
- Wood Laminated flooring in all Bedrooms

#### Doors

- Flush doors with wood frames, veneer finish for main door with peep hole
- All doors with high quality hardware of stainless steel / brass finish

#### Windows