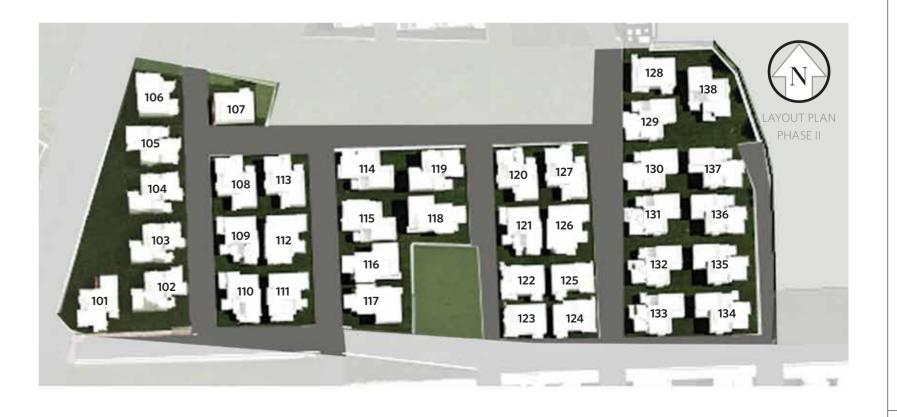

### PH-II LAYOUT PLAN

| TYPE                   | 60X80                                          | 50X80 | 60X70                 | 50X60           |
|------------------------|------------------------------------------------|-------|-----------------------|-----------------|
| REGULAR                | 115   129   130   131<br>132   135   136   137 |       | 109   112<br>126      | 121   122   125 |
| LARGER                 | 128                                            | 116   |                       |                 |
| CORNER                 | 108   113   114   119<br>120   127   133   134 |       | 110   111   123   124 |                 |
| CORNER LARGE           | 102   138                                      | 118   |                       | 107             |
| LARGE LANDCAPE         | 103   104   105                                |       |                       |                 |
| CORNER LANDSCAPE LARGE | 101                                            | 117   | 106                   |                 |