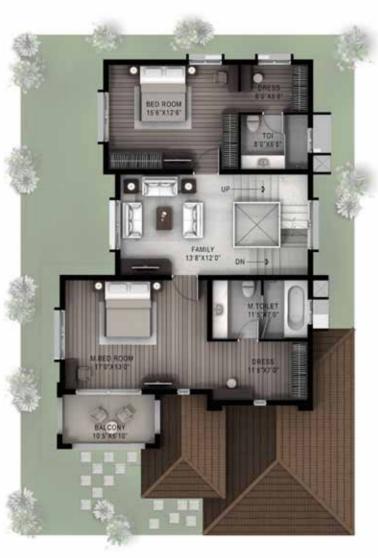

---------------|-----------------|
| REGULAR                | 115   129   130   131<br>132   135   136   137 |       | 109   112<br>126      | 121   122   125 |
| LARGER                 | 128                                            | 116   |                       |                 |
| CORNER                 | 108   113   114   119<br>120   127   133   134 |       | 110   111   123   124 |                 |
| CORNER LARGE           | 102   138                                      | 118   |                       | 107             |
| LARGE LANDCAPE         | 103   104   105                                |       |                       |                 |
| CORNER LANDSCAPE LARGE | 101                                            | 117   | 106                   |                 |













# VILLA TYPE - 40 X 60

| AREA STATMENT       |                  |
|---------------------|------------------|
| GROUND FLOOR        | : 1559.00 SQ.FT. |
| FIRST FLOOR         | : 1155.00 SQ.FT. |
| TERRACE FLOOR       | : 136.00 SQ.FT.  |
| TOTAL AREA          | : 2850.00 SQ.FT. |
|                     |                  |
| TOTAL BUILT UP AREA | : 2850.00 SQ.FT. |
| PLOT AREA (40X60)   | : 2400.00 SQ.FT. |

FIRST FLOOR PLAN









# VILLA TYPE - 50 X 60

| AREA STATMENT       |                  |
|---------------------|------------------|
| GROUND FLOOR        | : 1716.00 SQ.FT. |
| FIRST FLOOR         | : 1510.00 SQ.FT. |
| TERRACE FLOOR       | : 164.00 SQ.FT.  |
| TOTAL AREA          | : 3390.00 SQ.FT. |
|                     |                  |
| TOTAL BUILT UP AREA | : 3390.00