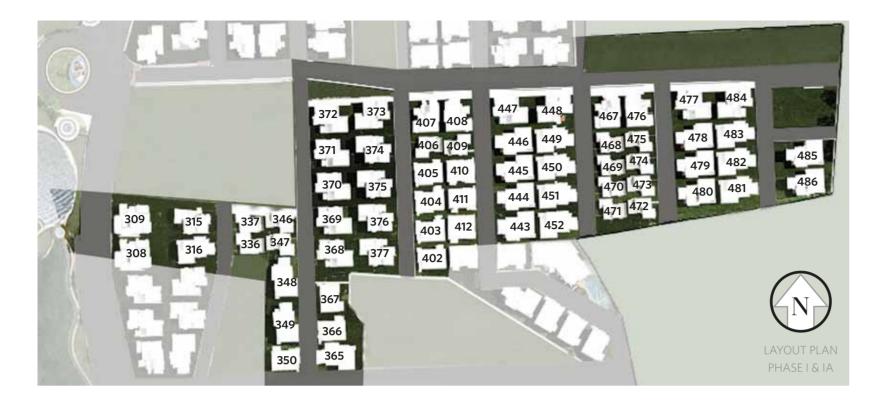

# PH-I LAYOUT PLAN

| TYPE                   | 60X80                              | 50X80                                                                         | 40X60                                                | 60X70     | 50X60                              |
|------------------------|------------------------------------|-------------------------------------------------------------------------------|------------------------------------------------------|-----------|------------------------------------|
| REGULAR                | 369   370   371<br>374   375   376 | 316   443   444   445   446   449<br>450   451   452   478   479<br>482   483 | 347   406   409   468   469<br>470   473   474   475 |           | 403   404   405<br>410   411   412 |
| LARGER                 | 368                                |                                                                               |                                                      |           |                                    |
| CORNER                 | 447   448                          |                                                                               |                                                      | 407   408 |                                    |
| CORNER LARGE           | 337                                | 315   480   481   486                                                         | 336   337   346   471   472                          |           | 402                                |
| CORNER LANDSCAPE       | 372   373   477   484              |                                                                               |                                                      | 467   476 |                                    |
| CORNER LANDSCAPE LARGE |                                    | 485                                                                           |                                                      |           |                                    |