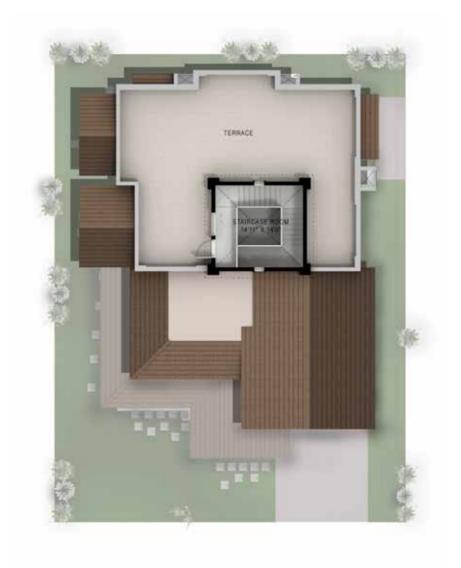

| : 183.00 SQ.FT.  |
| TOTAL AREA          | : 4055.00 SQ.FT. |
|                     |                  |
| TOTAL BUILT UP AREA | : 4055.00 SQ.FT. |
| PLOT AREA (60X70)   | : 4200.00 SQ.FT. |
|                     |                  |

### FIRST FLOOR PLAN

### TERRACE FLOOR PLAN







## VILLA TYPE - 60 X 80

| AREA STATMENT       |                  |
|---------------------|------------------|
| GROUND FLOOR        | : 2330.00 SQ.FT. |
| FIRST FLOOR         | : 1815.00 SQ.FT. |
| TERRACE FLOOR       | : 135.00 SQ.FT.  |
| TOTAL AREA          | : 4280.00 SQ.FT. |
|                     |                  |
| TOTAL BUILT UP AREA | : 4280.00 SQ.FT. |
| PLOT AREA (60X80)   | : 4800.00 SQ.FT. |
|                     |                  |

### FIRST FLOOR PLAN

### TERRACE FLOOR PLAN







# VILLA TYPE - 60 X 80 DOUBLE HEIGHT

| AREA STATMENT        |   |                |
|----------------------|---|----------------|
| GROUND FLOOR         | : | 2630.00 SQ.FT. |
| FIRST FLOOR          | : | 1935.00 SQ.FT. |
| TERRACE FLOOR        | : | 205.00 SQ.FT.  |
| TOTAL AREA           | : | 4770.00 SQ.FT. |
|                      |   |                |
| TOTAL BUILT UP AREA  | : | 4770.00 SQ.FT. |
| PLOT AREA (60X80 DH) | : | 4800.00 SQ.FT. |
|                      |   |                |

#### INTERNAL SPECIFICATIONS

#### Flooring

- Marble in Living and Dining Rooms
- Wood Laminated flooring in all Bedrooms

#### Doors

- Flush doors with wood frames, veneer finish for main door with peep hole
- All doors with high quality hardware of stainless steel / brass finish

#### Windows