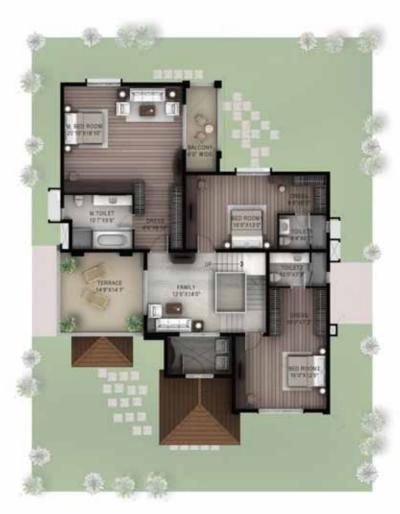

SQ.FT.  |  |
| TOTAL AREA                           | : 4100.00 SQ.FT. |  |
|                                      |                  |  |
| TOTAL BUILT UP AREA : 4100.00 SQ.FT. |                  |  |
| PLOT AREA (50X80)                    | : 4000.00 SQ.FT. |  |



### TERRACE FLOOR PLAN







# VILLA TYPE - 60X 70

| AREA STATMENT       |                  |
|---------------------|------------------|
| GROUND FLOOR        | : 2194.00 SQ.FT. |
| FIRST FLOOR         | : 1678.00 SQ.FT. |
| TERRACE FLOOR       | : 183.00 SQ.FT.  |
| TOTAL AREA          | : 4055.00 SQ.FT. |
|                     |                  |
| TOTAL BUILT UP AREA | : 4055.00 SQ.FT. |
| PLOT AREA (60X70)   | : 4200.00 SQ.FT. |
|                     |                  |

### FIRST FLOOR PLAN

### TERRACE FLOOR PLAN







## VILLA TYPE - 60 X 80

| AREA STATMENT       |                  |
|---------------------|------------------|
| GROUND FLOOR        | : 2330.00 SQ.FT. |
| FIRST FLOOR         | : 1815.00 SQ.FT. |
| TERRACE FLOOR       | : 135.00 SQ.FT.  |
| TOTAL AREA          | : 4280.00 SQ.FT. |
|                     |                  |
| TOTAL BUILT UP AREA | : 4280.00 SQ.FT. |
| PLOT AREA (60X80)   | : 4800.00 SQ.FT. |
|                     |                  |

### FIRST FLOOR PLAN

### TERRACE FLOOR PLAN







# VILLA TYPE - 60 X 80 DOUBLE HEIGHT

| AREA STATMENT        |   |                |
|----------------------|---|----------------|
| GROUND FLOOR         | : | 2630.00 SQ.FT. |
| FIRST FLOOR          | : | 1935.00 SQ.FT. |
| TERRACE FLOOR        | : | 205.00 SQ.FT.  |
| TOTAL AREA