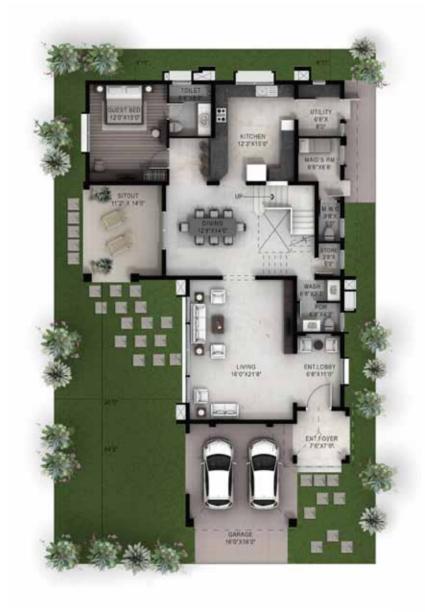

# VILLA TYPE - 50 X 60

| AREA STATMENT       |                  |
|---------------------|------------------|
| GROUND FLOOR        | : 1716.00 SQ.FT. |
| FIRST FLOOR         | : 1510.00 SQ.FT. |
| TERRACE FLOOR       | : 164.00 SQ.FT.  |
| TOTAL AREA          | : 3390.00 SQ.FT. |
|                     |                  |
| TOTAL BUILT UP AREA | : 3390.00 SQ.FT. |
| PLOT AREA (50X60)   | : 3000.00 SQ.FT. |
|                     |                  |