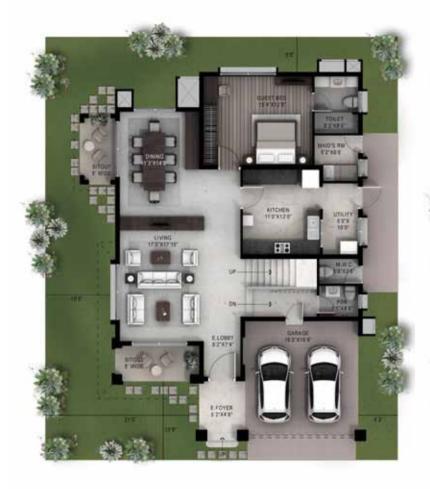

# VILLA TYPE - 40 X 60

| AREA STATMENT       |                  |
|---------------------|------------------|
| GROUND FLOOR        | : 1559.00 SQ.FT. |
| FIRST FLOOR         | : 1155.00 SQ.FT. |
| TERRACE FLOOR       | : 136.00 SQ.FT.  |
| TOTAL AREA          | : 2850.00 SQ.FT. |
|                     |                  |
| TOTAL BUILT UP AREA | : 2850.00 SQ.FT. |
| PLOT AREA (40X60)   | : 2400.00 SQ.FT. |

FIRST FLOOR PLAN