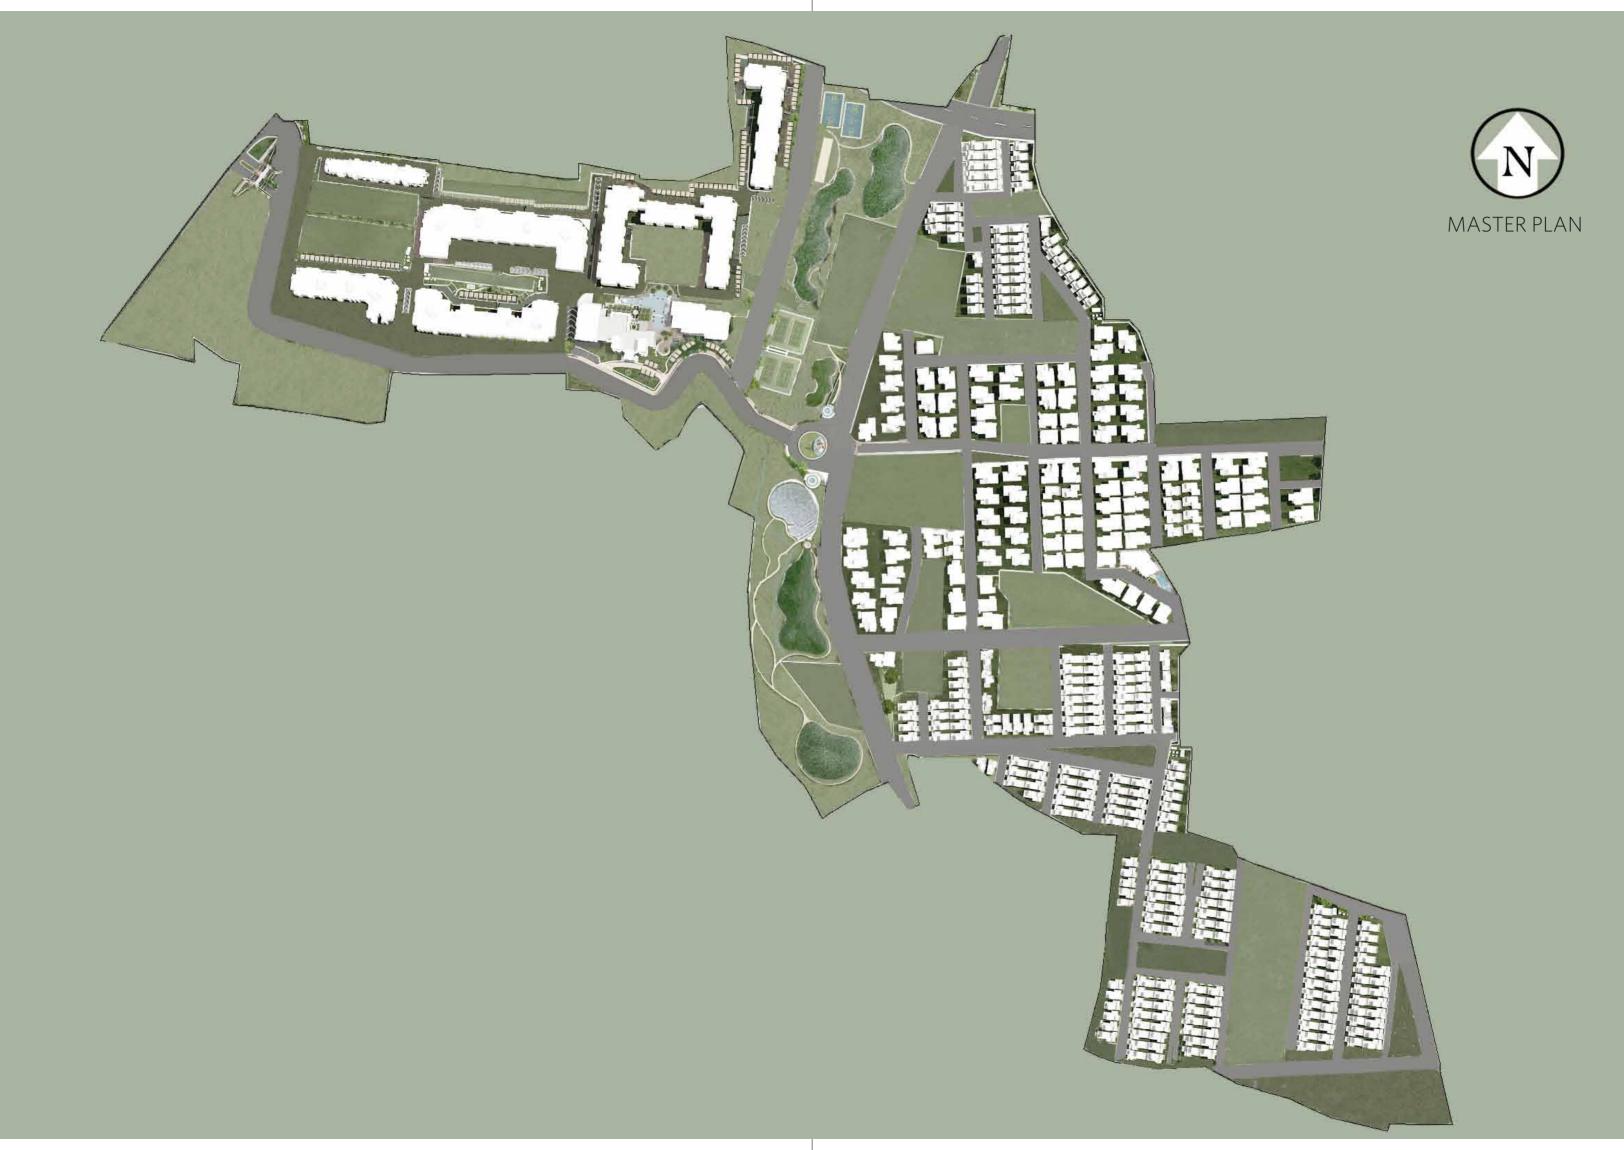

our ideas of comfort, luxury and good taste.
Stand personified right in front of you.
Encompassing everything that you stand for.



hen the ambience is welcoming, happiness walks in.

Segin a lifelong romance with yourself.











# PH-I LAYOUT PLAN

| TYPE                   | 60X80                              | 50X80                                                                         | 40X60                                                | 60X70     | 50X60                              |
|------------------------|------------------------------------|-------------------------------------------------------------------------------|------------------------------------------------------|-----------|------------------------------------|
| REGULAR                | 369   370   371<br>374   375   376 | 316   443   444   445   446   449<br>450   451   452   478   479<br>482   483 | 347   406   409   468   469<br>470   473   474   475 |           | 403   404   405<br>410   411   412 |
| LARGER                 | 368