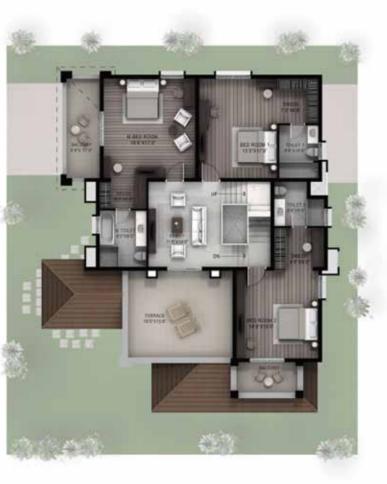

|
| TOTAL BUILT UP AREA | : 3390.00 SQ.FT. |
| PLOT AREA (50X60)   | : 3000.00 SQ.FT. |
|                     |                  |

FIRST FLOOR PLAN

TERRACE FLOOR PLAN







# VILLA TYPE - 50 X 80

| AREA STATMENT                        |                  |  |
|--------------------------------------|------------------|--|
| GROUND FLOOR                         | : 2135.00 SQ.FT. |  |
| FIRST FLOOR                          | : 1830.00 SQ.FT. |  |
| TERRACE FLOOR                        | : 135.00 SQ.FT.  |  |
| TOTAL AREA                           | : 4100.00 SQ.FT. |  |
|                                      |                  |  |
| TOTAL BUILT UP AREA : 4100.00 SQ.FT. |                  |  |
| PLOT AREA (50X80)                    | : 4000.00 SQ.FT. |  |



### TERRACE FLOOR PLAN







# VILLA TYPE - 60X 70

| AREA STATMENT       |                  |
|---------------------|------------------|
| GROUND FLOOR        | : 2194.00 SQ.FT. |
| FIRST FLOOR         | : 1678.00 SQ.FT. |
| TERRACE FLOOR       | : 183.00 SQ.FT.  |
| TOTAL AREA          | : 4055.00 SQ.FT. |
|                     |                  |
| TOTAL BUILT UP AREA | : 4055.00 SQ.FT. |
| PLOT AREA (60X70)   | : 4200.00 SQ.FT. |
|                     |                  |

### FIRST FLOOR PLAN

### TERRACE FLOOR PLAN







## VILLA TYPE - 60 X 80

| AREA STATMENT       |                  |
|---------------------|------------------|
| GROUND FLOOR        | : 2330.00 SQ.FT. |
| FIRST FLOOR         | : 1815.00 SQ.FT. |
| TERRACE FLOOR       | : 135.00 SQ.FT.  |
| TOTAL AREA          | : 4280.00 SQ.FT. |
|