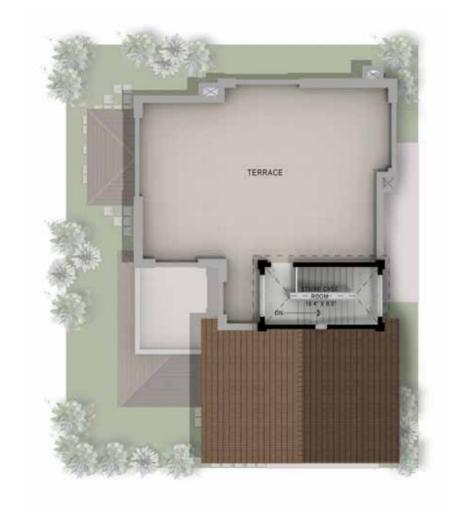

102   138                                      | 118   |                       | 107             |
| LARGE LANDCAPE         | 103   104   105                                |       |                       |                 |
| CORNER LANDSCAPE LARGE | 101                                            | 117   | 106                   |                 |













# VILLA TYPE - 40 X 60

| AREA STATMENT       |                  |
|---------------------|------------------|
| GROUND FLOOR        | : 1559.00 SQ.FT. |
| FIRST FLOOR         | : 1155.00 SQ.FT. |
| TERRACE FLOOR       | : 136.00 SQ.FT.  |
| TOTAL AREA          | : 2850.00 SQ.FT. |
|                     |                  |
| TOTAL BUILT UP AREA | : 2850.00 SQ.FT. |
| PLOT AREA (40X60)   | : 2400.00 SQ.FT. |

FIRST FLOOR PLAN









# VILLA TYPE - 50 X 60

| AREA STATMENT       |                  |
|---------------------|------------------|
| GROUND FLOOR        | : 1716.00 SQ.FT. |
| FIRST FLOOR         | : 1510.00 SQ.FT. |
| TERRACE FLOOR       | : 164.00 SQ.FT.  |
| TOTAL AREA          | : 3390.00 SQ.FT. |
|                     |                  |
| TOTAL BUILT UP AREA | : 3390.00 SQ.FT. |
| PLOT AREA (50X60)   | : 3000.00 SQ.FT. |
|                     |                  |

FIRST FLOOR PLAN

TERRACE FLOOR PLAN







# VILLA TYPE - 50 X 80

| AREA STATMENT                        |                  |  |
|--------------------------------------|------------------|--|
| GROUND FLOOR                         | : 2135.00 SQ.FT. |  |
| FIRST FLOOR                          | : 1830.00 SQ.FT. |  |
| TERRACE FLOOR