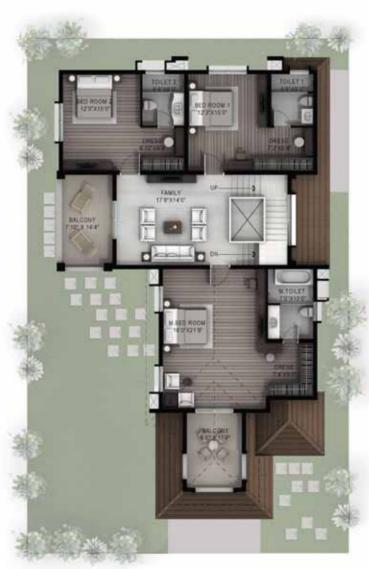

: 1559.00 SQ.FT. |
| FIRST FLOOR         | : 1155.00 SQ.FT. |
| TERRACE FLOOR       | : 136.00 SQ.FT.  |
| TOTAL AREA          | : 2850.00 SQ.FT. |
|                     |                  |
| TOTAL BUILT UP AREA | : 2850.00 SQ.FT. |
| PLOT AREA (40X60)   | : 2400.00 SQ.FT. |

FIRST FLOOR PLAN









# VILLA TYPE - 50 X 60

| AREA STATMENT       |                  |
|---------------------|------------------|
| GROUND FLOOR        | : 1716.00 SQ.FT. |
| FIRST FLOOR         | : 1510.00 SQ.FT. |
| TERRACE FLOOR       | : 164.00 SQ.FT.  |
| TOTAL AREA          | : 3390.00 SQ.FT. |
|                     |                  |
| TOTAL BUILT UP AREA | : 3390.00 SQ.FT. |
| PLOT AREA (50X60)   | : 3000.00 SQ.FT. |
|                     |                  |

FIRST FLOOR PLAN

TERRACE FLOOR PLAN







# VILLA TYPE - 50 X 80

| AREA STATMENT                        |                  |  |
|--------------------------------------|------------------|--|
| GROUND FLOOR                         | : 2135.00 SQ.FT. |  |
| FIRST FLOOR                          | : 1830.00 SQ.FT. |  |
| TERRACE FLOOR                        | : 135.00 SQ.FT.  |  |
| TOTAL AREA                           | : 4100.00 SQ.FT. |  |
|                                      |                  |  |
| TOTAL BUILT UP AREA : 4100.00 SQ.FT. |                  |  |
| PLOT AREA (50X80)                    | : 4000.00 SQ.FT. |  |



### TERRACE FLOOR PLAN







# VILLA TYPE - 60X 70

| AREA STATMENT       |                  |
|---------------------|------------------|
| GROUND FLOOR        | : 2194.00 SQ.FT. |
| FIRST FLOOR