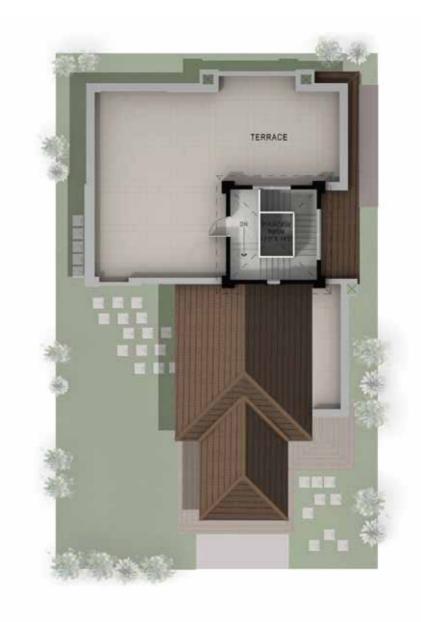

1559.00 SQ.FT. |
| FIRST FLOOR         | : 1155.00 SQ.FT. |
| TERRACE FLOOR       | : 136.00 SQ.FT.  |
| TOTAL AREA          | : 2850.00 SQ.FT. |
|                     |                  |
| TOTAL BUILT UP AREA | : 2850.00 SQ.FT. |
| PLOT AREA (40X60)   | : 2400.00 SQ.FT. |

FIRST FLOOR PLAN









# VILLA TYPE - 50 X 60

| AREA STATMENT       |                  |
|---------------------|------------------|
| GROUND FLOOR        | : 1716.00 SQ.FT. |
| FIRST FLOOR         | : 1510.00 SQ.FT. |
| TERRACE FLOOR       | : 164.00 SQ.FT.  |
| TOTAL AREA          | : 3390.00 SQ.FT. |
|                     |                  |
| TOTAL BUILT UP AREA | : 3390.00 SQ.FT. |
| PLOT AREA (50X60)   | : 3000.00 SQ.FT. |
|                     |                  |

FIRST FLOOR PLAN

TERRACE FLOOR PLAN







# VILLA TYPE - 50 X 80

| AREA STATMENT                        |                  |  |
|--------------------------------------|------------------|--|
| GROUND FLOOR                         | : 2135.00 SQ.FT. |  |
| FIRST FLOOR                          | : 1830.00 SQ.FT. |  |
| TERRACE FLOOR                        | : 135.00 SQ.FT.  |  |
| TOTAL AREA                           | : 4100.00 SQ.FT. |  |
|                                      |                  |  |
| TOTAL BUILT UP AREA : 4100.00 SQ.FT. |                  |  |
| PLOT AREA (50X80)                    | : 4000.00 SQ.FT. |  |



### TERRACE FLOOR PLAN







# VILLA TYPE - 60X 70

| AREA STATMENT       |                  |
|---------------------|------------------|
| GROUND FLOOR        | : 2194.00 SQ.FT. |
| FIRST FLOOR