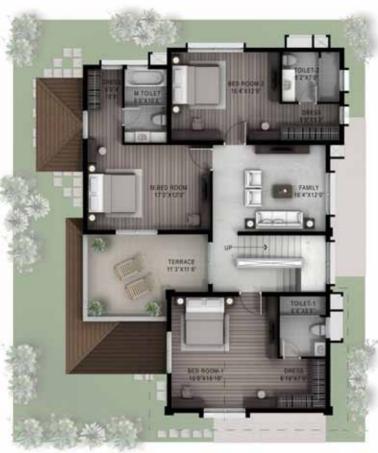

| 102   138                                      | 118   |                       | 107             |
| LARGE LANDCAPE         | 103   104   105                                |       |                       |                 |
| CORNER LANDSCAPE LARGE | 101                                            | 117   | 106                   |                 |













# VILLA TYPE - 40 X 60

| AREA STATMENT       |                  |
|---------------------|------------------|
| GROUND FLOOR        | : 1559.00 SQ.FT. |
| FIRST FLOOR         | : 1155.00 SQ.FT. |
| TERRACE FLOOR       | : 136.00 SQ.FT.  |
| TOTAL AREA          | : 2850.00 SQ.FT. |
|                     |                  |
| TOTAL BUILT UP AREA | : 2850.00 SQ.FT. |
| PLOT AREA (40X60)   | : 2400.00 SQ.FT. |

FIRST FLOOR PLAN









# VILLA TYPE - 50 X 60

| AREA STATMENT       |                  |
|---------------------|------------------|
| GROUND FLOOR        | : 1716.00 SQ.FT. |
| FIRST FLOOR         | : 1510.00 SQ.FT. |
| TERRACE FLOOR       | : 164.00 SQ.FT.  |
| TOTAL AREA          | : 3390.00 SQ.FT. |
|                     |                  |
| TOTAL BUILT UP AREA | : 3390.00 SQ.FT. |
| PLOT AREA (50X60)   | : 3000.00 SQ.FT. |
|                     |                  |

FIRST FLOOR PLAN

TERRACE FLOOR PLAN







# VILLA TYPE - 50 X 80

| AREA STATMENT                        |                  |  |
|--------------------------------------|------------------|--|
| GROUND FLOOR                         | : 2135.00 SQ.FT. |  |
| FIRST FLOOR                          | : 1830.00 SQ.FT. |  |
| TERRACE FLOOR