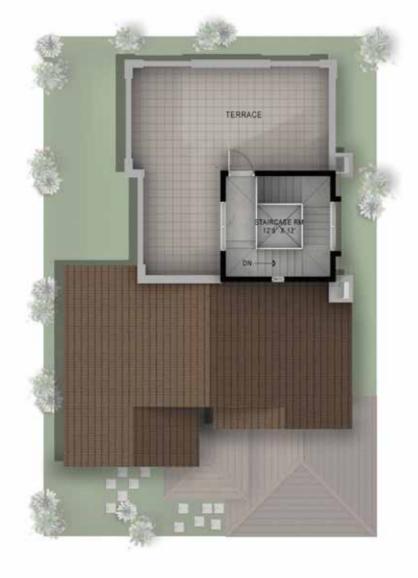

-------------|-----------------|
| REGULAR                | 115   129   130   131<br>132   135   136   137 |       | 109   112<br>126      | 121   122   125 |
| LARGER                 | 128                                            | 116   |                       |                 |
| CORNER                 | 108   113   114   119<br>120   127   133   134 |       | 110   111   123   124 |                 |
| CORNER LARGE           | 102   138                                      | 118   |                       | 107             |
| LARGE LANDCAPE         | 103   104   105                                |       |                       |                 |
| CORNER LANDSCAPE LARGE | 101                                            | 117   | 106                   |                 |













# VILLA TYPE - 40 X 60

| AREA STATMENT       |                  |
|---------------------|------------------|
| GROUND FLOOR        | : 1559.00 SQ.FT. |
| FIRST FLOOR         | : 1155.00 SQ.FT. |
| TERRACE FLOOR       | : 136.00 SQ.FT.  |
| TOTAL AREA          | : 2850.00 SQ.FT. |
|                     |                  |
| TOTAL BUILT UP AREA | : 2850.00 SQ.FT. |
| PLOT AREA (40X60)   | : 2400.00 SQ.FT. |

FIRST FLOOR PLAN









# VILLA TYPE - 50 X 60

| AREA STATMENT       |                  |
|---------------------|------------------|
| GROUND FLOOR        | : 1716.00 SQ.FT. |
| FIRST FLOOR         | : 1510.00 SQ.FT. |
| TERRACE FLOOR       | : 164.00 SQ.FT.  |
| TOTAL AREA          | : 3390.00 SQ.FT. |
|                     |                  |
| TOTAL BUILT UP AREA | : 3390.00 S