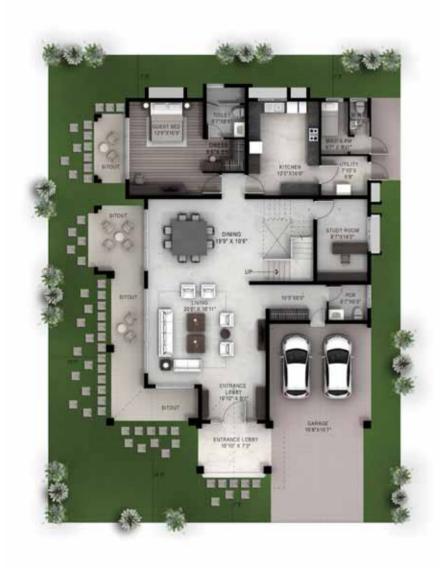

OR       | : 183.00 SQ.FT.  |
| TOTAL AREA          | : 4055.00 SQ.FT. |
|                     |                  |
| TOTAL BUILT UP AREA | : 4055.00 SQ.FT. |
| PLOT AREA (60X70)   | : 4200.00 SQ.FT. |
|                     |                  |

### FIRST FLOOR PLAN

### TERRACE FLOOR PLAN







## VILLA TYPE - 60 X 80

| AREA STATMENT       |                  |
|---------------------|------------------|
| GROUND FLOOR        | : 2330.00 SQ.FT. |
| FIRST FLOOR         | : 1815.00 SQ.FT. |
| TERRACE FLOOR       | : 135.00 SQ.FT.  |
| TOTAL AREA          | : 4280.00 SQ.FT. |
|                     |                  |
| TOTAL BUILT UP AREA | : 4280.00 SQ.FT. |
| PLOT AREA (60X80)   | : 4800.00 SQ.FT. |
|                     |                  |

### FIRST FLOOR PLAN

### TERRACE FLOOR PLAN







# VILLA TYPE - 60 X 80 DOUBLE HEIGHT

| AREA STATMENT        |   |                |
|----------------------|---|----------------|
| GROUND FLOOR         | : | 2630.00 SQ.FT. |
| FIRST FLOOR          | : | 1935.00 SQ.FT. |
| TERRACE FLOOR        | : | 205.00 SQ.FT.  |
| TOTAL AREA           | : | 4770.00 SQ.FT. |
|                      |   |                |
| TOTAL BUILT UP AREA  | : | 4770.00 SQ.FT. |
| PLOT AREA (60X80 DH) | : | 4800.00 SQ.FT. |
|                      |   |                |

#### INTERNAL SPECIFICATIONS

#### Flooring

- Marble in Living and Dining Rooms
- Wood Laminated flooring in all Bedrooms

#### Doors

- Flush doors with wood frames, veneer finish for main door with peep hole
- All doors with high quality hardware of stainless steel / brass finish

#### Windo