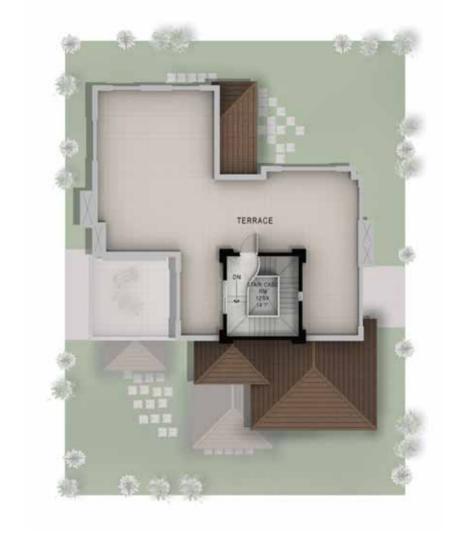

.FT.  |  |
| TOTAL AREA                           | : 4100.00 SQ.FT. |  |
|                                      |                  |  |
| TOTAL BUILT UP AREA : 4100.00 SQ.FT. |                  |  |
| PLOT AREA (50X80)                    | : 4000.00 SQ.FT. |  |



### TERRACE FLOOR PLAN







# VILLA TYPE - 60X 70

| AREA STATMENT       |                  |
|---------------------|------------------|
| GROUND FLOOR        | : 2194.00 SQ.FT. |
| FIRST FLOOR         | : 1678.00 SQ.FT. |
| TERRACE FLOOR       | : 183.00 SQ.FT.  |
| TOTAL AREA          | : 4055.00 SQ.FT. |
|                     |                  |
| TOTAL BUILT UP AREA | : 4055.00 SQ.FT. |
| PLOT AREA (60X70)   | : 4200.00 SQ.FT. |
|                     |                  |

### FIRST FLOOR PLAN

### TERRACE FLOOR PLAN







## VILLA TYPE - 60 X 80

| AREA STATMENT       |                  |
|---------------------|------------------|
| GROUND FLOOR        | : 2330.00 SQ.FT. |
| FIRST FLOOR         | : 1815.00 SQ.FT. |
| TERRACE FLOOR       | : 135.00 SQ.FT.  |
| TOTAL AREA          | : 4280.00 SQ.FT. |
|                     |                  |
| TOTAL BUILT UP AREA | : 4280.00 SQ.FT. |
| PLOT AREA (60X80)   | : 4800.00 SQ.FT. |
|                     |                  |

### FIRST FLOOR PLAN

### TERRACE FLOOR PLAN







# VILLA TYPE - 60 X 80 DOUBLE HEIGHT

| AREA STATMENT        |   |                |
|----------------------|---|----------------|
| GROUND FLOOR         | : | 2630.00 SQ.FT. |
| FIRST FLOOR          | : | 1935.00 SQ.FT. |
| TERRACE FLOOR        | : | 205.00 SQ.FT.  |
| TOTAL AREA