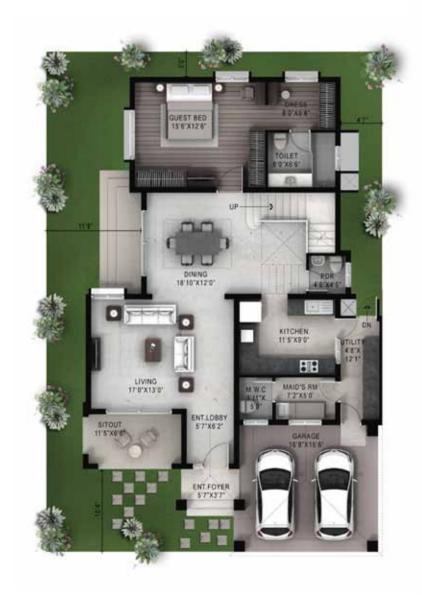

-----------------|-----------------|
| REGULAR                | 115   129   130   131<br>132   135   136   137 |       | 109   112<br>126      | 121   122   125 |
| LARGER                 | 128                                            | 116   |                       |                 |
| CORNER                 | 108   113   114   119<br>120   127   133   134 |       | 110   111   123   124 |                 |
| CORNER LARGE           | 102   138                                      | 118   |                       | 107             |
| LARGE LANDCAPE         | 103   104   105                                |       |                       |                 |
| CORNER LANDSCAPE LARGE | 101                                            | 117   | 106                   |                 |













# VILLA TYPE - 40 X 60

| AREA STATMENT       |                  |
|---------------------|------------------|
| GROUND FLOOR        | : 1559.00 SQ.FT. |
| FIRST FLOOR         | : 1155.00 SQ.FT. |
| TERRACE FLOOR       | : 136.00 SQ.FT.  |
| TOTAL AREA          | : 2850.00 SQ.FT. |
|                     |                  |
| TOTAL BUILT UP AREA | : 2850.00 SQ.FT. |
| PLOT AREA (40X60)   | : 2400.00 SQ.FT. |

FIRST FLOOR PLAN









# VILLA TYPE - 50 X 60

| AREA STATMENT       |                  |
|---------------------|------------------|
| GROUND FLOOR        | : 1716.00 SQ.FT. |
| FIRST FLOOR         | : 1510.00 SQ.FT. |
| TERRACE FLOOR       | : 164.00 SQ.FT.  |
| TOTAL AREA          | : 3390.00 SQ.FT. |
|                     |                  |
| TOTAL BUILT UP AREA | : 3390.