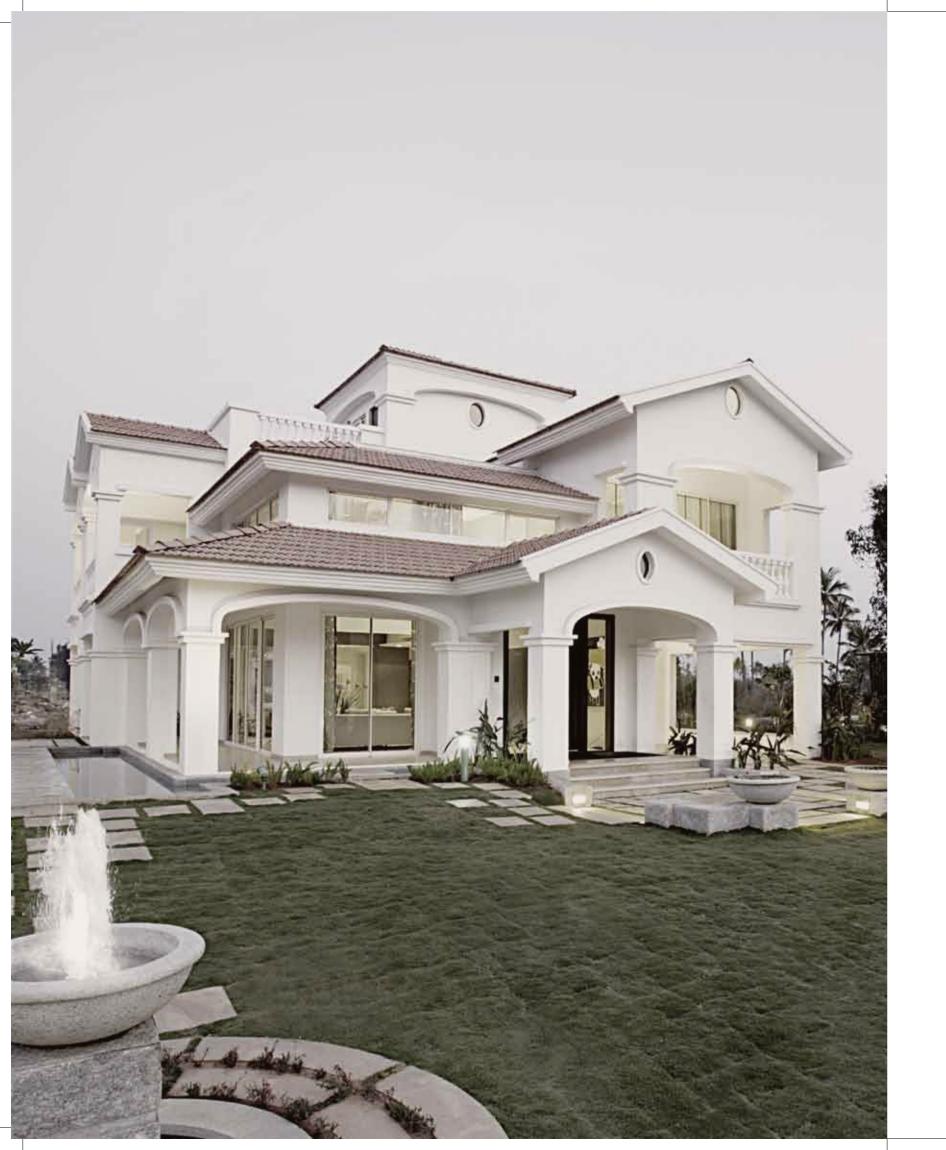

## VILLA TYPE - 60 X 80

| AREA STATMENT       |                  |
|---------------------|------------------|
| GROUND FLOOR        | : 2330.00 SQ.FT. |
| FIRST FLOOR         | : 1815.00 SQ.FT. |
| TERRACE FLOOR       | : 135.00 SQ.FT.  |
| TOTAL AREA          | : 4280.00 SQ.FT. |
|                     |                  |
| TOTAL BUILT UP AREA | : 4280.00 SQ.FT. |
| PLOT AREA (60X80)   | : 4800.00 SQ.FT. |
|                     |                  |

### FIRST FLOOR PLAN

### TERRACE FLOOR PLAN