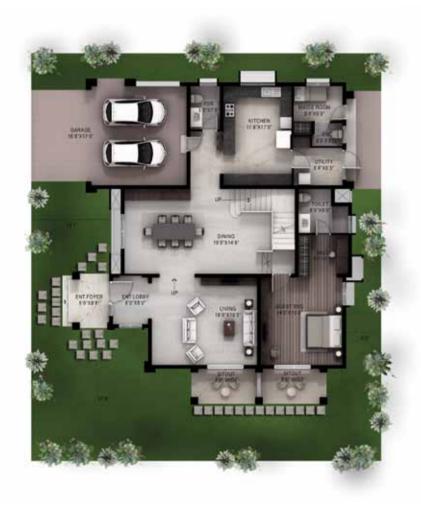

|
| TOTAL BUILT UP AREA | : 3390.00 SQ.FT. |
| PLOT AREA (50X60)   | : 3000.00 SQ.FT. |
|                     |                  |

FIRST FLOOR PLAN

TERRACE FLOOR PLAN







# VILLA TYPE - 50 X 80

| AREA STATMENT                        |                  |  |
|--------------------------------------|------------------|--|
| GROUND FLOOR                         | : 2135.00 SQ.FT. |  |
| FIRST FLOOR                          | : 1830.00 SQ.FT. |  |
| TERRACE FLOOR                        | : 135.00 SQ.FT.  |  |
| TOTAL AREA                           | : 4100.00 SQ.FT. |  |
|                                      |                  |  |
| TOTAL BUILT UP AREA : 4100.00 SQ.FT. |                  |  |
| PLOT AREA (50X80)                    | : 4000.00 SQ.FT. |  |



### TERRACE FLOOR PLAN







# VILLA TYPE - 60X 70

| AREA STATMENT       |                  |
|---------------------|------------------|
| GROUND FLOOR        | : 2194.00 SQ.FT. |
| FIRST FLOOR         | : 1678.00 SQ.FT. |
| TERRACE FLOOR       | : 183.00 SQ.FT.  |
| TOTAL AREA          | : 4055.00 SQ.FT. |
|                     |                  |
| TOTAL BUILT UP AREA | : 4055.00 SQ.FT. |
| PLOT AREA (60X70)   | : 4200.00 SQ.FT. |
|                     |                  |

### FIRST FLOOR PLAN

### TERRACE FLOOR PLAN







## VILLA TYPE - 60 X 80

| AREA STATMENT       |                  |
|---------------------|------------------|
| GROUND FLOOR        | : 2330.00 SQ.FT. |
| FIRST FLOOR         | : 1815.00 SQ.FT. |
| TERRACE FLOOR       | : 135.00 SQ.FT.  |
| TOTAL AREA          | : 4280.00 SQ.FT. |
|