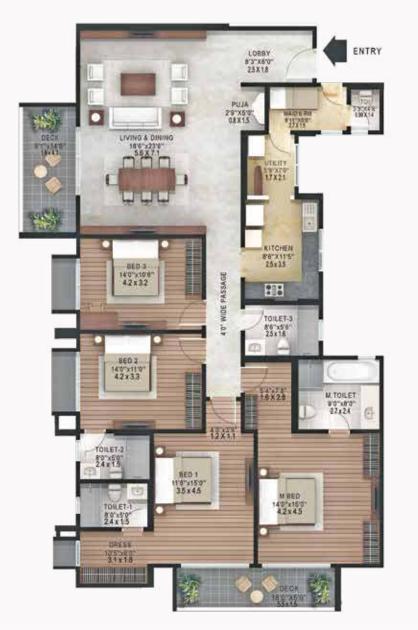

### Area Statement:

| TYPE  | WING | FLAT<br>NO. | RERA CARPET<br>AREA |        | DECK  | AREA  |
|-------|------|-------------|---------------------|--------|-------|-------|
|       |      |             | SQ.FT               | SQ.MT  | SQ.FT | SQ.MT |
| 4 BHK | А    | 1&2         | 1892                | 175.74 | 179   | 16.59 |
| 4 BHK | D    | 5&6         | 1892                | 175.74 | 179   | 16.59 |

### Area Statement:

| TYPE  | WING | FLAT<br>NO. | RERA CARPET<br>AREA |        | DECK  | AREA  |
|-------|------|-------------|---------------------|--------|-------|-------|
|       |      |             | SQ.FT               | SQ.MT  | SQ.FT | SQ.MT |
| 3 BHK | А    | 3 & 4       | 1220                | 113.32 | 175   | 16.23 |
| 3 BHK | D    | 3 & 4       | 1220                | 113.32 | 175   | 16.23 |