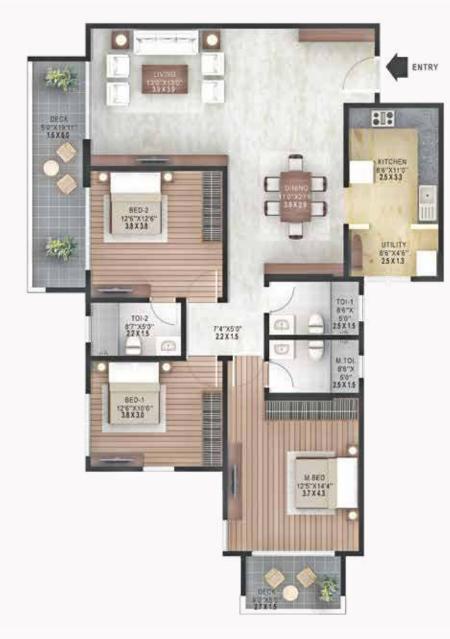

### Area Statement:

| TYPE  | WING | FLAT<br>NO. | RERA CARPET<br>AREA |        | DECK   | AREA  |
|-------|------|-------------|---------------------|--------|--------|-------|
|       |      |             | SQ.FT               | SQ.MT  | SQ.FT  | SQ.MT |
| 3 BHK | С    | 5&6         | 1292                | 120.03 | 109.14 | 10.14 |

1. All internal dimensions for carpet area are from unfinished wall surface.

- 2. Minor variations as per RERA in actual carpet area may occur on account of site conditions/columns/finishes.
- In toilets the carpet area is inclusive of ledge wall. (If any)
  Conversion 1 Sq.Mt = 10.764 Sq.Ft.
- 5. Size of balcony mentioned is including the outer ledge.