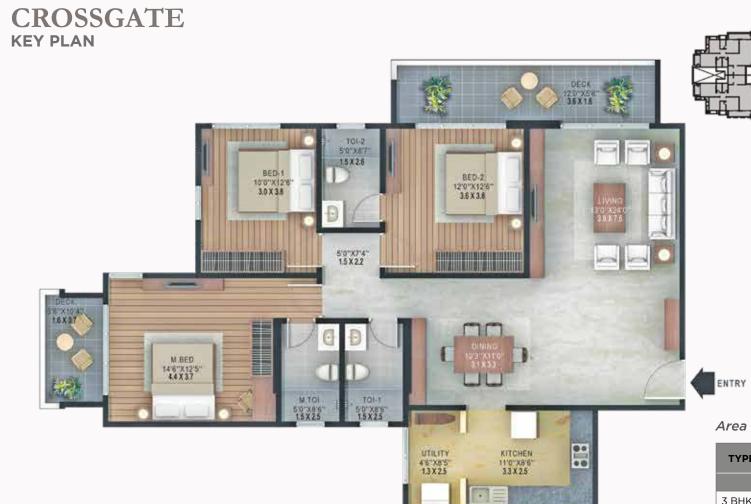

## CROSSGATE **KEY PLAN**

N 5 D V

### Area Statement:

| TYPE  | WING | FLAT<br>NO. | RERA CARPET<br>AREA |        | DECK  | AREA  |
|-------|------|-------------|---------------------|--------|-------|-------|
|       |      |             | SQ.FT               | SQ.MT  | SQ.FT | SQ.MT |
| 3 BHK | С    | 3           | 1177                | 109.35 | 80.62 | 7.48  |

1. All internal dimensions for carpet area are from unfinished wall surface.

- 2. Minor variations as per RERA in actual carpet area may occur on account of site conditions/columns/finishes.
- In toilets the carpet area is inclusive of ledge wall. (If any)
  Conversion 1 Sq.Mt = 10.764 Sq.Ft.
- 5. Size of balcony mentioned is including the outer ledge.