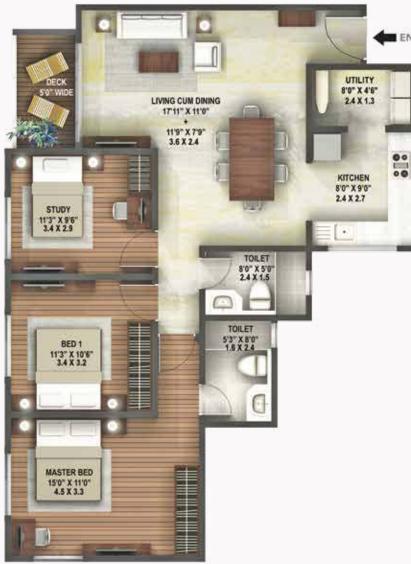

### Area Statement:

| TYPE  | WING | FLAT<br>NO. | RERA CARPET<br>AREA |        | DECK  | AREA  |
|-------|------|-------------|---------------------|--------|-------|-------|
|       |      |             | SQ.FT               | SQ.MT  | SQ.FT | SQ.MT |
| 3 BHK | А    | 3 & 4       | 1220                | 113.32 | 175   | 16.23 |
| 3 BHK | D    | 3 & 4       | 1220                | 113.32 | 175   | 16.23 |

1. All internal dimensions for carpet area are from unfinished wall surface.

2. Minor variations as per RERA in actual carpet area may occur on account of site conditions/columns/finishes.

In toilets the carpet area is inclusive of ledge wall. (If any)
 Conversion 1 Sq.Mt = 10.764 Sq.Ft.

5. Size of balcony mentioned is including the outer ledge.

N 1 5 D V

Area Statement:

| ТҮРЕ  | WING | FLAT<br>NO. | RERA CARPET<br>AREA |        | DECK   | AREA  |
|-------|------|-------------|---------------------|--------|--------|-------|
|       |      |             | SQ.FT               | SQ.MT  | SQ.FT  | SQ.MT |
| 3 ВНК | А    | 1&2         | 1272                | 118.17 | 109.14 | 10.14 |