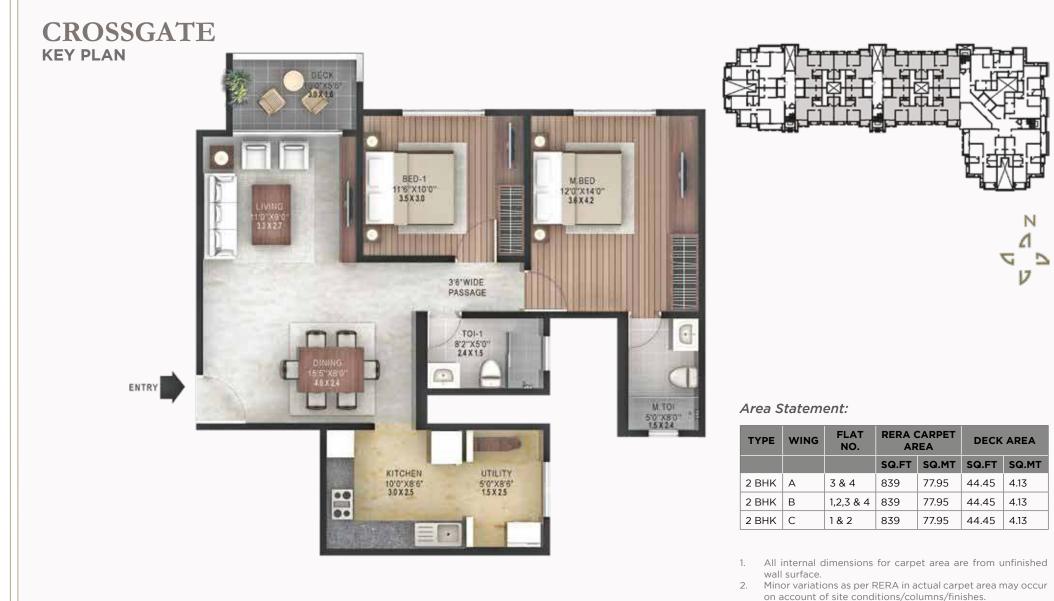

## CROSSGATE **KEY PLAN**

N 1 2 V V

### Area Statement:

| TYPE  | WING | FLAT<br>NO. | RERA CARPET<br>AREA |        | DECK   | AREA  |
|-------|------|-------------|---------------------|--------|--------|-------|
|       |      |             | SQ.FT               | SQ.MT  | SQ.FT  | SQ.MT |
| 3 BHK | С    | 5&6         | 1292                | 120.03 | 109.14 | 10.14 |

1. All internal dimensions for carpet area are from unfinished wall surface.

- 2. Minor variations as per RERA in actual carpet area may occur on account of site conditions/columns/finishes.
- In toilets the carpet area is inclusive of ledge wall. (If any)
  Conversion 1 Sq.Mt = 10.764 Sq.Ft.
- 5. Size of balcony mentioned is including the outer ledge.