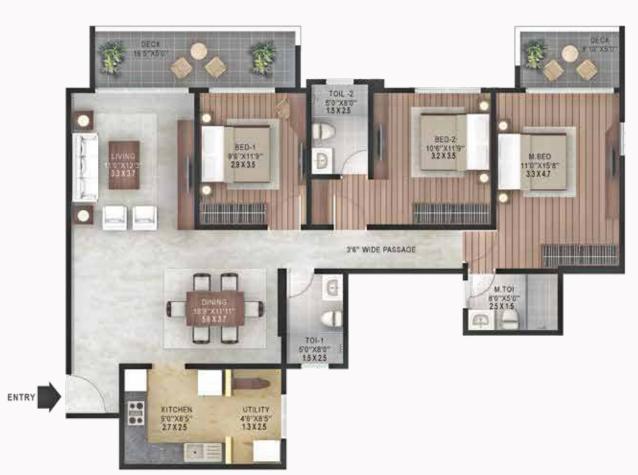

## CROSSGATE **KEY PLAN**

N 5 D V

### Area Statement:

| TYPE  | WING | FLAT<br>NO. | RERA CARPET<br>AREA |        | DECK  | AREA  |
|-------|------|-------------|---------------------|--------|-------|-------|
|       |      |             | SQ.FT               | SQ.MT  | SQ.FT | SQ.MT |
| 3 BHK | С    | 3           | 1177                | 109.35 | 80.62 | 7.48  |

1. All internal dimensions for carpet area are from unfinished wall surface.

- 2. Minor variations as per RERA in actual carpet area may occur on account of site conditions/columns/finishes.
- In toilets the carpet area is inclusive of ledge wall. (If any)
  Conversion 1 Sq.Mt = 10.764 Sq.Ft.
- 5. Size of balcony mentioned is including the outer ledge.