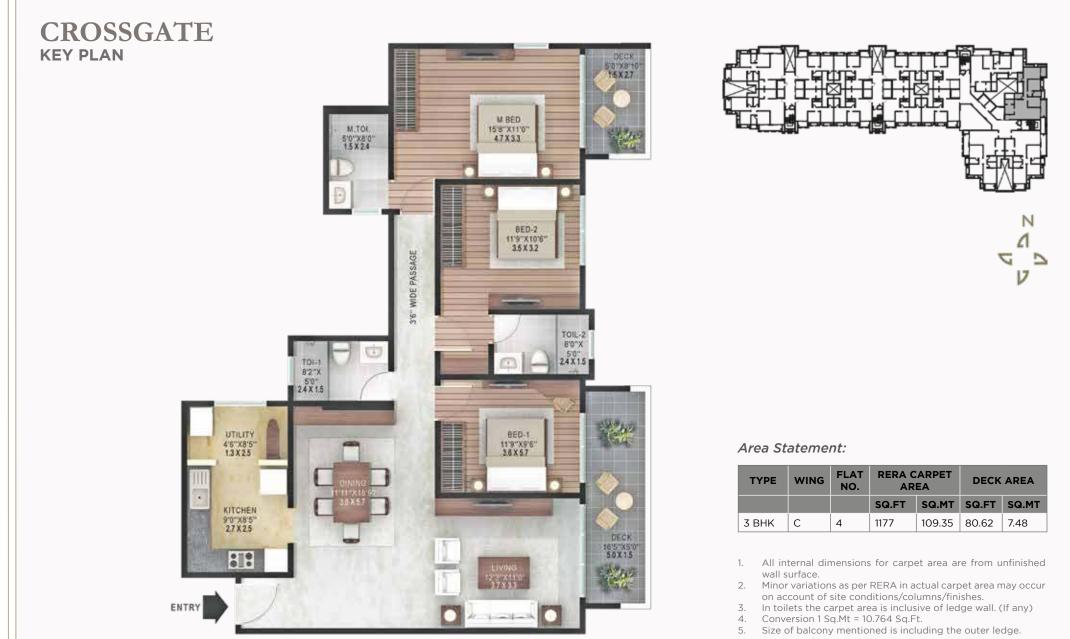

## CROSSGATE **KEY PLAN**

N 5 D V

### Area Statement:

| TYPE  | WING | FLAT<br>NO. | RERA CARPET<br>AREA |        | DECK  | AREA  |
|-------|------|-------------|---------------------|--------|-------|-------|
|       |      |             | SQ.FT               | SQ.MT  | SQ.FT | SQ.MT |
| 3 BHK | С    | 3           | 1177                | 109.35 | 80.62 | 7.48  |

1. All internal dimensions for carpet area are from unfinished wall surface.

- 2. Minor variations as per RERA in actual carpet area may occur on account of site conditions/columns/finishes.
- In toilets the carpet area is inclusive of ledge wall. (If any)
  Conversion 1 Sq.Mt = 10.764 Sq.Ft.
- 5. Size of balcony mentioned is including the outer ledge.