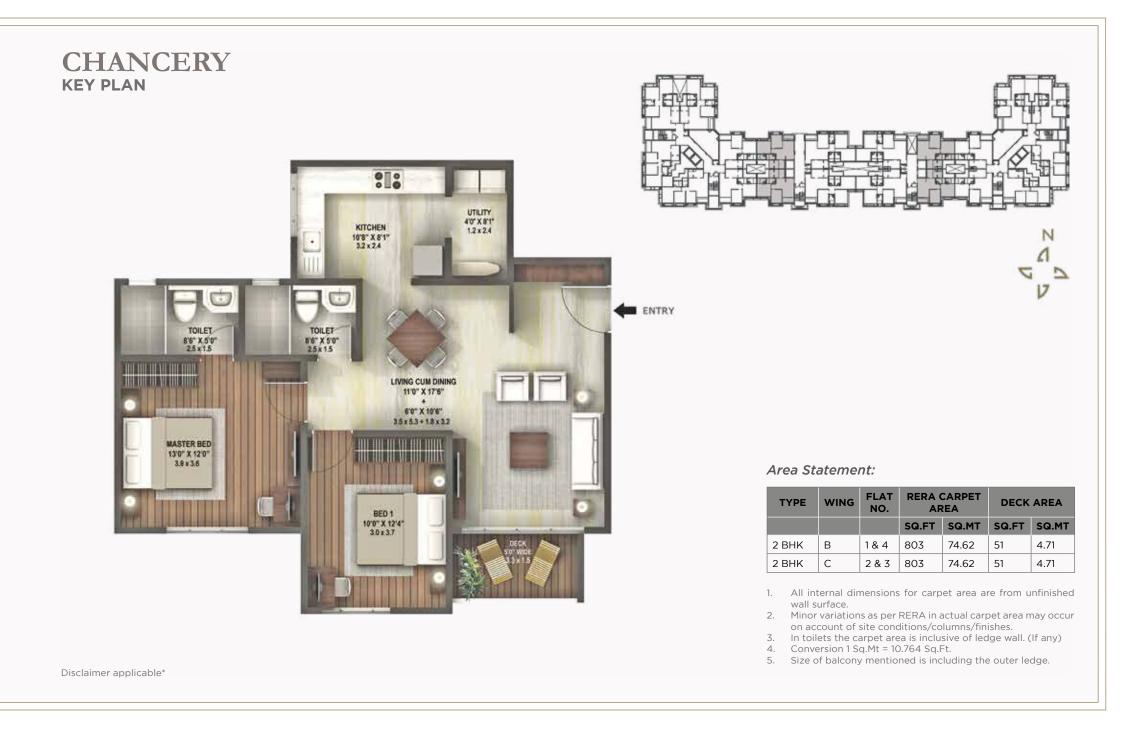

## **CHANCERY KEY PLAN**

Disclaimer applicable\*

N

LIVING CUM DINING

11'0" X 17'6"

6'0" X 10'6"

+

3.3 x 5.3 + 1.8 x 3.2

UTILITY

4'6"X8'1" 3.3 x 2.4

8'6" X 5'0"

2.5 x 1.5

KITCHEN

11'0" X 8'1" 3.3 x 2.4

010

| TYPE  | WING | FLAT<br>NO. | RERA CARPET<br>AREA |       | DECK  | AREA  |
|-------|------|-------------|---------------------|-------|-------|-------|
|       |      |             | SQ.FT               | SQ.MT | SQ.FT | SQ.MT |
| 2 BHK | А    | 3 & 4       | 844                 | 78.42 | 51    | 4.71  |
| 2 BHK | D    | 5&6         | 844                 | 78.42 | 51    | 4.71  |

### Area Statement:

| TYPE    | WING | FLAT<br>NO. | RERA CARPET<br>AREA |       | DECK  | AREA  |
|---------|------|-------------|---------------------|-------|-------|-------|
|         |      |             | SQ.FT               | SQ.MT | SQ.FT | SQ.MT |
| 2.5 BHK | А    | 5&6         | 991                 | 92.06 | 51    | 4.71  |
| 2.5 BHK | D    | 3 & 4       | 991                 | 92.06 | 51    | 4.71  |