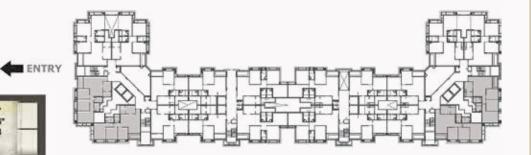

O. | RERA CARPET<br>AREA |        | DECK  | AREA  |
|-------|------|-------------|---------------------|--------|-------|-------|
|       |      |             | SQ.FT               | SQ.MT  | SQ.FT | SQ.MT |
| 3 BHK | A    | 1&2         | 1179                | 109.50 | 53    | 4.92  |
| 3 BHK | D    | 1&2         | 1179                | 109.50 | 53    | 4.92  |

1. All internal dimensions for carpet area are from unfinished wall surface.

- 2. Minor variations as per RERA in actual carpet area may occur on account of site conditions/columns/finishes.
- In toilets the carpet area is inclusive of ledge wall. (If any)
  Conversion 1 Sq.Mt = 10.764 Sq.Ft.
- 5. Size of balcony mentioned is including the outer ledge.

Disclaimer applicable\*

## **CHANCERY KEY PLAN**



Disclaimer applicable\*



N

### Area Statement:

| TYPE    | WING | FLAT<br>NO. | RERA CARPET<br>AREA |       | DECK  | AREA  |
|---------|------|-------------|---------------------|-------|-------|-------|
|         |      |             | SQ.FT               | SQ.MT | SQ.FT | SQ.MT |
| 2.5 BHK | А    | 5&6         | 991                 | 92.06 | 51    | 4.71  |
| 2.5 BHK | D    | 3 & 4       | 991                 | 92.06 | 51    | 4.71  |

1. All internal dimensions for carpet area are from unfinished wall surface.

- 2. Minor variations as per RERA in actual carpet area may occur on account of site conditions/columns/finishes.
- In toilets the carpet area is inclusive of ledge wall. (If any)
  Conversion 1 Sq.Mt = 10.764 Sq.Ft.
- 5. Size of balcony mentioned is including the outer ledge.



LIVING CUM DINING