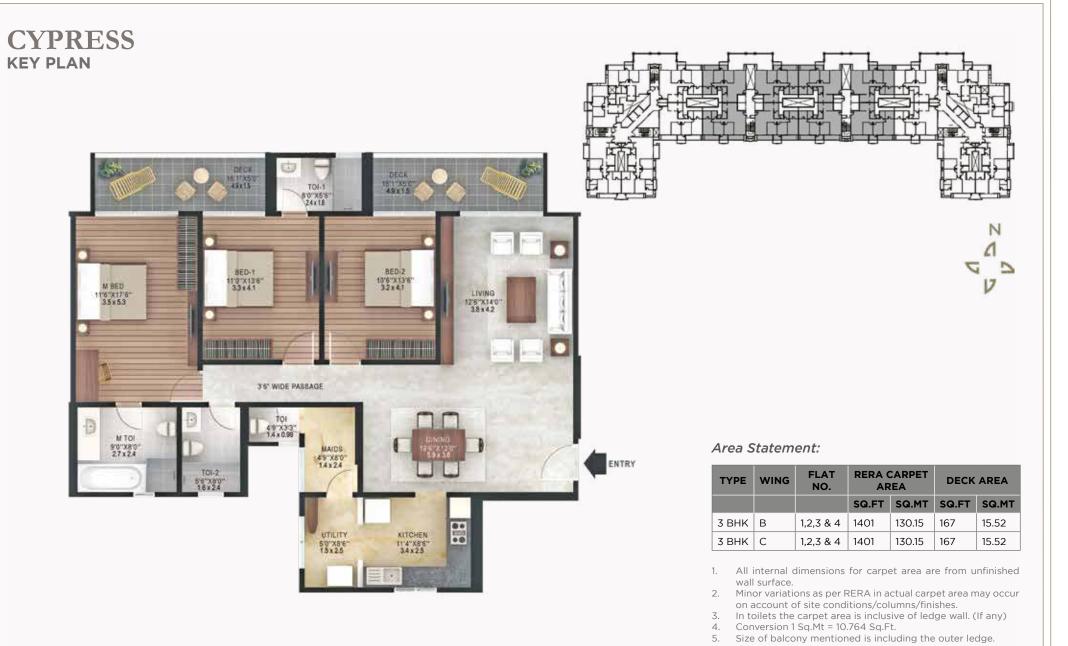

### **CYPRESS KEY PLAN**

### Area Statement:

| TYPE  | WING | FLAT<br>NO. | RERA CARPET<br>AREA |        | DECK  | AREA  |
|-------|------|-------------|---------------------|--------|-------|-------|
|       |      |             | SQ.FT               | SQ.MT  | SQ.FT | SQ.MT |
| 4 BHK | А    | 1&2         | 1892                | 175.74 | 179   | 16.59 |
| 4 BHK | D    | 5&6         | 1892                | 175.74 | 179   | 16.59 |