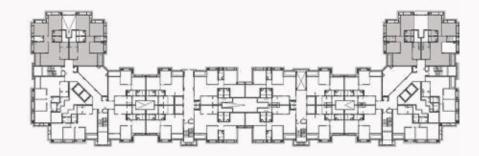

## **CHANCERY KEY PLAN**





## C 2 17

### Area Statement:

| TYPE  | WING | FLAT<br>NO. | RERA CARPET<br>AREA |        | DECK  | AREA  |
|-------|------|-------------|---------------------|--------|-------|-------|
|       |      |             | SQ.FT               | SQ.MT  | SQ.FT | SQ.MT |
| 3 BHK | A    | 1&2         | 1179                | 109.50 | 53    | 4.92  |
| 3 BHK | D    | 1&2         | 1179                | 109.50 | 53    | 4.92  |

1. All internal dimensions for carpet area are from unfinished wall surface.

- 2. Minor variations as per RERA in actual carpet area may occur on account of site conditions/columns/finishes.
- In toilets the carpet area is inclusive of ledge wall. (If any)
  Conversion 1 Sq.Mt = 10.764 Sq.Ft.
- 5. Size of balcony mentioned is including the outer ledge.

Disclaimer applica