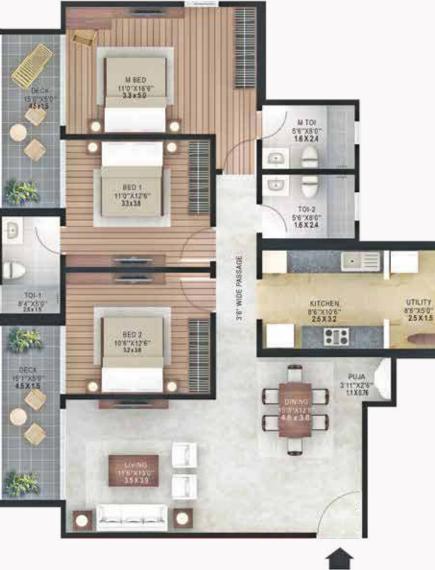

LIVING CUM DINING

11'0" X 17'6"

6'0" X 10'6"

+

3.3 x 5.3 + 1.8 x 3.2

UTILITY

4'6"X8'1" 3.3 x 2.4

#### Area Statement:

BED 2

13'0" X 12'0"

3.9 x 3.6

TOILET

8'6" X 5'0"

2.5 x 1.5

TOILET

8'6" X 5'0"

2.5 x 1.5

KITCHEN

11'0" X 8'1" 3.3 x 2.4

010

| TYPE  | WING | FLAT<br>NO. | RERA CARPET<br>AREA |       | DECK  | AREA  |
|-------|------|-------------|---------------------|-------|-------|-------|
|       |      |             | SQ.FT               | SQ.MT | SQ.FT | SQ.MT |
| 2 BHK | А    | 3 & 4       | 844                 | 78.42 | 51    | 4.71  |
| 2 BHK | D    | 5&6         | 844                 | 78.42 | 51    | 4.71  |