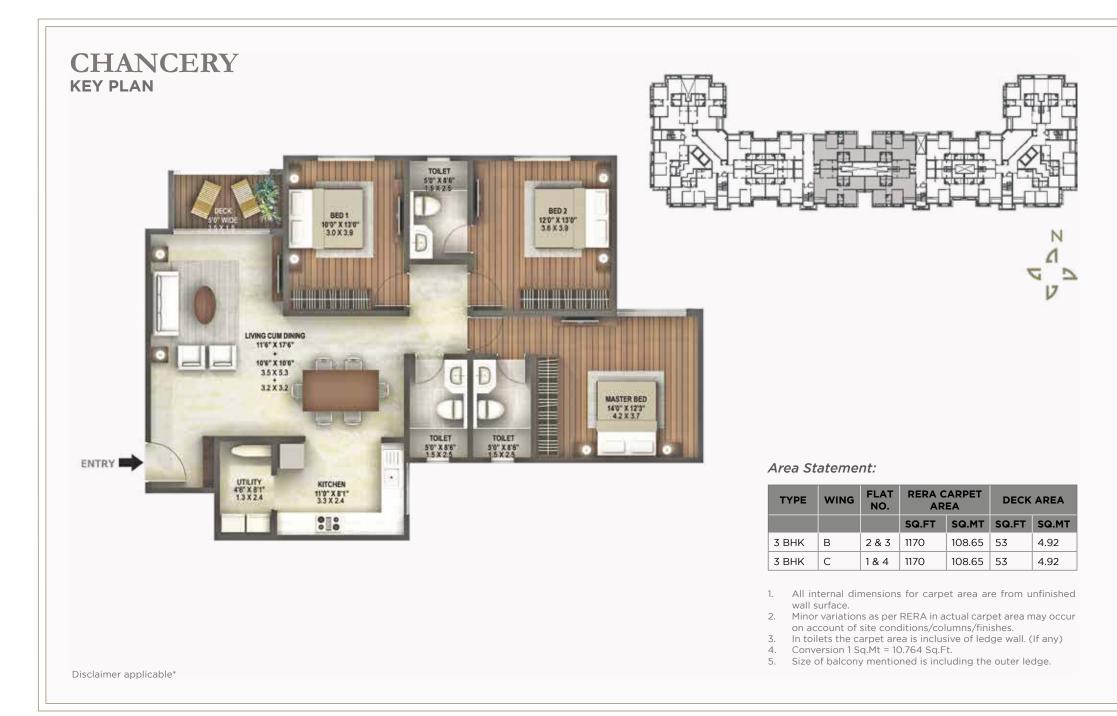

#### Area Statement:

BED 2

13'0" X 12'0"

3.9 x 3.6

TOILET

8'6" X 5'0"

2.5 x 1.5

TOILET

8'6" X 5'0"

2.5 x 1.5

KITCHEN

11'0" X 8'1" 3.3 x 2.4

010

| TYPE  | WING | FLAT<br>NO. | RERA CARPET<br>AREA |       | DECK  | AREA  |
|-------|------|-------------|---------------------|-------|-------|-------|
|       |      |             | SQ.FT               | SQ.MT | SQ.FT | SQ.MT |
| 2 BHK | А    | 3 & 4       | 844                 | 78.42 | 51    | 4.71  |
| 2 BHK | D    | 5&6         | 844                 | 78.42 | 51    | 4.71  |

### Area Statement:

| TYPE  | WING | FLAT<br>NO. | RERA CARPET<br>AREA |        | DECK  | AREA  |
|-------|------|-------------|---------------------|--------|-------|-------|
|       |      |             | SQ.FT               | SQ.MT  | SQ.FT | SQ.MT |
| 3 BHK | A    | 1&2         | 1179                | 109.50 | 53    | 4.92  |
| 3 BHK | D    | 1&2         | 1179                | 109.50 | 53    | 4.92  |