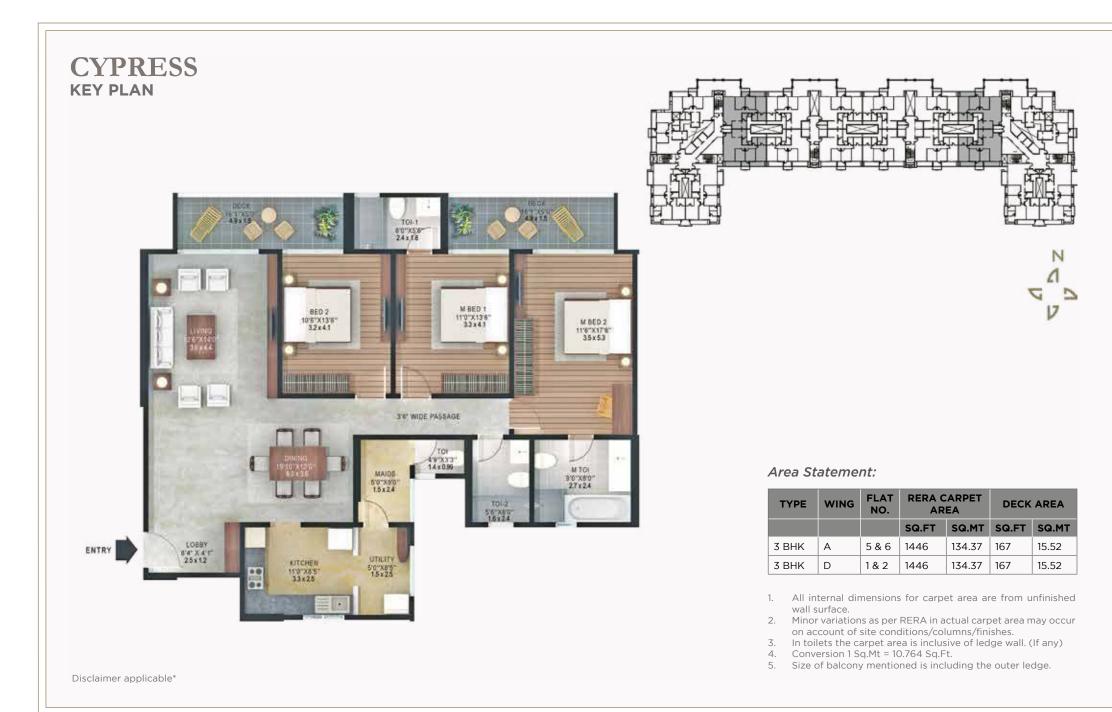

### **CYPRESS KEY PLAN**

### Area Statement:

| TYPE  | WING | FLAT<br>NO. | RERA CARPET<br>AREA |        | DECK  | AREA  |
|-------|------|-------------|---------------------|--------|-------|-------|
|       |      |             | SQ.FT               | SQ.MT  | SQ.FT | SQ.MT |
| 3 BHK | А    | 3 & 4       | 1220                | 113.32 | 175   | 16.23 |
| 3 BHK | D    | 3 & 4       | 1220                | 113.32 | 175   | 16.23 |