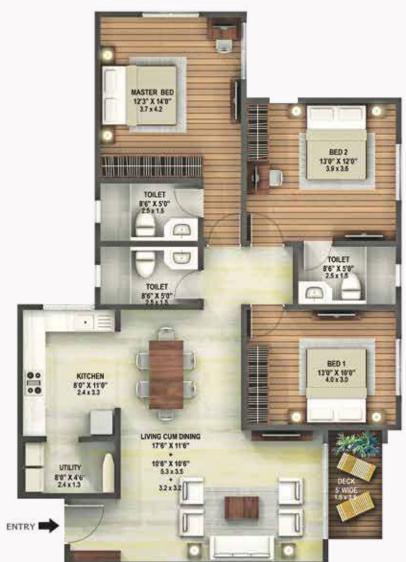

### Area Statement:

| TYPE  | WING | FLAT<br>NO. | RERA CARPET<br>AREA |        | DECK  | AREA  |
|-------|------|-------------|---------------------|--------|-------|-------|
|       |      |             | SQ.FT               | SQ.MT  | SQ.FT | SQ.MT |
| 3 BHK | A    | 1&2         | 1179                | 109.50 | 53    | 4.92  |
| 3 BHK | D    | 1&2         | 1179                | 109.50 | 53    | 4.92  |

1. All internal dimensions for carpet area are from unfinished wall surface.

- 2. Minor variations as per RERA in actual carpet area may occur on account of site conditions/columns/finishes.
- In toilets the carpet area is inclusive of ledge wall. (If any)
  Conversion 1 Sq.Mt = 10.764 Sq.Ft.
- 5. Size of balcony mentioned is including the outer ledge.