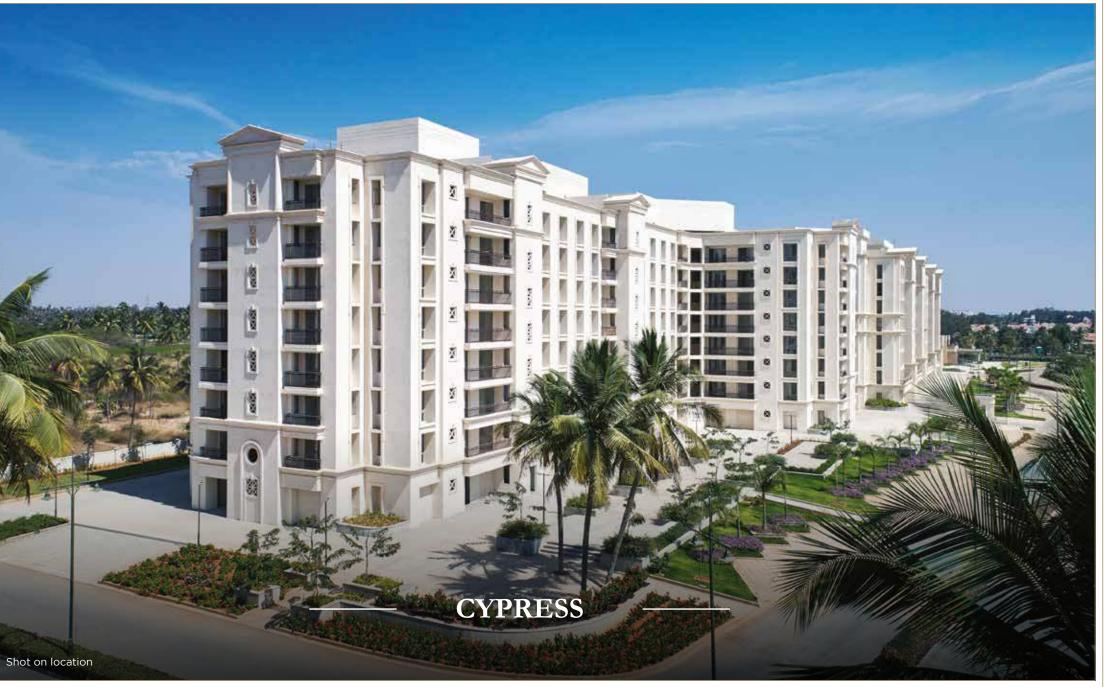

.3 x 2.4

010

| TYPE  | WING | FLAT<br>NO. | RERA CARPET<br>AREA |       | DECK  | AREA  |
|-------|------|-------------|---------------------|-------|-------|-------|
|       |      |             | SQ.FT               | SQ.MT | SQ.FT | SQ.MT |
| 2 BHK | А    | 3 & 4       | 844                 | 78.42 | 51    | 4.71  |
| 2 BHK | D    | 5&6         | 844                 | 78.42 | 51    | 4.71  |

1. All internal dimensions for carpet area are from unfinished wall surface.

- 2. Minor variations as per RERA in actual carpet area may occur on account of site conditions/columns/finishes.
- 3. In toilets the carpet area is inclusive of ledge wall. (If any)
- 4. Conversion 1 Sq.Mt = 10.764 Sq.Ft.
- 5. Size of balcony mentioned is including the outer ledge.

Disclaimer applicable\*

ENTRY







### **CYPRESS KEY PLAN**





# 5 D 17

### Area Statement:

| TYPE  | WING | FLAT<br>NO. | RERA CARPET<br>AREA |        | DECK  | AREA  |
|-------|------|-------------|---------------------|--------|-------|-------|
|       |      |             | SQ.FT               | SQ.MT  | SQ.FT | SQ.MT |
| 4 BHK | А    | 1&2         | 1892                | 175.74 | 179   | 16.59 |
| 4 BHK | D    | 5&6         | 1892                | 175.74 | 179   | 16.59 |

1. All internal dimensions for carpet area are from unfinished wall surface.

- 2. Minor variations as per RERA in actual carpet area may occur on account of site conditions/columns/finishes.
- In toilets the carpet area is inclusive of ledge wall. (If any)
  Conversion 1 Sq.Mt = 10.764 Sq.Ft.
- 5. Size of balcony mentioned is including the out