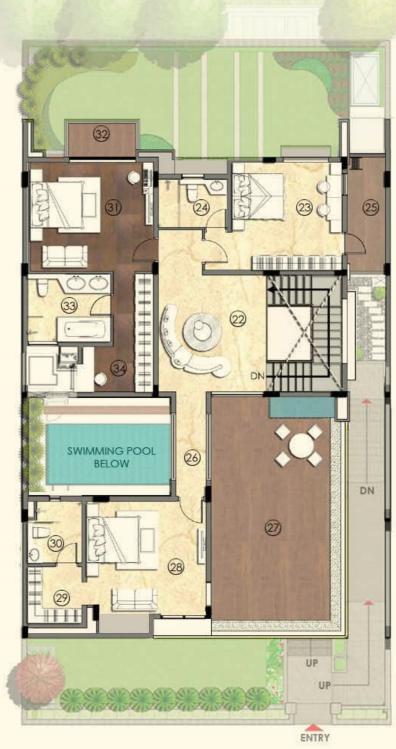

NOTE : For corner Villas private garden design varies.

GROUND FLOOR LEVEL. **TYPE - B VILLA** 

| LEGEND                    | METRIC      | FEET/INCHE     |
|---------------------------|-------------|----------------|
| 1. DRIVE WAY              |             |                |
| 2. CAR PARKING            |             |                |
| 3. LOBBY                  | 2975 X 4650 | 99" X 15"3"    |
| 4. SERVENT STORE          | 2950 X 2850 | 98" X 94"      |
| 5. SERVENT TOILET         | 1875 X 1200 | 67" X 3'11"    |
| 6. STAIRCASE TO G.FLOOR   |             |                |
| 7. STUDIO/AV ROOM         | 4400 X 5525 | 14'5' X 18'1"  |
| 8. STUDIO POWDER ROOM     | 1770 X 1780 | 5'10'2(5'9'    |
| 9. FILTERATION ROOM       | 1350 X 1750 | 45'X 59'       |
| 10. ENTRANCE PORCH        | 2745 X 5040 | 9'0" X 16'6"   |
| 11. ENTRANCE LOBBY        | 4800 X 3975 | 159" X 130"    |
| 12. LIVING                | 6950 X 4920 | 22'9" X 16'1"  |
| 13. DINING                | 4230 X 6350 | 13'10" × 20'9" |
| 14, KITCHEN               | 2900 X 4300 | 9%* X 14'1*    |
| 15. GUEST BED ROOM -01    | 4900 X 3775 | 160" × 124"    |
| 16. QUEST DRESSING        | 1650 X 2800 | 54° X 97'      |
| 17. QUEST TOILET          | 2100 X 2700 | 6'10" X 8'10"  |
| 18. POWDER ROOM           | 2800 X 1800 | 92" X 5'10"    |
| 19. DECK                  | 4230 X 2225 | 13'10" X 7'3"  |
| 20. UTILITY               | 1525 X 4600 | 50" X 151"     |
| 21. GUEST BED (SITOUT)    |             |                |
| 22. FAMILY                | 4225 X 4650 | 13'10" X 15'3  |
| 23. CHILDREN BED ROOM     | 4376 X 4300 | 144" X 14'1"   |
| 24. CHILDREN TOILET       | 2750 X 1850 | 80. X 60.      |
| 25. CHILDREN TERRACE      | 1525 X 4800 | 50" X 15"1"    |
| 26. CORIUDOR TO BEDROOM 4 | 1200 X 4175 | 3'11" X 138"   |
| 27. TERRACE               | 5400 X 9200 | 178" X 302"    |
| 28. BED ROOM 04           | 4750 X 4450 | 156" X 147"    |
| 29. BED ROOM 4 DRESSING   | 2150 X 2240 | 70" X 74"      |
| 30. BED ROOM 4 TOILET     | 2150 X 2450 | 70" X 80"      |
| 31. MASTER BED ROOM       | 4900 X 4350 | 160" X 14'3"   |
| 32. MASTER BED BALCONY    | 3000 X 1500 | 9'10" X 4'11"  |
| 33. MASTER BED TOILET     | 3300 X 2700 | 10'9' X 8'10'  |
| 34. MASTER BED DRESSING   | 1800 × 4700 | 6'3" X 15'4"   |

added analysis

KEY PLAN

FIRST FLOOR LEVEL.