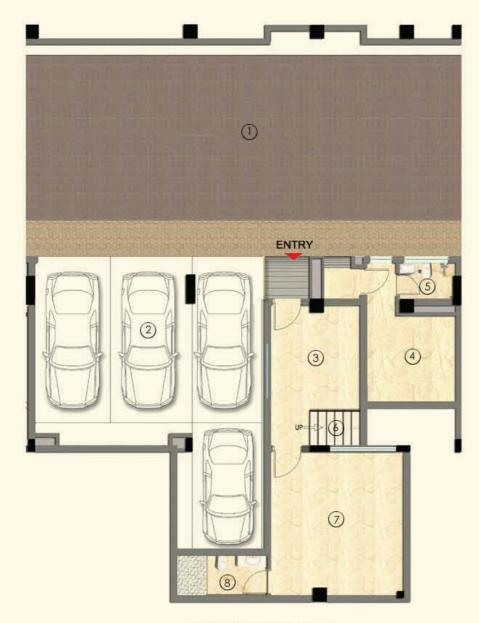

## Type A Villa – Floor Plans

NOTE : For corner Villas private garden design varies.

GROUND FLOOR LEVEL. **TYPE - A VILLA** 

|     | LEGEND               | METRIC      | FEET/INCHE    |
|-----|----------------------|-------------|---------------|
| 1.  | DRIVE WAY            |             |               |
| 2   | CAR PARKING          |             |               |
| 3,  | LOBBY                | 2975 X 4650 | 9'9" X 15'3"  |
| 4   | SERVENT STORE        | 2950 X 2850 | 98" X 94"     |
| 5,  | SERVENT TOILET       | 1875 X 1200 | 62° X 40°     |
| 6.  | STAIRCASE TO G.FLOOR |             |               |
| 7.  | STUDIO/AV ROOM       | 4400 X 4750 | 145° X 157°   |
| 8.  | STUDIO POWDER ROOM   | 3000 X 1350 | 9'10"X4'5"    |
| 9.  | ENTRANCE PORCH       | 2340 X 2960 | 78" X 98"     |
| 10. | ENTRANCE LOBBY       | 2440 X 2020 | 8.0. X 6.8.   |
| tt. | LIVING               | 7100 X 5290 | 23'3" X 17'4" |
| 12. | DINING               | 3900 X 6350 | 12'9" X 20'9" |
| 13, | KITCHEN              | 2900 X 4300 | 96" X 14'1"   |
| 14. | GUEST BED ROOM -01   | 4900 X 3775 | 160° X 124°   |
| 15. | GUEST DRESSING       | 1650 X 2800 | 54° X 92"     |
| 18, | GUEST TOILET         | 2100 X 2700 | 6'11" X 8'10" |
| 17, | POWDER ROOM          | 2800 X 1800 | 92" X 5'11"   |
| 18, | DECK                 | 3900 X 2225 | 129" X 73"    |
| 19. | UTILITY              | 1525 X 4600 | 50° X 150°    |
| 20. | GUEST BED (SITOUT)   |             |               |
| 21. | FAMILY               | 3900 X 4650 | 1210" X 153   |
| 22. | CHILDREN BED ROOM    | 4050 X 4300 | 13'3" X 14'1" |
| 23. | CHILOREN TOILET      | 2750 X 1850 | 80° X 60°     |
| 24. | CHILDREN TERRACE     | 1525 X 4600 | 50" X 150"    |
| 25. | TERRACE              | 5055 X 5300 | 167" X 174"   |
| 26. | BED ROOM 04          | 4275 X 4825 | 140" X 1510   |
| 27, | BED ROOM 04 TORET    | 3200 X 1800 | 106" X 5'11"  |
| 28, | MASTER BED ROOM      | 4900 X 4350 | 160" X 143"   |
| 29, | MASTER BED DRESSING  | 1600 X 2700 | 53" X 8'10"   |
| 30, | MASTER BED TOILET    | 3300 X 2700 | 10'10" X 8'10 |
| 31. | MASTER BED BALCONY   | 3000 X 1500 | 9'10" X 4'11" |