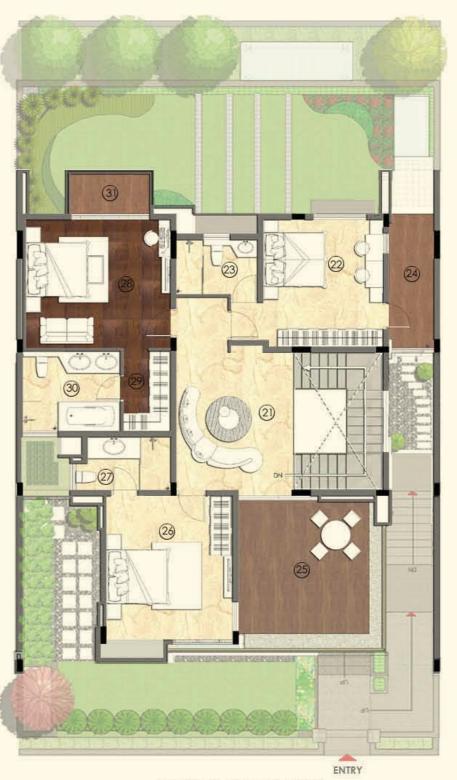

added analysis

KEY PLAN

FIRST FLOOR LEVEL.

NOTE : For corner Villas private garden design varies.

GROUND FLOOR LEVEL. **TYPE - A VILLA** 

|     | LEGEND               | METRIC      | FEET/INCHE    |
|-----|----------------------|-------------|---------------|
| 1.  | DRIVE WAY            |             |               |
| 2   | CAR PARKING          |             |               |
| 3,  | LOBBY                | 2975 X 4650 | 9'9" X 15'3"  |
| 4   | SERVENT STORE        | 2950 X 2850 | 98" X 94"     |
| 5,  | SERVENT TOILET       | 1875 X 1200 | 62° X 40°     |
| 6.  | STAIRCASE TO G.FLOOR |             |               |
| 7.  | STUDIO/AV ROOM       | 4400 X 4750 | 145° X 157°   |
| 8.  | STUDIO POWDER ROOM   | 3000 X 1350 | 9'10"X4'5"    |
| 9.  | ENTRANCE PORCH       | 2340 X 2960 | 78" X 98"     |
| 10. | ENTRANCE LOBBY       | 2440 X 2020 | 8.0. X 6.8.   |
| tt. | LIVING               | 7100 X 5290 | 23'3" X 17'4" |
| 12. | DINING               | 3900 X 6350 | 12'9" X 20'9" |
| 13, | KITCHEN              | 2900 X 4300 | 96" X 14'1"   |
| 14. | GUEST BED ROOM -01   | 4900 X 3775 | 160° X 124°   |
| 15. | GUEST DRESSING       | 1650 X 2800 | 54° X 92"     |
| 18, | GUEST TOILET         | 2100 X 2700 | 6'11" X 8'10" |
| 17, | POWDER ROOM          | 2800 X 1800 | 92" X 5'11"   |
| 18, | DECK                 | 3900 X 2225 | 129" X 73"    |
| 19. | UTILITY              | 1525 X 4600 | 50° X 150°    |
| 20. | GUEST BED (SITOUT)   |             |               |
| 21. | FAMILY               | 3900 X 4650 | 1210" X 153   |
| 22. | CHILDREN BED ROOM    | 4050 X 4300 | 13'3" X 14'1" |
| 23. | CHILOREN TOILET      | 2750 X 1850 | 80° X 60°     |
| 24. | CHILDREN TERRACE     | 1525 X 4600 | 50" X 150"    |
| 25. | TERRACE              | 5055 X 5300 | 167" X 174"   |
| 26. | BED ROOM 04          | 4275 X 4825 | 140" X 1510   |
| 27, | BED ROOM 04 TORET    | 3200 X 1800 | 106" X 5'11"  |
| 28, | MASTER BED ROOM      | 4900 X 4350 | 160" X 143"   |
| 29, | MASTER BED DRESSING  | 1600 X 2700 | 53" X 8'10"   |
| 30, | MASTER BED TOILET    | 3300 X 2700 | 10'10" X 8'10 |
| 31. | MASTER BED BALCONY   | 3000 X 1500 | 9'10" X 4'11" |