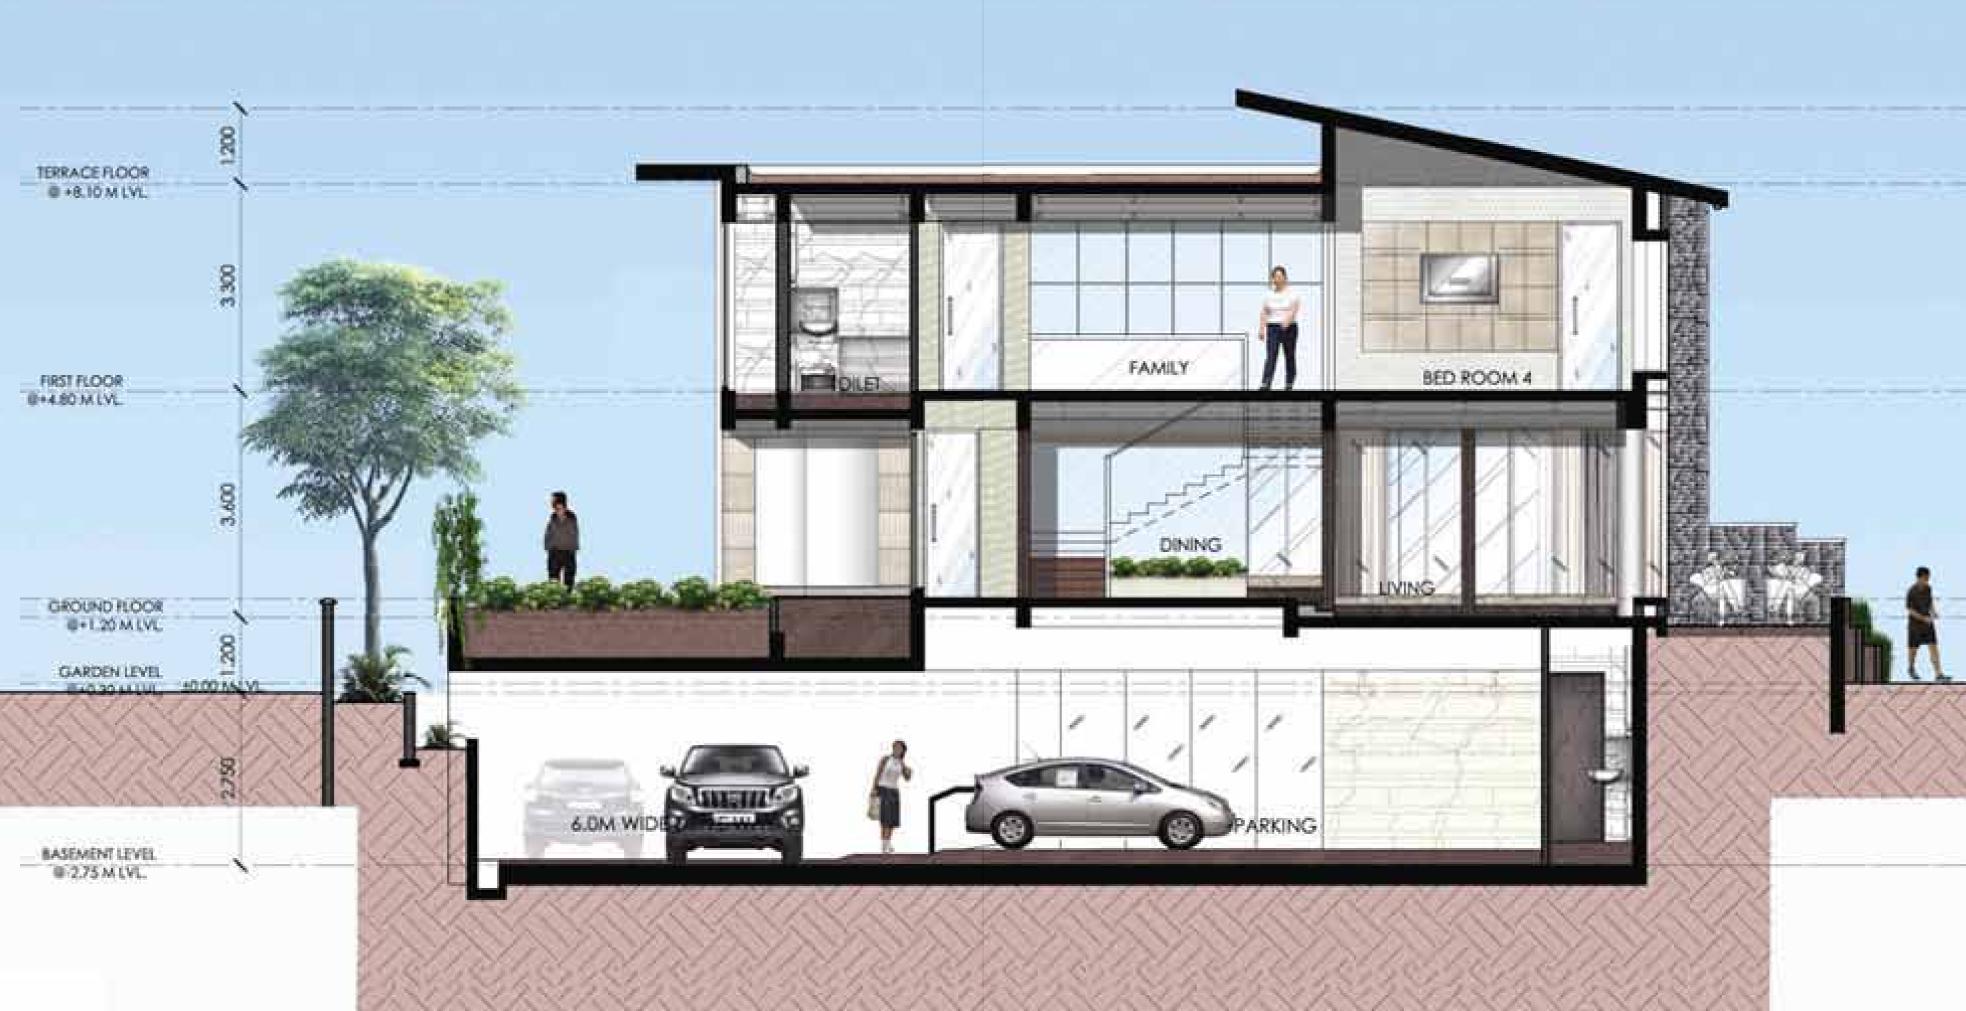

0 | 13'10" X 15'3  |
| 23. CHILDREN BED ROOM     | 4376 X 4300 | 144" X 14'1"   |
| 24. CHILDREN TOILET       | 2750 X 1850 | 80. X 60.      |
| 25. CHILDREN TERRACE      | 1525 X 4800 | 50" X 15"1"    |
| 26. CORIUDOR TO BEDROOM 4 | 1200 X 4175 | 3'11" X 138"   |
| 27. TERRACE               | 5400 X 9200 | 178" X 302"    |
| 28. BED ROOM 04           | 4750 X 4450 | 156" X 147"    |
| 29. BED ROOM 4 DRESSING   | 2150 X 2240 | 70" X 74"      |
| 30. BED ROOM 4 TOILET     | 2150 X 2450 | 70" X 80"      |
| 31. MASTER BED ROOM       | 4900 X 4350 | 160" X 14'3"   |
| 32. MASTER BED BALCONY    | 3000 X 1500 | 9'10" X 4'11"  |
| 33. MASTER BED TOILET     | 3300 X 2700 | 10'9' X 8'10'  |
| 34. MASTER BED DRESSING   | 1800 × 4700 | 6'3" X 15'4"   |

added analysis

KEY PLAN

FIRST FLOOR LEVEL.



## Type B Villa – Cross Section