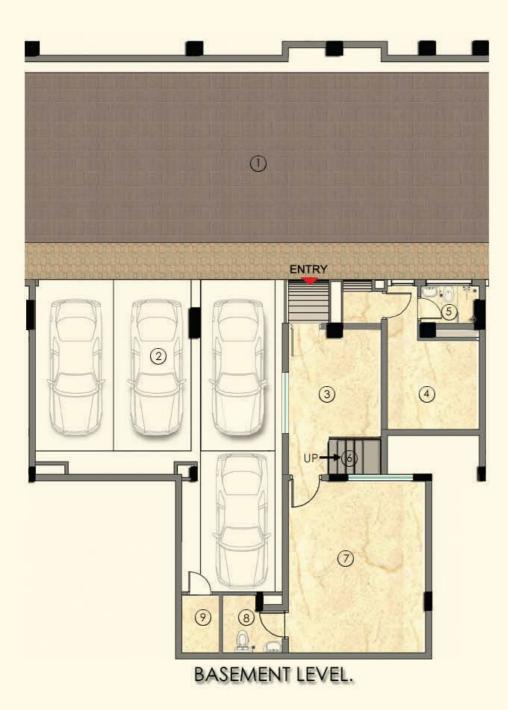

#### BASEMENT LEVEL.

Disclaimer :

- A) The sales plans and furniture layout are for illustrative purpose and should not be scaled.
- B) The areas and sizes are indicative and subject to change.
  C) Furniture layout is to show scale only does not form part of the offer.
  D) Private garden shown tentative only subject to change.

NOTE : For corner Villas private garden design varies.

GROUND FLOOR LEVEL. **TYPE - A VILLA** 

|     | LEGEND               | METRIC      | FEET/INCHE    |
|-----|----------------------|-------------|---------------|
| 1.  | DRIVE WAY            |             |               |
| 2   | CAR PARKING          |             |               |
| 3,  | LOBBY                | 2975 X 4650 | 9'9" X 15'3"  |
| 4   | SERVENT STORE        | 2950 X 2850 | 98" X 94"     |
| 5,  | SERVENT TOILET       | 1875 X 1200 | 62° X 40°     |
| 6.  | STAIRCASE TO G.FLOOR |             |               |
| 7.  | STUDIO/AV ROOM       | 4400 X 4750 | 145° X 157°   |
| 8.  | STUDIO POWDER ROOM   | 3000 X 1350 | 9'10"X4'5"    |
| 9.  | ENTRANCE PORCH       | 2340 X 2960 | 78" X 98"     |
| 10. | ENTRANCE LOBBY       | 2440 X 2020 | 8.0. X 6.8.   |
| tt. | LIVING               | 7100 X 5290 | 23'3" X 17'4" |
| 12. | DINING               | 3900 X 6350 | 12'9" X 20'9" |
| 13, | KITCHEN              | 2900 X 4300 | 96" X 14'1"   |
| 14. | GUEST BED ROOM -01   | 4900 X 3775 | 160° X 124°   |
| 15. | GUEST DRESSING       | 1650 X 2800 | 54° X 92"     |
| 18, | GUEST TOILET         | 2100 X 2700 | 6'11" X 8'10" |
| 17, | POWDER ROOM          | 2800 X 1800 | 92" X 5'11"   |
| 18, | DECK                 | 3900 X 2225 | 129" X 73"    |
| 19. | UTILITY              | 1525 X 4600 | 50° X 150°    |
| 20. | GUEST BED (SITOUT)   |             |               |
| 21. | FAMILY               | 3900 X 4650 | 1210" X 153   |
| 22. | CHILDREN BED ROOM    | 4050 X 4300 | 13'3" X 14'1" |
| 23. | CHILOREN TOILET      | 2750 X 1850 | 80° X 60°     |
| 24. | CHILDREN TERRACE     | 1525 X 4600 | 50" X 150"    |
| 25. | TERRACE              | 5055 X 5300 | 167" X 174"   |
| 26. | BED ROOM 04          | 4275 X 4825 | 140" X 1510   |
| 27, | BED ROOM 04 TORET    | 3200 X 1800 | 106" X 5'11"  |
| 28, | MASTER BED ROOM      | 4900 X 4350 | 160" X 143"   |
| 29, | MASTER BED DRESSING  | 1600 X 2700 | 53" X 8'10"   |
| 30, | MASTER BED TOILET    | 3300 X 2700 | 10'10" X 8'10 |
| 31. | MASTER BED BALCONY   | 3000 X 1500 | 9'10" X 4'11" |