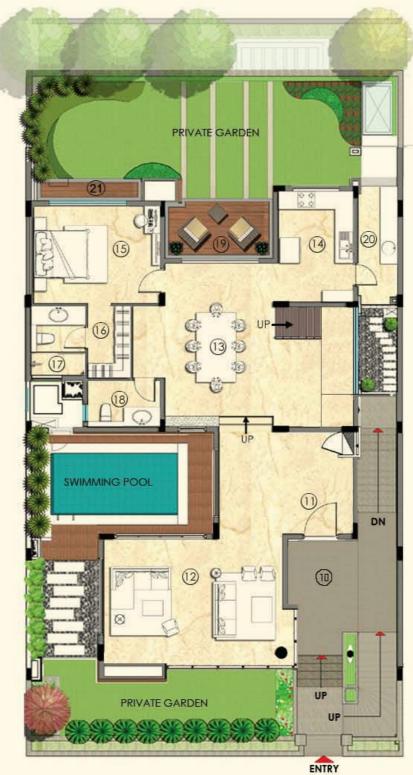

NOTE : For corner Villas private garden design varies.

GROUND FLOOR LEVEL. **TYPE - A VILLA** 

|     | LEGEND               | METRIC      | FEET/INCHE    |
|-----|----------------------|-------------|---------------|
| 1.  | DRIVE WAY            |             |               |
| 2   | CAR PARKING          |             |               |
| 3,  | LOBBY                | 2975 X 4650 | 9'9" X 15'3"  |
| 4   | SERVENT STORE        | 2950 X 2850 | 98" X 94"     |
| 5,  | SERVENT TOILET       | 1875 X 1200 | 62° X 40°     |
| 6.  | STAIRCASE TO G.FLOOR |             |               |
| 7.  | STUDIO/AV ROOM       | 4400 X 4750 | 145° X 157°   |
| 8.  | STUDIO POWDER ROOM   | 3000 X 1350 | 9'10"X4'5"    |
| 9.  | ENTRANCE PORCH       | 2340 X 2960 | 78" X 98"     |
| 10. | ENTRANCE LOBBY       | 2440 X 2020 | 8.0. X 6.8.   |
| tt. | LIVING               | 7100 X 5290 | 23'3" X 17'4" |
| 12. | DINING               | 3900 X 6350 | 12'9" X 20'9" |
| 13, | KITCHEN              | 2900 X 4300 | 96" X 14'1"   |
| 14. | GUEST BED ROOM -01   | 4900 X 3775 | 160° X 124°   |
| 15. | GUEST DRESSING       | 1650 X 2800 | 54° X 92"     |
| 18, | GUEST TOILET         | 2100 X 2700 | 6'11" X 8'10" |
| 17, | POWDER ROOM          | 2800 X 1800 | 92" X 5'11"   |
| 18, | DECK                 | 3900 X 2225 | 129" X 73"    |
| 19. | UTILITY              | 1525 X 4600 | 50° X 150°    |
| 20. | GUEST BED (SITOUT)   |             |               |
| 21. | FAMILY               | 3900 X 4650 | 1210" X 153   |
| 22. | CHILDREN BED ROOM    | 4050 X 4300 | 13'3" X 14'1" |
| 23. | CHILOREN TOILET      | 2750 X 1850 | 80° X 60°     |
| 24. | CHILDREN TERRACE     | 1525 X 4600 | 50" X 150"    |
| 25. | TERRACE              | 5055 X 5300 | 167" X 174"   |
| 26. | BED ROOM 04          | 4275 X 4825 | 140" X 1510   |
| 27, | BED ROOM 04 TORET    | 3200 X 1800 | 106" X 5'11"  |
| 28, | MASTER BED ROOM      | 4900 X 4350 | 160" X 143"   |
| 29, | MASTER BED DRESSING  | 1600 X 2700 | 53" X 8'10"   |
| 30, | MASTER BED TOILET    | 3300 X 2700 | 10'10" X 8'10 |
| 31. | MASTER BED BALCONY   | 3000 X 1500 | 9'10" X 4'11" |

KEY PLAN

FIRST FLOOR LEVEL.