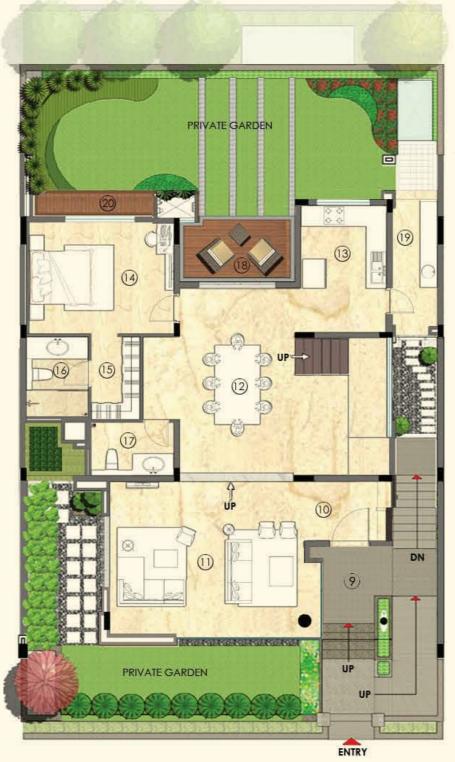

KEY PLAN

FIRST FLOOR LEVEL.

NOTE : For corner Villas private garden design varies.

GROUND FLOOR LEVEL. **TYPE - A VILLA** 

|     | LEGEND               | METRIC      | FEET/INCHE    |
|-----|----------------------|-------------|---------------|
| 1.  | DRIVE WAY            |             |               |
| 2   | CAR PARKING          |             |               |
| 3,  | LOBBY                | 2975 X 4650 | 9'9" X 15'3"  |
| 4   | SERVENT STORE        | 2950 X 2850 | 98" X 94"     |
| 5,  | SERVENT TOILET       | 1875 X 1200 | 62° X 40°     |
| 6.  | STAIRCASE TO G.FLOOR |             |               |
| 7.  | STUDIO/AV ROOM       | 4400 X 4750 | 145° X 157°   |
| 8.  | STUDIO POWDER ROOM   | 3000 X 1350 | 9'10"X4'5"    |
| 9.  | ENTRANCE PORCH       | 2340 X 2960 | 78" X 98"     |
| 10. | ENTRANCE LOBBY       | 2440 X 2020 | 8.0. X 6.8.   |
| tt. | LIVING               | 7100 X 5290 | 23'3" X 17'4" |
| 12. | DINING               | 3900 X 6350 | 12'9" X 20'9" |
| 13, | KITCHEN              | 2900 X 4300 | 96" X 14'1"   |
| 14. | GUEST BED ROOM -01   | 4900 X 3775 | 160° X 124°   |
| 15. | GUEST DRESSING       | 1650 X 2800 | 54° X 92"     |
| 18, | GUEST TOILET         | 2100 X 2700 | 6'11" X 8'10" |
| 17, | POWDER ROOM          | 2800 X 1800 | 92" X 5'11"   |
| 18, | DECK                 | 3900 X 2225 | 129" X 73"    |
| 19. | UTILITY              | 1525 X 4600 | 50° X 150°    |
| 20. | GUEST BED (SITOUT)   |             |               |
| 21. | FAMILY               | 3900 X 4650 | 1210" X 153   |
| 22. | CHILDREN BED ROOM    | 4050 X 4300 | 13'3" X 14'1" |
| 23. | CHILOREN TOILET      | 2750 X 1850 | 80° X 60°     |
| 24. | CHILDREN TERRACE     | 1525 X 4600 | 50" X 150"    |
| 25. | TERRACE              | 5055 X 5300 | 167" X 174"   |
| 26. | BED ROOM 04          | 4275 X 4825 | 140" X 1510   |
| 27, | BED ROOM 04 TORET    | 3200 X 1800 | 106" X 5'11"  |
| 28, | MASTER BED ROOM      | 4900 X 4350 | 160" X 143"   |
| 29, | MASTER BED DRESSING  | 1600 X 2700 | 53" X 8'10"   |
| 30, | MASTER BED TOILET    | 3300 X 2700 | 10'10" X 8'10 |
| 31. | MASTER BED BALCONY   | 3000 X 1500 | 9'10" X 4'11" |