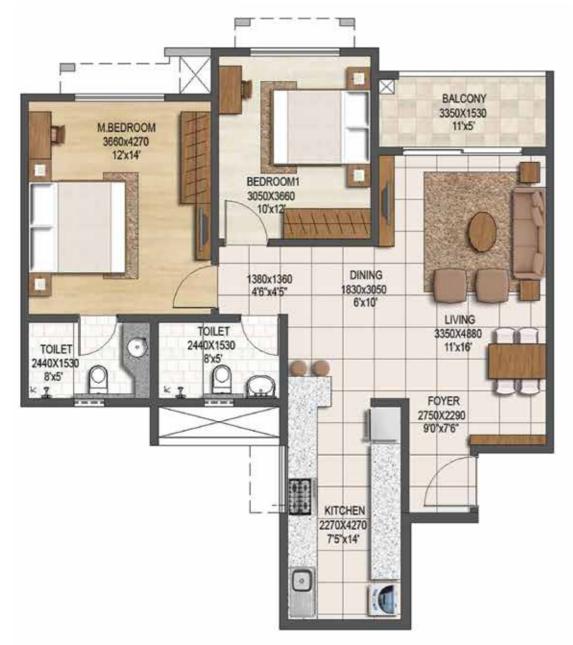

## **FLOOR PLAN**

14 2 BEDROOMS + 2 BATHROOMS // 107 sq.m (1150 sq.ft)

As per Standards of Weights And Measures Act 1 sq mt. = 10.7639 sq ft.

## **FLOOR PLAN**

### 2 BEDROOMS + 2 BATHROOMS // 109 sq.m (1170 sq.ft)

15

2)

As per Standards of Weights And Measures Act 1 sq mt. = 10.7639 sq ft.