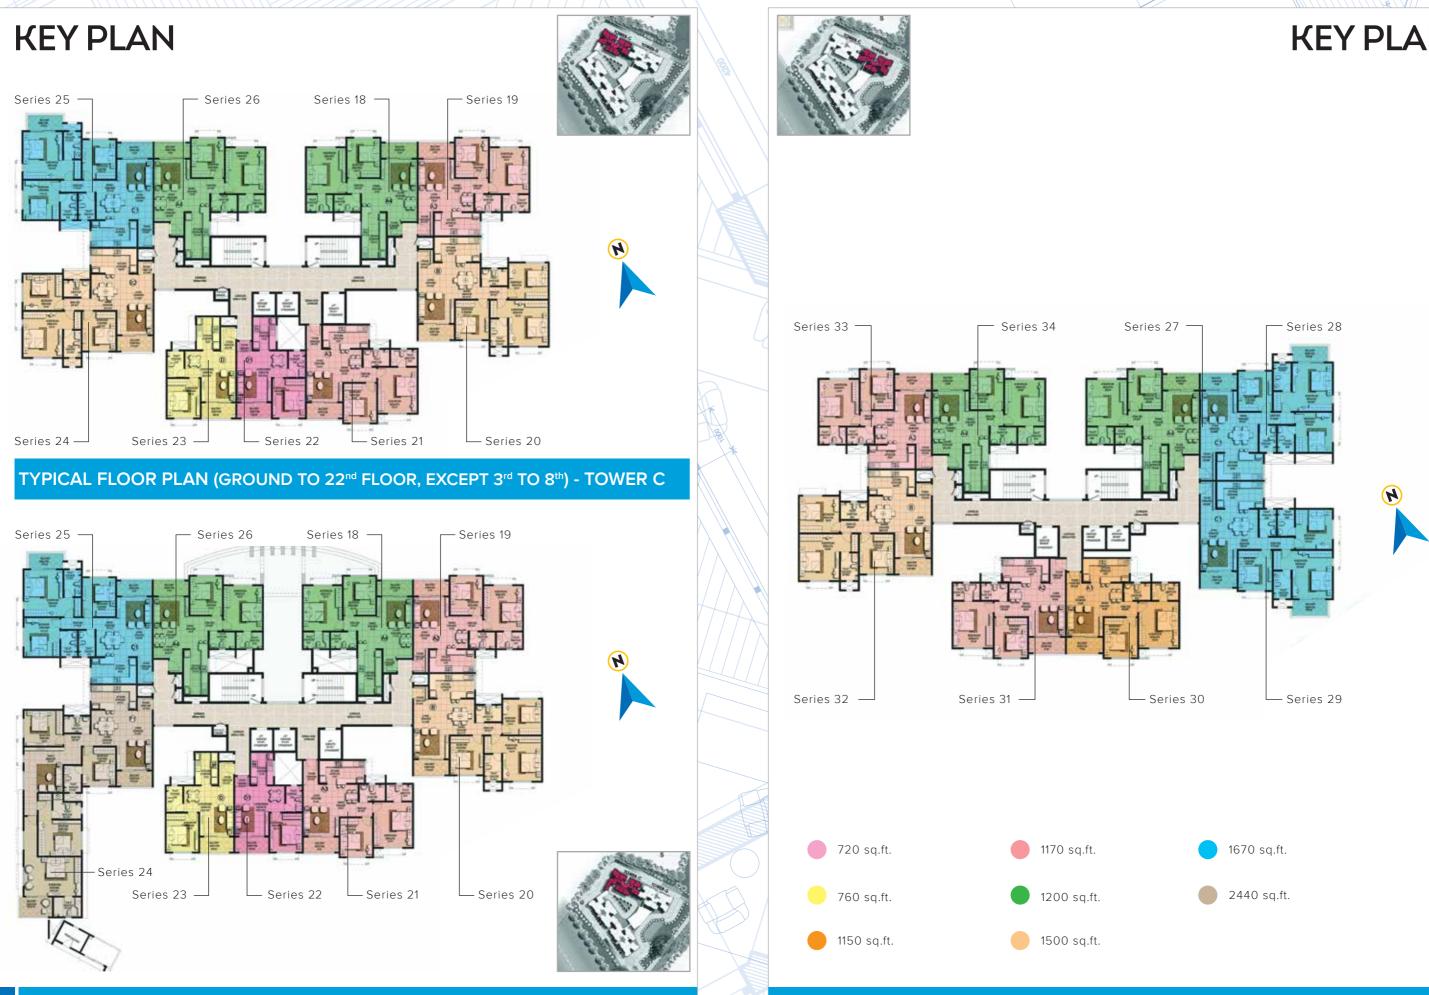

3<sup>rd</sup> TO 8<sup>th</sup> FLOOR PLAN - TOWER C

# **KEY PLAN**

#### TYPICAL FLOOR PLAN - TOWER D

13