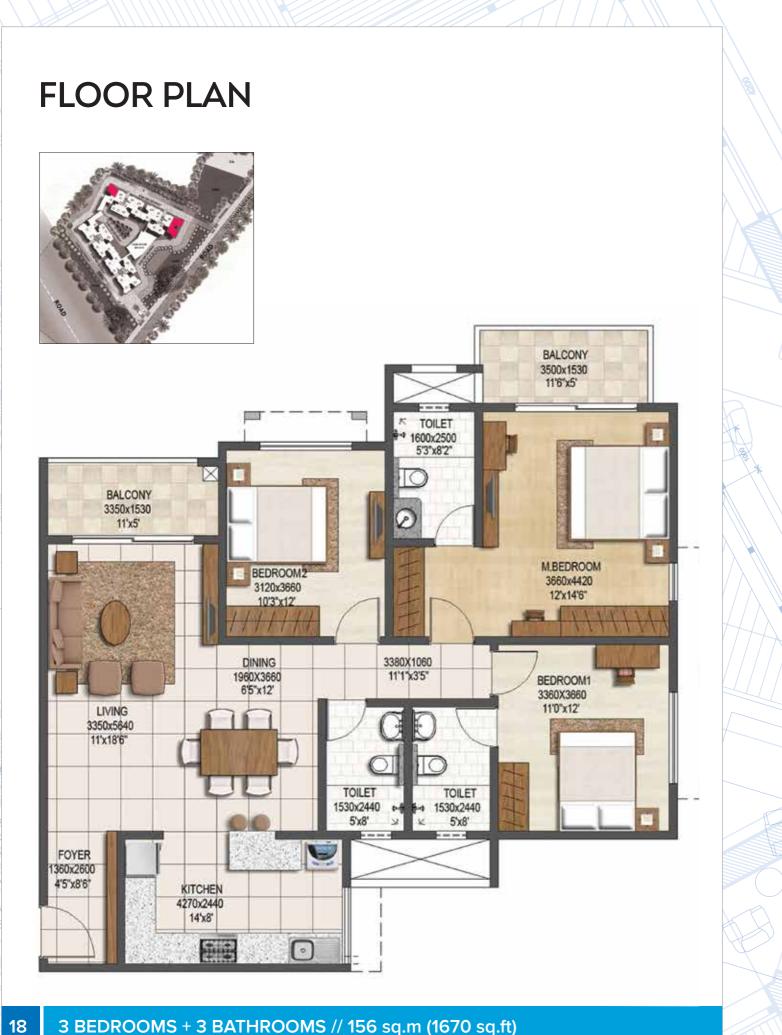

## **FLOOR PLAN**

14 2 BEDROOMS + 2 BATHROOMS // 107 sq.m (1150 sq.ft)

As per Standards of Weights And Measures Act 1 sq mt. = 10.7639 sq ft.

## **FLOOR PLAN**

17

2)

As per Standards of Weights And Measures Act 1 sq mt. = 10.7639 sq ft.

3 BEDROOMS + 3 BATHROOMS // 156 sq.m (1670 sq.ft)

As per Standards of Weights And Measures Act 1 sq mt. = 10.7639 sq ft.