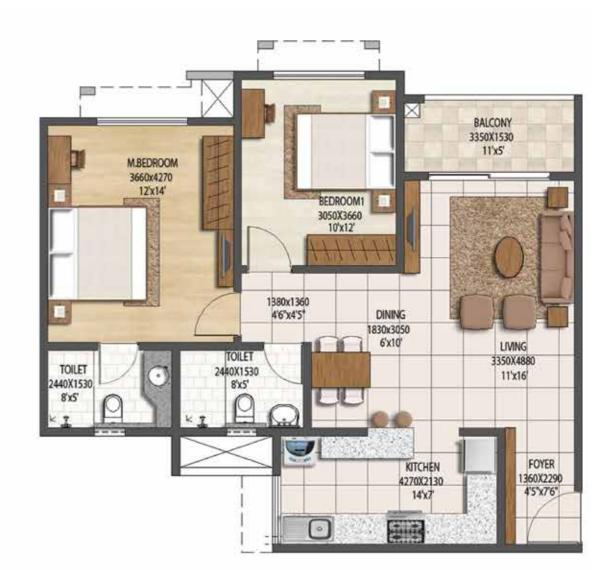

### 2 BEDROOMS + 2 BATHROOMS // 109 sq.m (1170 sq.ft)

15

2)

As per Standards of Weights And Measures Act 1 sq mt. = 10.7639 sq ft.

## **FLOOR PLAN**