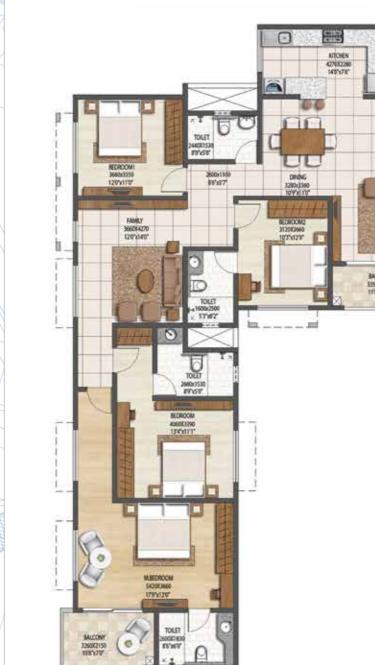

#### 4 BEDROOMS + 4 BATHROOMS + FAMILY SPACE // 227 sq.m (2440 sq.ft)

19

2)

As per Standards of Weights And Measures Act 1 sq mt. = 10.7639 sq ft.