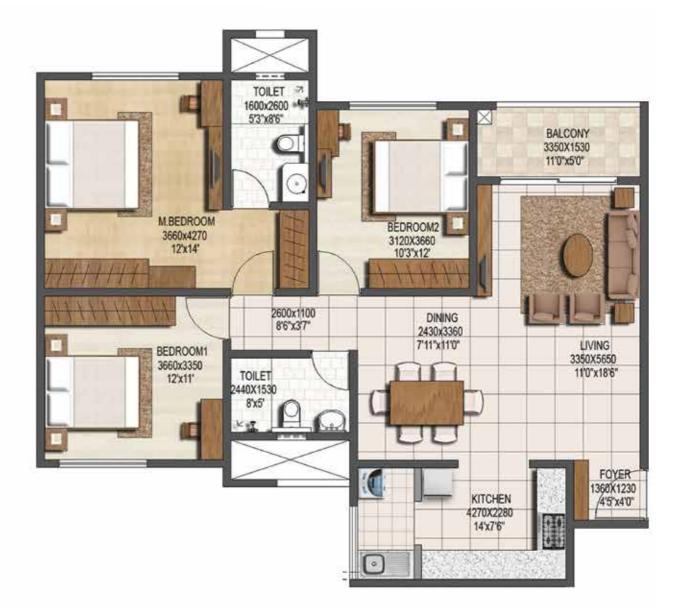

## **FLOOR PLAN**

#### 16 2 BEDROOMS + 2 BATHROOMS // 112 sq.m (1200 sq.ft)

#### 3 BEDROOMS + 2 BATHROOMS // 140 sq.m (1500 sq.ft)

As per Standards of Weights And Measures Act 1 sq mt. = 10.7639 sq ft.