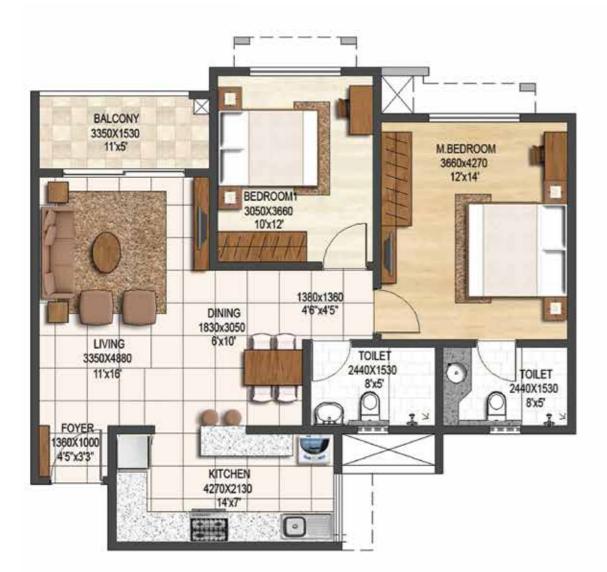

## **FLOOR PLAN**

14 2 BEDROOMS + 2 BATHROOMS // 107 sq.m (1150 sq.ft)

As per Standards of Weights And Measures Act 1 sq mt. = 10.7639 sq ft.

## **FLOOR PLAN**