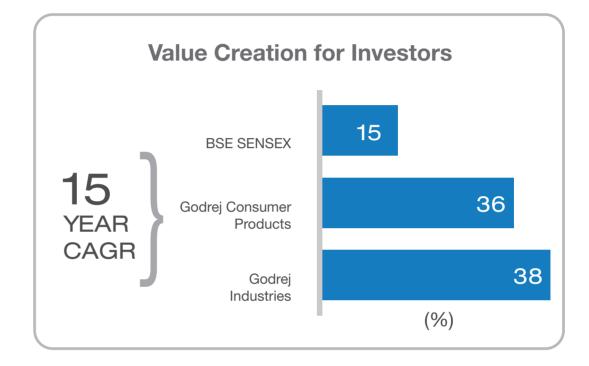

## GODREJ GROUP

- Established in 1897
- \$4.5 billion in annual revenue
- 1.1 billion people globally use a Godrej product every day
- Godrej ranked as 2nd most trusted Indian brand
- \$2.8 billion brand valuation by Interbrand
- Amongst India's most diversified and trusted conglomerates
- Real estate development is one of the key growth businesses for the Group

Boyce

Godrej Industries

Godrej Properties

Godrej Consumer

Godrej Agrovet

Source: http://www.godrej.com/who-we-are.html http://www.godrejcp.com/ http://www.godrejindustries.com/