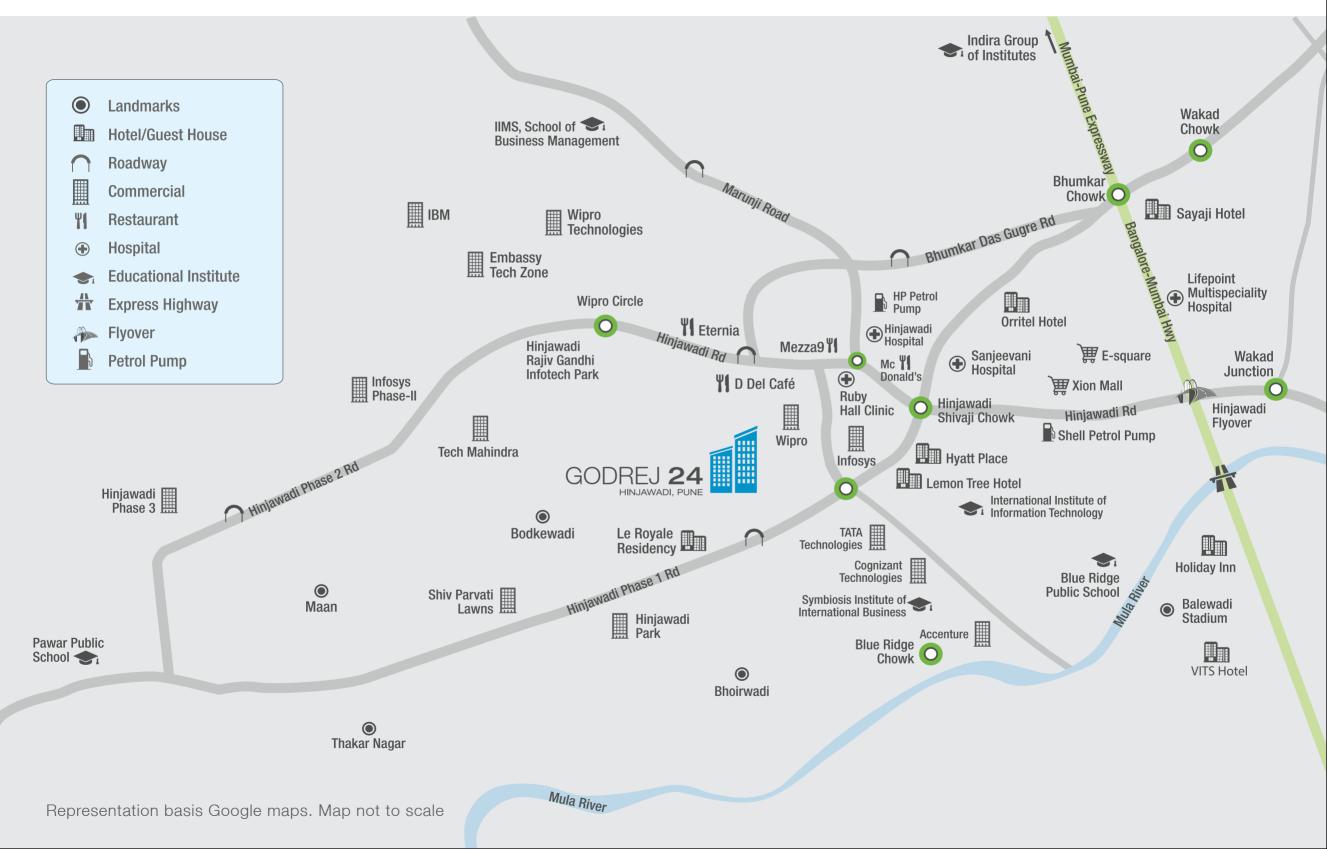

ing software and business-process outsourcing majors and this is giving a major thrust to the real estate market in the vicinity. To add to this the presence of eminent educational institutions alongside several reputed banks, entertainment zones, state of the art restaurants, healthcare facilities, fine- dining and shopping destinations has made Hinjawadi carve a niche for itself as a location of choice amongst home buyers.



### HIGHLIGHTS OF HINJAWADI



25% growth since FY'12-13



Upcoming 90 m wide Ring Road to link PMC & PCMC to major highways



Upcoming Pune Metro Rail Corridor



Presence of multiple educational institutions









Excellent connectivity

Source: https://www.commonfloor.com/pune-realestate-market-report-2014/

# CONNECTIVITY & ACCESSIBILITY



# LOCATION MAP



# MASTER LAYOUT PLAN



**OPEN 24\*7** SCHOOL BUS BAY 1 2. LANDSCAPE WALKWAY JOGGING / WALKING TRACK . 3 CRICKET PITCH WITH BOWLING MACHINE . FUTSAL COURT . 5 YOUNGSTER'S SIT-OUTS . 6. 7 LAWN TENNIS . HALF BASKETBALL COURT 8 AMPHITHEATRE . 9. 10. ROCK CLIMBING . 11. CHILDRENS' PLAY AREA . 12. CLINIC • 12. PHARMACY • 12. CONVENIENCE STORE (DAILY NEEDS, GROCERY) 12. LAUNDROMAT 12. QUICK SERVICE RESTAURANT 12. ATM/BANKING FACILITY 12A. GUEST HOUSE . 13. SENIOR CITIZEN'S ZONE 14. LOTUS COURT 16. INDOOR GAMES / POOL LOUNGE 17. DAY & NIGHT CRECHE 18. MULTI ACTIVITY LAWN WITH SIT-OUTS . 19. CLUB COURTYARD . 20. PARTY HALL . 20. YOGA/DANCE . 20. GOLF SIMULATOR . 20. GAMING ZONE . 21. WORK STATION . 21. LIBRARY . 21. HOME THEATRE . 22. OUTDOOR CAFETERIA 23. CLUB ENTRANCE PLAZA 24. SITOUT AT POOL