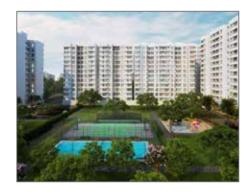

# MASTER LAYOUT PLAN

**OPEN 24\*7** SCHOOL BUS BAY 1 2. LANDSCAPE WALKWAY JOGGING / WALKING TRACK . 3 CRICKET PITCH WITH BOWLING MACHINE . FUTSAL COURT . 5 YOUNGSTER'S SIT-OUTS . 6. 7 LAWN TENNIS . HALF BASKETBALL COURT 8 AMPHITHEATRE . 9. 10. ROCK CLIMBING . 11. CHILDRENS' PLAY AREA . 12. CLINIC • 12. PHARMACY • 12. CONVENIENCE STORE (DAILY NEEDS, GROCERY) 12. LAUNDROMAT 12. QUICK SERVICE RESTAURANT 12. ATM/BANKING FACILITY 12A. GUEST HOUSE . 13. SENIOR CITIZEN'S ZONE 14. LOTUS COURT 16. INDOOR GAMES / POOL LOUNGE 17. DAY & NIGHT CRECHE 18. MULTI ACTIVITY LAWN WITH SIT-OUTS . 19. CLUB COURTYARD . 20. PARTY HALL . 20. YOGA/DANCE . 20. GOLF SIMULATOR . 20. GAMING ZONE . 21. WORK STATION . 21. LIBRARY . 21. HOME THEATRE . 22. OUTDOOR CAFETERIA 23. CLUB ENTRANCE PLAZA 24. SITOUT AT POOL AREA 25. TEMP. CONTROLLED POOL 26. SWIMMING POOL . 27. KID'S POOL • 28. LANTERN GARDEN \_ GROUND FLOOR . 29. ZEN GARDEN . 30. SPA • 31. GYMNASIUM • 32. CONCIERGE DESK & 24\*7BREAKDOWN SERVICES 33. AMBULANCE .