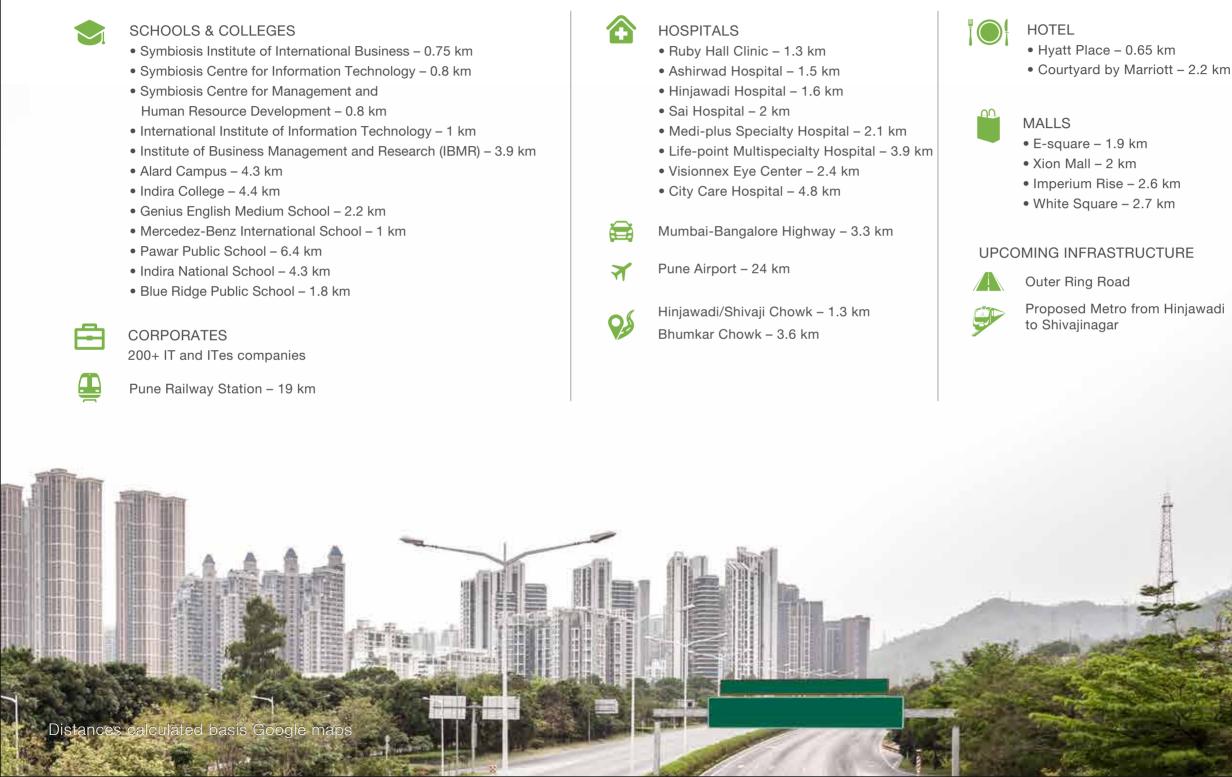

s some of the leading software and business-process outsourcing majors and this is giving a major thrust to the real estate market in the vicinity. To add to this the presence of eminent educational institutions alongside several reputed banks, entertainment zones, state of the art restaurants, healthcare facilities, fine- dining and shopping destinations has made Hinjawadi carve a niche for itself as a location of choice amongst home buyers.



### HIGHLIGHTS OF HINJAWADI



25% growth since FY'12-13



Upcoming 90 m wide Ring Road to link PMC & PCMC to major highways



Upcoming Pune Metro Rail Corridor



Presence of multiple educational institutions









Excellent connectivity

Source: https://www.commonfloor.com/pune-realestate-market-report-2014/

# CONNECTIVITY & ACCESSIBILITY



# LOCATION MAP



# MASTER LAYOUT PLAN



**OPEN 24\*7** SCHOOL BUS BAY 1 2. LANDSCAPE WALKWAY JOGGING / WALKING TRACK . 3 CRICKET PITCH WITH BOWLING MACHINE . FUTSAL COURT . 5 YOUNGSTER'S SIT-OUTS . 6. 7 LAWN TENNIS . HALF BASKETBALL COURT 8 AMPHITHEATRE . 9. 10. ROCK CLIMBING . 11. CHILDRENS' PLAY AREA . 12. CLINIC • 12. PHARMACY • 12. CONVENIENCE STORE (DAILY NEEDS, GROCERY) 12. LAUNDROMAT 12. QUICK SERVICE RESTAURANT 12. ATM/BANKING FACILITY 12A. GUEST HOUSE . 13. SENIOR CITIZEN'S ZONE 14. LOTUS COURT 16. INDOOR GAMES / POOL LOUNGE 17. DAY & NIGHT CRECHE 18. MULTI ACTIVITY LAWN WITH SIT-OUTS . 19. CLUB COURTYARD . 20. PARTY HALL . 20. YOGA/DANCE . 20. GOLF SIMULATOR . 20. GAMING ZONE . 21. WORK STATION . 21. LIBRARY . 21. HOME THEATRE . 22. OUTDOOR CAFETERIA 23. CLUB ENTRANCE PLAZA 2