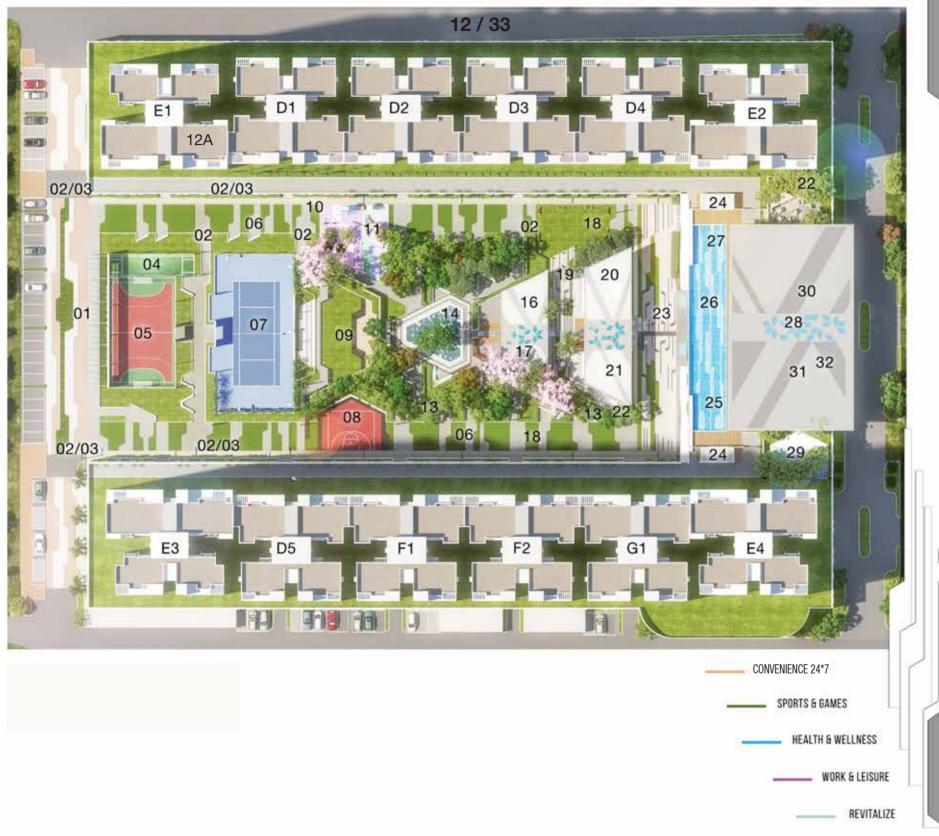

# MASTER LAYOUT PLAN

**OPEN 24\*7** SCHOOL BUS BAY 1 2. LANDSCAPE WALKWAY JOGGING / WALKING TRACK . 3 CRICKET PITCH WITH BOWLING MACHINE . FUTSAL COURT . 5 YOUNGSTER'S SIT-OUTS . 6. 7 LAWN TENNIS . HALF BASKETBALL COURT 8 AMPHITHEATRE . 9. 10. ROCK CLIMBING . 11. CHILDRENS' PLAY AREA . 12. CLINIC • 12. PHARMACY • 12. CONVENIENCE STORE (DAILY NEEDS, GROCERY) 12. LAUNDROMAT 12. QUICK SERVICE RESTAURANT 12. ATM/BANKING FACILITY 12A. GUEST HOUSE . 13. SENIOR CITIZEN'S ZONE 14. LOTUS COURT 16. INDOOR GAMES / POOL LOUNGE 17. DAY & NIGHT CRECHE 18. MULTI ACTIVITY LAWN WITH SIT-OUTS . 19. CLUB COURTYARD . 20. PARTY HALL . 20. YOGA/DANCE . 20. GOLF SIMULATOR . 20. GAMING ZONE . 21. WORK STATION . 21. LIBRARY . 21. HOME THEATRE . 22. OUTDOOR CAFETERIA 23. CLUB ENTRANCE PLAZA 24. SITOUT AT POOL AREA 25. TEMP. CONTROLLED POOL 26. SWIMMING POOL . 27. KID'S POOL • 28. LANTERN GARDEN \_ GROUND FLOOR . 29. ZEN GARDEN . 30. SPA • 31. GYMNASIUM • 32. CONCIERGE DESK & 24\*7BREAKDOWN SERVICES 33. AMBULANCE .