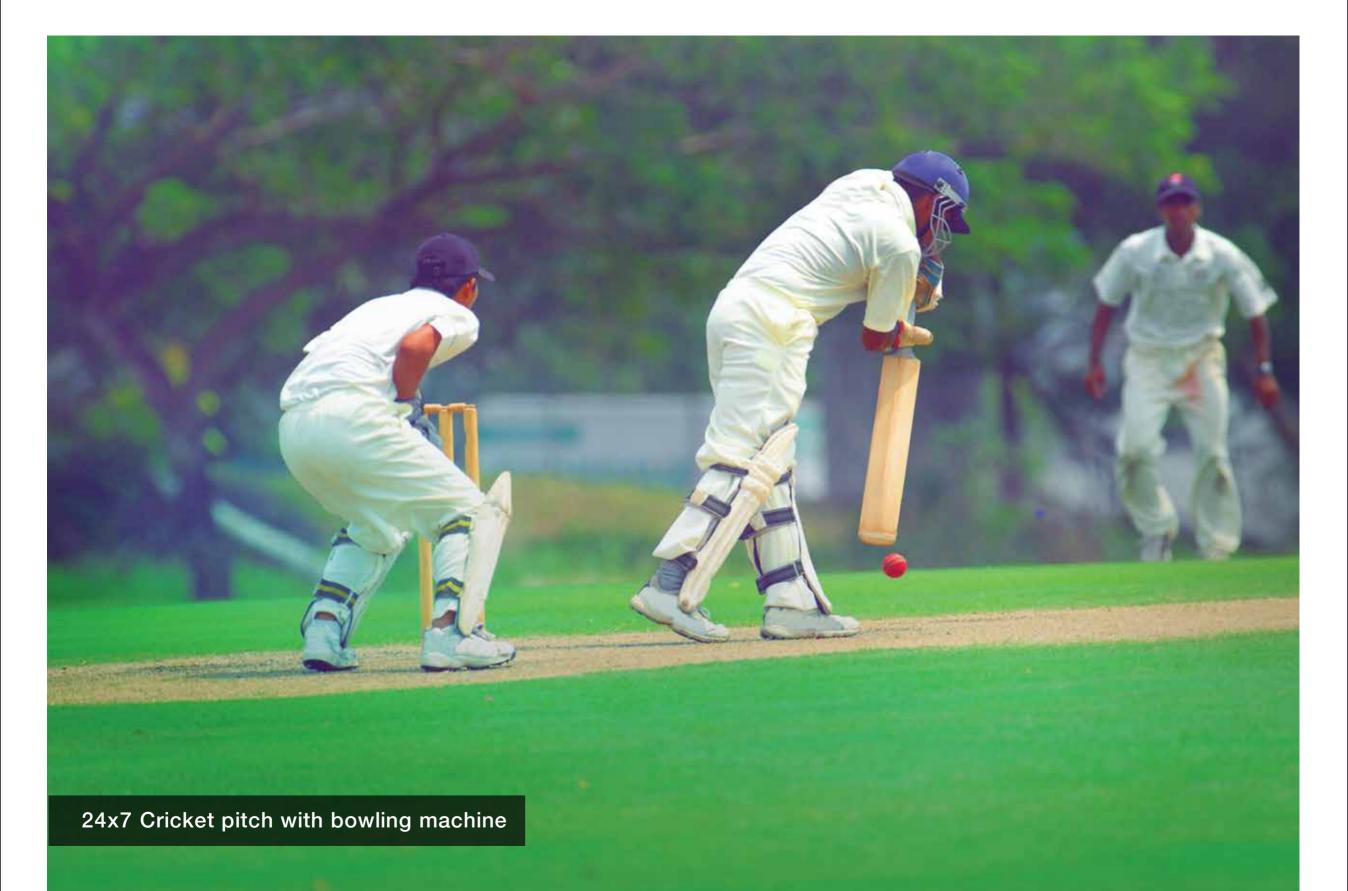

# MASTER LAYOUT PLAN

**OPEN 24\*7** SCHOOL BUS BAY 1 2. LANDSCAPE WALKWAY JOGGING / WALKING TRACK . 3 CRICKET PITCH WITH BOWLING MACHINE . FUTSAL COURT . 5 YOUNGSTER'S SIT-OUTS . 6. 7 LAWN TENNIS . HALF BASKETBALL COURT 8 AMPHITHEATRE . 9. 10. ROCK CLIMBING . 11. CHILDRENS' PLAY AREA . 12. CLINIC • 12. PHARMACY • 12. CONVENIENCE STORE (DAILY NEEDS, GROCERY) 12. LAUNDROMAT 12. QUICK SERVICE RESTAURANT 12. ATM/BANKING FACILITY 12A. GUEST HOUSE . 13. SENIOR CITIZEN'S ZONE 14. LOTUS COURT 16. INDOOR GAMES / POOL LOUNGE 17. DAY & NIGHT CRECHE 18. MULTI ACTIVITY LAWN WITH SIT-OUTS . 19. CLUB COURTYARD . 20. PARTY HALL . 20. YOGA/DANCE . 20. GOLF SIMULATOR . 20. GAMING ZONE . 21. WORK STATION . 21. LIBRARY . 21. HOME THEATRE . 22. OUTDOOR CAFETERIA 23. CLUB ENTRANCE PLAZA 24. SITOUT AT POOL AREA 25. TEMP. CONTROLLED POOL 26. SWIMMING POOL . 27. KID'S POOL • 28. LANTERN GARDEN \_ GROUND FLOOR . 29. ZEN GARDEN . 30. SPA • 31. GYMNASIUM • 32. CONCIERGE DESK & 24\*7BREAKDOWN SERVICES 33. AMBULANCE .