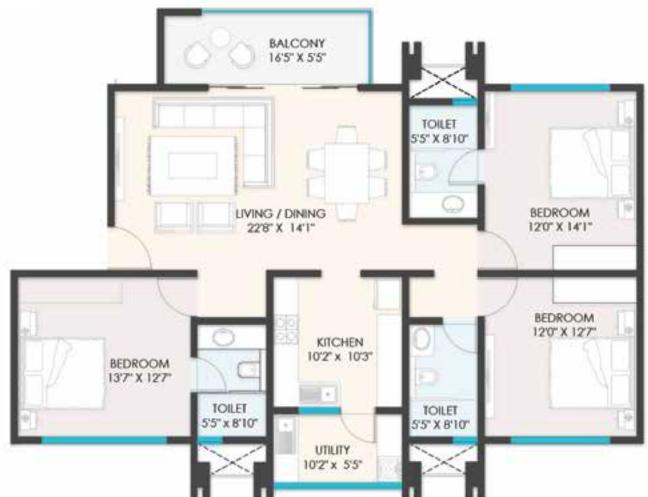

# 3 BHK (MEDIUM)

### SBU AREA = **1815 sqft**

CARPET AREA = 1253 SQFT (AS PER RERA)

# 3 BHK (LARGE)

SBU AREA = 2070 sqft

CARPET AREA = 1433 SQFT (AS PER RERA)