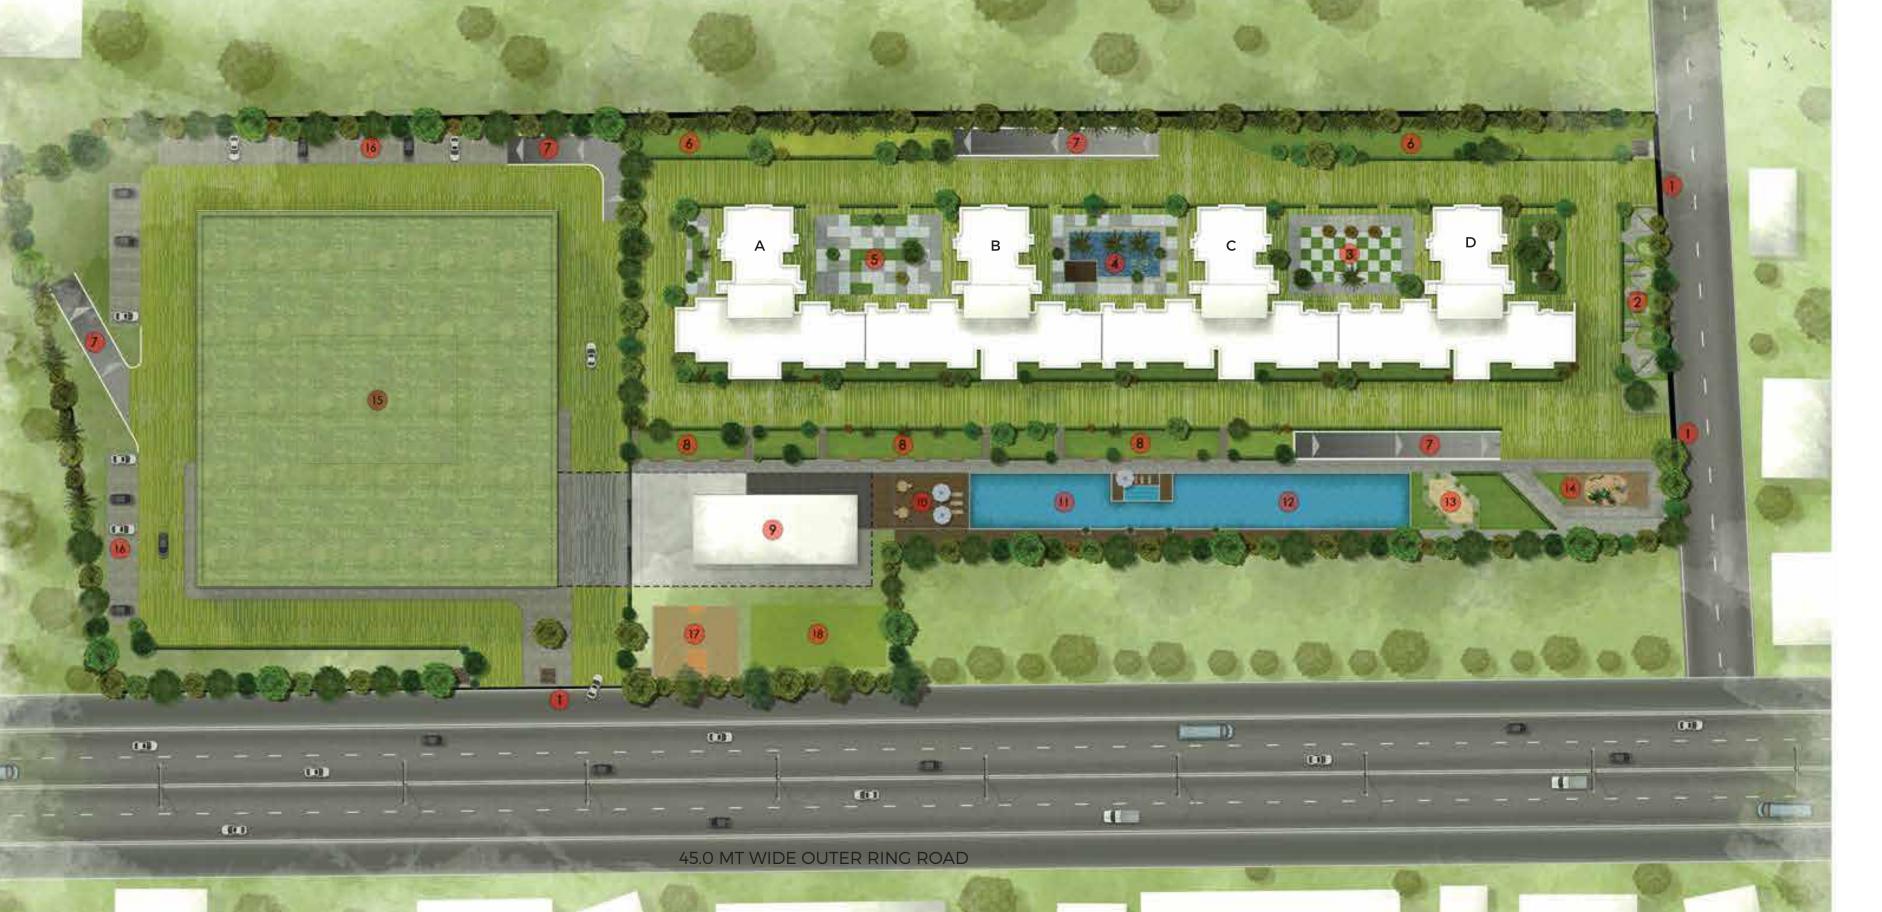

#### MASTER PLAN

- 1. ENTRY GATE
- 2. ENTRY PLAZA
- 3. SEATING POCKET
- 4. LILY POND
- 5. HEALING GARDEN
- 6. LAWN
- 7. RAMP TO BASEMENT
- 8 CLUB HOUSE AMINITES AREA
- 9. CLUB HOUSE
- 10. POOL DECK
- 11. AQUA GYM POOL
- 12. SWIMMING POOL
- 13. AMPHITHEATER
- 14. TODDLER PLAY AREA
- 15. COMMERCIAL BUILDING
- 16. PARKING
- 17. VOLLEY BALL COURT
- 18. TENNIS COURT