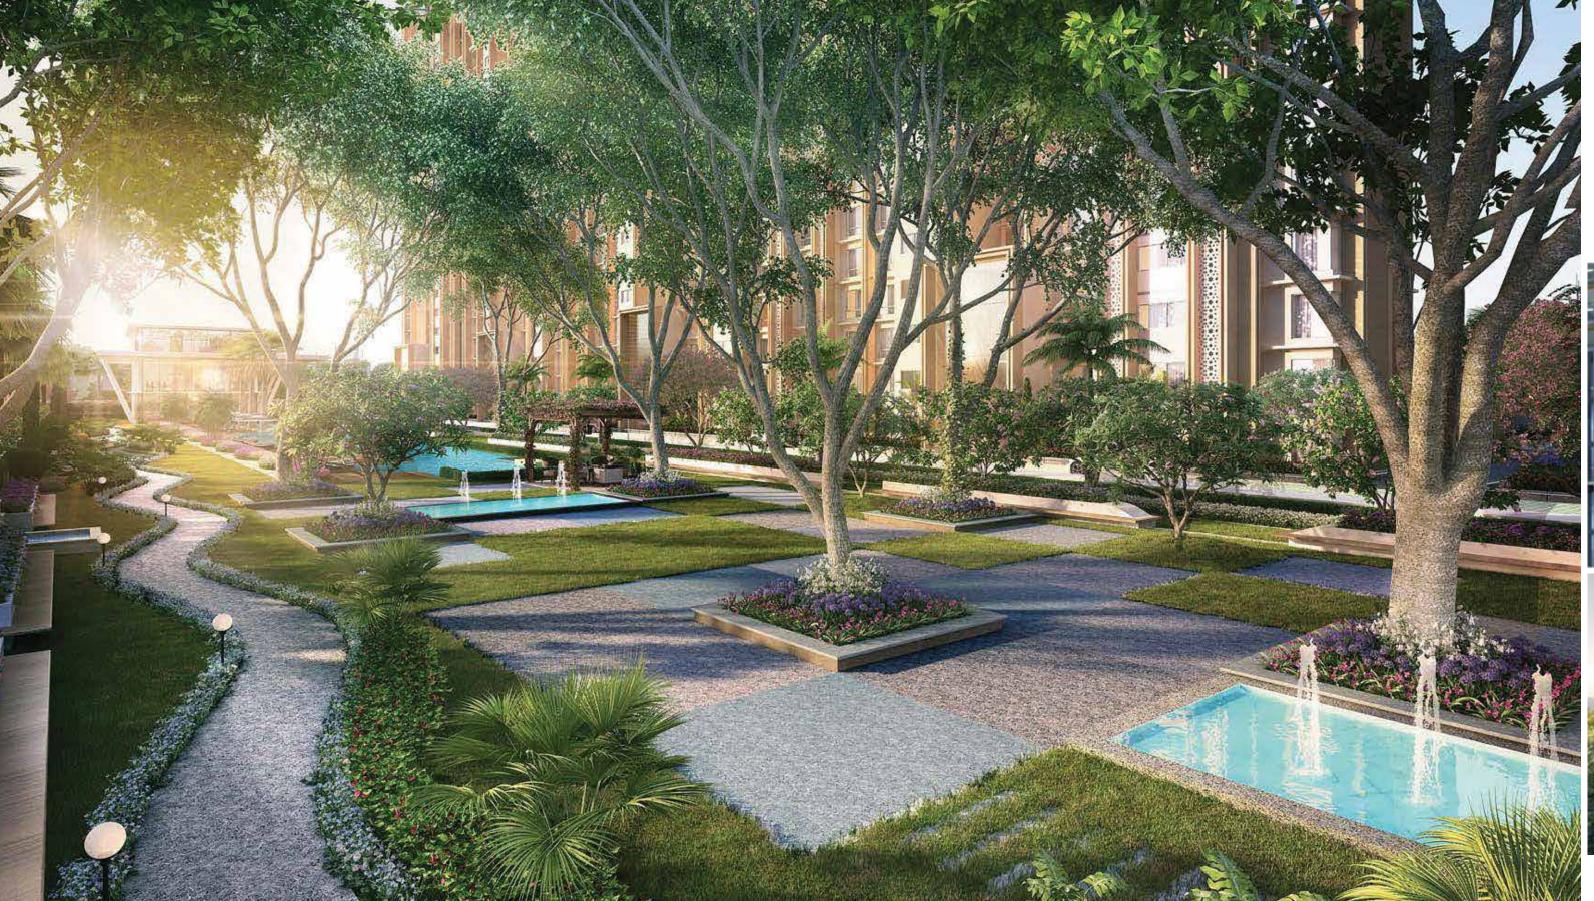

- LANDSCAPED GARDENS
- CHILDREN'S PLAY AREA
- JOGGING TRACK
- YOGA/MEDITATION AREA
- TENNIS COURT

BEST IN CLASS SPECIFICATIONS:
 MARBLE FLOORING IN LIVING, DINING AND BEDROOM
 VILLEROY & BOCH FIXTURES OR EQUIVALENT.
 100% POWER BACK-UP

#### MASTER PLAN

- 1. ENTRY GATE
- 2. ENTRY PLAZA
- 3. SEATING POCKET
- 4. LILY POND
- 5. HEALING GARDEN
- 6. LAWN
- 7. RAMP TO BASEMENT
- 8 CLUB HOUSE AMINITES AREA
- 9. CLUB HOUSE
- 10. POOL DECK
- 11. AQUA GYM POOL
- 12. SWIMMING POOL
- 13. AMPHITHEATER
- 14. TODDLER PLAY AREA
- 15. COMMERCIAL BUILDING
- 16. PARKING
- 17. VOLLEY BALL COURT
- 18. TENNIS COURT