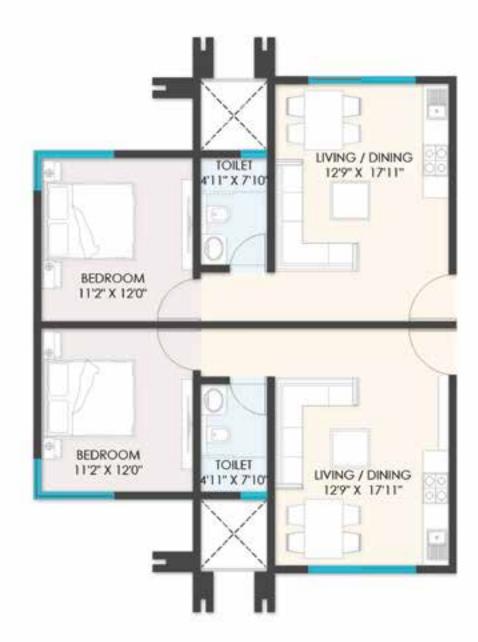

# 1 BHK

SBU AREA = 617 sqft

CARPET AREA = 427 SQFT (AS PER RERA)

# 2 BHK

SBU AREA = 1235 SQFT

CARPET AREA = 810 SQFT (AS PER RERA)