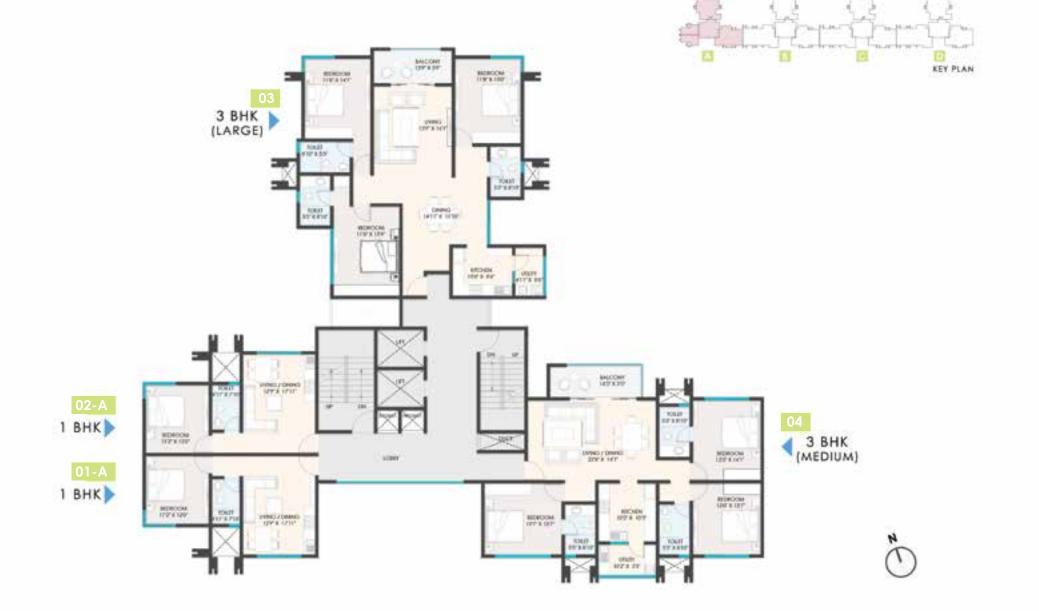

# 3 BHK (MEDIUM)

### SBU AREA = **1815 sqft**

CARPET AREA = 1253 SQFT (AS PER RERA)

# 3 BHK (LARGE)

SBU AREA = 2070 sqft

CARPET AREA = 1433 SQFT (AS PER RERA)