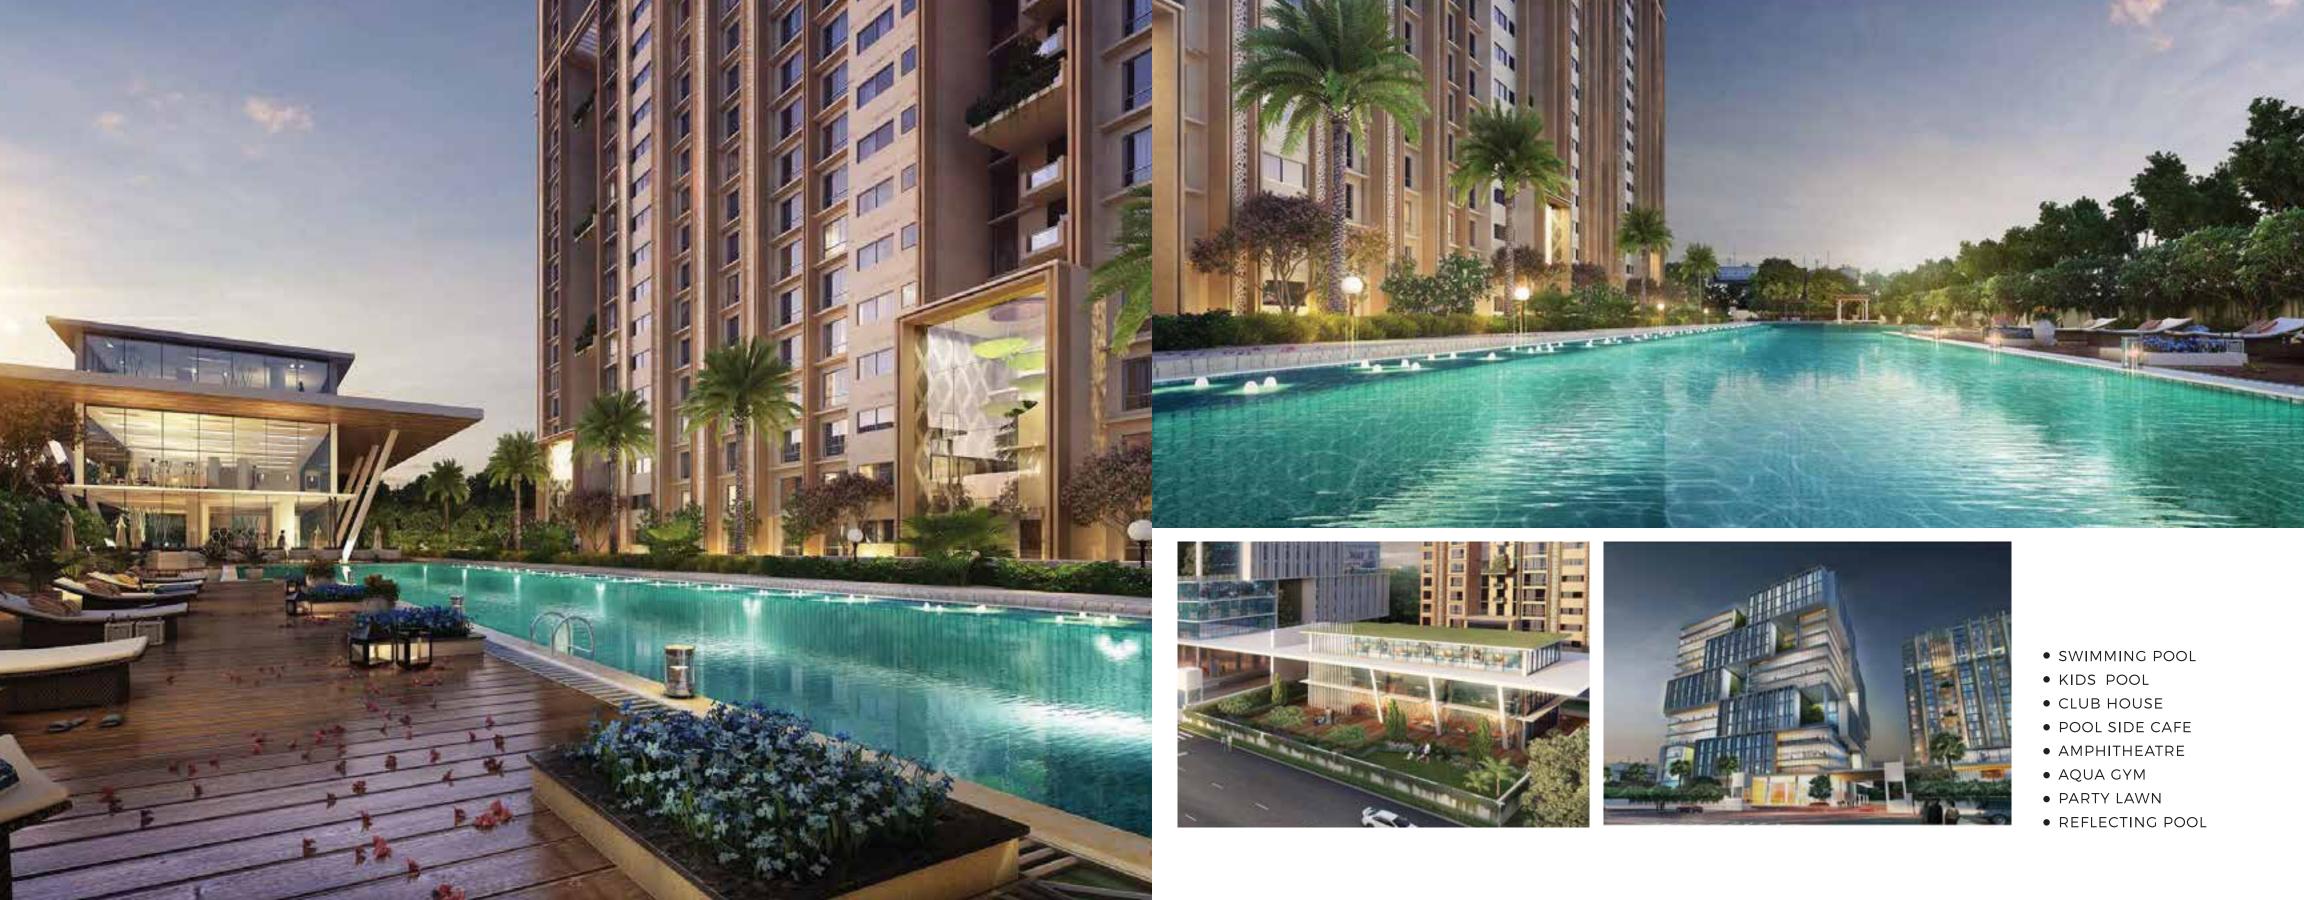

- LANDSCAPED GARDENS
- CHILDREN'S PLAY AREA
- JOGGING TRACK
- YOGA/MEDITATION AREA
- TENNIS COURT

BEST IN CLASS SPECIFICATIONS:
 MARBLE FLOORING IN LIVING, DINING AND BEDROOM
 VILLEROY & BOCH FIXTURES OR EQUIVALENT.
 100% POWER BACK-UP

#### MASTER PLAN

- 1. ENTRY GATE
- 2. ENTRY PLAZA
- 3. SEATING POCKET
- 4. LILY POND
- 5. HEALING GARDEN
- 6. LAWN
- 7. RAMP TO BASEMENT
- 8 CLUB HOUSE AMINITES AREA
- 9. CLUB HOUSE
- 10. POOL DECK
- 11. AQUA GYM POOL
- 12. SWIMMING POOL
- 13. AMPHITHEATER
- 14. TODDLER PLAY AREA
- 15. COMMERCIAL BUILDING
- 16. PARKING
- 17. VOLLEY BALL COURT
- 18. TENNIS COURT