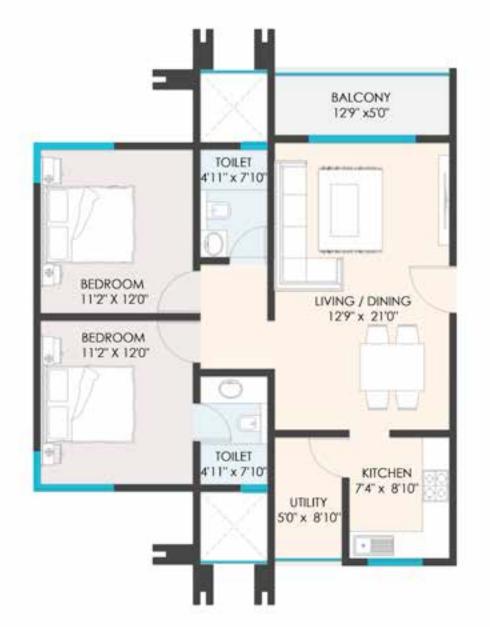

l Hospital
   Jayadeva Hospital







- LANDSCAPED GARDENS
- CHILDREN'S PLAY AREA
- JOGGING TRACK
- YOGA/MEDITATION AREA
- TENNIS COURT





BEST IN CLASS SPECIFICATIONS:
 MARBLE FLOORING IN LIVING, DINING AND BEDROOM
 VILLEROY & BOCH FIXTURES OR EQUIVALENT.
 100% POWER BACK-UP



#### MASTER PLAN

- 1. ENTRY GATE
- 2. ENTRY PLAZA
- 3. SEATING POCKET
- 4. LILY POND
- 5. HEALING GARDEN
- 6. LAWN
- 7. RAMP TO BASEMENT
- 8 CLUB HOUSE AMINITES AREA
- 9. CLUB HOUSE
- 10. POOL DECK
- 11. AQUA GYM POOL
- 12. SWIMMING POOL
- 13. AMPHITHEATER
- 14. TODDLER PLAY AREA
- 15. COMMERCIAL BUILDING
- 16. PARKING
- 17. VOLLEY BALL COURT
- 18. TENNIS COURT









# 1 BHK

SBU AREA = 617 sqft

CARPET AREA = 427 SQFT (AS PER RERA)





# 2 BHK

SBU AREA = 1235 SQFT

CARPET AREA = 810 SQFT (AS PER RERA)









# 3 BHK (MEDIUM)

### SBU AREA = **1815 sqft**

CARPET AREA = 1253 SQFT (AS PER RERA)





# 3 BHK (LARGE)

SBU AREA = 2070 sqft

CARPET AREA = 1433 SQFT (AS PER RERA)









## 4 BHK

### SBU AREA = **2495 sqft**

CARPET AREA = 1746 SQFT (AS PER RERA)











The Advantage Raheja is one of India's most prestigious brands in property development. With over five decades of experience in the industry, we constantly reinvent the contemporary in developing Hotels, Malls, Residential Properties and Corporate Houses.

Our legacy of being the leaders in the Indian realty industry, is not just a result of the excellence of our offerings and our financial standing. We also pride ourselves on being the foremost in social responsibility; pioneering the concept of development with a conscie