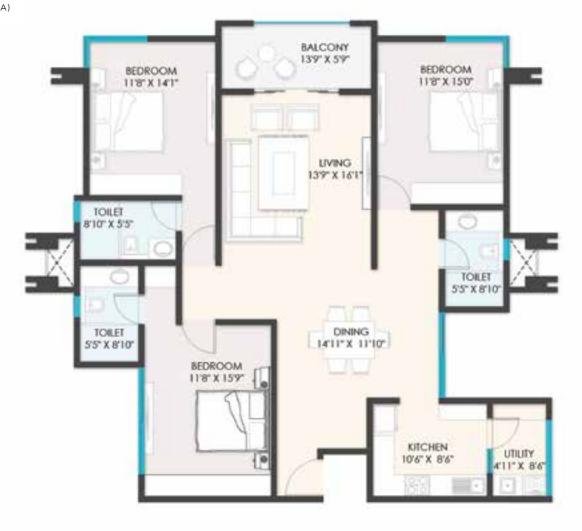

LE FLOORING IN LIVING, DINING AND BEDROOM
 VILLEROY & BOCH FIXTURES OR EQUIVALENT.
 100% POWER BACK-UP



#### MASTER PLAN

- 1. ENTRY GATE
- 2. ENTRY PLAZA
- 3. SEATING POCKET
- 4. LILY POND
- 5. HEALING GARDEN
- 6. LAWN
- 7. RAMP TO BASEMENT
- 8 CLUB HOUSE AMINITES AREA
- 9. CLUB HOUSE
- 10. POOL DECK
- 11. AQUA GYM POOL
- 12. SWIMMING POOL
- 13. AMPHITHEATER
- 14. TODDLER PLAY AREA
- 15. COMMERCIAL BUILDING
- 16. PARKING
- 17. VOLLEY BALL COURT
- 18. TENNIS COURT









# 1 BHK

SBU AREA = 617 sqft

CARPET AREA = 427 SQFT (AS PER RERA)





# 2 BHK

SBU AREA = 1235 SQFT

CARPET AREA = 810 SQFT (AS PER RERA)









# 3 BHK (MEDIUM)

### SBU AREA = **1815 sqft**

CARPET AREA = 1253 SQFT (AS PER RERA)





# 3 BHK (LARGE)

SBU AREA = 2070 sqft

CARPET AREA = 1433 SQFT (AS PER RERA)









## 4 BHK

### SBU AREA = **2495 sqft**

CARPET AREA = 1746 SQFT (AS PER RERA)











The Advantage Raheja is one of India's most prestigious brands in property development. With over five decades of experience in the industry, we constantly reinvent the contemporary in developing Hotels, Malls, Residential Properties and Corporate Houses.

Our legacy of being the leaders in the Indian realty industry, is not just a result of the excellence of our offerings and our financial standing. We also pride ourselves on being the foremost in social responsibility; pioneering the concept of development with a conscience.

Our vision is to develop living and working spaces that are self-sustaining, environmentally responsible, easy to maintain and timeless in appeal.









MERCEDES BENZ R