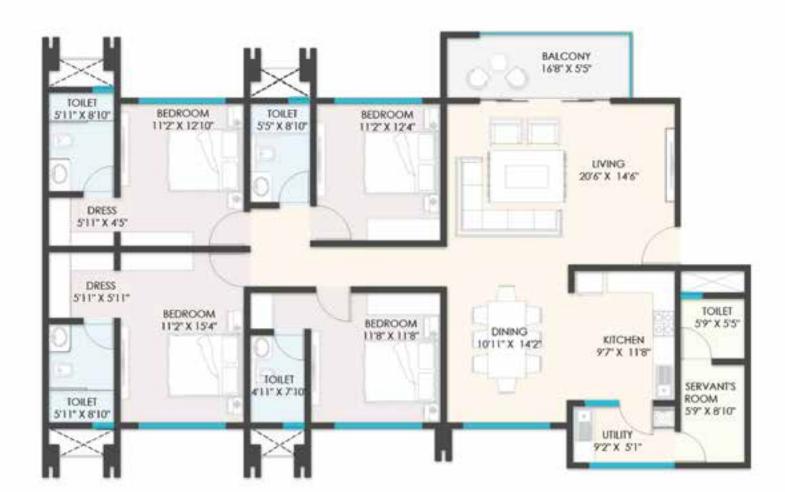

## 4 BHK

### SBU AREA = **2495 sqft**

CARPET AREA = 1746 SQFT (AS PER RERA)

The Advantage Raheja is one of India's most prestigious brands in property development. With over five decades of experience in the industry, we constantly reinvent the contemporary in developing Hotels, Malls, Residential Properties and Corporate Houses.