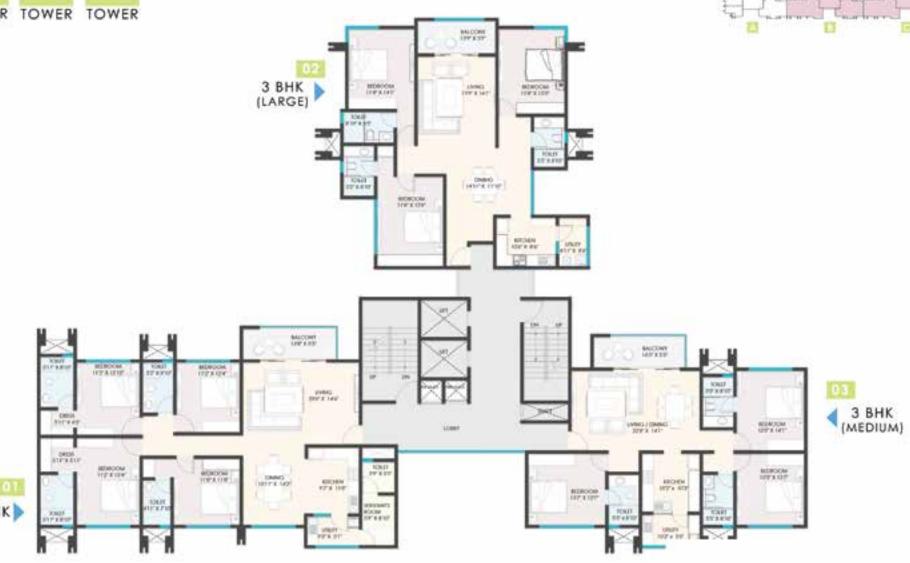

# 3 BHK (MEDIUM)

### SBU AREA = **1815 sqft**

CARPET AREA = 1253 SQFT (AS PER RERA)

# 3 BHK (LARGE)

SBU AREA = 2070 sqft

CARPET AREA = 1433 SQFT (AS PER RERA)