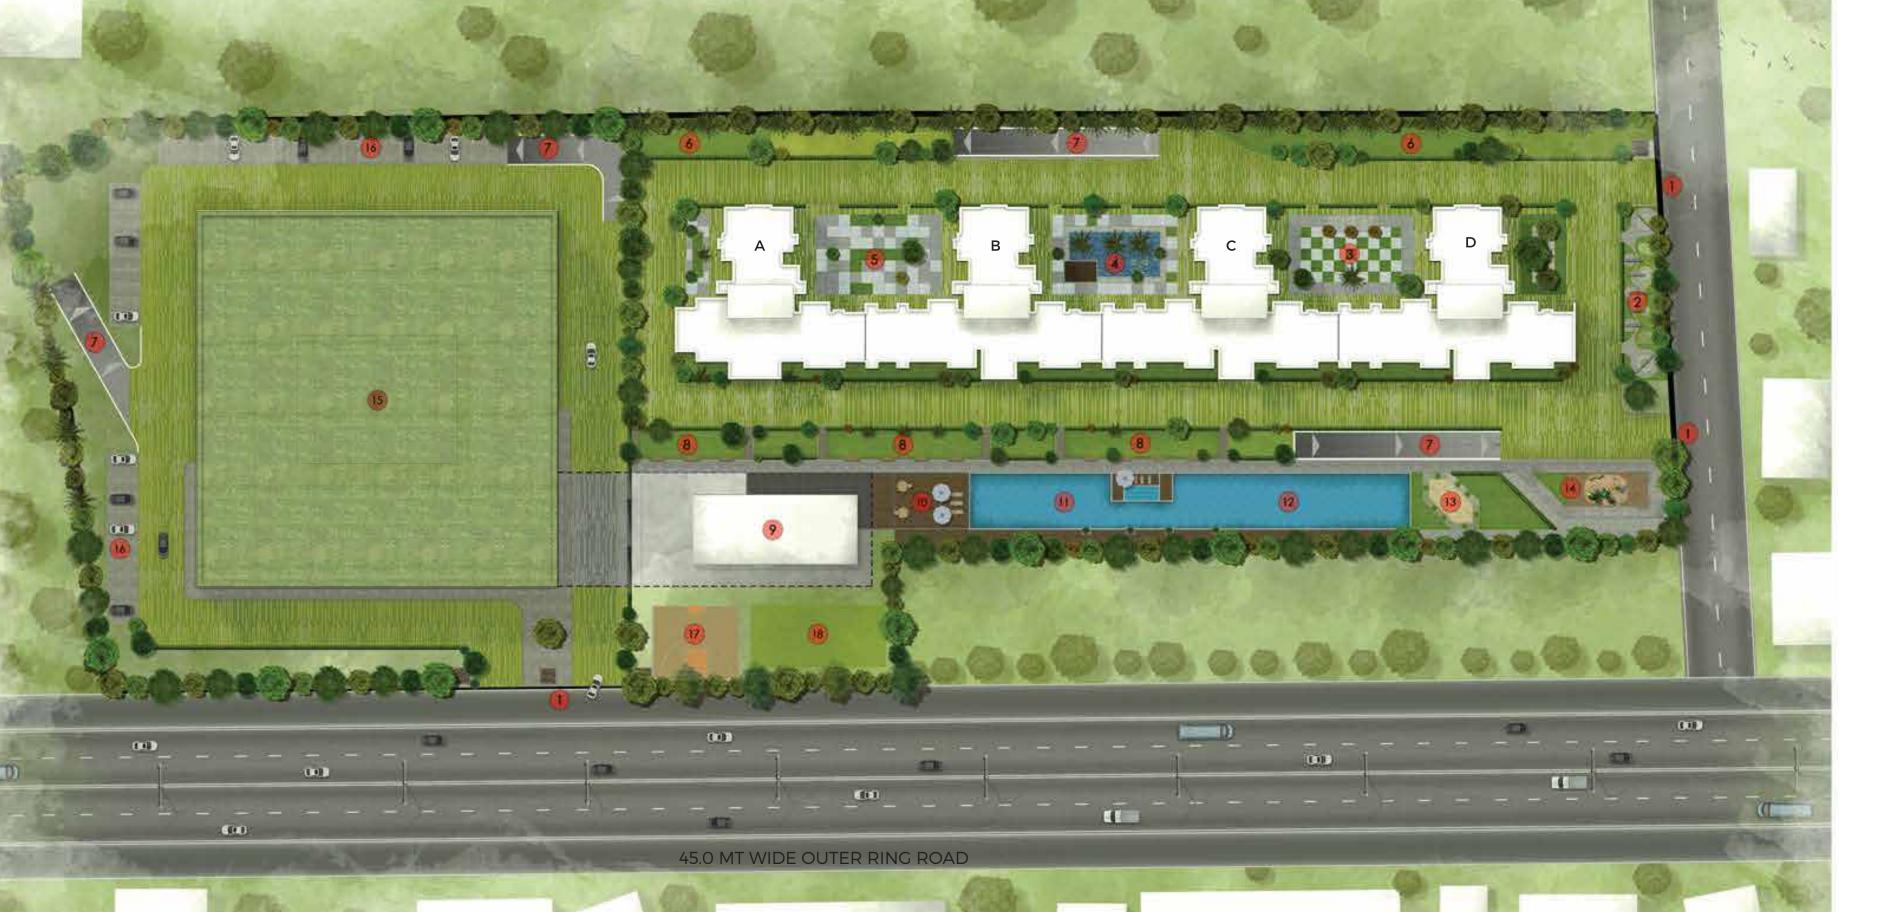

#### MASTER PLAN

- 1. ENTRY GATE
- 2. ENTRY PLAZA
- 3. SEATING POCKET
- 4. LILY POND
- 5. HEALING GARDEN
- 6. LAWN
- 7. RAMP TO BASEMENT
- 8 CLUB HOUSE AMINITES AREA
- 9. CLUB HOUSE
- 10. POOL DECK
- 11. AQUA GYM POOL
- 12. SWIMMING POOL
- 13. AMPHITHEATER
- 14. TODDLER PLAY AREA
- 15. COMMERCIAL BUILDING
- 16. PARKING
- 17. VOLLEY BALL COURT
- 18. TENNIS COURT