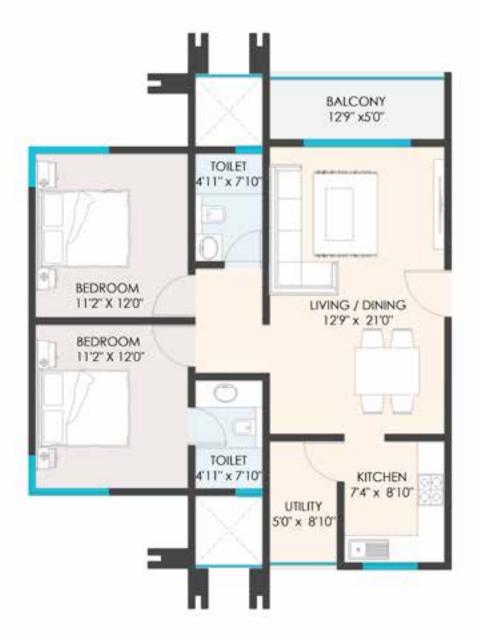

#### MASTER PLAN

- 1. ENTRY GATE
- 2. ENTRY PLAZA
- 3. SEATING POCKET
- 4. LILY POND
- 5. HEALING GARDEN
- 6. LAWN
- 7. RAMP TO BASEMENT
- 8 CLUB HOUSE AMINITES AREA
- 9. CLUB HOUSE
- 10. POOL DECK
- 11. AQUA GYM POOL
- 12. SWIMMING POOL
- 13. AMPHITHEATER
- 14. TODDLER PLAY AREA
- 15. COMMERCIAL BUILDING
- 16. PARKING
- 17. VOLLEY BALL COURT
- 18. TENNIS COURT











### 1 BHK

SBU AREA = 617 sQFT

CARPET AREA = 427 SQFT (AS PER RERA)





## 2 BHK

SBU AREA = 1235 SQFT

CARPET AREA = 810 SQFT (AS PER RERA)









## 3 BHK (MEDIUM)

#### SBU AREA = 1815 SQFT

CARPET AREA = 1253 SQFT (AS PER RERA)





# 3 BHK (LARGE)

SBU AREA = 2070 SQFT

CARPET AREA = 1433 SQFT (AS PER RERA)









### 4 BHK

### SBU AREA = **2495 sqft**

CARPET AREA = 1746 SQFT (AS PER RERA)









The Advantage Raheja is one of India's most prestigious brands in property development. With over five decades of experience in the industry, we constantly reinvent the contemporary in developing Hotels, Malls, Residential Properties and Corporate Houses.

Our legacy of being the leaders in the Indian realty industry, is not just a result of the excellence of our offerings and our financial standing. We also pride ourselves on being the foremost in social responsibility: pioneering the concept of development with a conscience