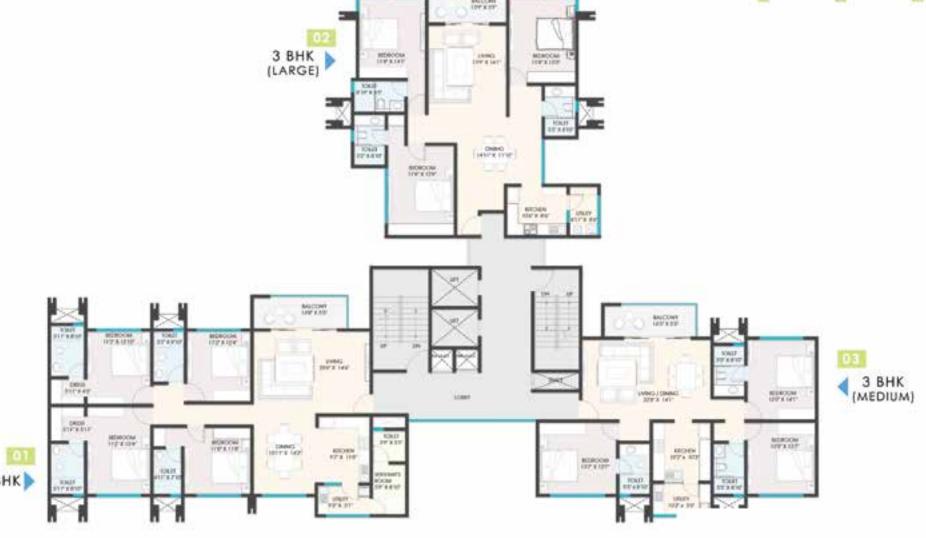

## 2 BHK

SBU AREA = 1235 SQFT

CARPET AREA = 810 SQFT (AS PER RERA)

## 3 BHK (MEDIUM)

#### SBU AREA = 1815 SQFT

CARPET AREA = 1253 SQFT (AS PER RERA)

# 3 BHK (LARGE)

SBU AREA = 2070 SQFT

CARPET AREA = 1433 SQFT (AS PER RERA)