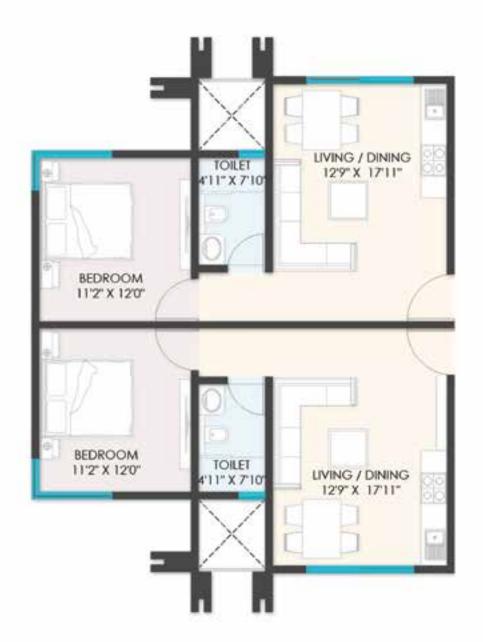

#### MASTER PLAN

- 1. ENTRY GATE
- 2. ENTRY PLAZA
- 3. SEATING POCKET
- 4. LILY POND
- 5. HEALING GARDEN
- 6. LAWN
- 7. RAMP TO BASEMENT
- 8 CLUB HOUSE AMINITES AREA
- 9. CLUB HOUSE
- 10. POOL DECK
- 11. AQUA GYM POOL
- 12. SWIMMING POOL
- 13. AMPHITHEATER
- 14. TODDLER PLAY AREA
- 15. COMMERCIAL BUILDING
- 16. PARKING
- 17. VOLLEY BALL COURT
- 18. TENNIS COURT











### 1 BHK

SBU AREA = 617 sQFT

CARPET AREA = 427 SQFT (AS PER RERA)





## 2 BHK

SBU AREA = 1235 SQFT

CARPET AREA = 810 SQFT (AS PER RERA)









## 3 BHK (MEDIUM)

#### SBU AREA = 1815 SQFT

CARPET AREA = 1253 SQFT (AS PER RERA)





# 3 BHK (LARGE)

SBU AREA = 2070 SQFT

CARPET AREA = 1433 SQFT (AS PER RERA)









### 4 BHK

### SBU AREA = **2495 sqft**

CARPET AREA = 1746 SQFT (AS PER RERA)









The Advantage Raheja is one of India's most prestigious brands in property development. With over five decades of experience in the industry, we constantly reinvent the contemporary in developing Hotels, Malls, Residential Properties and Corporate Houses.

Our legacy of being the leaders in the Indian realty industry, is not just a result of the excellence of our offerings and our financial standing. We also pride ourselves on being the foremost in so