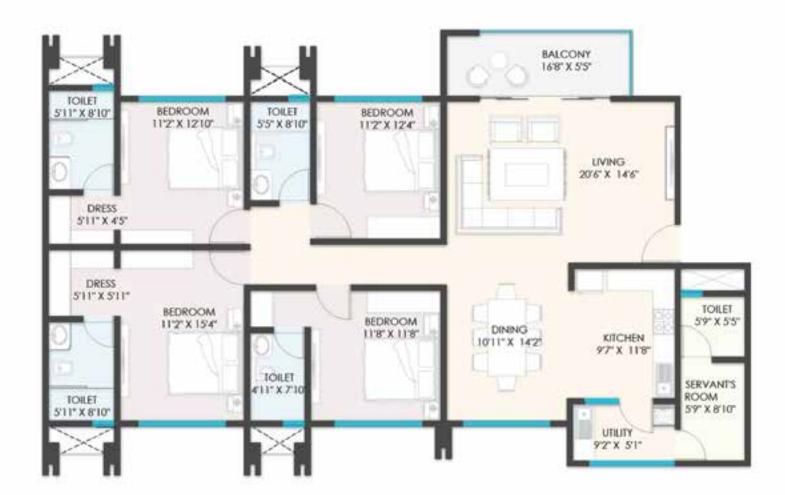

### 4 BHK

### SBU AREA = **2495 sqft**

CARPET AREA = 1746 SQFT (AS PER RERA)

The Advantage Raheja is one of India's most prestigious brands in property development. With over five decades of experience in the industry, we constantly reinvent the contemporary in developing Hotels, Malls, Residential Properties and Corporate Houses.