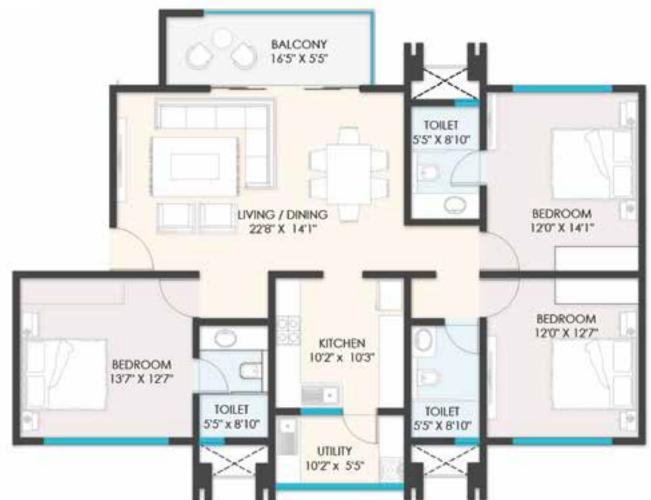

#### MASTER PLAN

- 1. ENTRY GATE
- 2. ENTRY PLAZA
- 3. SEATING POCKET
- 4. LILY POND
- 5. HEALING GARDEN
- 6. LAWN
- 7. RAMP TO BASEMENT
- 8 CLUB HOUSE AMINITES AREA
- 9. CLUB HOUSE
- 10. POOL DECK
- 11. AQUA GYM POOL
- 12. SWIMMING POOL
- 13. AMPHITHEATER
- 14. TODDLER PLAY AREA
- 15. COMMERCIAL BUILDING
- 16. PARKING
- 17. VOLLEY BALL COURT
- 18. TENNIS COURT











### 1 BHK

SBU AREA = 617 sQFT

CARPET AREA = 427 SQFT (AS PER RERA)





## 2 BHK

SBU AREA = 1235 SQFT

CARPET AREA = 810 SQFT (AS PER RERA)









## 3 BHK (MEDIUM)

#### SBU AREA = 1815 SQFT

CARPET AREA = 1253 SQFT (AS PER RERA)





# 3 BHK (LARGE)

SBU AREA = 2070 SQFT

CARPET AREA = 1433 SQFT (AS PER RERA)









### 4 BHK

### SBU AREA = **2495 sqft**

CARPET AREA = 1746 SQFT (AS PER RERA)









The Advantage Raheja is one of India's most prestigious brands in property development. With over five decades of experience in the industry, we constantly reinvent the contemporary in developing Hotels, Malls, Residential Properties and Corporate Houses.

Our legacy of being the leaders in the Indian realty industry, is not just a result of the excellence of our offerings and our financial standing. We also pride ourselves on being the foremost in social responsibility: pioneering the concept of development with a conscience.

Our vision is to develop living and working spaces that are self-sustaining, environment