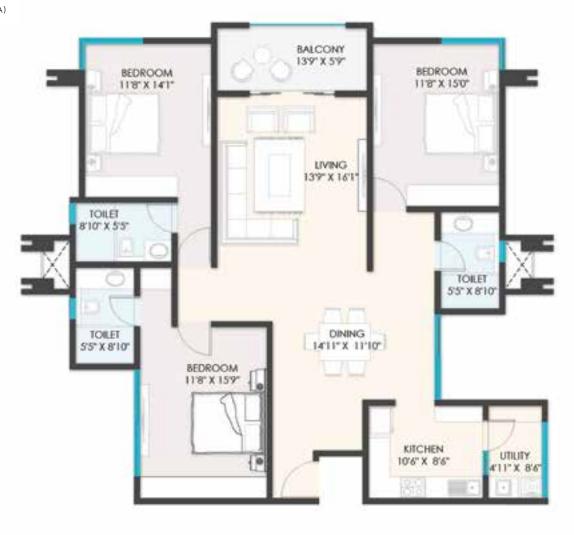

#### MASTER PLAN

- 1. ENTRY GATE
- 2. ENTRY PLAZA
- 3. SEATING POCKET
- 4. LILY POND
- 5. HEALING GARDEN
- 6. LAWN
- 7. RAMP TO BASEMENT
- 8 CLUB HOUSE AMINITES AREA
- 9. CLUB HOUSE
- 10. POOL DECK
- 11. AQUA GYM POOL
- 12. SWIMMING POOL
- 13. AMPHITHEATER
- 14. TODDLER PLAY AREA
- 15. COMMERCIAL BUILDING
- 16. PARKING
- 17. VOLLEY BALL COURT
- 18. TENNIS COURT











### 1 BHK

SBU AREA = 617 sQFT

CARPET AREA = 427 SQFT (AS PER RERA)





## 2 BHK

SBU AREA = 1235 SQFT

CARPET AREA = 810 SQFT (AS PER RERA)









## 3 BHK (MEDIUM)

#### SBU AREA = 1815 SQFT

CARPET AREA = 1253 SQFT (AS PER RERA)





# 3 BHK (LARGE)

SBU AREA = 2070 SQFT

CARPET AREA = 1433 SQFT (AS PER RERA)









### 4 BHK

### SBU AREA = **2495 sqft**

CARPET AREA = 1746 SQFT (AS PER RERA)









The Advantage Raheja is one of India's most prestigious brands in property development. With over five decades of experience in the industry, we constantly reinvent the contemporary in developing Hotels, Malls, Residential Properties and Corporate Houses.

Our legacy of being the leaders in the Indian realty industry, is not just a result of the excellence of our offerings and our financial standing. We also pride ourselves on being the foremost in social responsibility: pioneering the concept of development with a conscience.

Our vision is to develop living and working spaces that are self-sustaining, environmentally responsible, easy to maintain and timeless in appeal.



PEBBLE BAY, DOLLAR'S C