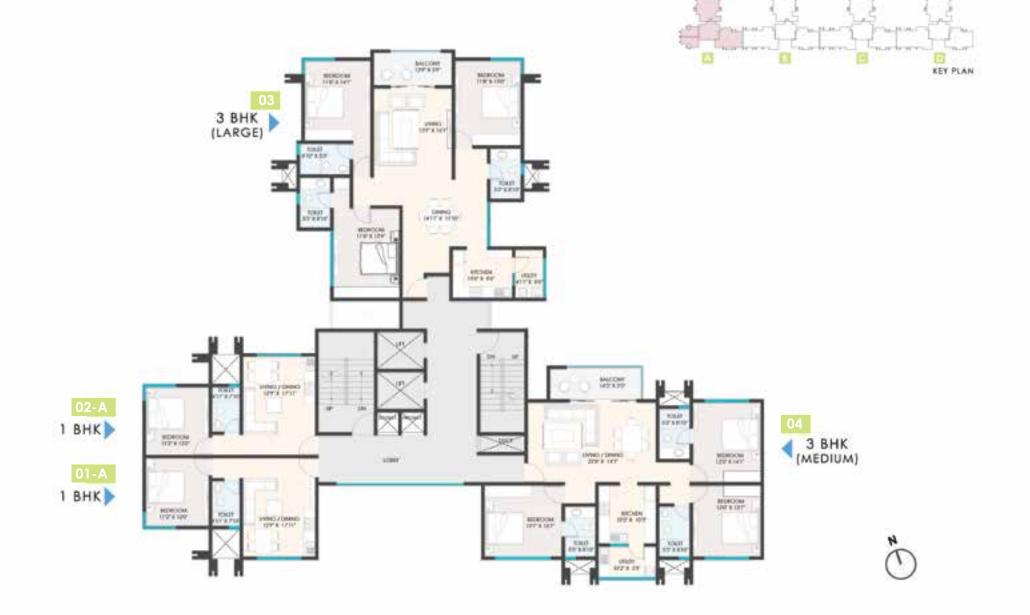

### 1 BHK

SBU AREA = 617 sQFT

CARPET AREA = 427 SQFT (AS PER RERA)

## 2 BHK

SBU AREA = 1235 SQFT

CARPET AREA = 810 SQFT (AS PER RERA)

## 3 BHK (MEDIUM)

#### SBU AREA = 1815 SQFT

CARPET AREA = 1253 SQFT (AS PER RERA)

# 3 BHK (LARGE)

SBU AREA = 2070 SQFT

CARPET AREA = 1433 SQFT (AS PER RERA)