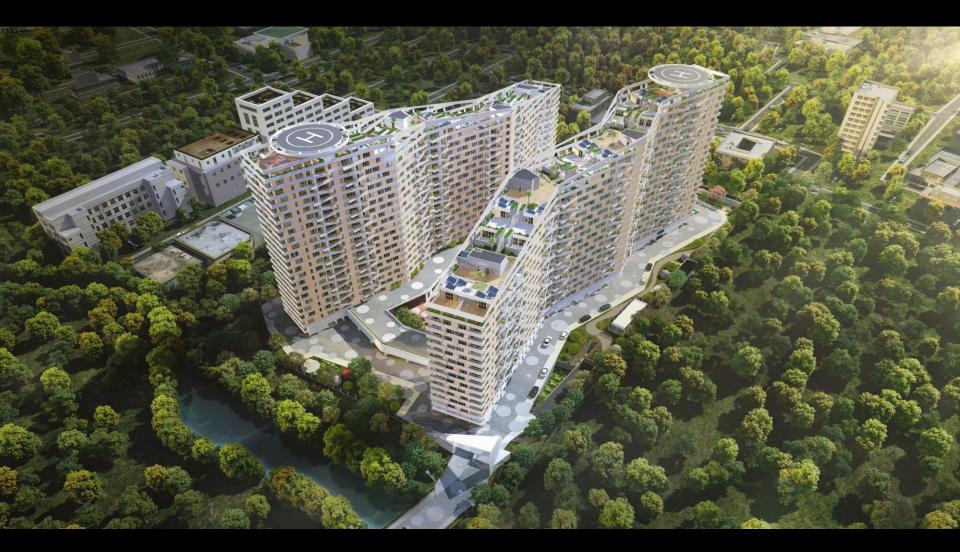

## **Elevation Ariel View**

 ✓ Distinctive Angular form of the building compliments the name Lithos, meaning Rocky edges.

 ✓ Naturally ventilated & well lit Designer Apartments with Contemporary looks, designed by International Architects.

✓ Undulating roofscape with terrace penthouses.