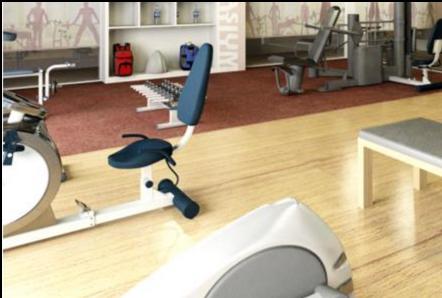

## Clubhouse:

- Well equipped Health Club
- Separate Steam, Sauna and Massage room for ladies and gents

#### **Indoor Amenities**

- Squash court
- o Pool Table
- o Soccer Table
- o Laundromat
- o Tele Medicine centre
- Convenience Store
- o Crèche
- Table Tennis and other indoor games
- o Concierge