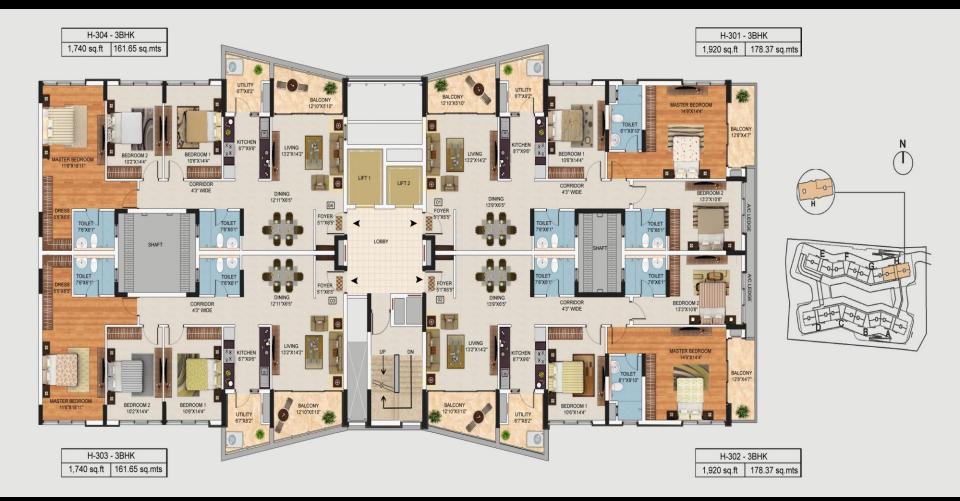

## Children Play Area





# Amenities

## **Common Amenities**







## Clubhouse:

- Well equipped Health Club
- Separate Steam, Sauna and Massage room for ladies and gents

#### **Indoor Amenities**





- Squash court
- o Pool Table
- o Soccer Table
- o Laundromat
- o Tele Medicine centre
- Convenience Store
- o Crèche
- Table Tennis and other indoor games
- o Concierge



## Living Room











## Master Bedroom





## Guest Bedroom





# Floor Plans

#### Tower A – Typical Floor Plan





# Tower B – Typical Floor Plan





# Tower C – Typical Floor Plan





# Tower D – Typical Floor Plan





D -304 - 3 BHK 1740 sq.ft 161.65 sq.mts

# Tower E – Typical Floor Plan





# Tower F – Typical Floor Plan





# Tower G – Typical Floor Plan





### Tower H – Typical Floor Plan





















# **Differentiators**





#### MANTRI PROMISES

- On time, every time
- Highest carpet area
- Award-winning landscapes
- Attention to detail
- Community living

# PROPCARE

- Project maintenance
- Rentals & resales

# insignia

- An exclusive loyalty program
- Points on every successful purchase/referral
- Redemption of points from a wide range of exclusive benefits and privileges

#### SPACE THETICS adding elan to your space

- One-stop shop for home interiors
- Premium, top of the line accessories

# Awards and Accolades



Awards and Accolades.





Mantri Developers was honored by CMO Asia with the award for Brand Excellence.



Mantri Developers was adjudged as one of India's Top 10 builders at the "Construction World Architect & Builders awards."



Mantri Develope