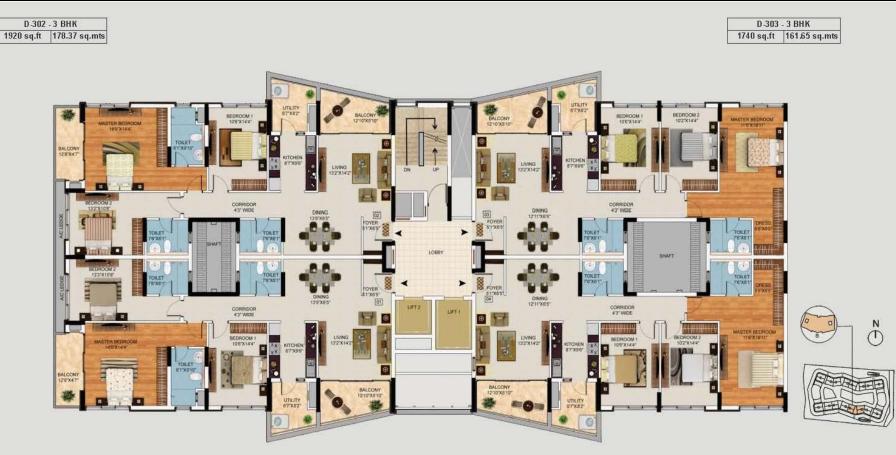

m and Indoor Games.

• Green roof integrates the clubhouse as a landscaping element into the aesthetics of the design while reducing heat gain.

















## Swimming Pool View





## Children Play Area





# Amenities

## **Common Amenities**







## Clubhouse:

- Well equipped Health Club
- Separate Steam, Sauna and Massage room for ladies and gents

#### **Indoor Amenities**





- Squash court
- o Pool Table
- o Soccer Table
- o Laundromat
- o Tele Medicine centre
- Convenience Store
- o Crèche
- Table Tennis and other indoor games
- o Concierge



## Living Room











## Master Bedroom





## Guest Bedroom





# Floor Plans

#### Tower A – Typical Floor Plan





# Tower B – Typical Floor Plan





# Tower C – Typical Floor Plan





# Tower D – Typical Floor Plan





D -304 - 3 BHK 1740 sq.ft 161.65 sq.mts

# Tower E – Typical Floor Plan





# Tower F – Typical Floor Plan





# Tower G – Typical Floor Plan





### Tower H – Typical Floor Plan





















# **Differentiators**





#### MANTRI PROMISES

- On time, every time
- Highest carpet area
- Award-winning landscapes
- Attention to detail
- Community living

# PROPCARE

- Project maintenance
- Rentals & resales

# insignia

- An exclusive loyalty program
- Points on every successful purchase/referral
- Redemption of points from a wide range of exclusive benefits and privileges

#### SPACE THETICS adding elan to your space

- One-stop shop for home interiors
- Premium, top of the line accessories

# Awards and Accolades



Awards and Accolades.





Mantri Developers was honored by CM