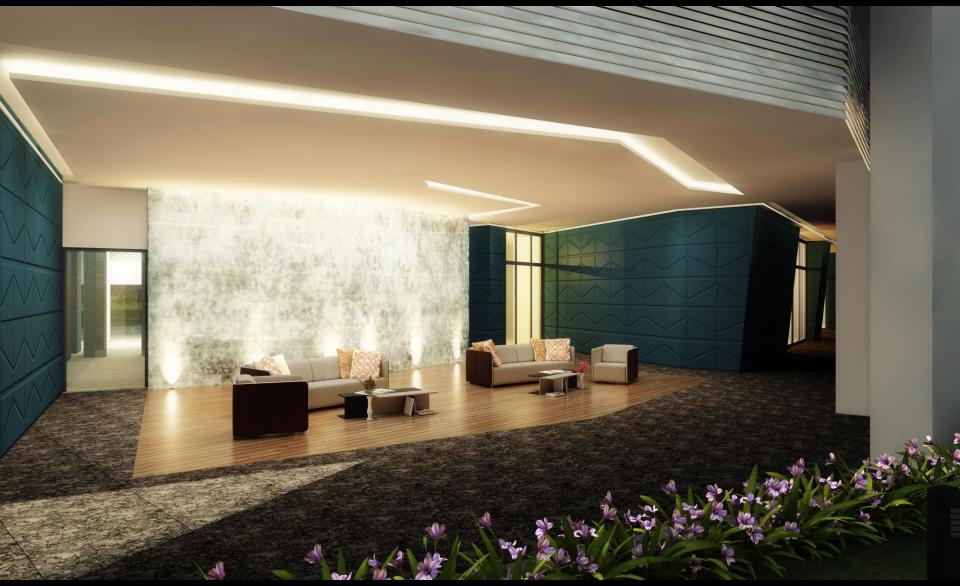

#### Clubhouse

• One of its kind of high end clubhouse which is literally submerged with green/landscaped roof.

• Club house Amenities include : Health Spa, multipurpose hall, Gymnasium, Indoor Squash Court, TT Room, Billiards, Aerobics, TV room and Indoor Games.

• Green roof integrates the clubhouse as a landscaping element into the aesthetics of the design while reducing heat gain.