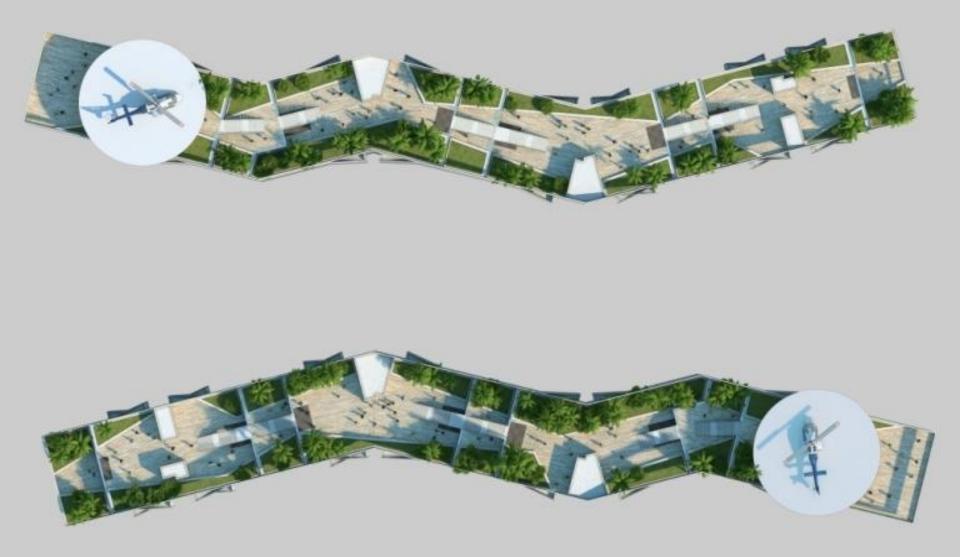

## Penthouse Landscape Roof Tops

✓ Undulating roofscape with terrace penthouses.