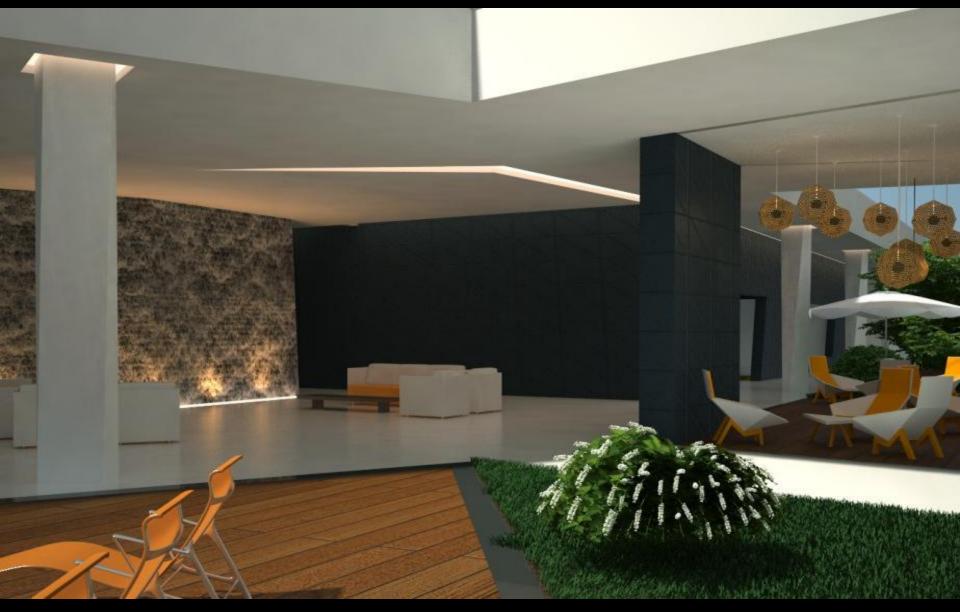

#### Clubhouse

• One of its kind of high end clubhouse which is literally submerged with green/landscaped roof.

• Club house Amenities include : Health Spa, multipurpose hall, Gymnasium, Indoor Squash Court, TT Room, Billiards, Aerobics, TV room and Indoor Games.

• Green roof integrates the clubhouse as a landscaping element into the aesthetics of the design while reducing heat gain.