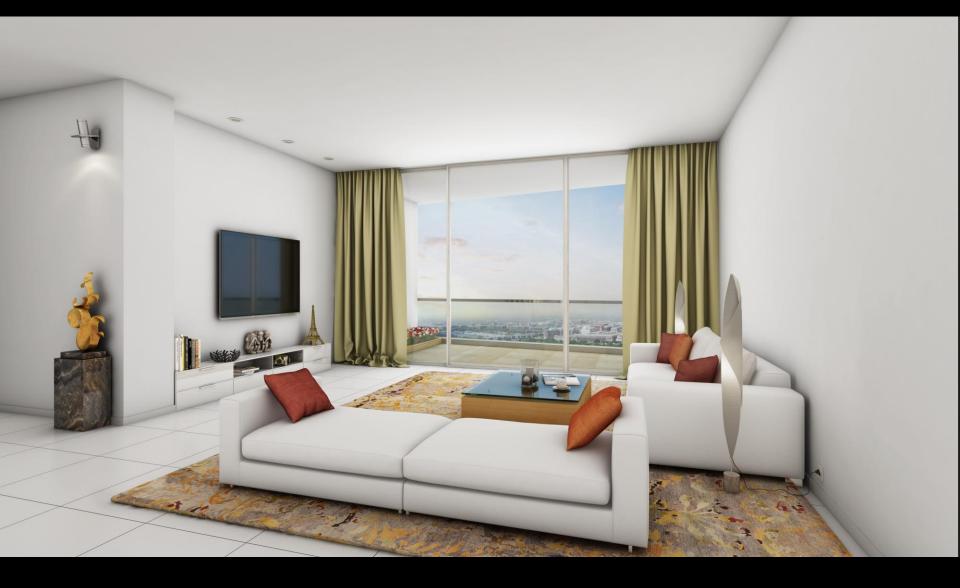

of high end clubhouse which is literally submerged with green/landscaped roof.

• Club house Amenities include : Health Spa, multipurpose hall, Gymnasium, Indoor Squash Court, TT Room, Billiards, Aerobics, TV room and Indoor Games.

• Green roof integrates the clubhouse as a landscaping element into the aesthetics of the design while reducing heat gain.

















## Swimming Pool View





## Children Play Area





# Amenities

## **Common Amenities**







## Clubhouse:

- Well equipped Health Club
- Separate Steam, Sauna and Massage room for ladies and gents

#### **Indoor Amenities**





- Squash court
- o Pool Table
- o Soccer Table
- o Laundromat
- o Tele Medicine centre
- Convenience Store
- o Crèche
- Table Tennis and other indoor games
- o Concierge



## Living Room











## Master Bedroom





## Guest Bedroom





# Floor Plans

#### Tower A – Typical Floor Plan





# Tower B – Typical Floor Plan





# Tower C – Typical Floor Plan





# Tower D – Typical Floor Plan





D -304 - 3 BHK 1740 sq.ft 161.65 sq.mts

# Tower E – Typical Floor Plan





# Tower F – Typical Floor Plan





# Tower G – Typical Floor Plan





### Tower H – Typical Floor Plan





















# **Differentiators**





#### MANTRI PROMISES

- On time, every time
- Highest carpet area
- Award-winning landscapes
- Attention to detail
- Community living

# PROPCARE

- Project maintenance
- Rentals & resales

# insignia

- An exclusive loyalty program
- Points on every successful purchase/referral
- Redemption of points from a wide range of exclusive benefits and privileg