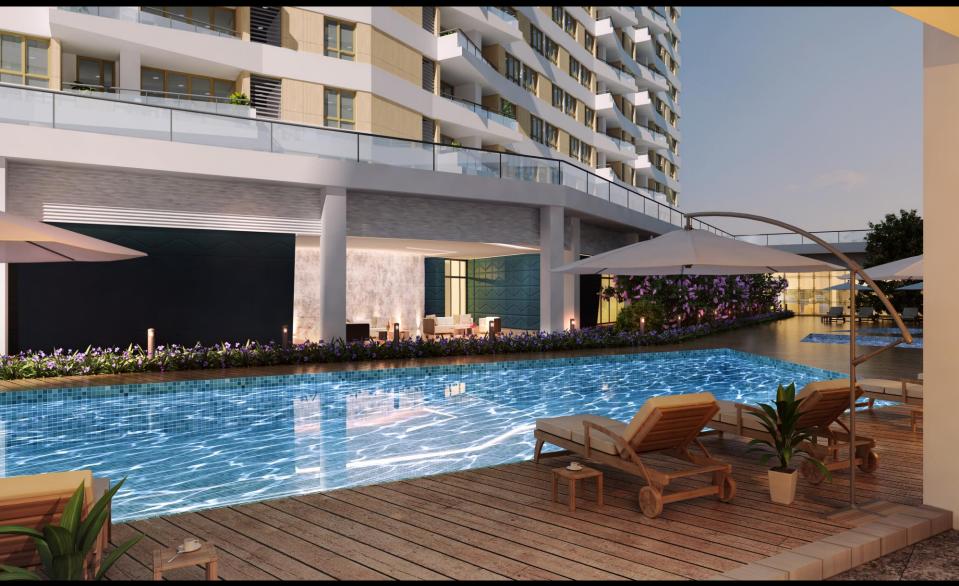

ren's Play Areas.
- Basket ball practice court.
- $\circ$  Paved garden walk.
- Jogging/Walking Trail.
- o Green Building Features.
- Many other amenities...

**Elevation Views** 

## **Elevation View**





## **Elevation View**





## Penthouse Landscape Roof Tops





## **Elevation View**





## **Elevation View**





## **Elevation Ariel View**













#### Clubhouse

• One of its kind of high end clubhouse which is literally submerged with green/landscaped roof.

• Club house Amenities include : Health Spa, multipurpose hall, Gymnasium, Indoor Squash Court, TT Room, Billiards, Aerobics, TV room and Indoor Games.

• Green roof integrates the clubhouse as a landscaping element into the aesthetics of the design while reducing heat gain.

















## Swimming Pool View





## Children Play Area





# Amenities

## **Common Amenities**







## Clubhouse:

- Well equipped Health Club
- Separate Steam, Sauna and Massage room for ladies and gents

#### **Indoor Amenities**





- Squash court
- o Pool Table
- o Soccer Table
- o Laundromat
- o Tele Medicine centre
- Convenience Store
- o Crèche
- Table Tennis and other indoor games
- o Concierge



## Living Room











## Master Bedroom





## Guest Bedroom





# Floor Plans

#### Tower A – Typical Floor Plan





# Tower B – Typical Floor Plan





# Tower C – Typical Floor Plan





# Tower D – Typical Floor Plan





D -304 - 3 BHK 1740 sq.ft 161.65 sq.mts

# Tower E – Typical Floor Plan





# Tower F – Typical Floor Plan





# Tower G – Typical Floor Plan





### Tower H – Typical Floor Plan