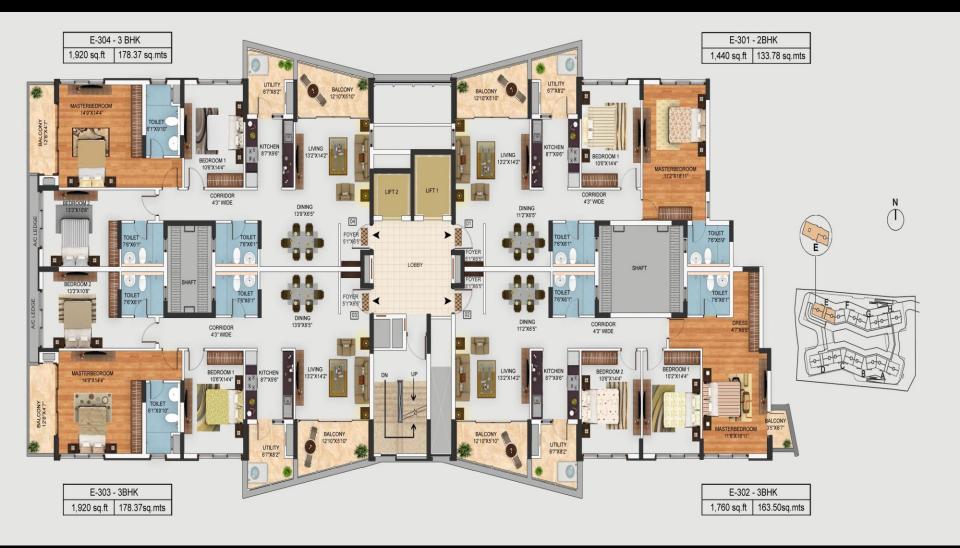

lement into the aesthetics of the design while reducing heat gain.

















## Swimming Pool View





## Children Play Area





# Amenities

## **Common Amenities**







## Clubhouse:

- Well equipped Health Club
- Separate Steam, Sauna and Massage room for ladies and gents

#### **Indoor Amenities**





- Squash court
- o Pool Table
- o Soccer Table
- o Laundromat
- o Tele Medicine centre
- Convenience Store
- o Crèche
- Table Tennis and other indoor games
- o Concierge



## Living Room











## Master Bedroom





## Guest Bedroom





# Floor Plans

#### Tower A – Typical Floor Plan





# Tower B – Typical Floor Plan





# Tower C – Typical Floor Plan





# Tower D – Typical Floor Plan





D -304 - 3 BHK 1740 sq.ft 161.65 sq.mts

# Tower E – Typical Floor Plan





# Tower F – Typical Floor Plan





# Tower G – Typical Floor Plan





### Tower H – Typical Floor Plan





















# **Differentiators**





#### MANTRI PROMISES

- On time, every time
- Highest carpet area
- Award-winning landscapes
- Attention to detail
- Community living

# PROPCARE

- Project maintenance
- Rentals & resales

# insignia

- An exclusive loyalty program
- Points on every successful purchase/referral
- Redemption of points from a wide range of exclusive benefits and privileges

#### SPACE THETICS adding elan to your space

- One-stop shop for home interiors
- Premium, top of the line accessories

# Awards and Accolades



Awards and Accolades.





Mantri Developers was honored by CMO Asia with the award for Brand Excellence.



Mantri Developers was adjudged