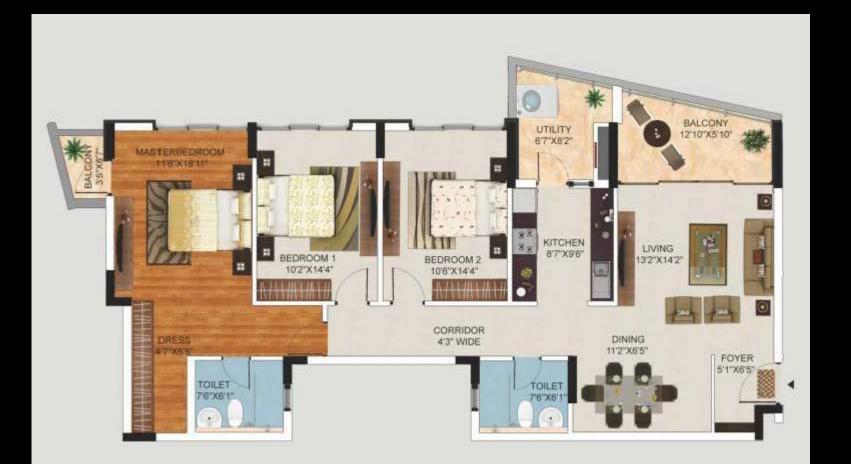

Play Area





# Amenities

## **Common Amenities**







## Clubhouse:

- Well equipped Health Club
- Separate Steam, Sauna and Massage room for ladies and gents

#### **Indoor Amenities**





- Squash court
- o Pool Table
- o Soccer Table
- o Laundromat
- o Tele Medicine centre
- Convenience Store
- o Crèche
- Table Tennis and other indoor games
- o Concierge



## Living Room











## Master Bedroom





## Guest Bedroom





# Floor Plans

#### Tower A – Typical Floor Plan





# Tower B – Typical Floor Plan





# Tower C – Typical Floor Plan





# Tower D – Typical Floor Plan





D -304 - 3 BHK 1740 sq.ft 161.65 sq.mts

# Tower E – Typical Floor Plan





# Tower F – Typical Floor Plan





# Tower G – Typical Floor Plan





### Tower H – Typical Floor Plan





















# **Differentiators**





#### MANTRI PROMISES

- On time, every time
- Highest carpet area
- Award-winning landscapes
- Attention to detail
- Community living

# PROPCARE

- Project maintenance
- Rentals & resales

# insignia

- An exclusive loyalty program
- Points on every successful purchase/referral
- Redemption of points from a wide range of exclusive benefits and privileges

#### SPACE THETICS adding elan to your space

- One-stop shop for home interiors
- Premium, top of the line accessories

# Awards and Accolades



Awards and Accolades.





Mantri Developers was honored by CMO Asia with the award for Brand Excellence.



Mantri Developers was adjudged as one of India's Top 10 builders at the "Construction World Architect & Builders awards."



Mantri Developers was award