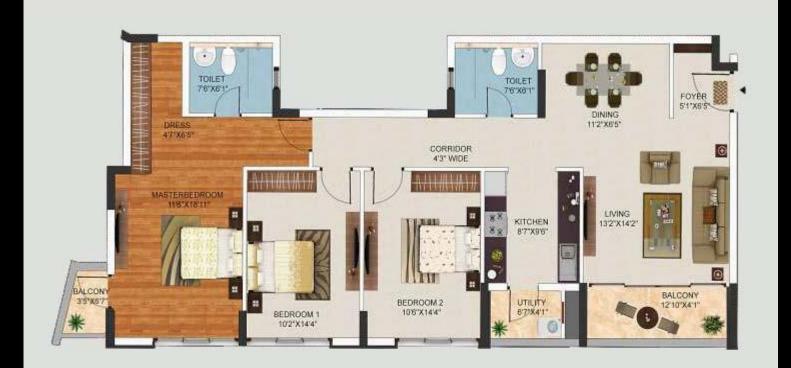

dren Play Area





# Amenities

## **Common Amenities**







## Clubhouse:

- Well equipped Health Club
- Separate Steam, Sauna and Massage room for ladies and gents

#### **Indoor Amenities**





- Squash court
- o Pool Table
- o Soccer Table
- o Laundromat
- o Tele Medicine centre
- Convenience Store
- o Crèche
- Table Tennis and other indoor games
- o Concierge



## Living Room











## Master Bedroom





## Guest Bedroom





# Floor Plans

#### Tower A – Typical Floor Plan





# Tower B – Typical Floor Plan





# Tower C – Typical Floor Plan





# Tower D – Typical Floor Plan





D -304 - 3 BHK 1740 sq.ft 161.65 sq.mts

# Tower E – Typical Floor Plan





# Tower F – Typical Floor Plan





# Tower G – Typical Floor Plan





### Tower H – Typical Floor Plan





















# **Differentiators**





#### MANTRI PROMISES

- On time, every time
- Highest carpet area
- Award-winning landscapes
- Attention to detail
- Community living

# PROPCARE

- Project maintenance
- Rentals & resales

# insignia

- An exclusive loyalty program
- Points on every successful purchase/referral
- Redemption of points from a wide range of exclusive benefits and privileges

#### SPACE THETICS adding elan to your space

- One-stop shop for home interiors
- Premium, top of the line accessories

# Awards and Accolades



Awards and Accolades.





Mantri Developers was honored by CMO Asia with the award for Brand Excellence.



Mantri Developers was adjudged as one of India's Top 10 builders at the "Construction World Architect & Builders awards."



Mantri Developers was a