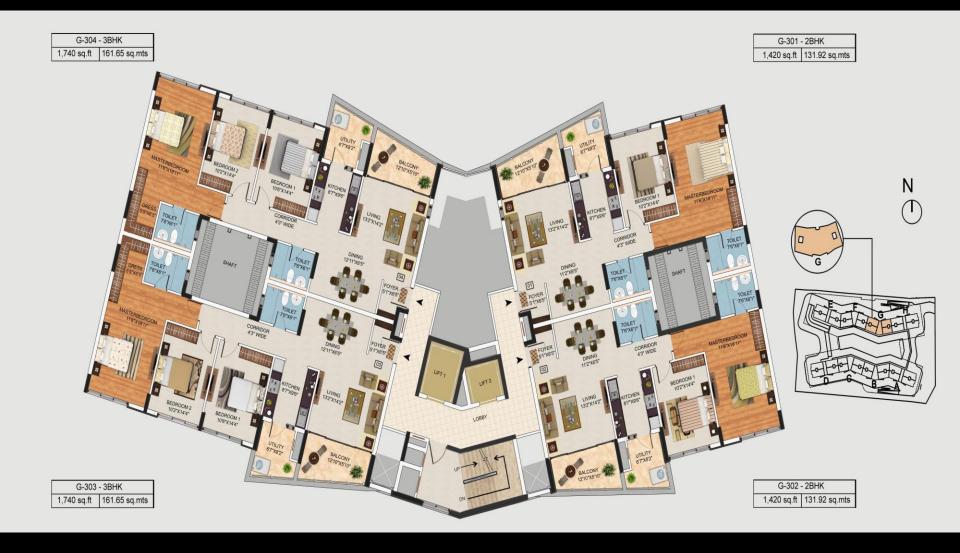

## Swimming Pool View





## Children Play Area





# Amenities

## **Common Amenities**







## Clubhouse:

- Well equipped Health Club
- Separate Steam, Sauna and Massage room for ladies and gents

#### **Indoor Amenities**





- Squash court
- o Pool Table
- o Soccer Table
- o Laundromat
- o Tele Medicine centre
- Convenience Store
- o Crèche
- Table Tennis and other indoor games
- o Concierge



## Living Room











## Master Bedroom





## Guest Bedroom





# Floor Plans

#### Tower A – Typical Floor Plan





# Tower B – Typical Floor Plan





# Tower C – Typical Floor Plan





# Tower D – Typical Floor Plan





D -304 - 3 BHK 1740 sq.ft 161.65 sq.mts

# Tower E – Typical Floor Plan





# Tower F – Typical Floor Plan





# Tower G – Typical Floor Plan





### Tower H – Typical Floor Plan





















# **Differentiators**





#### MANTRI PROMISES

- On time, every time
- Highest carpet area
- Award-winning landscapes
- Attention to detail
- Community living

# PROPCARE

- Project maintenance
- Rentals & resales

# insignia

- An exclusive loyalty program
- Points on every successful purchase/referral
- Redemption of points from a wide range of exclusive benefits and privileges

#### SPACE THETICS adding elan to your space

- One-stop shop for home interiors
- Premium, top of the line accessories

# Awards and Accolades



Awards and Accolades.





Mantri Developers was honored by CMO Asia with the award for Brand Excellence.



Mantri Developers was adjudged as one of India's Top 10 builders at the "Construction World Architect