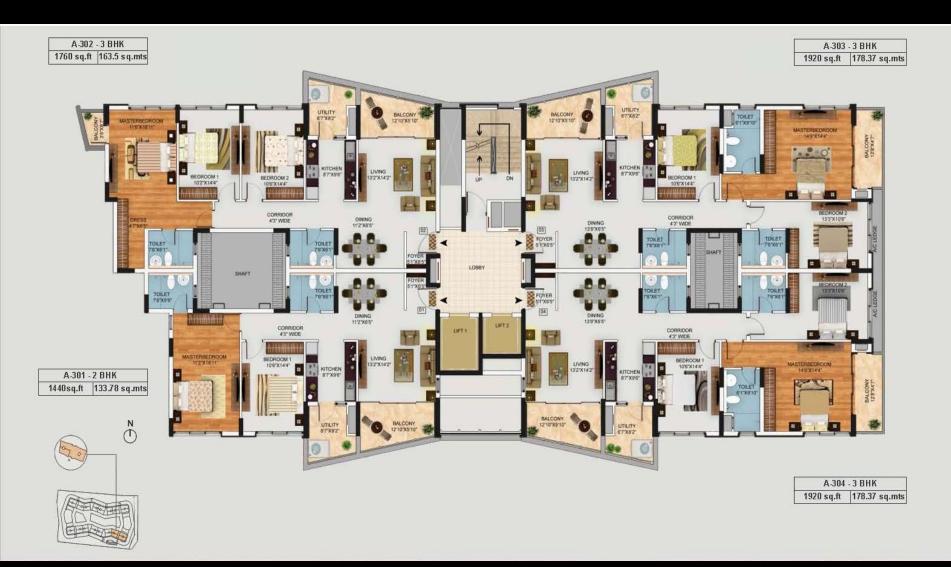

nclude : Health Spa, multipurpose hall, Gymnasium, Indoor Squash Court, TT Room, Billiards, Aerobics, TV room and Indoor Games.

• Green roof integrates the clubhouse as a landscaping element into the aesthetics of the design while reducing heat gain.

















## Swimming Pool View





## Children Play Area





# Amenities

## **Common Amenities**







## Clubhouse:

- Well equipped Health Club
- Separate Steam, Sauna and Massage room for ladies and gents

#### **Indoor Amenities**





- Squash court
- o Pool Table
- o Soccer Table
- o Laundromat
- o Tele Medicine centre
- Convenience Store
- o Crèche
- Table Tennis and other indoor games
- o Concierge



## Living Room











## Master Bedroom





## Guest Bedroom





# Floor Plans

#### Tower A – Typical Floor Plan





# Tower B – Typical Floor Plan





# Tower C – Typical Floor Plan





# Tower D – Typical Floor Plan





D -304 - 3 BHK 1740 sq.ft 161.65 sq.mts

# Tower E – Typical Floor Plan





# Tower F – Typical Floor Plan





# Tower G – Typical Floor Plan





### Tower H – Typical Floor Plan





















# **Differentiators**





#### MANTRI PROMISES

- On time, every time
- Highest carpet area
- Award-winning landscapes
- Attention to detail
- Community living

# PROPCARE

- Project maintenance
- Rentals & resales

# insignia

- An exclusive loyalty program
- Points on every successful purchase/referral
- Redemption of points from a wide range of exclusive benefits and privileges

#### SPACE THETICS adding elan to your space

- One-stop shop for home interiors
- Premium, top of th