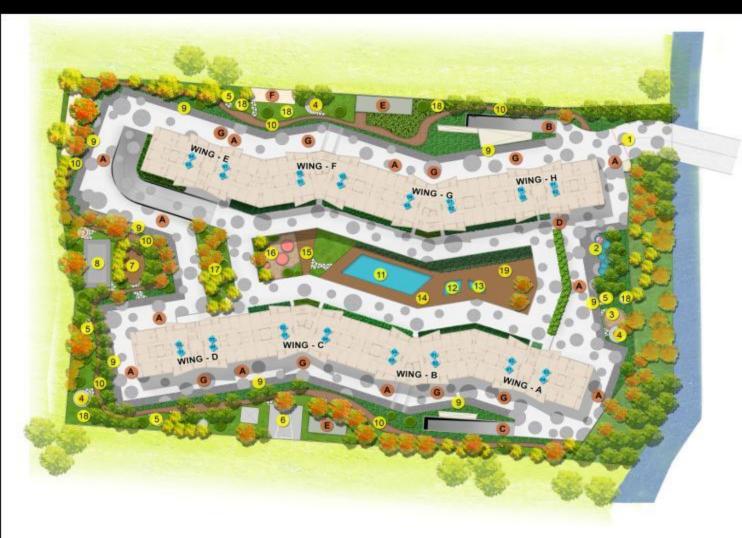

#### Landscape Plan

#### LEGEND

- 01 MAIN ENTRY 02 ENTRANCE WATER BODY
- 03 CHILDREN'S PLAY AREA
- 04 PAVILION
- 05 STONE/CONCRETE SEATER
- 06 BASKET BALL PRACTICE COURT
- 07 OUT DOOR GYM
- 08 MULTIPURPOSE COURT
- 09 PATHWAY ALONG DRIVEWAY 10 JOGGING TRACK
- 10 JOGGING TRACK 11 SWIMMING POOL
- 12 KIDS' POOL
- 13 JACUZZI
- 14 POOL DECK
- 15 WOODEN DECK
- 16 CHILDREN'S PLAY AREA
- 17 FEATURE PLANTING
- 18 FEATURE SCULPTURE
- 19 BARBECUE PITS

#### LEGEND

- A DRIVEWAY
- **B** BASEMENT ENTRY RAMP
- C BASEMENT EXIT RAMP
- D CLUB ENTRY
- E TRANSFORMER YARD
- F GAS BANK
- G DROP-OFF

#### Landscape Features

 Beautifully landscaped Gardens with water bodies.

- $\circ$  Outdoor Gym.
- $\circ$  Pick up and drop off point.
- Children's Play Areas.
- Basket ball practice court.
- $\circ$  Paved garden walk.
- Jogging/Walking Trail.
- o Green Building Features.
- Many other amenities...