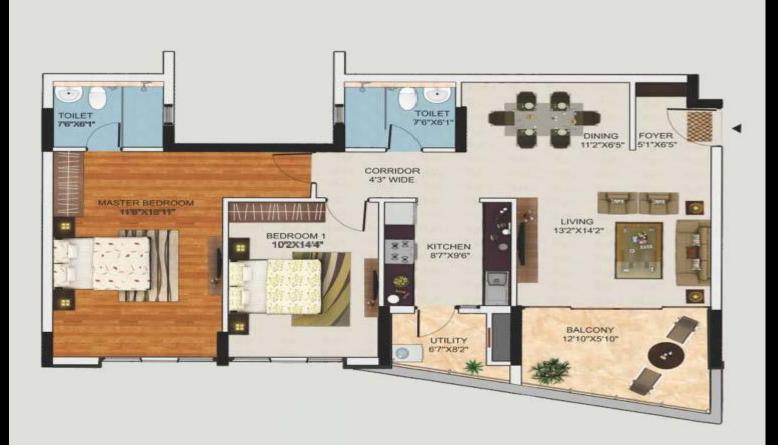

Children Play Area





# Amenities

## **Common Amenities**







## Clubhouse:

- Well equipped Health Club
- Separate Steam, Sauna and Massage room for ladies and gents

#### **Indoor Amenities**





- Squash court
- o Pool Table
- o Soccer Table
- o Laundromat
- o Tele Medicine centre
- Convenience Store
- o Crèche
- Table Tennis and other indoor games
- o Concierge



## Living Room











## Master Bedroom





## Guest Bedroom





# Floor Plans

#### Tower A – Typical Floor Plan





# Tower B – Typical Floor Plan





# Tower C – Typical Floor Plan





# Tower D – Typical Floor Plan





D -304 - 3 BHK 1740 sq.ft 161.65 sq.mts

# Tower E – Typical Floor Plan





# Tower F – Typical Floor Plan





# Tower G – Typical Floor Plan





### Tower H – Typical Floor Plan





















# **Differentiators**





#### MANTRI PROMISES

- On time, every time
- Highest carpet area
- Award-winning landscapes
- Attention to detail
- Community living

# PROPCARE

- Project maintenance
- Rentals & resales

# insignia

- An exclusive loyalty program
- Points on every successful purchase/referral
- Redemption of points from a wide range of exclusive benefits and privileges

#### SPACE THETICS adding elan to your space

- One-stop shop for home interiors
- Premium, top of the line accessories

# Awards and Accolades



Awards and Accolades.





Mantri Developers was honored by CMO Asia with the award for Brand Excellence.



Mantri Developers was adjudged as one of India's Top 10 builders at the "Construction World Architect & Builders awards."



Mantri Developers w