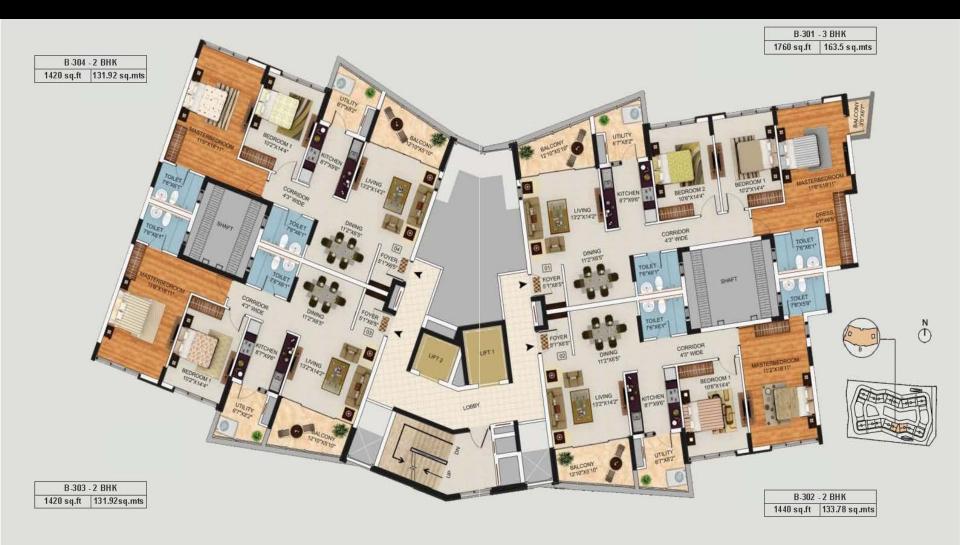

ll, Gymnasium, Indoor Squash Court, TT Room, Billiards, Aerobics, TV room and Indoor Games.

• Green roof integrates the clubhouse as a landscaping element into the aesthetics of the design while reducing heat gain.

















## Swimming Pool View





## Children Play Area





# Amenities

## **Common Amenities**







## Clubhouse:

- Well equipped Health Club
- Separate Steam, Sauna and Massage room for ladies and gents

#### **Indoor Amenities**





- Squash court
- o Pool Table
- o Soccer Table
- o Laundromat
- o Tele Medicine centre
- Convenience Store
- o Crèche
- Table Tennis and other indoor games
- o Concierge



## Living Room











## Master Bedroom





## Guest Bedroom





# Floor Plans

#### Tower A – Typical Floor Plan





# Tower B – Typical Floor Plan





# Tower C – Typical Floor Plan





# Tower D – Typical Floor Plan





D -304 - 3 BHK 1740 sq.ft 161.65 sq.mts

# Tower E – Typical Floor Plan





# Tower F – Typical Floor Plan





# Tower G – Typical Floor Plan





### Tower H – Typical Floor Plan





















# **Differentiators**





#### MANTRI PROMISES

- On time, every time
- Highest carpet area
- Award-winning landscapes
- Attention to detail
- Community living

# PROPCARE

- Project maintenance
- Rentals & resales

# insignia

- An exclusive loyalty program
- Points on every successful purchase/referral
- Redemption of points from a wide range of exclusive benefits and privileges

#### SPACE THETICS adding elan to your space

- One-stop shop for home interiors
- Premium, top of the line accessories

# Awards and Acc