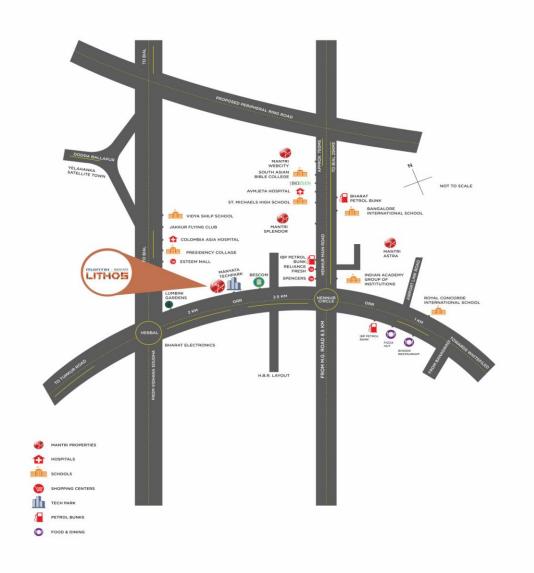

#### **Location USPs**

#### Easy Accessibility:

- o Located inside Manyata Tech Park.
- Outer Ring Road joins BIAL towards the north and joins Bangalore city towards the south
- Well connected to city's business districts, educational institutions and shopping areas.

#### Landmarks:

- Schools of national and international repute are in close vicinity.
- $_{\odot}$  Columbia Asia Hospital within 3 kms.
- $\circ~$  Mere 8 kms from M G Road and CBD areas.

✓ New Iconic Structure