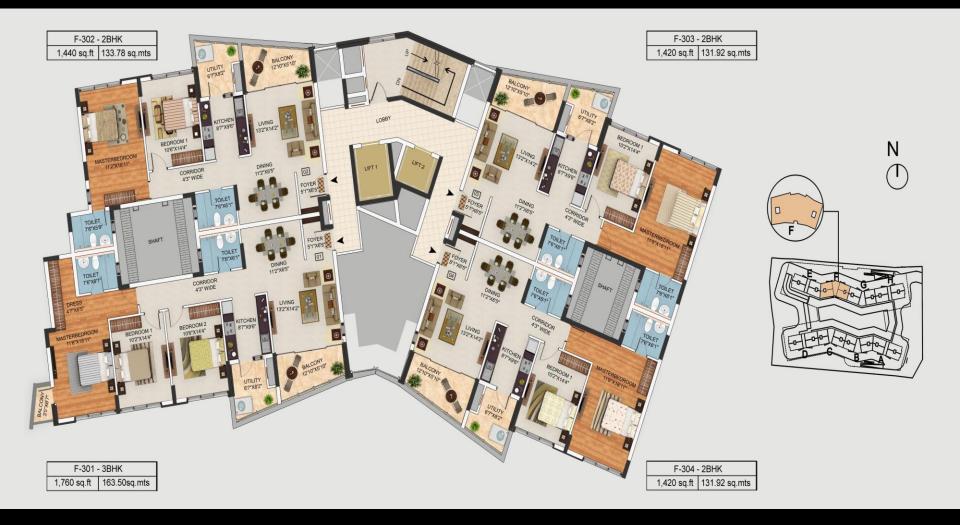

sign while reducing heat gain.

















## Swimming Pool View





## Children Play Area





# Amenities

## **Common Amenities**







## Clubhouse:

- Well equipped Health Club
- Separate Steam, Sauna and Massage room for ladies and gents

#### **Indoor Amenities**





- Squash court
- o Pool Table
- o Soccer Table
- o Laundromat
- o Tele Medicine centre
- Convenience Store
- o Crèche
- Table Tennis and other indoor games
- o Concierge



## Living Room











## Master Bedroom





## Guest Bedroom





# Floor Plans

#### Tower A – Typical Floor Plan





# Tower B – Typical Floor Plan





# Tower C – Typical Floor Plan





# Tower D – Typical Floor Plan





D -304 - 3 BHK 1740 sq.ft 161.65 sq.mts

# Tower E – Typical Floor Plan





# Tower F – Typical Floor Plan





# Tower G – Typical Floor Plan





### Tower H – Typical Floor Plan





















# **Differentiators**





#### MANTRI PROMISES

- On time, every time
- Highest carpet area
- Award-winning landscapes
- Attention to detail
- Community living

# PROPCARE

- Project maintenance
- Rentals & resales

# insignia

- An exclusive loyalty program
- Points on every successful purchase/referral
- Redemption of points from a wide range of exclusive benefits and privileges

#### SPACE THETICS adding elan to your space

- One-stop shop for home interiors
- Premium, top of the line accessories

# Awards and Accolades



Awards and Accolades.





Mantri Developers was honored by CMO Asia with the award for Brand Excellence.



Mantri Developers was adjudged as one of India's Top 10 builders a