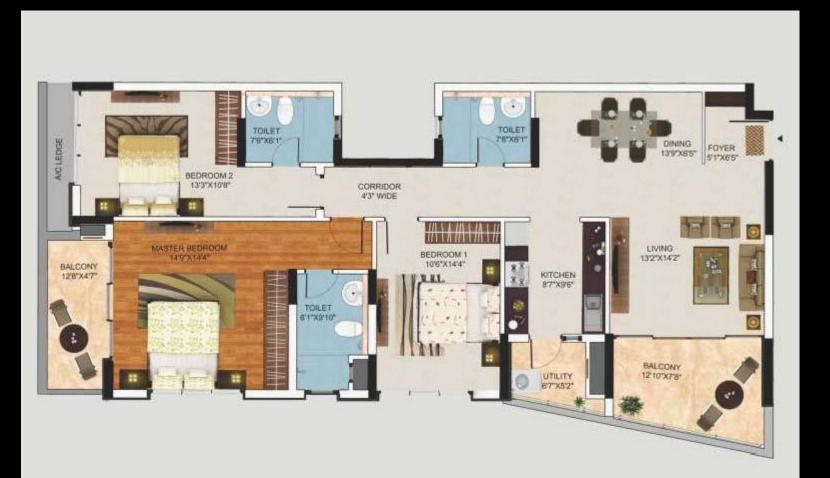

y Area





# Amenities

## **Common Amenities**







## Clubhouse:

- Well equipped Health Club
- Separate Steam, Sauna and Massage room for ladies and gents

#### **Indoor Amenities**





- Squash court
- o Pool Table
- o Soccer Table
- o Laundromat
- o Tele Medicine centre
- Convenience Store
- o Crèche
- Table Tennis and other indoor games
- o Concierge



## Living Room











## Master Bedroom





## Guest Bedroom





# Floor Plans

#### Tower A – Typical Floor Plan





# Tower B – Typical Floor Plan





# Tower C – Typical Floor Plan





# Tower D – Typical Floor Plan





D -304 - 3 BHK 1740 sq.ft 161.65 sq.mts

# Tower E – Typical Floor Plan





# Tower F – Typical Floor Plan





# Tower G – Typical Floor Plan





### Tower H – Typical Floor Plan





















# **Differentiators**





#### MANTRI PROMISES

- On time, every time
- Highest carpet area
- Award-winning landscapes
- Attention to detail
- Community living

# PROPCARE

- Project maintenance
- Rentals & resales

# insignia

- An exclusive loyalty program
- Points on every successful purchase/referral
- Redemption of points from a wide range of exclusive benefits and privileges

#### SPACE THETICS adding elan to your space

- One-stop shop for home interiors
- Premium, top of the line accessories

# Awards and Accolades



Awards and Accolades.





Mantri Developers was honored by CMO Asia with the award for Brand Excellence.



Mantri Developers was adjudged as one of India's Top 10 builders at the "Construction World Architect & Builders awards."



Mantri Developers was awarded t