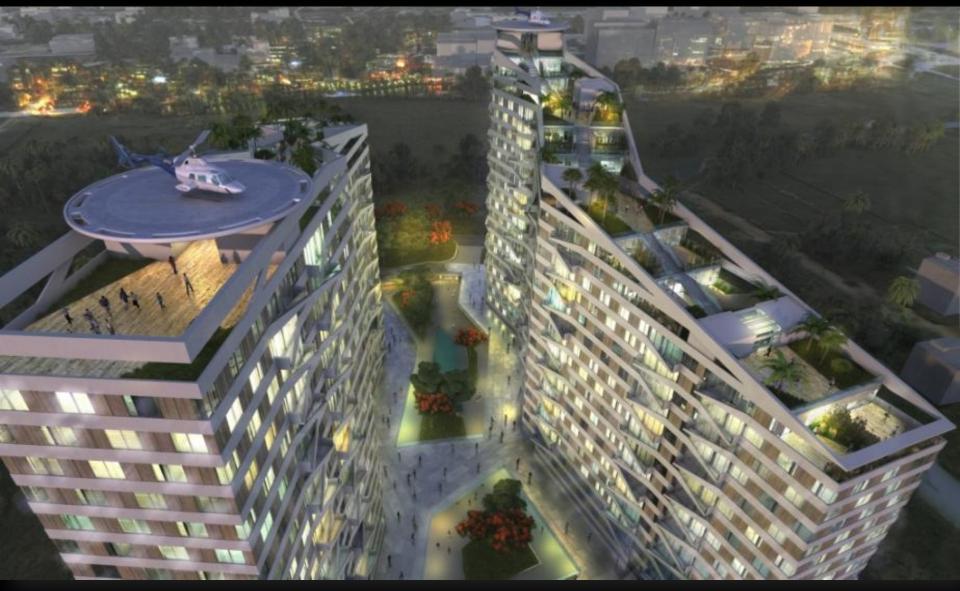

BASKET BALL PRACTICE COURT
- 07 OUT DOOR GYM
- 08 MULTIPURPOSE COURT
- 09 PATHWAY ALONG DRIVEWAY 10 JOGGING TRACK
- 10 JOGGING TRACK 11 SWIMMING POOL
- 12 KIDS' POOL
- 13 JACUZZI
- 14 POOL DECK
- 15 WOODEN DECK
- 16 CHILDREN'S PLAY AREA
- 17 FEATURE PLANTING
- 18 FEATURE SCULPTURE
- 19 BARBECUE PITS

#### LEGEND

- A DRIVEWAY
- **B** BASEMENT ENTRY RAMP
- C BASEMENT EXIT RAMP
- D CLUB ENTRY
- E TRANSFORMER YARD
- F GAS BANK
- G DROP-OFF





#### Landscape Features

 Beautifully landscaped Gardens with water bodies.

- $\circ$  Outdoor Gym.
- $\circ$  Pick up and drop off point.
- Children's Play Areas.
- Basket ball practice court.
- $\circ$  Paved garden walk.
- Jogging/Walking Trail.
- o Green Building Features.
- Many other amenities...

**Elevation Views** 

## **Elevation View**





## **Elevation View**





## Penthouse Landscape Roof Tops





## **Elevation View**





## **Elevation View**





## **Elevation Ariel View**













#### Clubhouse

• One of its kind of high end clubhouse which is literally submerged with green/landscaped roof.

• Club house Amenities include : Health Spa, multipurpose hall, Gymnasium, Indoor Squash Court, TT Room, Billiards, Aerobics, TV room and Indoor Games.

• Green roof integrates the clubhouse as a landscaping element into the aesthetics of the design while reducing heat gain.

















## Swimming Pool View





## Children Play Area





# Amenities

## **Common Amenities**







## Clubhouse:

- Well equipped Health Club
- Separate Steam, Sauna and Massage room for ladies and gents

#### **Indoor Amenities**