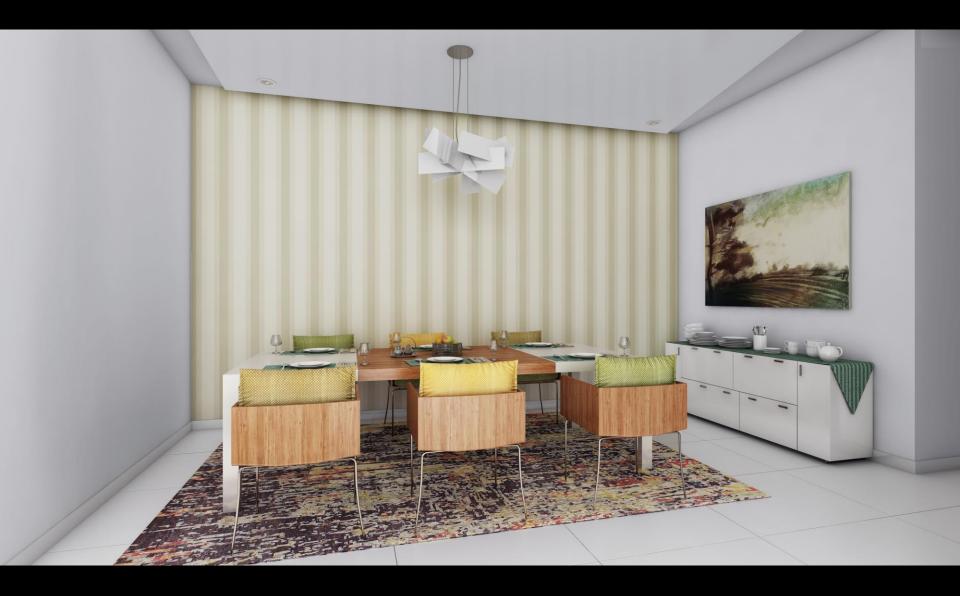

gh end clubhouse which is literally submerged with green/landscaped roof.

• Club house Amenities include : Health Spa, multipurpose hall, Gymnasium, Indoor Squash Court, TT Room, Billiards, Aerobics, TV room and Indoor Games.

• Green roof integrates the clubhouse as a landscaping element into the aesthetics of the design while reducing heat gain.

















## Swimming Pool View





## Children Play Area





# Amenities

## **Common Amenities**







## Clubhouse:

- Well equipped Health Club
- Separate Steam, Sauna and Massage room for ladies and gents

#### **Indoor Amenities**





- Squash court
- o Pool Table
- o Soccer Table
- o Laundromat
- o Tele Medicine centre
- Convenience Store
- o Crèche
- Table Tennis and other indoor games
- o Concierge



## Living Room











## Master Bedroom





## Guest Bedroom





# Floor Plans

#### Tower A – Typical Floor Plan





# Tower B – Typical Floor Plan





# Tower C – Typical Floor Plan





# Tower D – Typical Floor Plan





D -304 - 3 BHK 1740 sq.ft 161.65 sq.mts

# Tower E – Typical Floor Plan





# Tower F – Typical Floor Plan





# Tower G – Typical Floor Plan





### Tower H – Typical Floor Plan





















# **Differentiators**





#### MANTRI PROMISES

- On time, every time
- Highest carpet area
- Award-winning landscapes
- Attention to detail
- Community living

# PROPCARE

- Project maintenance
- Rentals & resales

# insignia

- An exclusive loyalty program
- Points on every successful purchase/referral
- Redemption of points from a wide range of exclusive benefits and privileges

##