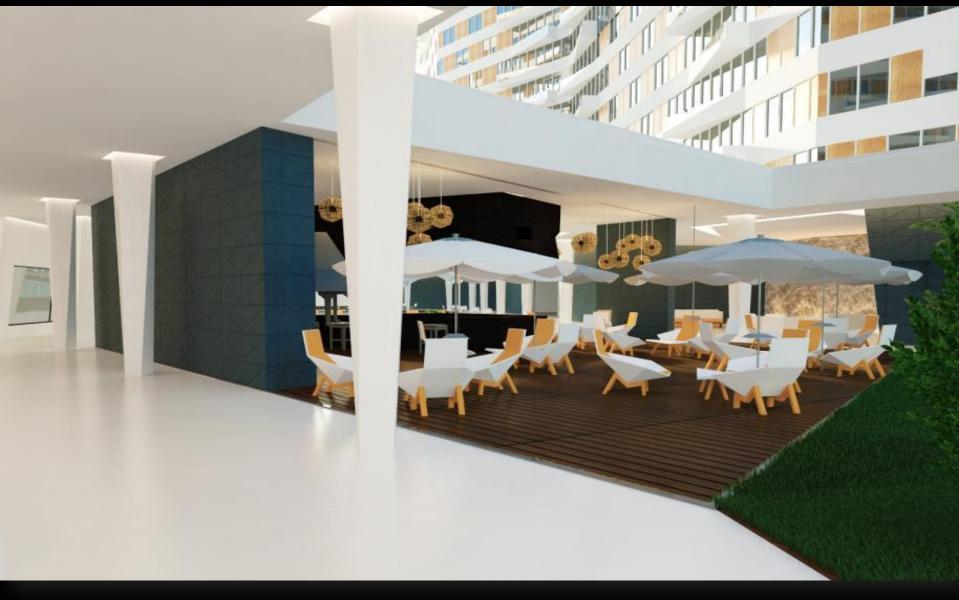

#### Clubhouse

• One of its kind of high end clubhouse which is literally submerged with green/landscaped roof.

• Club house Amenities include : Health Spa, multipurpose hall, Gymnasium, Indoor Squash Court, TT Room, Billiards, Aerobics, TV room and Indoor Games.

• Green roof integrates the clubhouse as a landscaping element into the aesthetics of the design while reducing heat gain.