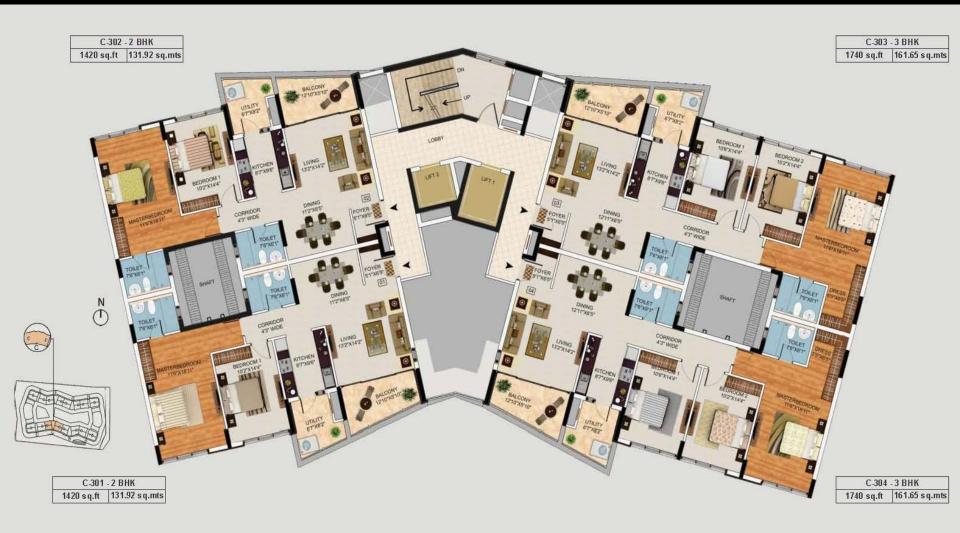

TT Room, Billiards, Aerobics, TV room and Indoor Games.

• Green roof integrates the clubhouse as a landscaping element into the aesthetics of the design while reducing heat gain.

















## Swimming Pool View





## Children Play Area





# Amenities

## **Common Amenities**







## Clubhouse:

- Well equipped Health Club
- Separate Steam, Sauna and Massage room for ladies and gents

#### **Indoor Amenities**





- Squash court
- o Pool Table
- o Soccer Table
- o Laundromat
- o Tele Medicine centre
- Convenience Store
- o Crèche
- Table Tennis and other indoor games
- o Concierge



## Living Room











## Master Bedroom





## Guest Bedroom





# Floor Plans

#### Tower A – Typical Floor Plan





# Tower B – Typical Floor Plan





# Tower C – Typical Floor Plan





# Tower D – Typical Floor Plan





D -304 - 3 BHK 1740 sq.ft 161.65 sq.mts

# Tower E – Typical Floor Plan





# Tower F – Typical Floor Plan





# Tower G – Typical Floor Plan





### Tower H – Typical Floor Plan





















# **Differentiators**





#### MANTRI PROMISES

- On time, every time
- Highest carpet area
- Award-winning landscapes
- Attention to detail
- Community living

# PROPCARE

- Project maintenance
- Rentals & resales

# insignia

- An exclusive loyalty program
- Points on every successful purchase/referral
- Redemption of points from a wide range of exclusive benefits and privileges

#### SPACE THETICS adding elan to your space

- One-stop shop for home interiors
- Premium, top of the line accessories

# Awards and Accolades



Awards and Accolades.