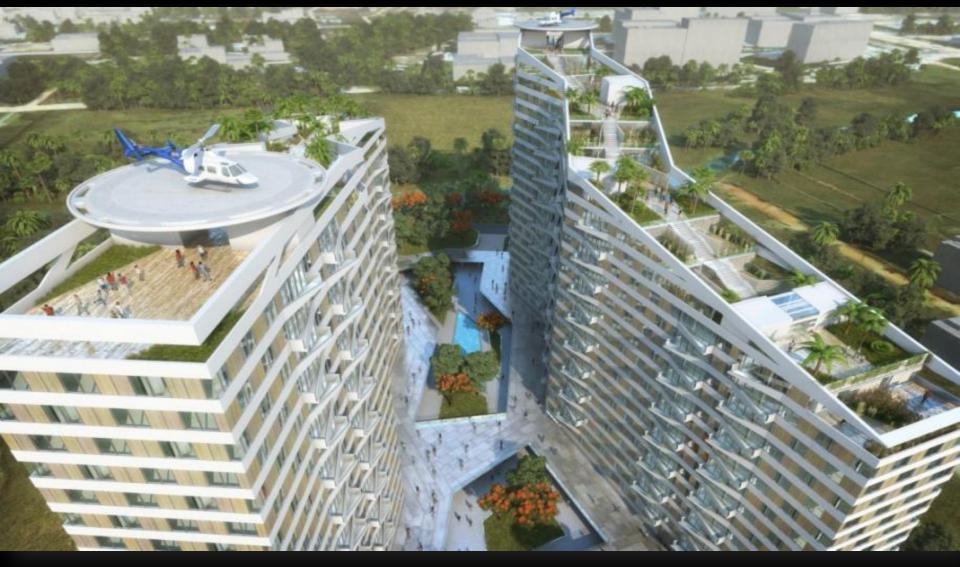

VEWAY 10 JOGGING TRACK
- 10 JOGGING TRACK 11 SWIMMING POOL
- 12 KIDS' POOL
- 13 JACUZZI
- 14 POOL DECK
- 15 WOODEN DECK
- 16 CHILDREN'S PLAY AREA
- 17 FEATURE PLANTING
- 18 FEATURE SCULPTURE
- 19 BARBECUE PITS

#### LEGEND

- A DRIVEWAY
- **B** BASEMENT ENTRY RAMP
- C BASEMENT EXIT RAMP
- D CLUB ENTRY
- E TRANSFORMER YARD
- F GAS BANK
- G DROP-OFF





#### Landscape Features

 Beautifully landscaped Gardens with water bodies.

- $\circ$  Outdoor Gym.
- $\circ$  Pick up and drop off point.
- Children's Play Areas.
- Basket ball practice court.
- $\circ$  Paved garden walk.
- Jogging/Walking Trail.
- o Green Building Features.
- Many other amenities...

**Elevation Views** 

## **Elevation View**





## **Elevation View**





## Penthouse Landscape Roof Tops





## **Elevation View**





## **Elevation View**





## **Elevation Ariel View**













#### Clubhouse

• One of its kind of high end clubhouse which is literally submerged with green/landscaped roof.

• Club house Amenities include : Health Spa, multipurpose hall, Gymnasium, Indoor Squash Court, TT Room, Billiards, Aerobics, TV room and Indoor Games.

• Green roof integrates the clubhouse as a landscaping element into the aesthetics of the design while reducing heat gain.

















## Swimming Pool View





## Children Play Area





# Amenities

## **Common Amenities**







## Clubhouse:

- Well equipped Health Club
- Separate Steam, Sauna and Massage room for ladies and gents

#### **Indoor Amenities**





- Squash court
- o Pool Table
- o Soccer Table
- o Laundromat
- o Tele Medicine centre
-