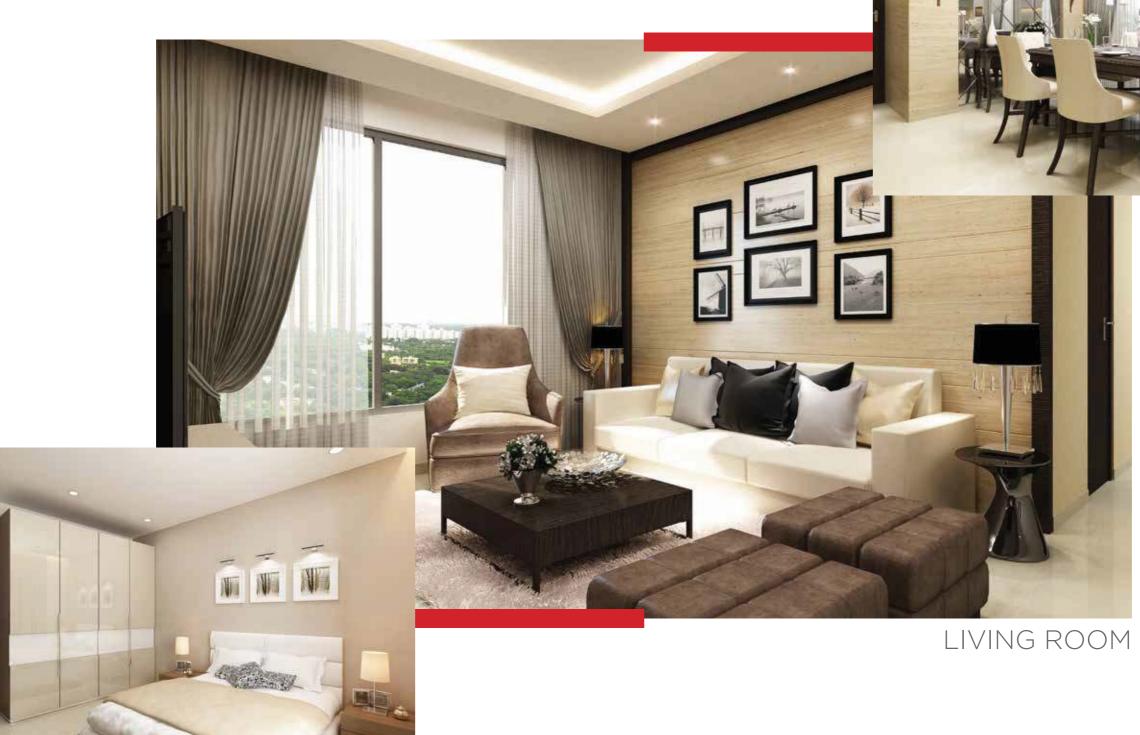

K 1

4

6

2BHK

2BHK

3

5

2BHK

4

2.5BHK

2

TOWER

В

6

CLUB HOUSE

19

9

2.5BHK

- 14. Swimming pool
- 15. Swimming pool plaza
- 16. Amphitheater
- 17. Function lawns
- 18. Jogging track
- 19. Multi-purpose court
- 20. Half basketball court
- 21. Transformer yard
- 22. Deck



### OUTDOOR



### **AMENITIES**

- Outdoor exercise area
- Children's play area
- Multi-purpose play court
- Outdoor party area
- Half basketball court
- Landscaped gardens
- Paved garden walkway

- Open amphitheater/function lawns

### **INDOOR AMENITIES**

- Gymnasium/karaoke/aerobics room with music system
- Pool table
- Multi-purpose hall/banquet hall
- TV/AV room
- Chess/carrom and other indoor games



### CLUB HOUSE

### **INDOOR AMENITIES**



BANQUET HALL







### MINI-THEATER

### **INTERIORS**



BEDROOM



### DINING ROOM





### INTERIORS



### KITCHEN

### **SPECIFICATIONS**

#### STRUCTURE

**Earthquake Resistance** Seismic zone III compliant RCC framed structure.

**Construction Details** Solid & hollow concrete block masonry.

**Clear Height** Floor to ceiling - 9'2" feet clear height.

#### PLASTERING

Internal Walls Smoothly plastered to give an even finish.

**Ceiling Cornices** Provision to cover fire sprinkler pipes.

#### PAINTING

Interiors Acrylic emulsions with roller finish on wall.

**Ceilings** Oil bound distemper.

**Exterior** External emulsion paint.

MS Railing Enamel paint.

#### **FLOORING**

**Internal** Vitrified tile flooring.

**Utility, Balcony & Private Terrace** Anti-skid ceramic tile flooring.

**Ground & Typical Flzoor Lobby** Good quality vitri