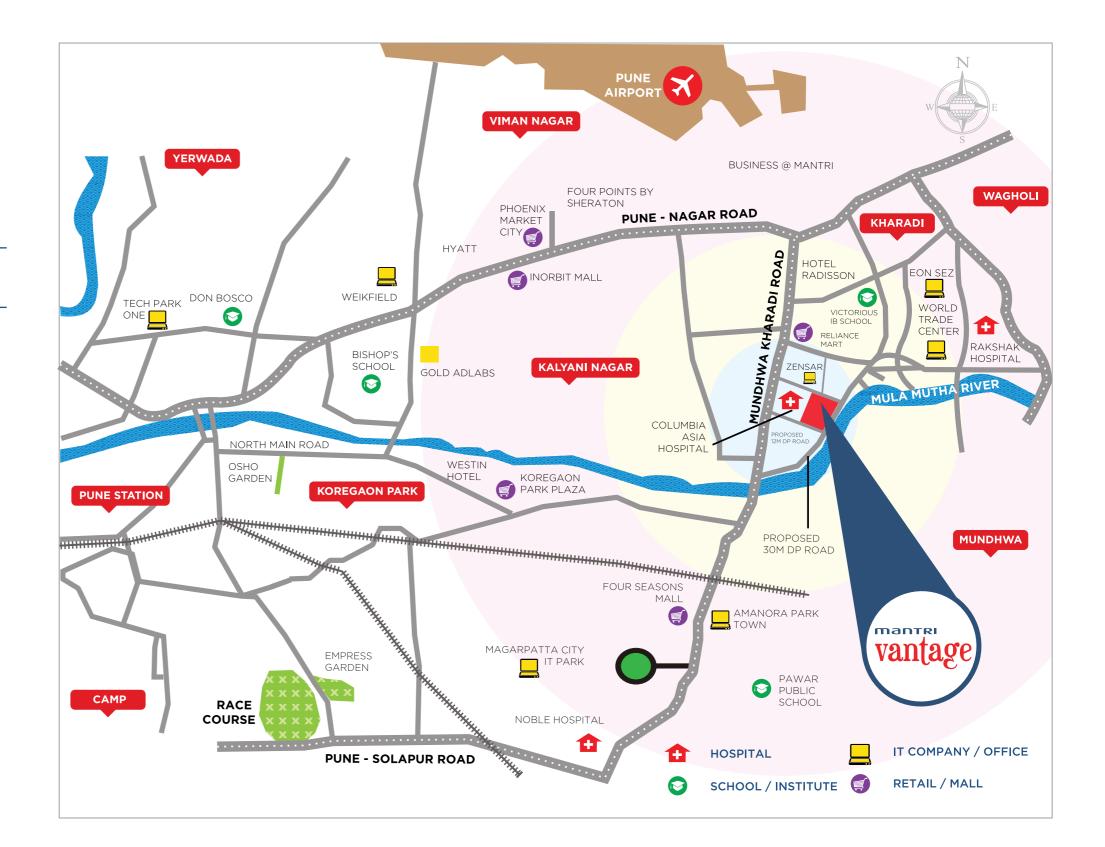

### **THE ADDRESS**

#### LOCATION USP

- Railway Station 10 km
- Airport 7 km
- Noble Hospital 6.5 km
- Columbia Asia Hospital 2.5 km
- Phoenix / Inorbit Mall 4.5 km
- Victorious IB School 1.5 km
- Magarpatta IT Park 4.5 km
- Zensar IT Park 0.5 km