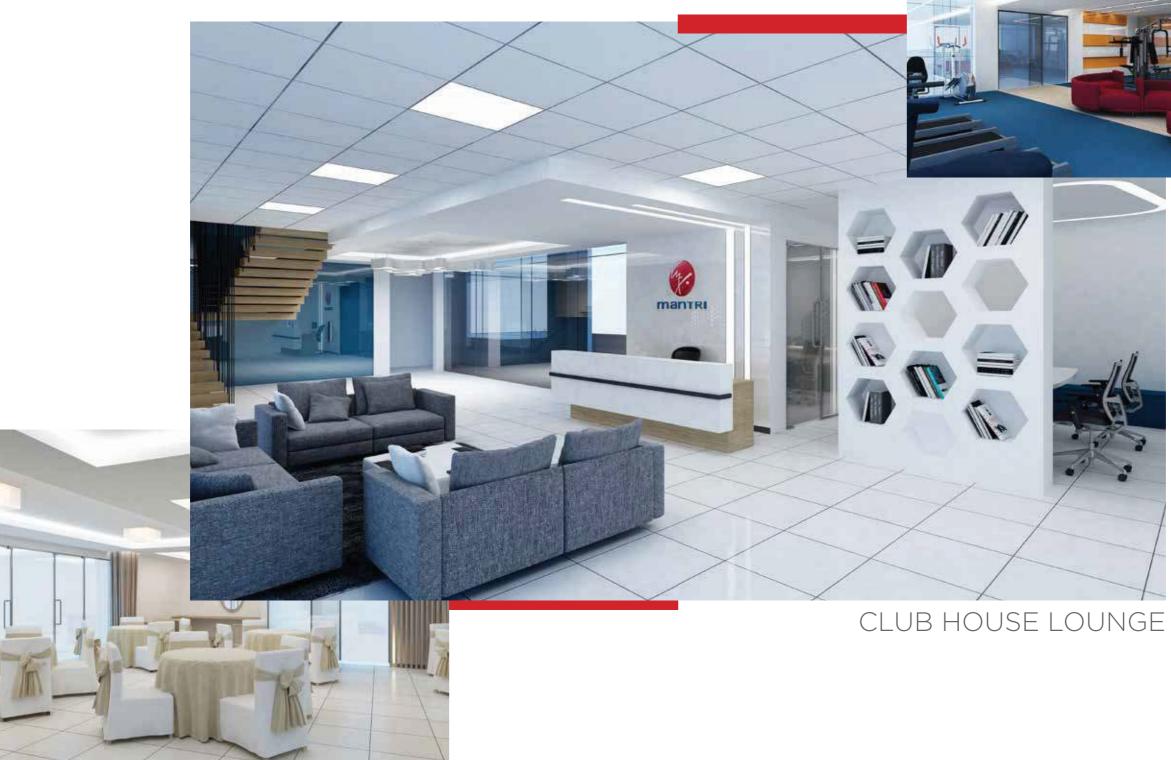

--

2BHK

2BHK

RAMP

2

1

3

TOWER

А

2BHk

5 3BHK 2.5BHK 1

4

6

2BHK

2BHK

3

5

2BHK

4

2.5BHK

2

TOWER

В

6

CLUB HOUSE

19

9

2.5BHK

- 14. Swimming pool
- 15. Swimming pool plaza
- 16. Amphitheater
- 17. Function lawns
- 18. Jogging track
- 19. Multi-purpose court
- 20. Half basketball court
- 21. Transformer yard
- 22. Deck



### OUTDOOR



### **AMENITIES**

- Outdoor exercise area
- Children's play area
- Multi-purpose play court
- Outdoor party area
- Half basketball court
- Landscaped gardens
- Paved garden walkway

- Open amphitheater/function lawns

### **INDOOR AMENITIES**

- Gymnasium/karaoke/aerobics room with music system
- Pool table
- Multi-purpose hall/banquet hall
- TV/AV room
- Chess/carrom and other indoor games



### CLUB HOUSE

### **INDOOR AMENITIES**



BANQUET HALL







### MINI-THEATER

### **INTERIORS**



BEDROOM



### DINING ROOM





### INTERIORS



### KITCHEN

### **SPECIFICATIONS**

#### STRUCTURE

**Earthquake Resistance** Seismic zone III compliant RCC framed structure.

**Construction Details** Solid & hollow concrete block masonry.

**Clear Height** Floor to ceiling - 9'2" feet clear height.

#### PLASTERING

Internal Walls Smoothly plastered to give an even finish.

**Ceiling Cornices** Provision to cover fire sprinkler pipes.

#### PAINTING

Interiors Acrylic emulsions with roller finish on wall.

**Ceilings** Oil bound distemper.

**Exterior** External emulsion paint.

MS Railing Enamel paint.

#### **FLOORING**

**Internal** Vitrified tile flooring.

**Utility, Balcony & Private Terrace** Anti-skid ceramic tile floo