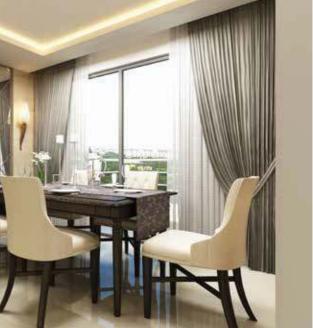

2BHK

2BHK

3

5

2BHK

4

2.5BHK

2

TOWER

В

6

CLUB HOUSE

19

9

2.5BHK

- 14. Swimming pool
- 15. Swimming pool plaza
- 16. Amphitheater
- 17. Function lawns
- 18. Jogging track
- 19. Multi-purpose court
- 20. Half basketball court
- 21. Transformer yard
- 22. Deck



### OUTDOOR



### **AMENITIES**

- Outdoor exercise area
- Children's play area
- Multi-purpose play court
- Outdoor party area
- Half basketball court
- Landscaped gardens
- Paved garden walkway

- Open amphitheater/function lawns

### **INDOOR AMENITIES**

- Gymnasium/karaoke/aerobics room with music system
- Pool table
- Multi-purpose hall/banquet hall
- TV/AV room
- Chess/carrom and other indoor games



### CLUB HOUSE

### **INDOOR AMENITIES**



BANQUET HALL







### MINI-THEATER

### **INTERIORS**



BEDROOM



### DINING ROOM





### INTERIORS



### KITCHEN

### **SPECIFICATIONS**

#### STRUCTURE

**Earthquake Resistance** Seismic zone III compliant RCC framed structure.

**Construction Details** Solid & hollow concrete block masonry.

**Clear Height** Floor to ceiling - 9'2" feet clear height.

#### PLASTERING

Internal Walls Smoothly plastered to give an even finish.

**Ceiling Cornices** Provision to cover fire sprinkler pipes.

#### PAINTING

Interiors Acrylic emulsions with roller finish on wall.

**Ceilings** Oil bound distemper.

**Exterior** External emulsion paint.

MS Railing Enamel paint.

#### **FLOORING**

**Internal** Vitrified tile flooring.

**Utility, Balcony & Private Terrace** Anti-skid ceramic tile flooring.

**Ground & Typical Flzoor Lobby** Good quality vitrified tiles.