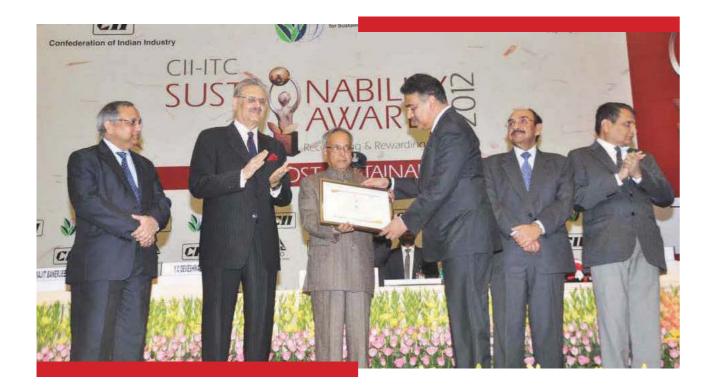

### **AWARDS & ACCOLADES**

Mr. Sushil Mantri receiving the prestigious CII Sustainability award from honourable President of India - Mr. Pranab Mukherjee.

Mantri Developers was honored by CMO Asia with the award for Brand Excellence.

Mr. Sushil Mantri was awarded 'Entrepreneur of the Year' by Big Brands Research.

Mantri Developers was awarded the CNBC Awaaz CRISIL Real Estate Award for India's best Residential Building.

Mantri Developers was conferred with the prestigious CII Sustainability award for 'STRONG COMMITMENT TO EXCEL' on the journey towards sustainable development.