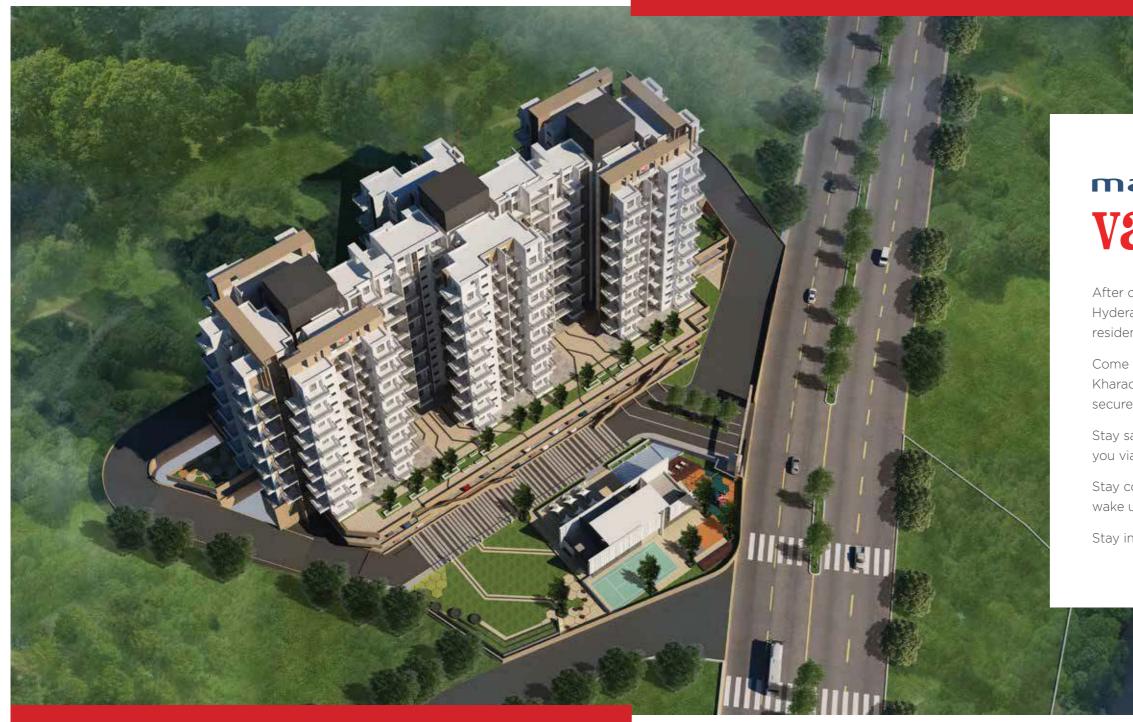

### LANDSCAPE PLAN

#### LEGEND

- 1. Entrance plaza
- 2. Accent planting
- 3. Play lawn
- 4. Sandpit
- 5. Play equipment area
- 6. Senior citizen area
- 7. Outdoor seating area
- Screen planting 8.
- Outdoor exercise area 9.
- 10. Meditation area
- 11. Outdoor reading area

- 12. Informal seating area
- 13. Sculpture & feature walls

2.5BHK

2.5BHK

16

---12 M WIDE ROAD ----

2BHK

2BHK

RAMP

2

1

3

TOWER

А

2BHk

5 3BHK 2.5BHK 1

4

6

2BHK

2BHK

3

5

2BHK

4

2.5BHK

2

TOWER

В

6

CLUB HOUSE

19

9

2.5BHK

- 14. Swimming pool
- 15. Swimming pool plaza
- 16. Amphitheater
- 17. Function lawns
- 18. Jogging track
- 19. Multi-purpose court
- 20. Half basketball court
- 21. Transformer yard
- 22. Deck