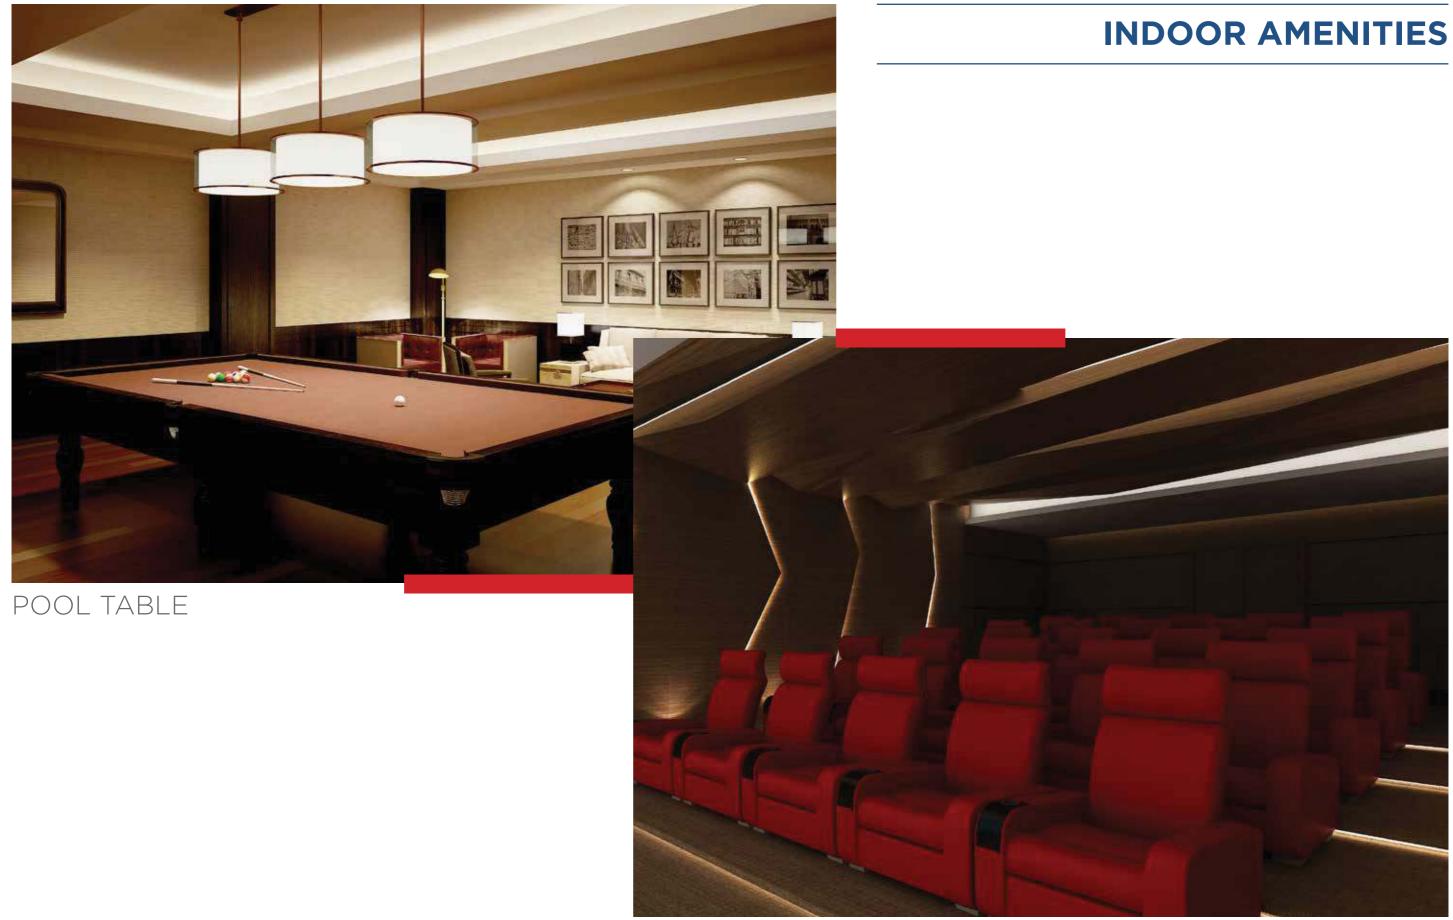

### **INDOOR AMENITIES**

- Gymnasium/karaoke/aerobics room with music system
- Pool table
- Multi-purpose hall/banquet hall
- TV/AV room
- Chess/carrom and other indoor games

### **INDOOR AMENITIES**

BANQUET HALL

### MINI-THEATER