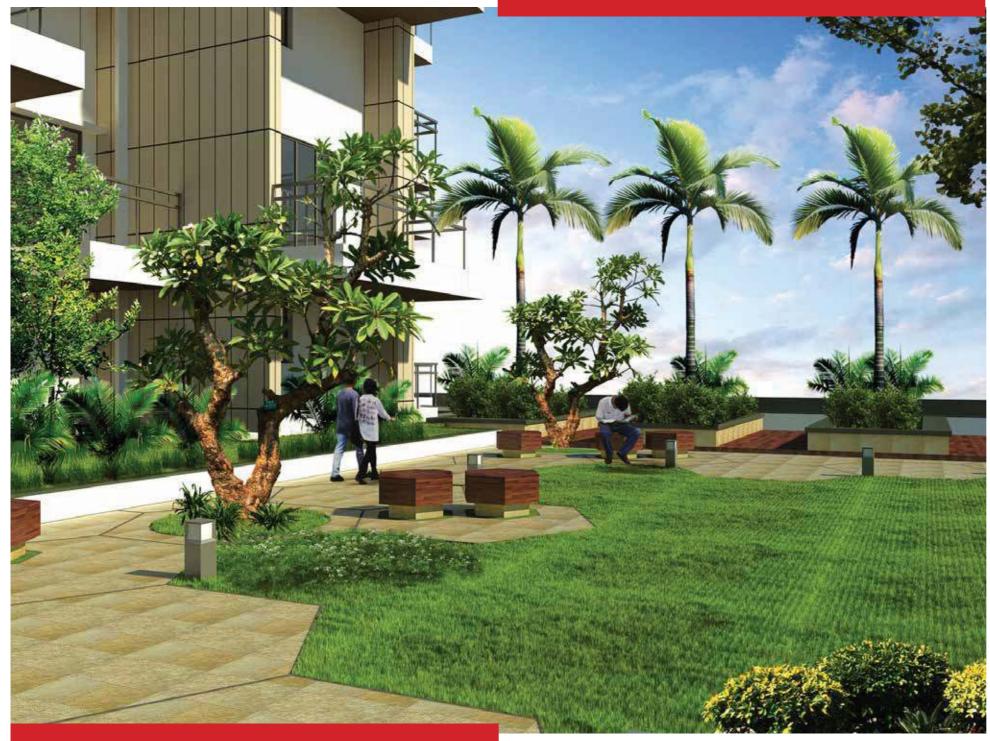

### OUTDOOR

### **AMENITIES**

- Outdoor exercise area
- Children's play area
- Multi-purpose play court
- Outdoor party area
- Half basketball court
- Landscaped gardens
- Paved garden walkway

- Open amphitheater/function lawns

### **INDOOR AMENITIES**

- Gymnasium/karaoke/aerobics room with music system
- Pool table
- Multi-purpose hall/banquet hall
- TV/AV room
- Chess/carrom and other indoor games