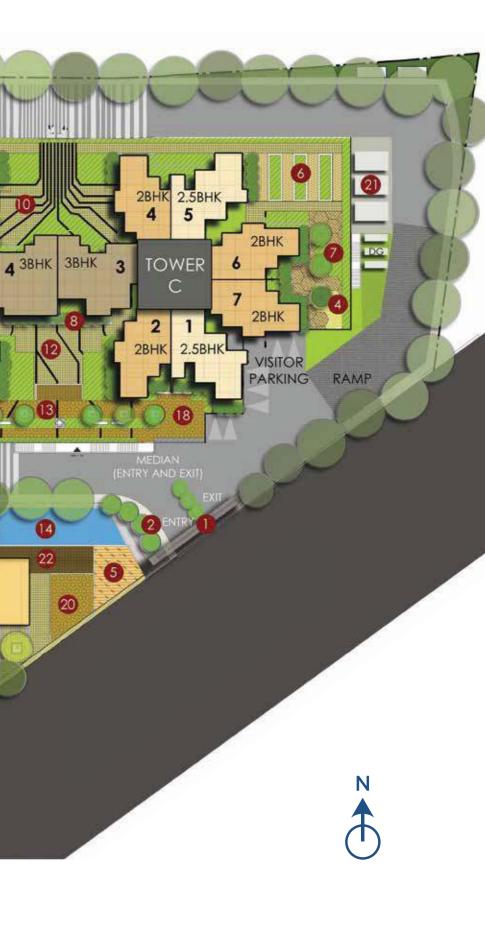

### LANDSCAPE PLAN

#### LEGEND

- 1. Entrance plaza
- 2. Accent planting
- 3. Play lawn
- 4. Sandpit
- 5. Play equipment area
- 6. Senior citizen area
- 7. Outdoor seating area
- Screen planting 8.
- Outdoor exercise area 9.
- 10. Meditation area
- 11. Outdoor reading area

- 12. Informal seating area
- 13. Sculpture & feature walls

2.5BHK

2.5BHK

16

---12 M WIDE ROAD ----

2BHK

2BHK

RAMP

2

1

3

TOWER

А

2BHk

5 3BHK 2.5BHK 1

4

6

2BHK

2BHK

3

5

2BHK

4

2.5BHK

2

TOWER

В

6

CLUB HOUSE

19

9

2.5BHK

- 14. Swimming pool
- 15. Swimming pool plaza
- 16. Amphitheater
- 17. Function lawns
- 18. Jogging track
- 19. Multi-purpose court
- 20. Half basketball court
- 21. Transformer yard
- 22. Deck