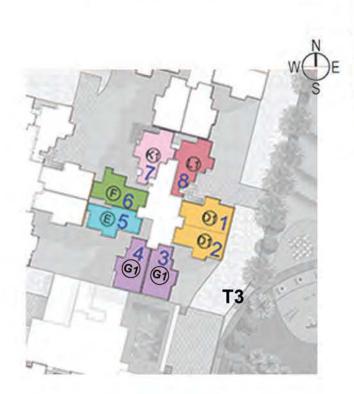

1st to 4th Floor Tower - 03

| UNIT NO | UNIT TYPE | AREA (sft) |
|---------|-----------|------------|
| 01      | D1        | 867        |
| 02      | D1        | 867        |
| 03      | G1        | 924        |
| 04      | G1        | 924        |
| 05      | Е         | 875        |
| 06      | F         | 890        |
| 07      | K1        | 988        |
| 08      | L1        | 985        |

Typical Floor Plan 5th to 14th Floor Tower - 03

| UNIT NO | UNIT TYPE | AREA (sft) |
|---------|-----------|------------|
| 01      | D1        | 867        |
| 02      | D1        | 867        |
| 03      | G         | 924        |
| 04      | G         | 924        |
| 05      | E         | 875        |
| 06      | F         | 890        |
| 07      | K1        | 988        |
| 08      | L1        | 985        |