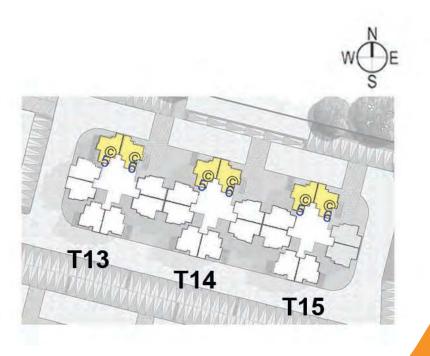

Typical Floor Plan 1st to 14th Floor Tower - 13

| UNIT NO | UNIT TYPE | AREA (sft) |
|---------|-----------|------------|
| 01      | В         | 584        |
| 02      | В         | 584        |
| 03      | A1        | 572        |
| 04      | A1        | 572        |
| 05      | С         | 589        |
| 06      | C         | 589        |
| 07      | Α         | 572        |
| 08      | Α         | 572        |

Typical Floor Plan 1st to 14th Floor Tower - 14

| UNIT NO | UNIT TYPE | AREA (sft) |
|---------|-----------|------------|
| 01      | В         | 584        |
| 02      | В         | 584        |
| 03      | Α         | 572        |
| 04      | Α         | 572        |
| 05      | С         | 589        |
| 06      | С         | 589        |
| 07      | Α         | 572        |
| 08      | Α         | 572        |

Typical Floor Plan 1st to 14th Floor Tower - 15

| UNIT NO | UNIT TYPE | AREA (sft) |
|---------|-----------|------------|
| 01      | В         | 584        |
| 02      | В         | 584        |
| 03      | Α         | 572        |
| 04      | Α         | 572        |
| 05      | С         | 589        |
| 06      | С         | 589        |
| 07      | A1        | 572        |
| 08      | A1        | 572        |