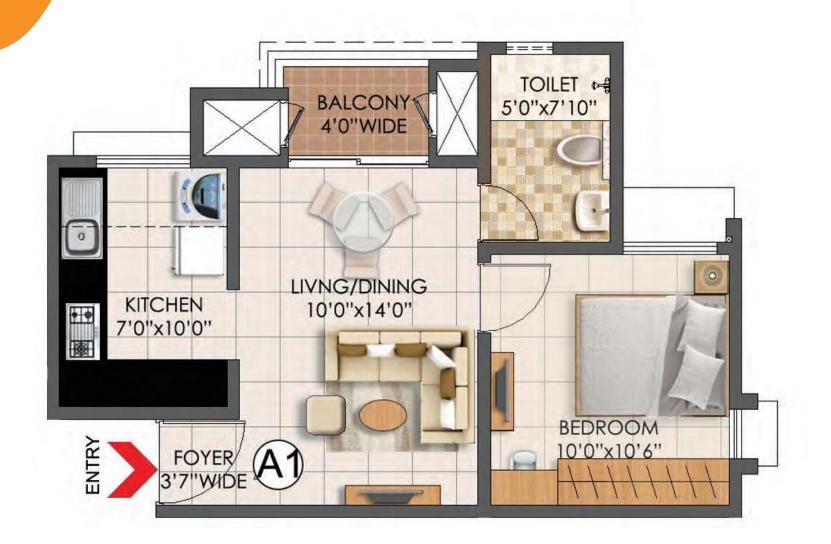

# Unit Type - A1

Carprt Area - 384 (sft)

Unit Area 1BR - 572 (sft)

1st - 14th Floor

Tower - 13 & 15