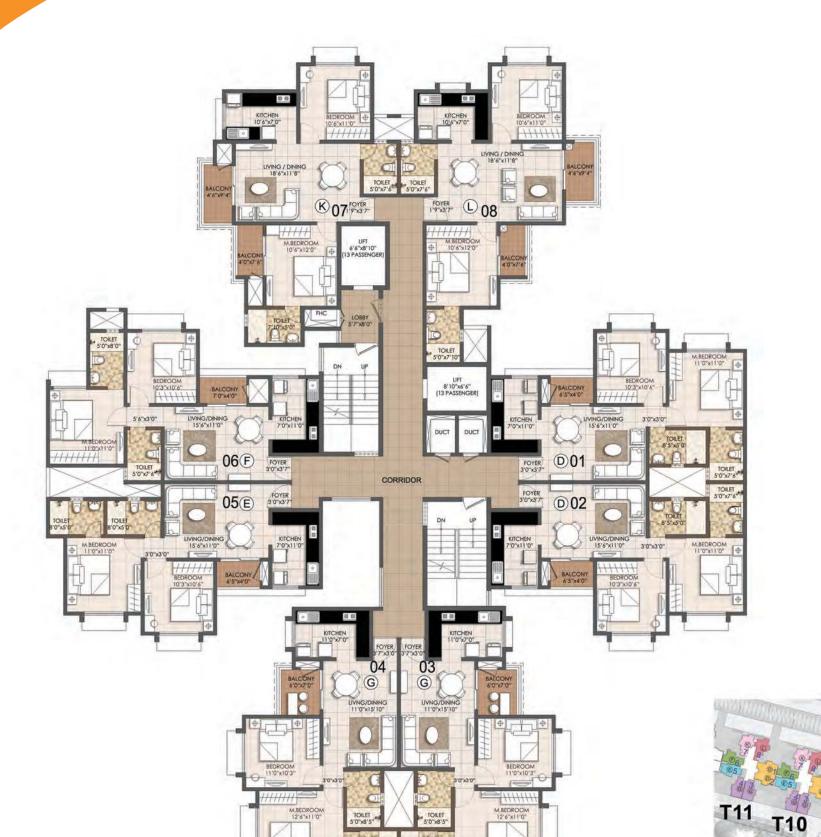

Typical Floor Plan Tower - 05,07 1st to 14th Floor Tower - 12 2nd to 14th Floor

| UNIT NO | UNIT TYPE | AREA (sft) |
|---------|-----------|------------|
| 01      | D         | 867        |
| 02      | D         | 867        |
| 03      | G         | 924        |
| 04      | G         | 924        |
| 05      | Н         | 978        |
| 06      | J         | 979        |
| 07      | K         | 988        |
| 08      | L L       | 985        |

#### Typical Floor Plan 5th to 14th Floor Tower - 06

| UNIT NO | UNIT TYPE | AREA (sft) |
|---------|-----------|------------|
| 01      | D1        | 867        |
| 02      | D1        | 867        |
| 03      | G         | 924        |
| 04      | G         | 924        |
| 05      | E         | 875        |
| 06      | F         | 890        |
| 07      | K         | 988        |
| 08      | L         | 985        |

#### 1st to 4th Floor Tower - 06

| UNIT NO | UNIT TYPE | AREA (sft) |
|---------|-----------|------------|
| 01      | D1        | 867        |
| 02      | D1        | 867        |
| 03      | G         | 924        |
| 04      | G         | 924        |
| 05      | E         | 875        |
| 06      | F         | 890        |
| 07      | K1        | 988        |
| 08      | L1        | 985        |

## Unit Type - G

Carprt Area - 631 (sft)

Unit Area 2BR - 924 (sft)

Tower - 4,5,6,7,8,9,10,11 & 12

1st - 14th Floor

Tower - 3

5th-14th Floor

## Unit Type - G1

Carprt Area - 631 (sft)

Unit Area 2BR - 924 (sft)

Tower - 1 & 2

1st - 14th Floor

Tower - 3

1st - 4th Floor