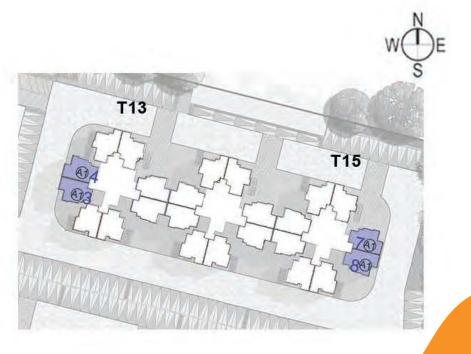

Typical Floor Plan 1st to 14th Floor Tower - 13

| UNIT NO | UNIT TYPE | AREA (sft) |
|---------|-----------|------------|
| 01      | В         | 584        |
| 02      | В         | 584        |
| 03      | A1        | 572        |
| 04      | A1        | 572        |
| 05      | С         | 589        |
| 06      | C         | 589        |
| 07      | Α         | 572        |
| 08      | Α         | 572        |

Typical Floor Plan 1st to 14th Floor Tower - 15

| UNIT NO | UNIT TYPE | AREA (sft) |
|---------|-----------|------------|
| 01      | В         | 584        |
| 02      | В         | 584        |
| 03      | Α         | 572        |
| 04      | Α         | 572        |
| 05      | С         | 589        |
| 06      | С         | 589        |
| 07      | A1        | 572        |
| 08      | A1        | 572        |