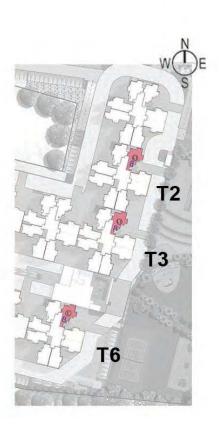

## Unit Type - H

Carprt Area - 641 (sft)

Unit Area 2BR - 978 (sft)

Tower - 1, 2, 5, 7

1st - 14th Floor

Tower - 12

2nd - 14th Floor

**T2** 

## Unit Type - J

Carprt Area - 641 (sft)

Unit Area 2BR - 979 (sft)

1st - 14th Floor

Tower - 1, 2, 5 & 7

Tower - 12

2nd-14th Floor