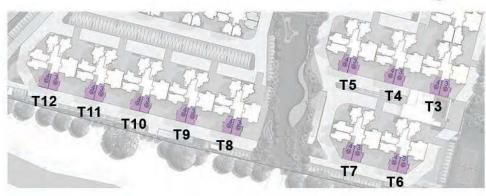

## Unit Type - E

Carprt Area - 605 (sft)

Unit Area 2BR - 875 (sft)

1st - 14th Floor

Tower - 3, 4, 6, 8, 9, 10 & 11

T4 T3

T11

T10

T9

T8