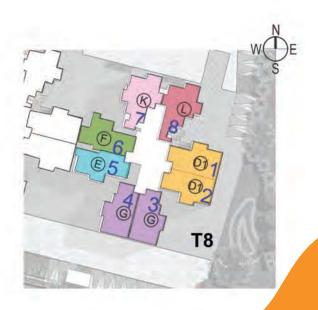

Typical Floor Plan 1st to 14th Floor Tower - 08

| UNIT NO | UNIT TYPE | AREA (sft) |
|---------|-----------|------------|
| 01      | D1        | 867        |
| 02      | D1        | 867        |
| 03      | G         | 924        |
| 04      | G         | 924        |
| 05      | E         | 875        |
| 06      | F         | 890        |
| 07      | K         | 988        |
| 08      | L. L.     | 985        |