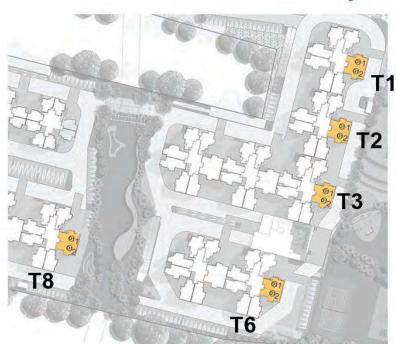

## Unit Type - H

Carprt Area - 641 (sft)

Unit Area 2BR - 978 (sft)

Tower - 1, 2, 5, 7

1st - 14th Floor

Tower - 12

2nd - 14th Floor

**T2** 