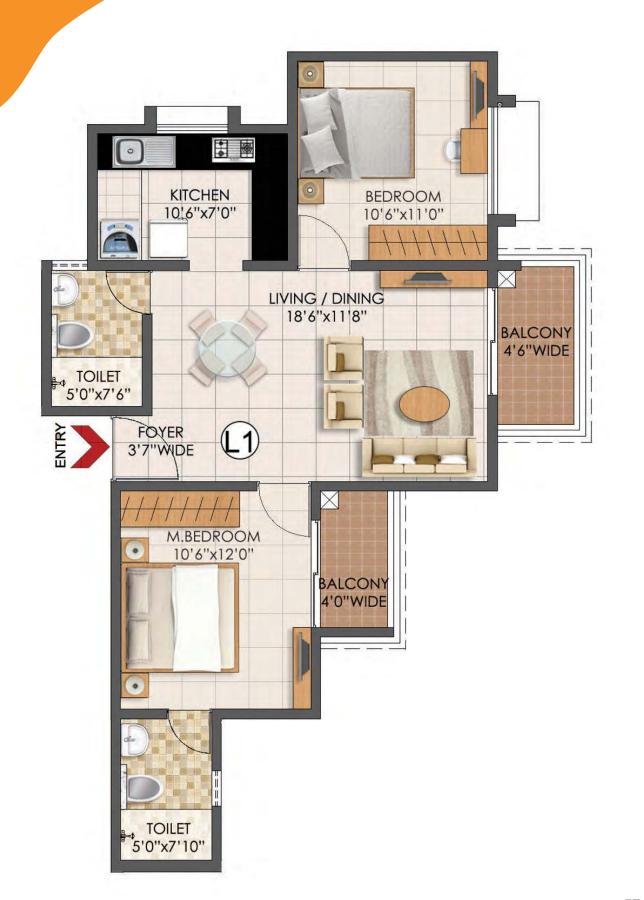

## **Unit Type - K1**

Carprt Area - 641 (sft)

Unit Area 2BR - 988 (sft)

1st - 14th Floor

Tower - 2 & 3

Tower - 6

1st - 4th Floor