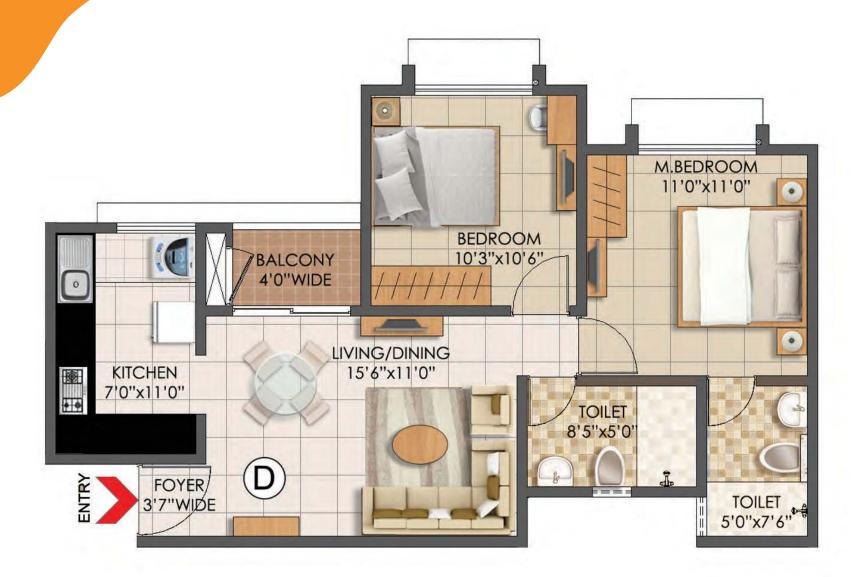

## Unit Type - D1

Carprt Area - 605 (sft)

Unit Area 2BR - 867 (sft)

1st - 14th Floor

Tower - 1, 2, 3, 6 & 8