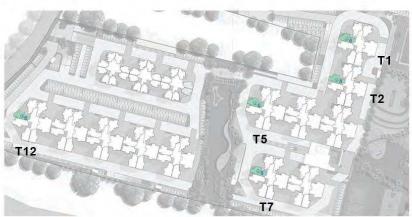

## Unit Type - E

Carprt Area - 605 (sft)

Unit Area 2BR - 875 (sft)

1st - 14th Floor

Tower - 3, 4, 6, 8, 9, 10 & 11

T4 T3

T11

T10

T9

T8