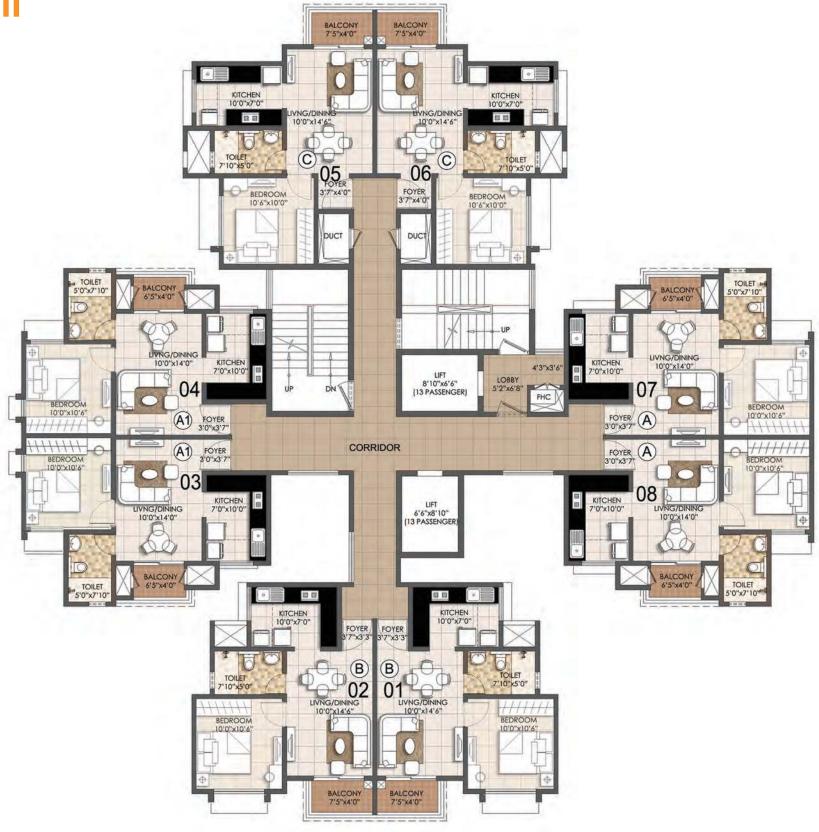

Typical Floor Plan 1st to 14th Floor Tower - 13

| UNIT NO | UNIT TYPE | AREA (sft) |
|---------|-----------|------------|
| 01      | В         | 584        |
| 02      | В         | 584        |
| 03      | A1        | 572        |
| 04      | A1        | 572        |
| 05      | С         | 589        |
| 06      | C         | 589        |
| 07      | Α         | 572        |
| 08      | Α         | 572        |

Typical Floor Plan 1st to 14th Floor Tower - 14

| UNIT NO | UNIT TYPE | AREA (sft) |
|---------|-----------|------------|
| 01      | В         | 584        |
| 02      | В         | 584        |
| 03      | Α         | 572        |
| 04      | Α         | 572        |
| 05      | С         | 589        |
| 06      | С         | 589        |
| 07      | Α         | 572        |
| 08      | Α         | 572        |

Typical Floor Plan 1st to 14th Floor Tower - 15

| UNIT NO | UNIT TYPE | AREA (sft) |
|---------|-----------|------------|
| 01      | В         | 584        |
| 02      | В         | 584        |
| 03      | Α         | 572        |
| 04      | Α         | 572        |
| 05      | С         | 589        |
| 06      | С         | 589        |
| 07      | A1        | 572        |
| 08      | A1        | 572        |

# Unit Type - A

Carprt Area - 384 (sft)

Unit Area 1BR - 572 (sft)

1st - 14th Floor

Tower - 13, 14 & 15

# Unit Type - A1

Carprt Area - 384 (sft)

Unit Area 1BR - 572 (sft)

1st - 14th Floor

Tower - 13 & 15

## Unit Type - B

Carprt Area - 390 (sft)

Unit Area 1BR - 584 (sft)

1st - 14th Floor

Tower - 13, 14 & 15

## Unit Type - C

Carprt Area - 393 (sft)

Unit Area 1BR - 589 (sft)

1st - 14th Floor

Tower - 13, 14 & 15