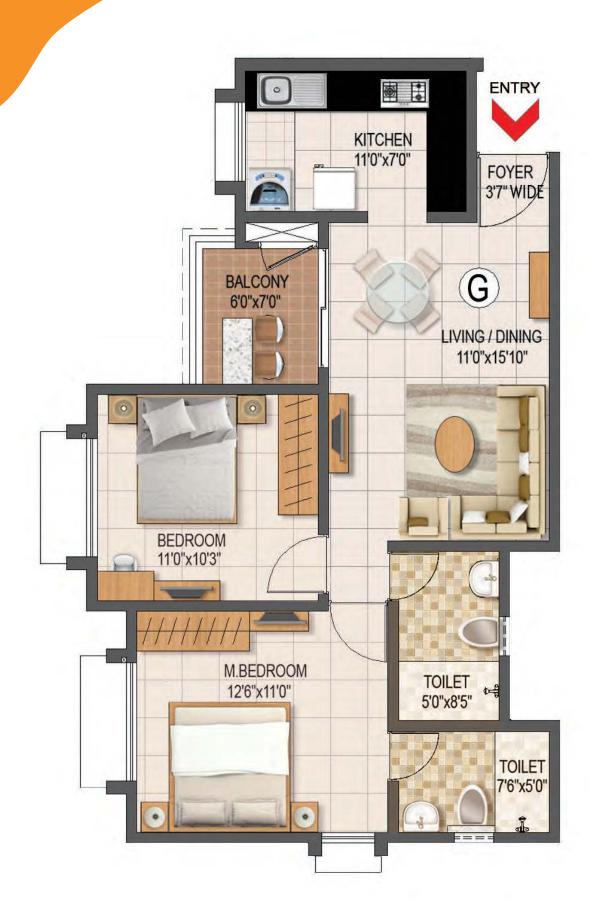

## Unit Type - G

Carprt Area - 631 (sft)

Unit Area 2BR - 924 (sft)

Tower - 4,5,6,7,8,9,10,11 & 12

1st - 14th Floor

Tower - 3

5th-14th Floor

## Unit Type - G1

Carprt Area - 631 (sft)

Unit Area 2BR - 924 (sft)

Tower - 1 & 2

1st - 14th Floor

Tower - 3

1st - 4th Floor