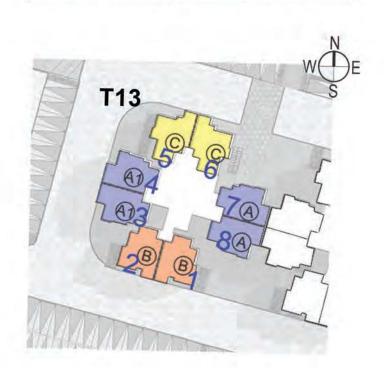

Typical Floor Plan 1st to 14th Floor Tower - 13

| UNIT NO | UNIT TYPE | AREA (sft) |
|---------|-----------|------------|
| 01      | В         | 584        |
| 02      | В         | 584        |
| 03      | A1        | 572        |
| 04      | A1        | 572        |
| 05      | С         | 589        |
| 06      | C         | 589        |
| 07      | Α         | 572        |
| 08      | Α         | 572        |