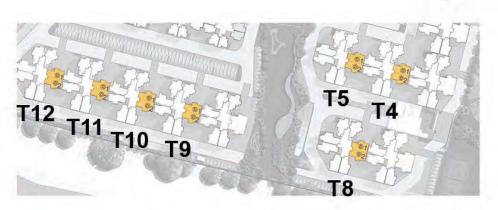

## Unit Type - E

Carprt Area - 605 (sft)

Unit Area 2BR - 875 (sft)

1st - 14th Floor

Tower - 3, 4, 6, 8, 9, 10 & 11

T4 T3

T11

T10

T9

T8