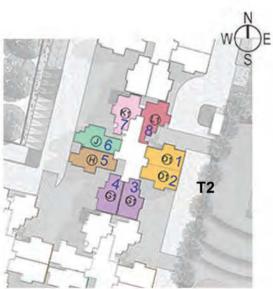

#### Typical Floor Plan 1st to 14th Floor Tower - 02

| UNIT NO | UNIT TYPE | AREA (sft) |
|---------|-----------|------------|
| 01      | D1        | 867        |
| 02      | D1        | 867        |
| 03      | G1        | 924        |
| 04      | G1        | 924        |
| 05      | Н         | 978        |
| 06      | J         | 979        |
| 07      | K1        | 988        |
| 08      | L1        | 985        |