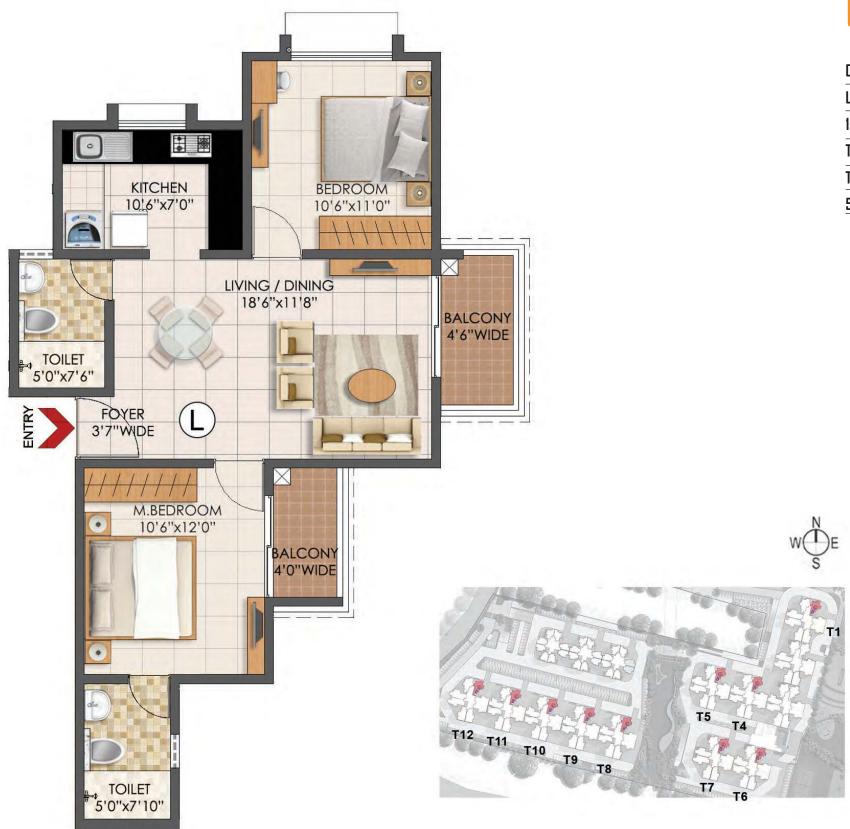

## Unit Type - L

Carprt Area - 642 (sft)

Unit Area 2BR - 985 (sft)

1st -14th Floor

Tower-1,4,5,7,8,9,10,11 & 12

Tower - 6

5th - 14th Floor

Carprt Area - 642 (sft)
Unit Area 2BR - 985 (sft)
1st - 14th Floor
Tower- 2 & 3
Tower - 6
1st - 4th Floor