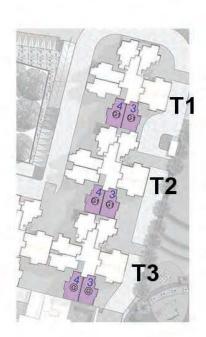

## Unit Type - H

Carprt Area - 641 (sft)

Unit Area 2BR - 978 (sft)

Tower - 1, 2, 5, 7

1st - 14th Floor

Tower - 12

2nd - 14th Floor

**T2** 

## Unit Type - J

Carprt Area - 641 (sft)

Unit Area 2BR - 979 (sft)

1st - 14th Floor

Tower - 1, 2, 5 & 7

Tower - 12

2nd-14th Floor