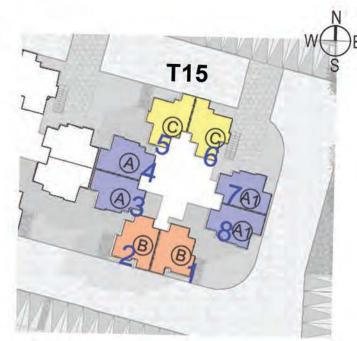

Typical Floor Plan 1st to 14th Floor Tower - 15

| UNIT NO | UNIT TYPE | AREA (sft) |
|---------|-----------|------------|
| 01      | В         | 584        |
| 02      | В         | 584        |
| 03      | Α         | 572        |
| 04      | Α         | 572        |
| 05      | С         | 589        |
| 06      | С         | 589        |
| 07      | A1        | 572        |
| 08      | A1        | 572        |