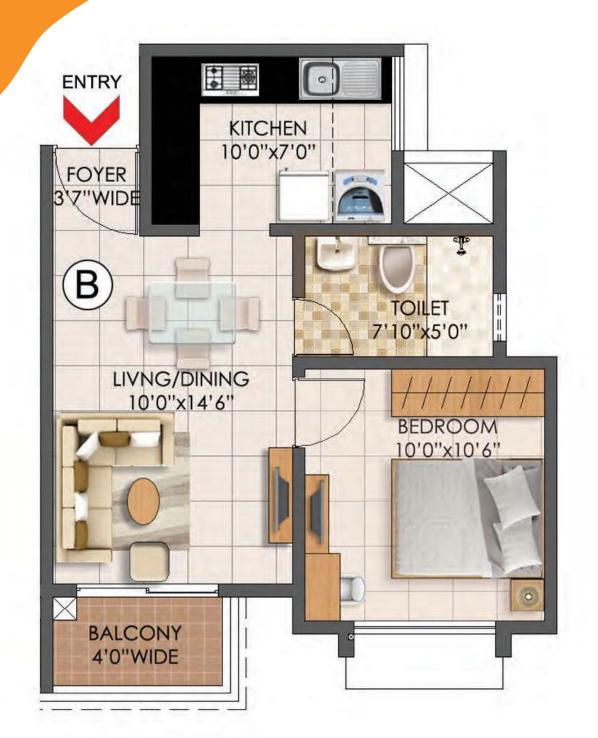

## Unit Type - B

Carprt Area - 390 (sft)

Unit Area 1BR - 584 (sft)

1st - 14th Floor

Tower - 13, 14 & 15