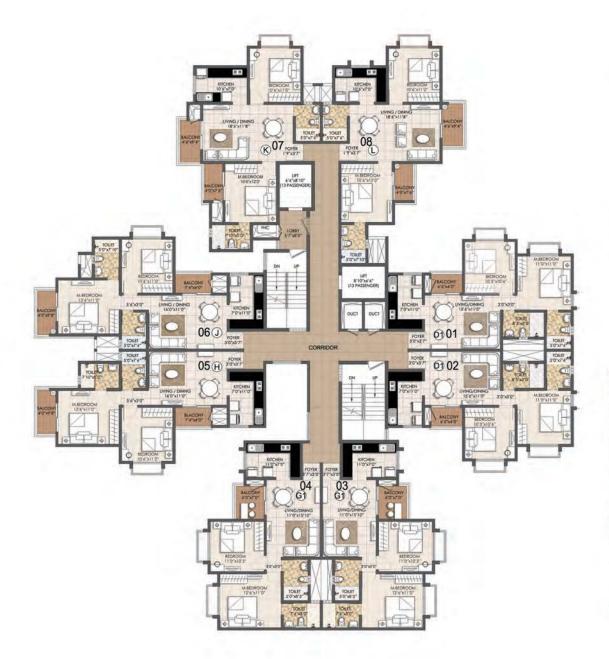

#### Typical Floor Plan 1st to 14th Floor Tower - 01

| UNIT NO | UNIT TYPE | AREA (sft) |
|---------|-----------|------------|
| 01      | D1        | 867        |
| 02      | D1        | 867        |
| 03      | G1        | 924        |
| 04      | G1        | 924        |
| 05      | Н         | 978        |
| 06      | J         | 979        |
| 07      | K         | 988        |
| 08      | L         | 985        |