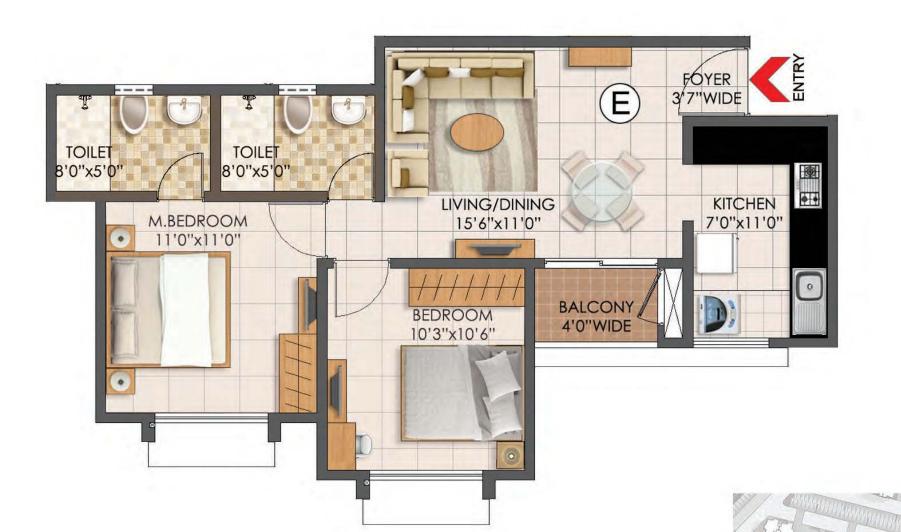

## Unit Type - E

Carprt Area - 605 (sft)

Unit Area 2BR - 875 (sft)

1st - 14th Floor

Tower - 3, 4, 6, 8, 9, 10 & 11

T4 T3

T11

T10

## Unit Type - F

Carprt Area - 611 (sft)

Unit Area 2BR - 890 (sft)

1st - 14th Floor

Tower - 3, 4, 6, 8, 9, 10 & 11

## Unit Type - G

Carprt Area - 631 (sft)

Unit Area 2BR - 924 (sft)

Tower - 4,5,6,7,8,9,10,11 & 12

1st - 14th Floor

Tower - 3

5th-14th Floor