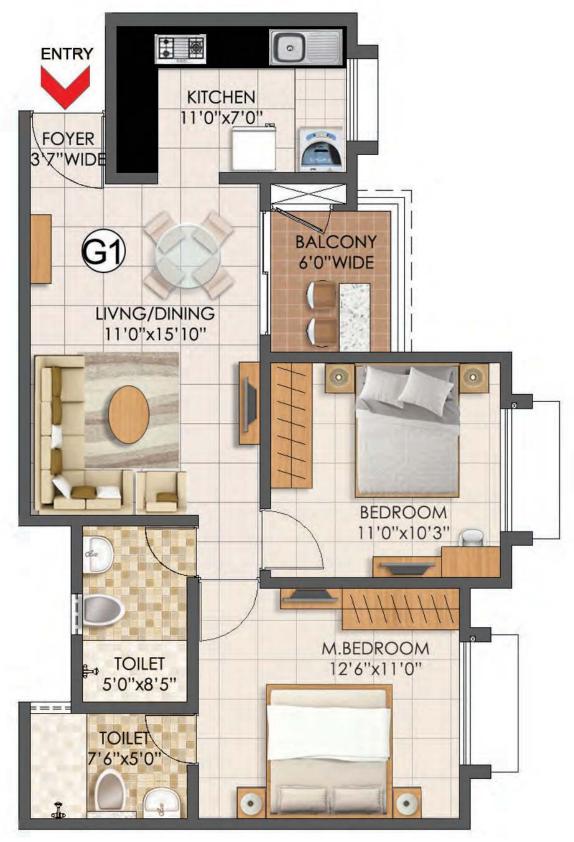

## Unit Type - G1

Carprt Area - 631 (sft)

Unit Area 2BR - 924 (sft)

Tower - 1 & 2

1st - 14th Floor

Tower - 3

1st - 4th Floor