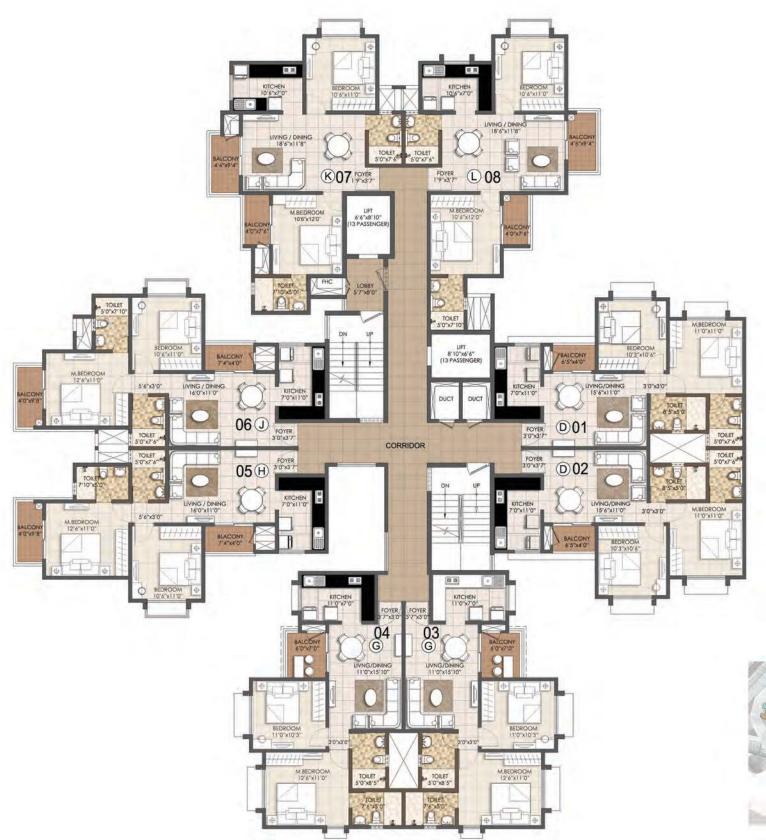

#### Typical Floor Plan 5th to 14th Floor Tower - 06

| UNIT NO | UNIT TYPE | AREA (sft) |
|---------|-----------|------------|
| 01      | D1        | 867        |
| 02      | D1        | 867        |
| 03      | G         | 924        |
| 04      | G         | 924        |
| 05      | E         | 875        |
| 06      | F         | 890        |
| 07      | K         | 988        |
| 08      | L         | 985        |

#### 1st to 4th Floor Tower - 06

| UNIT NO | UNIT TYPE | AREA (sft) |
|---------|-----------|------------|
| 01      | D1        | 867        |
| 02      | D1        | 867        |
| 03      | G         | 924        |
| 04      | G         | 924        |
| 05      | E         | 875        |
| 06      | F         | 890        |
| 07      | K1        | 988        |
| 08      | L1        | 985        |