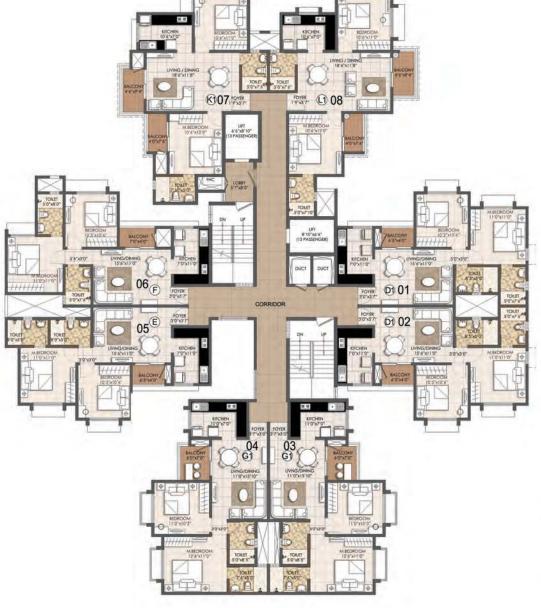

1st to 4th Floor Tower - 03

| UNIT NO | UNIT TYPE | AREA (sft) |
|---------|-----------|------------|
| 01      | D1        | 867        |
| 02      | D1        | 867        |
| 03      | G1        | 924        |
| 04      | G1        | 924        |
| 05      | Е         | 875        |
| 06      | F         | 890        |
| 07      | K1        | 988        |
| 08      | L1        | 985        |

Typical Floor Plan 5th to 14th Floor Tower - 03

| UNIT NO | UNIT TYPE | AREA (sft) |
|---------|-----------|------------|
| 01      | D1        | 867        |
| 02      | D1        | 867        |
| 03      | G         | 924        |
| 04      | G         | 924        |
| 05      | E         | 875        |
| 06      | F         | 890        |
| 07      | K1        | 988        |
| 08      | L1        | 985        |

#### Typical Floor Plan 5th to 14th Floor Tower - 06

| UNIT NO | UNIT TYPE | AREA (sft) |
|---------|-----------|------------|
| 01      | D1        | 867        |
| 02      | D1        | 867        |
| 03      | G         | 924        |
| 04      | G         | 924        |
| 05      | E         | 875        |
| 06      | F         | 890        |
| 07      | K         | 988        |
| 08      | L         | 985        |

#### 1st to 4th Floor Tower - 06

| UNIT NO | UNIT TYPE | AREA (sft) |
|---------|-----------|------------|
| 01      | D1        | 867        |
| 02      | D1        | 867        |
| 03      | G         | 924        |
| 04      | G         | 924        |
| 05      | E         | 875        |
| 06      | F         | 890        |
| 07      | K1        | 988        |
| 08      | L1        | 985        |

## Unit Type - D1

Carprt Area - 605 (sft)

Unit Area 2BR - 867 (sft)

1st - 14th Floor

Tower - 1, 2, 3, 6 & 8

## Unit Type - E

Carprt Area - 605 (sft)

Unit Area 2BR - 875 (sft)

1st - 14th Floor

Tower - 3, 4, 6, 8, 9, 10 & 11

T4 T3

T11

T10

## Unit Type - F

Carprt Area - 611 (sft)

Unit Area 2BR - 890 (sft)

1st - 14th Floor

Tower - 3, 4, 6, 8, 9, 10 & 11

## Unit Type - G1

Carprt Area - 631 (sft)

Unit Area 2BR - 924 (sft)

Tower - 1 & 2

1st - 14th Floor

Tower - 3

1st - 4th Floor

## **Unit Type - K1**

Carprt Area - 641 (sft)

Unit Area 2BR - 988 (sft)

1st - 14th Floor

Tower - 2 & 3

Tower - 6

1st - 4th Floor