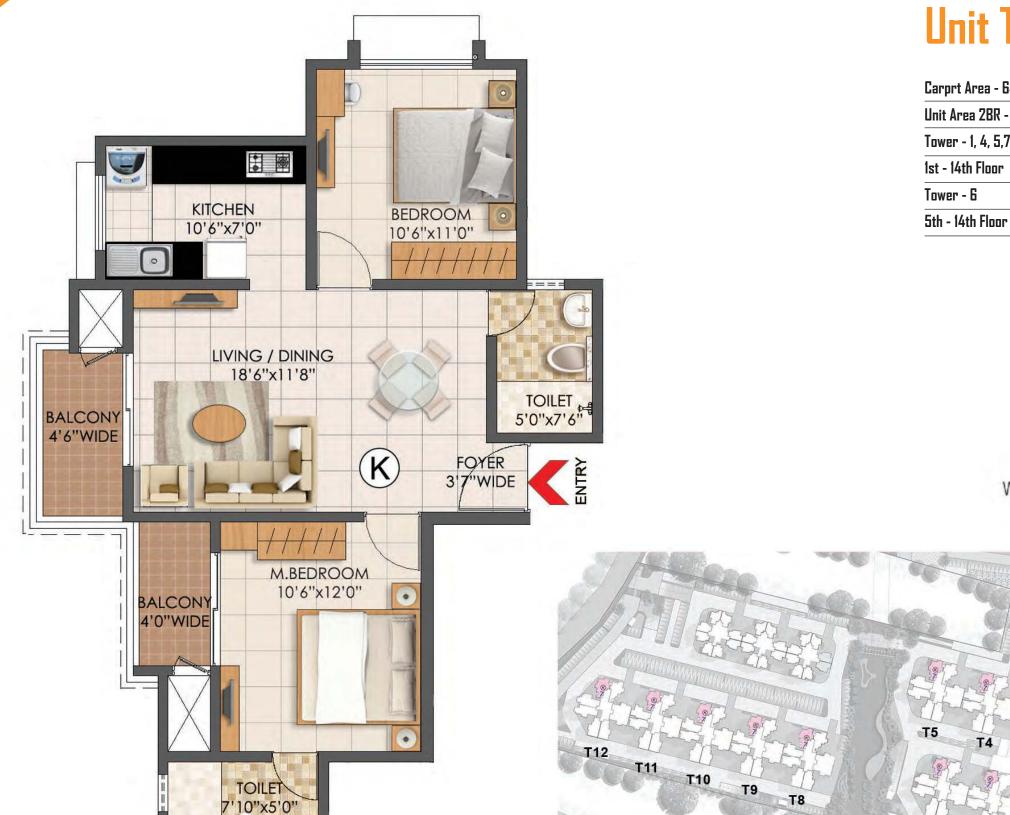

#### Unit Type - K

Carprt Area - 641 (sft)

Unit Area 2BR - 988 (sft)

Tower - 1, 4, 5,7, 8, 9, 10, 11 & 12

T7