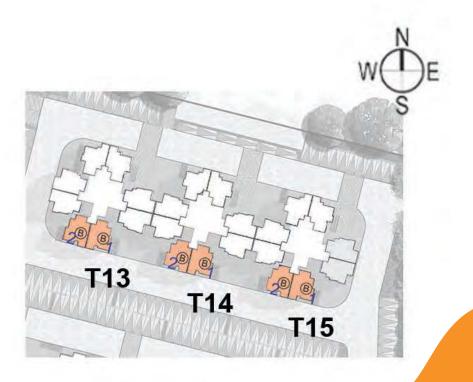

Typical Floor Plan 1st to 14th Floor Tower - 13

| UNIT NO | UNIT TYPE | AREA (sft) |
|---------|-----------|------------|
| 01      | В         | 584        |
| 02      | В         | 584        |
| 03      | A1        | 572        |
| 04      | A1        | 572        |
| 05      | С         | 589        |
| 06      | C         | 589        |
| 07      | Α         | 572        |
| 08      | Α         | 572        |

Typical Floor Plan 1st to 14th Floor Tower - 14

| UNIT NO | UNIT TYPE | AREA (sft) |
|---------|-----------|------------|
| 01      | В         | 584        |
| 02      | В         | 584        |
| 03      | Α         | 572        |
| 04      | Α         | 572        |
| 05      | С         | 589        |
| 06      | С         | 589        |
| 07      | Α         | 572        |
| 08      | Α         | 572        |

Typical Floor Plan 1st to 14th Floor Tower - 15

| UNIT NO | UNIT TYPE | AREA (sft) |
|---------|-----------|------------|
| 01      | В         | 584        |
| 02      | В         | 584        |
| 03      | Α         | 572        |
| 04      | Α         | 572        |
| 05      | С         | 589        |
| 06      | С         | 589        |
| 07      | A1        | 572        |
| 08      | A1        | 572        |