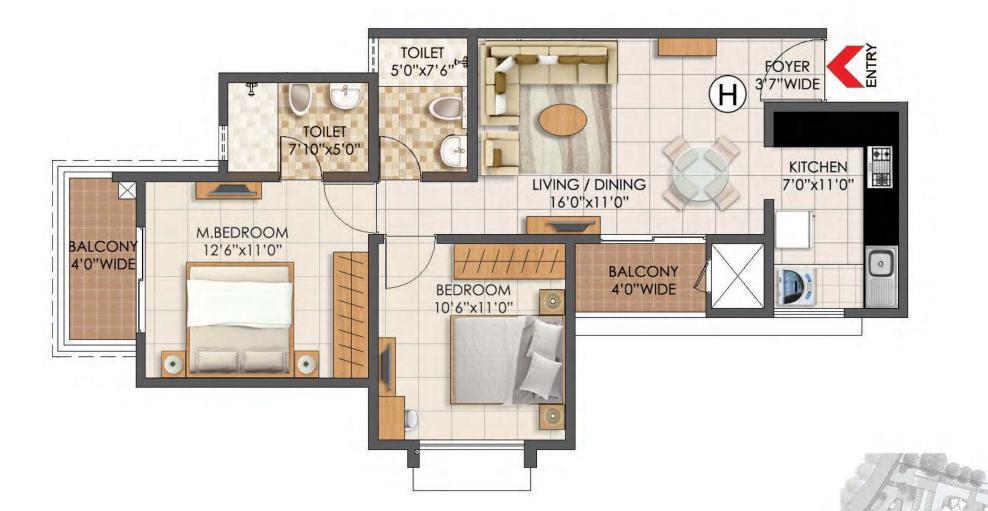

## Unit Type - J

Carprt Area - 641 (sft)

Unit Area 2BR - 979 (sft)

1st - 14th Floor

Tower - 1, 2, 5 & 7

Tower - 12

2nd-14th Floor