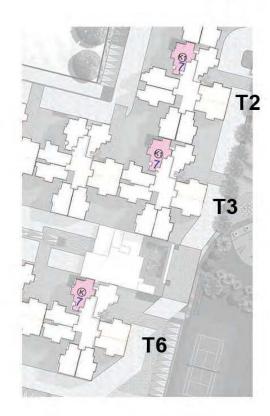

## Unit Type - H

Carprt Area - 641 (sft)

Unit Area 2BR - 978 (sft)

Tower - 1, 2, 5, 7

1st - 14th Floor

Tower - 12

2nd - 14th Floor

**T2** 

## Unit Type - J

Carprt Area - 641 (sft)

Unit Area 2BR - 979 (sft)

1st - 14th Floor

Tower - 1, 2, 5 & 7

Tower - 12

2nd-14th Floor

## **Unit Type - K1**

Carprt Area - 641 (sft)

Unit Area 2BR - 988 (sft)

1st - 14th Floor

Tower - 2 & 3

Tower - 6

1st - 4th Floor