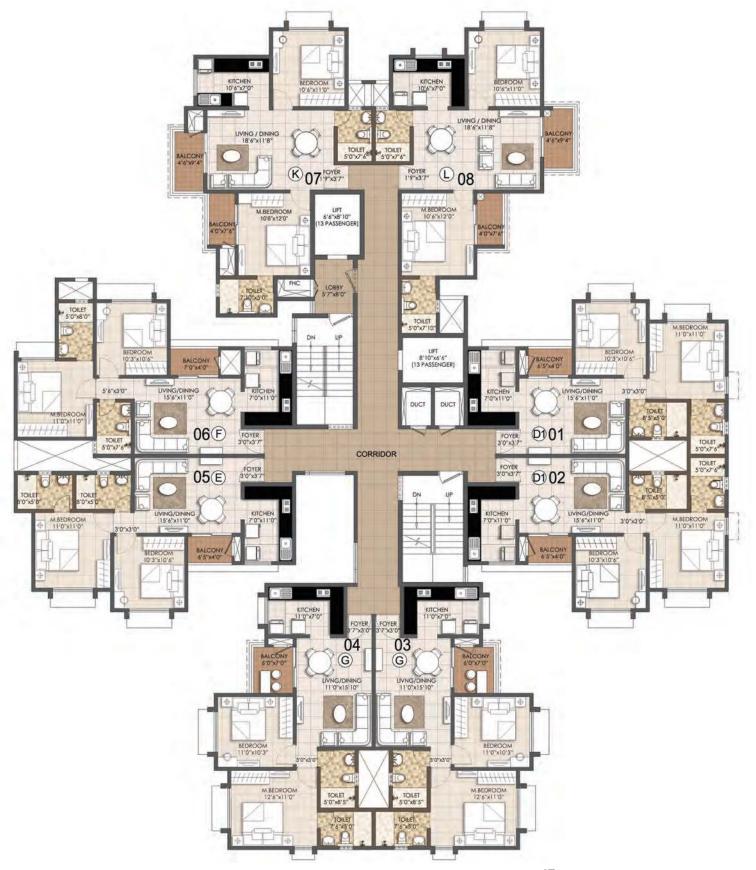

Typical Floor Plan 1st to 14th Floor Tower - 08

| UNIT NO | UNIT TYPE | AREA (sft) |
|---------|-----------|------------|
| 01      | D1        | 867        |
| 02      | D1        | 867        |
| 03      | G         | 924        |
| 04      | G         | 924        |
| 05      | E         | 875        |
| 06      | F         | 890        |
| 07      | K         | 988        |
| 08      | L. L.     | 985        |