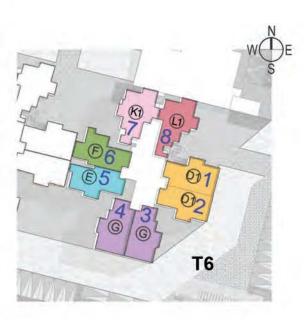

Typical Floor Plan 1st to 14th Floor Tower - 08

| UNIT NO | UNIT TYPE | AREA (sft) |
|---------|-----------|------------|
| 01      | D1        | 867        |
| 02      | D1        | 867        |
| 03      | G         | 924        |
| 04      | G         | 924        |
| 05      | E         | 875        |
| 06      | F         | 890        |
| 07      | K         | 988        |
| 08      | L. L.     | 985        |