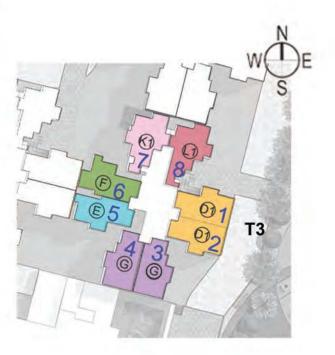

## Unit Type - E

Carprt Area - 605 (sft)

Unit Area 2BR - 875 (sft)

1st - 14th Floor

Tower - 3, 4, 6, 8, 9, 10 & 11

T4 T3

T11

T10

T9

T8