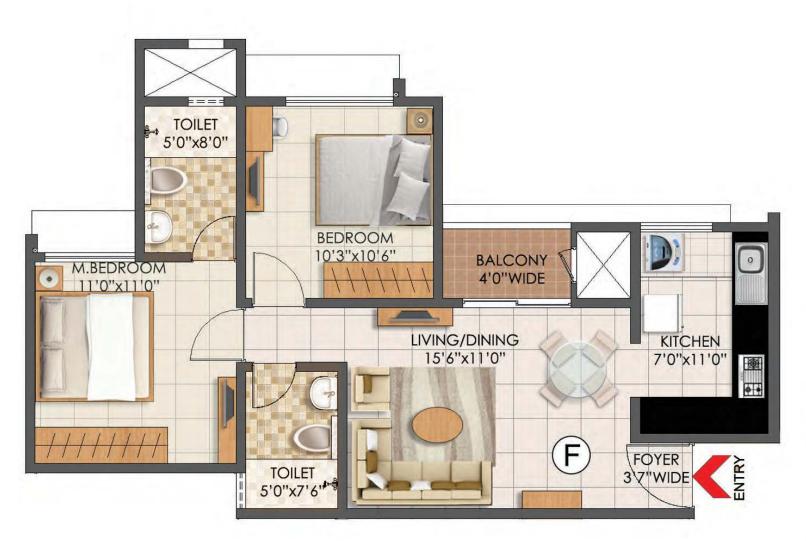

## Unit Type - D1

Carprt Area - 605 (sft)

Unit Area 2BR - 867 (sft)

1st - 14th Floor

Tower - 1, 2, 3, 6 & 8

## Unit Type - G1

Carprt Area - 631 (sft)

Unit Area 2BR - 924 (sft)

Tower - 1 & 2

1st - 14th Floor

Tower - 3

1st - 4th Floor

## **Unit Type - K1**

Carprt Area - 641 (sft)

Unit Area 2BR - 988 (sft)

1st - 14th Floor

Tower - 2 & 3

Tower - 6

1st - 4th Floor