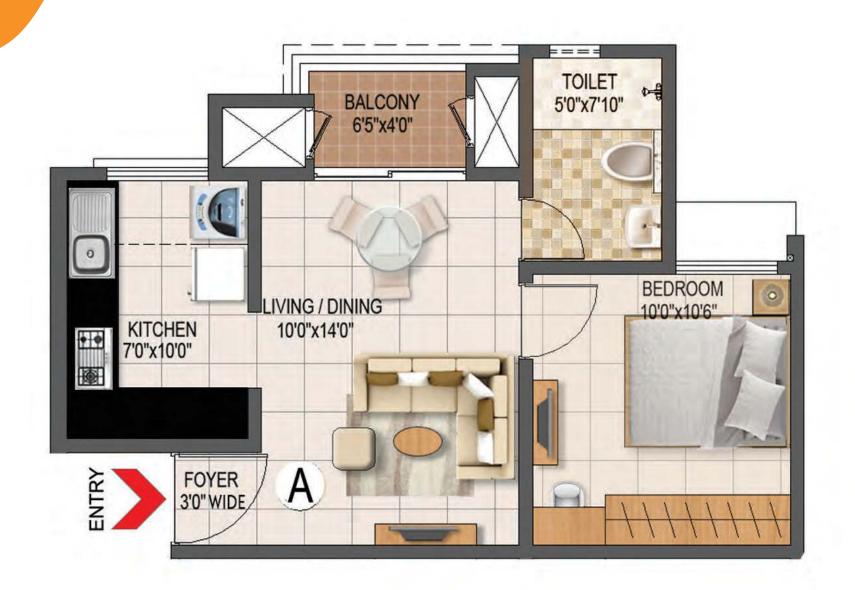

# Unit Type - A

Carprt Area - 384 (sft)

Unit Area 1BR - 572 (sft)

1st - 14th Floor

Tower - 13, 14 & 15