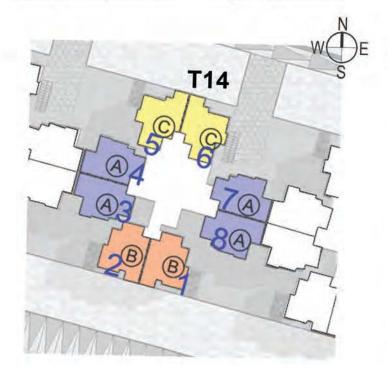

Typical Floor Plan 1st to 14th Floor Tower - 14

| UNIT NO | UNIT TYPE | AREA (sft) |
|---------|-----------|------------|
| 01      | В         | 584        |
| 02      | В         | 584        |
| 03      | Α         | 572        |
| 04      | Α         | 572        |
| 05      | С         | 589        |
| 06      | С         | 589        |
| 07      | Α         | 572        |
| 08      | Α         | 572        |