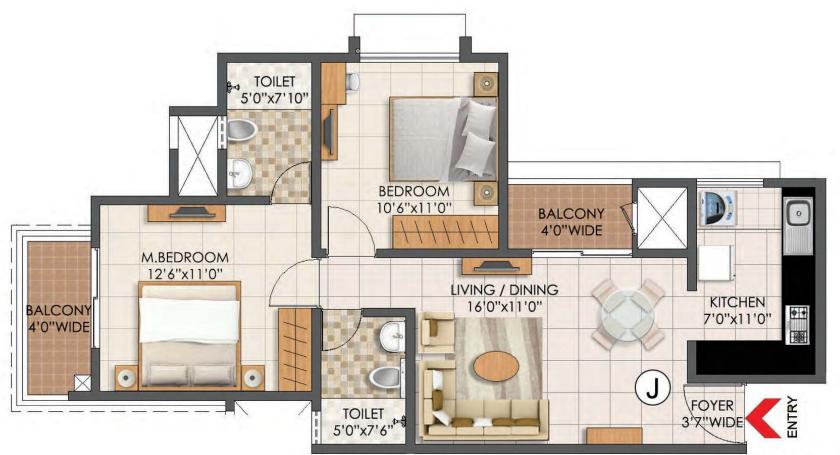

## Unit Type - J

Carprt Area - 641 (sft)

Unit Area 2BR - 979 (sft)

1st - 14th Floor

Tower - 1, 2, 5 & 7

Tower - 12

2nd-14th Floor