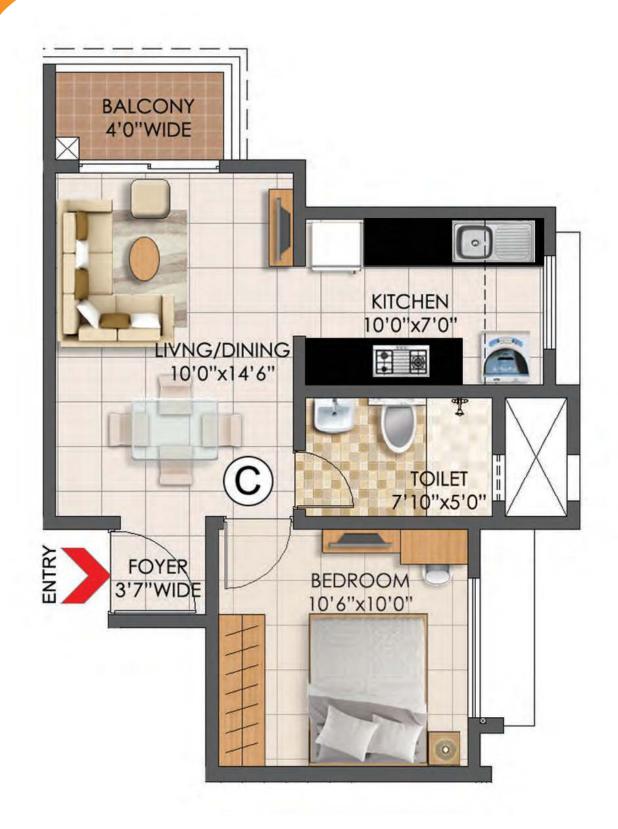

## Unit Type - C

Carprt Area - 393 (sft)

Unit Area 1BR - 589 (sft)

1st - 14th Floor

Tower - 13, 14 & 15