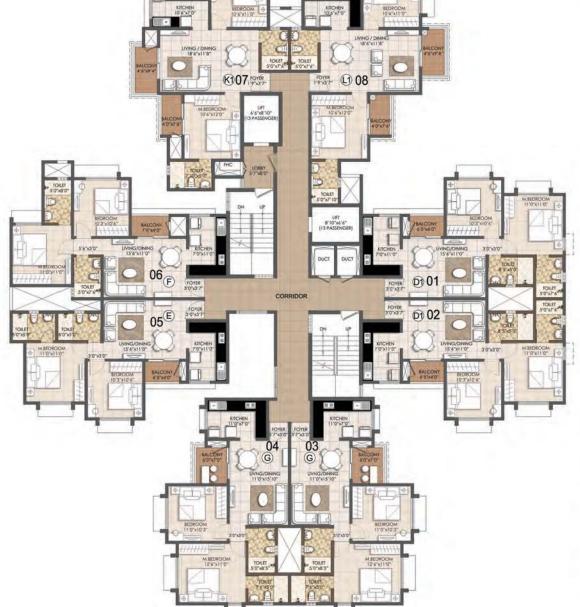

Typical Floor Plan 1st to 14th Floor Tower - 04,09,10 & 11

| UNIT NO | UNIT TYPE  | AREA (sft) |
|---------|------------|------------|
| 01      | D          | 867        |
| 02      | D          | 867        |
| 03      | G          | 924        |
| 04      | G          | 924        |
| 05      | E          | 875        |
| 06      | F          | 890        |
| 07      | K          | 988        |
| 08      | 4 14L/5 -9 | 985        |