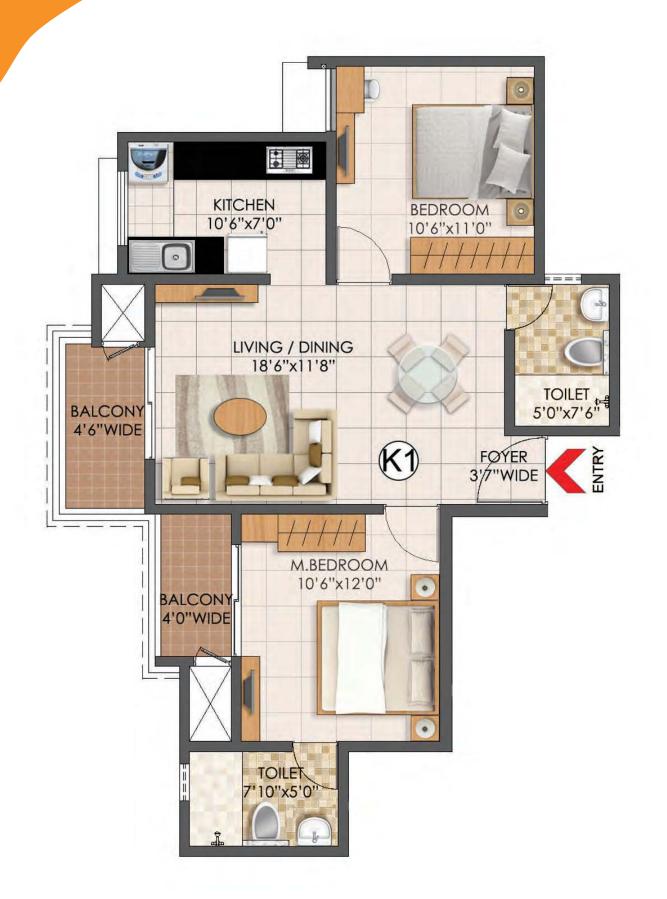

## **Unit Type - K1**

Carprt Area - 641 (sft)

Unit Area 2BR - 988 (sft)

1st - 14th Floor

Tower - 2 & 3

Tower - 6

1st - 4th Floor