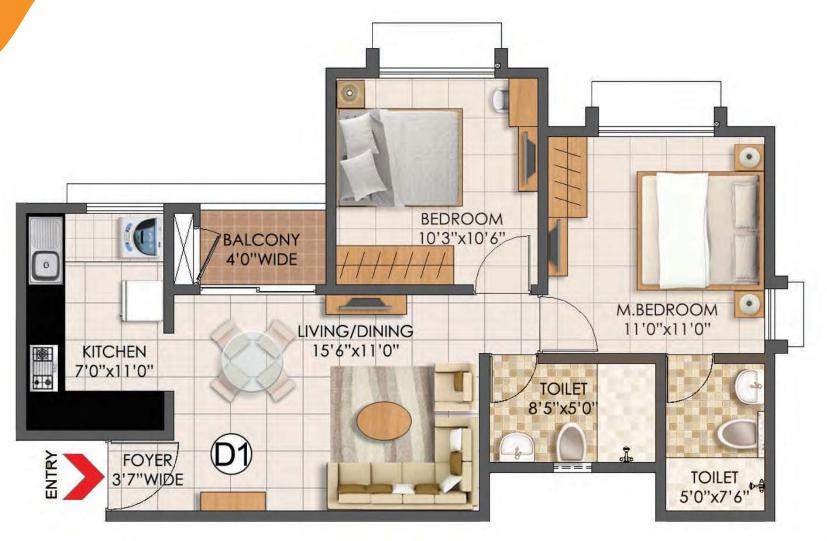

## Unit Type - D1

Carprt Area - 605 (sft)

Unit Area 2BR - 867 (sft)

1st - 14th Floor

Tower - 1, 2, 3, 6 & 8