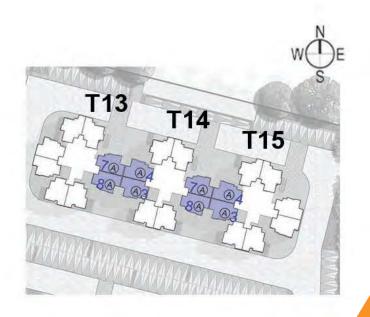

Typical Floor Plan 1st to 14th Floor Tower - 13

| UNIT NO | UNIT TYPE | AREA (sft) |
|---------|-----------|------------|
| 01      | В         | 584        |
| 02      | В         | 584        |
| 03      | A1        | 572        |
| 04      | A1        | 572        |
| 05      | С         | 589        |
| 06      | C         | 589        |
| 07      | Α         | 572        |
| 08      | Α         | 572        |

Typical Floor Plan 1st to 14th Floor Tower - 14

| UNIT NO | UNIT TYPE | AREA (sft) |
|---------|-----------|------------|
| 01      | В         | 584        |
| 02      | В         | 584        |
| 03      | Α         | 572        |
| 04      | Α         | 572        |
| 05      | С         | 589        |
| 06      | С         | 589        |
| 07      | Α         | 572        |
| 08      | Α         | 572        |

Typical Floor Plan 1st to 14th Floor Tower - 15

| UNIT NO | UNIT TYPE | AREA (sft) |
|---------|-----------|------------|
| 01      | В         | 584        |
| 02      | В         | 584        |
| 03      | Α         | 572        |
| 04      | Α         | 572        |
| 05      | С         | 589        |
| 06      | С         | 589        |
| 07      | A1        | 572        |
| 08      | A1        | 572        |