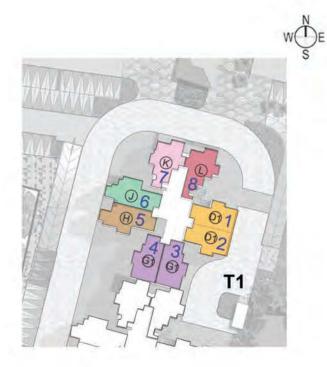

#### Typical Floor Plan 1st to 14th Floor Tower - 01

| UNIT NO | UNIT TYPE | AREA (sft) |
|---------|-----------|------------|
| 01      | D1        | 867        |
| 02      | D1        | 867        |
| 03      | G1        | 924        |
| 04      | G1        | 924        |
| 05      | Н         | 978        |
| 06      | J         | 979        |
| 07      | K         | 988        |
| 08      | L         | 985        |