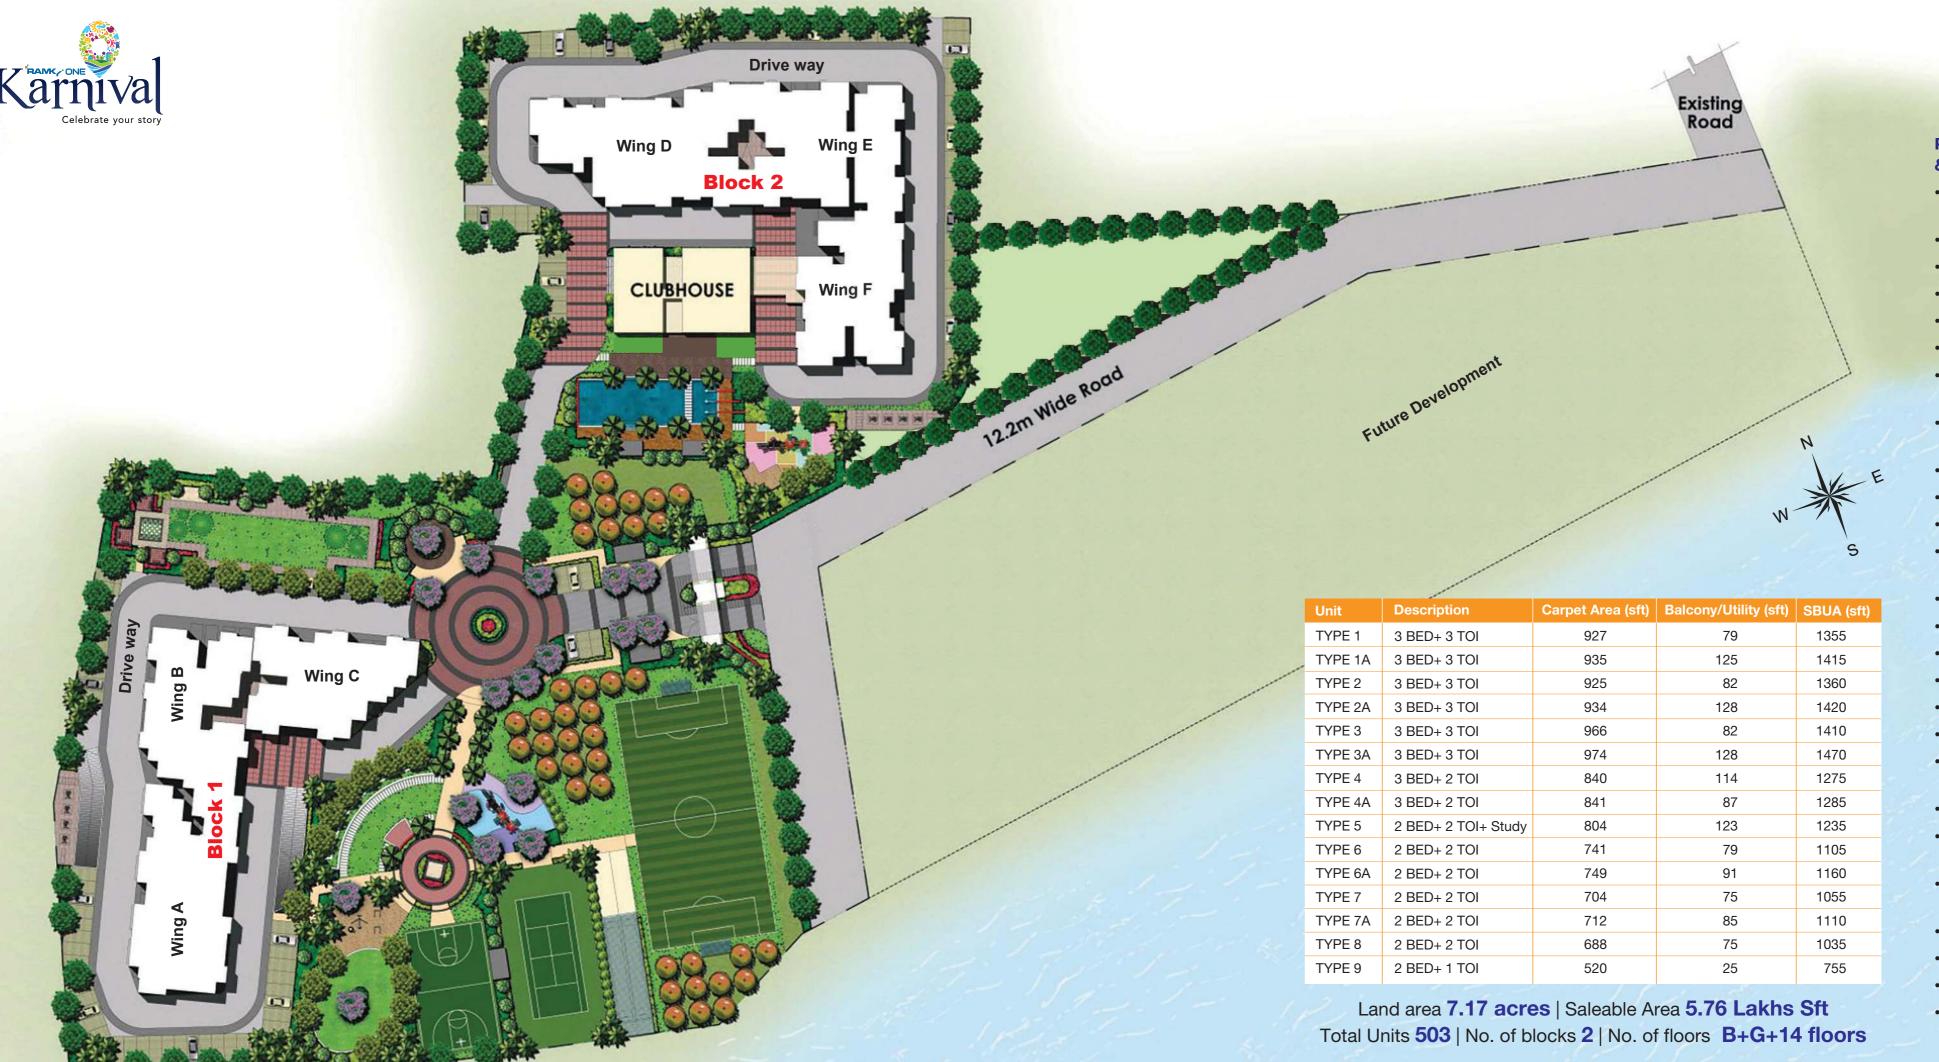

## Swimming Pool Mini Soccer Field Children Rlay Area Celebrate a better lifestyle Tennis Court Imagine a day that begins with celebrating an improved quality of life. Ramky One Karnival goes beyond the appeal of urban living to carefully strike a delicate balance between nature, design and a plethora of amenities to give you a holistic lifestyle. Basketball Court Cricket Practice Nets

## PROJECT FEATURES & AMENITIES

- Clubhouse with Reception and Waiting Lounge
- Mini Soccer Field
- Tennis Court
- Basketball Court
- Outdoor Gym
- . Air conditioned Or
- Air-conditioned Gym
- Kids Zone / Sand Pit & Play Equipment
- Swimming Pool with Baby Pool
- Amphitheatre
- Cricket Practice Nets
- Table Tennis
- Multi-purpose Hall with Pantry
- Party Lawn
- Jogging Track
- Landscaped Gardens
- Sewage Treatment Plant
- Water Treatment Plant
- Rain Water Harvesting Pits
- Electrical Vehicle Charging Points
- Reflexology Park
- Entrance Plaza with Security Cabin
- Common Toilets for Servants / Drivers
- Communication Room
- Organic Waste Converter
- Space for ATM
- Provision for Convenience Store