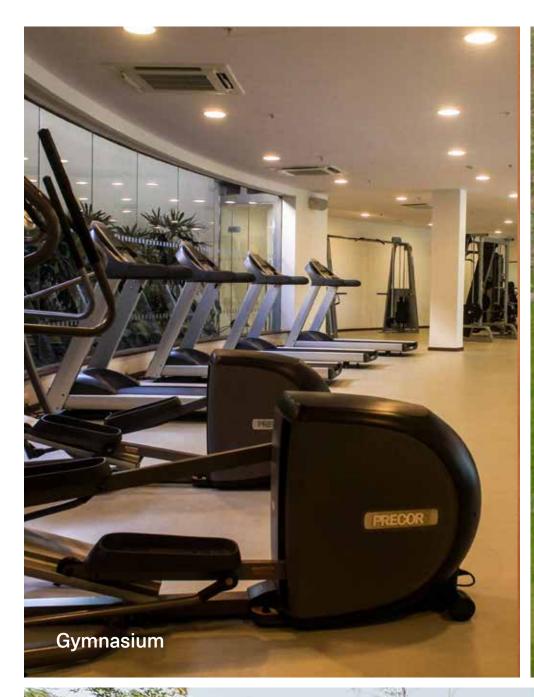

Amenities in the project include a clubhouse with a well-equipped gym, tennis courts, swimming pool along with a toddler's pool, table tennis, children's play area and multipurpose hall.

A commercial block on the western side of the property and a residential tower designed to house simplex homes, on the northern side of the property are planned to be launched in future phases of the project.

### Amenities

- Swimming Pool
- Gymnasium
- Billiards / Snooker
- Table Tennis
- Board Games
- Multi-purpose Hall
- Tennis Courts
- Children's Play Area
- Central Greens