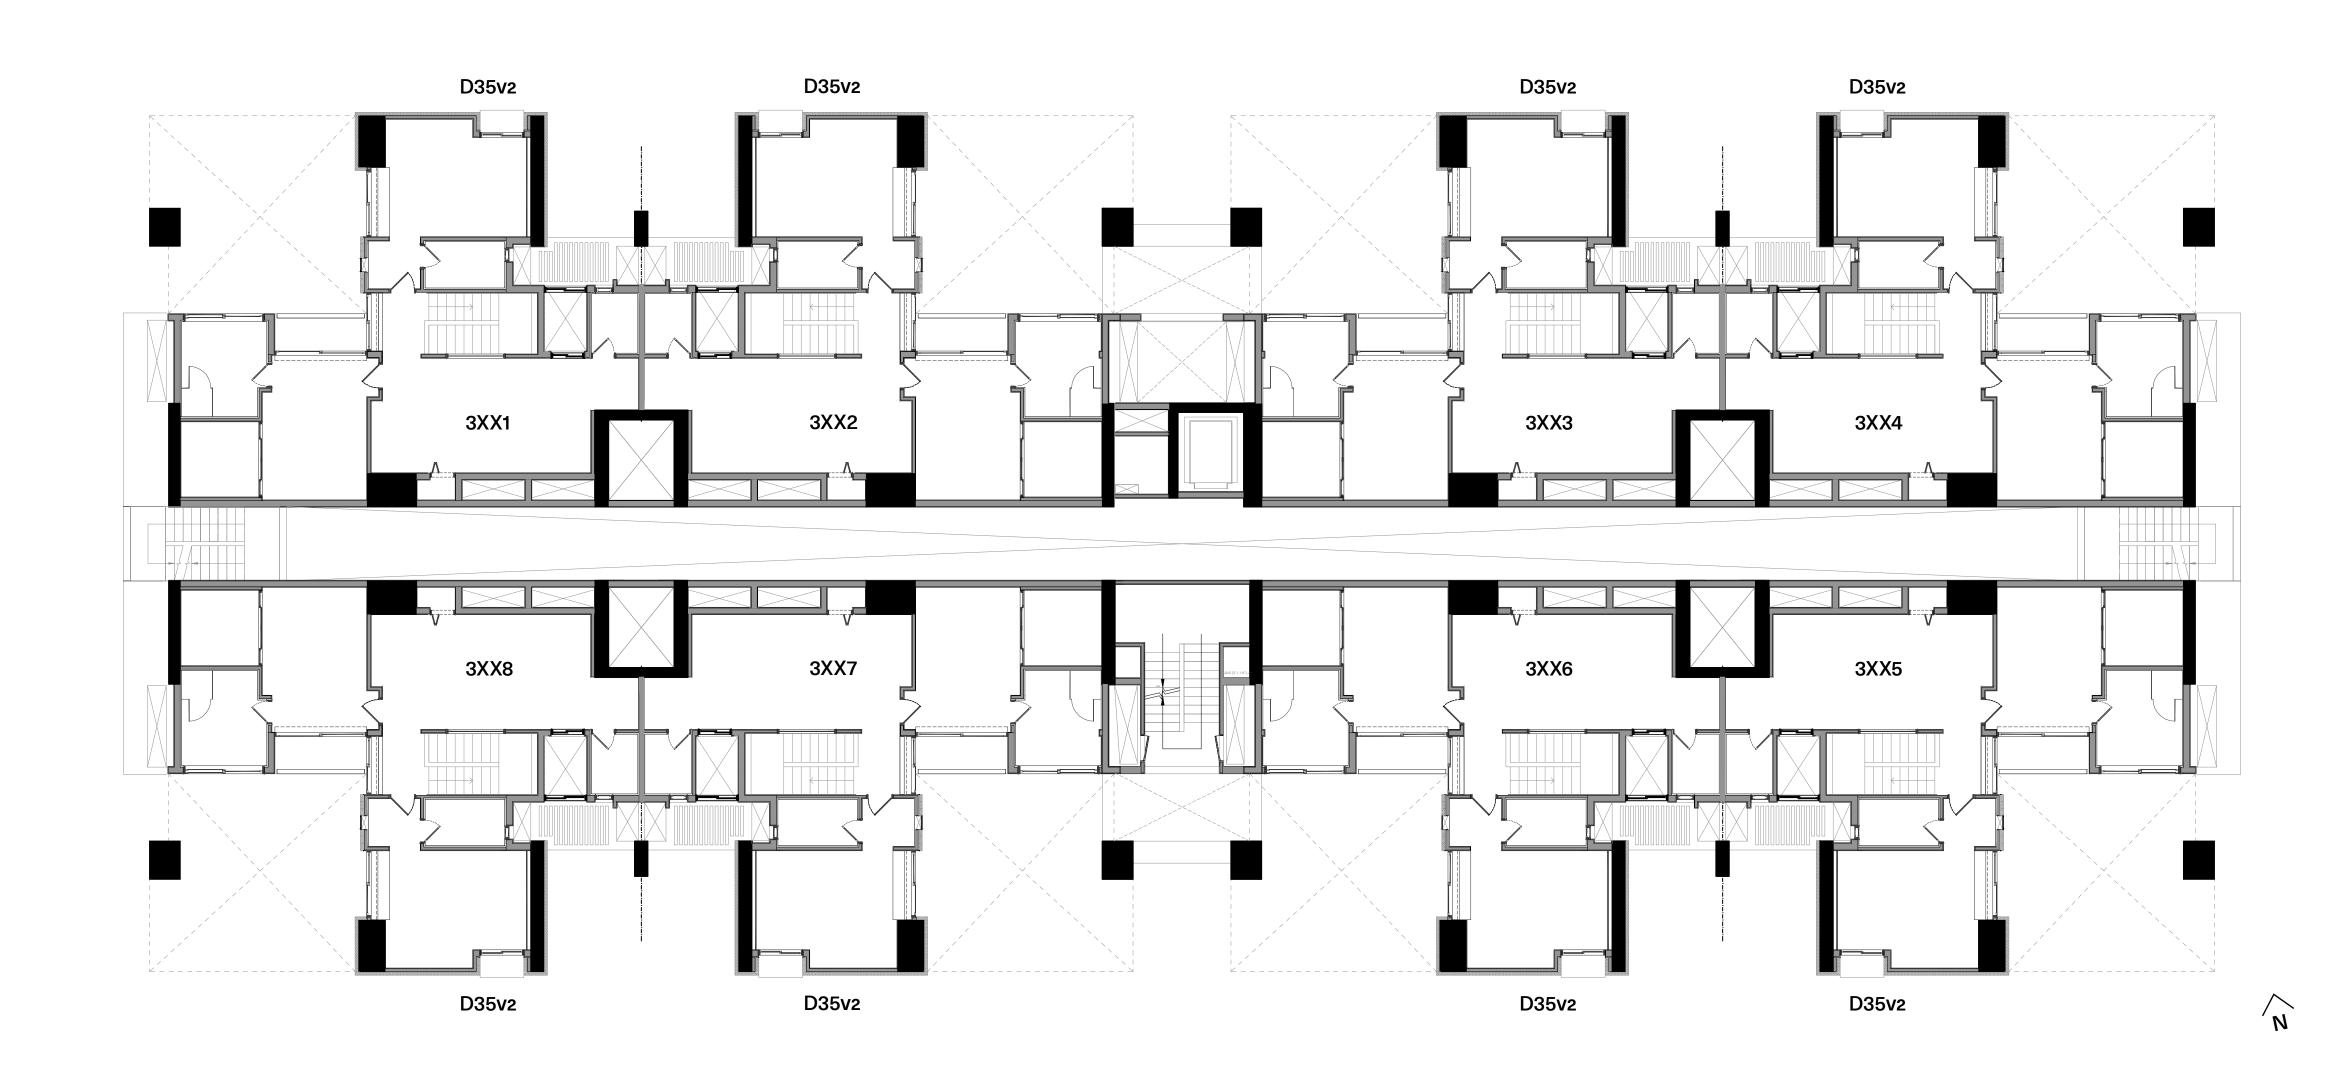

#### Tower 3 - Level 2

Tower 3 - Level 3

**Tower 3** - Typical Lower Level

**Tower 3** - Typical Upper Level

Tower 4 - Ground Level

Tower 4 - Typical Even Level

**Tower 4 -** Typical Odd Level