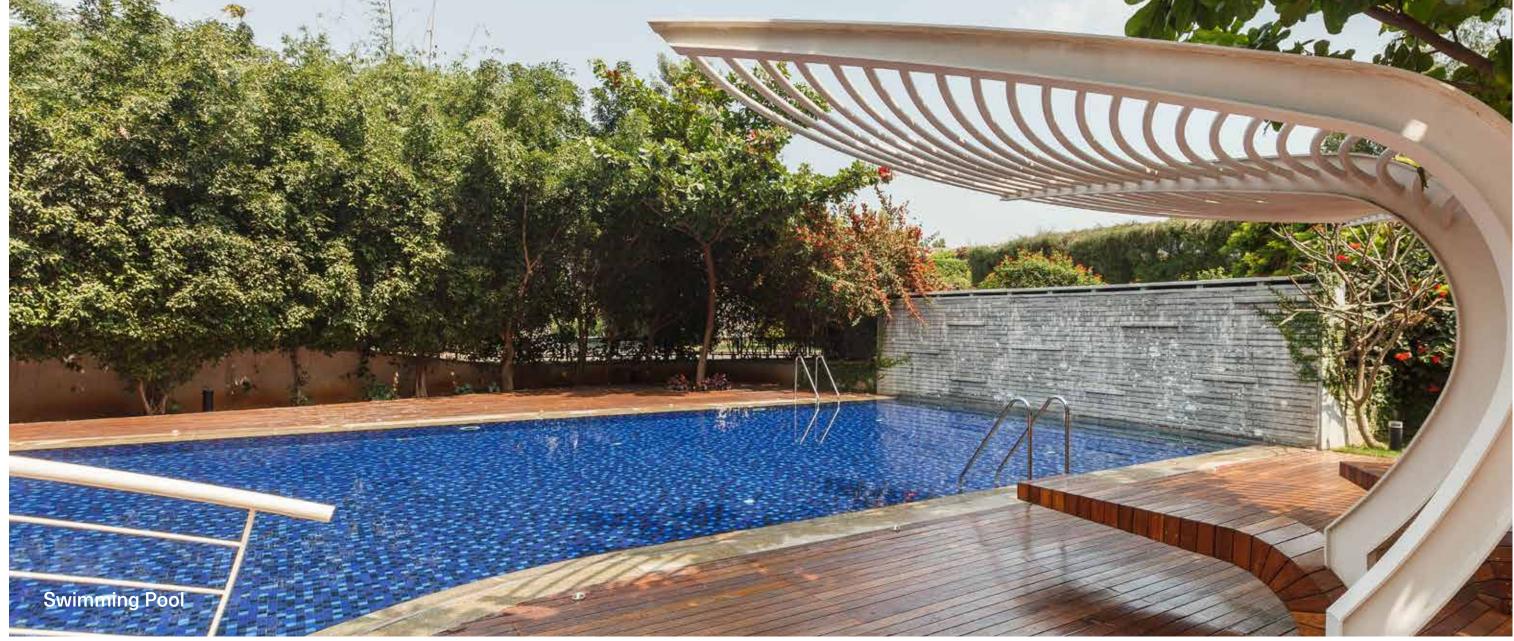

Amenities in the project include a clubhouse with a well-equipped gym, tennis courts, swimming pool along with a toddler's pool, table tennis, children's play area and multipurpose hall.

A commercial block on the western side of the property and a residential tower designed to house simplex homes, on the northern side of the property are planned to be launched in future phases of the project.

### Amenities

- Swimming Pool
- Gymnasium
- Billiards / Snooker
- Table Tennis
- Board Games
- Multi-purpose Hall
- Tennis Courts
- Children's Play Area
- Central Greens