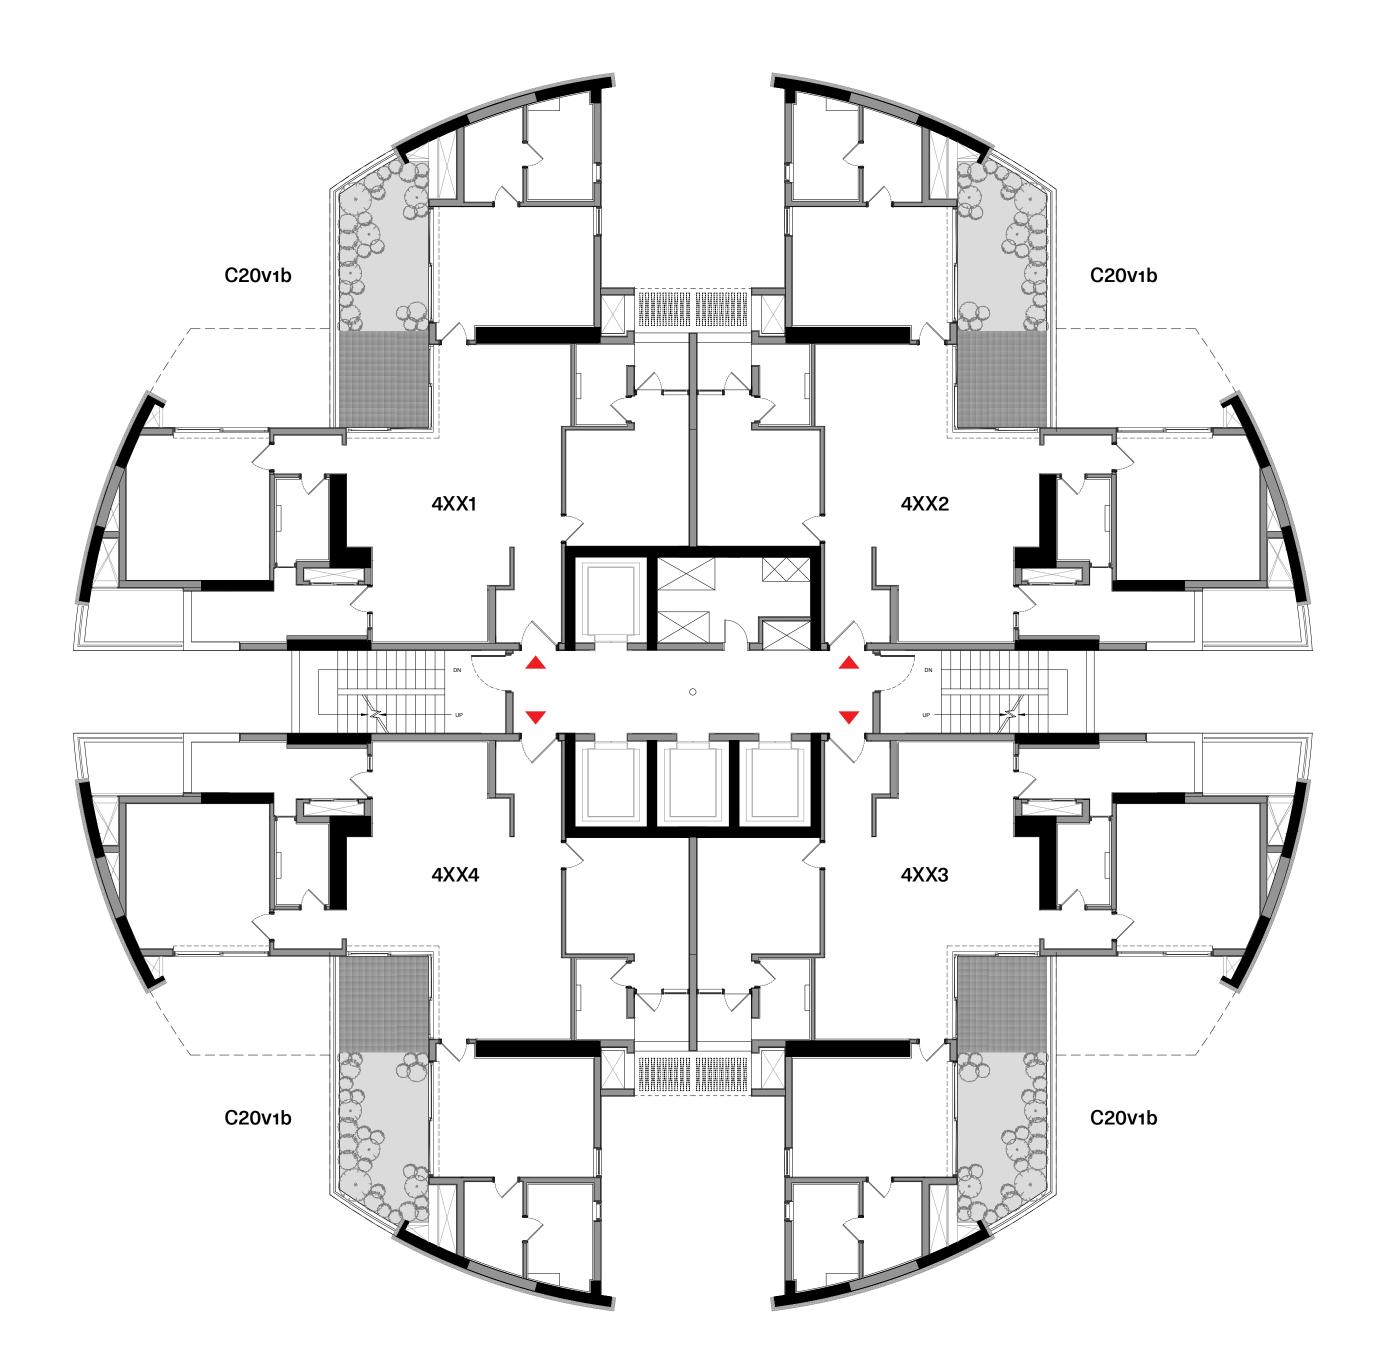

#### Tower 3 - Level 2

Tower 3 - Level 3

**Tower 3** - Typical Lower Level

**Tower 3** - Typical Upper Level

Tower 4 - Ground Level

Tower 4 - Typical Even Level

**Tower 4 -** Typical Odd Level

#### Project

| Master Development Land Area                     | 39063 sqm                                                        |
|--------------------------------------------------|------------------------------------------------------------------|
| Residential Development Land Area                | 29451 sqm                                                        |
| Project Land Area Phase 2                        | 8149 sqm                                                         |
| Total Number of Units in Residential Development | 498                                                              |
| Number of Units in Project                       | 240                                                              |
| Available Products in Project                    | C20v1a, C20v1b, C20v1g2, D35v2, D35v2g                           |
| Approvals Obtained                               | AIRPORT, BWSSB, BESCOM, FIRE, MOEF, BDA, BBMP, KIADB, BMRC, RERA |
| RERA Acknowledgement Number                      | PR/KN/170730/000424                                              |
| Completion Date for Project                      | December 2023                                                    |
|                                                  |                                                                  |