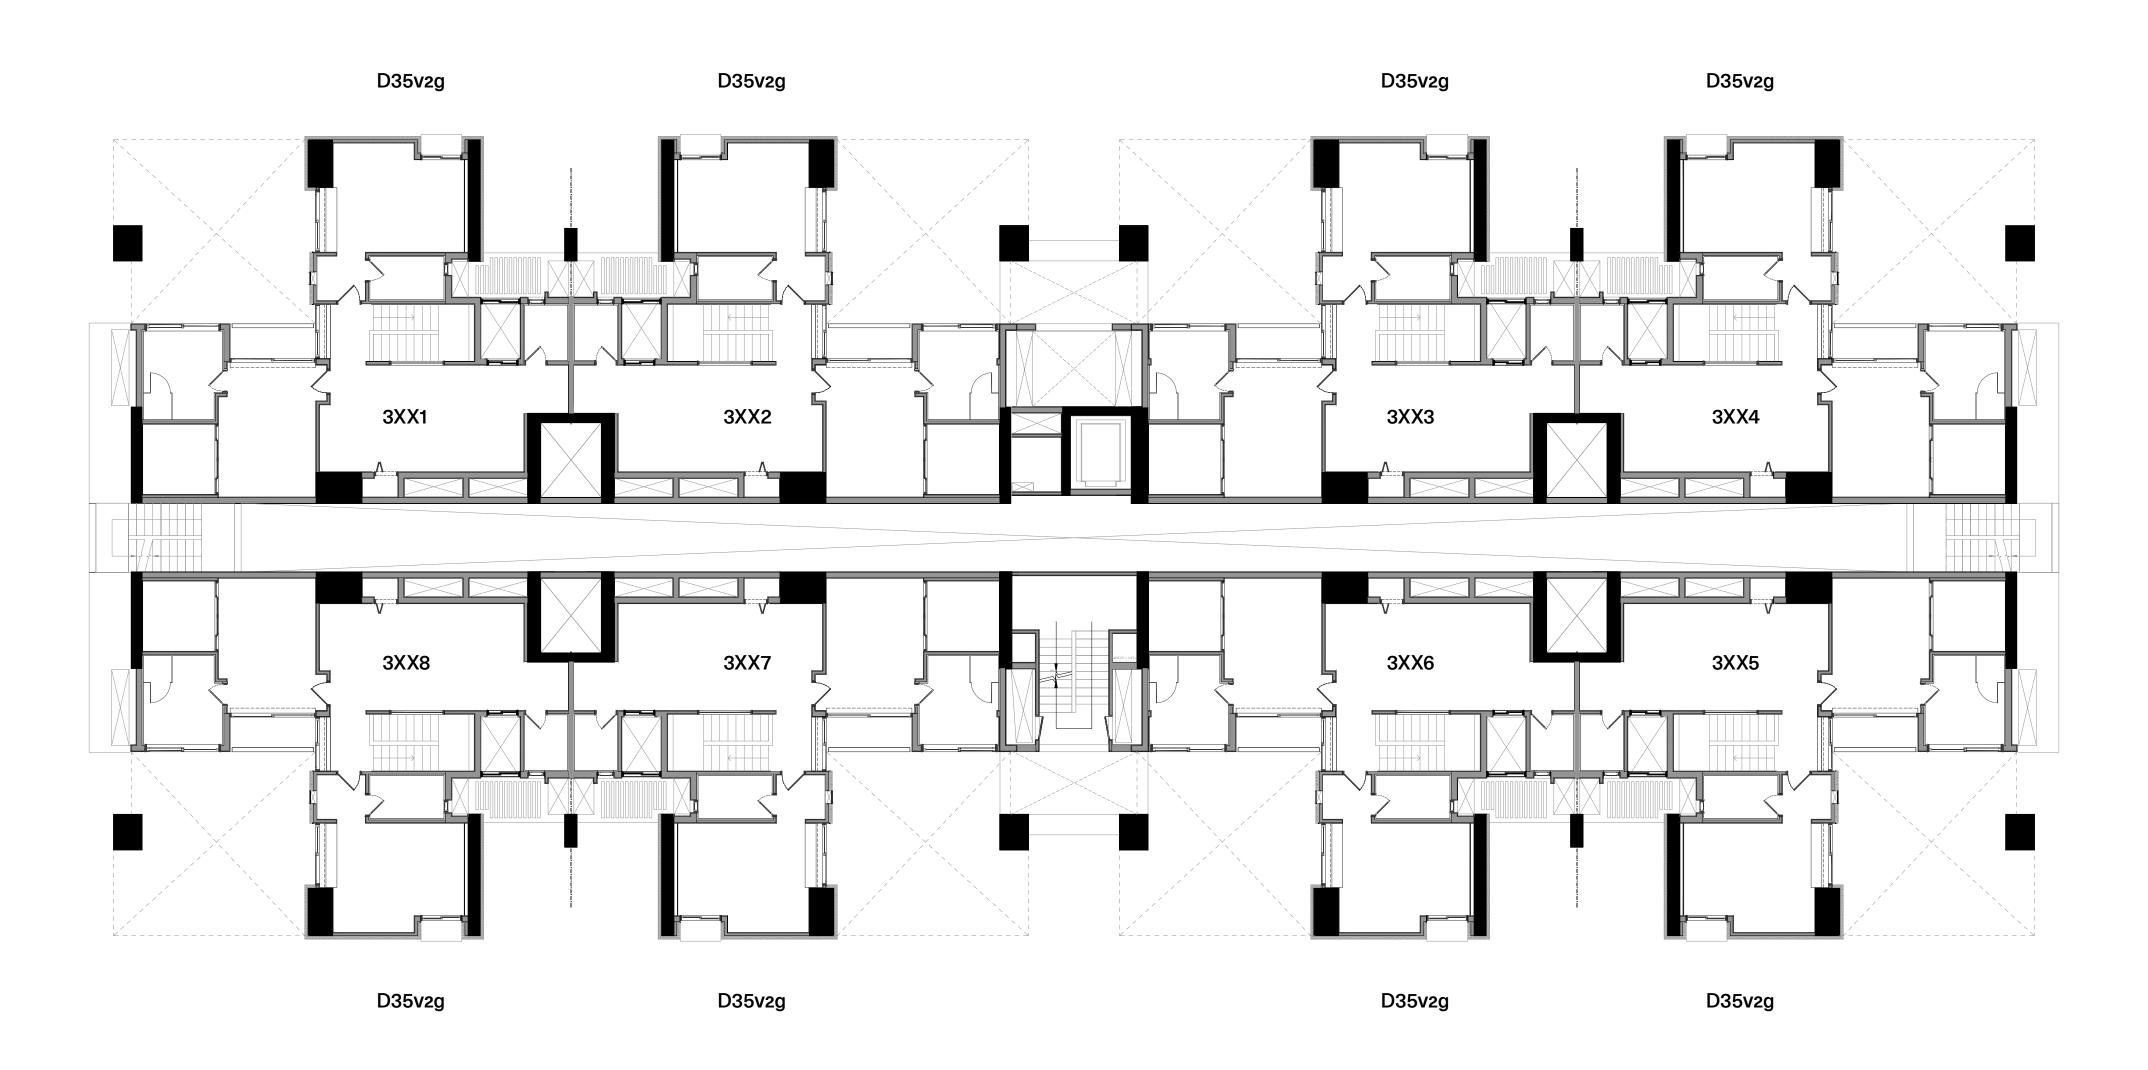

#### Tower 3 - Level 2

Tower 3 - Level 3

**Tower 3** - Typical Lower Level

**Tower 3** - Typical Upper Level

Tower 4 - Ground Level

Tower 4 - Typical Even Level

**Tower 4 -** Typical Odd Level