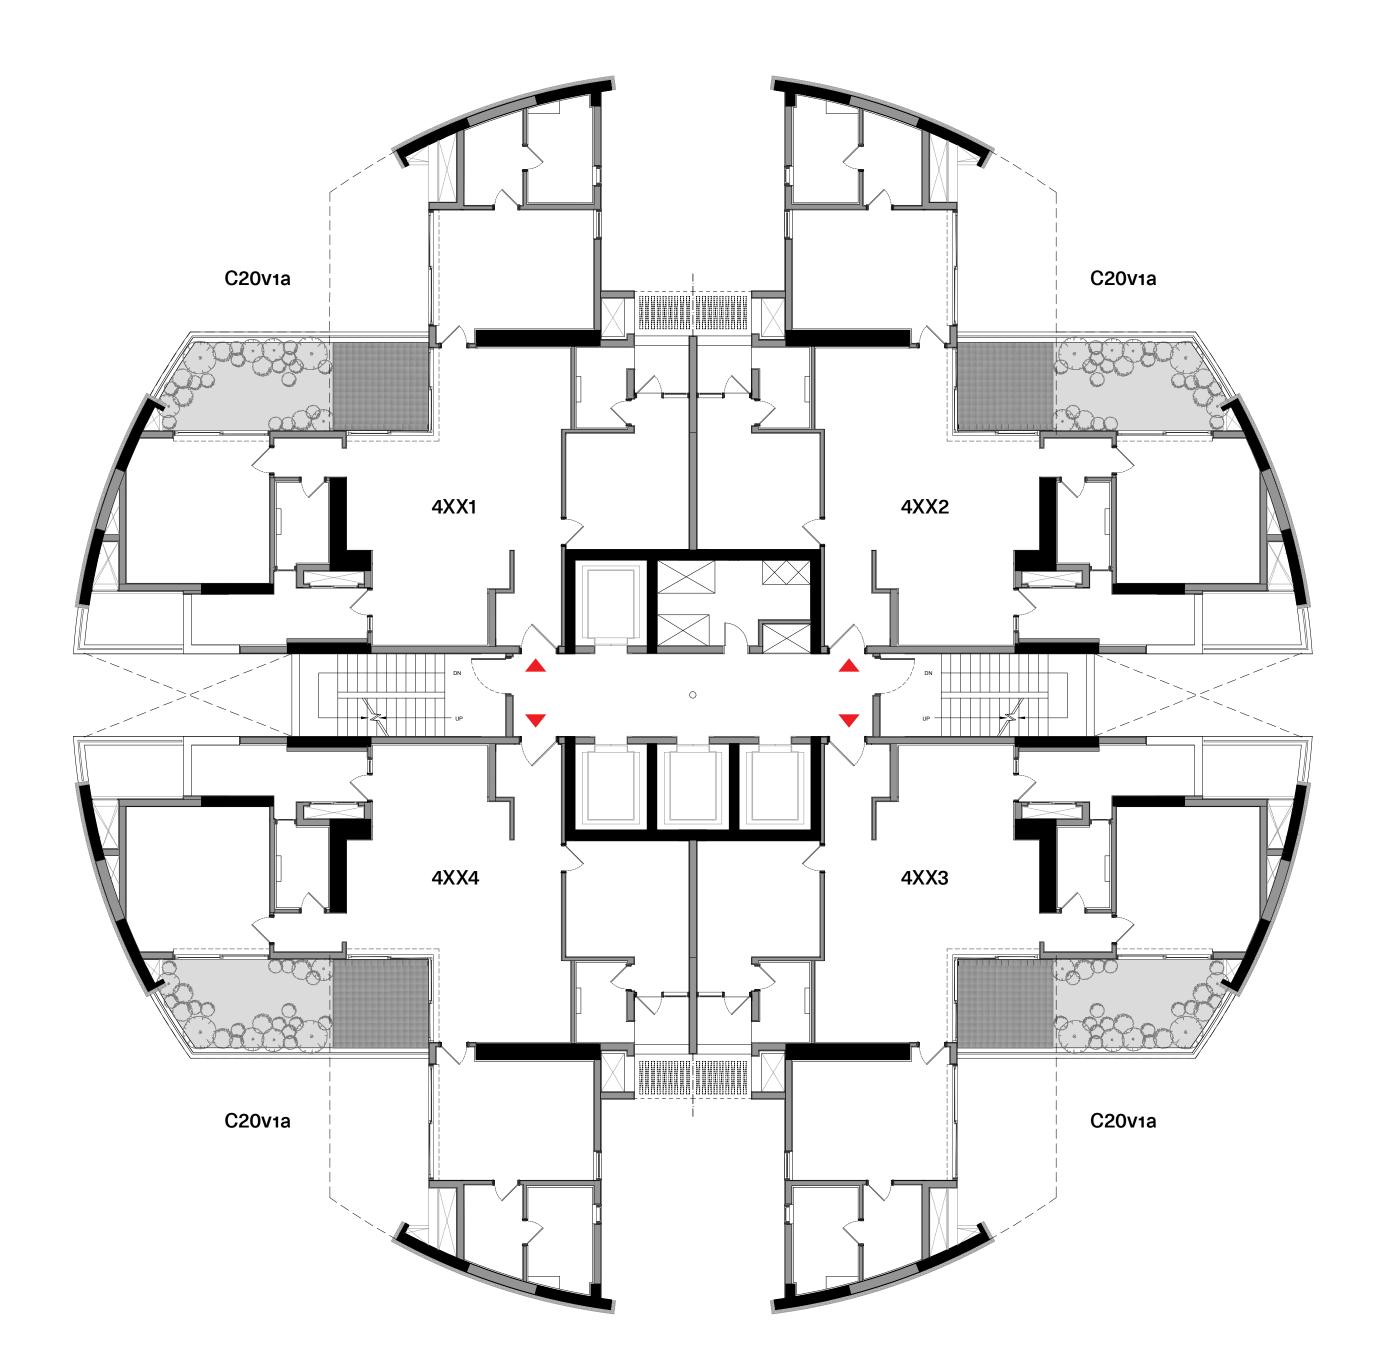

#### Tower 3 - Level 2

Tower 3 - Level 3

**Tower 3** - Typical Lower Level

**Tower 3** - Typical Upper Level

Tower 4 - Ground Level

Tower 4 - Typical Even Level

**Tower 4 -** Typical Odd Level

#### Project

| Master Development Land Area                     | 39063 sqm                                                        |
|--------------------------------------------------|------------------------------------------------------------------|
| Residential Development Land Area                | 29451 sqm                                                        |
| Project Land Area Phase 2                        | 8149 sqm                                                         |
| Total Number of Units in Residential Development | 498                                                              |
| Number of Units in Project                       | 240                                                              |
| Available Products in Project                    | C20v1a, C20v1b, C20v1g2, D35v2, D35v2g                           |
| Approvals Obtained                               | AIRPORT, BWSSB, BESCOM, FIRE, MOEF, BDA, BBMP, KIADB, BMRC, RERA |
| RERA Acknowledgement Number                      | PR/KN/170730/000424                                              |
| Completion Date for Project                      | December 2023                                                    |
|                                                  |                                                                  |