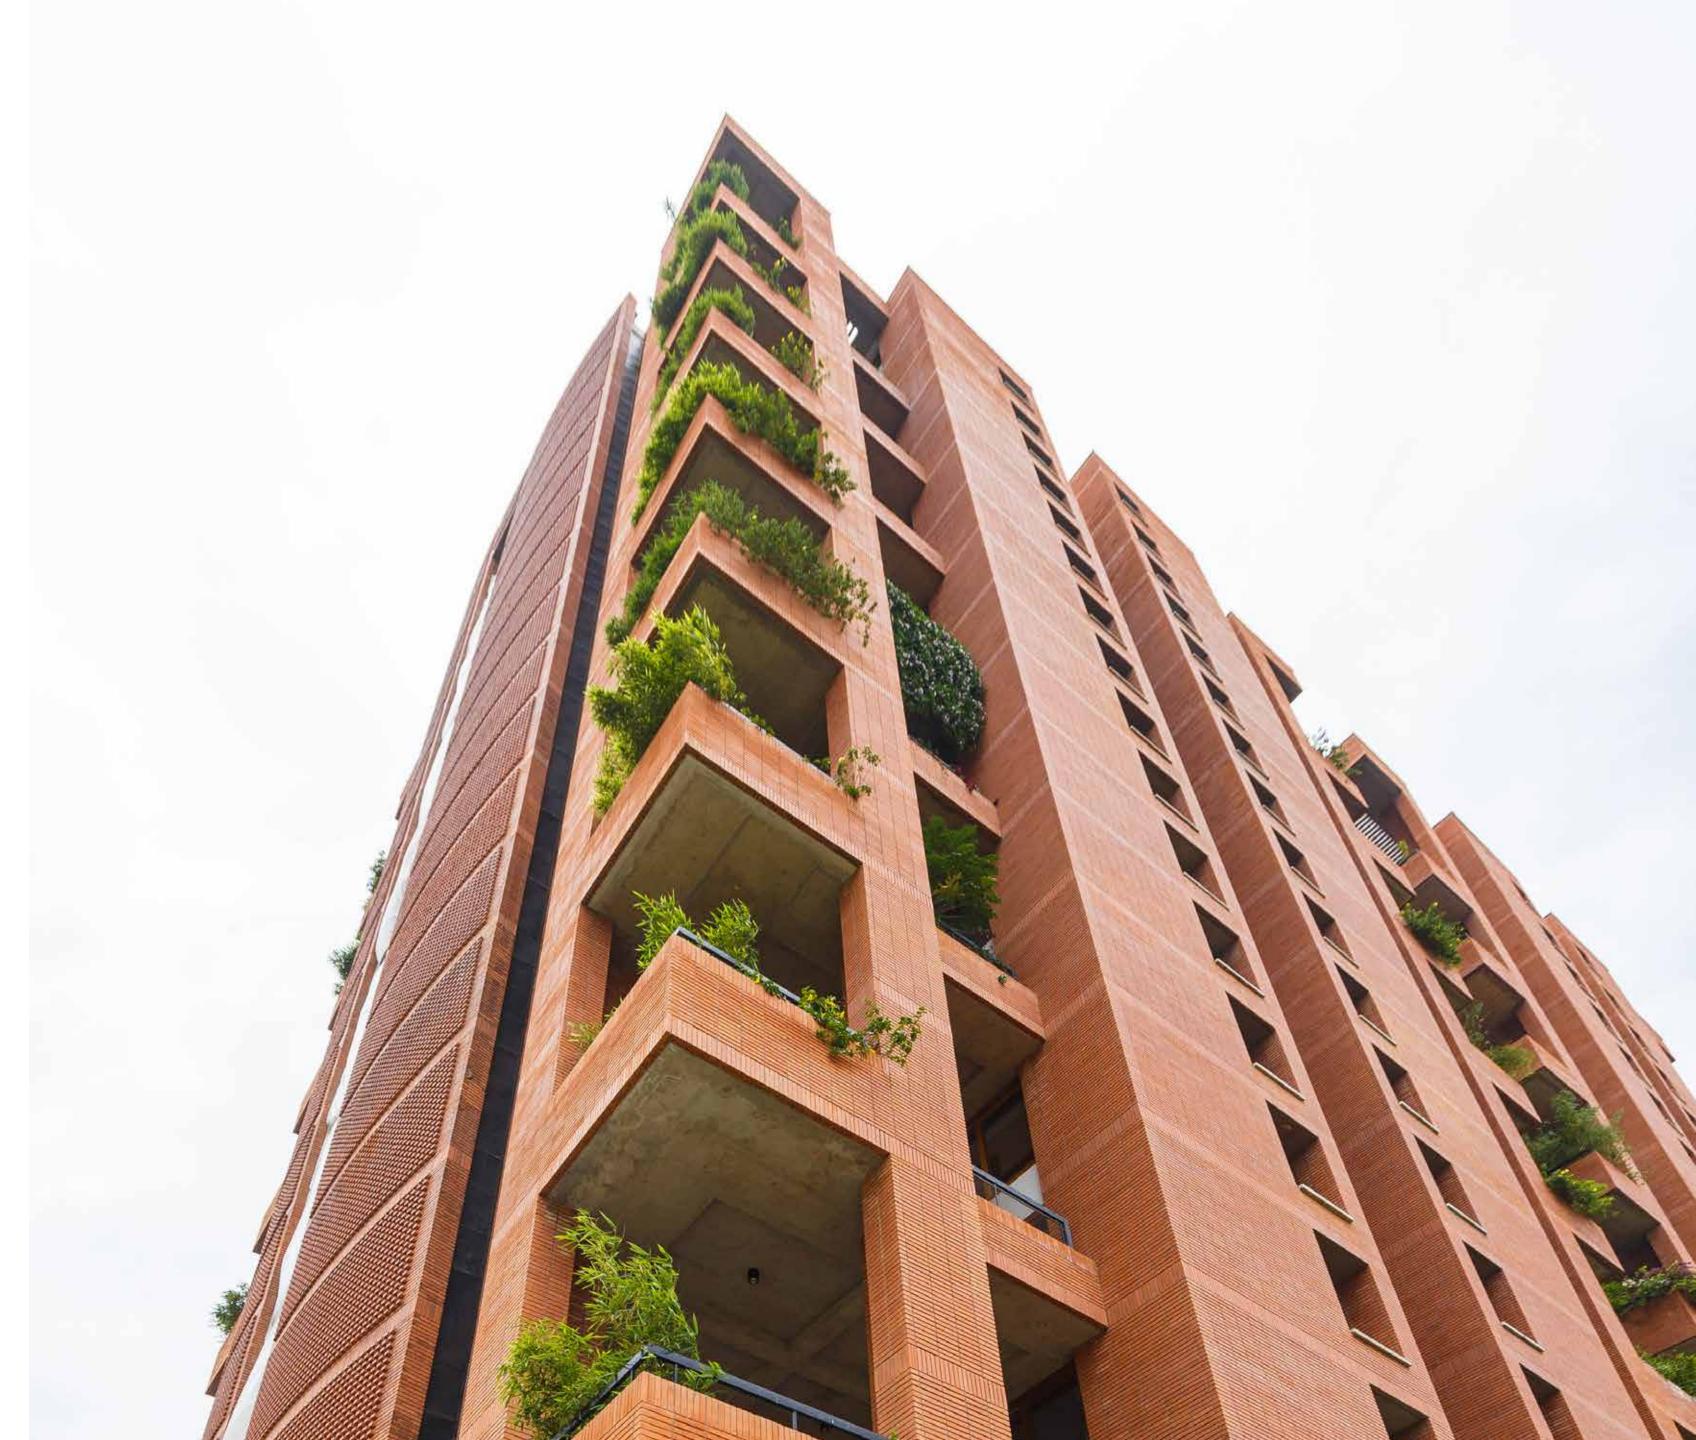

Phase II on the northern side of the property has 2 towers, with our C20 single level apartments and D35 duplex apartments, all in our very special Orange specifications, which include kitchen cabinetry with dishwasher, hob and chimney, beds, wardrobes and study tables. Each of these homes is also available in our Purple, Blue or Green specifications

We have tried to perfect our homes over time to provide a sense of warmth, privacy, openness and tranquillity in an increasingly stressful world. Almost every space opens out onto a landscaped garden, complete with a sprinkler system and drip irrigation system, and large glass panels bring in natural light into the home.