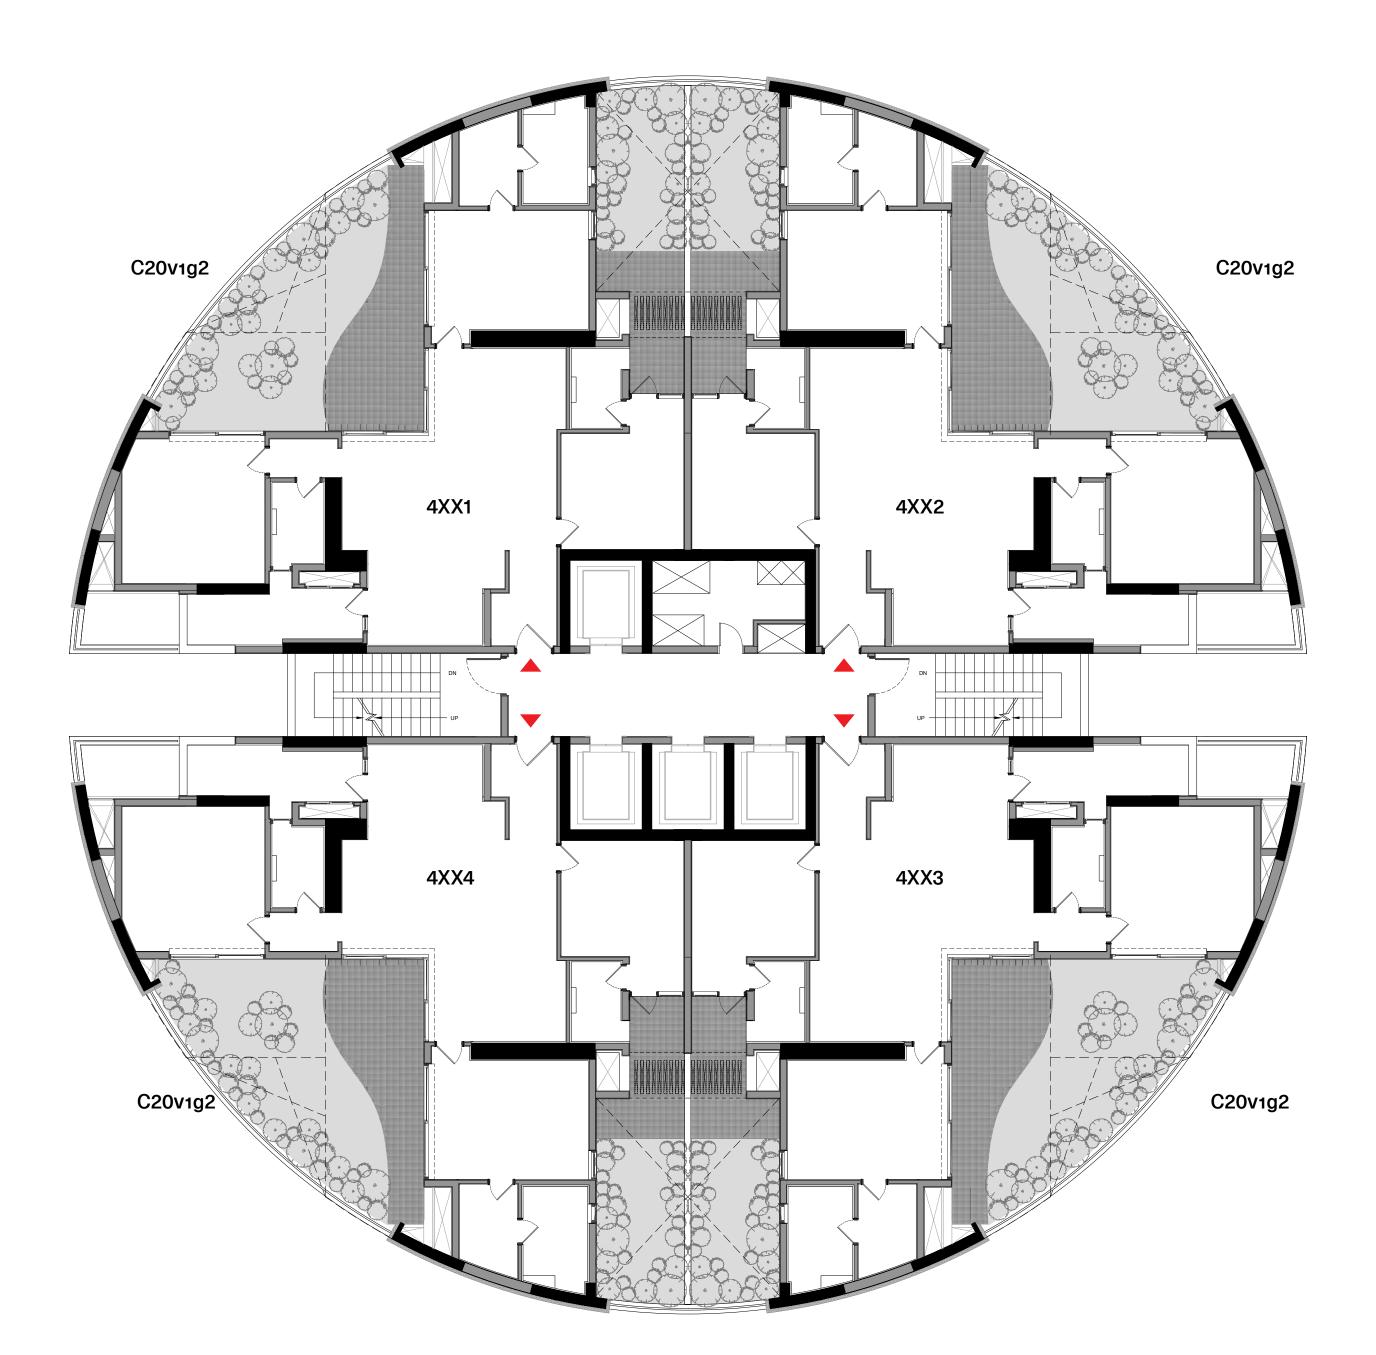

#### Tower 3 - Level 2

Tower 3 - Level 3

**Tower 3** - Typical Lower Level

**Tower 3** - Typical Upper Level

Tower 4 - Ground Level

Tower 4 - Typical Even Level

**Tower 4 -** Typical Odd Level

#### Project

| Master Development Land Area                     | 39063 sqm                                                        |
|--------------------------------------------------|------------------------------------------------------------------|
| Residential Development Land Area                | 29451 sqm                                                        |
| Project Land Area Phase 2                        | 8149 sqm                                                         |
| Total Number of Units in Residential Development | 498                                                              |
| Number of Units in Project                       | 240                                                              |
| Available Products in Project                    | C20v1a, C20v1b, C20v1g2, D35v2, D35v2g                           |
| Approvals Obtained                               | AIRPORT, BWSSB, BESCOM, FIRE, MOEF, BDA, BBMP, KIADB, BMRC, RERA |
| RERA Acknowledgement Number                      | PR/KN/170730/000424                                              |
| Completion Date for Project                      | December 2023                                                    |
|                                                  |                                                                  |