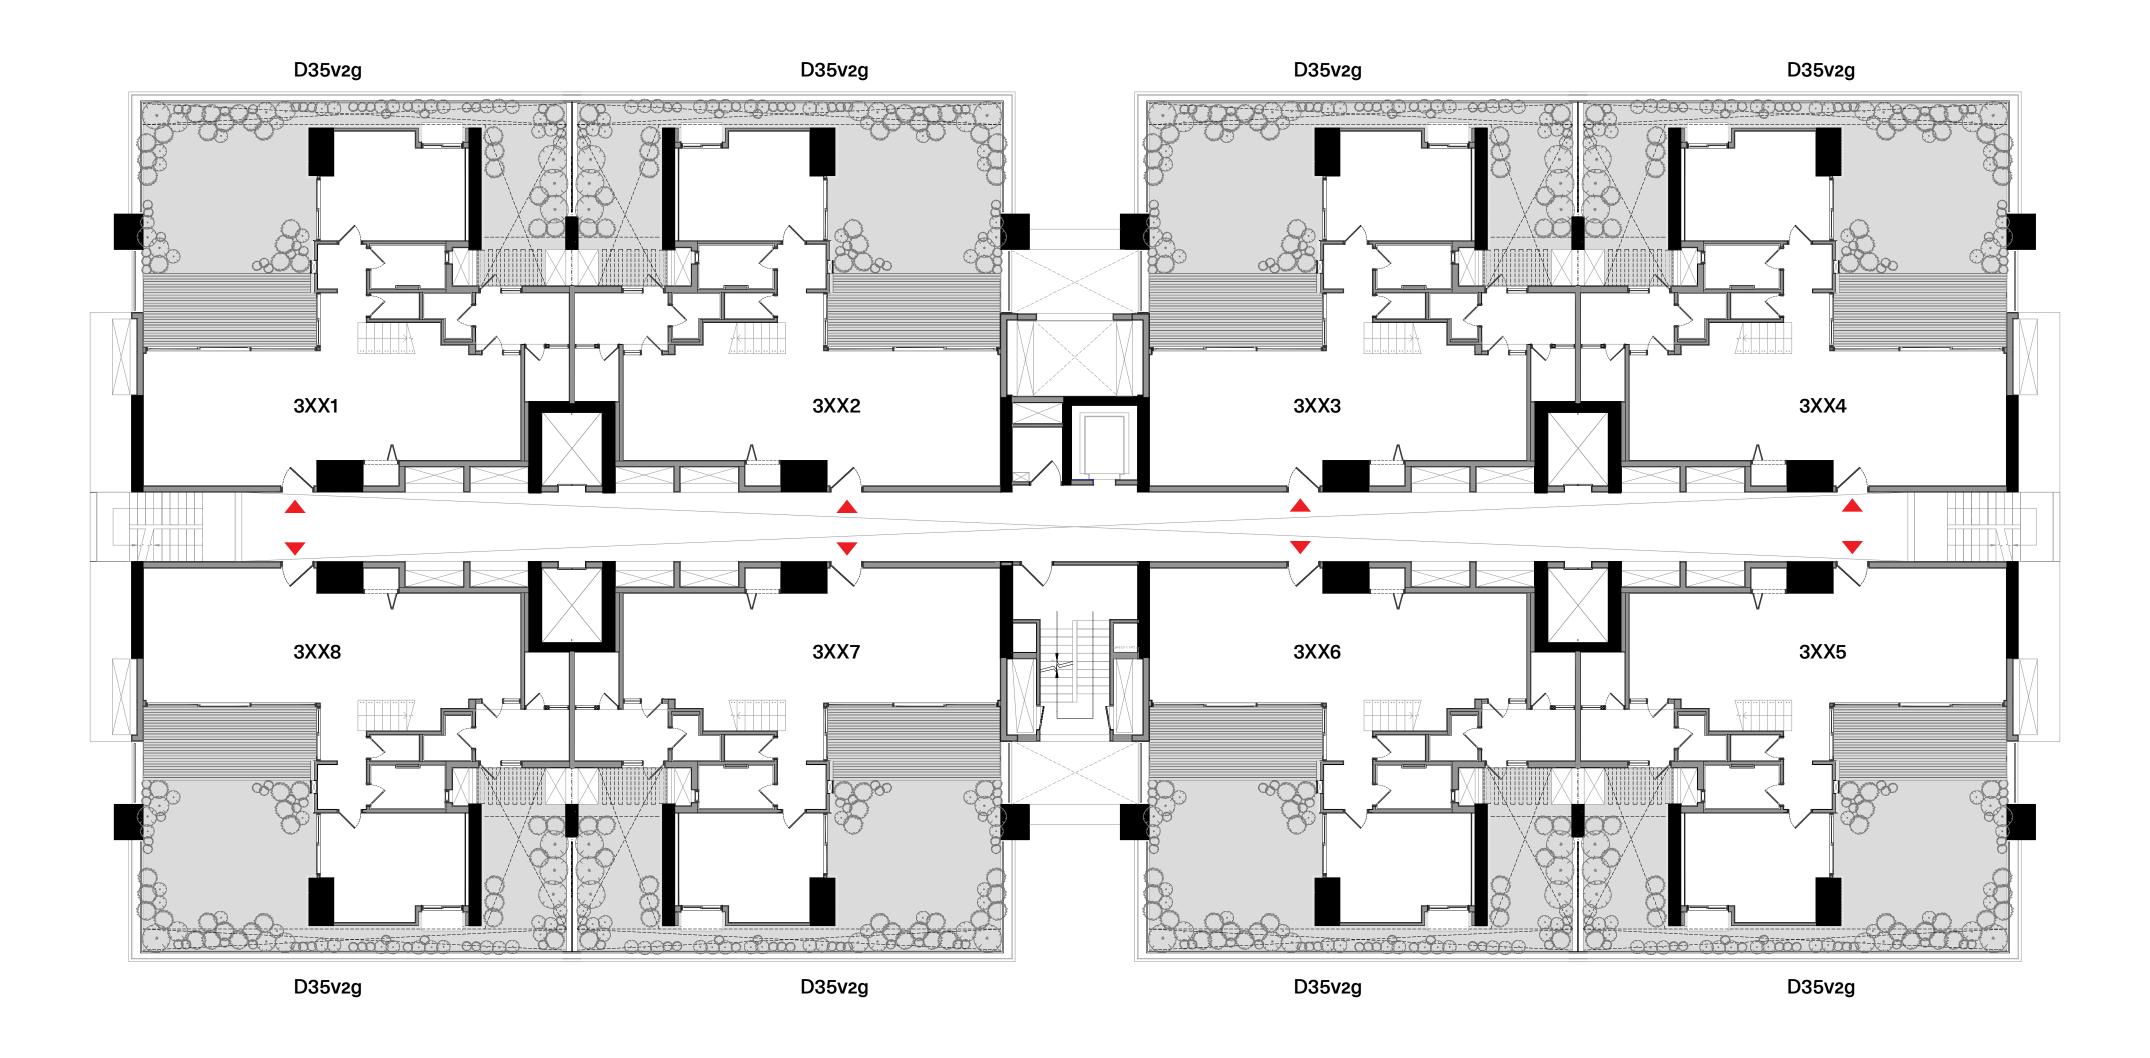

#### Tower 3 - Level 2

Tower 3 - Level 3

**Tower 3** - Typical Lower Level

**Tower 3** - Typical Upper Level

Tower 4 - Ground Level

Tower 4 - Typical Even Level

**Tower 4 -** Typical Odd Level