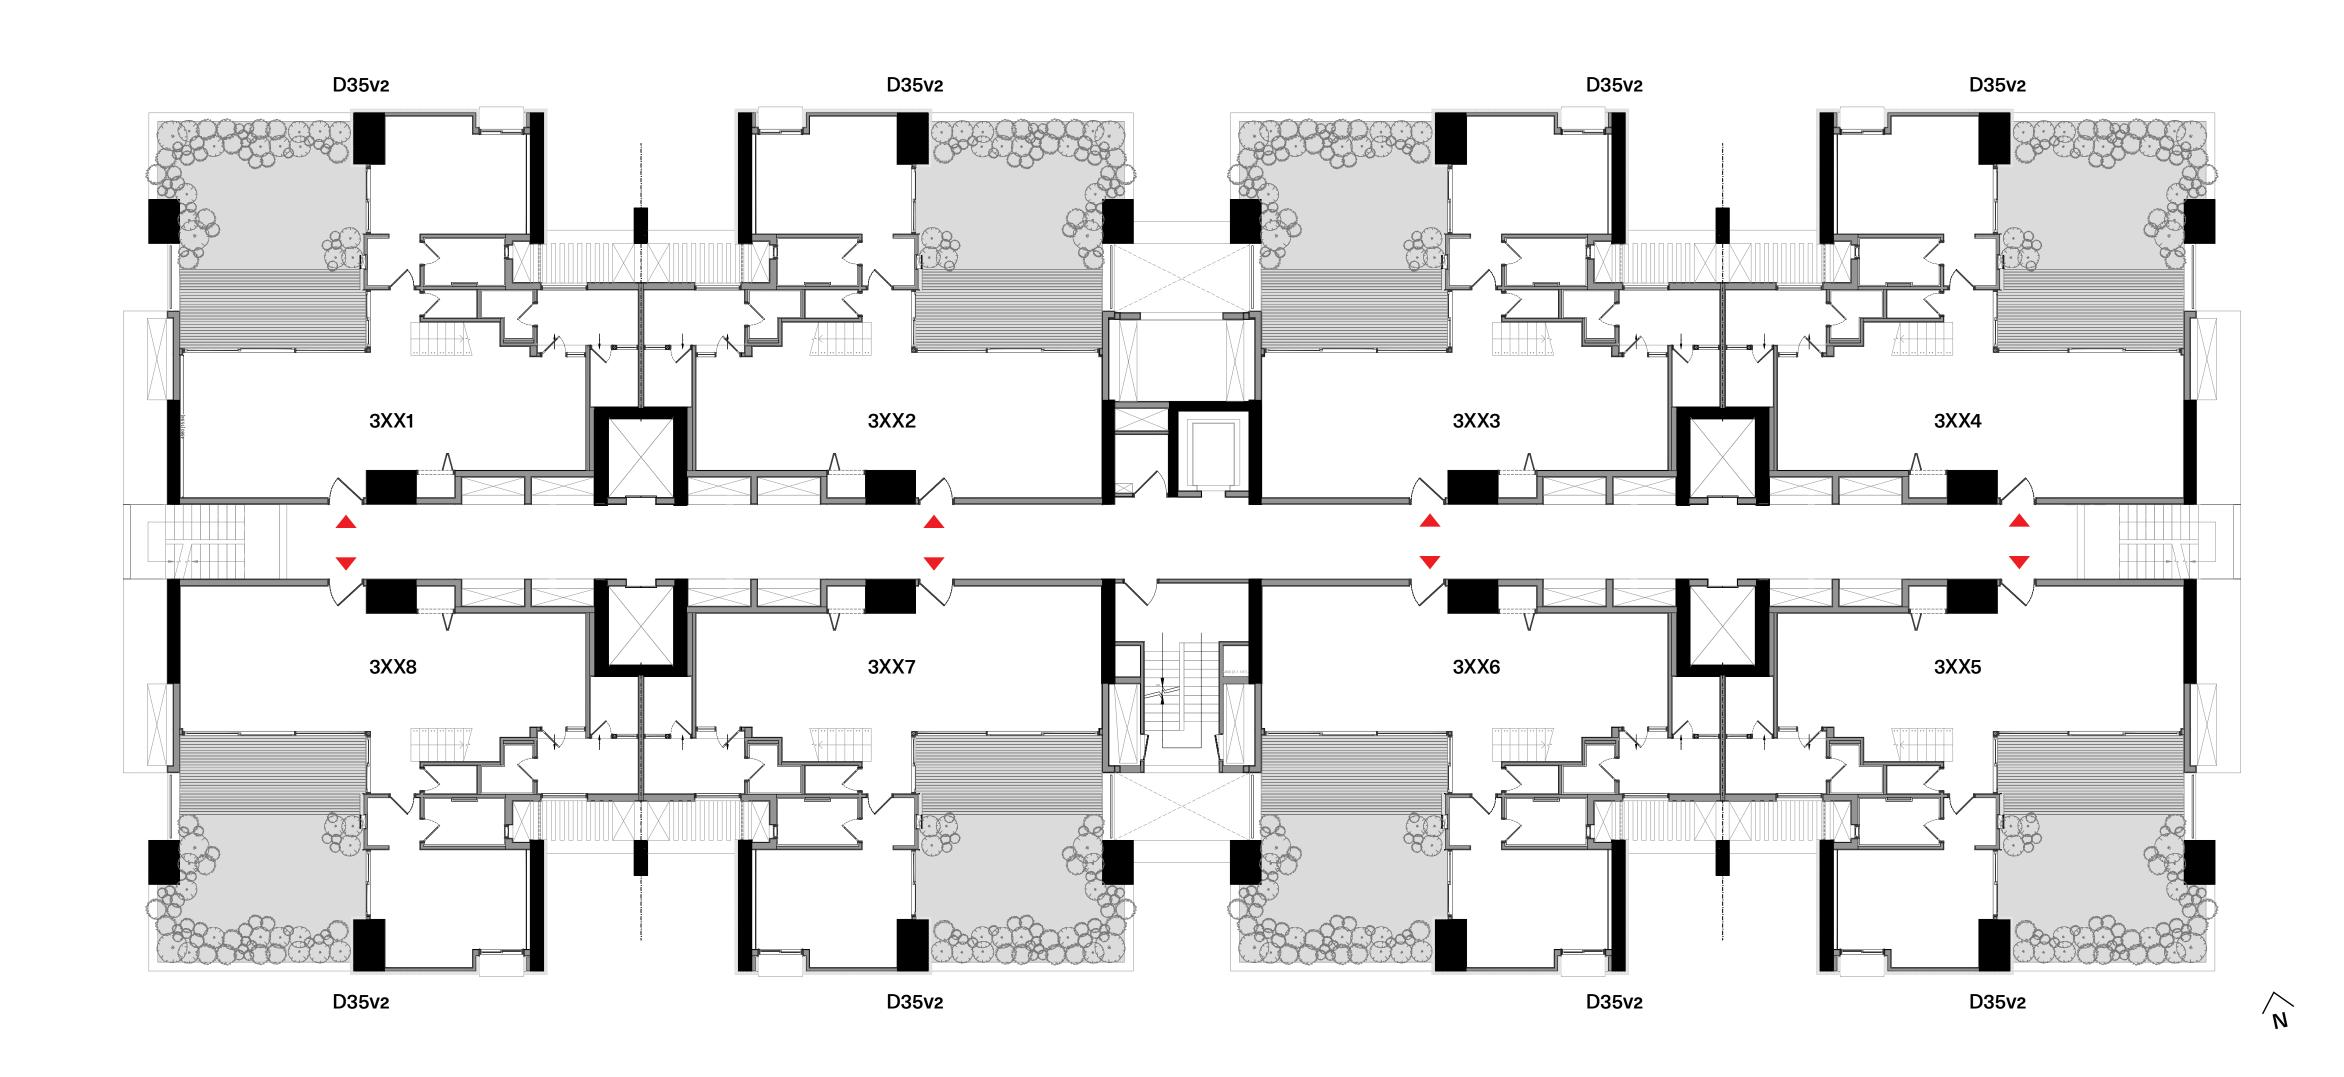

#### Tower 3 - Level 2

Tower 3 - Level 3

**Tower 3** - Typical Lower Level

**Tower 3** - Typical Upper Level

Tower 4 - Ground Level

Tower 4 - Typical Even Level

**Tower 4 -** Typical Odd Level