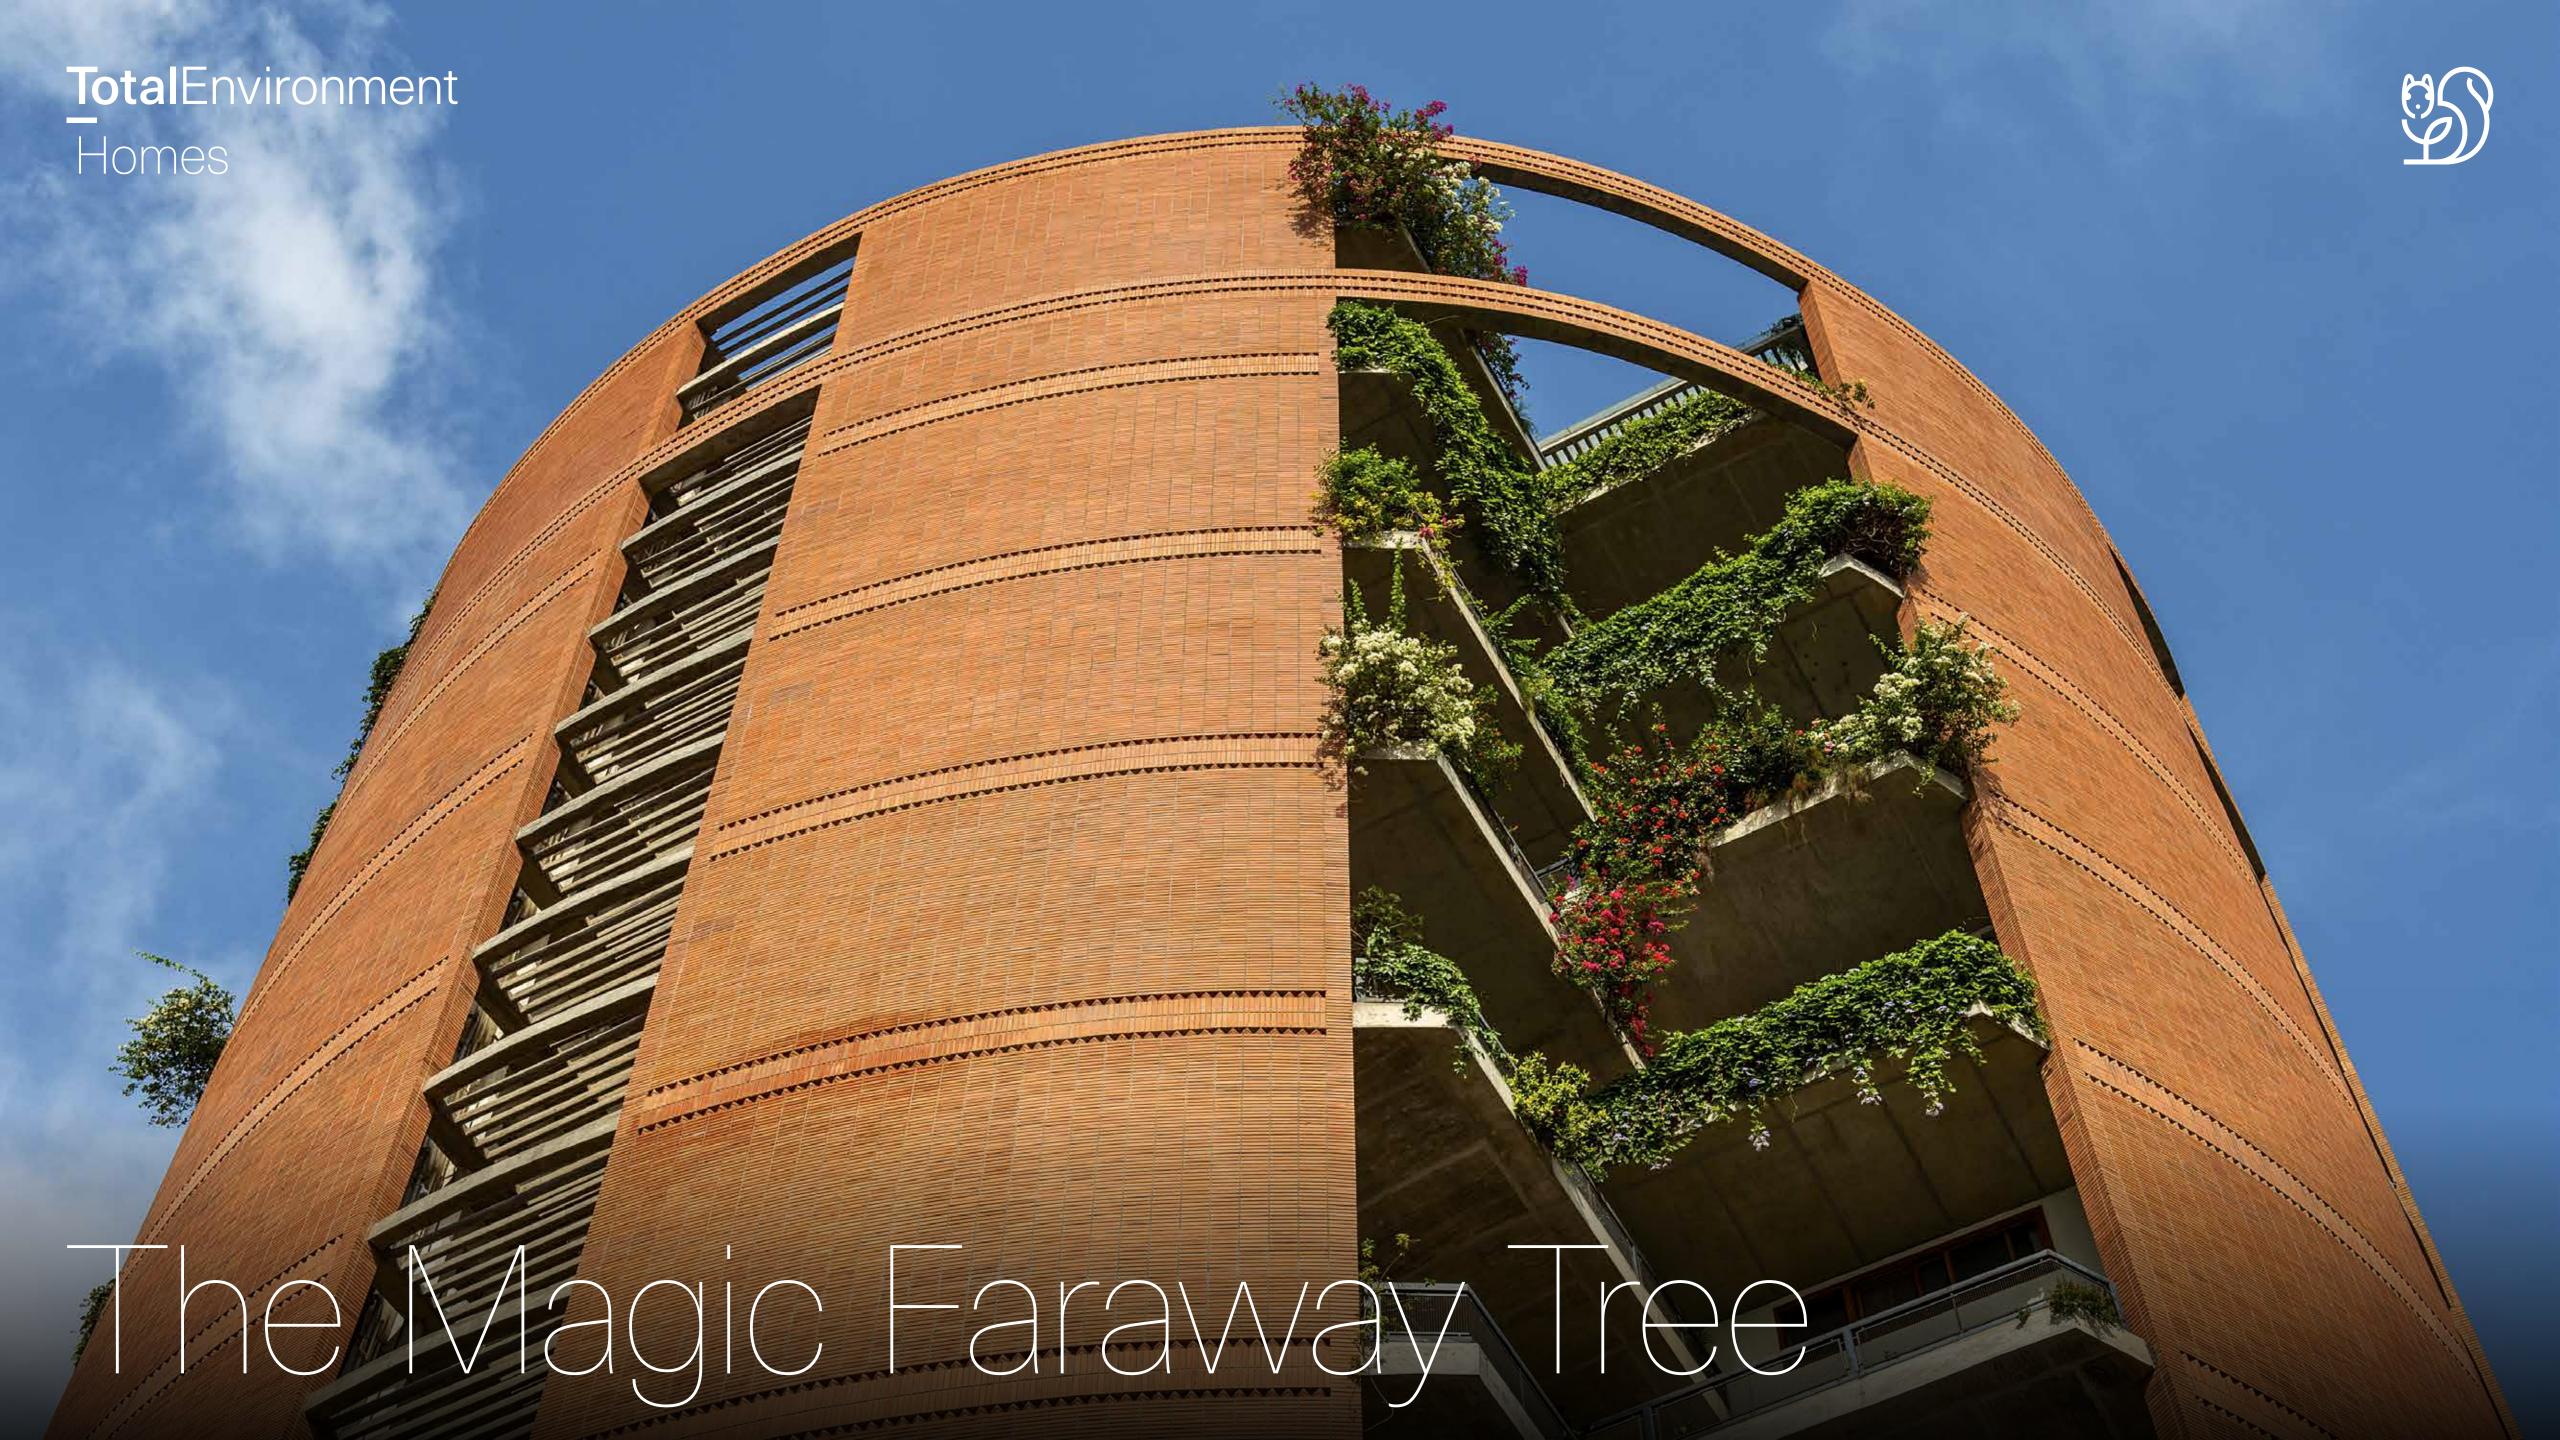

The Magic Faraway Tree takes its name from the beautiful old tree on the edge of the property on Kanakapura Road, just 200 meters from the NICE corridor and adjacent to the upcoming Metro Station, well connected with Electronics City, Hosur Road, Bannerghatta Road as well as the Industrial areas of Peenya and Bidadi. The property is elevated, with greenery all around, overlooking small hillocks towards the south.