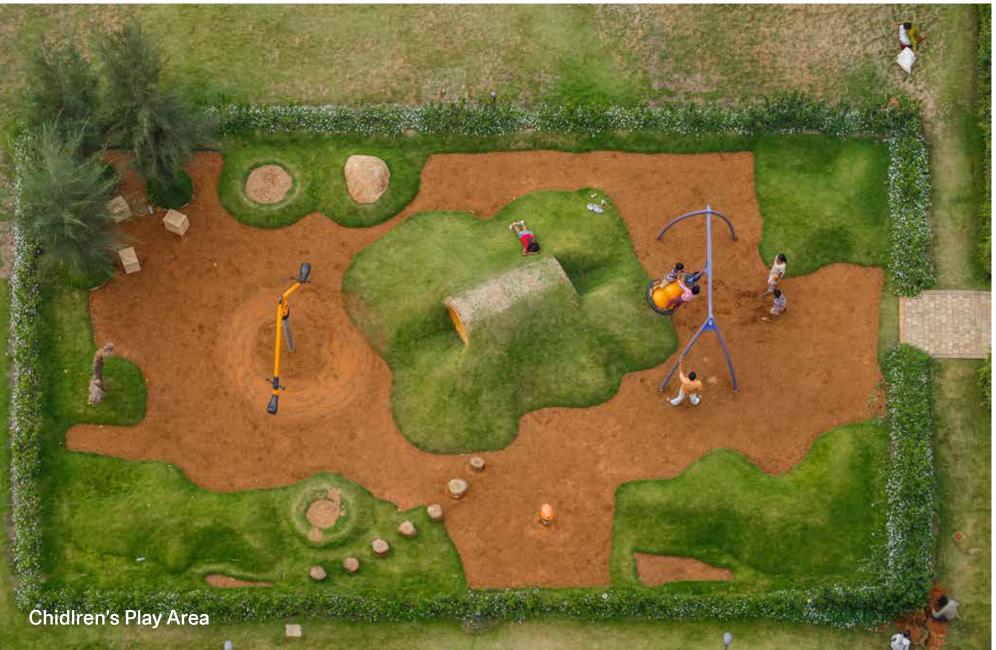

Amenities in the project include a clubhouse with a well-equipped gym, tennis courts, swimming pool along with a toddler's pool, table tennis, children's play area and multipurpose hall.

A commercial block on the western side of the property and a residential tower designed to house simplex homes, on the northern side of the property are planned to be launched in future phases of the project.

### Amenities

- Swimming Pool
- Gymnasium
- Billiards / Snooker
- Table Tennis
- Board Games
- Multi-purpose Hall
- Tennis Courts
- Children's Play Area
- Central Greens