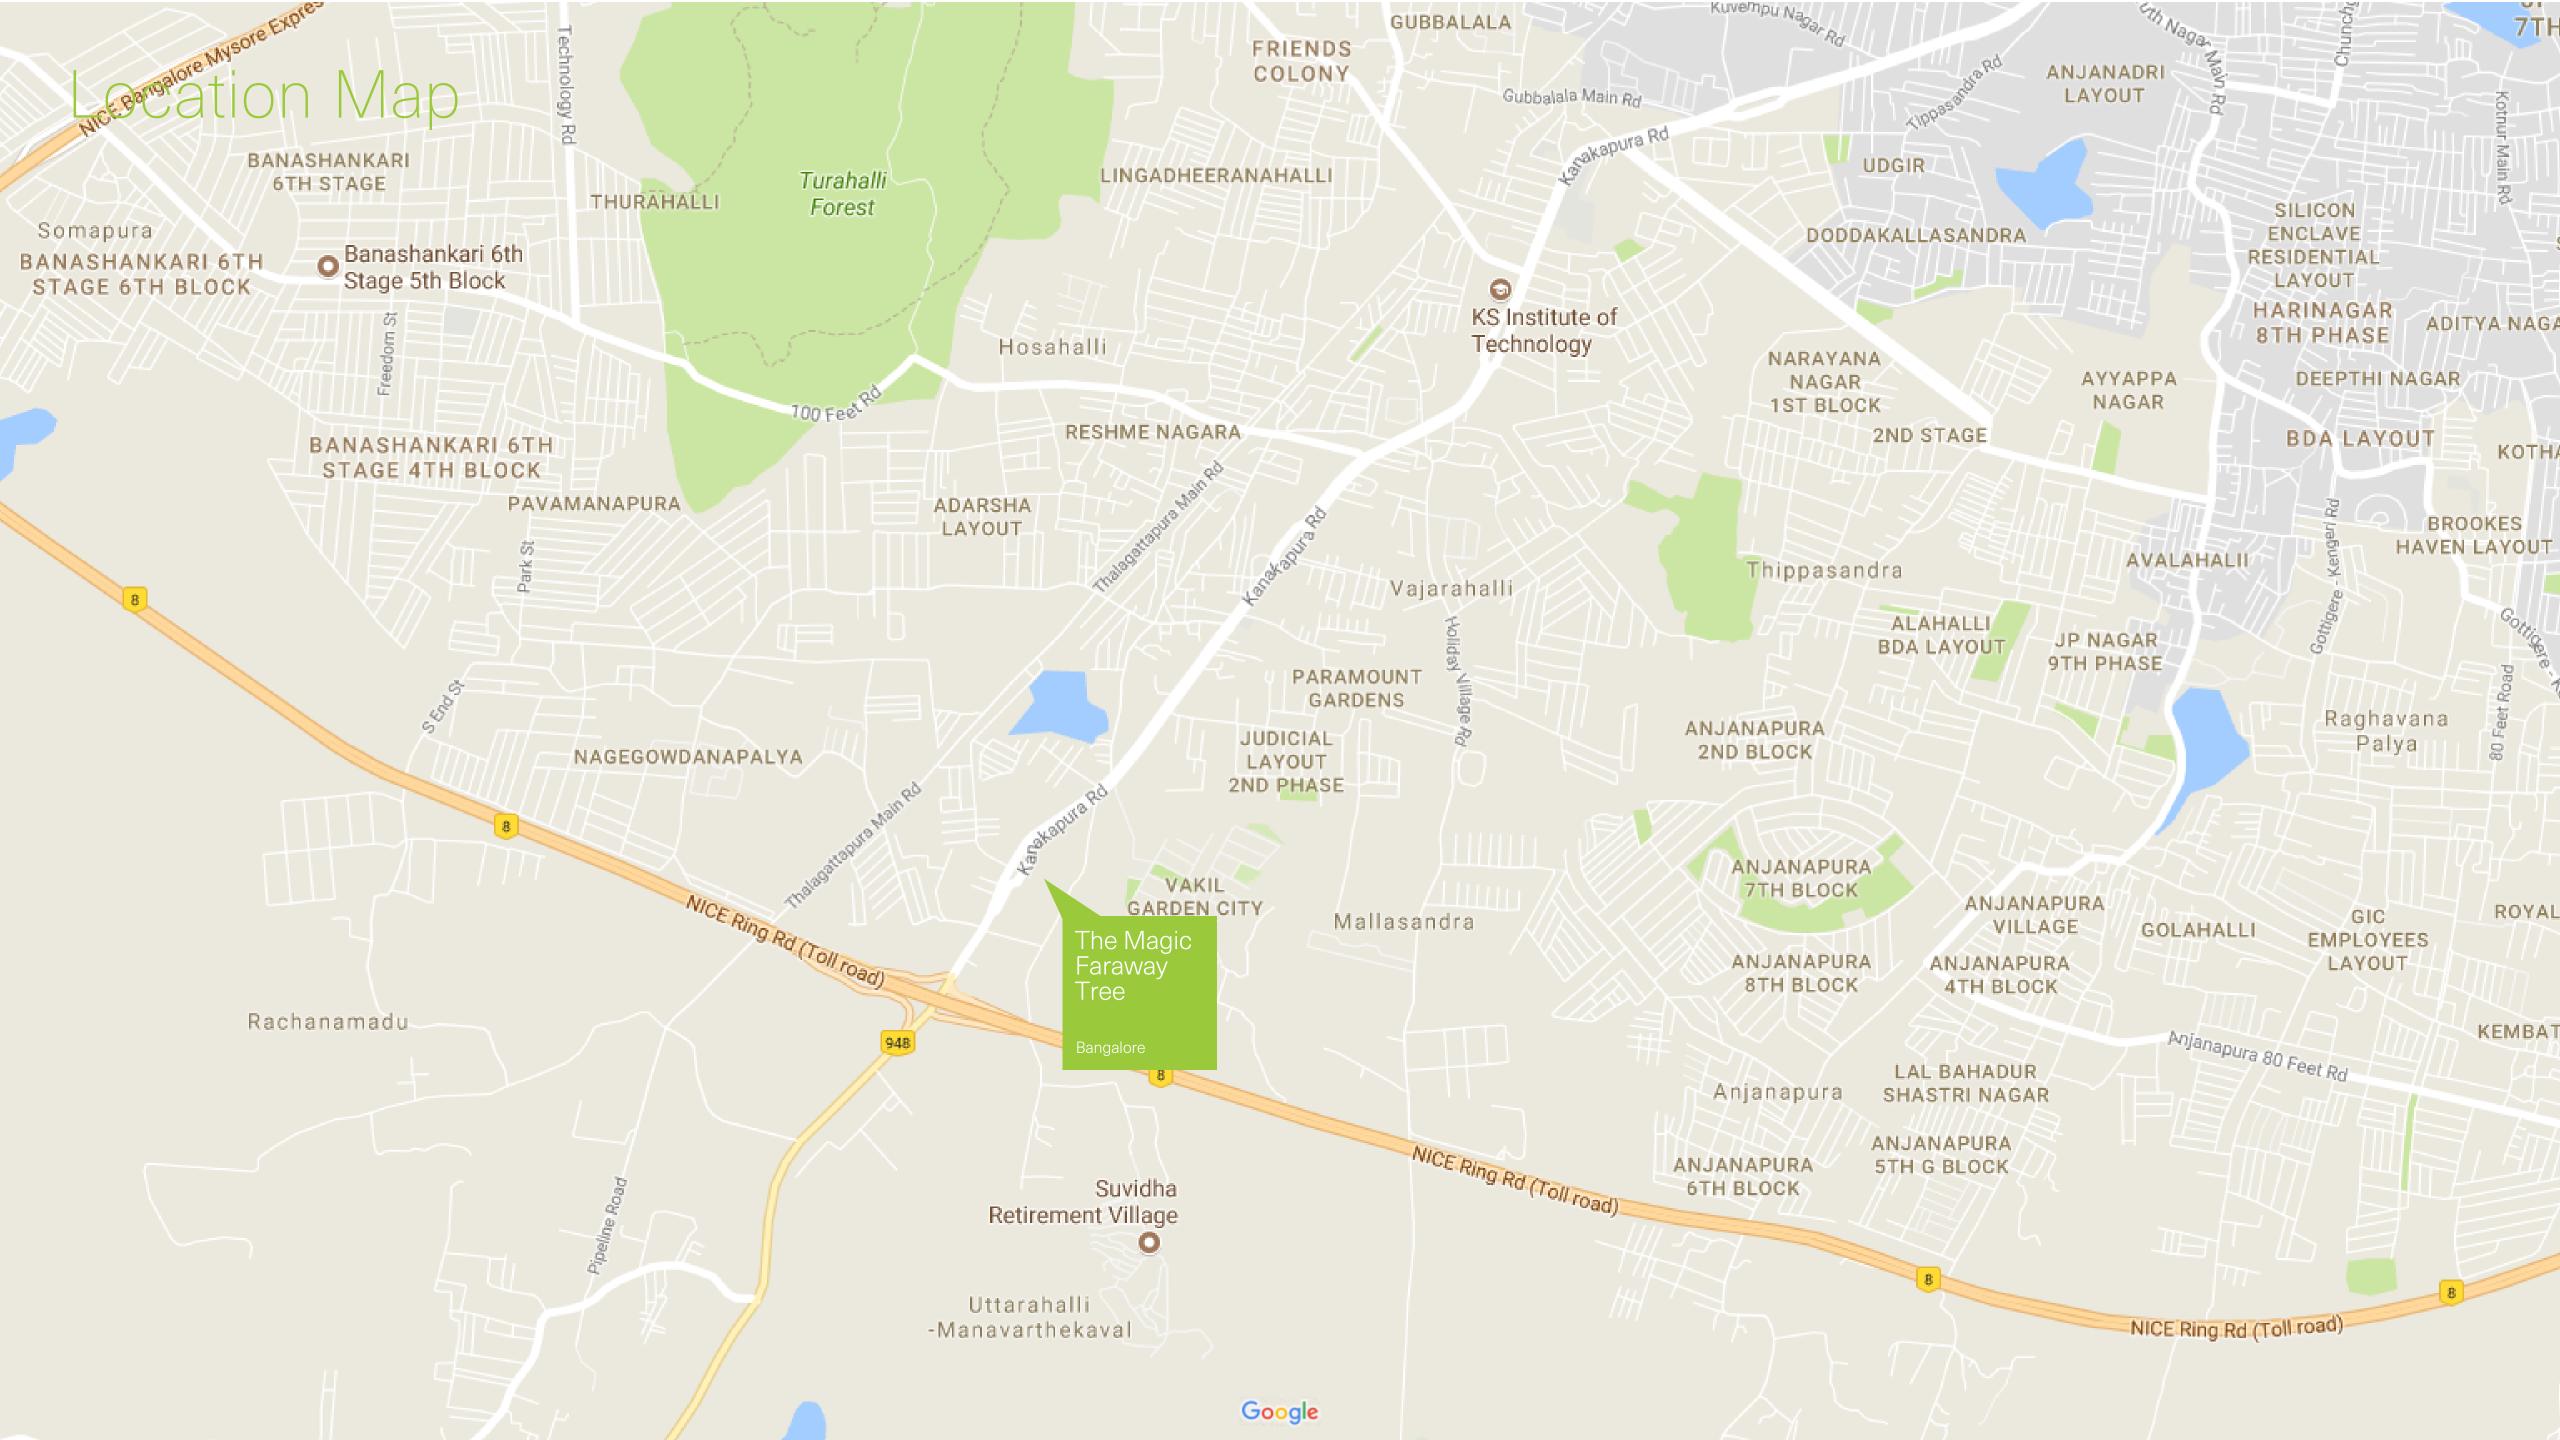

The Magic Faraway Tree takes its name from the beautiful old tree on the edge of the property on Kanakapura Road, just 200 meters from the NICE corridor and adjacent to the upcoming Metro Station, well connected with Electronics City, Hosur Road, Bannerghatta Road as well as the Industrial areas of Peenya and Bidadi. The property is elevated, with greenery all around, overlooking small hillocks towards the south.

#### Location

| Distance from CBD [Km]     | 18.6 km to MG Road                  |
|----------------------------|-------------------------------------|
| Distance from Airport [Km] | 58.2 km to BIA                      |
| Nearest Hospital [Km]      | 10.6 km to Fortis Hospital          |
| Nearest Good School [Km]   | 5.6 km to Sri Kumaran Public School |
| Nearest Upmarket Mall [Km] | 11.6 km to Royal Meenakshi Mall     |
| Nearest 5 Star Hotel [Km]  | 11.8 km to La Marvella              |