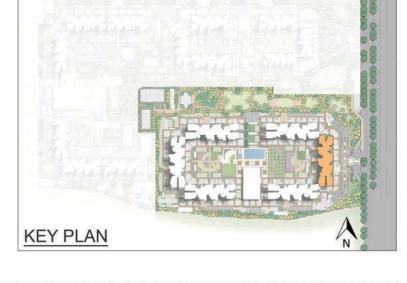

|
| 3             | C 6       | 3 BED      |
| 4             | C 6       | 3 BED      |
| 5             | C 9       | 3 BED      |
| 6             | C 15      | 3 BED      |
| 7             | C 8       | 3 BED      |
| 8             | C 8       | 3 BED      |

| SALEABLE AREA |       | CARPET AREA |       |
|---------------|-------|-------------|-------|
| (sqm)         | (sft) | (sqm)       | (sft) |
| 145.06        | 1,562 | 98.85       | 1,064 |
| 145.06        | 1,562 | 98.85       | 1,064 |
| 118.69        | 1,277 | 81.61       | 878   |
| 118.69        | 1,277 | 81.61       | 878   |
| 134.32        | 1,445 | 94.85       | 1,021 |
| 144.11        | 1,552 | 99.87       | 1,075 |
| 132.92        | 1,431 | 93.13       | 1,002 |
| 132.92        | 1,431 | 93.13       | 1,002 |













| SALEABLE AREA |       |  |
|---------------|-------|--|
| (sqm)         | (sft) |  |
| 132.92        | 1,431 |  |
| 132.92        | 1,431 |  |
| 113.73        | 1,224 |  |
| 114.52        | 1,233 |  |
| 118.69        | 1,277 |  |
| 118.69        | 1,277 |  |
| 136.81        | 1,473 |  |
| 136.81        | 1,473 |  |

| CARPE | CARPET AREA |  |  |
|-------|-------------|--|--|
| (sqm) | (sft)       |  |  |
| 93.13 | 1,002       |  |  |
| 93.13 | 1,002       |  |  |
| 79.19 | 852         |  |  |
| 79.22 | 853         |  |  |
| 81.61 | 878         |  |  |
| 81.61 | 878         |  |  |
| 97.05 | 1,045       |  |  |
| 97.05 | 1,045       |  |  |
|       |             |  |  |









| BUILDIN | BUILDING - 1B |            |
|---------|---------------|------------|
| COLOUR  | Unit type