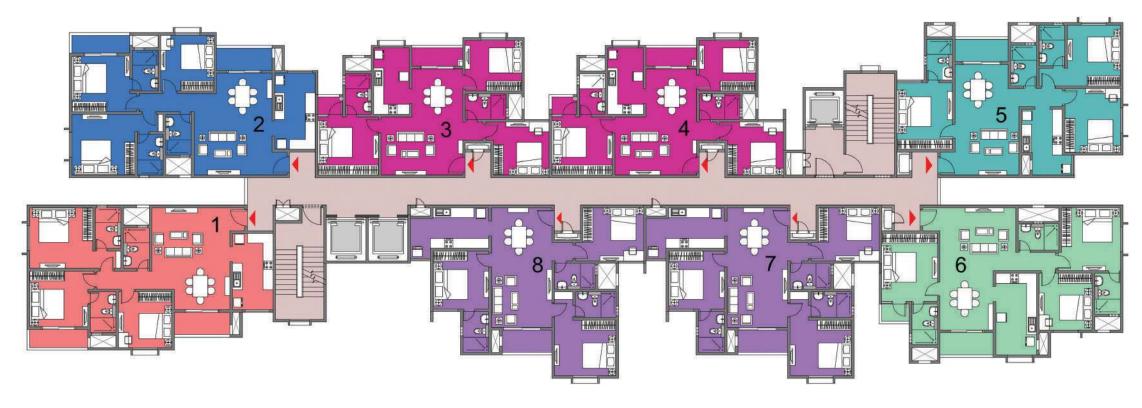

| SALEABLE AREA |          |  |
|---------------|----------|--|
| (sqm)         | (sft)    |  |
| 136.81        | 1,473    |  |
| 136.81        | 1,473    |  |
| 132.92        | 1,431    |  |
| 132.92        | 1,431    |  |
| 113.73        | 1,224    |  |
| 114.52        | 1,233    |  |
| 118.69        | .69 1,27 |  |
| 118.69        | 1,277    |  |











| <b>BUILDING - 1A</b> |           | TOWER-15   | SALEABLE AREA |       |
|----------------------|-----------|------------|---------------|-------|
| COLOUR               | Unit type | No. of Bed | (sqm)         | (sft) |
| 1                    | C 17      | 3 BED      | 145.06        | 1,5   |
| 2                    | C 16      | 3 BED      | 145.06        | 1,5   |
| 3                    | C 6       | 3 BED      | 118.69        | 1,2   |
| 4                    | C 6       | 3 BED      | 118.69        | 1,2   |
| 5                    | C 9       | 3 BED      | 134.32        | 1,4   |
| 6                    | C 15      | 3 BED      | 144.11        | 1,5   |
| 7                    | C 8       | 3 BED      | 132.92        | 1,4   |
| 8                    | C 8       | 3 BED      | 132.92