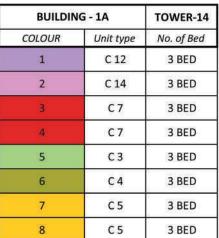

| <b>BUILDING - 1A</b> |           | TOWER-15   | SALEABLE AREA |       |
|----------------------|-----------|------------|---------------|-------|
| COLOUR               | Unit type | No. of Bed | (sqm)         | (sft) |
| 1                    | C 17      | 3 BED      | 145.06        | 1,5   |
| 2                    | C 16      | 3 BED      | 145.06        | 1,5   |
| 3                    | C 6       | 3 BED      | 118.69        | 1,2   |
| 4                    | C 6       | 3 BED      | 118.69        | 1,2   |
| 5                    | C 9       | 3 BED      | 134.32        | 1,4   |
| 6                    | C 15      | 3 BED      | 144.11        | 1,5   |
| 7                    | C 8       | 3 BED      | 132.92        | 1,4   |
| 8                    | C 8       | 3 BED      | 132.92        | 1,4   |