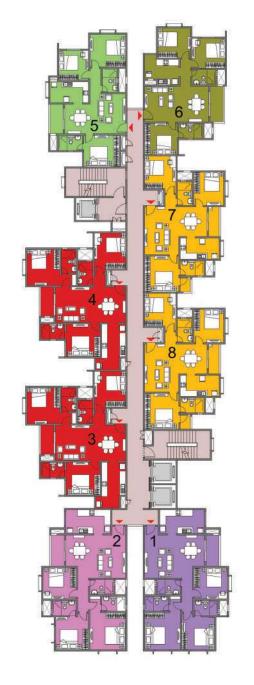

| SALEABLE AREA |          |  |
|---------------|----------|--|
| (sqm)         | (sft)    |  |
| 136.81        | 1,473    |  |
| 136.81        | 1,473    |  |
| 132.92        | 1,431    |  |
| 132.92        | 1,431    |  |
| 113.73        | 1,224    |  |
| 114.52        | 1,233    |  |
| 118.69        | .69 1,27 |  |
| 118.69        | 1,277    |  |











| <b>BUILDING - 1A</b> |           | TOWER-15   | SALEABLE AREA |       |
|----------------------|-----------|------------|---------------|-------|
| COLOUR               | Unit type | No. of Bed | (sqm)         | (sft) |
| 1                    | C 17      | 3 BED      | 145.06        | 1,5   |
| 2                    | C 16      | 3 BED      | 145.06        | 1,5   |
| 3                    | C 6       | 3 BED      | 118.69