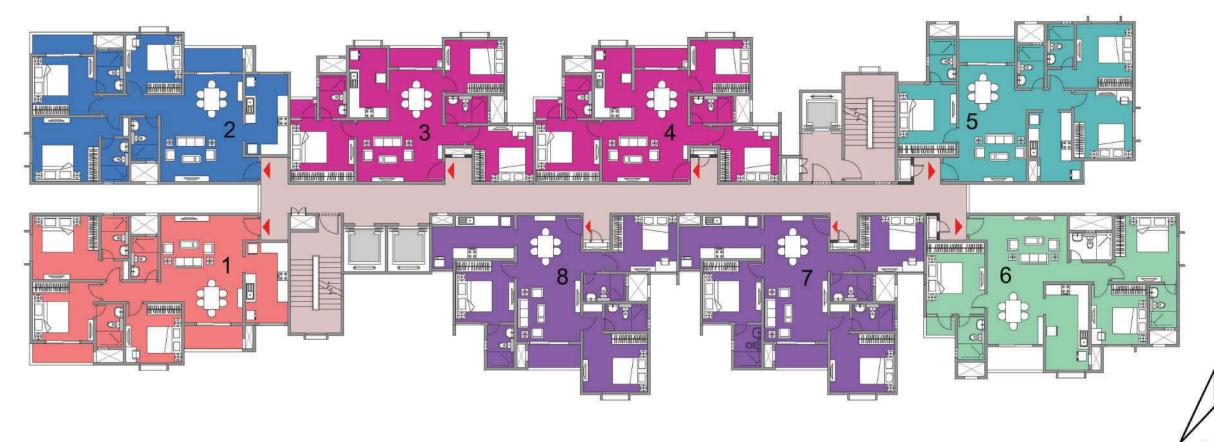

| BUILDING - 1B |           | TOWER-16   |
|---------------|-----------|------------|
| COLOUR        | Unit type | No. of Bed |
| 1             | C 17      | 3 BED      |
| 2             | C 16      | 3 BED      |
| 3             | C 6       | 3 BED      |
| 4             | C 6       | 3 BED      |
| 5             | C 9       | 3 BED      |
| 6             | C 15      | 3 BED      |
| 7             | C 8       | 3 BED      |
| 8             | C 8       | 3 BED      |

| BUILDIN | BUILDING - 1B |            |
|---------|---------------|------------|
| COLOUR  | Unit type     | No. of Bed |
| 1       | C 6           | 3 BED      |
| 2       | C 6           | 3 BED      |
| 3       | C 1           | 3 BED      |
| 4       | C 2           | 3 BED      |
| 5       | C 8           | 3 BED      |
| 6       | C 8           | 3 BED      |
| 7       | C 17          | 3 BED      |
| 8       | C 16          | 3 BED      |