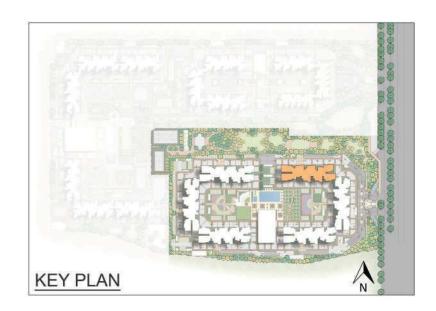

BED      |
| 3             | C 6       | 3 BED      |
| 4             | C 6       | 3 BED      |
| 5             | C 9       | 3 BED      |
| 6             | C 15      | 3 BED      |
| 7             | C 8       | 3 BED      |
| 8             | C 8       | 3 BED      |

| SALEABLE AREA |       | CARPET AREA |       |
|---------------|-------|-------------|-------|
| (sqm)         | (sft) | (sqm)       | (sft) |
| 145.06        | 1,562 | 98.85       | 1,064 |
| 145.06        | 1,562 | 98.85       | 1,064 |
| 118.69        | 1,277 | 81.61       | 878   |
| 118.69        | 1,277 | 81.61       | 878   |
| 134.32        | 1,445 | 94.85       | 1,021 |
| 144.11        | 1,552 | 99.87       | 1,075 |
| 132.92        | 1,431 | 93.13       | 1,002 |
| 132.92        | 1,431 | 93.13       | 1,002 |













| SALEABLE AREA |       |  |
|---------------|-------|--|
| (sqm)         | (sft) |  |
| 132.92        | 1,431 |  |
| 132.92        | 1,431 |  |
| 113.73        | 1,224 |  |
| 114.52        | 1,233 |  |
| 118.69        | 1,277 |  |
| 118.69        | 1,277 |  |
| 136.81        | 1,473 |  |
| 136.81        | 1,473 |  |

| CARPE | CARPET AREA |  |  |
|-------|-------------|--|--|
| (sqm) | (sft)       |  |  |
| 93.13 | 1,002       |  |  |
| 93.13 | 1,002       |  |  |
| 79.19 | 852         |  |  |
| 79.22 | 853         |  |  |
| 81.61 | 878         |  |  |
| 81.61 | 878         |  |  |
| 97.05 | 1,045       |  |  |
| 97.05 | 1,045       |  |  |
|       |             |  |  |









| BUILDIN | BUILDING - 1B |            |
|---------|---------------|------------|
| COLOUR  | Unit