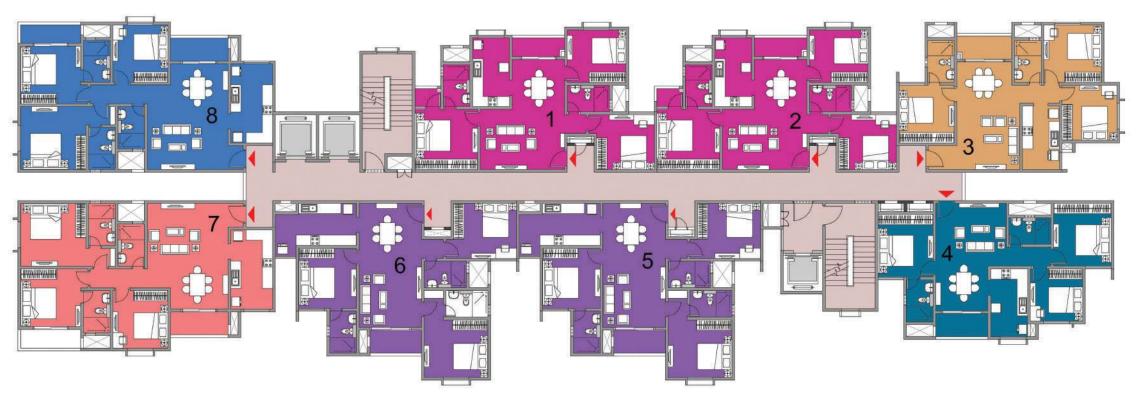

| <b>BUILDING - 1A</b> |           | TOWER-15   | SALEABLE AREA |       |
|----------------------|-----------|------------|---------------|-------|
| COLOUR               | Unit type | No. of Bed | (sqm)         | (sft) |
| 1                    | C 17      | 3 BED      | 145.06        | 1,5   |
| 2                    | C 16      | 3 BED      | 145.06        | 1,5   |
| 3                    | C 6       | 3 BED      | 118.69        | 1,2   |
| 4                    | C 6       | 3 BED      | 118.69        | 1,2   |
| 5                    | C 9       | 3 BED      | 134.32        | 1,4   |
| 6                    | C 15      | 3 BED      | 144.11        | 1,5   |
| 7                    | C 8       | 3 BED      | 132.92        | 1,4   |
| 8                    | C 8       | 3 BED      | 132.92        | 1,4   |

| BUILDING - 1B |           | TOWER-16   |
|---------------|-----------|------------|
| COLOUR        | Unit type | No. of Bed |
| 1             | C 17      | 3 BED      |
| 2             | C 16      | 3 BED      |
| 3             | C 6       | 3 BED      |
| 4             | C 6       | 3 BED      |
| 5             | C 9       | 3 BED      |
| 6             | C 15      | 3 BED      |
| 7             | C 8       | 3 BED      |
| 8             | C 8       | 3 BED      |

| BUILDIN | BUILDING - 1B |            |
|---------|---------------|------------|
| COLOUR  | Unit type     | No. of Bed |
| 1       | C 6           | 3 BED      |
| 2       | C 6           | 3 BED      |
| 3       | C 1           | 3 BED      |
| 4       | C 2           | 3 BED      |
| 5       | C 8           | 3 BED      |
| 6       | C 8           | 3 BED      |
| 7       | C 17          | 3 BED      |
| 8       | C 16          | 3 BED      |