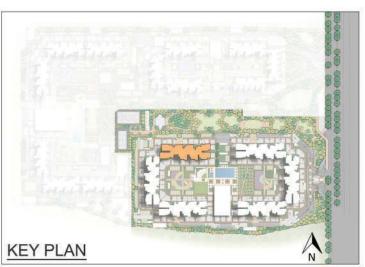

| BUILDING - 1B |           | TOWER-16   |
|---------------|-----------|------------|
| COLOUR        | Unit type | No. of Bed |
| 1             | C 17      | 3 BED      |
| 2             | C 16      | 3 BED      |
| 3             | C 6       | 3 BED      |
| 4             | C 6       | 3 BED      |
| 5             | C 9       | 3 BED      |
| 6             | C 15      | 3 BED      |
| 7             | C 8       | 3 BED      |
| 8             | C 8       | 3 BED      |