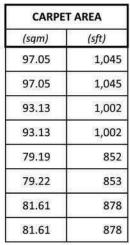

| CARPE | CARPET AREA |  |  |
|-------|-------------|--|--|
| (sqm) | (sft)       |  |  |
| 93.13 | 1,002       |  |  |
| 93.13 | 1,002       |  |  |
| 79.19 | 852         |  |  |
| 79.22 | 853         |  |  |
| 81.61 | 878         |  |  |
| 81.61 | 878         |  |  |
| 97.05 | 1,045       |  |  |
| 97.05 | 1,045       |  |  |
|       |             |  |  |