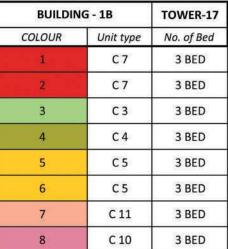

| BUILDING - 1B |           | TOWER-16   |
|---------------|-----------|------------|
| COLOUR        | Unit type | No. of Bed |
| 1             | C 17      | 3 BED      |
| 2             | C 16      | 3 BED      |
| 3             | C 6       | 3 BED      |
| 4             | C 6       | 3 BED      |
| 5             | C 9       | 3 BED      |
| 6             | C 15      | 3 BED      |
| 7             | C 8       | 3 BED      |
| 8             | C 8       | 3 BED      |