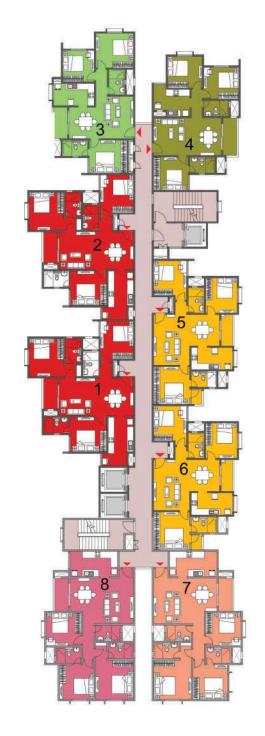

| BUILDING - 1B |           | TOWER-16   |
|---------------|-----------|------------|
| COLOUR        | Unit type | No. of Bed |
| 1             | C 17      | 3 BED      |
| 2             | C 16      | 3 BED      |
| 3             | C 6       | 3 BED      |
| 4             | C 6       | 3 BED      |
| 5             | C 9       | 3 BED      |
| 6             | C 15      | 3 BED      |
| 7             | C 8       | 3 BED      |
| 8             | C 8       | 3 BED      |