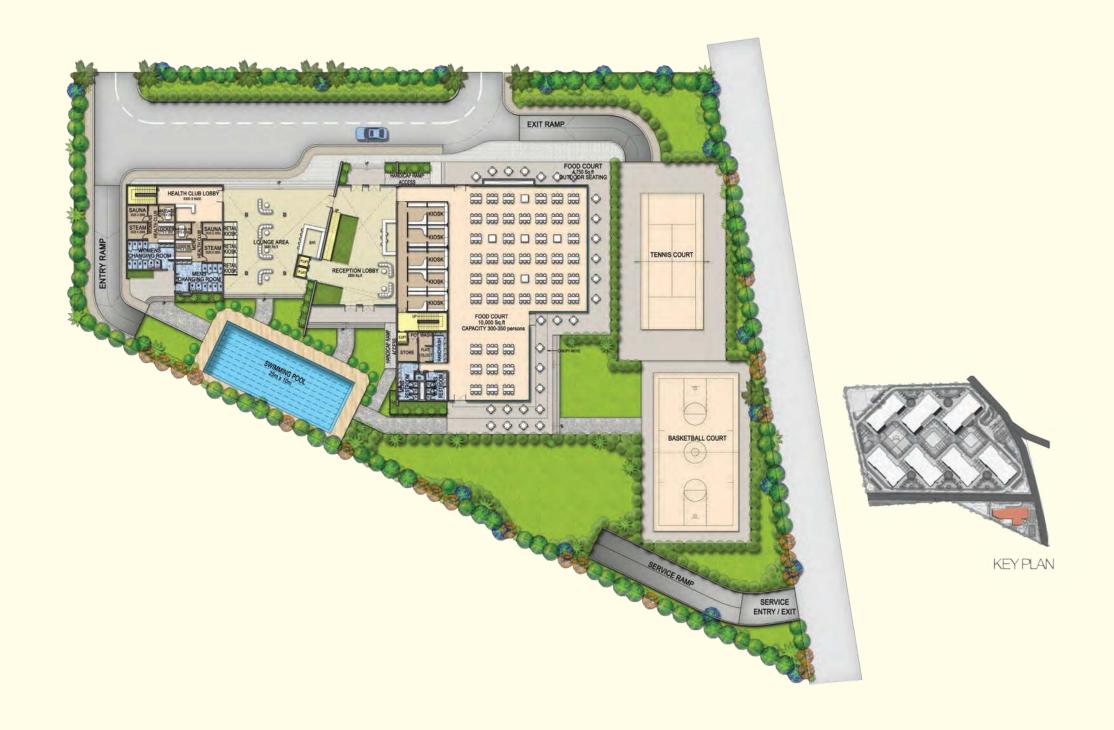

Eight brilliantly planned blocks, offering a total of approximately 3mn sft of development on 33 acres of land parcel. Clean lined glass and steel aesthetics, large floor plates, adequate open landscaped areas and congregational spaces, and state of the art building management systems, all combine to present an address that truly matches your brand value.