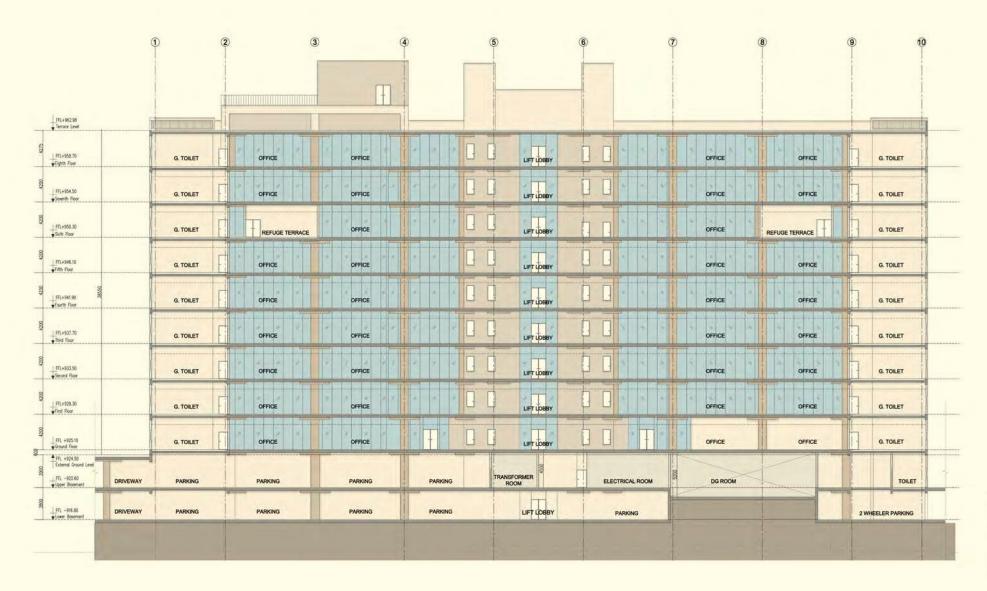

KEY PLAN

| STRUCTURE    | : | R.C.C frame structure with solid blocks, and cement plastering with large space suitable for single user                                                                           |
|--------------|---|------------------------------------------------------------------------------------------------------------------------------------------------------------------------------------|
| FLOORING     | : | IPS flooring in all floors, Granite in common area/lobbies and main staircase                                                                                                      |
| LIFT         | : | Lifts of suitable capacity                                                                                                                                                         |
| DOORS        |   | Flush doors with all fittings                                                                                                                                                      |
| WINDOWS      | : | Aluminium windows for all window openings;                                                                                                                                         |
| TOILETS      | : | Ceramic tiles for dado/flooring on walls upto 8 feet along with suitable branded CP and Sanitary fittings;                                                                         |
| PAINTING     | : | Oil bound distemper for basements and emulsion for interiors, Texture/Cement paint for the exteriors;                                                                              |
| ELECTRICAL   | : | Concealed conduits with copper wires with suitable points for power and lighting;                                                                                                  |
| WATER SUPPLY | : | Underground/overhead storage tanks of suitable capacity. Bore well for an auxiliary supply of water provided Second Party is allowed to drill the Bore well and water is available |
| GENERATOR    | : | DG Back up for built-up area and common areas                                                                                                                                      |
| AC           | : | Centralised Air Conditioning system with Outdoor & Indoor Units AC through chillers.                                                                                               |
| FAÇADE       | : | Combination of Glazing, ACP, and Textured paint                                                                                                                                    |
| POWER        | : | Through BESCOM.                                                                                                                                                                    |