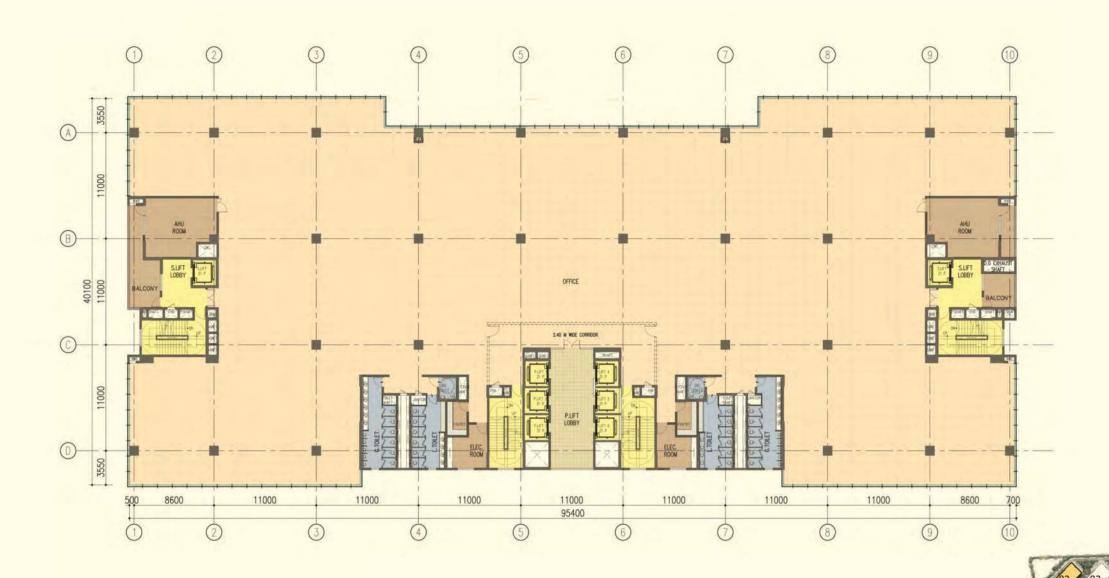

Eight brilliantly planned blocks, offering a total of approximately 3mn sft of development on 33 acres of land parcel. Clean lined glass and steel aesthetics, large floor plates, adequate open landscaped areas and congregational spaces, and state of the art building management systems, all combine to present an address that truly matches your brand value.