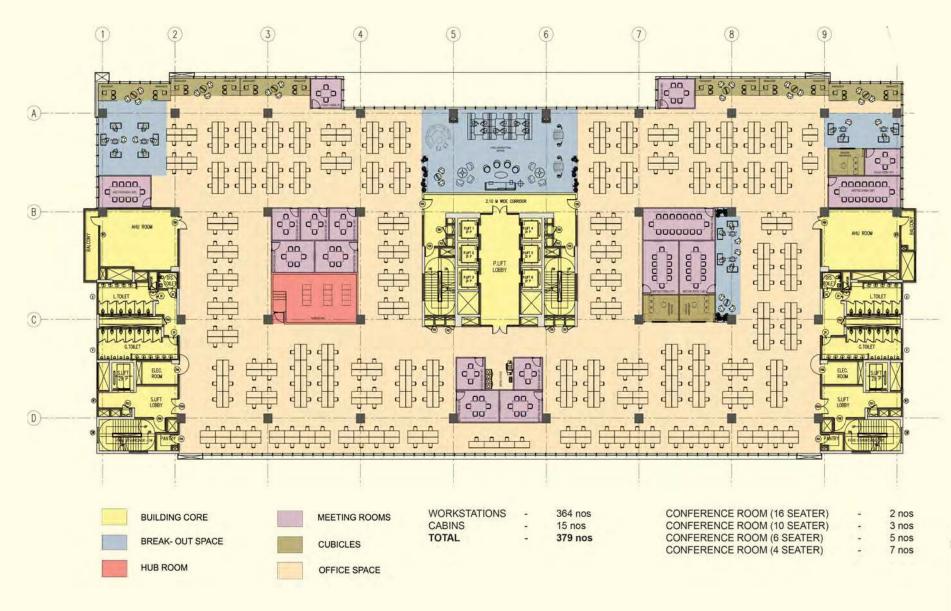

Eight brilliantly planned blocks, offering a total of approximately 3mn sft of development on 33 acres of land parcel. Clean lined glass and steel aesthetics, large floor plates, adequate open landscaped areas and congregational spaces, and state of the art building management systems, all combine to present an address that truly matches your brand value.