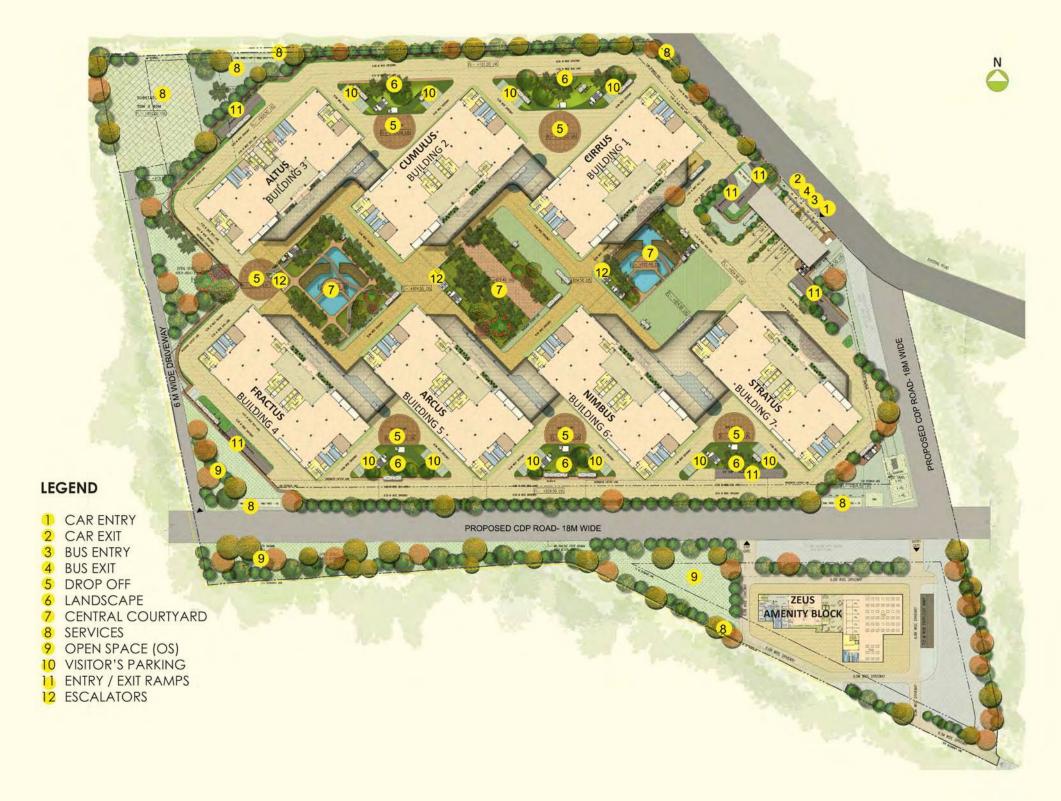

KEY PLAN

| STRUCTURE    | : | R.C.C frame structure with solid blocks, and cement plastering with large space suitable for single user                                                                           |
|--------------|---|------------------------------------------------------------------------------------------------------------------------------------------------------------------------------------|
| FLOORING     | : | IPS flooring in all floors, Granite in common area/lobbies and main staircase                                                                                                      |
| LIFT         | : | Lifts of suitable capacity                                                                                                                                                         |
| DOORS        |   | Flush doors with all fittings                                                                                                                                                      |
| WINDOWS      | : | Aluminium windows for all window openings;                                                                                                                                         |
| TOILETS      | : | Ceramic tiles for dado/flooring on walls upto 8 feet along with suitable branded CP and Sanitary fittings;                                                                         |
| PAINTING     | : | Oil bound distemper for basements and emulsion for interiors, Texture/Cement paint for the exteriors;                                                                              |
| ELECTRICAL   | : | Concealed conduits with copper wires with suitable points for power and lighting;                                                                                                  |
| WATER SUPPLY | : | Underground/overhead storage tanks of suitable capacity. Bore well for an auxiliary supply of water provided Second Party is allowed to drill the Bore well and water is available |
| GENERATOR    | : | DG Back up for built-up area and common areas                                                                                                                                      |
| AC           | : | Centralised Air Conditioning system with Outdoor & Indoor Units AC through chillers.                                                                                               |
| FAÇADE       | : | Combination of Glazing, ACP, and Textured paint                                                                                                                                    |
| POWER        | : | Through BESCOM.                                                                                                                                                                    |

Eight brilliantly planned blocks, offering a total of approximately 3mn sft of development on 33 acres of land parcel. Clean lined glass and steel aesthetics, large floor plates, adequate open landscaped areas and congregational spaces, and state of the art building management systems, all combine to present an address that truly matches your brand value.