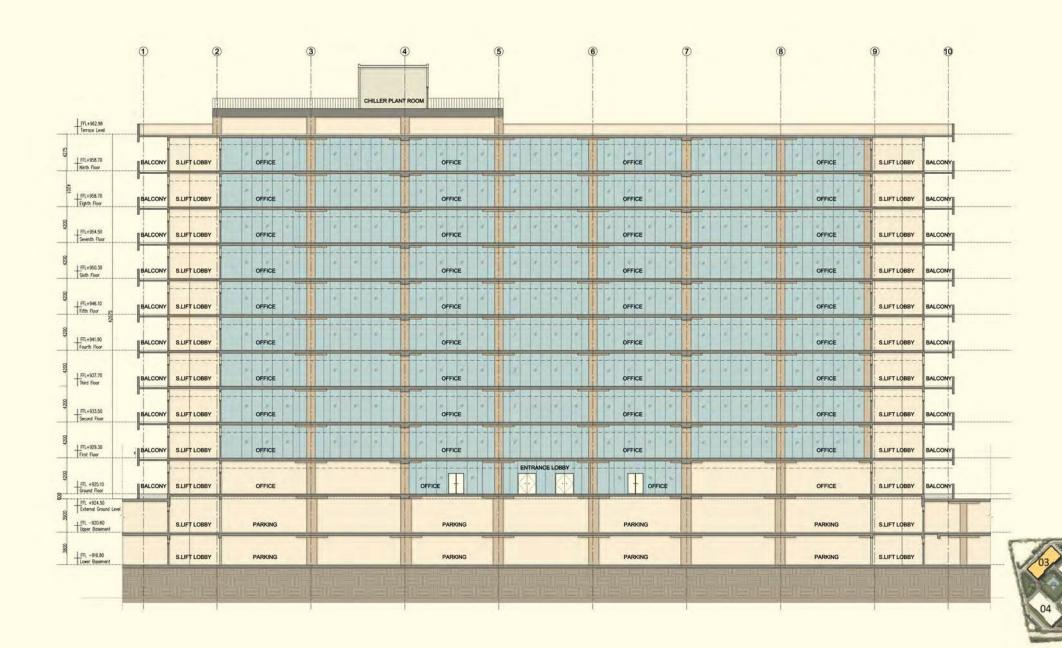

Eight brilliantly planned blocks, offering a total of approximately 3mn sft of development on 33 acres of land parcel. Clean lined glass and steel aesthetics, large floor plates, adequate open landscaped areas and congregational spaces, and state of the art building management systems, all combine to present an address that truly matches your brand value.

KEY PLAN

| STRUCTURE    | : | R.C.C frame structure with solid blocks, and cement plastering with large space suitable for single user                                                                           |
|--------------|---|------------------------------------------------------------------------------------------------------------------------------------------------------------------------------------|
| FLOORING     | : | IPS flooring in all floors, Granite in common area/lobbies and main staircase                                                                                                      |
| LIFT         | : | Lifts of suitable capacity                                                                                                                                                         |
| DOORS        |   | Flush doors with all fittings                                                                                                                                                      |
| WINDOWS      | : | Aluminium windows for all window openings;                                                                                                                                         |
| TOILETS      | : | Ceramic tiles for dado/flooring on walls upto 8 feet along with suitable branded CP and Sanitary fittings;                                                                         |
| PAINTING     | : | Oil bound distemper for basements and emulsion for interiors, Texture/Cement paint for the exteriors;                                                                              |
| ELECTRICAL   | : | Concealed conduits with copper wires with suitable points for power and lighting;                                                                                                  |
| WATER SUPPLY | : | Underground/overhead storage tanks of suitable capacity. Bore well for an auxiliary supply of water provided Second Party is allowed to drill the Bore well and water is available |
| GENERATOR    | : | DG Back up for built-up area and common areas                                                                                                                                      |
| AC           | : | Centralised Air Conditioning system with Outdoor & Indoor Units AC through chillers.                                                                                               |
| FAÇADE       | : | Combination of Glazing, ACP, and Textured paint                                                                                                                                    |
| POWER        | : | Through BESCOM.                                                                                                                                                                    |