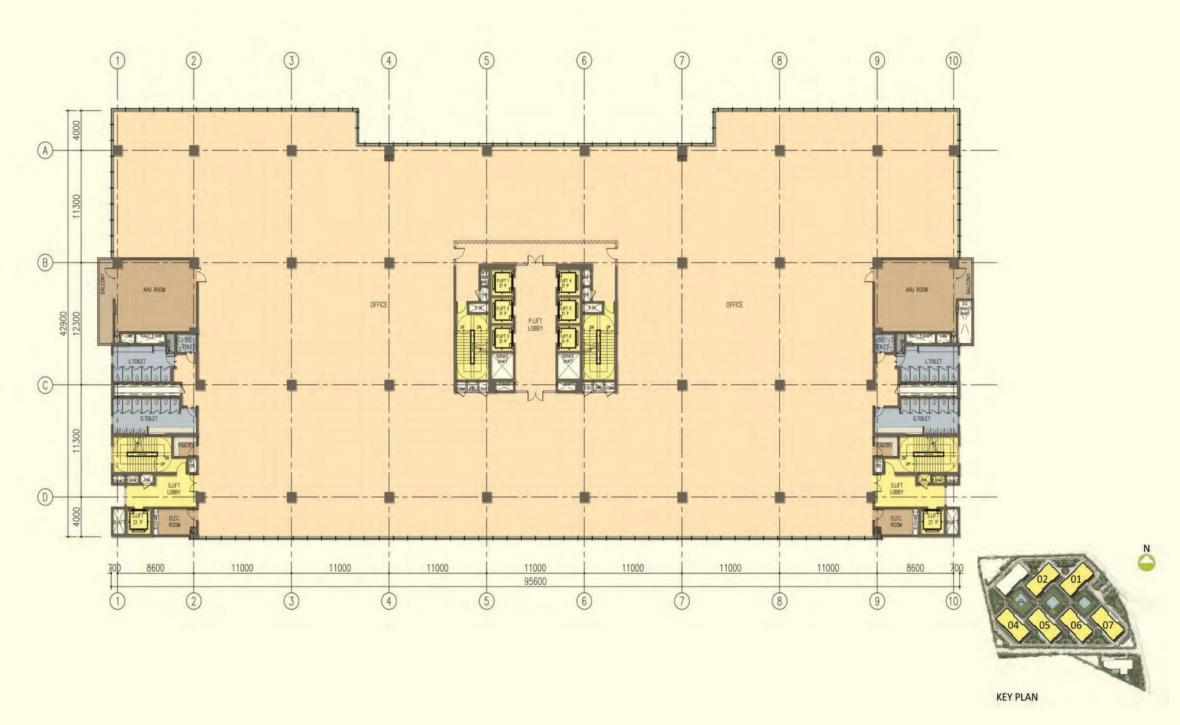

Eight brilliantly planned blocks, offering a total of approximately 3mn sft of development on 33 acres of land parcel. Clean lined glass and steel aesthetics, large floor plates, adequate open landscaped areas and congregational spaces, and state of the art building management systems, all combine to present an address that truly matches your brand value.

KEY PLAN

| STRUCTURE    | : | R.C.C frame structure with solid blocks, and cement plastering with large space suitable for single user                                                                           |
|--------------|---|------------------------------------------------------------------------------------------------------------------------------------------------------------------------------------|
| FLOORING     | : | IPS flooring in all floors, Granite in common area/lobbies and main staircase                                                                                                      |
| LIFT         | : | Lifts of suitable capacity                                                                                                                                                         |
| DOORS        |   | Flush doors with all fittings                                                                                                                                                      |
| WINDOWS      | : | Aluminium windows for all window openings;                                                                                                                                         |
| TOILETS      | : | Ceramic tiles for dado/flooring on walls upto 8 feet along with suitable branded CP and Sanitary fittings;                                                                         |
| PAINTING     | : | Oil bound distemper for basements and emulsion for interiors, Texture/Cement paint for the exteriors;                                                                              |
| ELECTRICAL   | : | Concealed conduits with copper wires with suitable points for power and lighting;                                                                                                  |
| WATER SUPPLY | : | Underground/overhead storage tanks of suitable capacity. Bore well for an auxiliary supply of water provided Second Party is allowed to drill the Bore well and water is available |
| GENERATOR    | : | DG Back up for built-up area and common areas                                                                                                                                      |
| AC           | : | Centralised Air Conditioning system with Outdoor & Indoor Units AC through chillers.                                                                                               |
| FAÇADE       | : | Combination of Glazing, ACP, and Textured paint                                                                                                                                    |
| POWER        | : | Through BESCOM.                                                                                                                                                                    |