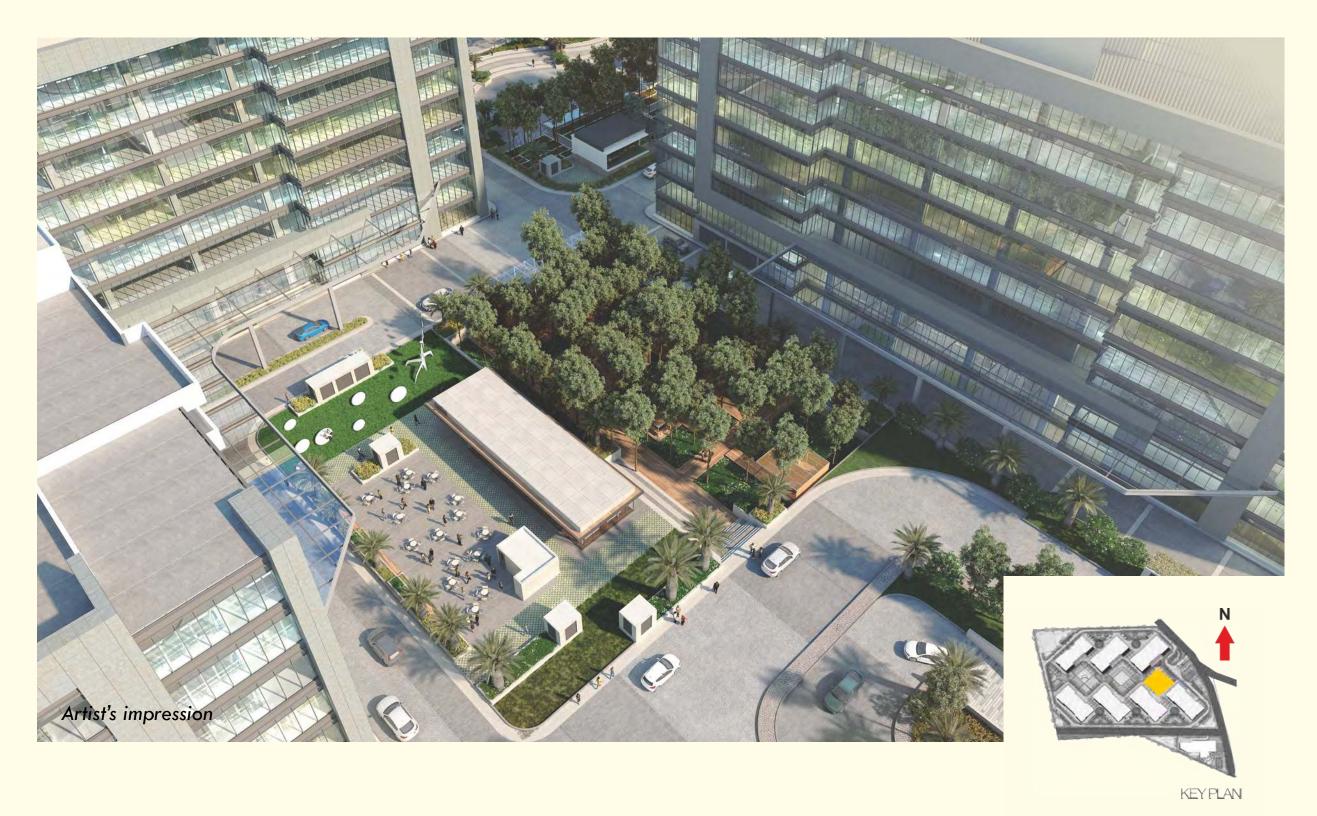

Eight brilliantly planned blocks, offering a total of approximately 3mn sft of development on 33 acres of land parcel. Clean lined glass and steel aesthetics, large floor plates, adequate open landscaped areas and congregational spaces, and state of the art building management systems, all combine to present an address that truly matches your brand value.

KEY PLAN

| STRUCTURE    | : | R.C.C frame structure with solid blocks, and cement plastering with large space suitable for single user                                                                           |
|--------------|---|------------------------------------------------------------------------------------------------------------------------------------------------------------------------------------|
| FLOORING     | : | IPS flooring in all floors, Granite in common area/lobbies and main staircase                                                                                                      |
| LIFT         | : | Lifts of suitable capacity                                                                                                                                                         |
| DOORS        |   | Flush doors with all fittings                                                                                                                                                      |
| WINDOWS      | : | Aluminium windows for all window openings;                                                                                                                                         |
| TOILETS      | : | Ceramic tiles for dado/flooring on walls upto 8 feet along with suitable branded CP and Sanitary fittings;                                                                         |
| PAINTING     | : | Oil bound distemper for basements and emulsion for interiors, Texture/Cement paint for the exteriors;                                                                              |
| ELECTRICAL   | : | Concealed conduits with copper wires with suitable points for power and lighting;                                                                                                  |
| WATER SUPPLY | : | Underground/overhead storage tanks of suitable capacity. Bore well for an auxiliary supply of water provided Second Party is allowed to drill the Bore well and water is available |
| GENERATOR    | : | DG Back up for built-up area and common areas                                                                                                                                      |
| AC           | : | Centralised Air Conditioning system with Outdoor & Indoor Units AC through chillers.                                                                                               |
| FAÇADE       | : | Combination of Glazing, ACP, and Textured paint                                                                                                                                    |
| POWER        | : | Through BESCOM.                                                                                                                                                                    |