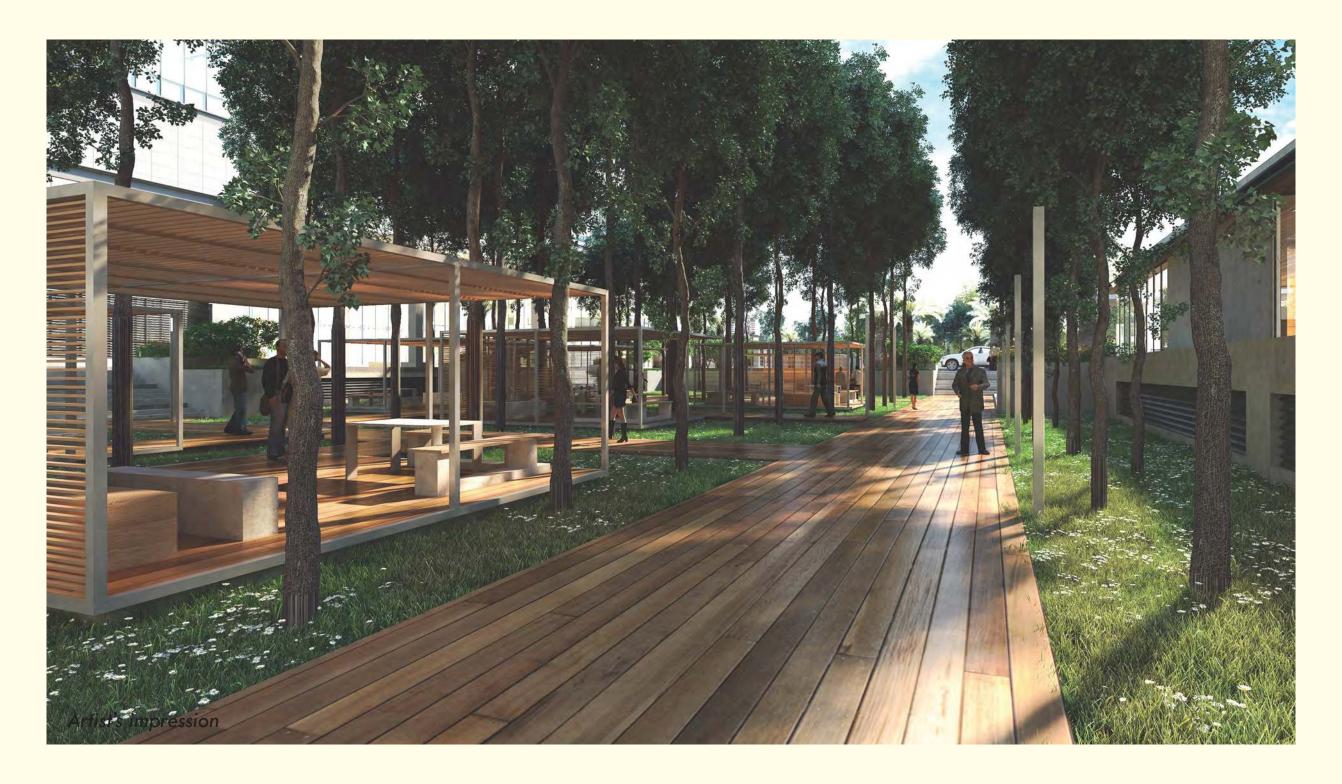

Eight brilliantly planned blocks, offering a total of approximately 3mn sft of development on 33 acres of land parcel. Clean lined glass and steel aesthetics, large floor plates, adequate open landscaped areas and congregational spaces, and state of the art building management systems, all combine to present an address that truly matches your brand value.