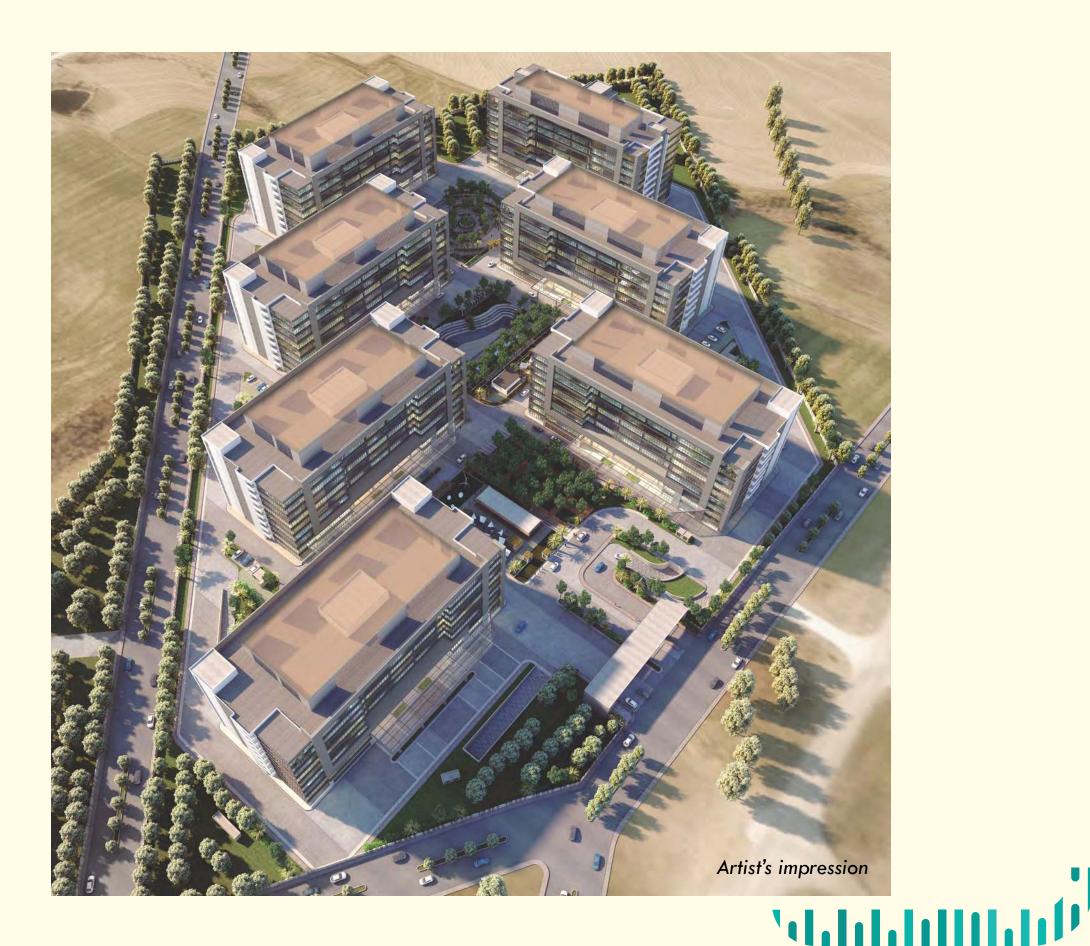

Eight brilliantly planned blocks, offering a total of approximately 3mn sft of development on 33 acres of land parcel. Clean lined glass and steel aesthetics, large floor plates, adequate open landscaped areas and congregational spaces, and state of the art building management systems, all combine to present an address that truly matches your brand value.