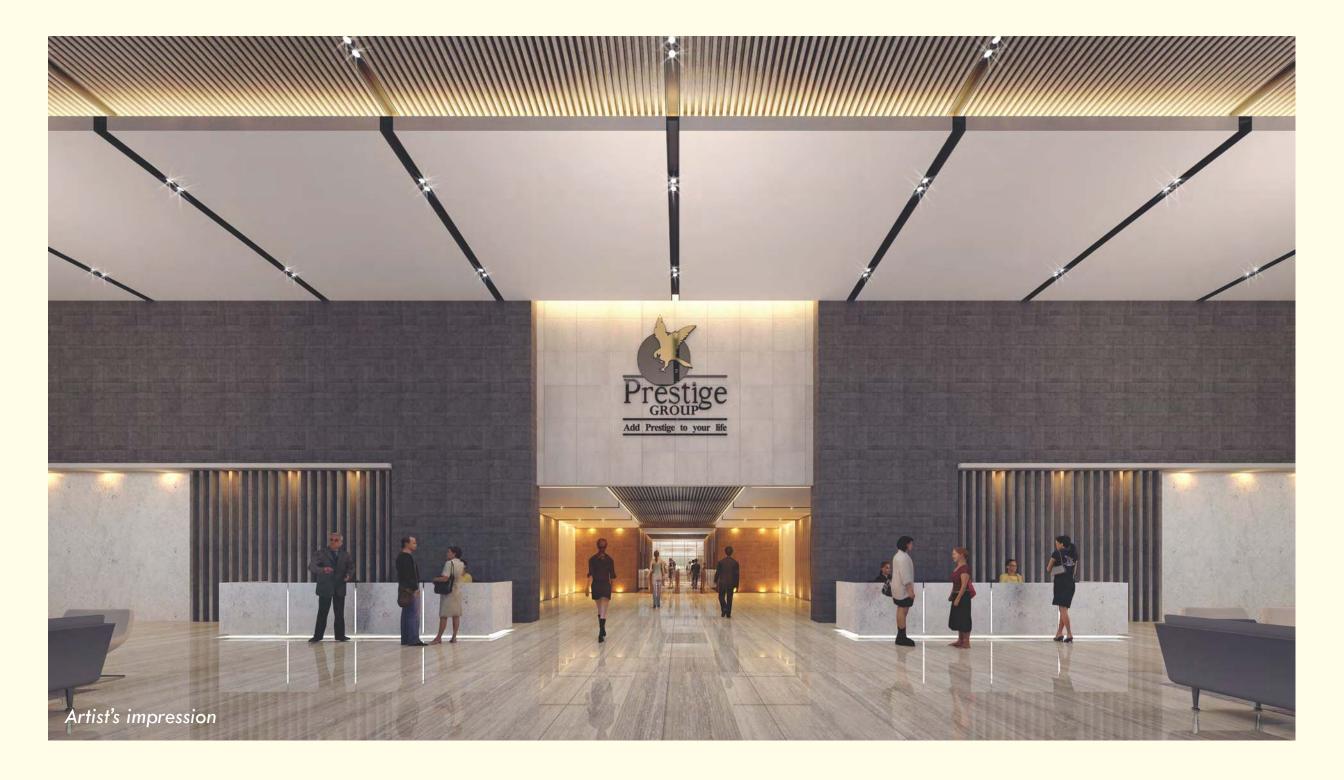

## PRESTIGE TECH CLOUD

A world class tech campus, specially designed to suit the needs of large IT/ITES operations. Conveniently located off Bellary Road, a short drive from the Kempegowda International Airport, and part of Bengaluru's fast developing Northern suburb.

Eight brilliantly planned blocks, offering a total of approximately 3mn sft of development on 33 acres of land parcel. Clean lined glass and steel aesthetics, large floor plates, adequate open landscaped areas and congregational spaces, and state of the art building management systems, all combine to present an address that truly matches your brand value.