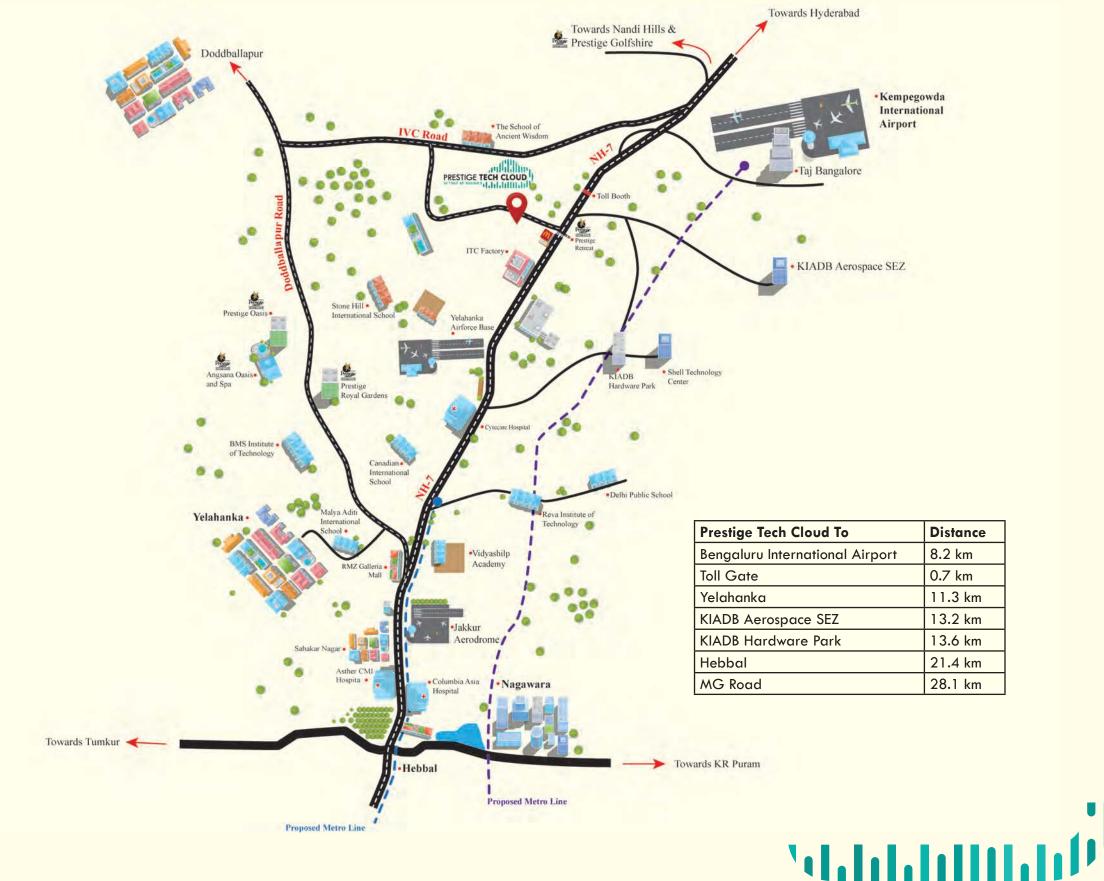

## PRESTIGE TECH CLOUD

A world class tech campus, specially designed to suit the needs of large IT/ITES operations. Conveniently located off Bellary Road, a short drive from the Kempegowda International Airport, and part of Bengaluru's fast developing Northern suburb.