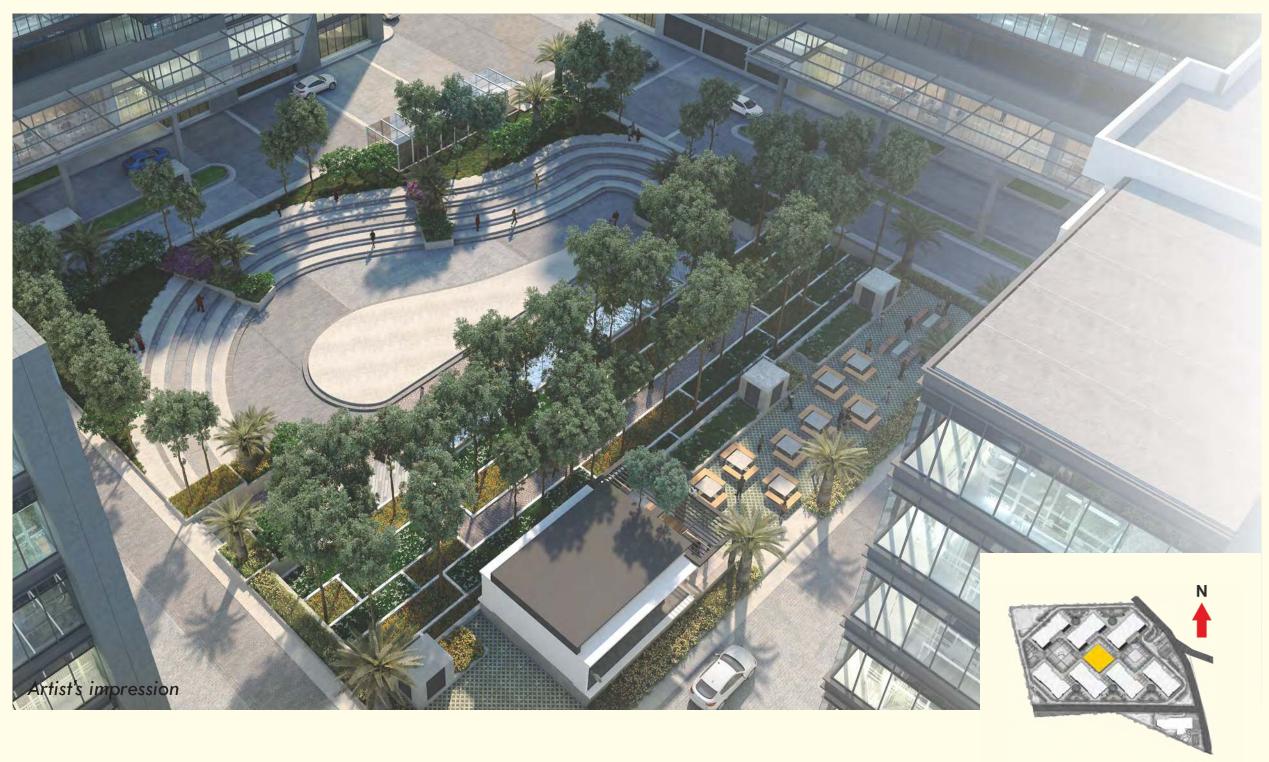

Eight brilliantly planned blocks, offering a total of approximately 3mn sft of development on 33 acres of land parcel. Clean lined glass and steel aesthetics, large floor plates, adequate open landscaped areas and congregational spaces, and state of the art building management systems, all combine to present an address that truly matches your brand value.

KEY PLAN

| STRUCTURE    | : | R.C.C frame structure with solid blocks, and cement plastering with large space suitable for single user                                                                           |
|--------------|---|------------------------------------------------------------------------------------------------------------------------------------------------------------------------------------|
| FLOORING     | : | IPS flooring in all floors, Granite in common area/lobbies and main staircase                                                                                                      |
| LIFT         | : | Lifts of suitable capacity                                                                                                                                                         |
| DOORS        |   | Flush doors with all fittings                                                                                                                                                      |
| WINDOWS      | : | Aluminium windows for all window openings;                                                                                                                                         |
| TOILETS      | : | Ceramic tiles for dado/flooring on walls upto 8 feet along with suitable branded CP and Sanitary fittings;                                                                         |
| PAINTING     | : | Oil bound distemper for basements and emulsion for interiors, Texture/Cement paint for the exteriors;                                                                              |
| ELECTRICAL   | : | Concealed conduits with copper wires with suitable points for power and lighting;                                                                                                  |
| WATER SUPPLY | : | Underground/overhead storage tanks of suitable capacity. Bore well for an auxiliary supply of water provided Second Party is allowed to drill the Bore well and water is available |
| GENERATOR    | : | DG Back up for built-up area and common areas                                                                                                                                      |
| AC           | : | Centralised Air Conditioning system with Outdoor & Indoor Units AC through chillers.                                                                                               |
| FAÇADE       | : | Combination of Glazing, ACP, and Textured paint                                                                                                                                    |
| POWER        | : | Through BESCOM.                                                                                                                                                                    |