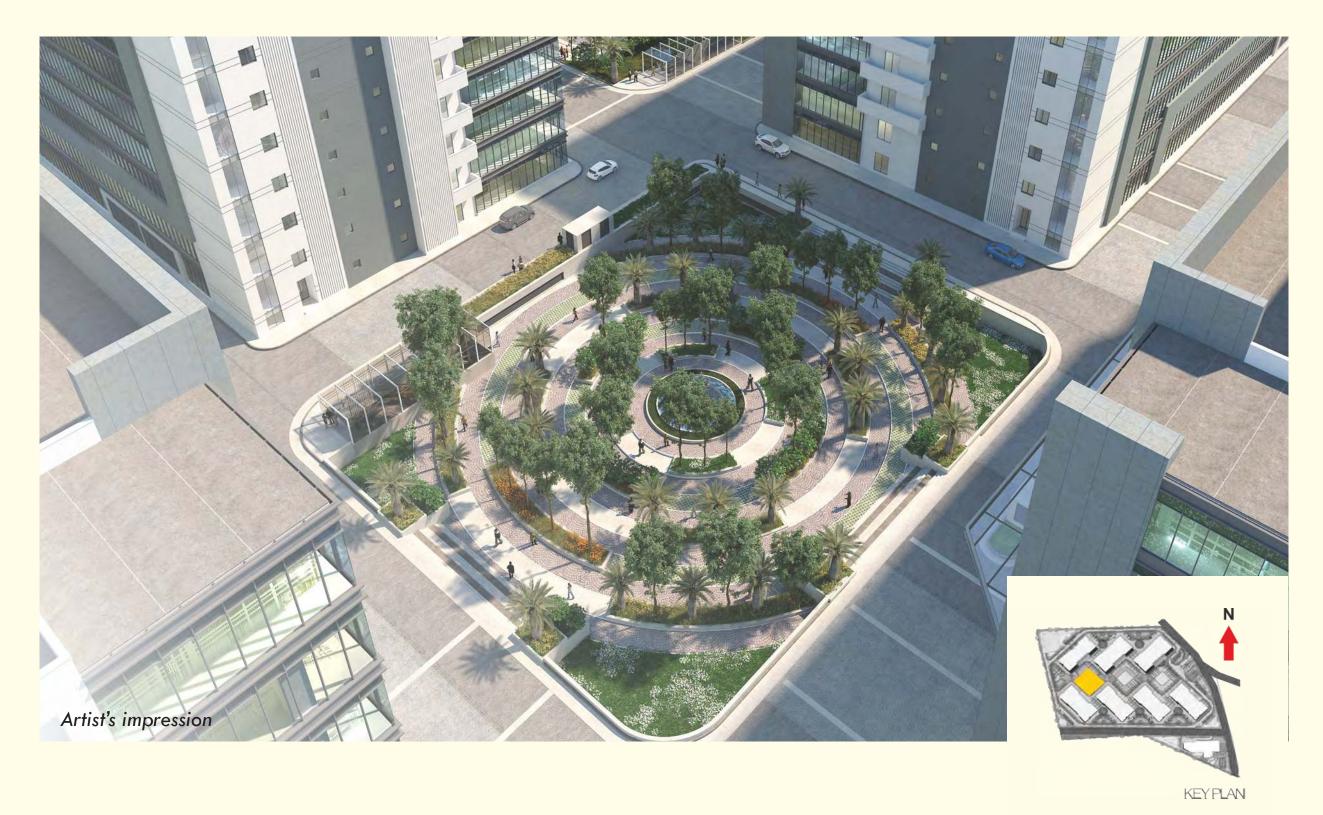

Eight brilliantly planned blocks, offering a total of approximately 3mn sft of development on 33 acres of land parcel. Clean lined glass and steel aesthetics, large floor plates, adequate open landscaped areas and congregational spaces, and state of the art building management systems, all combine to present an address that truly matches your brand value.

KEY PLAN

| STRUCTURE    | : | R.C.C frame structure with solid blocks, and cement plastering with large space suitable for single user                                                                           |
|--------------|---|------------------------------------------------------------------------------------------------------------------------------------------------------------------------------------|
| FLOORING     | : | IPS flooring in all floors, Granite in common area/lobbies and main staircase                                                                                                      |
| LIFT         | : | Lifts of suitable capacity                                                                                                                                                         |
| DOORS        |   | Flush doors with all fittings                                                                                                                                                      |
| WINDOWS      | : | Aluminium windows for all window openings;                                                                                                                                         |
| TOILETS      | : | Ceramic tiles for dado/flooring on walls upto 8 feet along with suitable branded CP and Sanitary fittings;                                                                         |
| PAINTING     | : | Oil bound distemper for basements and emulsion for interiors, Texture/Cement paint for the exteriors;                                                                              |
| ELECTRICAL   | : | Concealed conduits with copper wires with suitable points for power and lighting;                                                                                                  |
| WATER SUPPLY | : | Underground/overhead storage tanks of suitable capacity. Bore well for an auxiliary supply of water provided Second Party is allowed to drill the Bore well and water is available |
| GENERATOR    | : | DG Back up for built-up area and common areas                                                                                                                                      |
| AC           | : | Centralised Air Conditioning system with Outdoor & Indoor Units AC through chillers.                                                                                               |
| FAÇADE       | : | Combination of Glazing, ACP, and Textured paint                                                                                                                                    |
| POWER        | : | Through BESCOM.                                                                                                                                                                    |