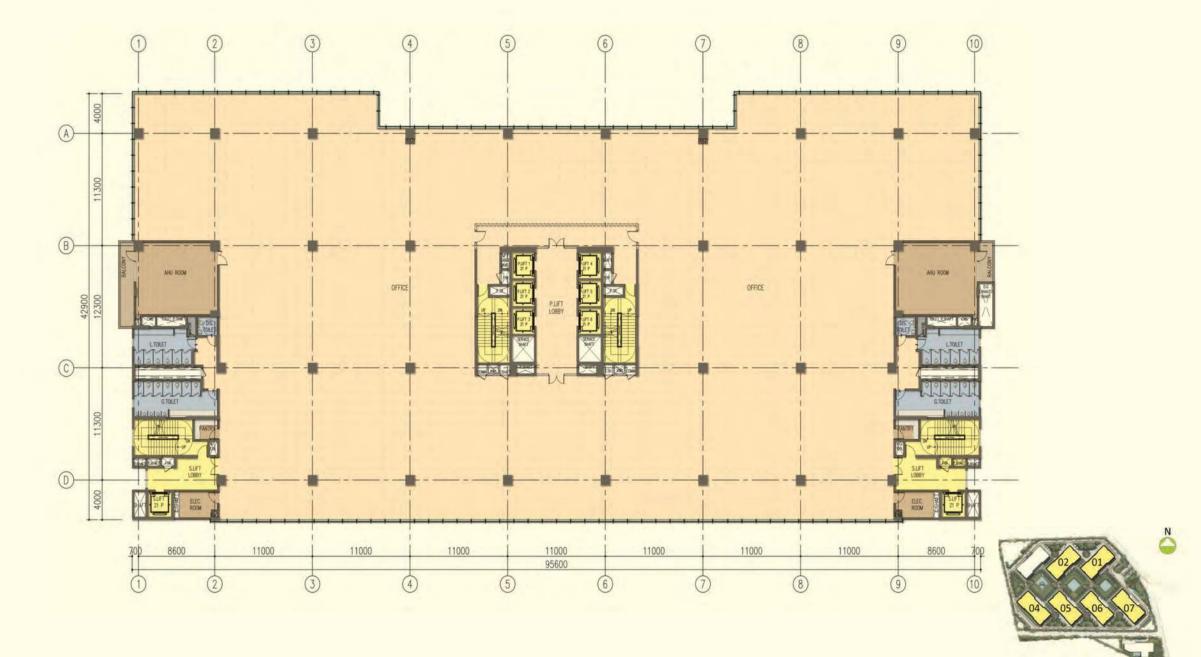

|                                                                      |           | ) 3            | e<br>T  |         | 6 (        | 6 ()            | ) (8    |        | 9 10              |
|----------------------------------------------------------------------|-----------|----------------|---------|---------|------------|-----------------|---------|--------|-------------------|
| TTL+962.58<br>Terrace Level                                          | -[        |                |         |         |            |                 |         |        |                   |
| 171.+958.70<br>Eghth Roor                                            | G, TOILET | OFFICE         | OFFICE  |         | игт йовву  |                 | OFFICE  | OFFICE | G. TOILET         |
| EFL+954.50<br>Seemth Floor                                           | G. TOILET | OFFICE         | OFFICE  |         | интцовву   |                 | OFFICE  | OFFICE | G. TOILET         |
| 171.+950.30<br>Suits Roor                                            | G. TOILET | REFUGE TERRACE | OFFICE  |         | ЦЕТ ЦОЕВУ  |                 | OFFICE  |        | G. TOILET         |
| ITL+946.10<br>Fith Floor                                             | G. TOILET | OFFICE         | OFFICE  |         |            |                 | OFFICE  | OFFICE | G, TOILET         |
| ITL+941.90<br>Fourth Root                                            | G. TOILET | OFFICE         | OFFICE  |         | игт цовву  |                 | OFFICE  | OFFICE | G. TOILET         |
| FL+937.70<br>Third Floor                                             | G. TOILET | OFFICE         | OFFICE  |         | игт цовву  |                 | OFFICE  | OFFICE | G. TOILET         |
| IFL+93350<br>Second Floor                                            | G. TOILET | OFFICE         | OFFICE  |         | игт феву   |                 | OFFICE  | OFFICE | G. TOILET         |
| FL+929.30<br>First Roor                                              | G. TOILET | OFFICE         | OFFICE  |         | игт цовач  |                 | OFFICE  | OFFICE | G. TOILET         |
| .FL +925.10<br>Ground Reor                                           | G. TOILET | OFFICE         | OFFICE  | T G C   | LIFT ÜDBBY |                 | OFFICE  | OFFICE | G. TOILET         |
| FTL +924.50<br>Extends Ground Level<br>FTL -920.60<br>Upper Bosement | PARKING   | PARKING        | PARKING | PARKING |            | ELECTRICAL ROOM | DG ROOM |        | TOILET            |
| FL -916.80 DRIVEWAY                                                  | PARKING   | PARKING        | PARKING | PARKING | LIFT LOBBY | PARKING         |         |        | 2 WHEELER PARKING |