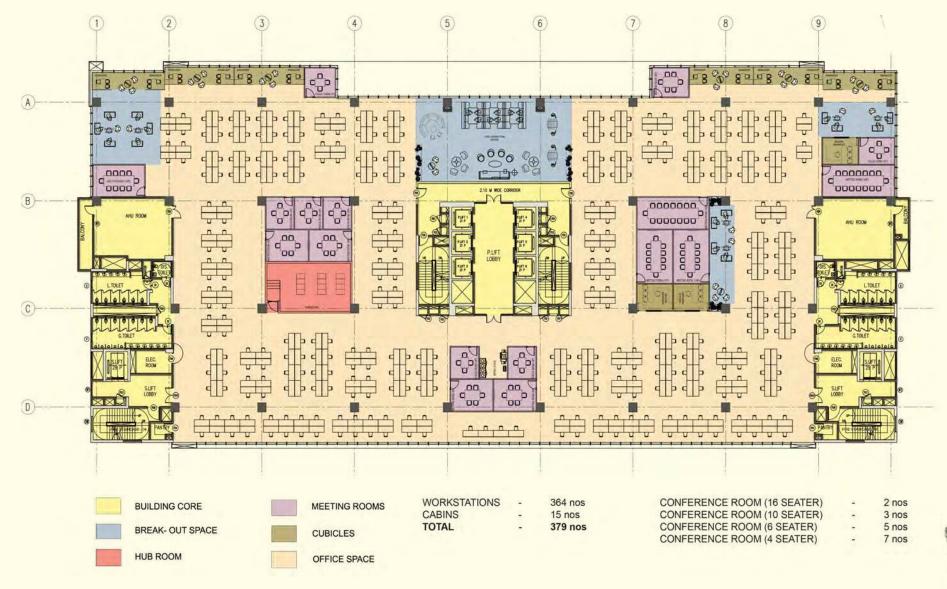

|                                                                      |           | ) 3            | e<br>T  |         | 6 (        | 6 ()            | ) (8    |        | 9 10              |
|----------------------------------------------------------------------|-----------|----------------|---------|---------|------------|-----------------|---------|--------|-------------------|
| TTL+962.58<br>Terrace Level                                          | -[        |                |         |         |            |                 |         |        |                   |
| 171.+958.70<br>Eghth Roor                                            | G, TOILET | OFFICE         | OFFICE  |         | игт йовву  |                 | OFFICE  | OFFICE | G. TOILET         |
| EFL+954.50<br>Seemth Floor                                           | G. TOILET | OFFICE         | OFFICE  |         | интцовву   |                 | OFFICE  | OFFICE | G. TOILET         |
| 171.+950.30<br>Suits Roor                                            | G. TOILET | REFUGE TERRACE | OFFICE  |         | ЦЕТ ЦОЕВУ  |                 | OFFICE  |        | G. TOILET         |
| ITL+946.10<br>Fith Floor                                             | G. TOILET | OFFICE         | OFFICE  |         |            |                 | OFFICE  | OFFICE | G, TOILET         |
| ITL+941.90<br>Fourth Root                                            | G. TOILET | OFFICE         | OFFICE  |         | игт цовву  |                 | OFFICE  | OFFICE | G. TOILET         |
| FL+937.70<br>Third Floor                                             | G. TOILET | OFFICE         | OFFICE  |         | игт цовву  |                 | OFFICE  | OFFICE | G. TOILET         |
| IFL+93350<br>Second Floor                                            | G. TOILET | OFFICE         | OFFICE  |         | игт феву   |                 | OFFICE  | OFFICE | G. TOILET         |
| FL+929.30<br>First Roor                                              | G. TOILET | OFFICE         | OFFICE  |         | игт цовач  |                 | OFFICE  | OFFICE | G. TOILET         |
| .FL +925.10<br>Ground Reor                                           | G. TOILET | OFFICE         | OFFICE  | T G C   | LIFT ÜDBBY |                 | OFFICE  | OFFICE | G. TOILET         |
| FTL +924.50<br>Extends Ground Level<br>FTL -920.60<br>Upper Bosement | PARKING   | PARKING        | PARKING | PARKING |            | ELECTRICAL ROOM | DG ROOM |        | TOILET            |
| FL -916.80 DRIVEWAY                                                  | PARKING   | PARKING        | PARKING | PARKING | LIFT LOBBY | PARKING         |         |        | 2 WHEELER PARKING |

N KEY PLAN

| Investigation   BALCON   S.LIFT LOBEY   OFFICE   OFFICE   OFFICE   OFFICE   SLIFT LOBEY   BALCONY     Investigation   BALCONY   S.LIFT LOBEY   OFFICE   OFFICE   OFFICE   OFFICE   OFFICE   BALCONY     Investigation   BALCONY   S.LIFT LOBEY   OFFICE   OFFICE   OFFICE   OFFICE   OFFICE   BALCONY     Investigation   BALCONY   S.LIFT LOBEY   OFFICE   OFFICE   OFFICE   OFFICE   OFFICE   BALCONY     Investigation   BALCONY   S.LIFT LOBEY   OFFICE   OFFICE   OFFICE   OFFICE   OFFICE   BALCONY     Investigation   BALCONY   S.LIFT LOBEY   OFFICE   OFFICE   OFFICE   OFFICE   BALCONY     Investigation   BALCONY   S.LIFT LOBEY   OFFICE   OFFICE   OFFICE   OFFICE   BALCONY     Investigation   BALCONY   S.LIFT LOBEY   OFFICE   OFFICE   OFFICE   OFFICE   BALCONY     Investigation   BALCONY   S.LIFT LOBEY   OFFICE   OFFICE   OFFICE   OFFICE   BALCONY   BALCONY <tr< th=""><th></th></tr<>                                                |                                |
|-------------------------------------------------------------------------------------------------------------------------------------------------------------------------------------------------------------------------------------------------------------------------------------------------------------------------------------------------------------------------------------------------------------------------------------------------------------------------------------------------------------------------------------------------------------------------------------------------------------------------------------------------------------------------------------------------------------------------------------------------------------------------------------------------------------------------------------------------------------------------------------------------------------------------------------------------------------------|--------------------------------|
| 194000 SLPT LOBY OFFICE OFFICE OFFICE OFFICE SLPT LOBY BLOOM   194000 SLPT LOBY OFFICE OFFICE OFFICE OFFICE OFFICE BLOOM   194000 SLPT LOBY OFFICE OFFICE OFFICE OFFICE OFFICE BLOOM   194000 SLPT LOBY OFFICE OFFICE OFFICE OFFICE OFFICE BLOOM   194000 SLPT LOBY OFFICE OFFICE OFFICE OFFICE OFFICE BLOOM   194000 SLPT LOBY OFFICE OFFICE OFFICE OFFICE OFFICE BLOOM   194000 SLPT LOBY OFFICE OFFICE OFFICE OFFICE OFFICE BLOOM   194000 SLPT LOBY OFFICE OFFICE OFFICE OFFICE OFFICE SLPT LOBY   194000 SLPT LOBY OFFICE OFFICE OFFICE OFFICE SLPT LOBY BLICOM   194000 SLPT LOBY OFFICE OFFICE OFFICE OFFICE SLPT LOBY BLICOM   194000 SLPT LOBY OFFICE OFFICE OFFICE OFFICE SLPT LOBY BLICOM   1940000 SLPT LOBY OFFICE <td< td=""><td>FTL+929.30</td></td<>                                                                                                                                                                                              | FTL+929.30                     |
| Investigation   BALCON   S.LIFT LOBEY   OFFICE   OFFICE   OFFICE   OFFICE   BALCONY     Investigation   BALCONY   S.LIFT LOBEY   OFFICE   OFFICE   OFFICE   OFFICE   OFFICE   BALCONY     Investigation   BALCONY   S.LIFT LOBEY   OFFICE   OFFICE   OFFICE   OFFICE   OFFICE   OFFICE   BALCONY     Investigation   BALCONY   S.LIFT LOBEY   OFFICE   OFFICE   OFFICE   OFFICE   OFFICE   OFFICE   BALCONY     Investigation   BALCONY   S.LIFT LOBEY   OFFICE   OFFICE   OFFICE   OFFICE   OFFICE   BALCONY     Investigation   BALCONY   S.LIFT LOBEY   OFFICE   OFFICE   OFFICE   OFFICE   OFFICE   BALCONY     Investigation   BALCONY   S.LIFT LOBEY   OFFICE   OFFICE   OFFICE   OFFICE   BALCONY   S.LIFT LOBEY   BALCONY     Investigation   BALCONY   S.LIFT LOBEY   OFFICE   OFFICE   OFFICE   OFFICE   BALCONY     Investigation   BALCONY   S.LIFT LOBEY   OFFICE   OFFICE   OFFICE<                                                                 | FFL+933.50<br>lecond Floor     |
| ITL+98.70<br>Seven Roor   BALCONY   S.LIFT LOBBY   OFFICE   OFFICE   OFFICE   OFFICE   S.LIFT LOBBY   BALCONY     ITL+98.00<br>Seven Roor   BALCONY   S.LIFT LOBBY   OFFICE   OFFICE   OFFICE   OFFICE   OFFICE   OFFICE   S.LIFT LOBBY   BALCONY     ITL+98.00<br>Seven Roor   BALCONY   S.LIFT LOBBY   OFFICE   OFFICE   OFFICE   OFFICE   OFFICE   S.LIFT LOBBY   BALCONY     ITL+98.00<br>Seven Roor   BALCONY   S.LIFT LOBBY   OFFICE   OFFICE   OFFICE   OFFICE   S.LIFT LOBBY   BALCONY     ITL+98.00<br>Seven Roor   BALCONY   S.LIFT LOBBY   OFFICE   OFFICE   OFFICE   OFFICE   S.LIFT LOBBY   BALCONY     ITL+98.00<br>Seven Roor   BALCONY   S.LIFT LOBBY   OFFICE   OFFICE   OFFICE   OFFICE   S.LIFT LOBBY   BALCONY     ITL+98.00<br>Seven Roor   S.LIFT LOBBY   OFFICE   OFFICE   OFFICE   OFFICE   S.LIFT LOBBY   BALCONY     ITL+98.00<br>Seven Roor   S.LIFT LOBBY   OFFICE   OFFICE   OFFICE   OFFICE   S.LIFT LOBBY   S.LIFT LOBBY   BALCONY | FFL+937.70<br>hird Floor       |
| ITL+98370<br>Epph Parr   BALCONY   S.LIFT LOBBY   OFFICE   OFFICE   OFFICE   S.LIFT LOBBY   BALCONY     ITL+98470<br>Sweth Root   BALCONY   S.LIFT LOBBY   OFFICE   OFFICE   OFFICE   OFFICE   SLIFT LOBBY   BALCONY                                                                                                                                                                                                                                                                                                                                                                                                                                                                                                                                                                                                                                                                                                                                              | SI<br>FTL+941.90<br>ourth Roor |
| IFI-1983/0<br>Explip Poor BALCONY S.LIFT LOBBY OFFICE OFFICE OFFICE OFFICE S.LIFT LOBBY BALCONY   IFI-1983/0<br>Seetth Floor BALCONY S.LIFT LOBBY OFFICE OFFICE OFFICE S.LIFT LOBBY BALCONY                                                                                                                                                                                                                                                                                                                                                                                                                                                                                                                                                                                                                                                                                                                                                                       | FTL+946.10<br>ith Roor Ig      |
| TH-H98.70<br>Expension     BALCONV     SLIFT LOBBY     OFFICE     OFFICE     OFFICE     SLIFT LOBBY     BALCONV       TH-H98.70<br>Expension     BALCONV     SLIFT LOBBY     OFFICE     OFFICE     SLIFT LOBBY     BALCONV                                                                                                                                                                                                                                                                                                                                                                                                                                                                                                                                                                                                                                                                                                                                        | FFL+950.30<br>Rith Floor       |
| 177.+95.70                                                                                                                                                                                                                                                                                                                                                                                                                                                                                                                                                                                                                                                                                                                                                                                                                                                                                                                                                        | FFL+954.50<br>ieventh Floor    |
|                                                                                                                                                                                                                                                                                                                                                                                                                                                                                                                                                                                                                                                                                                                                                                                                                                                                                                                                                                   | (FL+958.70<br>Lighth Floor     |
| TR-453.70<br>Wells. Roor S.LIFT LOBBY OFFICE OFFICE OFFICE OFFICE OFFICE OFFICE OFFICE S.LIFT LOBBY BALCONY                                                                                                                                                                                                                                                                                                                                                                                                                                                                                                                                                                                                                                                                                                                                                                                                                                                       | FTL+958.70<br>Inth Floor       |

KEY PLAN

N. I.I.I.I.I.I.I.I.

`d.h.h.h.h.h.h.h.j'