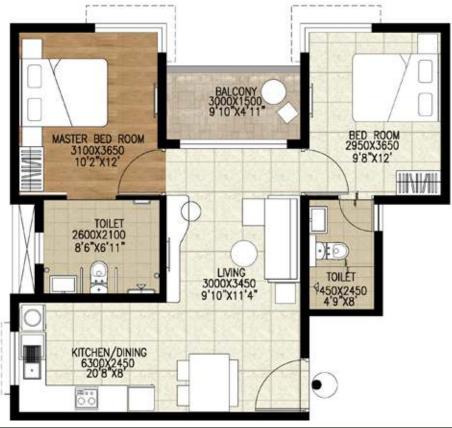

## 2 BEDROOM+2 TOILETS (TYPE 4)

| UNIT NO.                                                                                                                                                                                                                                                                                                                                                                                                                                                                                                                                                                      | CARPET AREA                 | SUPER BUILT-UP AREA        | BALCONY CARPET AREA       |
|-------------------------------------------------------------------------------------------------------------------------------------------------------------------------------------------------------------------------------------------------------------------------------------------------------------------------------------------------------------------------------------------------------------------------------------------------------------------------------------------------------------------------------------------------------------------------------|-----------------------------|----------------------------|---------------------------|
| G027 / G028 / J037 / J038 / K041 / K042 / L044 / L045 / L046 / L047 / M049 / N052 / N053   P056 / P057 / G126 / G127 / G128 / J137 / J138 / J139 / K141 / K142 / L144 / L 145 / L146 / N152 / N153 / P156 / P158 / G226 / G227 / G228 / H232 / H233 / H234 / H235 / J237 / J238 / K240 / K241 / K242 / L244 / L245 / L246 / L247 / M249 / M250 / N252 / N253 / P256 / P257 / P258 / G326 / H332 / H333 / H334 / H335 / K340 / K341 / L345 / L346 / L347 / M350 / N352 / N353 / P355 / P358 / G426   H432 / H43 / H434 / H435 / J439 / L445 / L446 / L447 / M450 / N452 / P455 | 59.14 Sq.m. / 636.58 Sq.ft. | 106.30 Sq.m. / 1144 Sq.ft. | 4.39 Sq.m. / 47.25 Sq.ft. |

The information depicted herein viz., master plans, floor plans, furniture layout, fittings, illustrations, specifications, designs, dimensions, rendered views, colours, amenities and facilities etc., are subject to change without notifications as may be required by the relevant authorities or the developer's architect, and cannot form part of an offer or contract. Whilst every care is taken in providing this information, the Developer cannot be held liable for variations. All illustrations and pictures are artist's impression only. The information are subject to variations, additions, deletions, substitutions and modifications as may be recommended by the company's architect and/or the relevant approving authorities. The Developer is wholly exempt from any liability on account of any claim in this regard. (1 square metre = 10.764 square feet). E & OE.