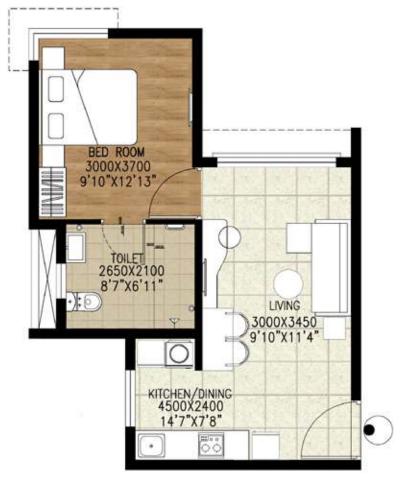

## 1 BEDROOM+1 TOILET (TYPE 3A)

| UNIT NO.                                                                         | CARPET AREA                 | SUPER BUILT-UP AREA        |
|----------------------------------------------------------------------------------|-----------------------------|----------------------------|
| Q0060 / Q0061 / Q0360 / Q0361 / Q0260 /<br>Q0261 / Q0160 / Q0161 / Q0460 / Q0461 | 38.85 Sq.m. / 418.18 Sq.ft. | 65.45 Sq.m. / 704.0 Sq.ft. |

The information depicted herein viz., master plans, floor plans, furniture layout, fittings, illustrations, specifications, designs, dimensions, rendered views, colours, amenities and facilities etc., are subject to change without notifications as may be required by the relevant authorities or the developer's architect, and cannot form part of an offer or contract. Whilst every care is taken in providing this information, the Developer cannot be held liable for variations. All illustrations and pictures are artist's impression only. The information are subject to variations, additions, deletions, substitutions and modifications as may be recommended by the company's architect and/or the relevant approving authorities. The Developer is wholly exempt from any liability on account of any claim in this regard. (1 square metre = 10.764 square feet). E & OE.