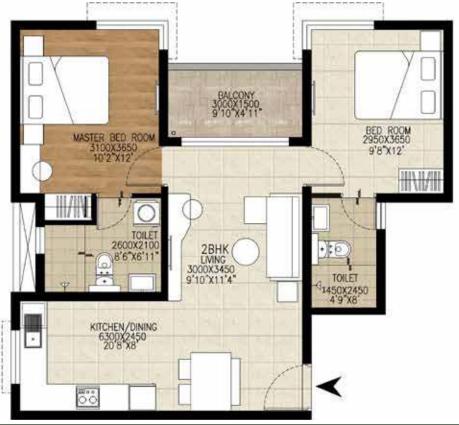

## 2 BEDROOM+2 TOILETS (TYPE 4)

| UNIT NO.                                                                                                                                                                                                                                                                                                                                                                                                                                                                                                                                                                                   | CARPET AREA                 | SUPER BUILT-UP AREA        | BALCONY CARPET AREA       |
|--------------------------------------------------------------------------------------------------------------------------------------------------------------------------------------------------------------------------------------------------------------------------------------------------------------------------------------------------------------------------------------------------------------------------------------------------------------------------------------------------------------------------------------------------------------------------------------------|-----------------------------|----------------------------|---------------------------|
| A002 / E018 / E019 / E020 / Q059 / Q062 / R065 / R066 / A101 / A102 / A103 / A104 / B105 / B106 / C109 / C110 / C111 / C112 / D114 / D115 / D116 / E117 / E118 / E119 / E120 / E121 / F122 / Q159 / Q162 / R164 / R165 / R166 / R167 / A202 / A203 / A204 / B205 / B206 / C210 / C211 / C212 / D213 / D214 / D215 / D216 / E218 / E219 / E220 / F222 / Q259 / Q262 / Q263 / R265 / R267 / A302 / A303 / A304 / C312 / D313 / D316 / E318 / E319 / E320 / E321 / Q359 / Q362 / Q363 / R366 / R367 / S368 / S369 / S370 / S371 / D414 / D416 / Q462 / R466 / S468 / S469 /S470 / S471 / R266 | 59.14 Sq.m. / 636.58 Sq.ft. | 106.30 Sq.m. / 1144 Sq.ft. | 4.39 Sq.m. / 47.25 Sq.ft. |

The information depicted herein viz., master plans, floor plans, furniture layout, fittings, illustrations, specifications, designs, dimensions, rendered views, colours, amenities and facilities etc., are subject to change without notifications as may be required by the relevant authorities or the developer's architect, and cannot form part of an offer or contract. Whilst every care is taken in providing this information, the Developer cannot be held liable for variations. All illustrations and pictures are artist's impression only. The information are subject to variations, additions, deletions, substitutions and modifications as may be recommended by the company's architect and/or the relevant approving authorities. The Developer is wholly exempt from any liability on account of any claim in this regard. (1 square metre = 10.764 square feet). E & OE.