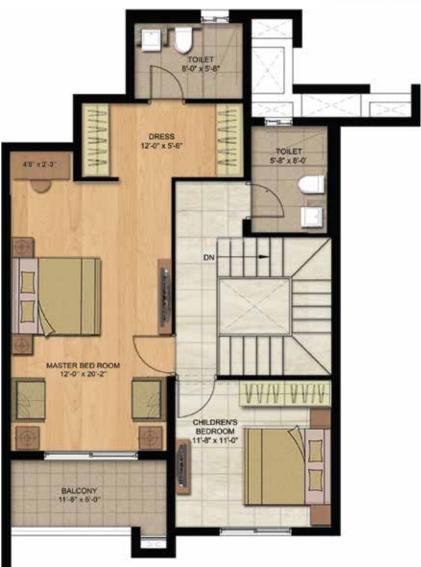

### AMBER BLOCK TYPICAL FLOOR PLAN 3 Bedrooms + 3 Toilets Duplex Unit -Ground Floor Type 1

| SUPER BUILT-UP AREA         | CARPET AREA                 | TYPICAL UNIT NUMBERS |
|-----------------------------|-----------------------------|----------------------|
| 2,170 Sq.ft. / 201.50 Sq.m. | 1,403 Sq.ft. / 130.41 Sq.m. | G03D , G11D, G19D    |

### AMBER BLOCK TYPICAL FLOOR PLAN 3 Bedrooms + 3 Toilets Duplex Unit -First Floor Type 1

#### **KEY PLAN**

| SUPER BUILT-UP AREA         | CARPET AREA                 | TYPICAL UNIT NUMBERS |
|-----------------------------|-----------------------------|----------------------|
| 2,170 Sq.ft. / 201.50 Sq.m. | 1,403 Sq.ft. / 130.41 Sq.m. | G03D , G11D, G19D    |