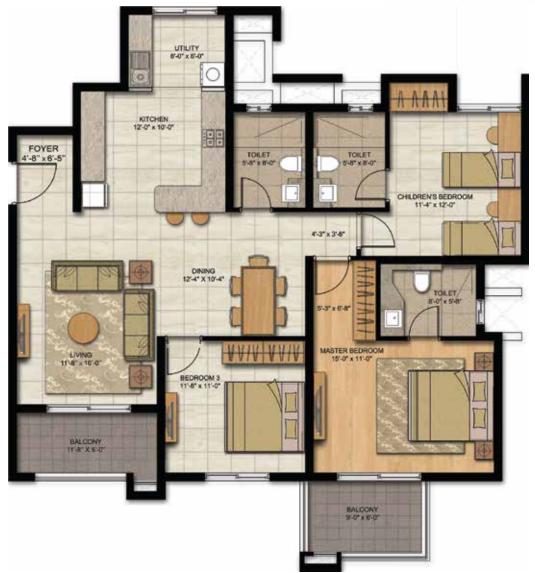

### AMBER BLOCK TYPICAL FLOOR PLAN 3 Bedrooms + 3 Toilets Unit - Type 2

#### **KEY PLAN**

| SUPER BUILT-UP AREA         | CARPET AREA                 | TYPICAL UNIT NUMBERS                                                       |
|-----------------------------|-----------------------------|----------------------------------------------------------------------------|
| 1,860 Sq.ft. / 172.79 Sq.m. | 1,208 Sq.ft. / 112.20 Sq.m. | A 203-1103, B G05-1105<br>A 211-1111, D G13-1113<br>A 219-1119, F G21-1121 |