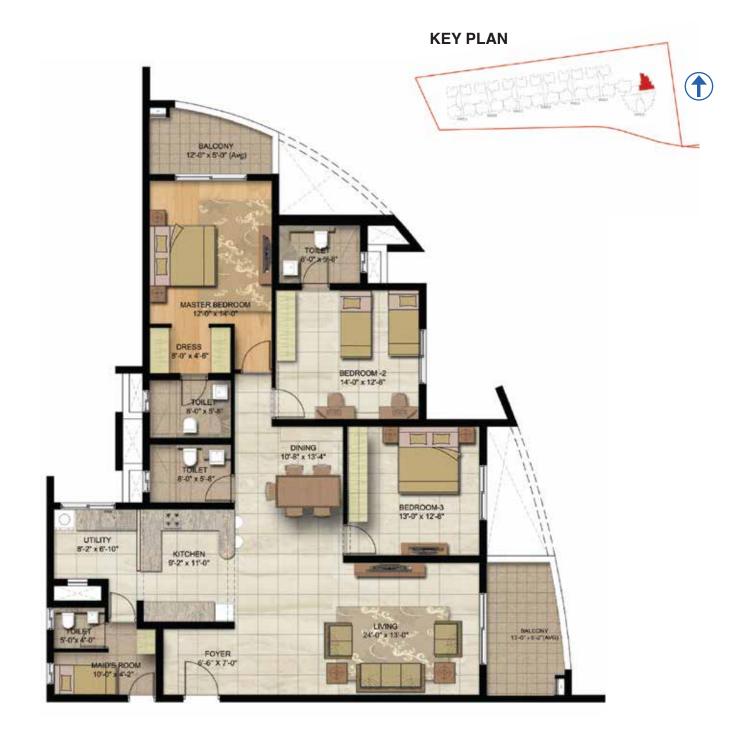

### AMBER BLOCK TYPICAL FLOOR PLAN 3 Bedrooms + 3 Toilets Unit - Type 2

#### **KEY PLAN**

| SUPER BUILT-UP AREA         | CARPET AREA                 | TYPICAL UNIT NUMBERS                                                       |
|-----------------------------|-----------------------------|----------------------------------------------------------------------------|
| 1,860 Sq.ft. / 172.79 Sq.m. | 1,208 Sq.ft. / 112.20 Sq.m. | A 203-1103, B G05-1105<br>A 211-1111, D G13-1113<br>A 219-1119, F G21-1121 |