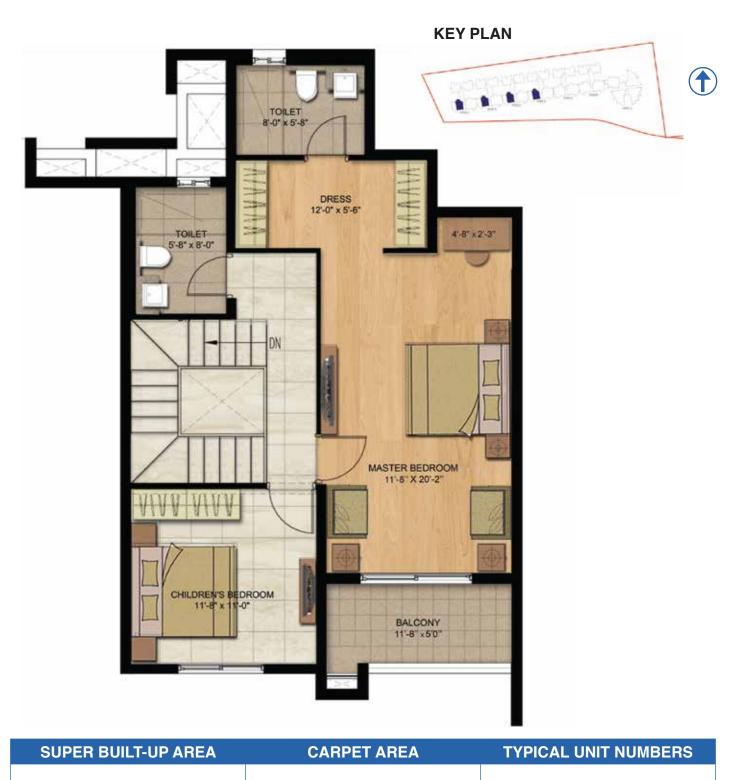

### AMBER BLOCK TYPICAL FLOOR PLAN 3 Bedrooms + 3 Toilets Unit - Type 2

#### **KEY PLAN**

| SUPER BUILT-UP AREA         | CARPET AREA                 | TYPICAL UNIT NUMBERS                                                       |
|-----------------------------|-----------------------------|----------------------------------------------------------------------------|
| 1,860 Sq.ft. / 172.79 Sq.m. | 1,208 Sq.ft. / 112.20 Sq.m. | A 203-1103, B G05-1105<br>A 211-1111, D G13-1113<br>A 219-1119, F G21-1121 |