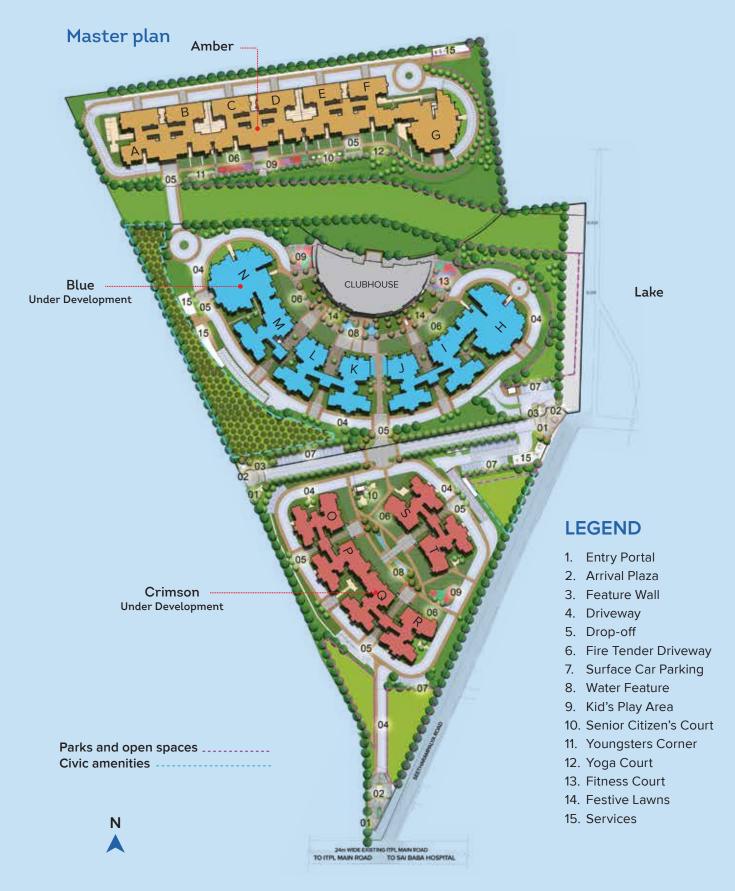

### AN ENVIABLE LIFESTYLE

Take your pick from a wide range of recreational amenties at the state-of-the-art clubhouse or enjoy an array of outdoor sporting facilities. Discover a lifestyle of health and happiness at Brigade LakeFront.

Senior citizen's court

Fitness court

Yoga deck

Clubhouse 4181 sq.m. (45,000 sq.ft.)