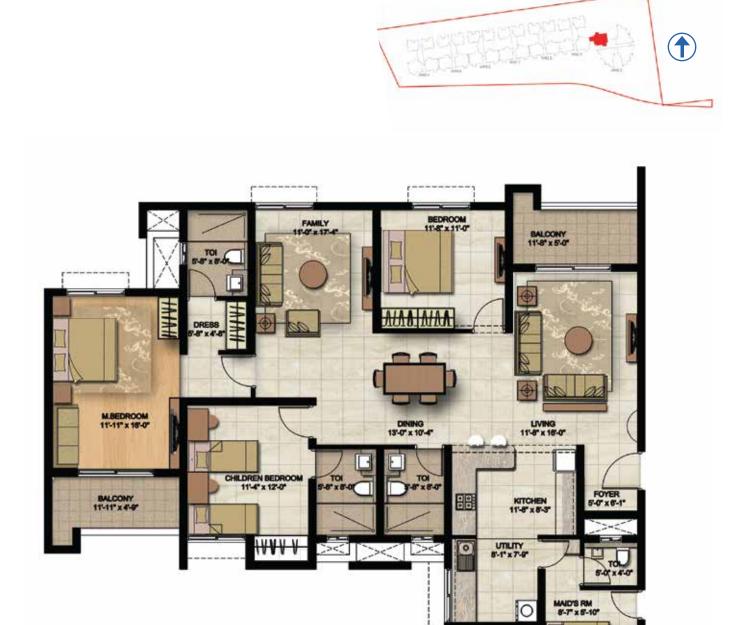

### AMBER BLOCK TYPICAL FLOOR PLAN 3 Bedrooms + 3 Toilets + Maid's Room Unit - Type 8

| SUPER BUILT-UP AREA         | CARPET AREA                 | TYPICAL UNIT NUMBERS |
|-----------------------------|-----------------------------|----------------------|
| 2,350 Sq.ft. / 218.32 Sq.m. | 1,532 Sq.ft. / 142.37 Sq.m. | G 25-1325            |

## AMBER BLOCK TYPICAL FLOOR PLAN

3 Bedrooms + 3 Toilets + Maid's Room Unit - Type 9

| SUPER BUILT-UP AREA         | CARPET AREA                 | TYPICAL UNIT NUMBERS |
|-----------------------------|-----------------------------|----------------------|
| 2,330 Sq.ft. / 216.46 Sq.m. | 1,546 Sq.ft. / 143.59 Sq.m. | J-239 to J-1739      |