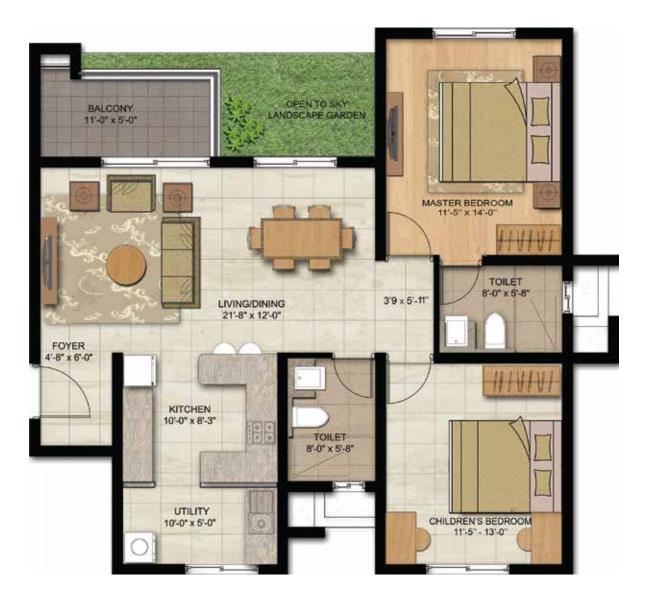

### AMBER BLOCK TYPICAL FLOOR PLAN 2 Bedrooms + 2 Toilets Unit - Type 2

#### **KEY PLAN**

| SUPER BUILT-UP AREA         | CARPET AREA              | TYPICAL UNIT NUMBERS                                                       |
|-----------------------------|--------------------------|----------------------------------------------------------------------------|
| 1,330 Sq.ft. / 123.56 Sq.m. | 878 Sq.ft. / 81.60 Sq.m. | D02 - 1302, G08 - 1308<br>G10 - 1310, G16 - 1316<br>G18 - 1318, G24 - 1324 |