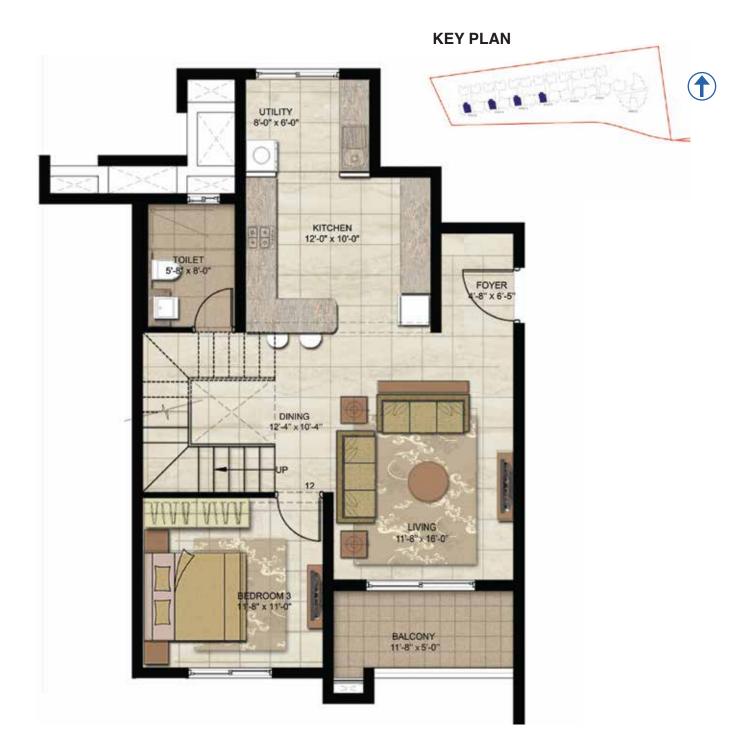

AMBER BLOCK TYPICAL FLOOR PLAN 3 Bedrooms + 3 Toilets Duplex Unit -Ground Floor Type 2

| SUPER BUILT-UP AREA         | CARPET AREA                 | TYPICAL UNIT NUMBERS |
|-----------------------------|-----------------------------|----------------------|
| 2,170 Sq.ft. / 201.50 Sq.m. | 1,403 Sq.ft. / 130.41 Sq.m. | G06D , G14D, G22D    |

### AMBER BLOCK TYPICAL FLOOR PLAN 3 Bedrooms + 3 Toilets Duplex Unit -First Floor Type 2

2,170 Sq.ft. / 201.50 Sq.m.

1,403 Sq.ft. / 130.41 Sq.m.

G06D, G14D, G22D