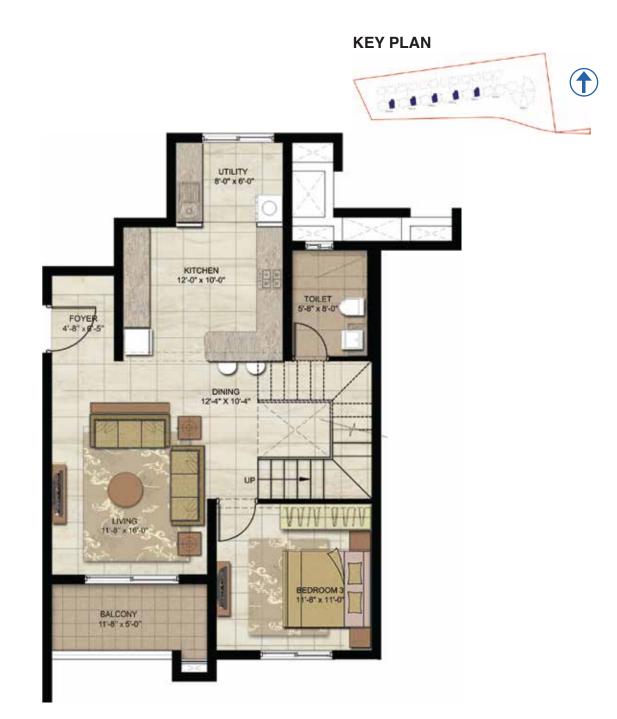

### AMBER BLOCK TYPICAL FLOOR PLAN 3 Bedrooms + 3 Toilets Duplex Unit -First Floor Type 1

#### **KEY PLAN**

| SUPER BUILT-UP AREA         | CARPET AREA                 | TYPICAL UNIT NUMBERS |
|-----------------------------|-----------------------------|----------------------|
| 2,170 Sq.ft. / 201.50 Sq.m. | 1,403 Sq.ft. / 130.41 Sq.m. | G03D , G11D, G19D    |