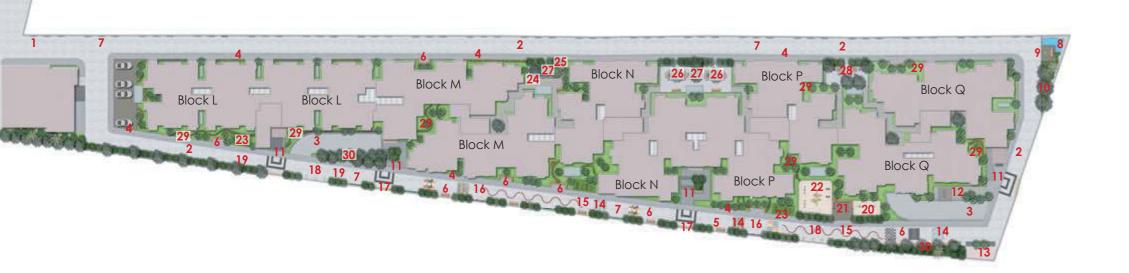

# BLOCK L to Q

### SITE PLAN

- 1. Entrance
- 2. Driveway
- 3. Basement Ramp Entry / Exit
- 4. Walking Track
- 5. Non-Vehicular Driveway
- 6. Seating Alcoves
- 7. Creeper panels
- 8. Water Feature
- 9. Tulasi Brindavan
- 10. Sacred Tree Grove

- 11. Apartment Block Entrance
- 12. Swing Court
- 13. Staff Refreshment Room
- 14. Interactive Floor Games
- 15. Interactive Floor Games Trail
- 16. Short Rappelling Wall
- 17. Artwall / Wall Fresco
- 18. Basketball Hoops
- 19. Rows of Aroma Trees
- 20. Toddler's Play Area / Sand Pit

- 21. Parents' Bay
- 22. Children's Play Area
- 23. Outdoor Gym
- 24. Sandbed Walkway
- 25. Reflexology Walkway
- 26. Traditional Game Platform
- 27. Trees from Mythology
- 28. Tabletop Games
- 29. Podium Landscape Garden
- 30. Biodiverse Bird Attracting Plants