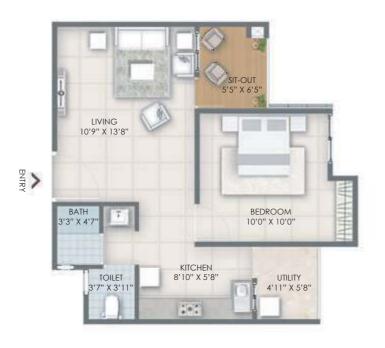

### THREE BEDROOM -TYPE 1

1,400 sq.ft

1,415 sq.ft

1,430 sq.ft

### THREE BEDROOM - TYPE 3

1,350 sq.ft

1,365 sq.ft

### THREE BEDROOM - TYPE 2B

BEDROOM-1 11'9" X 10'0"

1,285 sq.ft

THREE BEDROOM - TYPE 2A

1,305 sq.ft

THREE BEDROOM - TYPE 2

1,310 sq.ft