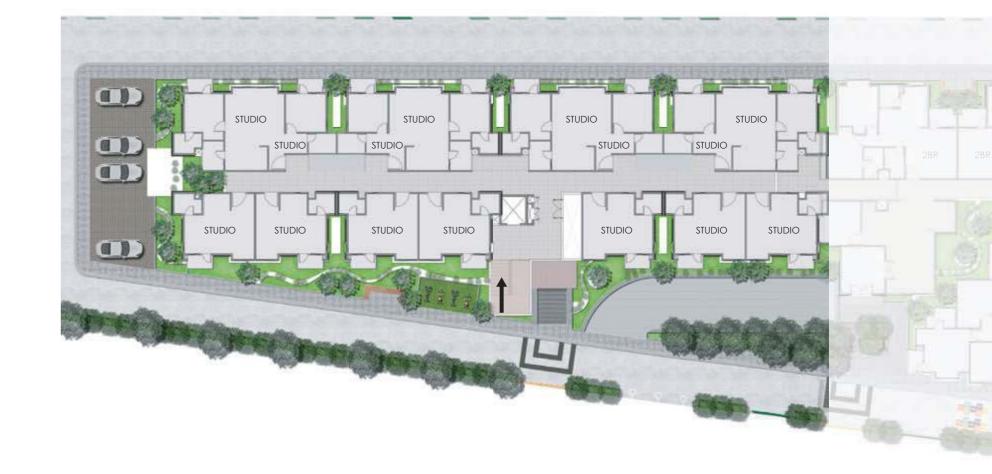

# BLOCK L to Q

### UNIT PLANS

**STUDIO** 

445 sq.ft

ONE BEDROOM - TYPE 1
610 sq.ft

ONE BEDROOM - TYPE 2

575 sq.ft

TWO BEDROOM -TYPE 1

975 sq.ft