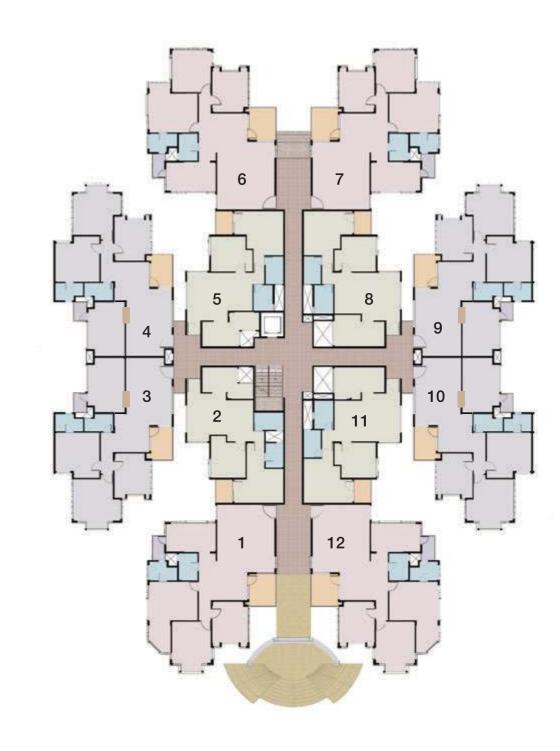

# MASTER PLAN

- 1. Entrance / Exit
- 2. Driveway
- 3. Entrance / Exit to the Basement
- 4. Entry to Blocks
- 5. Clubhouse
- 6. Temple
- 7. Future Development
- 8. Non-Vehicular Driveway

### SITE PLAN

- 1. Entrance / Exit
- 2. Entrance Court
- 3. West Driveway 8. Big Skylights
- 4. South Driveway
- 5. Non-Vehicular Driveway
- 6. Entrance to Basement
- 7. Block Entrance
- 9. Small Skylights
- 10. Adivana / Sacred Tree Gardens
- 11. Brindavana / Aroma Gardens
- 12. Ashokavana / Traditional Game Courts
- 13. Amrutavana / Herbal Gardens
- 14. Badminton Courts
- 15. Meditation and Reflexology Courts
- 16. Children's Play Areas
- 17. Outdoor Gyms
- 18. Swimming Pool

- 21. Amphitheatre
- 22. Pet Zone
  - 23. Multipurpose Court-1
- 19. Skating Rink 24. Multipurpose Court-2 20. Wetlands
  - 25. Cricket Net

### BLOCK A to J

**BLOCK PLAN** 

## BLOCK A to J