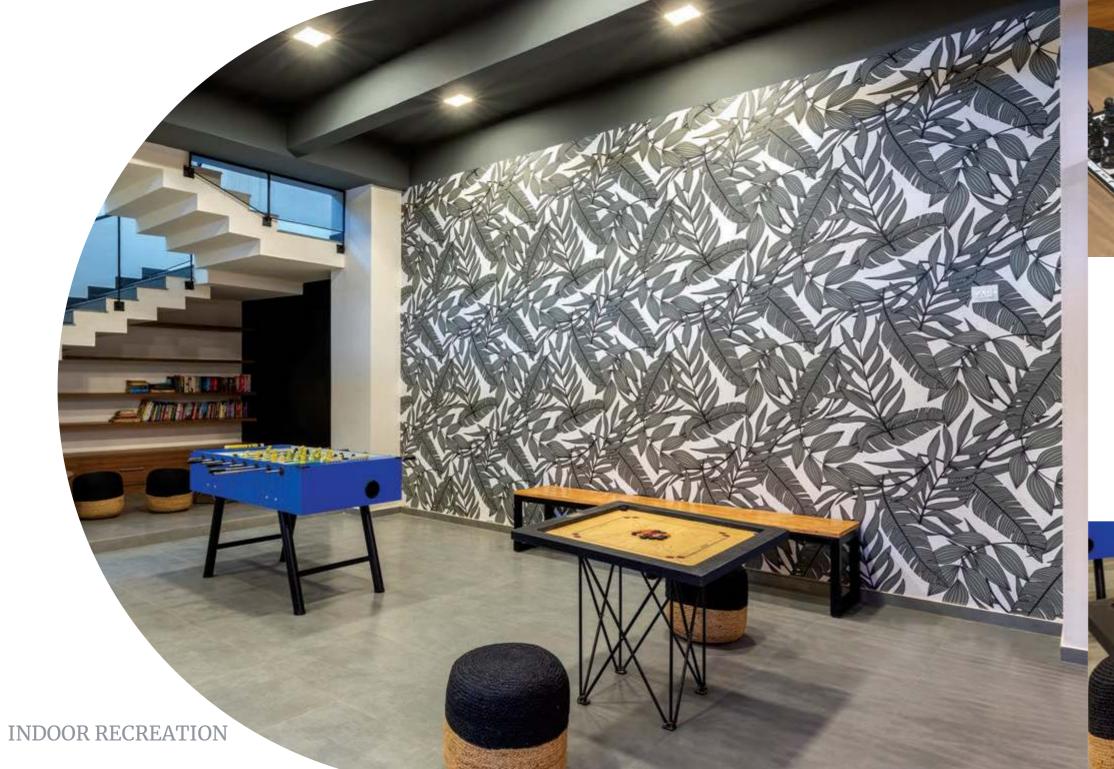

# INDOOR RECREATION

At Nandi Citadel, the outdoors are lush but when the skies turn grey, entertain yourself indoors with table tennis, foosball, chess, carrom and lots more at the indoor recreation zone.