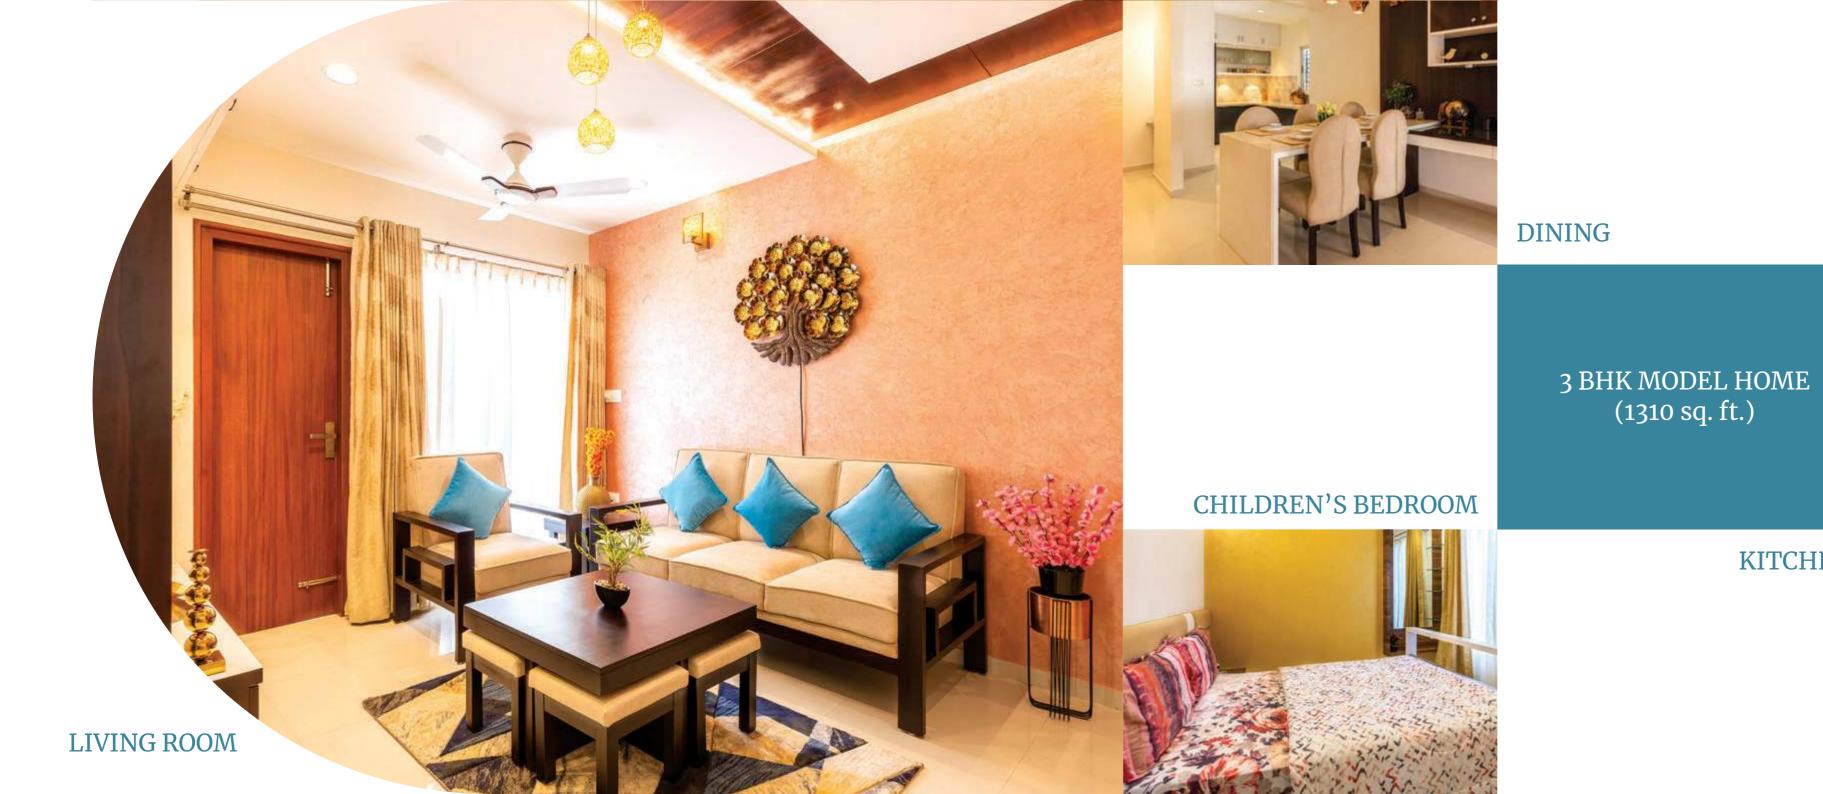

### RECREATIONAL FACILITIES

Semi Olympic length Swimming Pool | Multipurpose Courts

Outdoor Badminton Courts | Cricket Net | Squash Court

DINING

BEDROOM

3 BHK MODEL HOME (1500 sq. ft.)

KITCHEN

DINING

### THREE BEDROOM - TYPE 2B

BEDROOM-1 11'9" X 10'0"

1,285 sq.ft

THREE BEDROOM - TYPE 2A

1,305 sq.ft

THREE BEDROOM - TYPE 2

1,310 sq.ft