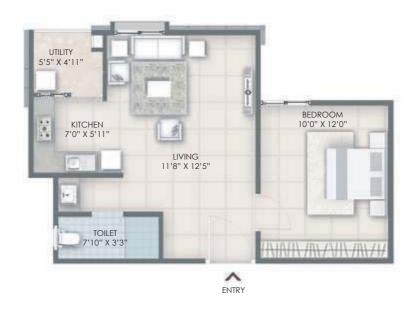

### UNIT PLANS

TWO BEDROOM

UTILITY 5'8" X 7'5"

M. BALCONY 6'9" X 3'7"

MASTER BEDROOM

10'0" X 9'10'

LIVING 15'2" X 10'3"

KITCHEN

10'10" X 6'0"

1,025 sq.ft

M. TOILET

TWO BEDROOM - TYPE 3

1,080 sq.ft

TWO BEDROOM - TYPE 2

1,030 sq.ft

TWO BEDROOM - TYPE 1B

1,020 sq.ft