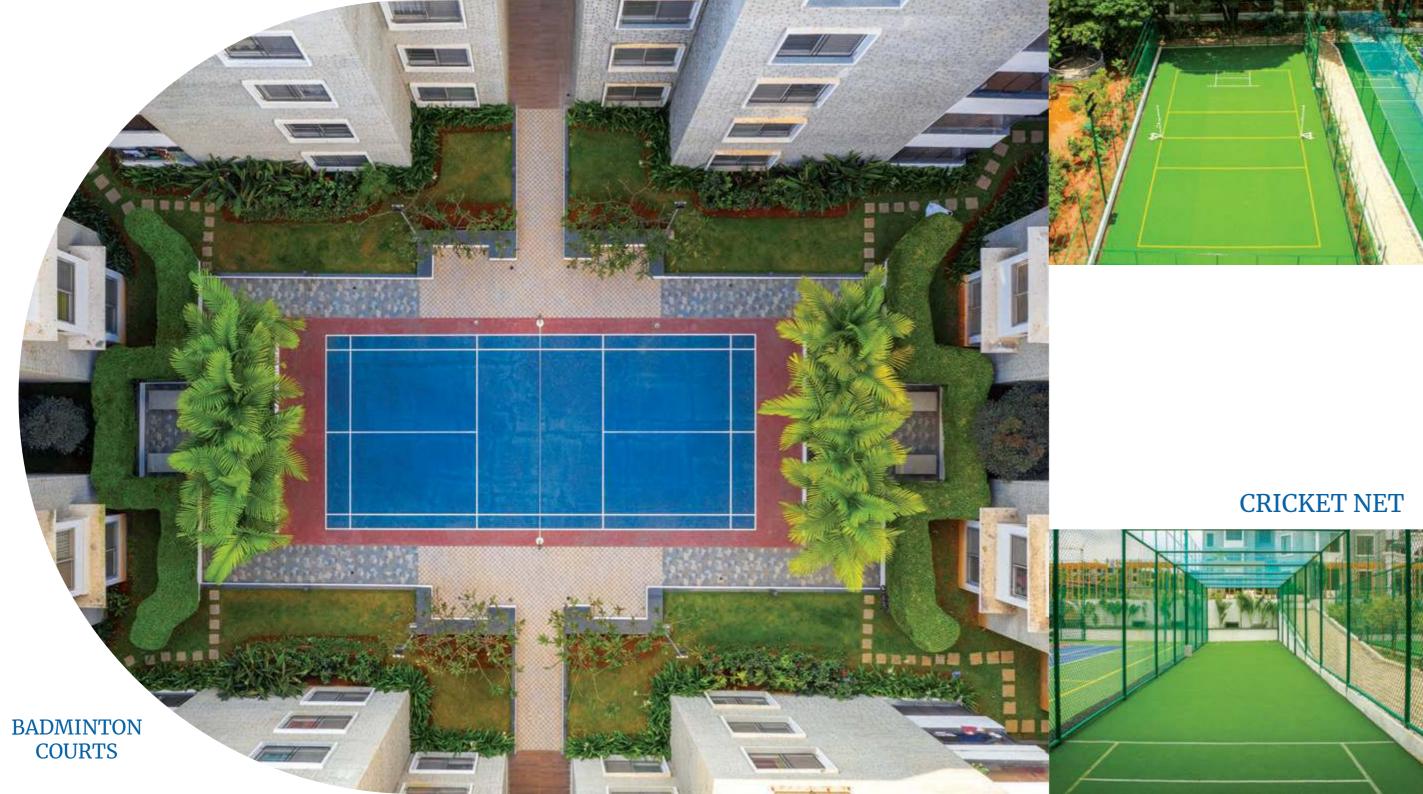

MMUNITY SPACES

Eco-Sensitive Parks | 300 Seater Amphitheatre | Clubhouse with Amenities

Traditional Game Courts | Pet Park | Barbecue Pits

Reflexology Gardens | Aroma Gardens | Herbal Gardens | Seating Alcoves

### RECREATIONAL FACILITIES

Semi Olympic length Swimming Pool | Multipurpose Courts

Outdoor Badminton Courts | Cricket Net | Squash Court

DINING

BEDROOM

3 BHK MODEL HOME (1500 sq. ft.)

KITCHEN

DINING