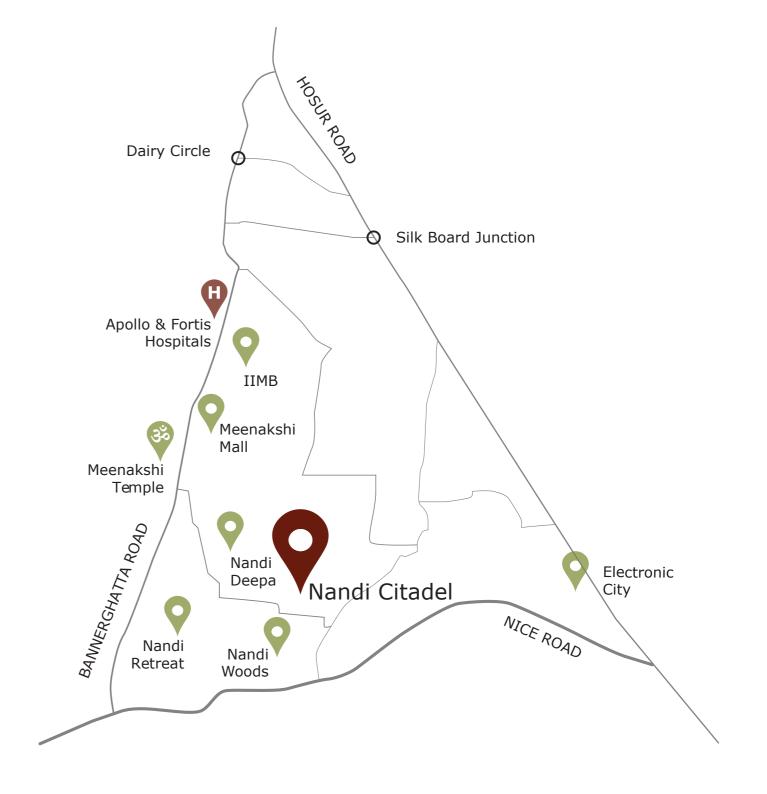

In addition to this, Nandi Citadel also gives you the old school charm of a close knit community, nature at its unadulterated best and the convenience of being 2 kms off Bannerghatta Road, just minutes away from Meenakshi Mall.

#### Connectivity

Located 2 kms off Bannerghatta Road, Nandi Citadel is minutes away from Meenakshi Mall, NICE road and Namma Metro's upcoming Kalena Agrahara Metro Station. Jayanagar and Electronic City are an easy drive away too.