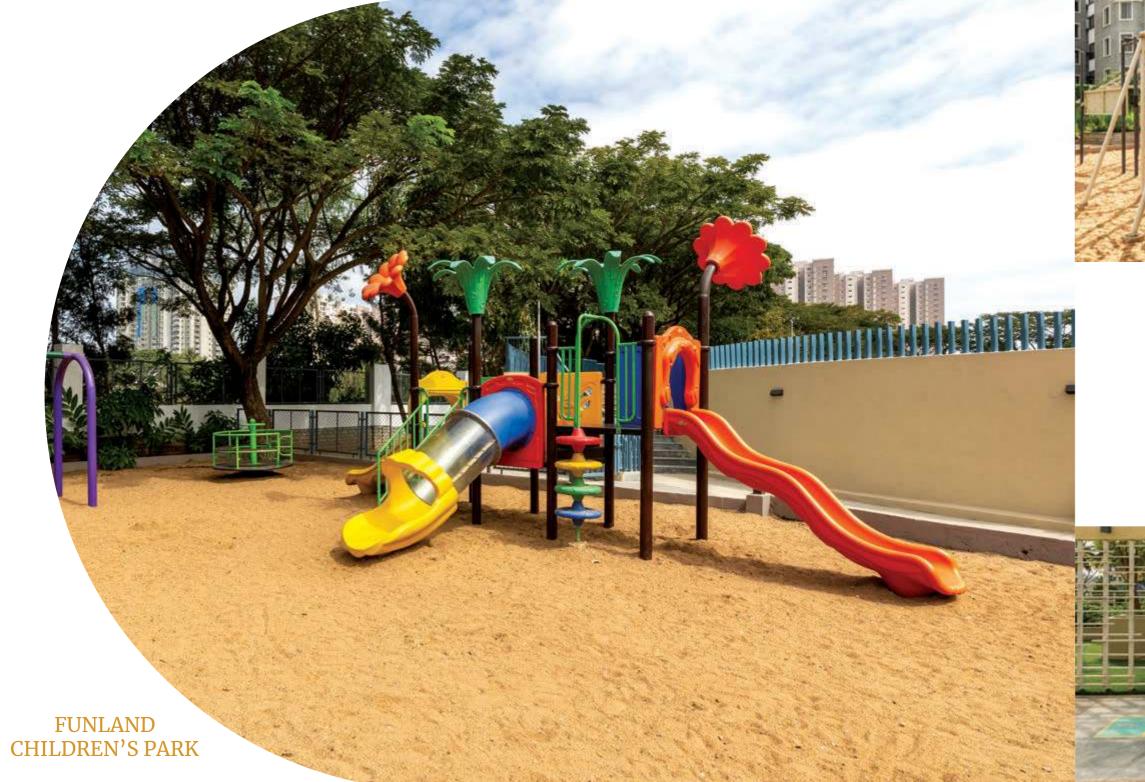

# CHILDREN'S PLAY AREA

Here at Nandi Citadel there are 4 parks, 4 themed gardens, a roller skating arena, ninja circuit and more. With so much to explore outdoors, playtime is bound to be anything but ordinary.