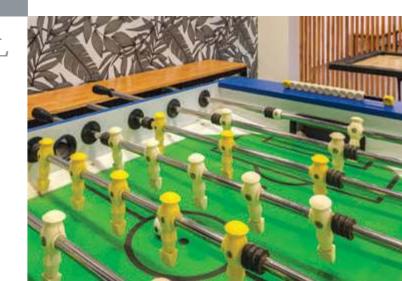

# INDOOR RECREATION

At Nandi Citadel, the outdoors are lush but when the skies turn grey, entertain yourself indoors with table tennis, foosball, chess, carrom and lots more at the indoor recreation zone.

CARROM

FOOSBALI

**OUTDOOR GYMS** 