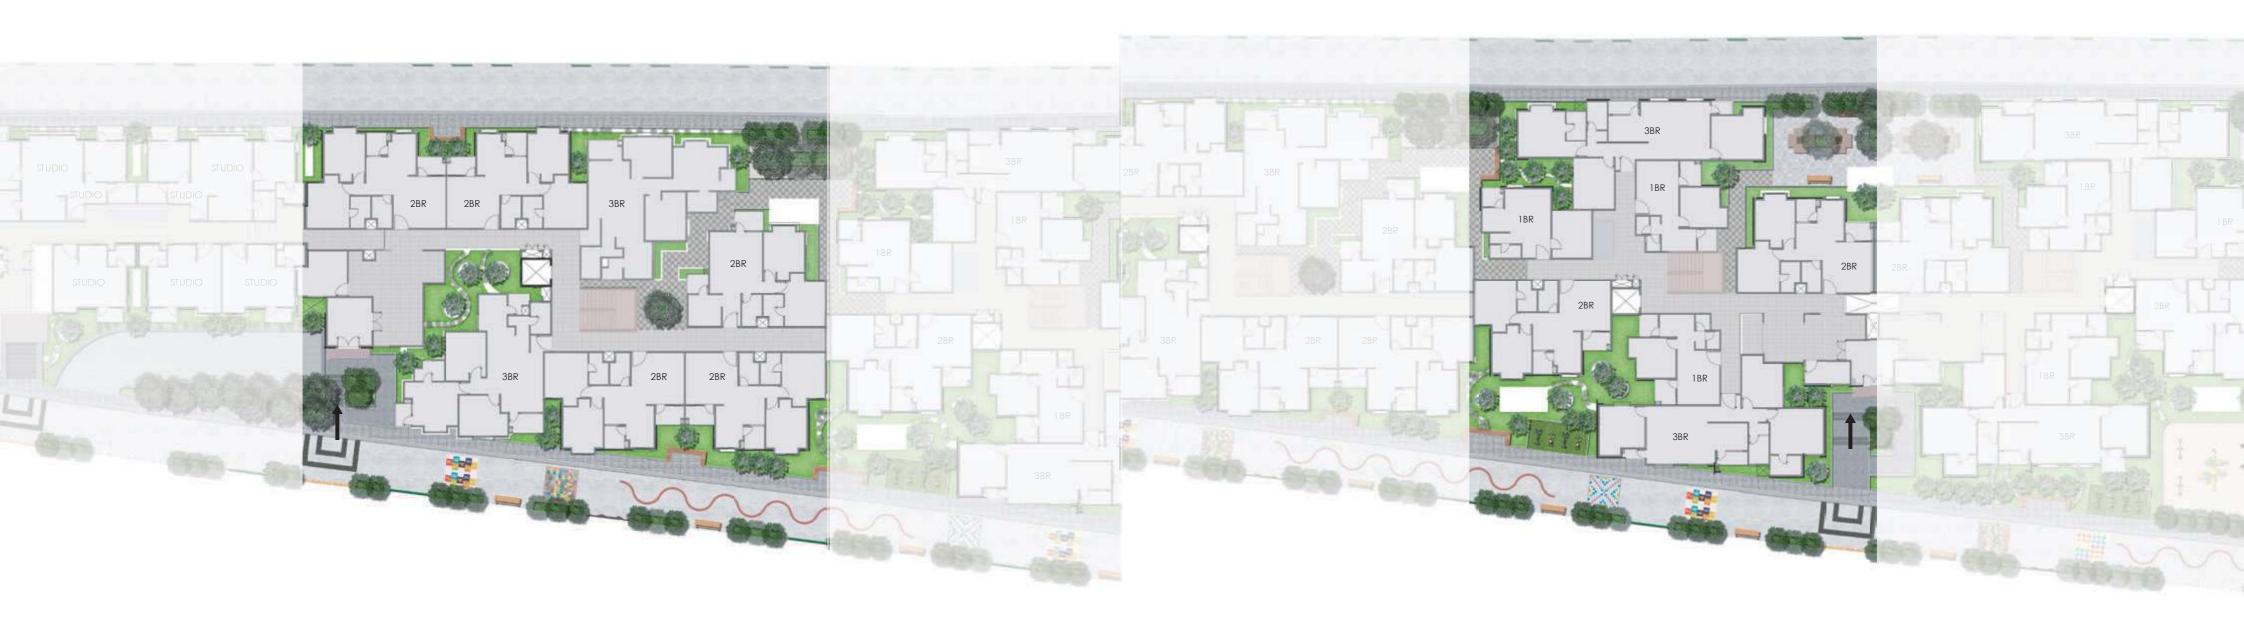

### BLOCK L to Q

#### UNIT PLANS

M.TOILET

MASTER BEDROOM 10'9" X 11'3"

7'3" X 5'0"

M.BALCONY

### THREE BEDROOM -TYPE 1

1,400 sq.ft

1,415 sq.ft

1,430 sq.ft

### THREE BEDROOM - TYPE 3

1,350 sq.ft

1,365 sq.ft

### THREE BEDROOM - TYPE 2B

BEDROOM-1 11'9" X 10'0"

1,285 sq.ft

THREE BEDROOM - TYPE 2A

1,305 sq.ft

THREE BEDROOM - TYPE 2

1,310 sq.ft