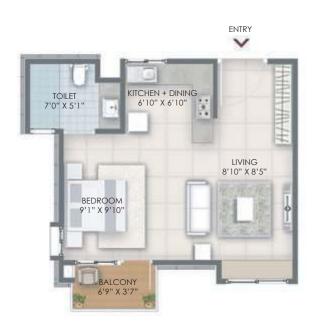

### UNIT PLANS

**STUDIO** 

445 sq.ft

ONE BEDROOM - TYPE 1
610 sq.ft

ONE BEDROOM - TYPE 2

575 sq.ft

TWO BEDROOM -TYPE 1

975 sq.ft