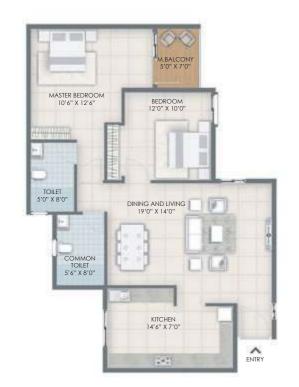

### TWO BEDROOM

1,050 sq.ft 1,030 sq.ft 1,000 sq.ft

### UNIT PLANS

TWO BEDROOM

UTILITY 5'8" X 7'5"

M. BALCONY 6'9" X 3'7"

MASTER BEDROOM

10'0" X 9'10'

LIVING 15'2" X 10'3"

KITCHEN

10'10" X 6'0"

1,025 sq.ft

M. TOILET

TWO BEDROOM - TYPE 3

1,080 sq.ft

TWO BEDROOM - TYPE 2

1,030 sq.ft

TWO BEDROOM - TYPE 1B