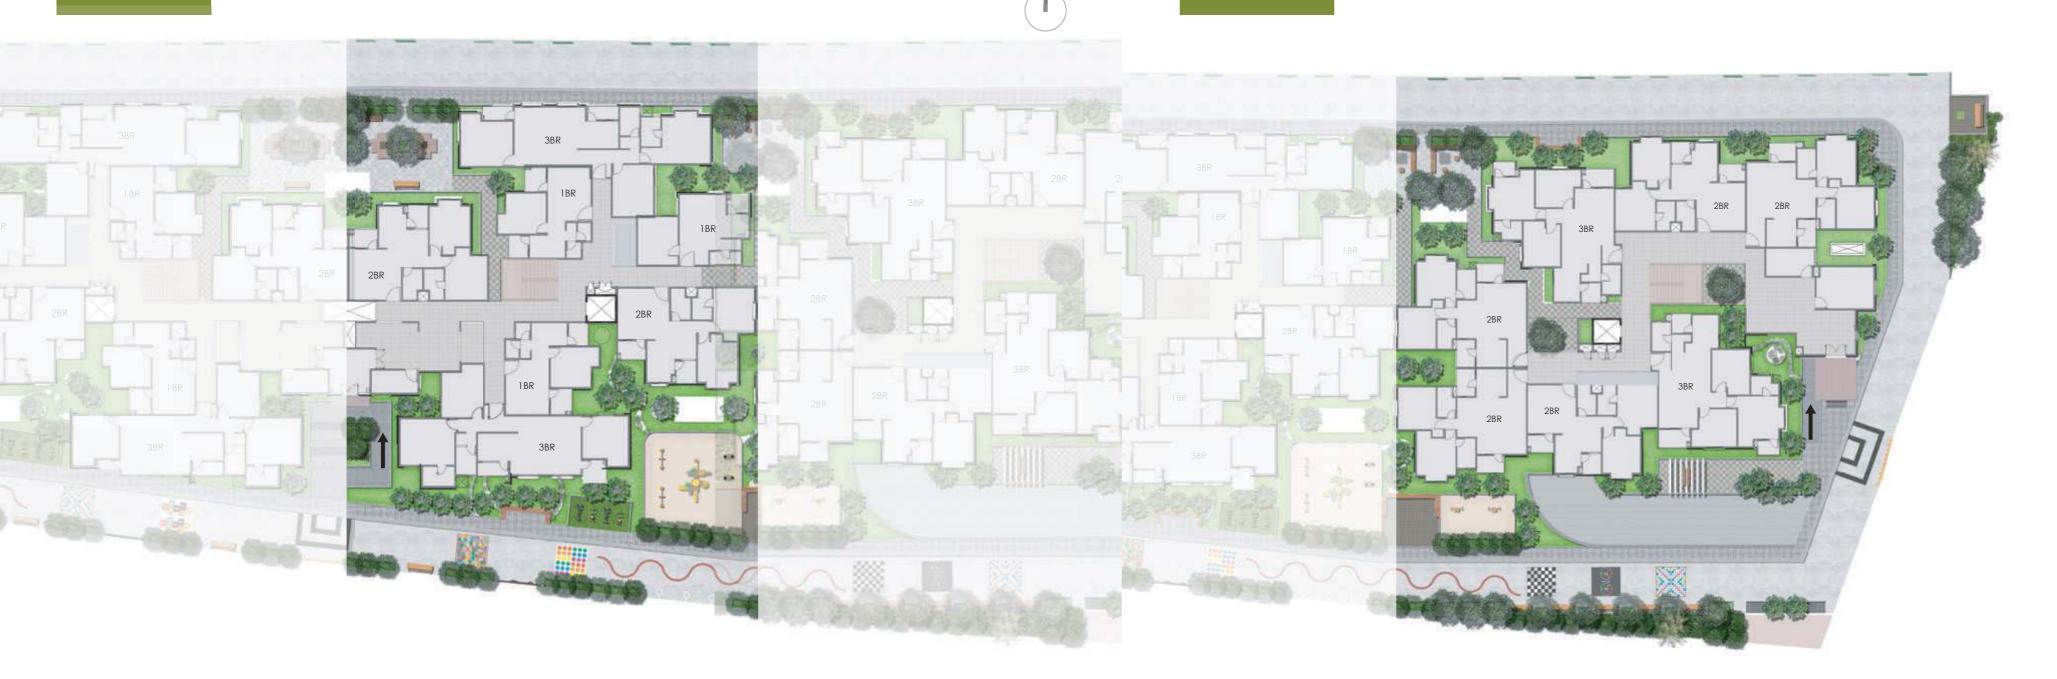

# MASTER PLAN

- 1. Entrance / Exit
- 2. Driveway
- 3. Entrance / Exit to the Basement
- 4. Entry to Blocks
- 5. Clubhouse
- 6. Temple
- 7. Future Development
- 8. Non-Vehicular Driveway

### SITE PLAN

- 1. Entrance / Exit
- 2. Entrance Court
- 3. West Driveway 8. Big Skylights
- 4. South Driveway
- 5. Non-Vehicular Driveway
- 6. Entrance to Basement
- 7. Block Entrance
- 9. Small Skylights
- 10. Adivana / Sacred Tree Gardens
- 11. Brindavana / Aroma Gardens
- 12. Ashokavana / Traditional Game Courts
- 13. Amrutavana / Herbal Gardens
- 14. Badminton Courts
- 15. Meditation and Reflexology Courts
- 16. Children's Play Areas
- 17. Outdoor Gyms
- 18. Swimming Pool

- 21. Amphitheatre
- 22. Pet Zone
  - 23. Multipurpose Court-1
- 19. Skating Rink 24. Multipurpose Court-2 20. Wetlands
  - 25. Cricket Net

### BLOCK A to J

**BLOCK PLAN** 

## BLOCK A to J

# BLOCK L to Q

### SITE PLAN

- 1. Entrance
- 2. Driveway
- 3. Basement Ramp Entry / Exit
- 4. Walking Track
- 5. Non-Vehicular Driveway
- 6. Seating Alcoves
- 7. Creeper panels
- 8. Water Feature
- 9. Tulasi Brindavan
- 10. Sacred Tree Grove

- 11. Apartment Block Entrance
- 12. Swing Court
- 13. Staff Refreshment Room
- 14. Interactive Floor Games
- 15. Interactive Floor Games Trail
- 16. Short Rappelling Wall
- 17. Artwall / Wall Fresco
- 18. Basketball Hoops
- 19. Rows of Aroma Trees
- 20. Toddler's Play Area / Sand Pit

- 21. Parents' Bay
- 22. Children's Play Area
- 23. Outdoor Gym
- 24. Sandbed Walkway
- 25. Reflexology Walkway
- 26. Traditional Game Platform
- 27. Trees from Mythology
- 28. Tabletop Games
- 29. Podium Landscape Garden
- 30. Biodiverse Bird Attracting Plants

### BLOCK L to Q