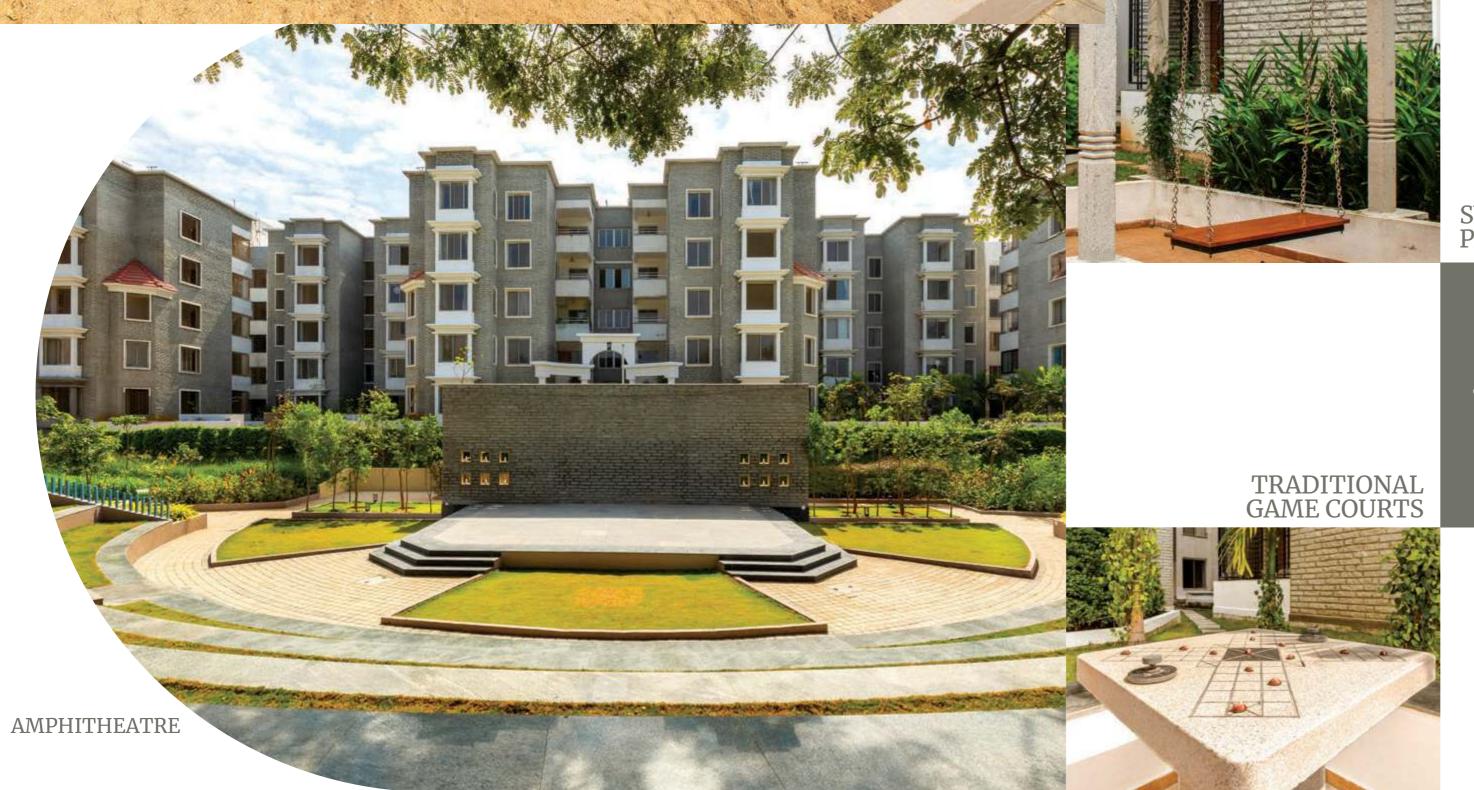

Here, native themed gardens overlook a state-of-the-art amphitheater and modern clubhouse. Traditional game courts sit adjacent to badminton courts. Everywhere you look there is a balance between elements of nostalgia and modern indulgences.

MMUNITY SPACES

Eco-Sensitive Parks | 300 Seater Amphitheatre | Clubhouse with Amenities

Traditional Game Courts | Pet Park | Barbecue Pits

Reflexology Gardens | Aroma Gardens | Herbal Gardens | Seating Alcoves