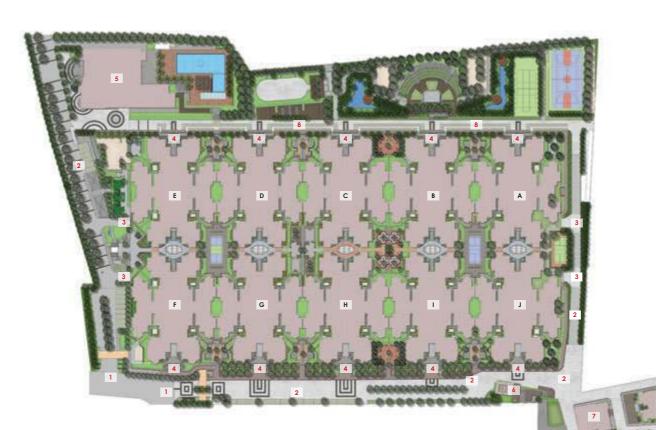

# MASTER PLAN

- 1. Entrance / Exit
- 2. Driveway
- 3. Entrance / Exit to the Basement
- 4. Entry to Blocks
- 5. Clubhouse
- 6. Temple
- 7. Future Development
- 8. Non-Vehicular Driveway