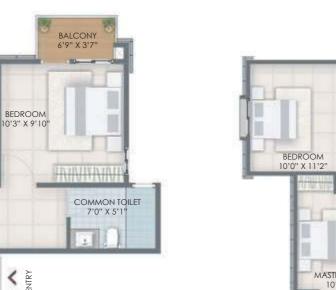

# UNIT PLANS

### UNIT PLANS

TWO BEDROOM

UTILITY 5'8" X 7'5"

M. BALCONY 6'9" X 3'7"

MASTER BEDROOM

10'0" X 9'10'

LIVING 15'2" X 10'3"

KITCHEN

10'10" X 6'0"

1,025 sq.ft

M. TOILET

TWO BEDROOM - TYPE 3

1,080 sq.ft

TWO BEDROOM - TYPE 2

1,030 sq.ft

TWO BEDROOM - TYPE 1B