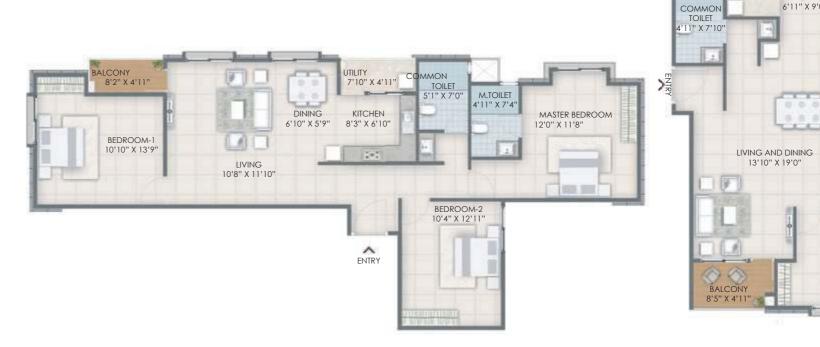

### UNIT PLANS

TWO BEDROOM

UTILITY 5'8" X 7'5"

M. BALCONY 6'9" X 3'7"

MASTER BEDROOM

10'0" X 9'10'

LIVING 15'2" X 10'3"

KITCHEN

10'10" X 6'0"

1,025 sq.ft

M. TOILET

TWO BEDROOM - TYPE 3

1,080 sq.ft

TWO BEDROOM - TYPE 2

1,030 sq.ft

TWO BEDROOM - TYPE 1B

1,020 sq.ft