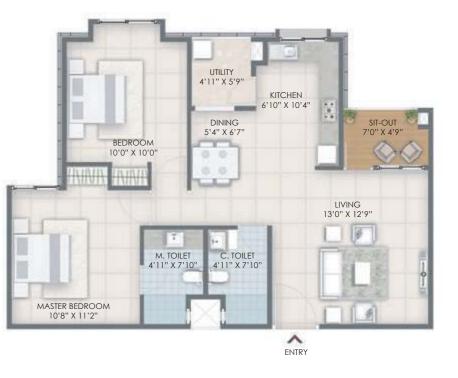

# UNIT PLANS

### TWO BEDROOM

1,050 sq.ft 1,030 sq.ft 1,000 sq.ft

# THREE BEDROOM (A)

1,600 sq.ft 1,625 sq.ft 1,650 sq.ft

# THREE BEDROOM (B)

1,500 sq.ft