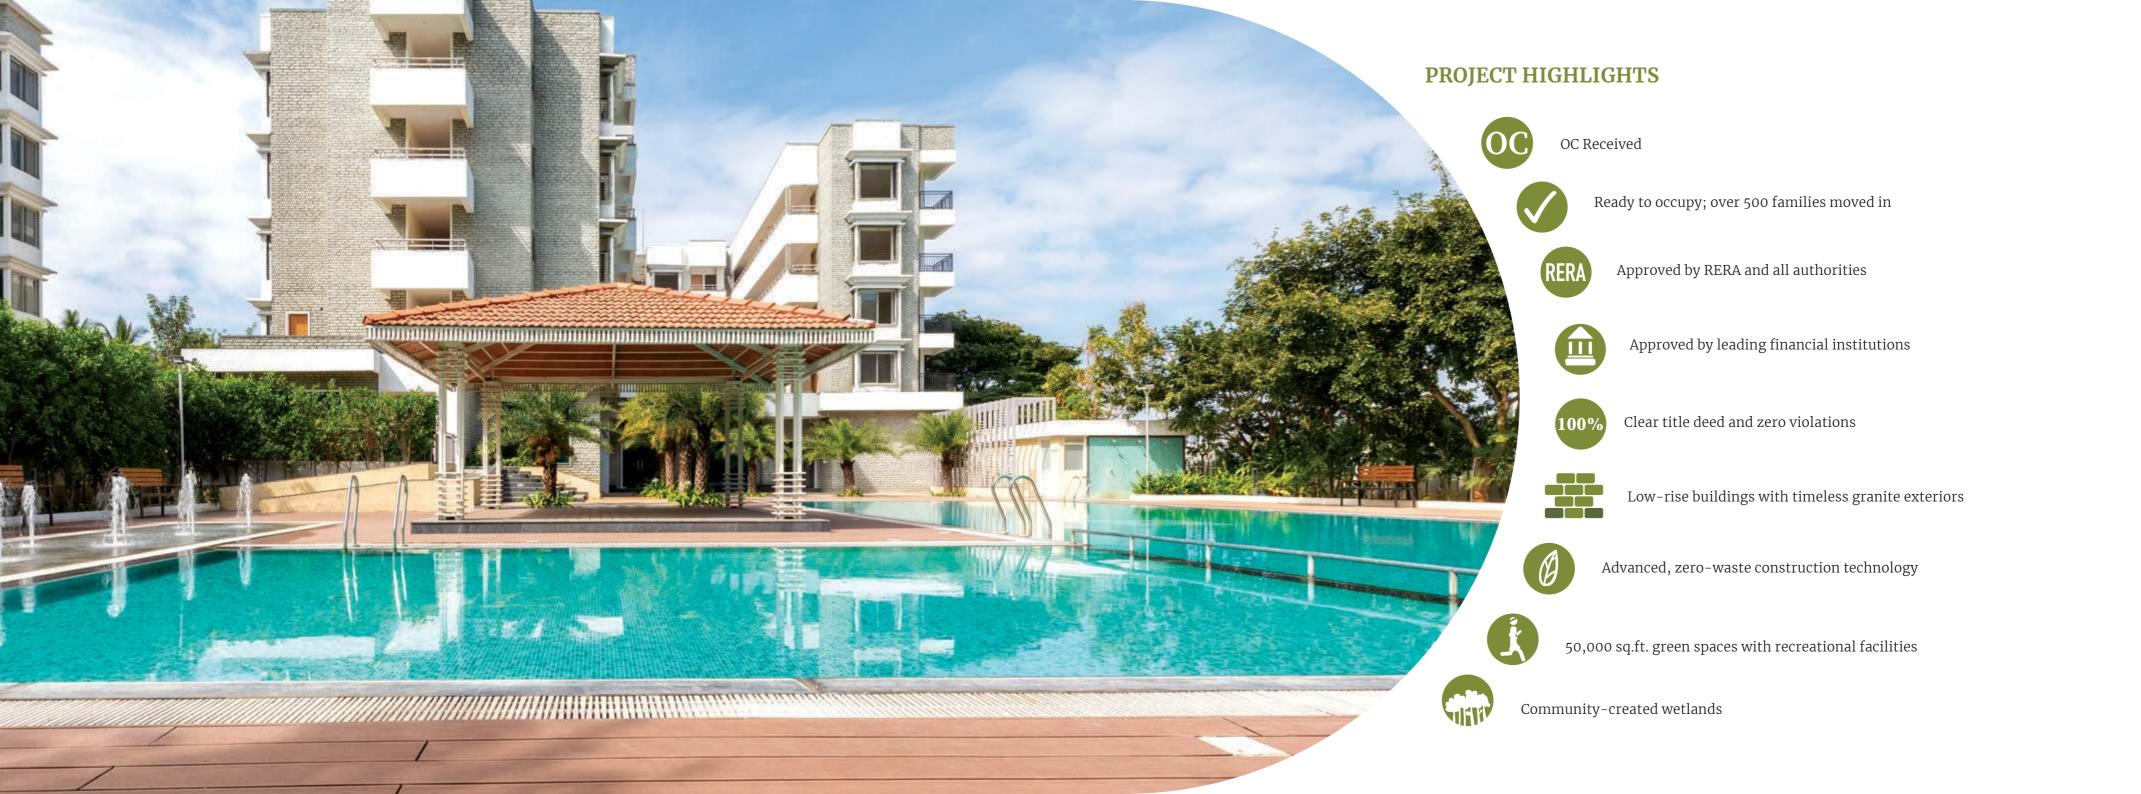

### RECREATIONAL FACILITIES

Semi Olympic length Swimming Pool | Multipurpose Courts

Outdoor Badminton Courts | Cricket Net | Squash Court

DINING

BEDROOM

3 BHK MODEL HOME (1500 sq. ft.)

KITCHEN

DINING

# CLUBHOUSE AND SWIMMING POOL

These spaces have been designed with care to keep you motivated to stay active.

WALKING TRACK

YOGA PAVILION

**CHESS** 