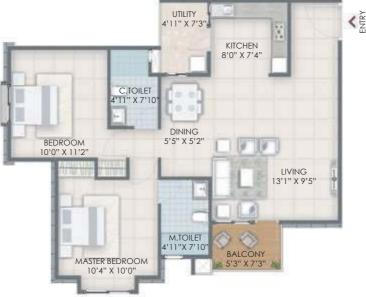

# UNIT PLANS

### TWO BEDROOM

1,050 sq.ft 1,030 sq.ft 1,000 sq.ft

# THREE BEDROOM (A)

1,600 sq.ft 1,625 sq.ft 1,650 sq.ft

# THREE BEDROOM (B)

1,500 sq.ft