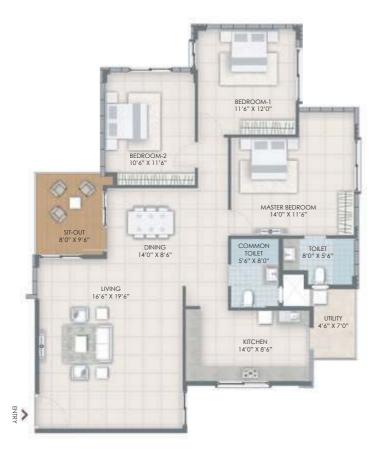

# THREE BEDROOM (A)

1,600 sq.ft 1,625 sq.ft 1,650 sq.ft

# THREE BEDROOM (B)

1,500 sq.ft

### THREE BEDROOM -TYPE 1

1,400 sq.ft

1,415 sq.ft

1,430 sq.ft

### THREE BEDROOM - TYPE 3

1,350 sq.ft

1,365 sq.ft

### THREE BEDROOM - TYPE 2B

BEDROOM-1 11'9" X 10'0"

1,285 sq.ft

THREE BEDROOM - TYPE 2A

1,305 sq.ft

THREE BEDROOM - TYPE 2

1,310 sq.ft