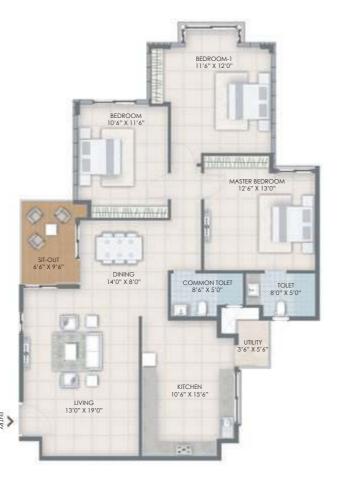

# THREE BEDROOM (A)

1,600 sq.ft 1,625 sq.ft 1,650 sq.ft

# THREE BEDROOM (B)

1,500 sq.ft

### THREE BEDROOM -TYPE 1

1,400 sq.ft

1,415 sq.ft

1,430 sq.ft

### THREE BEDROOM - TYPE 3

1,350 sq.ft

1,365 sq.ft

### THREE BEDROOM - TYPE 2B

BEDROOM-1 11'9" X 10'0"

1,285 sq.ft

THREE BEDROOM - TYPE 2A

1,305 sq.ft

THREE BEDROOM - TYPE 2

1,310 sq.ft