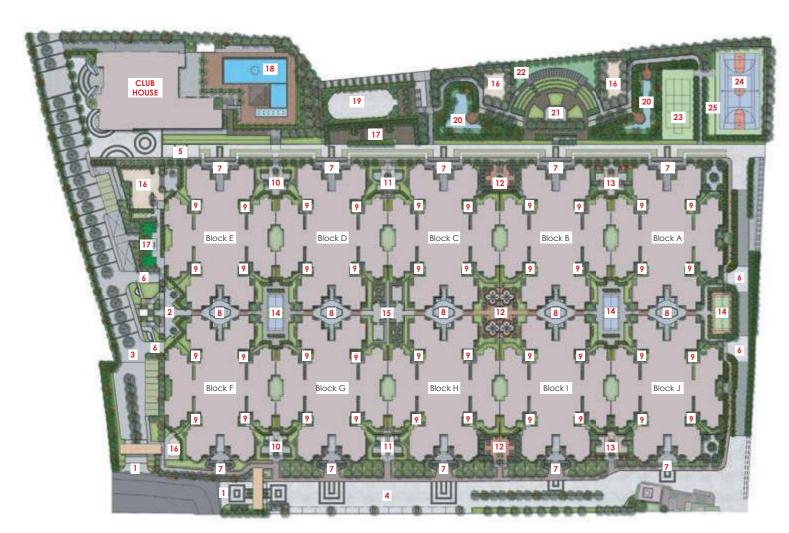

### SITE PLAN

- 1. Entrance / Exit
- 2. Entrance Court
- 3. West Driveway 8. Big Skylights
- 4. South Driveway
- 5. Non-Vehicular Driveway
- 6. Entrance to Basement
- 7. Block Entrance
- 9. Small Skylights
- 10. Adivana / Sacred Tree Gardens
- 11. Brindavana / Aroma Gardens
- 12. Ashokavana / Traditional Game Courts
- 13. Amrutavana / Herbal Gardens
- 14. Badminton Courts
- 15. Meditation and Reflexology Courts
- 16. Children's Play Areas
- 17. Outdoor Gyms
- 18. Swimming Pool

- 21. Amphitheatre
- 22. Pet Zone
  - 23. Multipurpose Court-1
- 19. Skating Rink 24. Multipurpose Court-2 20. Wetlands
  - 25. Cricket Net